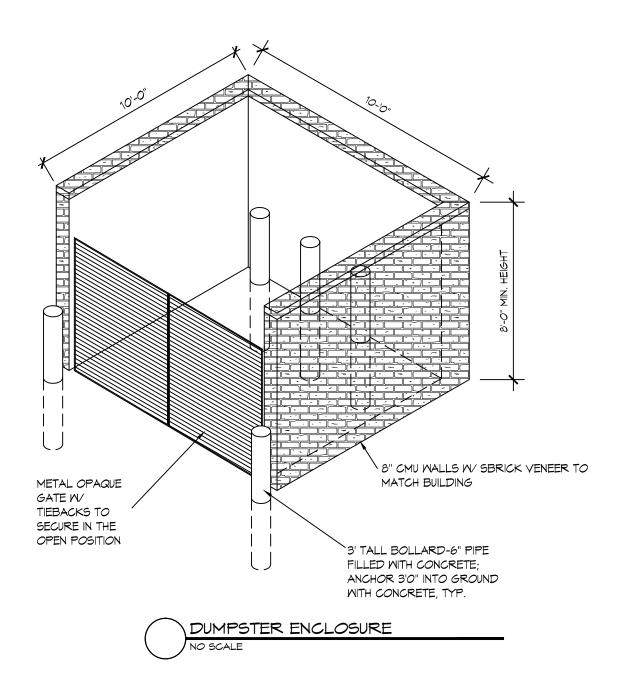

ION. NOTIFY ARCHITECT OF ANY DISCREPANCIES IMMEDIATELY.
2. CONTRACTOR TO OBSERVE ALL APPLICABLE STATE AND LOCAL CODES AND ORDINANCES.
3. ALL ELECTRICAL OUTLETS AT WET AREAS (INCL. GARAGE) TO BE G.F.I.
4. ALL EXTERIOR ELECTRICAL OUTLETS TO BE WEATHER PROOF.
5. ALL GLAZING WITHIN 2'O" HORIZ. DISTANCE FROM JAMB OF EXTERIOR DOORS TO BE TEMPERED GLASS.
6. PLUMBING WALLS AT TOILETS TO BE 2X6 STUDS.
7. ALL DIMENSIONS ARE TO FACE OF STUD OR FACE OF BRICK. ALL DIMENSIONS ARE FOR NOMINAL 4" STUD (ACTUAL 3-1/2" STUD).
8. PROVIDE 110V. WIRED IN SERIES SMOKE DETECTORS OR PER LOCAL CODE REQUIREMENTS.
9. WINDOW AND DOOR SIZES ARE AS INDICATED ON PLANS AT WDW. 4 DOOR LOCATIONS.

DATE: 7-1-15 PD1 12-8-15 PD2 1-4-16 REV --------

RUSSELL LANE LOT LOT BLOCK BLOCK SUBDIVISION MANSFIELD, TEXAS TARRANT COUNTY





















|                       | GEN                                                              |
|-----------------------|------------------------------------------------------------------|
| SHEET Title:          | 1. C<br>TO<br>ANY                                                |
| TYPICAL RV<br>STORAGE | 2. C<br>STA<br>3. A<br>GAI<br>4. A<br>WEA<br>5. A<br>JAN<br>6. F |
|                       | 7. A<br>OF<br>STU<br>8. F<br>DET                                 |



| 1:12 METAL RC | DOF, TYP. |              |  |
|---------------|-----------|--------------|--|
| PURLIN, TYP.  |           | METAL = 100% |  |

| REE #        | CALIPE   | R T                | YPE                    | REMAIN