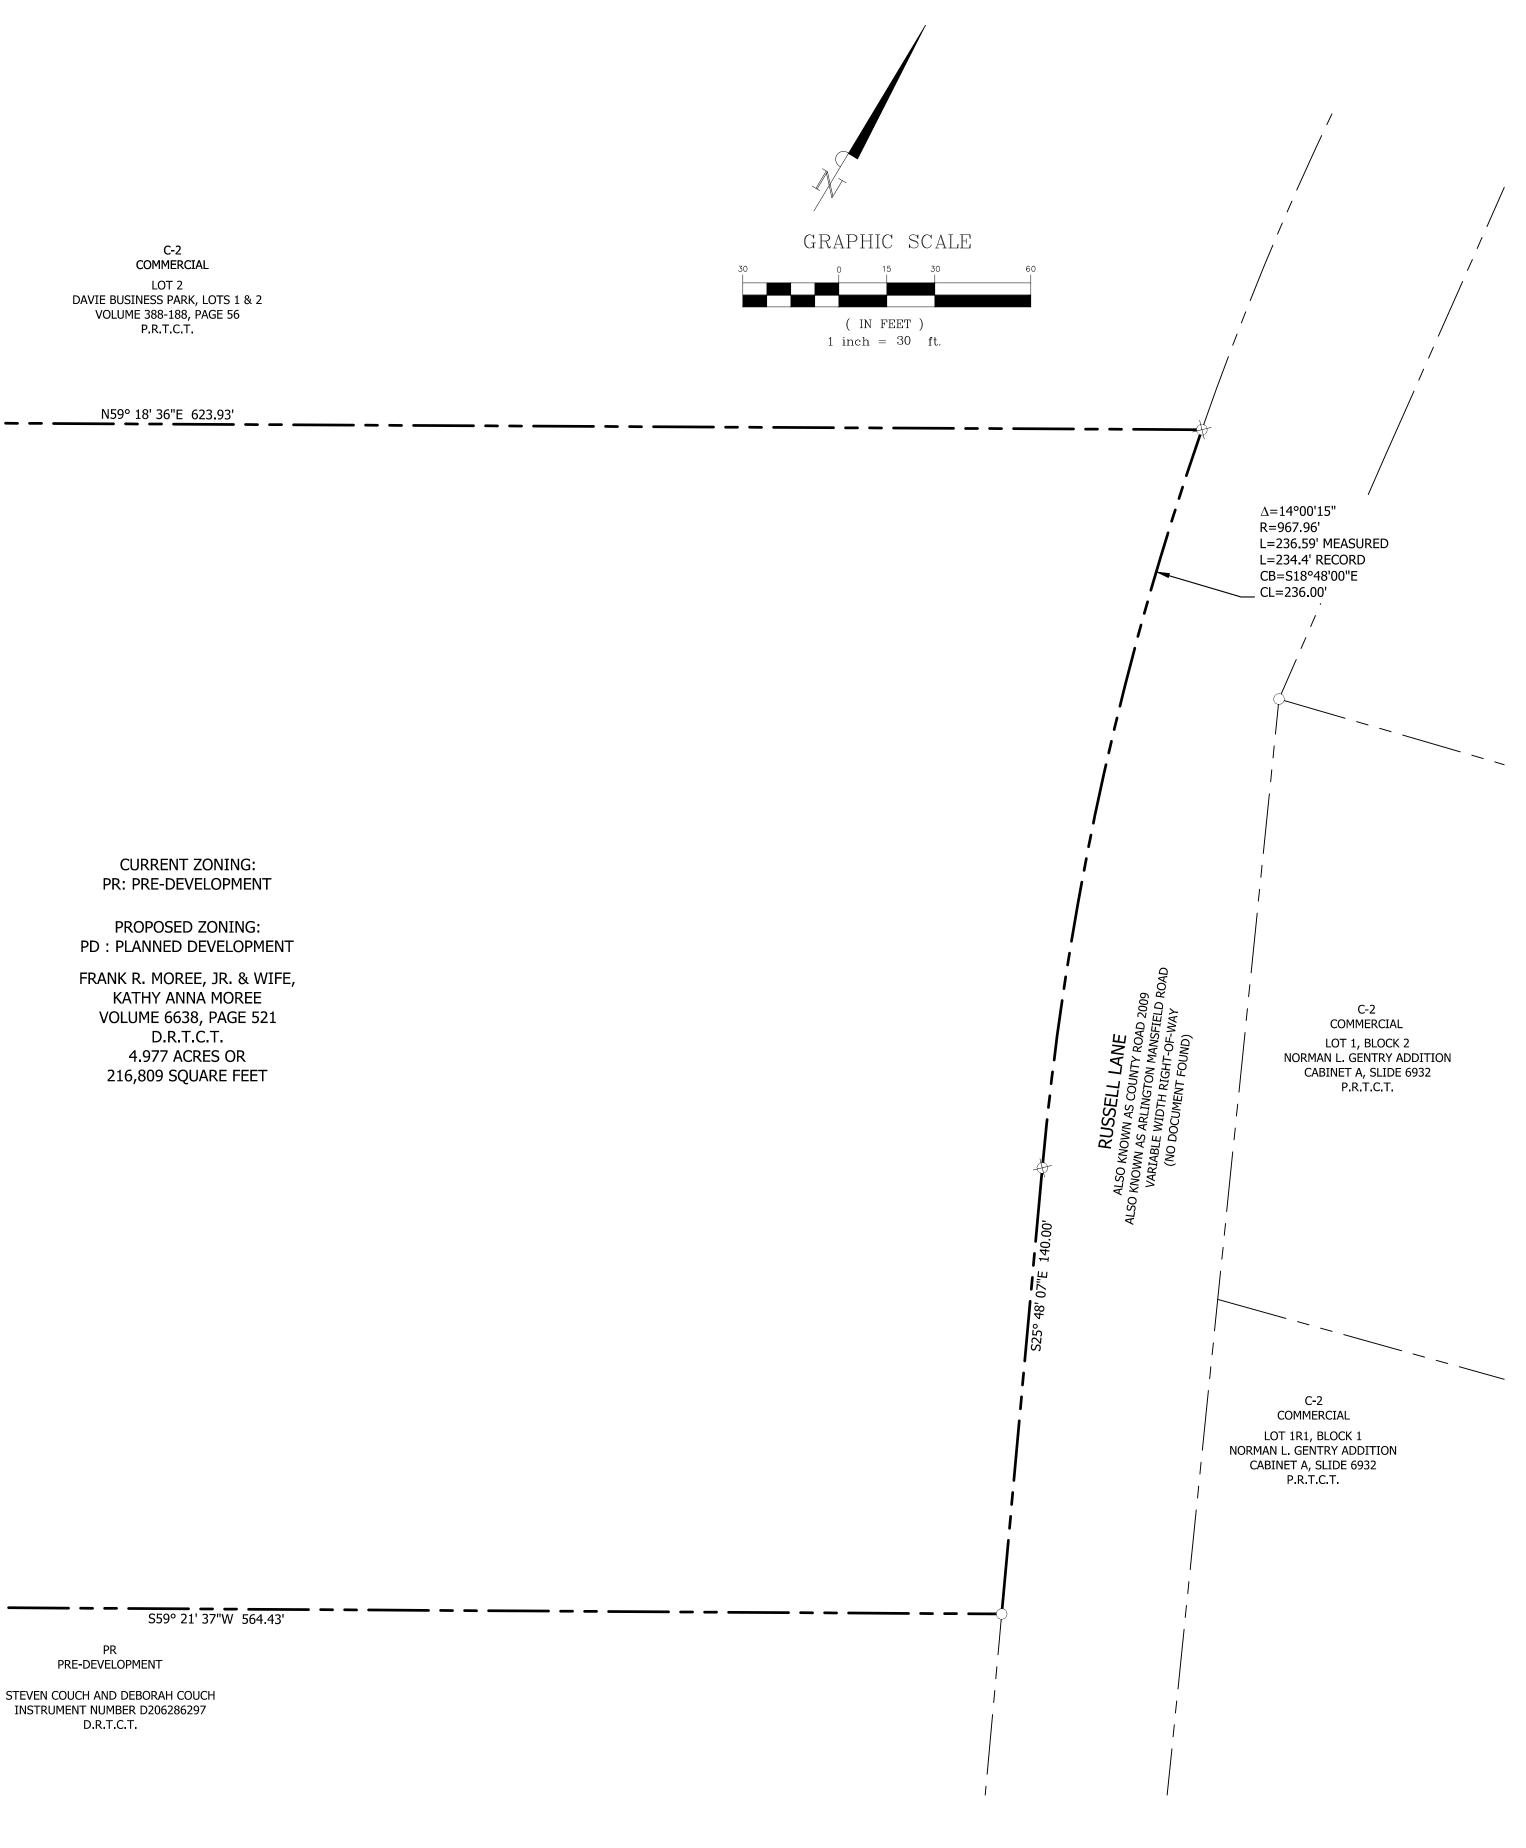

THENCE North 59 degrees 18 minutes 36 seconds East, departing the Northeasterly line of said Best Maid Addition with the common line between said Moree tract and said Lot 2, a distance of 623.93 feet to a five-eighths inch iron rod with plastic cap stamped "RPLS 4838" set for the Northerly corner of said Moree tract, same being the Southeasterly corner of said Lot 2, same being in the existing Southwesterly right-of-way line of the aforesaid Russell Lane, same also being the beginning of a non-tangent curve to the left, whose long chord bears South 18 degrees 48 minutes 00 seconds East, a distance of 236.00 feet;

THENCE Southerly with the common line between said Moree tract and the existing Southwesterly right-of-way line of said Russell Lane and with said non-tangent curve to the left having a radius of 967.96 feet, through a central angle of 14 degrees 00 minutes 15 seconds, for an arc distance of 236.59 feet to a five-eighths inch iron rod with plastic cap stamped "RPLS 4838" set;

THENCE South 25 degrees 48 minutes 07 seconds East continue with the common line between said Moree tract and the existing Southwesterly right-of-way line of said Russell Lane, a distance of 140.00 feet to the PLACE OF BEGINNING, and containing a calculated area of 4.977 acres or (216,809 square feet) of land.

BEGINNING at a five-eights inch iron rod found for the Easterly corner of said Moree tract, same being the Northerly corner of that certain tract of land described in a Warranty Deed to Steven Couch and Deborah Couch (hereinafter referred to as Couch tract), as recorded in Instrument Number D206286297, D.R.T.C.T., same also being in the existing Southwesterly right-of-way line of Russell Lane, also known as County Road 2009 and also known as Arlington Mansfield Road (variable width right-of-way) (No record found);