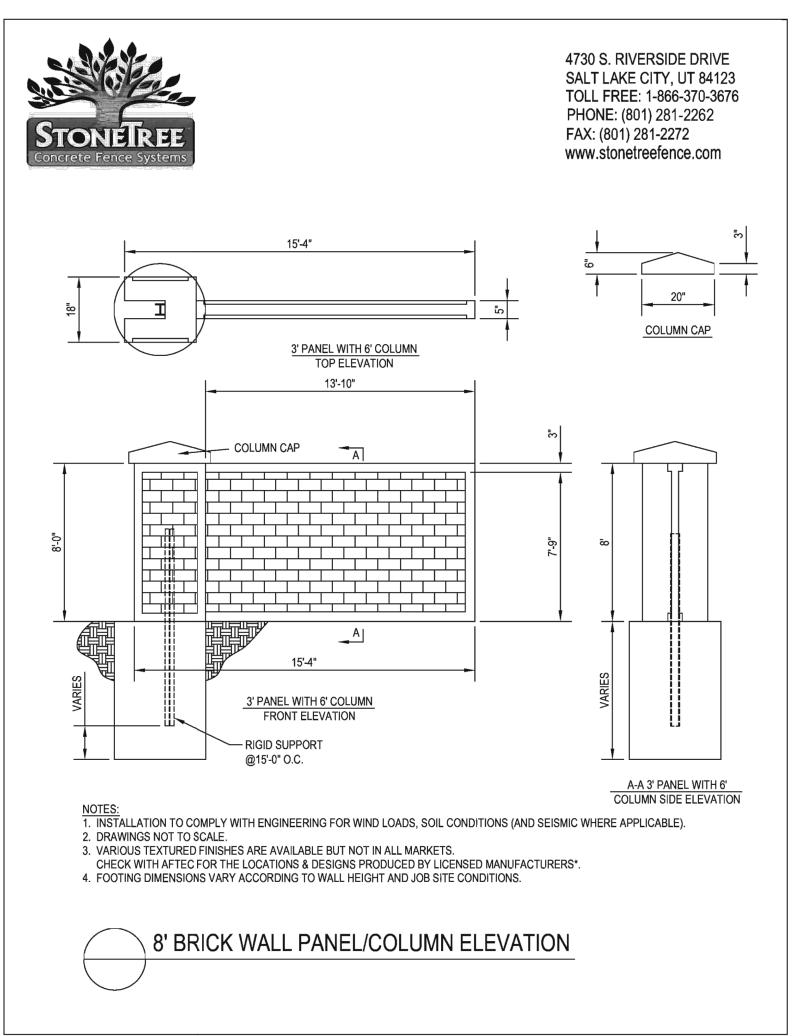

PROJECT NO.: 999-15-26

StoneTree® is a Registered Trademark of AFTEC, LLC

www.aftec.com

6' WROUGHT IRON FENCE WITH MASONRY COLUMNS DETAIL

Exhibit 'B3' FENCE DETAILS for STORAGE HUT Being 4.977 acres or (216,809 square feet) out of Sydney S. Callander Survey, Abstract Number 359 City of Mansfield, Tarrant County, Texas Prepared: January 5, 2016