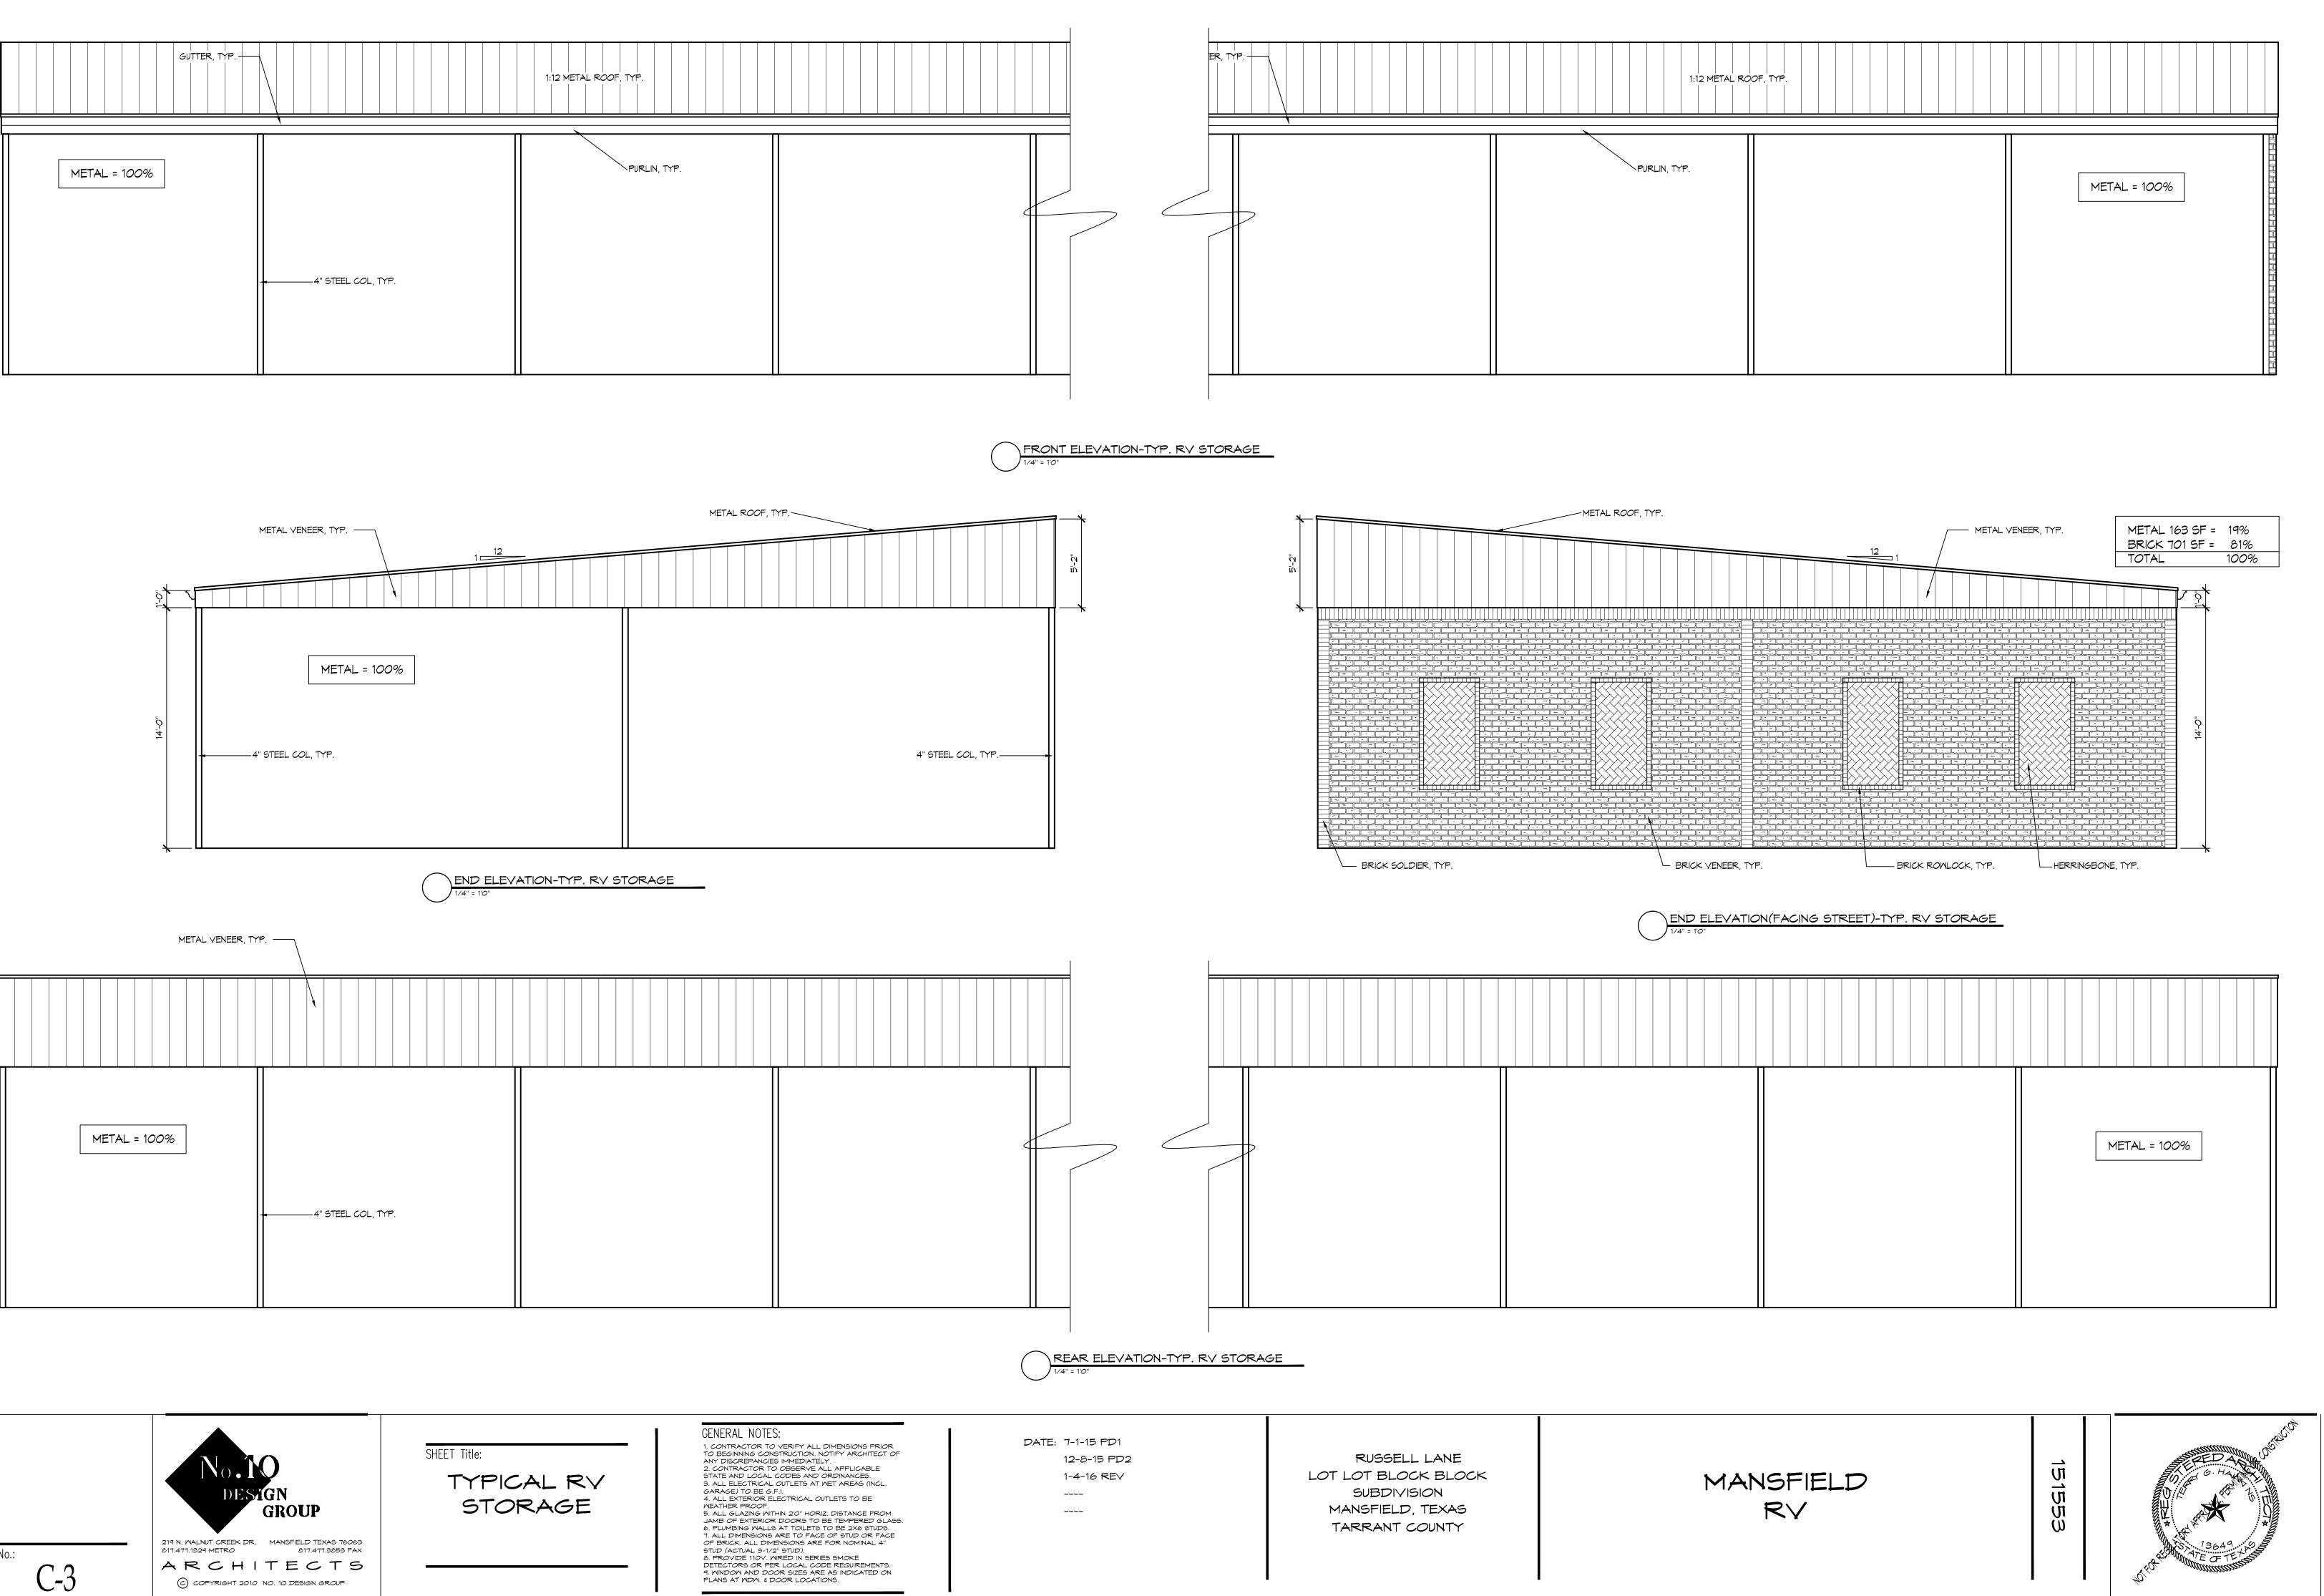

DATE: 7-1-15 PD1 12-8-15 PD2 1-4-16 REV --------

RUSSELL LANE LOT LOT BLOCK BLOCK SUBDIVISION MANSFIELD, TEXAS TARRANT COUNTY

|                       | GEN                                                              |
|-----------------------|------------------------------------------------------------------|
| SHEET Title:          | 1. C<br>TO<br>ANY                                                |
| TYPICAL RV<br>STORAGE | 2. C<br>STA<br>3. A<br>GAI<br>4. A<br>WEA<br>5. A<br>JAN<br>6. F |
|                       | 7. A<br>OF<br>STU<br>8. F<br>DET                                 |