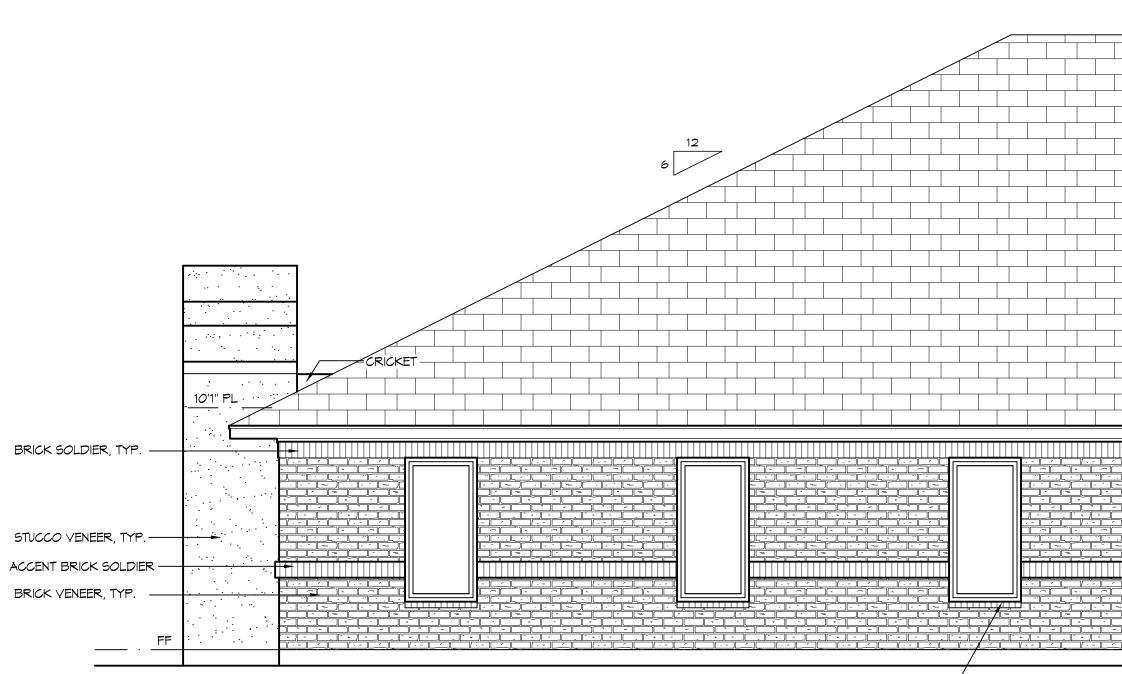

<u>DEVELOPER:</u> STORAGE HUT 355 RUSSELL LANE MANSFIELD, TEXAS, 76063 CONTACT: HAL MUELLER

ZC#15-013

PROJECT NO.: 999-15-26

BRICK SILL, TYP.

BRICK SILL, TYP.

| SHEET Title:               |  |
|----------------------------|--|
| OFFICE BLDG<br>EAST & WEST |  |
| ELEVATIONS                 |  |
|                            |  |

WEST ELEVATION-OFFICE BUILDING

STUCCO VENEER, TYP.

GENERAL NOTES:
1. CONTRACTOR TO VERIFY ALL DIMENSIONS PRIOR TO BEGINNING CONSTRUCTION. NOTIFY ARCHITECT OF ANY DISCREPANCIES IMMEDIATELY.
2. CONTRACTOR TO OBSERVE ALL APPLICABLE STATE AND LOCAL CODES AND ORDINANCES.
3. ALL ELECTRICAL OUTLETS AT WET AREAS (INCL. GARAGE) TO BE G.F.I.
4. ALL EXTERIOR ELECTRICAL OUTLETS TO BE WEATHER PROOF.
5. ALL GLAZING WITHIN 2'O" HORIZ. DISTANCE FROM JAMB OF EXTERIOR DOORS TO BE TEMPERED GLASS.
6. PLUMBING WALLS AT TOILETS TO BE 2X6 STUDS.
7. ALL DIMENSIONS ARE TO FACE OF STUD OR FACE OF BRICK. ALL DIMENSIONS ARE FOR NOMINAL 4" STUD (ACTUAL 3-1/2" STUD).
8. PROVIDE 110V. WIRED IN SERIES SMOKE DETECTORS OR PER LOCAL CODE REQUIREMENTS.
9. WINDOW AND DOOR SIZES ARE AS INDICATED ON PLANS AT WDW. 4 DOOR LOCATIONS.