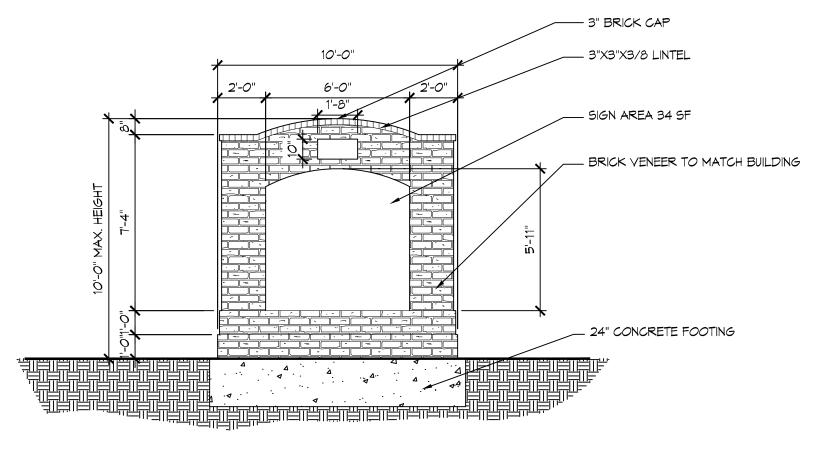

PROJECT NO.: 999-15-26

StoneTree® is a Registered Trademark of AFTEC, LLC

www.aftec.com

6' WROUGHT IRON FENCE WITH MASONRY COLUMNS DETAIL

Exhibit 'B3' FENCE DETAILS for STORAGE HUT Being 4.977 acres or (216,809 square feet) out of Sydney S. Callander Survey, Abstract Number 359 City of Mansfield, Tarrant County, Texas Prepared: January 5, 2016