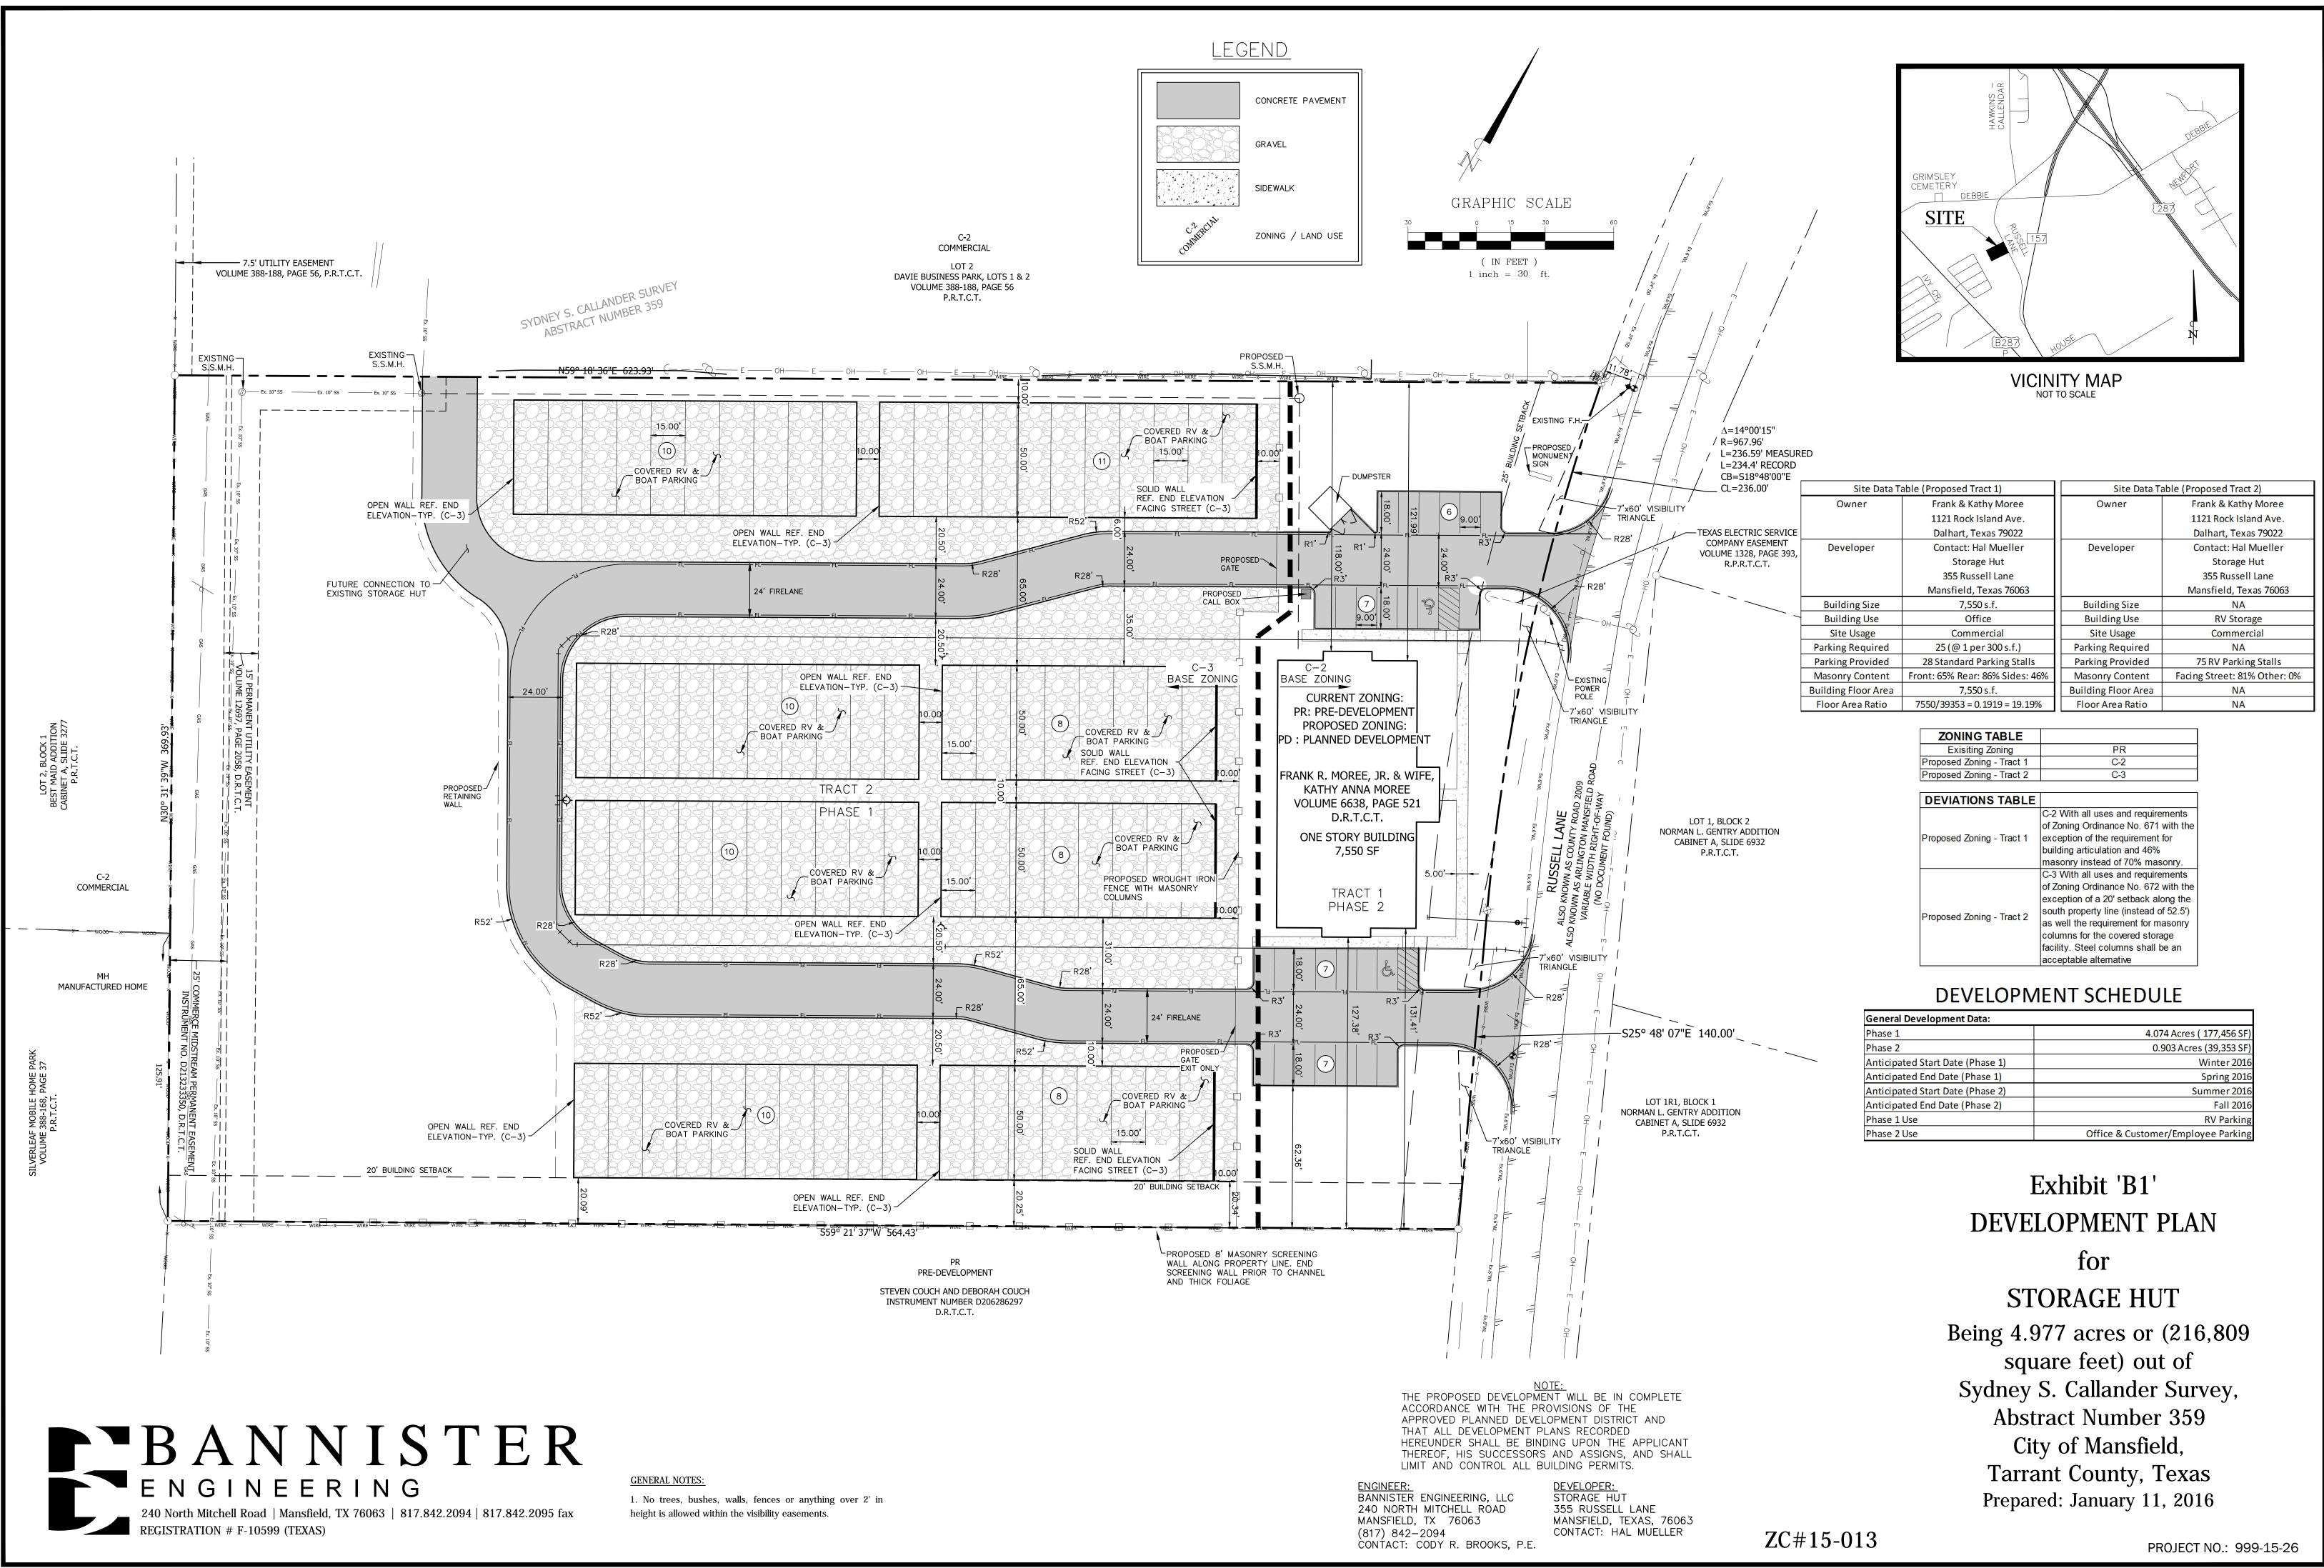

| General Development Data:        |                                    |
|----------------------------------|------------------------------------|
| Phase 1                          | 4.074 Acres ( 177,456 SF)          |
| Phase 2                          | 0.903 Acres (39,353 SF)            |
| Anticipated Start Date (Phase 1) | Winter 2016                        |
| Anticipated End Date (Phase 1)   | Spring 2016                        |
| Anticipated Start Date (Phase 2) | Summer 2016                        |
| Anticipated End Date (Phase 2)   | Fall 2016                          |
| Phase 1 Use                      | RV Parking                         |
| Phase 2 Use                      | Office & Customer/Employee Parking |
|                                  |                                    |

# Exhibit 'B2'

## ZONING EXHIBIT

## for

## STORAGE HUT

Being 4.977 acres situated in the Sydney S. Callander Survey, Abstract No. 359 City of Mansfield, Tarrant County, Texas Prepared: 01/05/2016

ENGINEER: BANNISTER ENGINEERING, LLC 240 N. MITCHELL ROAD MANSFIELD, TX 76063 (817) 842-2094 CONTACT: CODY R. BROOKS, P.E. <u>DEVELOPER:</u> STORAGE HUT 355 RUSSELL LANE MANSFIELD, TEXAS, 76063 CONTACT: HAL MUELLER