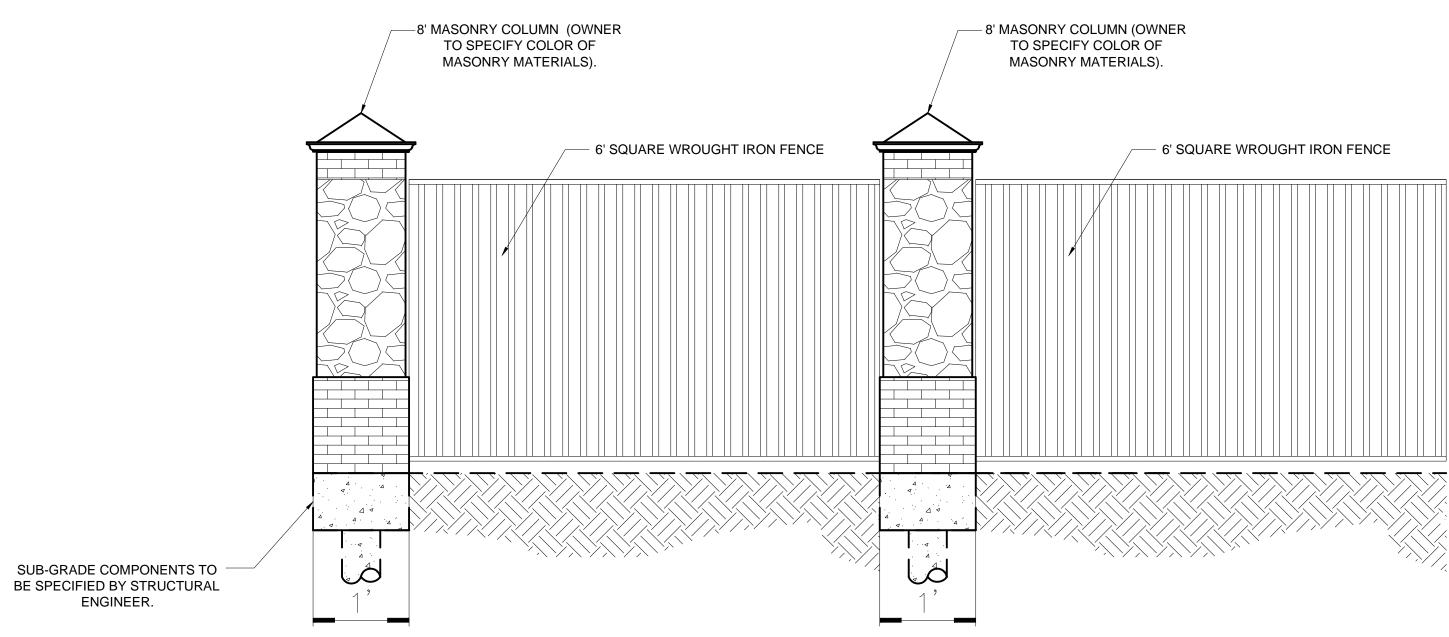

PROJECT NO.: 999-15-26

StoneTree® is a Registered Trademark of AFTEC, LLC

www.aftec.com

6' WROUGHT IRON FENCE WITH MASONRY COLUMNS DETAIL

Exhibit 'B3' FENCE DETAILS for STORAGE HUT Being 4.977 acres or (216,809 square feet) out of Sydney S. Callander Survey, Abstract Number 359 City of Mansfield, Tarrant County, Texas Prepared: January 5, 2016

<u>DEVELOPER:</u> STORAGE HUT 355 RUSSELL LANE MANSFIELD, TEXAS, 76063 CONTACT: HAL MUELLER

ZC#15-013

PROJECT NO.: 999-15-26

BRICK SILL, TYP.

BRICK SILL, TYP.

| SHEET Title:               |  |
|----------------------------|--|
| OFFICE BLDG<br>EAST & WEST |  |
| ELEVATIONS                 |  |
|                            |  |