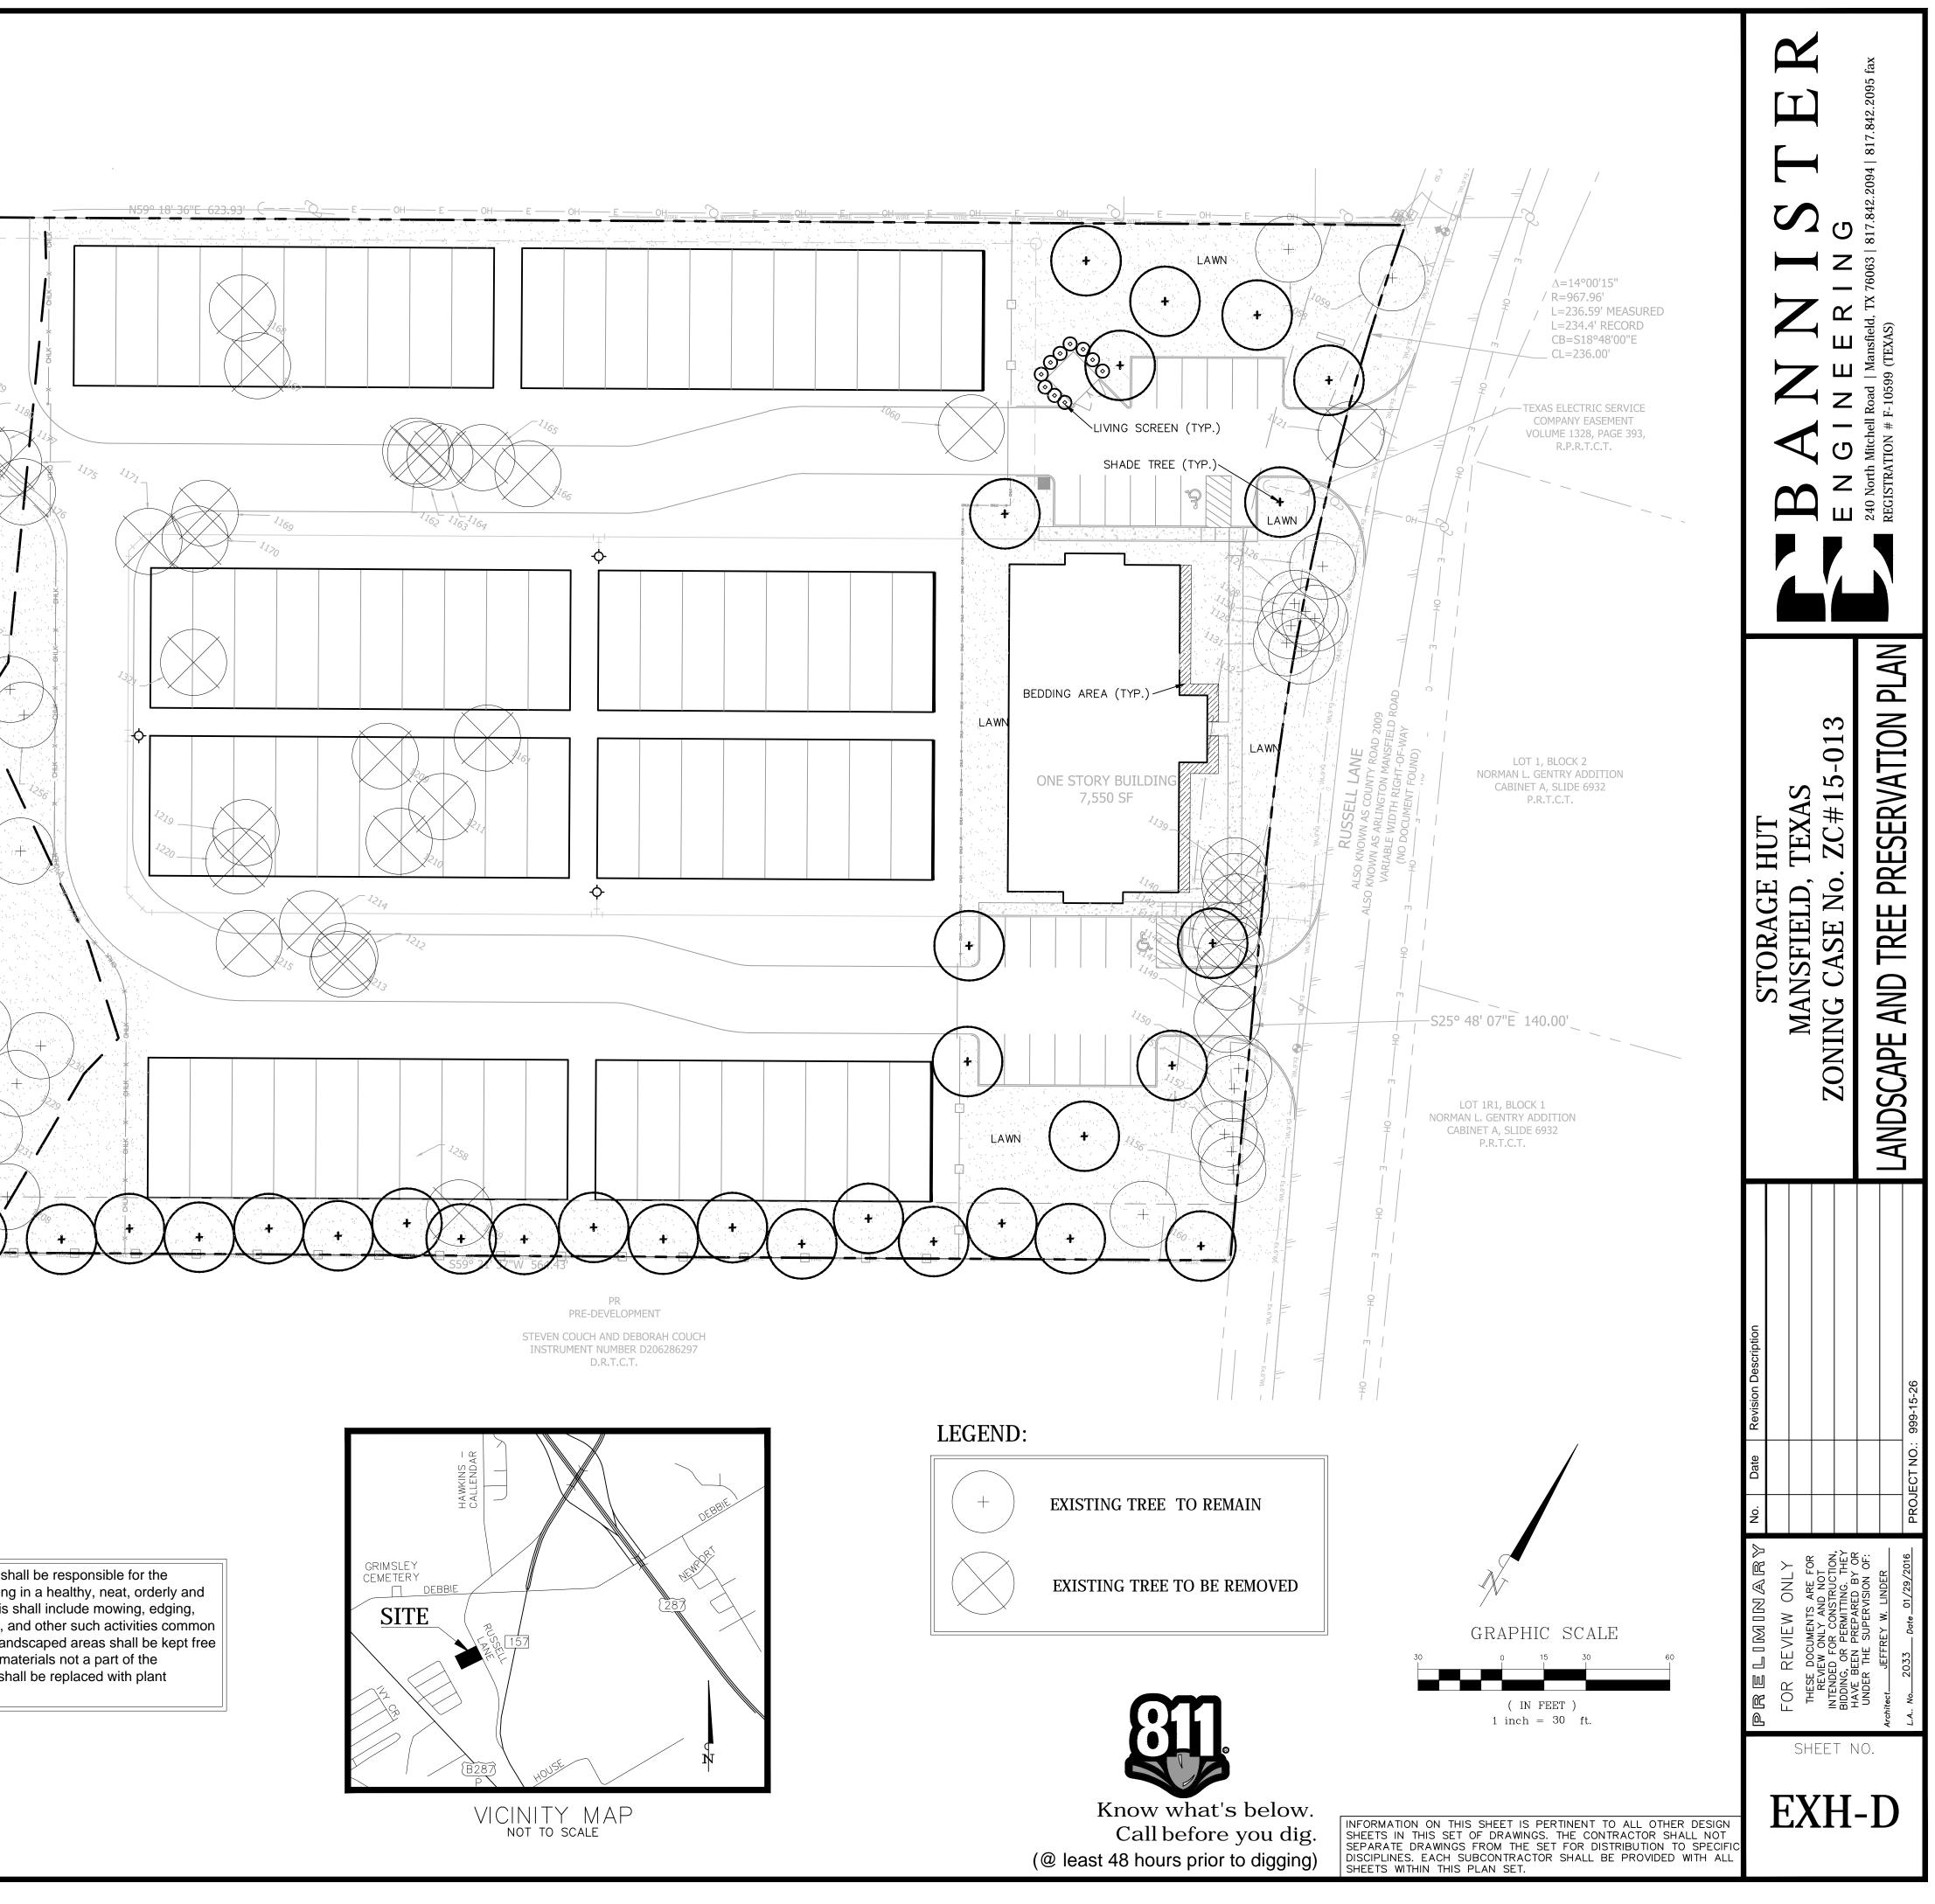

| General Development Data:        |                                    |
|----------------------------------|------------------------------------|
| Phase 1                          | 4.074 Acres ( 177,456 SF)          |
| Phase 2                          | 0.903 Acres (39,353 SF)            |
| Anticipated Start Date (Phase 1) | Winter 2016                        |
| Anticipated End Date (Phase 1)   | Spring 2016                        |
| Anticipated Start Date (Phase 2) | Summer 2016                        |
| Anticipated End Date (Phase 2)   | Fall 2016                          |
| Phase 1 Use                      | RV Parking                         |
| Phase 2 Use                      | Office & Customer/Employee Parking |
|                                  |                                    |

## STORAGE HUT

Being 4.977 acres situated in the Sydney S. Callander Survey, Abstract No. 359 City of Mansfield, Tarrant County, Texas Prepared: 01/05/2016

ENGINEER: BANNISTER ENGINEERING, LLC 240 N. MITCHELL ROAD MANSFIELD, TX 76063 (817) 842-2094 CONTACT: CODY R. BROOKS, P.E. <u>DEVELOPER:</u> STORAGE HUT 355 RUSSELL LANE MANSFIELD, TEXAS, 76063 CONTACT: HAL MUELLER

PROJECT NO.: 999-15-26

StoneTree® is a Registered Trademark of AFTEC, LLC

www.aftec.com

6' WROUGHT IRON FENCE WITH MASONRY COLUMNS DETAIL

Exhibit 'B3' FENCE DETAILS for STORAGE HUT Being 4.977 acres or (216,809 square feet) out of Sydney S. Callander Survey, Abstract Number 359 City of Mansfield, Tarrant County, Texas Prepared: January 5, 2016

<u>DEVELOPER:</u> STORAGE HUT 355 RUSSELL LANE MANSFIELD, TEXAS, 76063 CONTACT: HAL MUELLER

ZC#15-013

PROJECT NO.: 999-15-26

BRICK SILL, TYP.

BRICK SILL, TYP.

| SHEET Title:               |  |
|----------------------------|--|
| OFFICE BLDG<br>EAST & WEST |  |
| ELEVATIONS                 |  |
|                            |  |