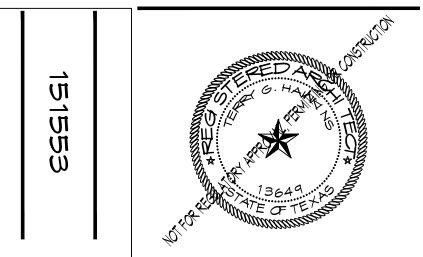

DATE: 7-1-15 PD1 12-8-15 PD2 1-4-16 REV ----

RUSSELL LANE LOT LOT BLOCK BLOCK SUBDIVISION MANSFIELD, TEXAS TARRANT COUNTY

NORTH ELEVATION-OFFICE BUILDING

GENERAL NUTES:
1. CONTRACTOR TO VERIFY ALL DIMENSIONS PRIOR TO BEGINNING CONSTRUCTION. NOTIFY ARCHITECT OF ANY DISCREPANCIES IMMEDIATELY.
2. CONTRACTOR TO OBSERVE ALL APPLICABLE STATE AND LOCAL CODES AND ORDINANCES.
3. ALL ELECTRICAL OUTLETS AT WET AREAS (INCL. GARAGE) TO BE G.F.I.
4. ALL EXTERIOR ELECTRICAL OUTLETS TO BE WEATHER PROOF.
5. ALL GLAZING WITHIN 2'O" HORIZ. DISTANCE FROM JAMB OF EXTERIOR DOORS TO BE TEMPERED GLASS.
6. PLUMBING WALLS AT TOILETS TO BE 2X6 STUDS.
7. ALL DIMENSIONS ARE TO FACE OF STUD OR FACE OF BRICK. ALL DIMENSIONS ARE FOR NOMINAL 4" STUD (ACTUAL 3-1/2" STUD).
8. PROVIDE 110V. WIRED IN SERIES SMOKE DETECTORS OR PER LOCAL CODE REQUIREMENTS.
9. WINDOW AND DOOR SIZES ARE AS INDICATED ON PLANS AT WDW. 4 DOOR LOCATIONS.