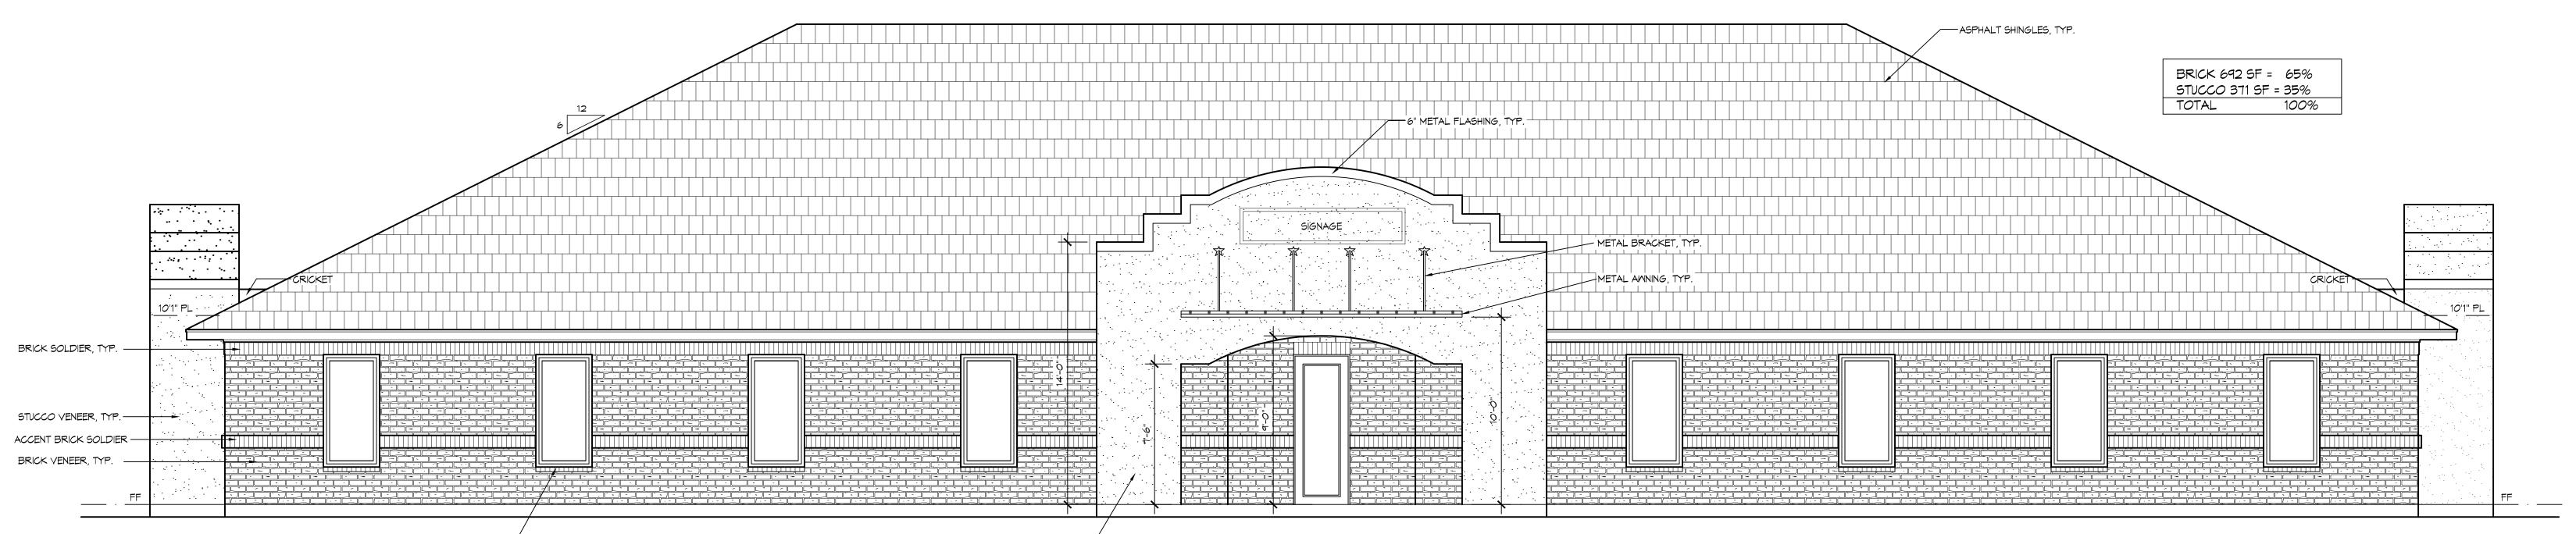

<u>DEVELOPER:</u> STORAGE HUT 355 RUSSELL LANE MANSFIELD, TEXAS, 76063 CONTACT: HAL MUELLER

ZC#15-013

PROJECT NO.: 999-15-26

BRICK SILL, TYP.

BRICK SILL, TYP.

| SHEET Title:               |  |
|----------------------------|--|
| OFFICE BLDG<br>EAST & WEST |  |
| ELEVATIONS                 |  |
|                            |  |

DATE: 7-1-15 PD1 12-8-15 PD2 1-4-16 REV ----

RUSSELL LANE LOT LOT BLOCK BLOCK SUBDIVISION MANSFIELD, TEXAS TARRANT COUNTY

NORTH ELEVATION-OFFICE BUILDING

GENERAL NUTES:
1. CONTRACTOR TO VERIFY ALL DIMENSIONS PRIOR TO BEGINNING CONSTRUCTION. NOTIFY ARCHITECT OF ANY DISCREPANCIES IMMEDIATELY.
2. CONTRACTOR TO OBSERVE ALL APPLICABLE STATE AND LOCAL CODES AND ORDINANCES.
3. ALL ELECTRICAL OUTLETS AT WET AREAS (INCL. GARAGE) TO BE G.F.I.
4. ALL EXTERIOR ELECTRICAL OUTLETS TO BE WEATHER PROOF.
5. ALL GLAZING WITHIN 2'O" HORIZ. DISTANCE FROM JAMB OF EXTERIOR DOORS TO BE TEMPERED GLASS.
6. PLUMBING WALLS AT TOILETS TO BE 2X6 STUDS.
7. ALL DIMENSIONS ARE TO FACE OF STUD OR FACE OF BRICK. ALL DIMENSIONS ARE FOR NOMINAL 4" STUD (ACTUAL 3-1/2" STUD).
8. PROVIDE 110V. WIRED IN SERIES SMOKE DETECTORS OR PER LOCAL CODE REQUIREMENTS.
9. WINDOW AND DOOR SIZES ARE AS INDICATED ON PLANS AT WDW. 4 DOOR LOCATIONS.