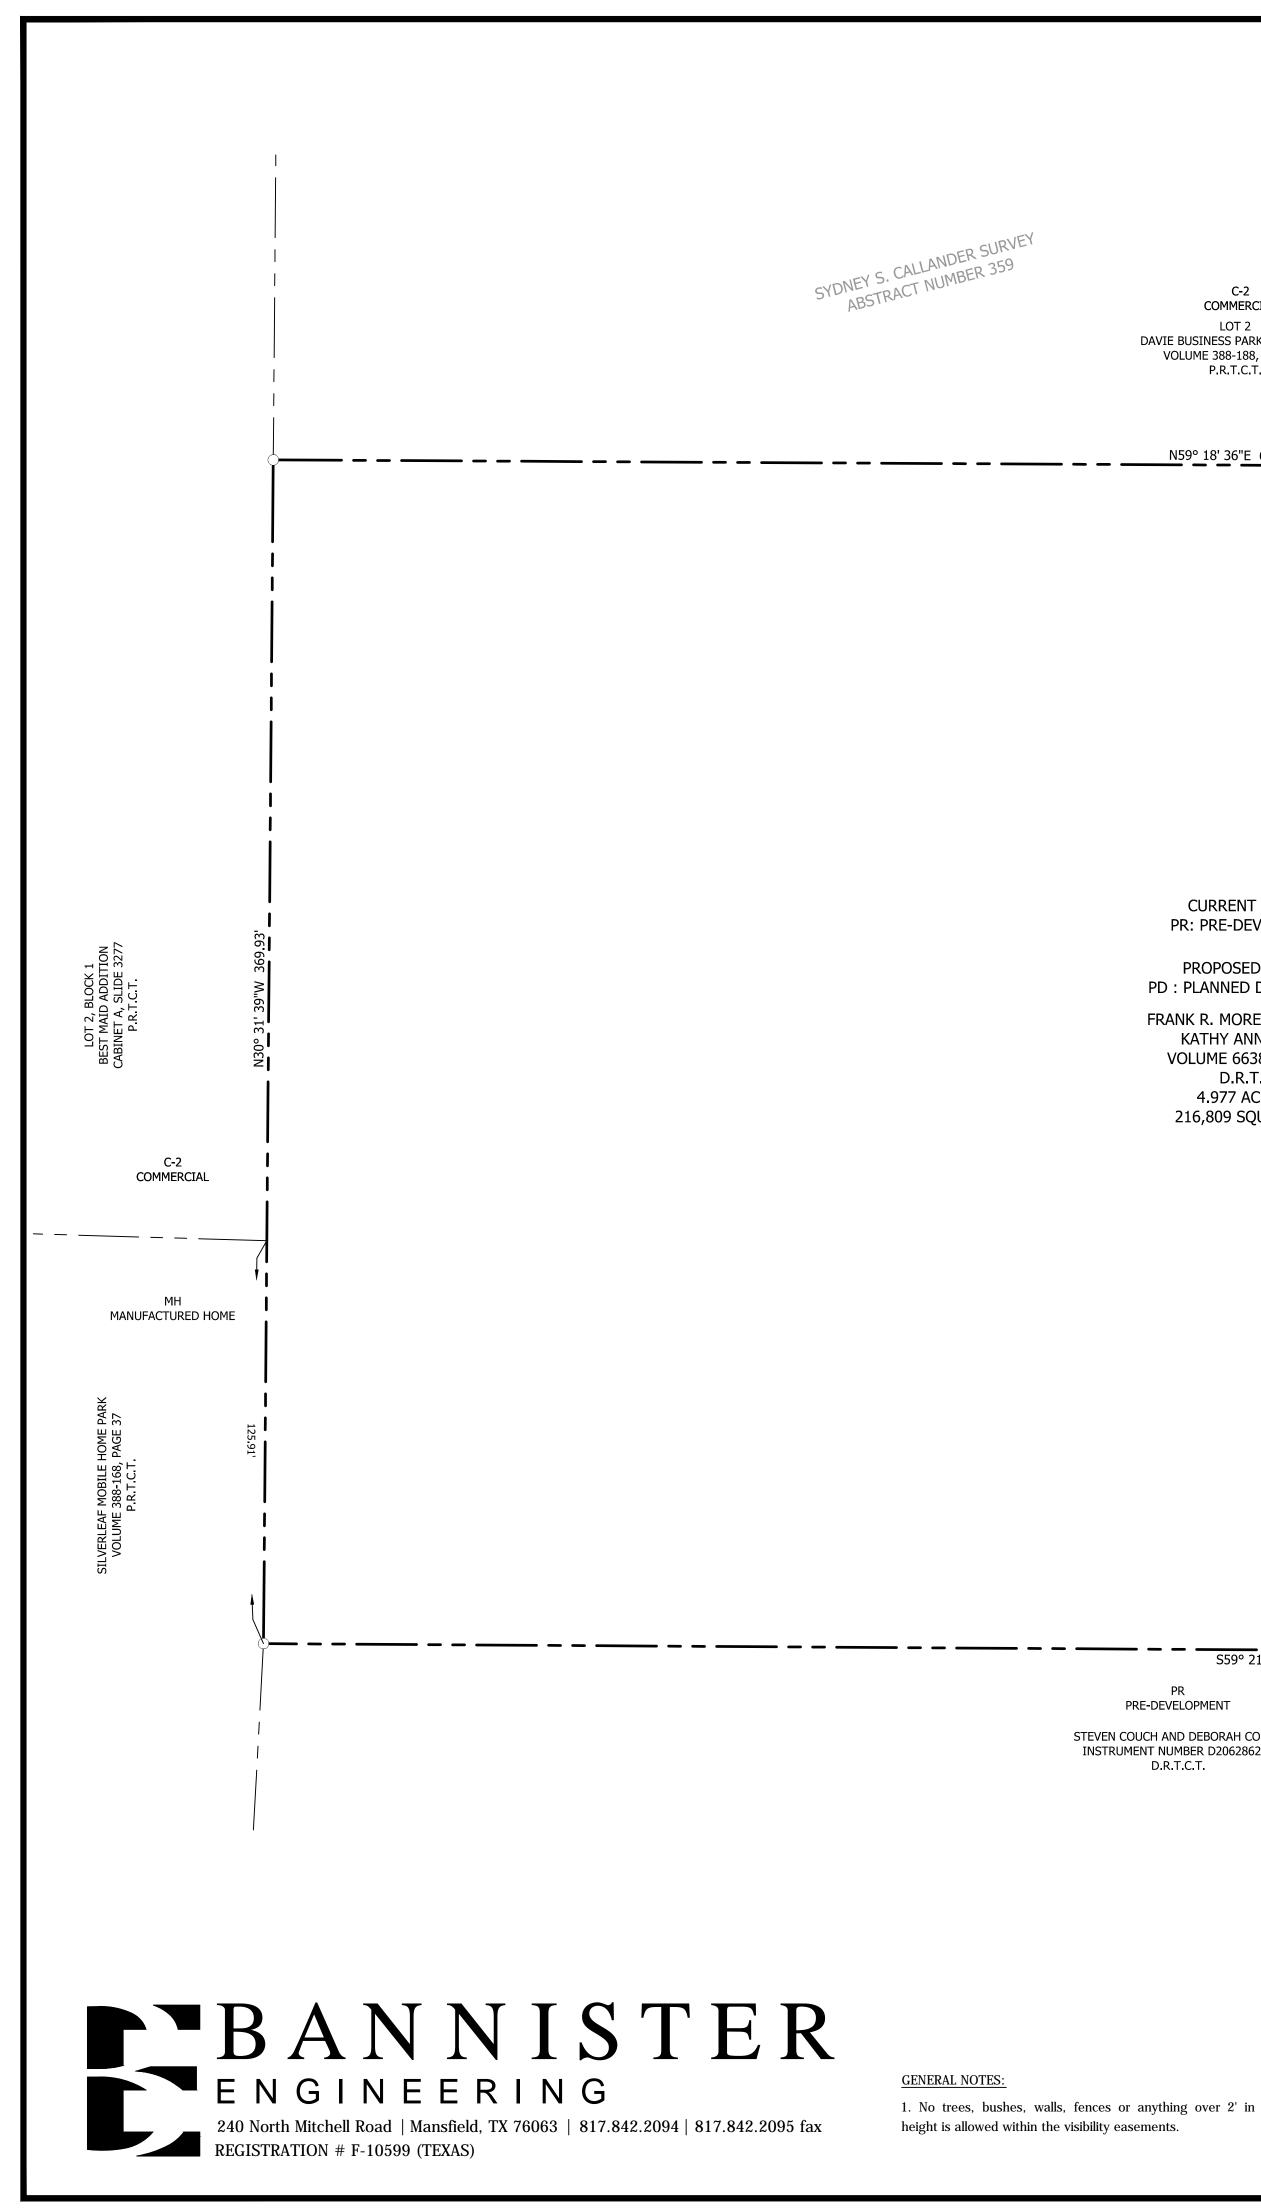

THENCE South 59 degrees 21 minutes 37 seconds West, departing the existing Southwesterly right-of-way line of said Russell Lane with the common line between said Moree tract and said Couch tract, a distance of 564.43 feet to a one-half inch iron rod found for the Southerly corner of said Moree tract, same being the Westerly corner of said Couch tract, same also being the Northeasterly line of that certain tract of land described as Silverleaf Mobile Home Park (hereinafter referred to as Silverleaf Mobile Home Park), an addition to the City of Mansfield, Tarrant County, Texas, according to the plat recorded in Volume 388-168, Page 37, Plat Records, Tarrant County, Texas (P.R.T.C.T.);

THENCE North 30 degrees 31 minutes 39 seconds West with the common line between said Moree tract and said Silverleaf Mobile Home Park, passing at a distance of 125.91 feet, the Northerly corner of said Silverleaf Mobile Home Park, same being the Easterly corner of that certain tract of land described as Lot 2, Block 1, Best Maid Addition (hereinafter referred to as Best Maid Addition), an addition to the City of Mansfield, Tarrant County, Texas, according to the plat recorded in Cabinet A, Slide 3277, P.R.T.C.T. and continue with said course and the common line between said Moree tract and said Best Maid Addition for a total distance of 369.93 feet to a five-eighths inch iron rod with plastic cap stamped "RPLS 4838" set for the Westerly corner of said Moree tract, same being the Southerly corner of that certain tract of land described as Lot 2, Davie Business Park, Lots 1 & 2 (hereinafter referred to as Lot 2), an addition to the City of Mansfield, Tarrant County, Texas, according to the plat recorded in Volume 388-188, Page 56, P.R.T.C.T., from which a three-eights inch iron rod found bears North 59 degrees 18 minutes 36 seconds East, a distance of 0.31 feet;

## LEGAL LAND DESCRIPTION:

BEING 4.977 acres or (216,809 square feet) of land in the Sydney S. Callander Survey, Abstract No. 359, City of Mansfield, Tarrant County, Texas; said 4.977 acres or (216,809 square feet) of land being all of that certain tract of land described in a Warranty Deed to Frank R. Moree, Jr. and wife Kathy Anna Moree (hereinafter referred to as Moree tract), as recorded in Volume 6638, Page 521, Deed Records, Tarrant County, Texas (D.R.T.C.T.); said 4.977 acres or (216,809 square feet) being more particularly described, by metes and bounds, as follows: