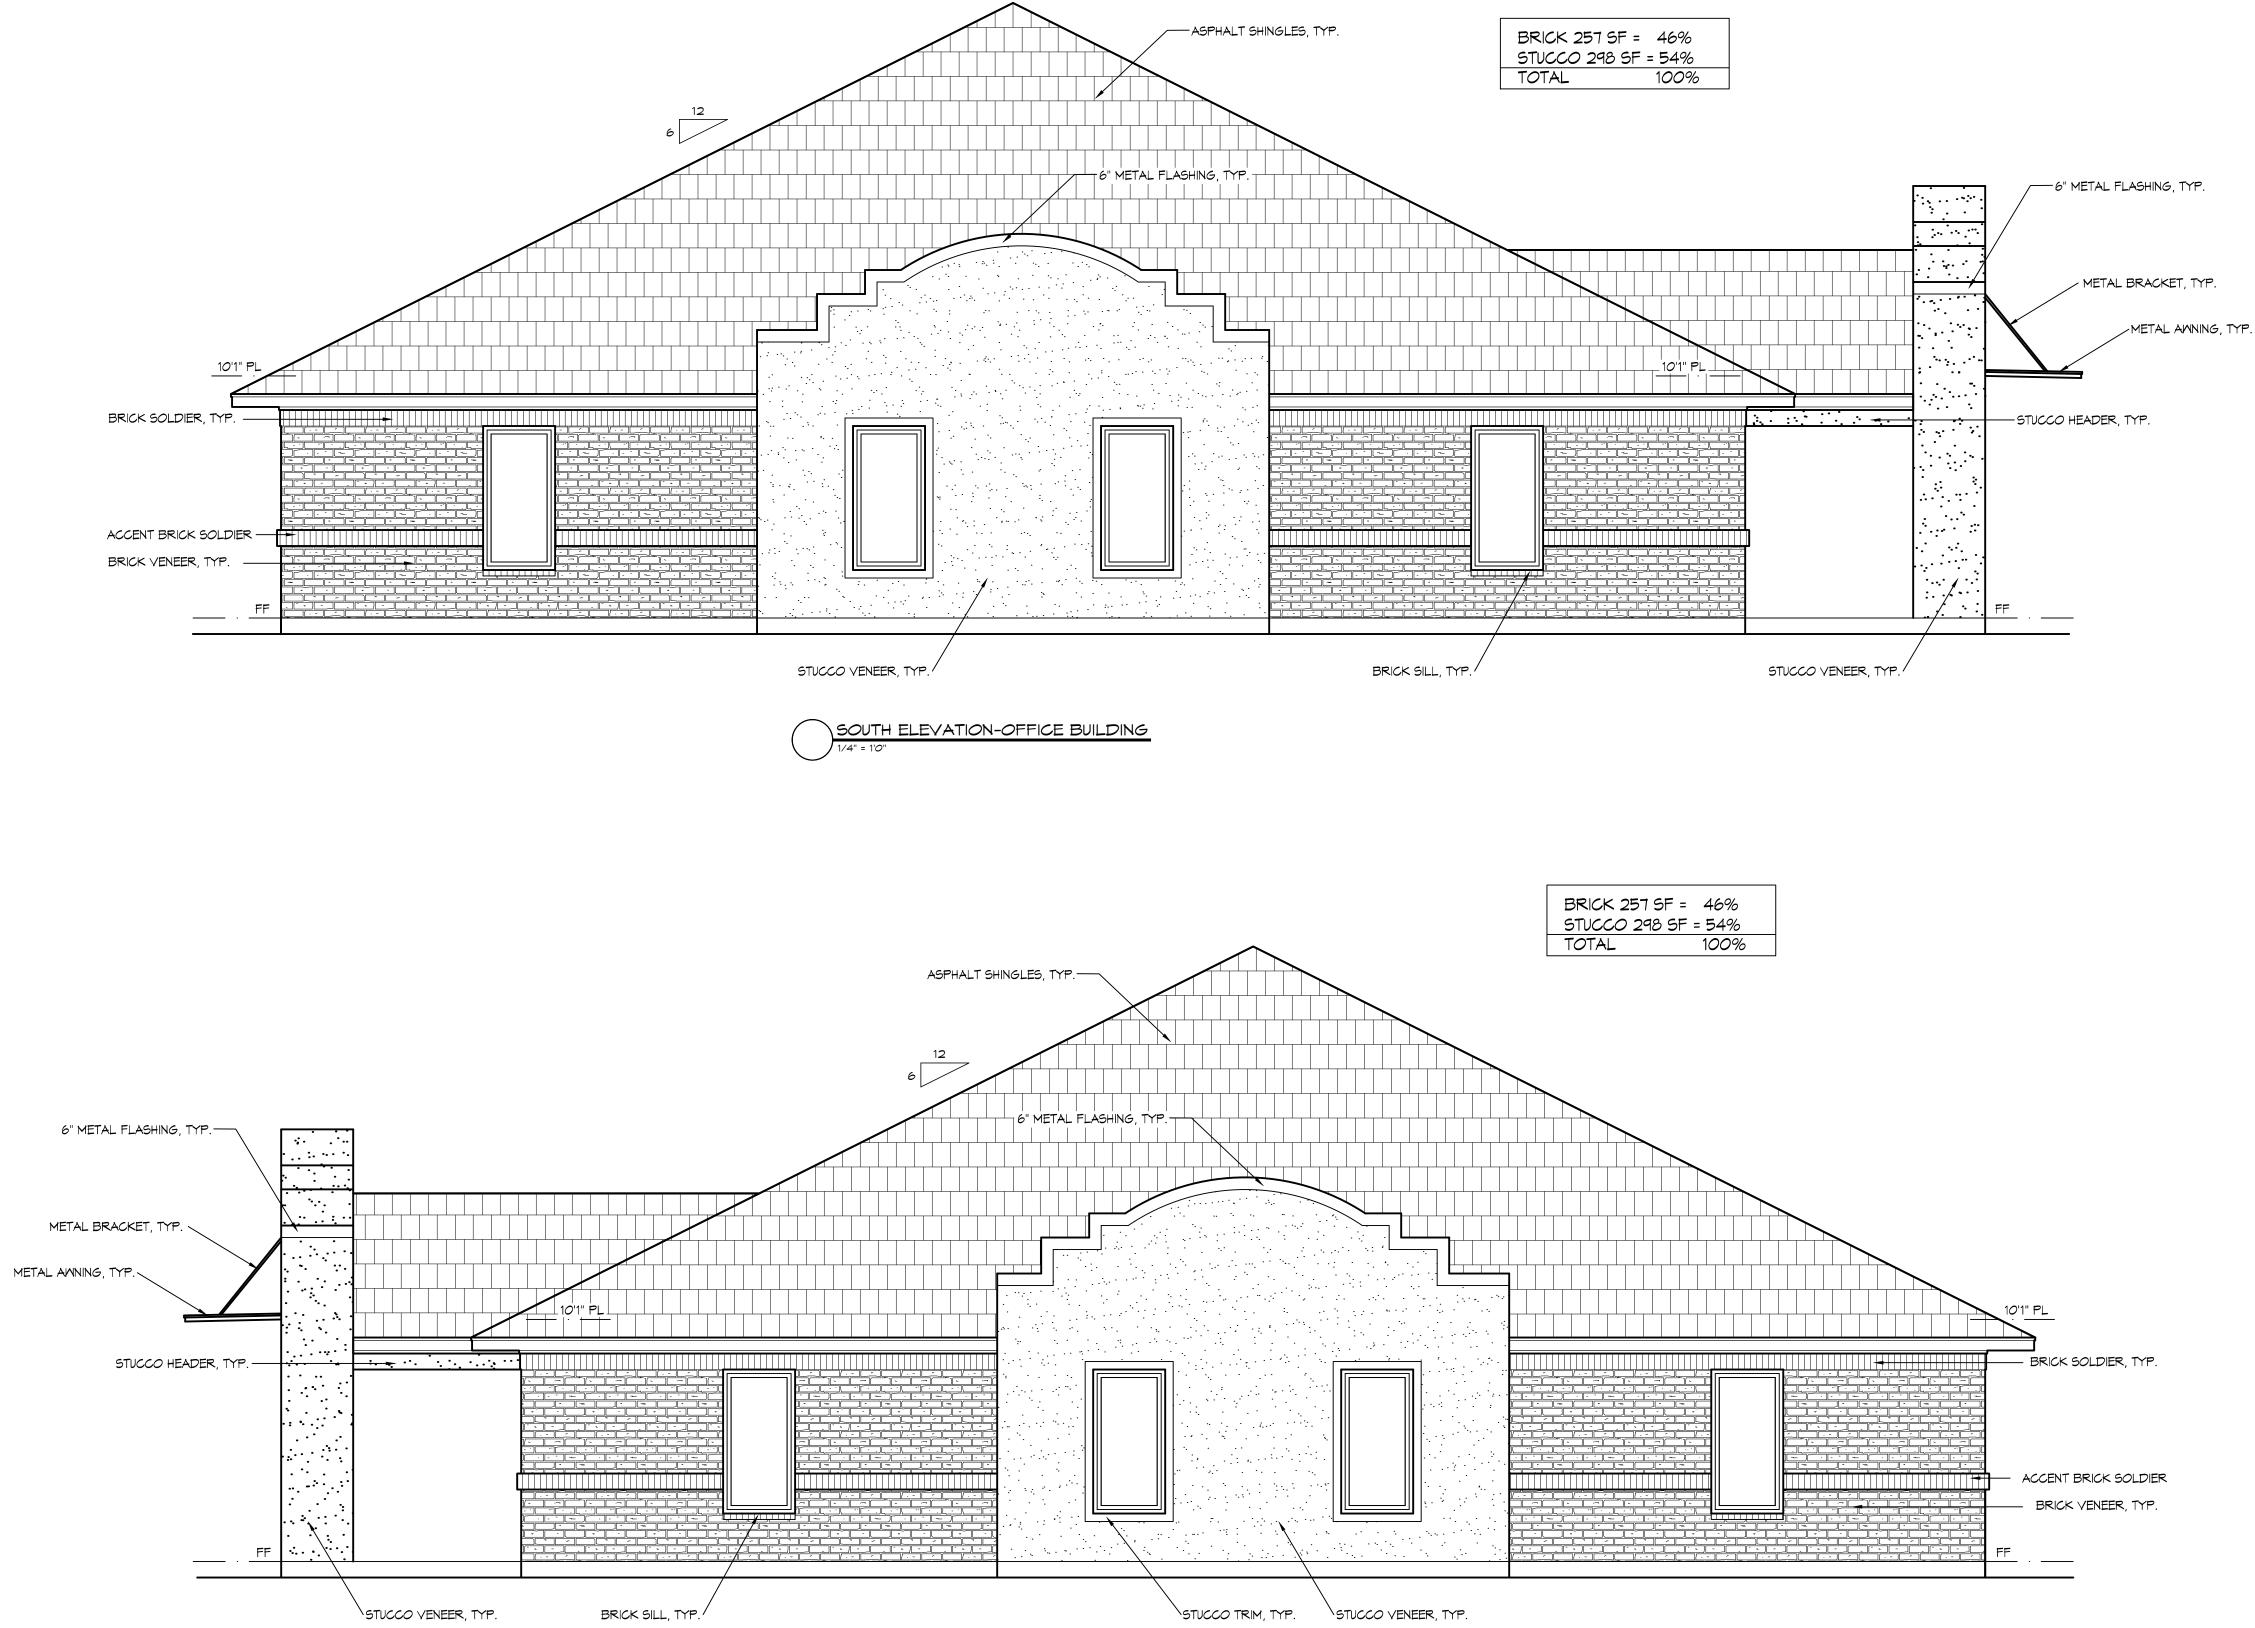

WEST ELEVATION-OFFICE BUILDING

STUCCO VENEER, TYP.

GENERAL NOTES:
1. CONTRACTOR TO VERIFY ALL DIMENSIONS PRIOR TO BEGINNING CONSTRUCTION. NOTIFY ARCHITECT OF ANY DISCREPANCIES IMMEDIATELY.
2. CONTRACTOR TO OBSERVE ALL APPLICABLE STATE AND LOCAL CODES AND ORDINANCES.
3. ALL ELECTRICAL OUTLETS AT WET AREAS (INCL. GARAGE) TO BE G.F.I.
4. ALL EXTERIOR ELECTRICAL OUTLETS TO BE WEATHER PROOF.
5. ALL GLAZING WITHIN 2'O" HORIZ. DISTANCE FROM JAMB OF EXTERIOR DOORS TO BE TEMPERED GLASS.
6. PLUMBING WALLS AT TOILETS TO BE 2X6 STUDS.
7. ALL DIMENSIONS ARE TO FACE OF STUD OR FACE OF BRICK. ALL DIMENSIONS ARE FOR NOMINAL 4" STUD (ACTUAL 3-1/2" STUD).
8. PROVIDE 110V. WIRED IN SERIES SMOKE DETECTORS OR PER LOCAL CODE REQUIREMENTS.
9. WINDOW AND DOOR SIZES ARE AS INDICATED ON PLANS AT WDW. 4 DOOR LOCATIONS.

DATE: 7-1-15 PD1 12-8-15 PD2 1-4-16 REV ----

RUSSELL LANE LOT LOT BLOCK BLOCK SUBDIVISION MANSFIELD, TEXAS TARRANT COUNTY

NORTH ELEVATION-OFFICE BUILDING

GENERAL NUTES:
1. CONTRACTOR TO VERIFY ALL DIMENSIONS PRIOR TO BEGINNING CONSTRUCTION. NOTIFY ARCHITECT OF ANY DISCREPANCIES IMMEDIATELY.
2. CONTRACTOR TO OBSERVE ALL APPLICABLE STATE AND LOCAL CODES AND ORDINANCES.
3. ALL ELECTRICAL OUTLETS AT WET AREAS (INCL. GARAGE) TO BE G.F.I.
4. ALL EXTERIOR ELECTRICAL OUTLETS TO BE WEATHER PROOF.
5. ALL GLAZING WITHIN 2'O" HORIZ. DISTANCE FROM JAMB OF EXTERIOR DOORS TO BE TEMPERED GLASS.
6. PLUMBING WALLS AT TOILETS TO BE 2X6 STUDS.
7. ALL DIMENSIONS ARE TO FACE OF STUD OR FACE OF BRICK. ALL DIMENSIONS ARE FOR NOMINAL 4" STUD (ACTUAL 3-1/2" STUD).
8. PROVIDE 110V. WIRED IN SERIES SMOKE DETECTORS OR PER LOCAL CODE REQUIREMENTS.
9. WINDOW AND DOOR SIZES ARE AS INDICATED ON PLANS AT WDW. 4 DOOR LOCATIONS.