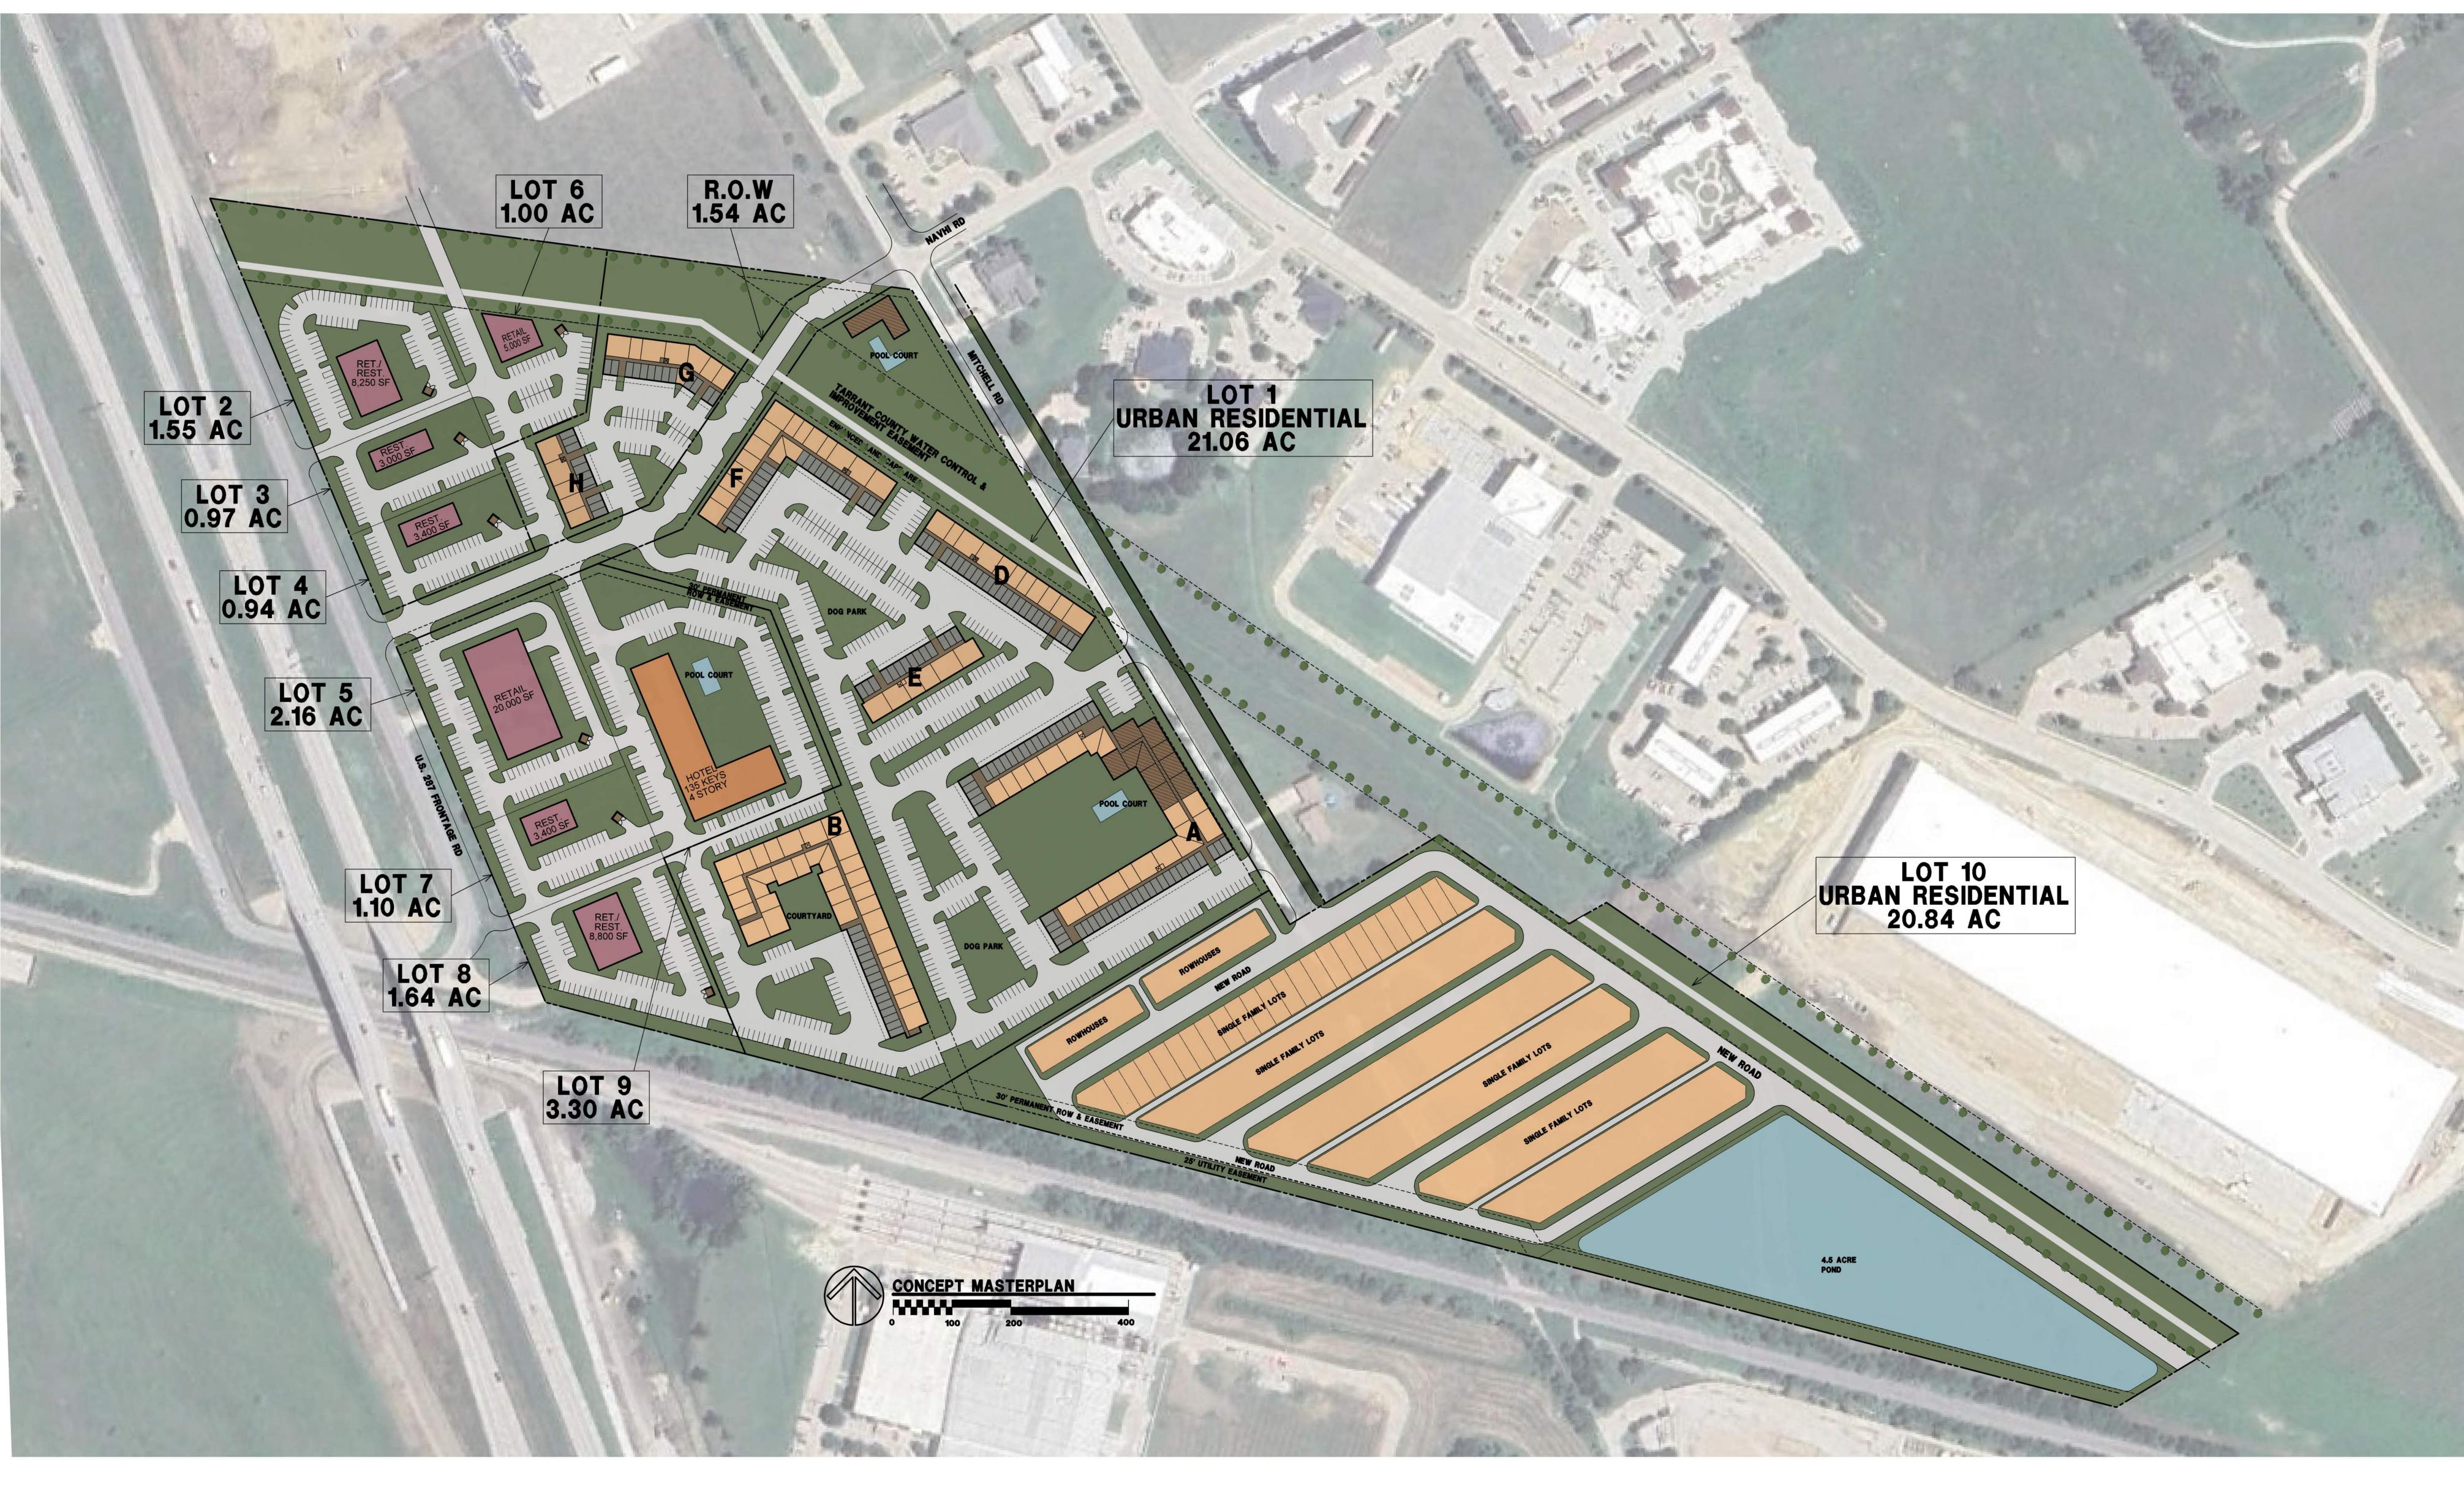

## Mixed-Use Plan With Retail, Urban Residential, Townhomes, & Single Family

**Regulating and Transect Plan** 

## Phase 1

- Navhi under construction.
- Mitchell under construction.
- MF1 (375 units NO PFC) Cannot begin vertical construction until first 3 pad sites under construction.
- Cannot receive CO until Navhi Rd. and 5 commercial pad site improvements made.

**Phase 2** (before, with, or after Phase 1)

- Destination user.
- 135 key 4 story hotel.
- 20,000 sf min. Commercial built.

## Phase 3

 175 unit active adult MF (no PFC). No CO until Mitchell Rd. & SF horizontal infrastructure installed.