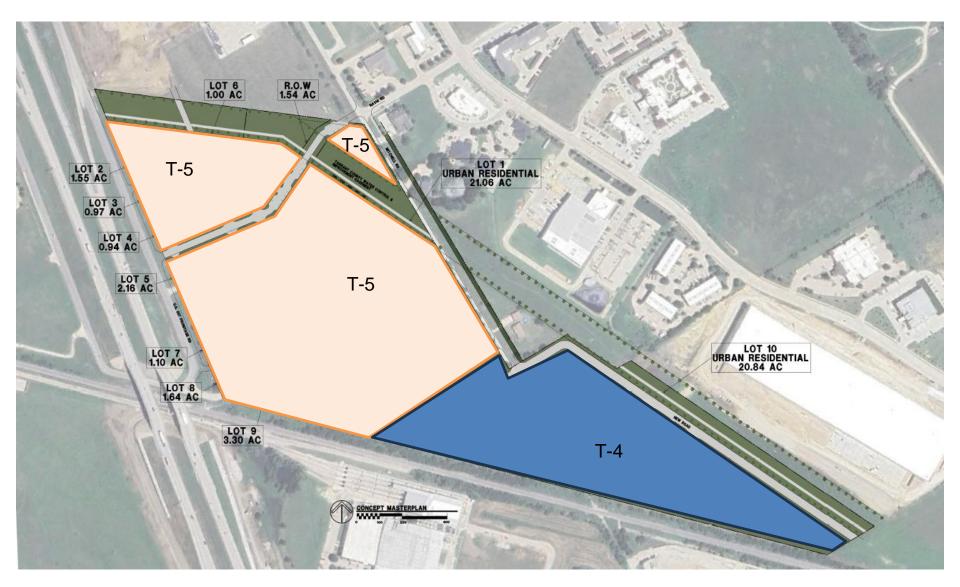

## Mixed-Use Plan With Retail, Urban Residential, Townhomes, & Single Family

**Regulating and Transect Plan** 