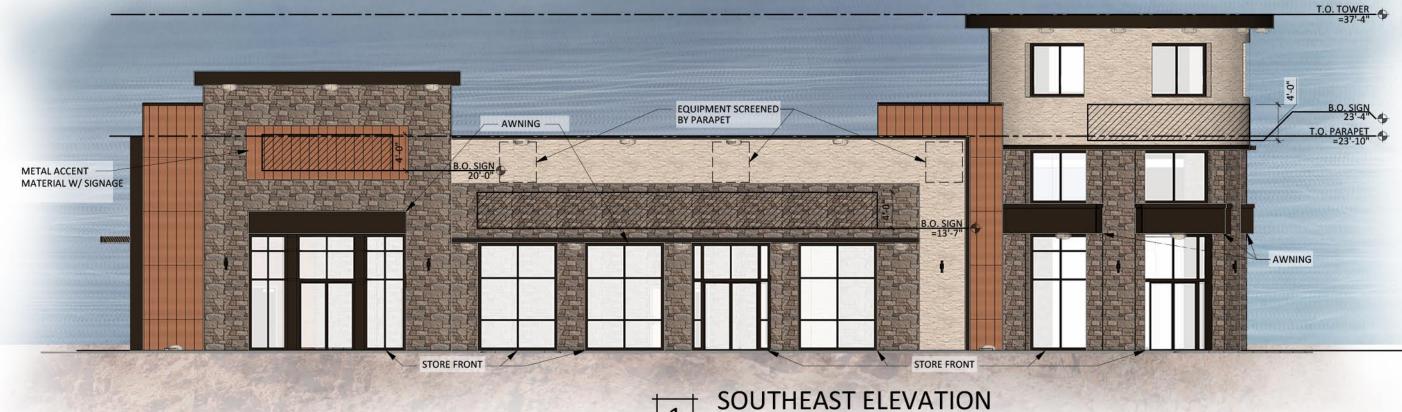

**Development Plan** Villages off Broadway **Proposed Restaurant Retail** Being 1.042 Acres out of the W. Howard Survey, Abstract No. 690 City of Mansfield, Tarrant Co. Texas

Project Number: 15502

**Sheet Name:** 

04.20.2016 Issue Date:

**ELEVATIONS** 

DS#16-002

**Sheet Number:** 