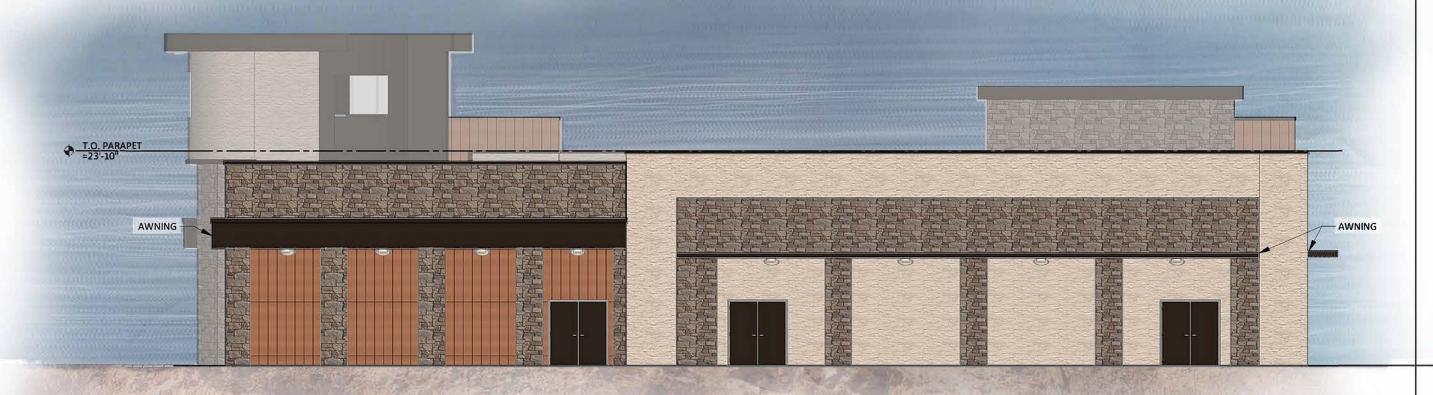

#### NORTHWEST ELEVATION

STONE (DOMINANT PRIMARY CLADDING) = 1030 SF = 48.5% STONE 2 (PRIMARY CLADDING) = 1057 SF = 50.5%

= 2087 SF **TOTAL COMBINED** 

**TOTAL MASONRY** = 2087 SF = 100%

STONE 2 (PRIMARY

CLADDING)

METAL **ACCENT MATERIAL** 

AWNINGS/ TRIM

**AWNING** = 186 SF **STOREFRONT** = 0 SF**METAL PANEL** 

(ACCENT MATERIAL) = 360 SF

**NET TOTAL** = 2663 SF

**DOWNLIGHT** 

**NORTHWEST ELEVATION** 

SCAL :E3/32" = 1'-0"