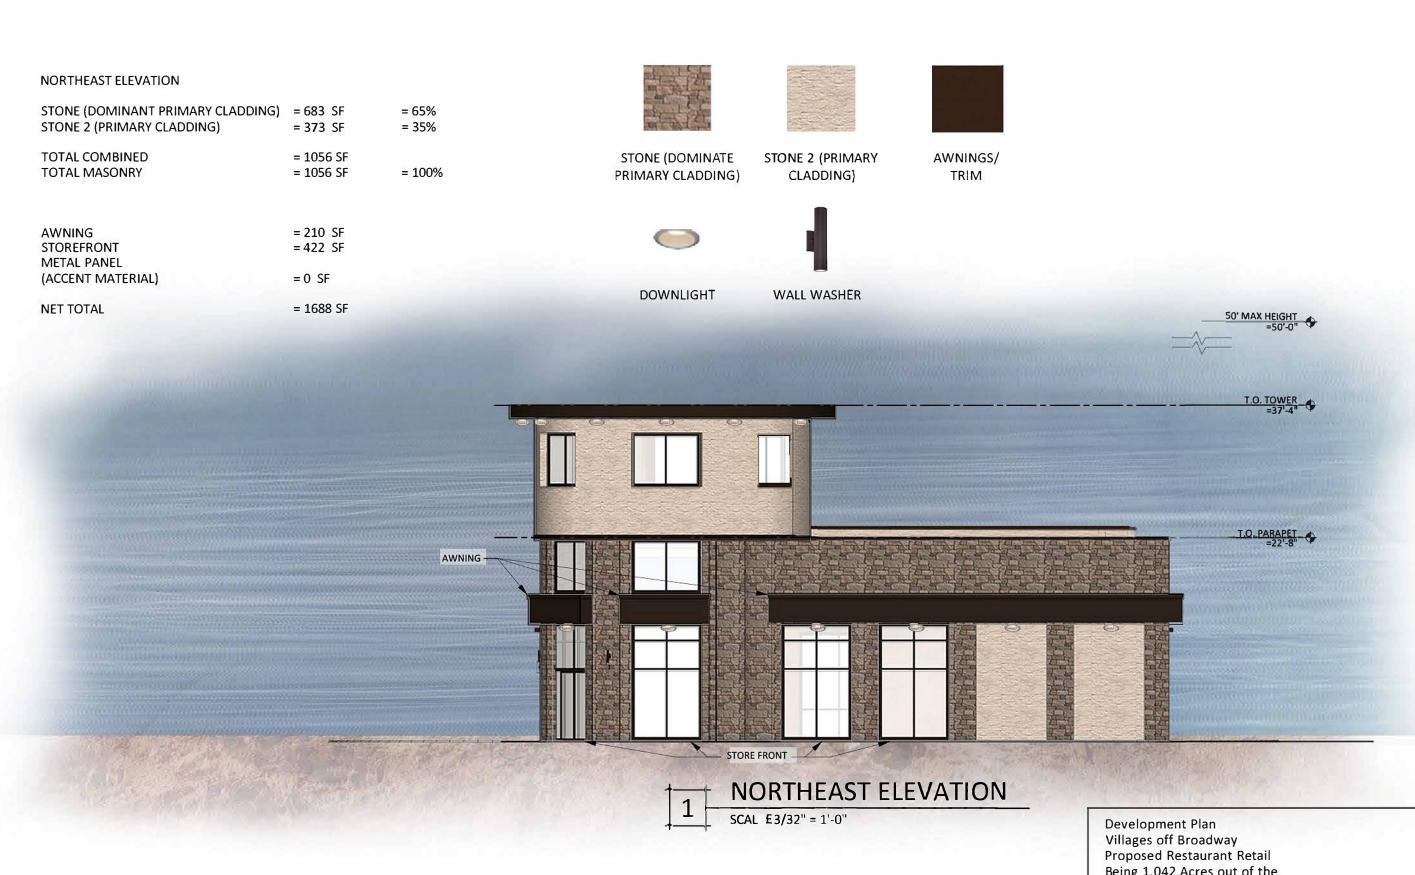

STONE (DOMINATE

PRIMARY CLADDING)

**DOWNLIGHT** 

STONE 2 (PRIMARY

CLADDING)

UPLIGHT

**METAL** 

WALL WASHER

AWNINGS/ **ACCENT MATERIAL** TRIM

**ZONE OF** SIGNAGE LIMITS

The Village Restaurant and Retail

East Broad Street Mansfield, Texas 76063

SCALE: 3/32" = 1'-0"

Mansfield 2016 LLC 2708 Ursula Court Mansfield, TX 76063 (214) 243-7175

**Development Plan** Villages off Broadway **Proposed Restaurant Retail** Being 1.042 Acres out of the W. Howard Survey, Abstract No. 690 City of Mansfield, Tarrant Co. Texas

Project Number: 15502

**Sheet Name:** 

04.20.2016 Issue Date:

**ELEVATIONS** 

DS#16-002

**Sheet Number:** 