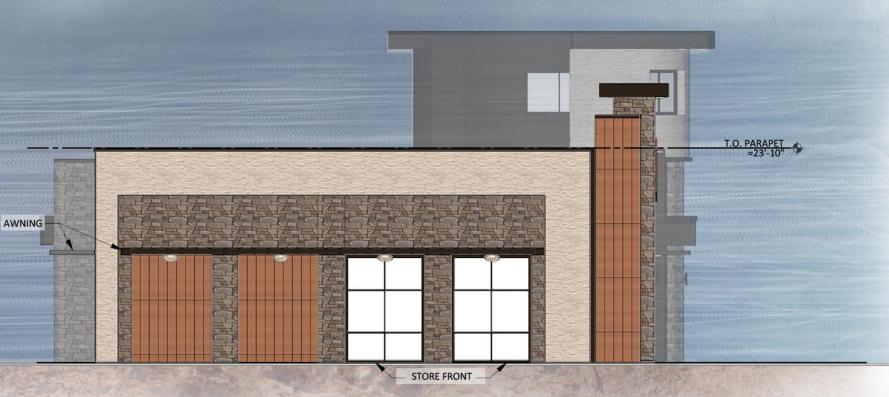

#### NORTHWEST ELEVATION

STONE (DOMINANT PRIMARY CLADDING) = 1030 SF = 48.5% STONE 2 (PRIMARY CLADDING) = 1057 SF = 50.5%

= 2087 SF **TOTAL COMBINED** 

**TOTAL MASONRY** = 2087 SF = 100%

STONE 2 (PRIMARY

CLADDING)

METAL **ACCENT MATERIAL** 

AWNINGS/ TRIM

**AWNING** = 186 SF **STOREFRONT** = 0 SF**METAL PANEL** 

(ACCENT MATERIAL) = 360 SF

**NET TOTAL** = 2663 SF

**DOWNLIGHT** 

**NORTHWEST ELEVATION** 

SCAL :E3/32" = 1'-0"