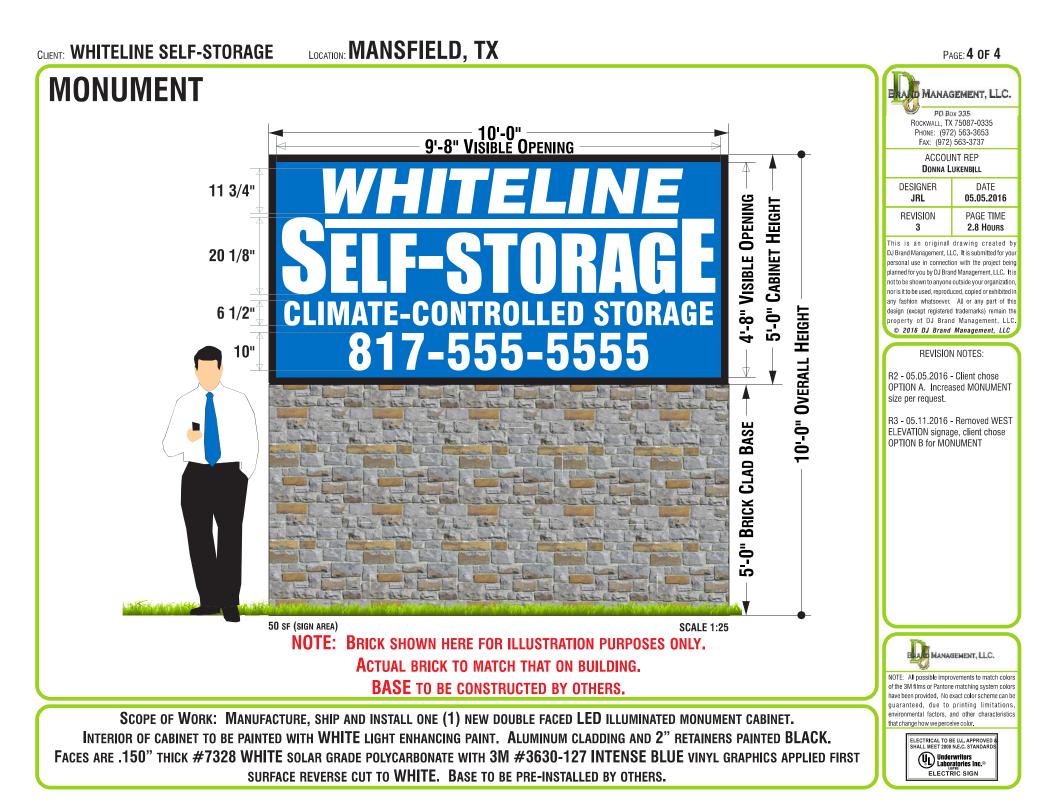

NOTE: All possible improvements to match colors of the 3M films or Pantone matching system colors have been provided. No exact color scheme can be guaranteed, due to printing limitations, environmental factors, and other characteristics that change how we perceive color.

ALL MEASUREMENTS ARE ESTIMATED AND ARE TO BE FIELD VERIFIED PRIOR TO MANUFACTURE.

ELECTRICAL TO BE U.L. APPROVED & SHALL MEET 2008 N.E.C. STANDARDS Underwriters Laboratories Inc.®

ELECTRIC SIGN

1 WALL SIGN PER STREET FRONTAGE. 75% LENGTH FRONT. SIDE SIGN CANNOT EXCEED THE FRONT SIGN.

Total number of signage cannot exceed 3 signs because this does have multiple street frontage.