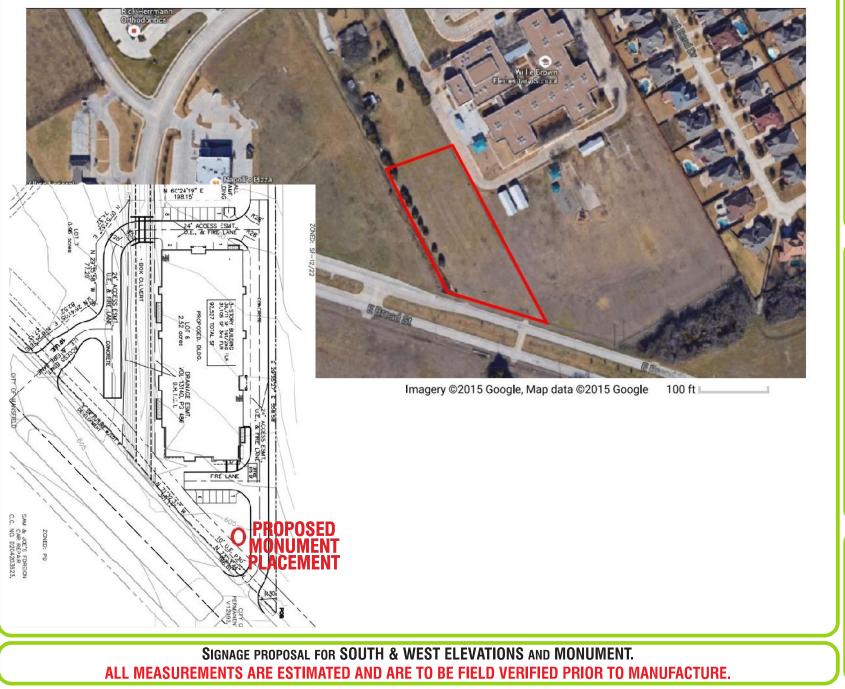

## **AERIAL**

| ERAND MANAGEMENT, LLC.                                                                                                                                                                                                                                                                                                                                                                                                                                                      |                        |
|-----------------------------------------------------------------------------------------------------------------------------------------------------------------------------------------------------------------------------------------------------------------------------------------------------------------------------------------------------------------------------------------------------------------------------------------------------------------------------|------------------------|
| PD Box 335<br>Rockwall, TX 75087-0335<br>PHONE: (972) 563-3653<br>Fax: (972) 563-3737                                                                                                                                                                                                                                                                                                                                                                                       |                        |
| ACCOUNT REP<br>Donna Lukenbill                                                                                                                                                                                                                                                                                                                                                                                                                                              |                        |
| DESIGNER<br>JRL                                                                                                                                                                                                                                                                                                                                                                                                                                                             | DATE<br>05.05.2016     |
| REVISION<br>3                                                                                                                                                                                                                                                                                                                                                                                                                                                               | PAGE TIME<br>2.8 Hours |
| This is an original drawing created by<br>DJ Brand Management, LLC. It is submitted for your<br>personal use in connection with the project being<br>planned for you by DJ Brand Management, LLC. It is<br>not to be shown to anyone outside your organization,<br>nor is it to be used, reproduced, copied or exhibited in<br>any fashion whatsoever. All or any part of this<br>design (except registered trademarks) remain the<br>property of DJ Brand Management, LLC. |                        |

PAGE: 1 OF 4

© 2016 DJ Brand Management, LLC **REVISION NOTES:** 

R2 - 05.05.2016 - Client chose **OPTION A. Increased MONUMENT** size per request.

R3 - 05.11.2016 - Removed WEST ELEVATION signage, client chose OPTION B for MONUMENT