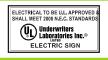

## CHENT: WHITELINE SELF-STORAGE

## LOCATION: MANSFIELD, TX

PAGE: 1 OF 4

© 2016 DJ Brand Management, LLC **REVISION NOTES:** 

R2 - 05.05.2016 - Client chose **OPTION A. Increased MONUMENT** size per request.

R3 - 05.11.2016 - Removed WEST ELEVATION signage, client chose OPTION B for MONUMENT

NOTE: All possible improvements to match colors of the 3M films or Pantone matching system colors have been provided. No exact color scheme can be guaranteed, due to printing limitations, environmental factors, and other characteristics that change how we perceive color.

ALL MEASUREMENTS ARE ESTIMATED AND ARE TO BE FIELD VERIFIED PRIOR TO MANUFACTURE.

ELECTRICAL TO BE U.L. APPROVED & SHALL MEET 2008 N.E.C. STANDARDS Underwriters Laboratories Inc.®

ELECTRIC SIGN

1 WALL SIGN PER STREET FRONTAGE. 75% LENGTH FRONT. SIDE SIGN CANNOT EXCEED THE FRONT SIGN.