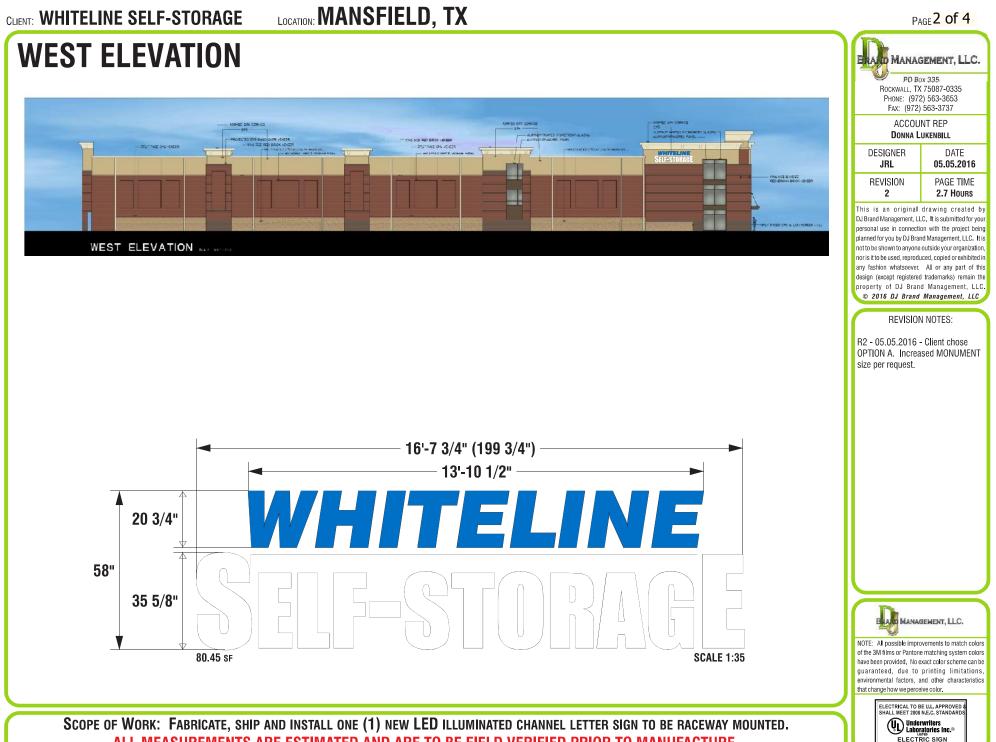

## CHENT: WHITELINE SELF-STORAGE

## LOCATION: MANSFIELD, TX

PAGE: 1 OF 4

© 2016 DJ Brand Management, LLC **REVISION NOTES:** 

R2 - 05.05.2016 - Client chose **OPTION A. Increased MONUMENT** size per request.

R3 - 05.11.2016 - Removed WEST ELEVATION signage, client chose OPTION B for MONUMENT

NOTE: All possible improvements to match colors of the 3M films or Pantone matching system colors have been provided. No exact color scheme can be guaranteed, due to printing limitations, environmental factors, and other characteristics that change how we perceive color.

ALL MEASUREMENTS ARE ESTIMATED AND ARE TO BE FIELD VERIFIED PRIOR TO MANUFACTURE.

ELECTRICAL TO BE U.L. APPROVED & SHALL MEET 2008 N.E.C. STANDARDS Underwriters Laboratories Inc.®

ELECTRIC SIGN

1 WALL SIGN PER STREET FRONTAGE. 75% LENGTH FRONT. SIDE SIGN CANNOT EXCEED THE FRONT SIGN.

Total number of signage cannot exceed 3 signs because this does have multiple street frontage.