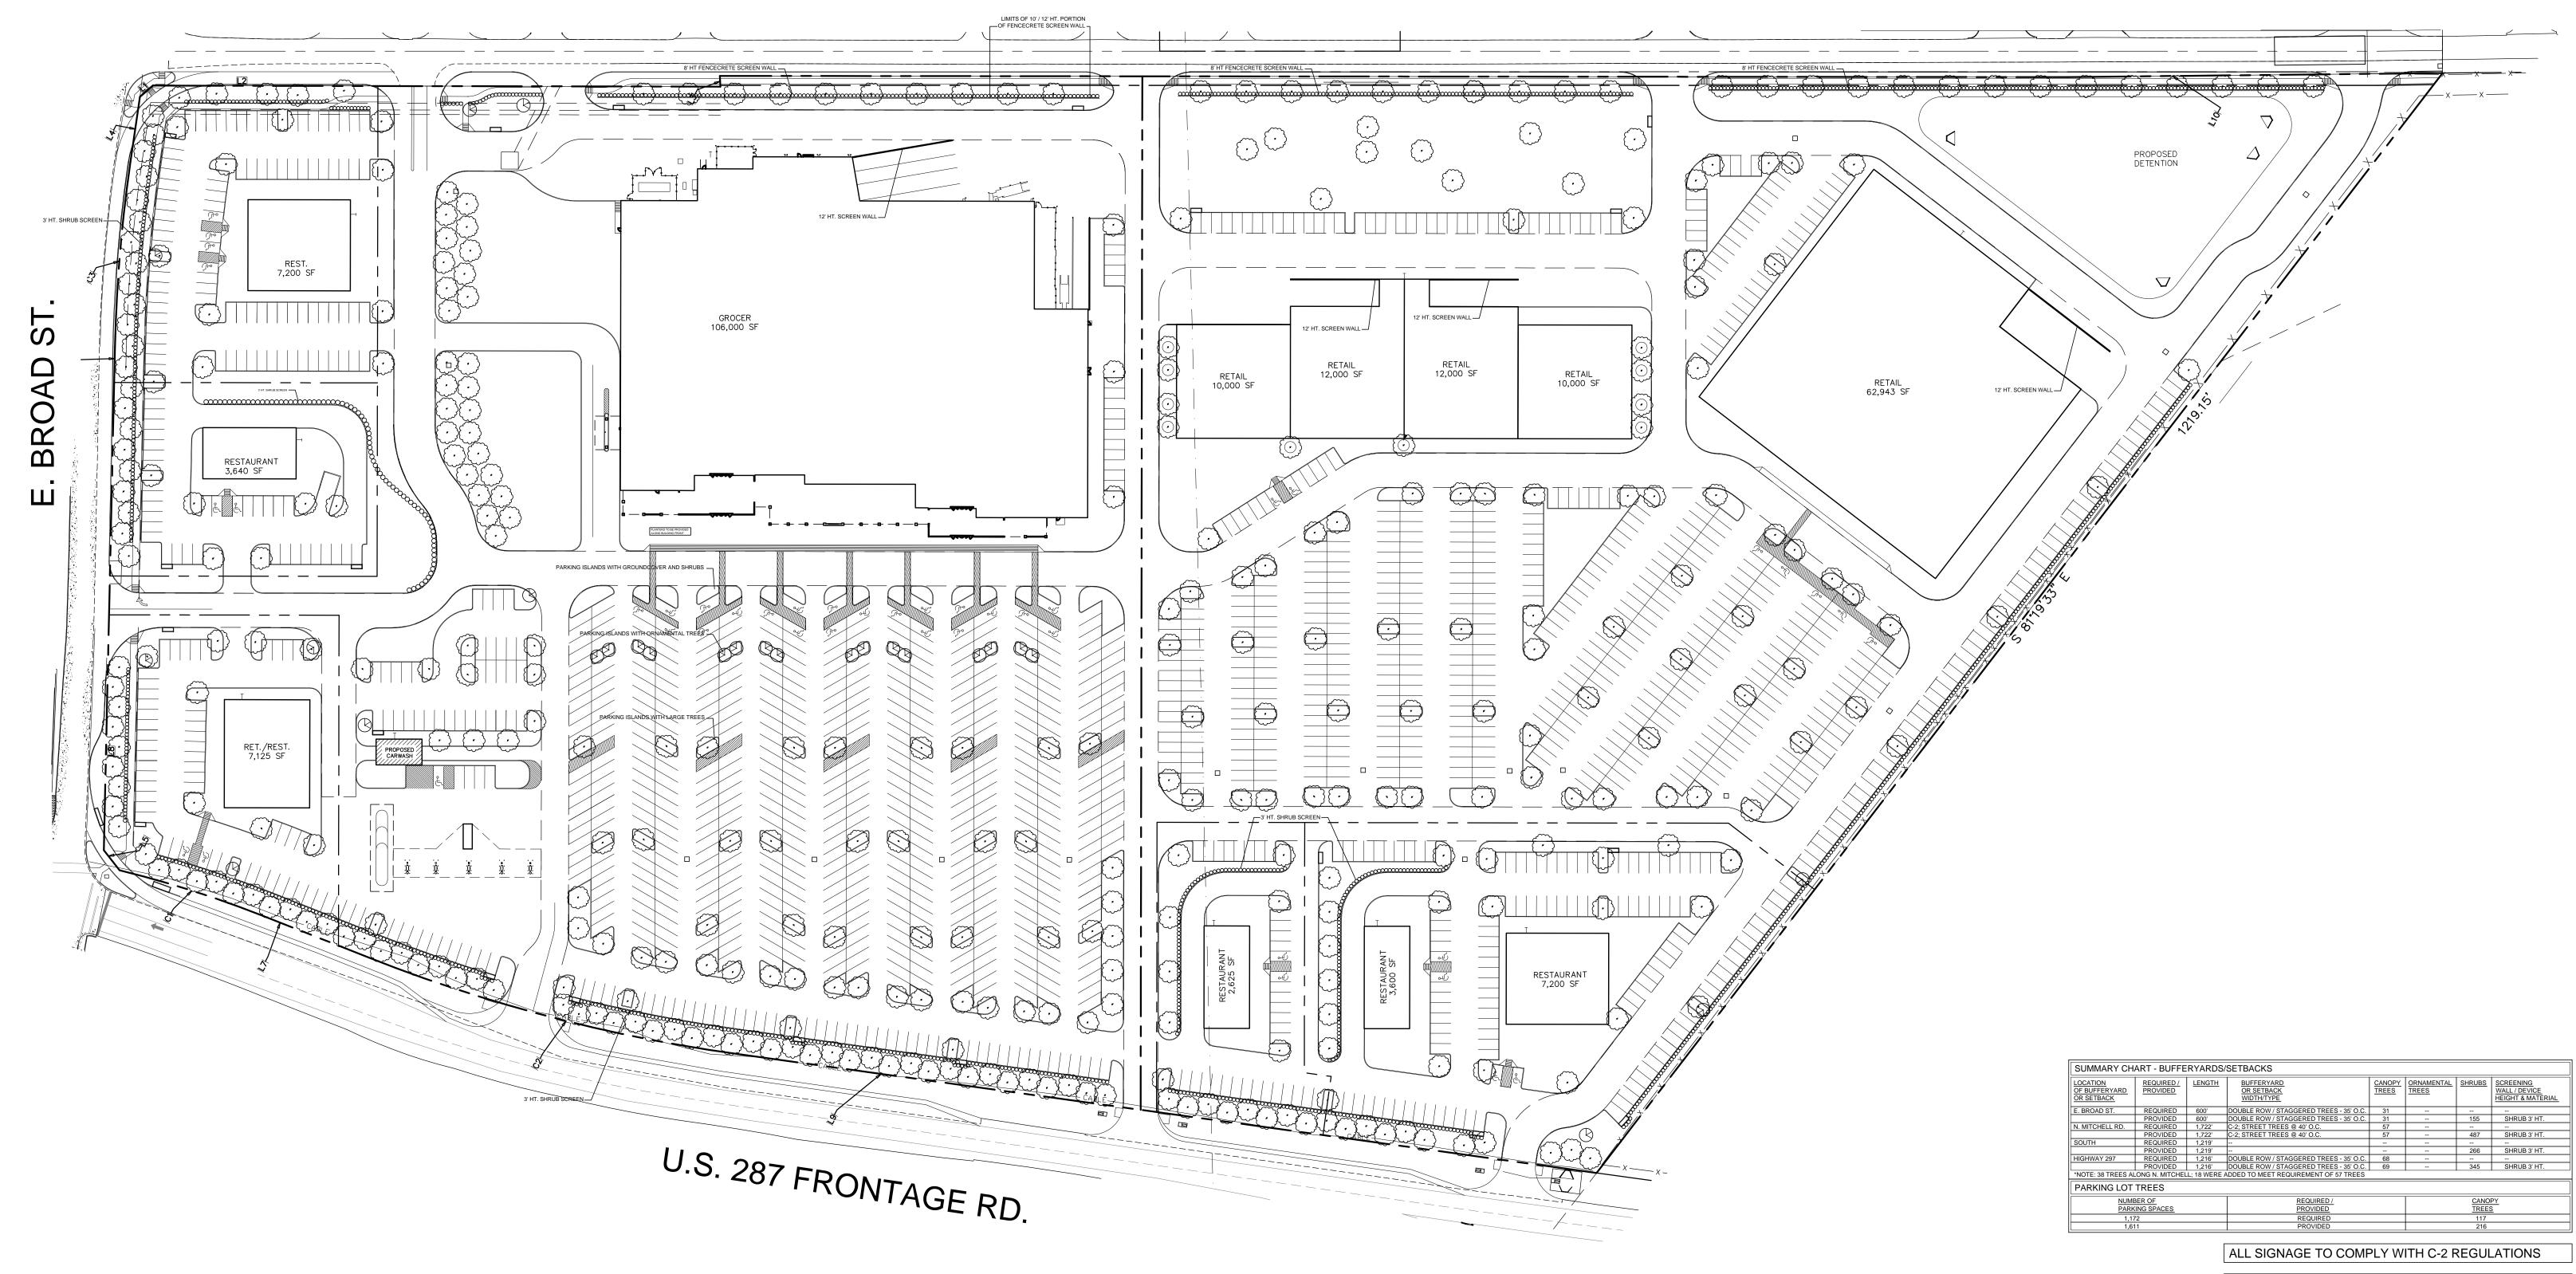

## N. MITCHELL RD.

ALL SUBSEQUENT BUILDINGS OR LANDSCAPING
NOT PROVIDED WITH THE INITIAL PD WILL REQUIRED
DETAILED SITE PLAN APPROVAL THROUGH CITY
COUNCIL AND COMPLIANCE WITH THE REQUIREMENTS
OF THE HIGHWAY 287 SUBDISTRICT OF THE RESERVE
PLANNING DEVELOPMENT

project information

MANSFIELD RETAIL CENTER
BLOCK 1. LOT IR-7, GALLOWAY ADDITION
CITY OF MANSFIELD, TEXAS
H. ODELL SURVEY, ABSTRACT NO. 1196 &
JOHN ROBERTSON SURVEY, ABSTRACT NO. 1317
PROPOSED USE: RETAIL
ZONING: PD

| OVERALL LANDSCAPE AREAS              |  |
|--------------------------------------|--|
| MANSFIELD RETAIL CENTER              |  |
| BLOCK 1. LOT IR-7, GALLOWAY ADDITION |  |
| CITY OF MANSFIELD TEXAS              |  |

MANSFIELD RETAIL CENTER
BLOCK 1. LOT IR-7, GALLOWAY ADDITION
CITY OF MANSFIELD, TEXAS
H. ODELL SURVEY, ABSTRACT NO. 1196 &
JOHN ROBERTSON SURVEY, ABSTRACT NO. 1317
PROPOSED USE: RETAIL
ZONING: PD

LP.01