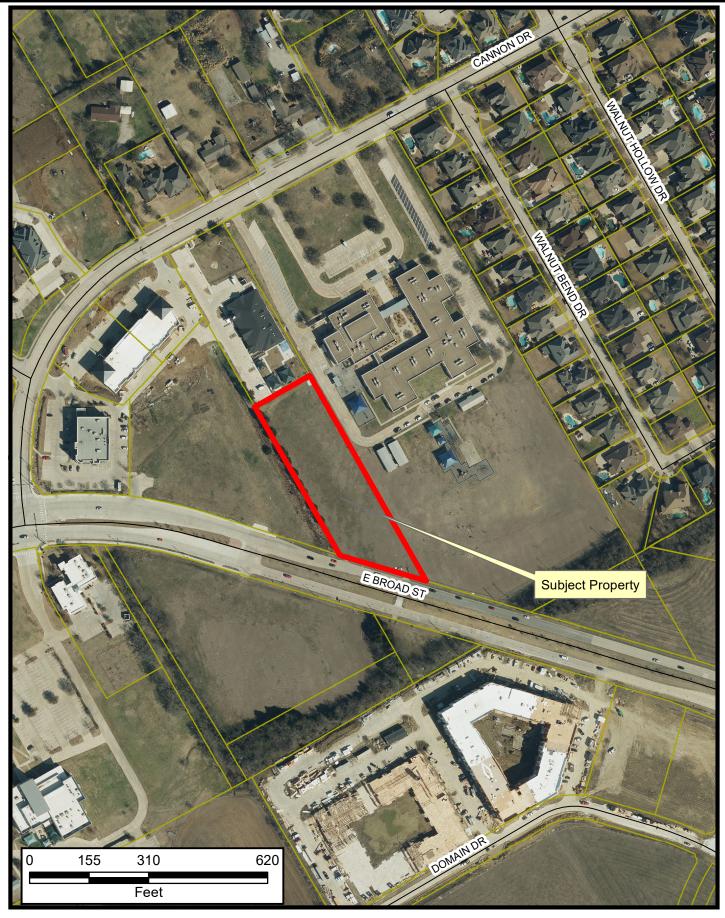

ZC#24-013



## Property Owner Notification for ZC#24-013

| LEGAL DESC 1<br>ADDRESS                  | LEGAL DESC 2<br>CITY   | LEGAL DESC 3<br>ZIP   | LEGAL DESC 4 | ACREAGE                  | OWNER NAME                                    | OWNER                |
|------------------------------------------|------------------------|-----------------------|--------------|--------------------------|-----------------------------------------------|----------------------|
| 90231                                    |                        |                       |              |                          | CITY OF ARLINGTON<br>ARLINGTON T,X            | P.O. BOX<br>76004323 |
| RAGLAND ROAD                             |                        |                       |              |