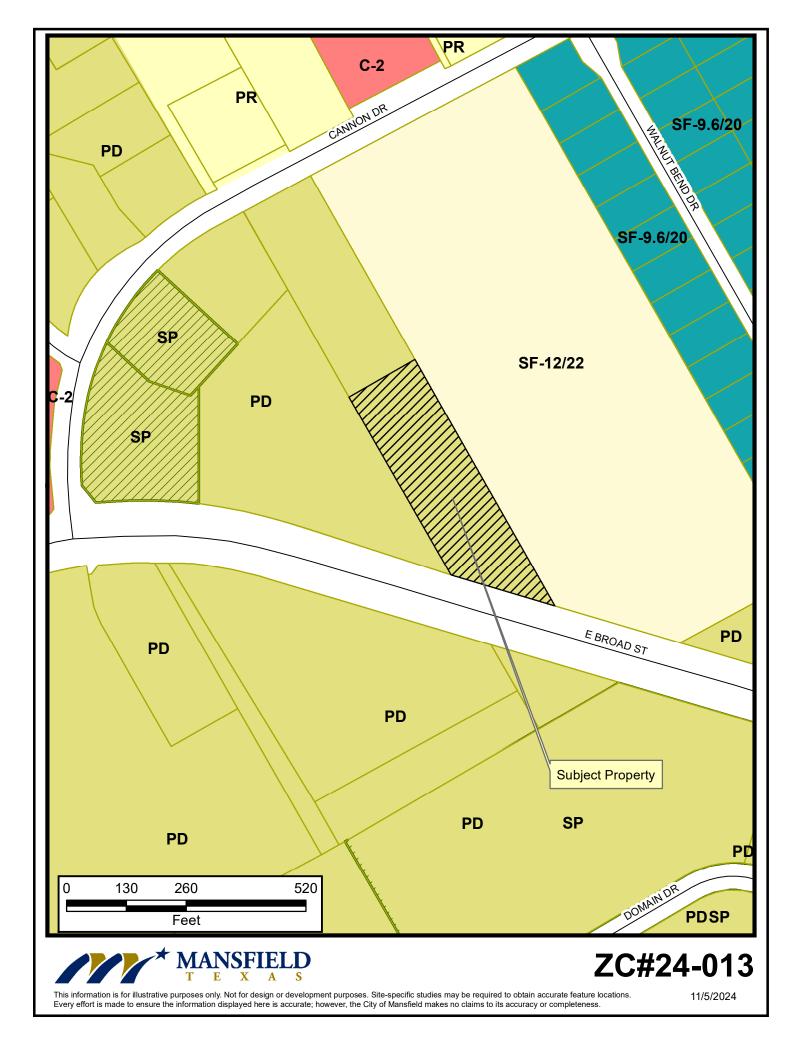

ZC#24-013



## Property Owner Notification for ZC#24-013

| LEGAL DESC 1<br>ADDRESS                  | LEGAL DESC 2<br>CITY   | LEGAL DESC 3<br>ZIP   | LEGAL DESC 4 | ACREAGE                  | OWNER NAME                                    | OWNER                |
|------------------------------------------|------------------------|-----------------------|--------------|--------------------------|-----------------------------------------------|----------------------|
| 90231                                    |                        |                       |              |                          | CITY OF ARLINGTON<br>ARLINGTON T,X            | P.O. BOX<br>76004323 |
| RAGLAND ROAD                             |                        |                       |              |