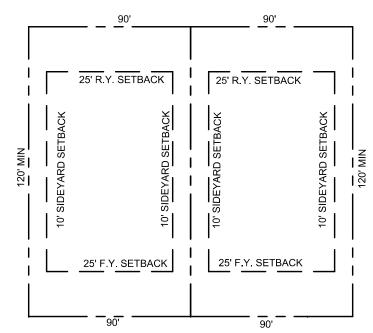

### APPROVED DEVELOPMENT PLAN

**TYPICAL 1 ACRE LOT DETAIL** 

TYPICAL 1/3 ACRE LOT DETAIL

|           | LEGEND                    |
|-----------|---------------------------|
| $\square$ | PK NAIL W/SHINER          |
|           | IRON ROD (Size As Noted)  |
| 0         | IRON PIPE (Size As Noted) |
| ۲         | IRON PIPE W/CAP           |
| $\square$ | MAG NAIL W/REF. WASHER    |
| +         | BRASS DISC                |
| (1)       | CUT CENTERLINE MARK       |
|           | PHASE LIMITS              |
| 0         | BENCHMARK                 |
| X         | CUT "X" IN CONCRETE       |
| $\otimes$ | 60-D NAIL                 |
|           | GPS MONUMENT              |
| СМ        | (Controlling Monument)    |