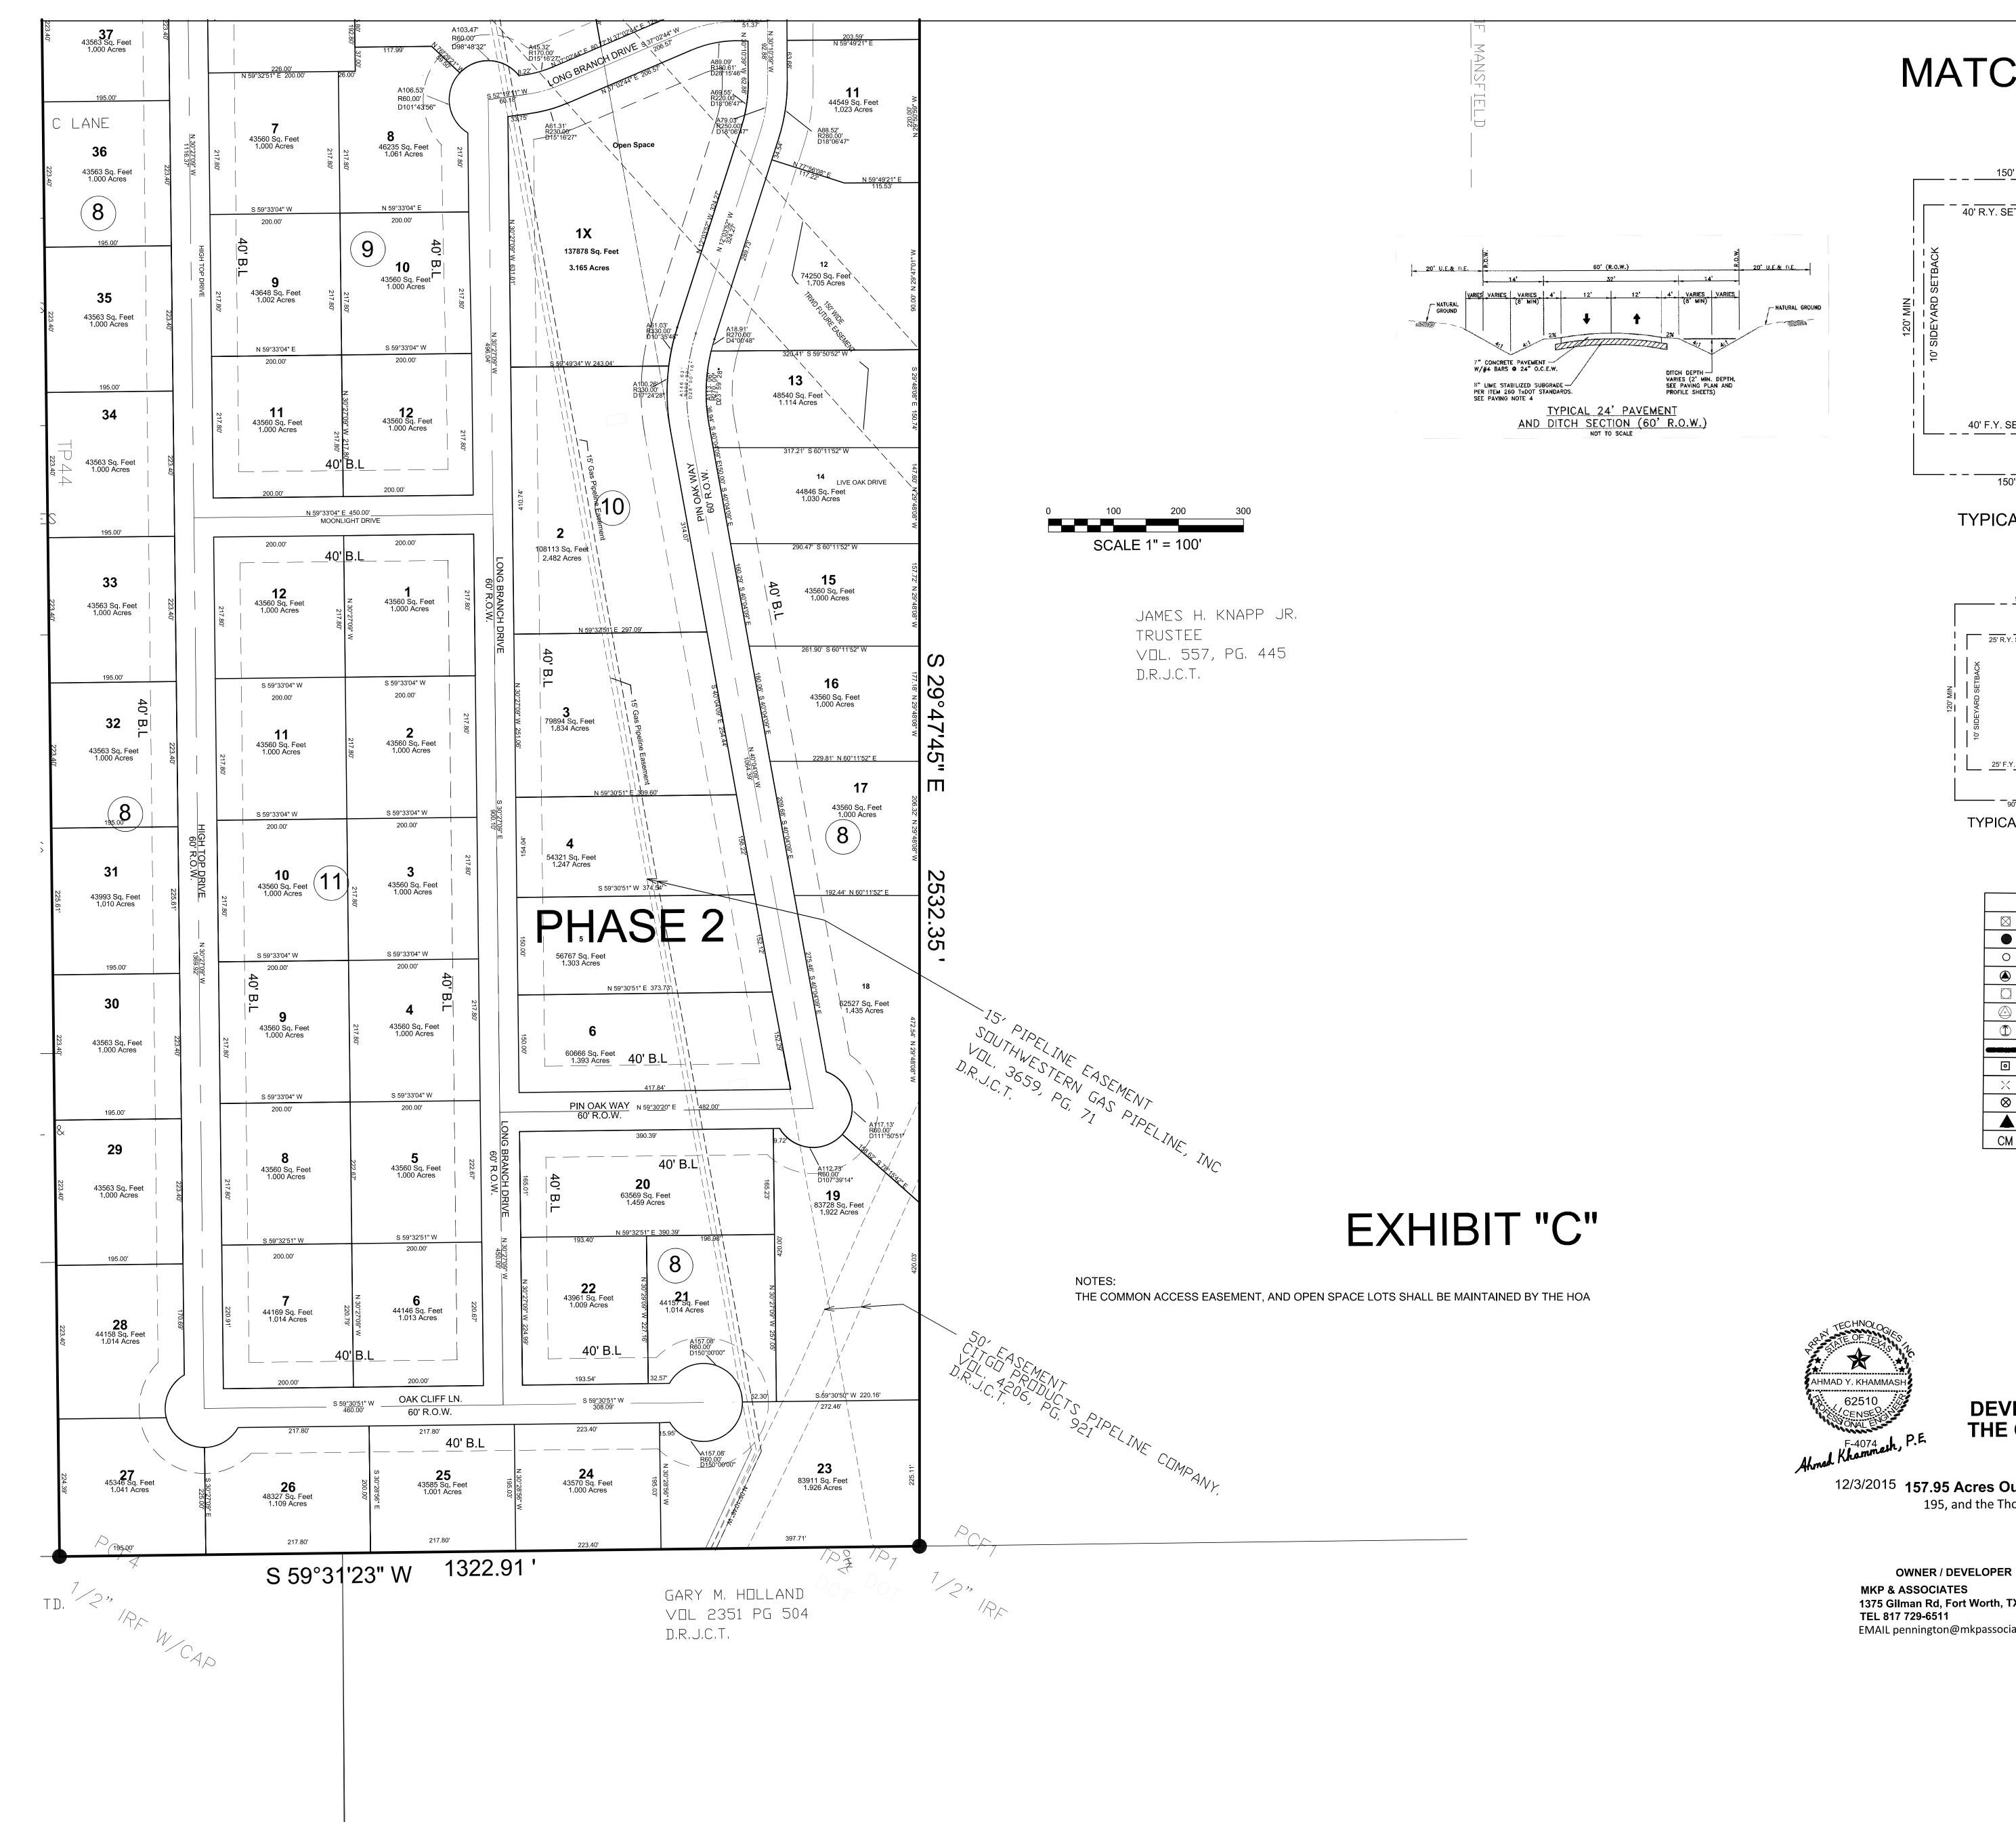

12/3/2015 157.95 Acres Out Of The M.D. Dickey Survey, Abstract No 195, and the Thomas J. Hanks Survey, Abstract No. 1109, Johnson County, Texas 175 LOTS SHEET 2/2

11/5/2015

ENGINEER / SURVEYOR ARRAY

MKP & ASSOCIATES 1375 Gilman Rd, Fort Worth, TX 76140 TEL 817 729-6511 EMAIL pennington@mkpassociates.com