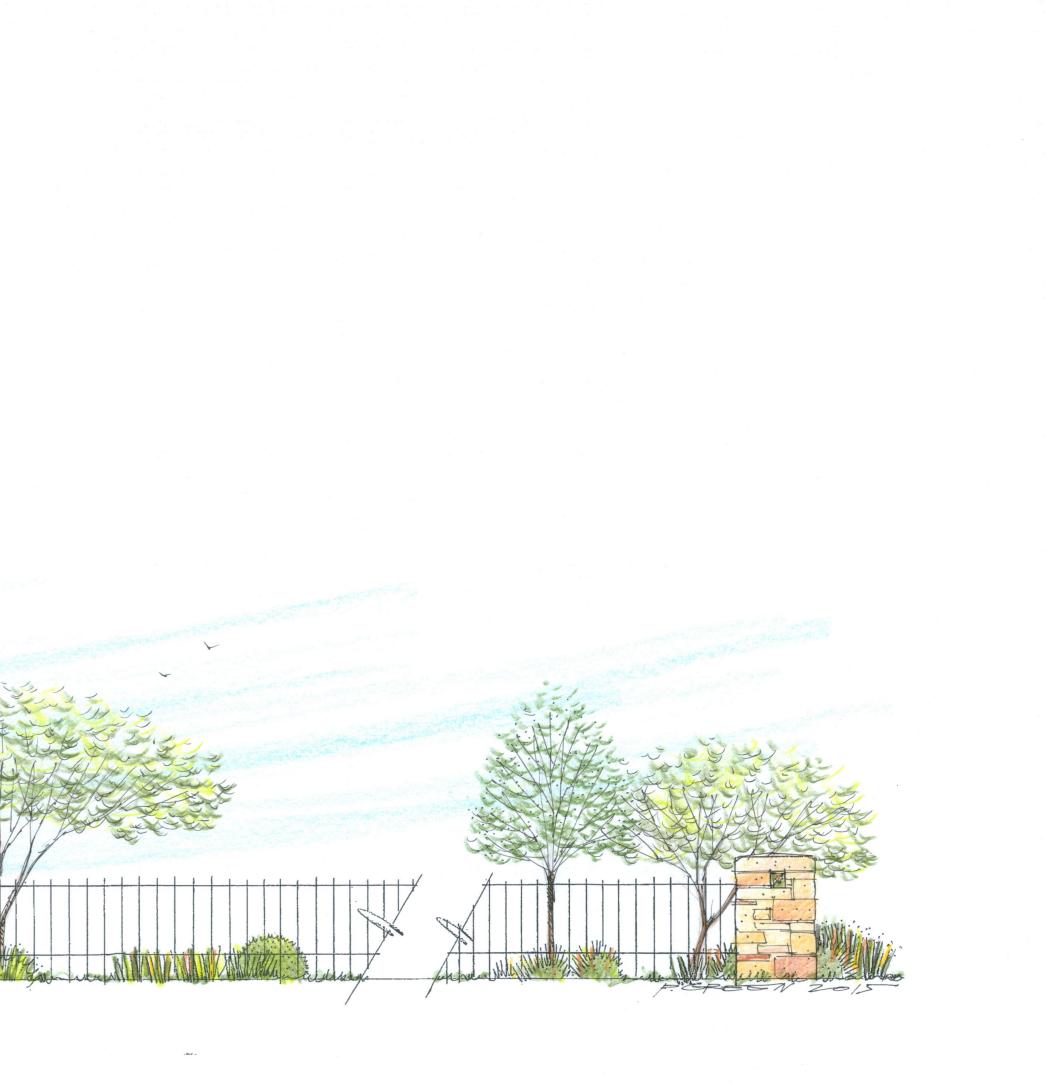

ze As Noted) |
| ۲         | IRON PIPE W/CAP           |
| $\square$ | MAG NAIL W/REF. WASHER    |
| +         | BRASS DISC                |
| (1)       | CUT CENTERLINE MARK       |
|           | PHASE LIMITS              |
| 0         | BENCHMARK                 |
| X         | CUT "X" IN CONCRETE       |
| $\otimes$ | 60-D NAIL                 |
|           | GPS MONUMENT              |
| СМ        | (Controlling Monument)    |



12/3/2015 157.95 Acres Out Of The M.D. Dickey Survey, Abstract No 195, and the Thomas J. Hanks Survey, Abstract No. 1109, Johnson County, Texas 175 LOTS SHEET 2/2

11/5/2015

ENGINEER / SURVEYOR ARRAY

MKP & ASSOCIATES 1375 Gilman Rd, Fort Worth, TX 76140 TEL 817 729-6511 EMAIL pennington@mkpassociates.com







# EXHIBIT D PERIMETER WALL ALONG LILLIAN ROAD







## EXHIBIT E PROPOSED OPEN SPACE AND AMENITIES

LOGGIA

LAKE