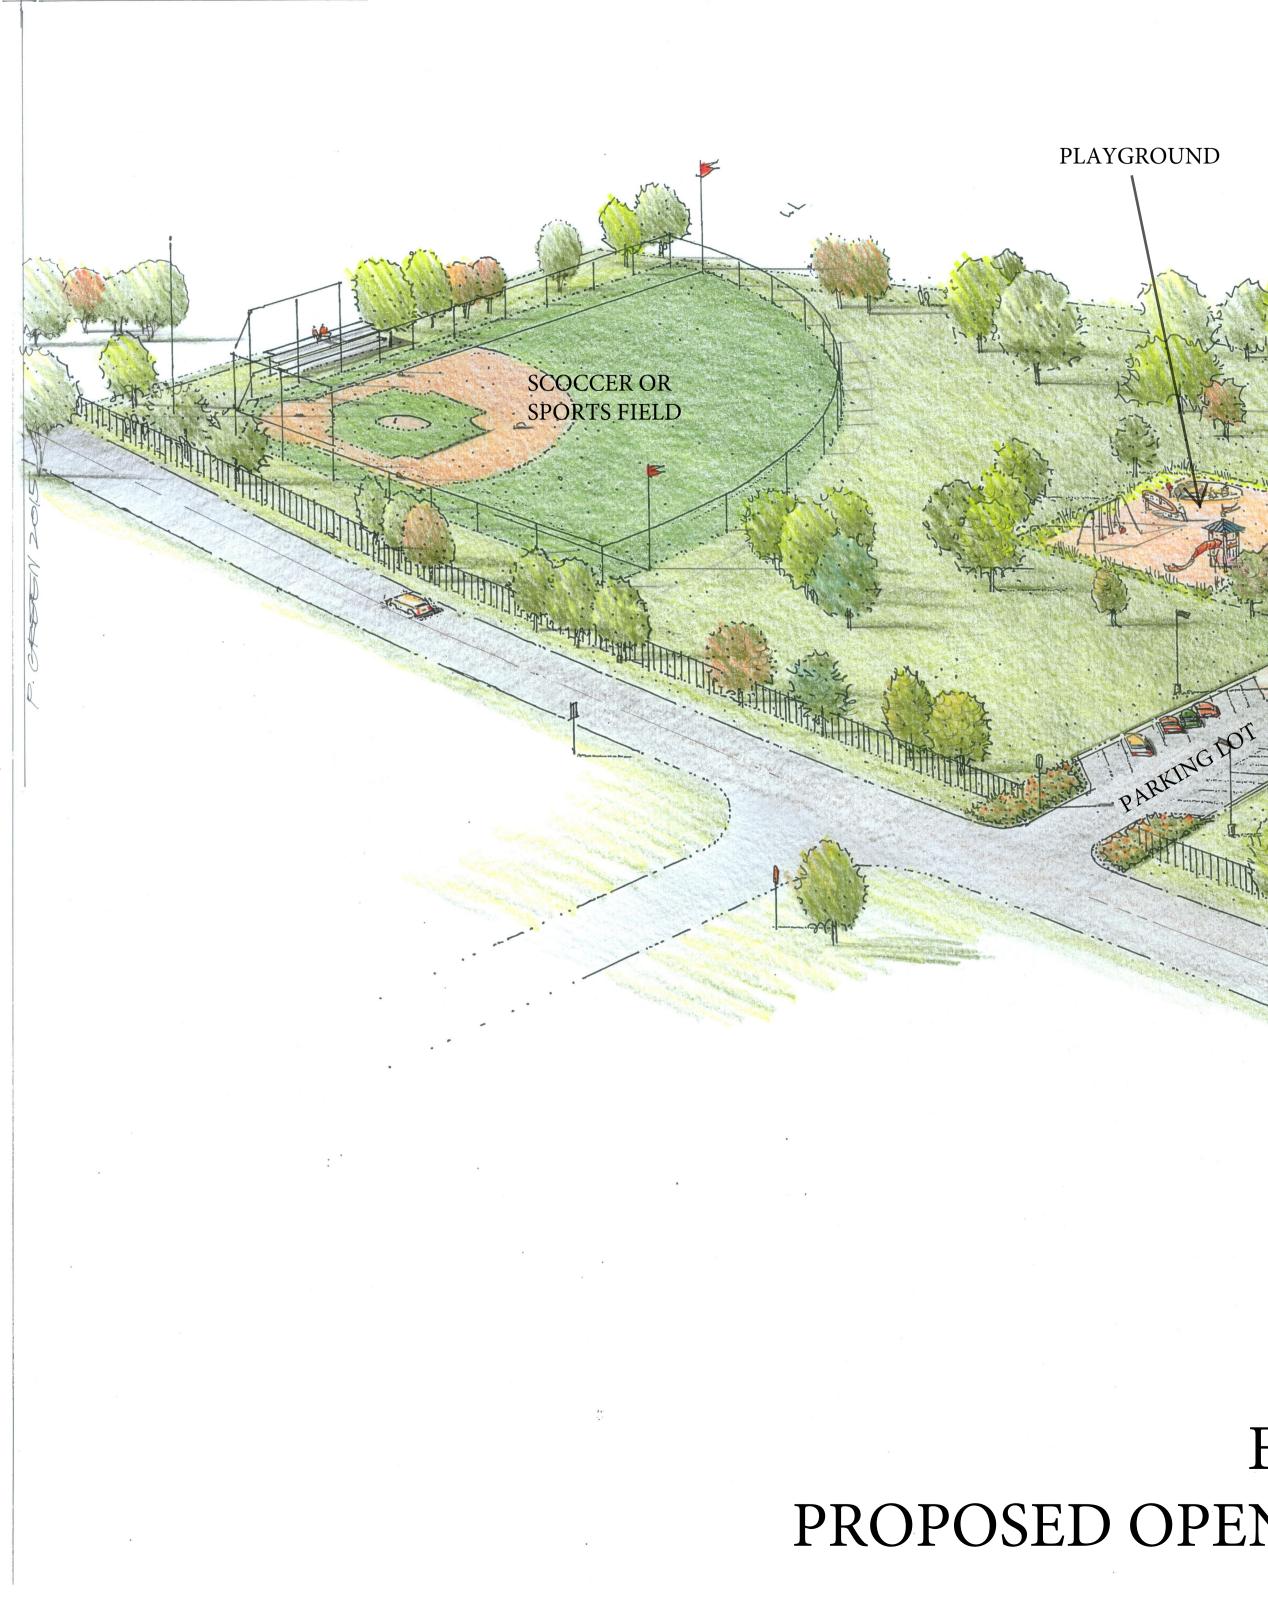

s Noted) |
| ۲         | IRON PIPE W/CAP           |
| $\square$ | MAG NAIL W/REF. WASHER    |
| +         | BRASS DISC                |
| (1)       | CUT CENTERLINE MARK       |
|           | PHASE LIMITS              |
| 0         | BENCHMARK                 |
| X         | CUT "X" IN CONCRETE       |
| $\otimes$ | 60-D NAIL                 |
|           | GPS MONUMENT              |
| СМ        | (Controlling Monument)    |



12/3/2015 157.95 Acres Out Of The M.D. Dickey Survey, Abstract No 195, and the Thomas J. Hanks Survey, Abstract No. 1109, Johnson County, Texas 175 LOTS SHEET 2/2

11/5/2015

ENGINEER / SURVEYOR ARRAY

MKP & ASSOCIATES 1375 Gilman Rd, Fort Worth, TX 76140 TEL 817 729-6511 EMAIL pennington@mkpassociates.com







# EXHIBIT D PERIMETER WALL ALONG LILLIAN ROAD







## EXHIBIT E PROPOSED OPEN SPACE AND AMENITIES

LOGGIA

LAKE