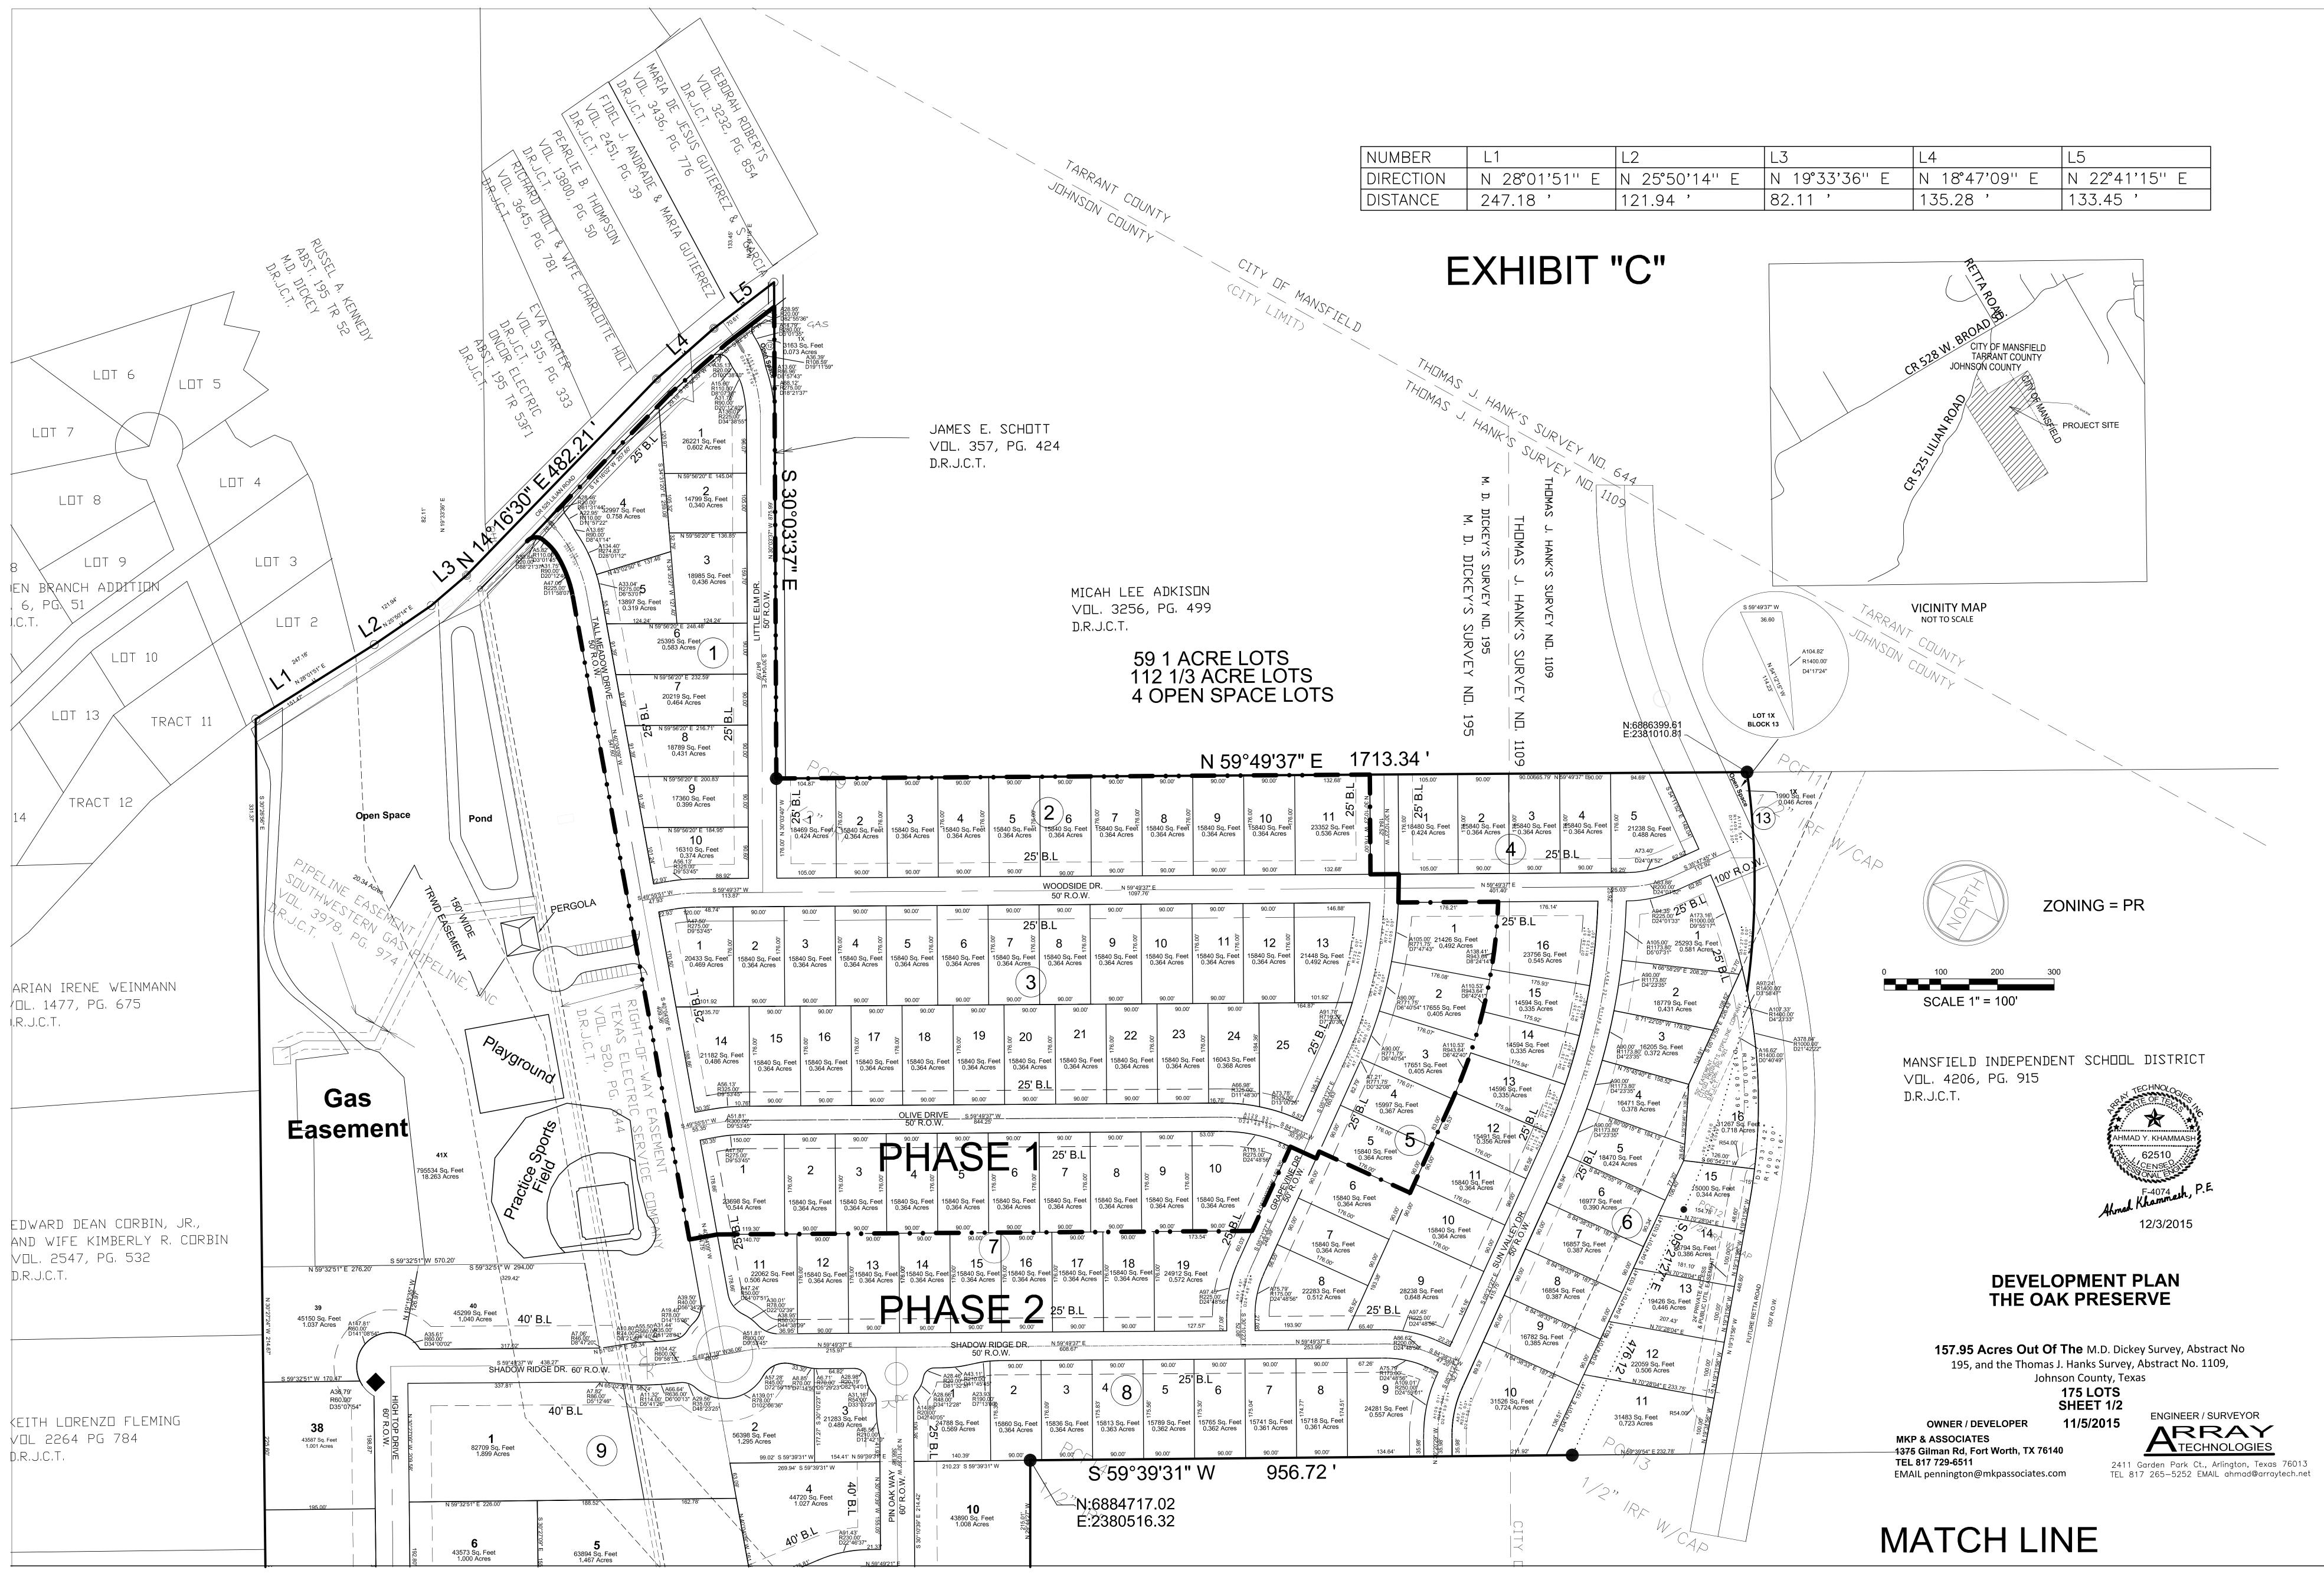

12/3/2015 157.95 Acres Out Of The M.D. Dickey Survey, Abstract No 195, and the Thomas J. Hanks Survey, Abstract No. 1109, Johnson County, Texas 175 LOTS SHEET 2/2

11/5/2015

ENGINEER / SURVEYOR ARRAY

MKP & ASSOCIATES 1375 Gilman Rd, Fort Worth, TX 76140 TEL 817 729-6511 EMAIL pennington@mkpassociates.com