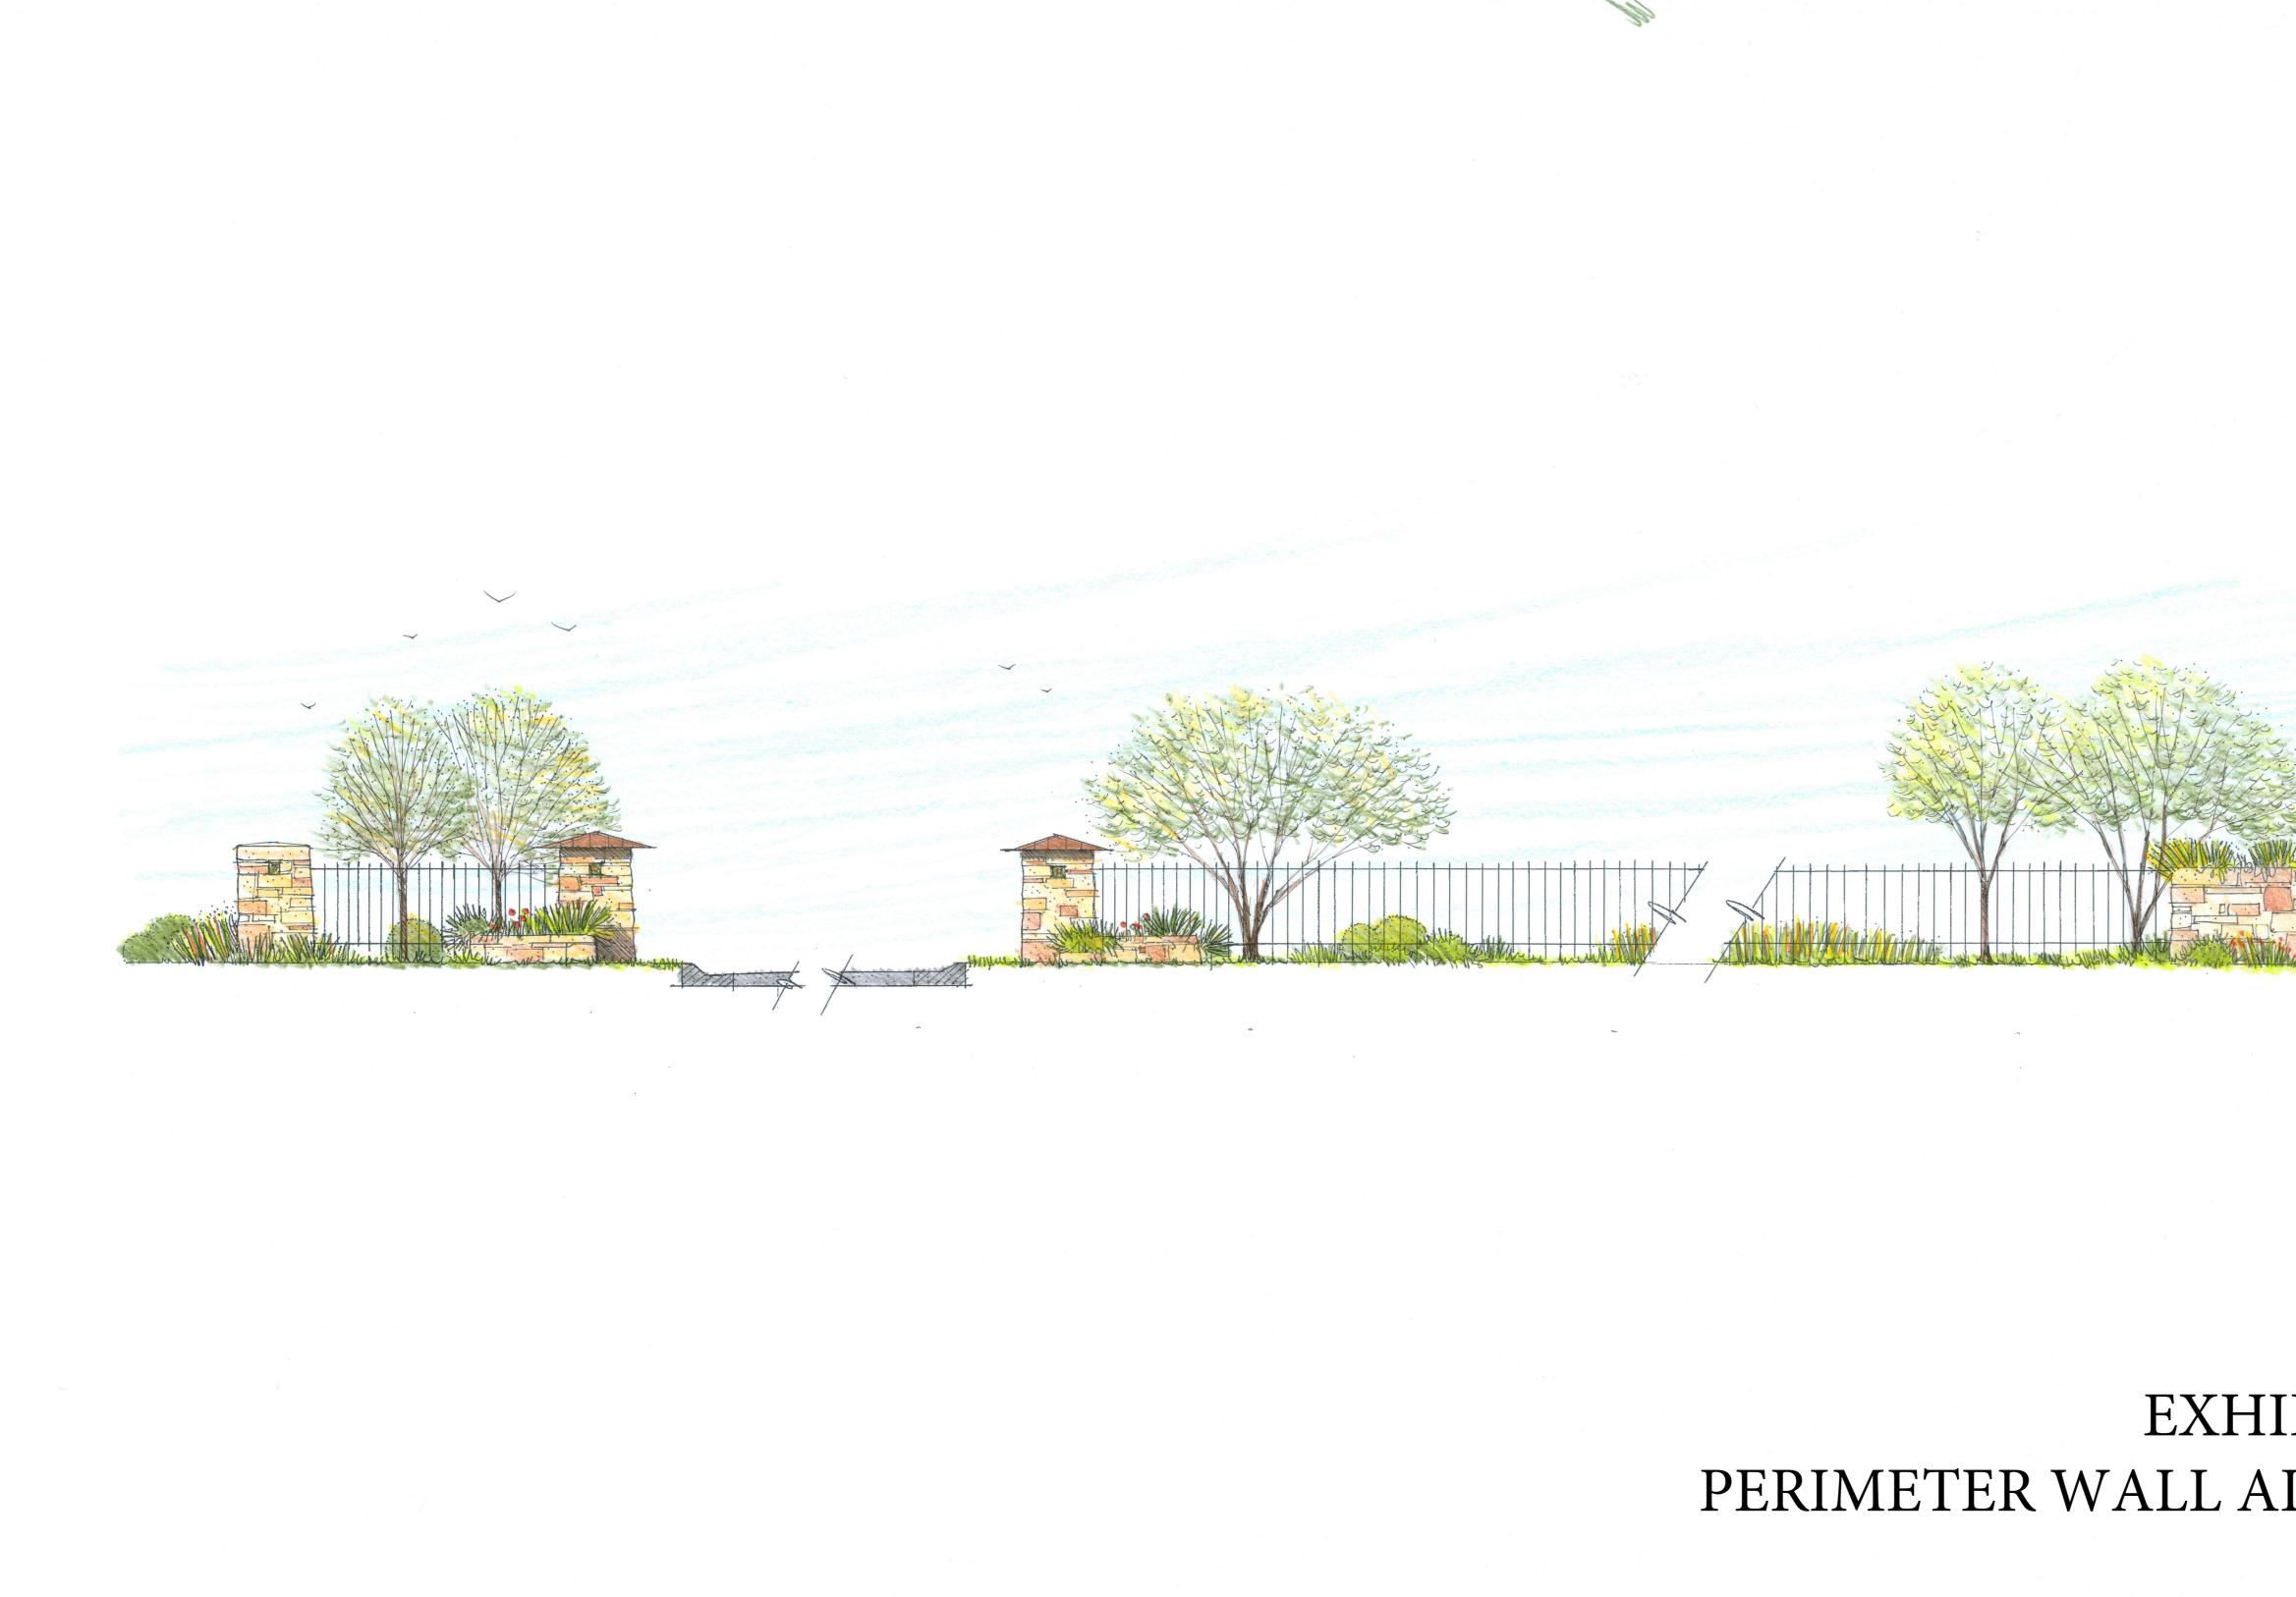

OD (Size As Noted)  |
| 0         | IRON PIPE (Size As Noted) |
| ۲         | IRON PIPE W/CAP           |
| $\square$ | MAG NAIL W/REF. WASHER    |
| +         | BRASS DISC                |
| (1)       | CUT CENTERLINE MARK       |
|           | PHASE LIMITS              |
| 0         | BENCHMARK                 |
| X         | CUT "X" IN CONCRETE       |
| $\otimes$ | 60-D NAIL                 |
|           | GPS MONUMENT              |
| СМ        | (Controlling Monument)    |



12/3/2015 157.95 Acres Out Of The M.D. Dickey Survey, Abstract No 195, and the Thomas J. Hanks Survey, Abstract No. 1109, Johnson County, Texas 175 LOTS SHEET 2/2

11/5/2015

ENGINEER / SURVEYOR ARRAY

MKP & ASSOCIATES 1375 Gilman Rd, Fort Worth, TX 76140 TEL 817 729-6511 EMAIL pennington@mkpassociates.com







# EXHIBIT D PERIMETER WALL ALONG LILLIAN ROAD







## EXHIBIT E PROPOSED OPEN SPACE AND AMENITIES

LOGGIA

LAKE