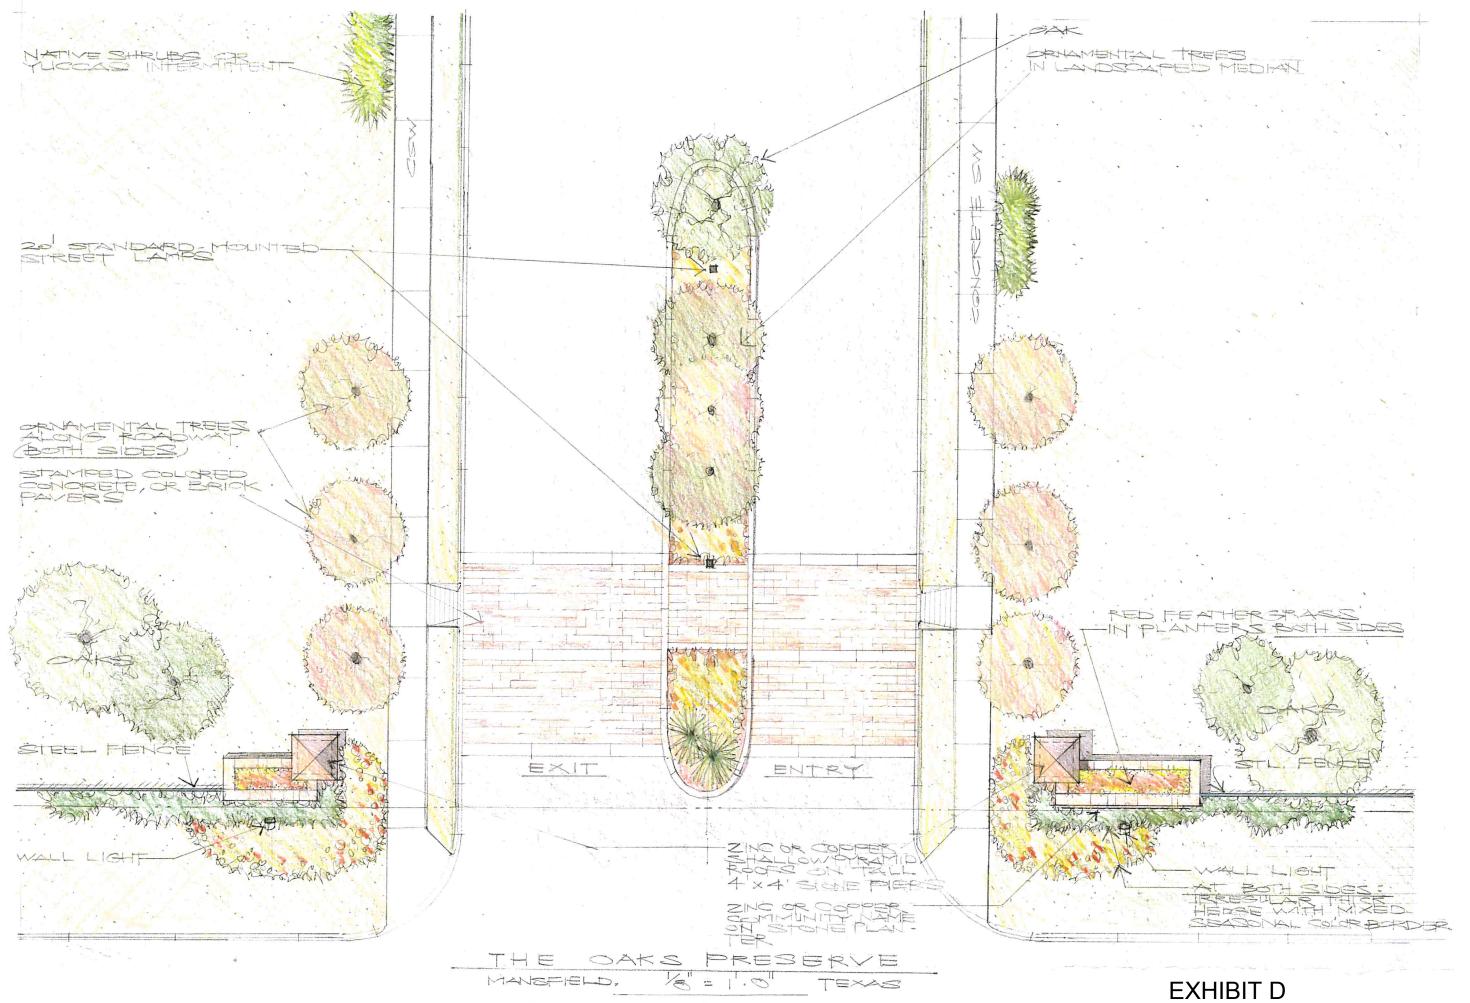

As Noted) |
| ۲         | IRON PIPE W/CAP           |
| $\square$ | MAG NAIL W/REF. WASHER    |
| +         | BRASS DISC                |
| (1)       | CUT CENTERLINE MARK       |
|           | PHASE LIMITS              |
| 0         | BENCHMARK                 |
| X         | CUT "X" IN CONCRETE       |
| $\otimes$ | 60-D NAIL                 |
|           | GPS MONUMENT              |
| СМ        | (Controlling Monument)    |



12/3/2015 157.95 Acres Out Of The M.D. Dickey Survey, Abstract No 195, and the Thomas J. Hanks Survey, Abstract No. 1109, Johnson County, Texas 175 LOTS SHEET 2/2

11/5/2015

ENGINEER / SURVEYOR ARRAY

MKP & ASSOCIATES 1375 Gilman Rd, Fort Worth, TX 76140 TEL 817 729-6511 EMAIL pennington@mkpassociates.com







# EXHIBIT D PERIMETER WALL ALONG LILLIAN ROAD







## EXHIBIT E PROPOSED OPEN SPACE AND AMENITIES

LOGGIA

LAKE