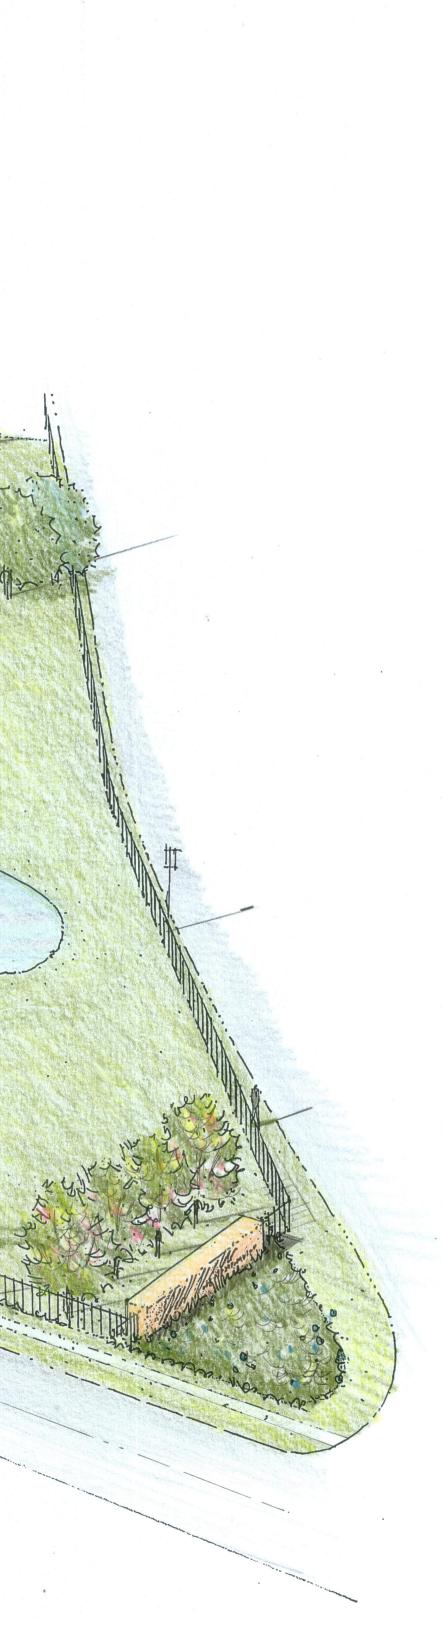

| MAG NAIL W/REF. WASHER    |
| +         | BRASS DISC                |
| (1)       | CUT CENTERLINE MARK       |
|           | PHASE LIMITS              |
| 0         | BENCHMARK                 |
| X         | CUT "X" IN CONCRETE       |
| $\otimes$ | 60-D NAIL                 |
|           | GPS MONUMENT              |
| СМ        | (Controlling Monument)    |



12/3/2015 157.95 Acres Out Of The M.D. Dickey Survey, Abstract No 195, and the Thomas J. Hanks Survey, Abstract No. 1109, Johnson County, Texas 175 LOTS SHEET 2/2

11/5/2015

ENGINEER / SURVEYOR ARRAY

MKP & ASSOCIATES 1375 Gilman Rd, Fort Worth, TX 76140 TEL 817 729-6511 EMAIL pennington@mkpassociates.com







# EXHIBIT D PERIMETER WALL ALONG LILLIAN ROAD







## EXHIBIT E PROPOSED OPEN SPACE AND AMENITIES

LOGGIA

LAKE