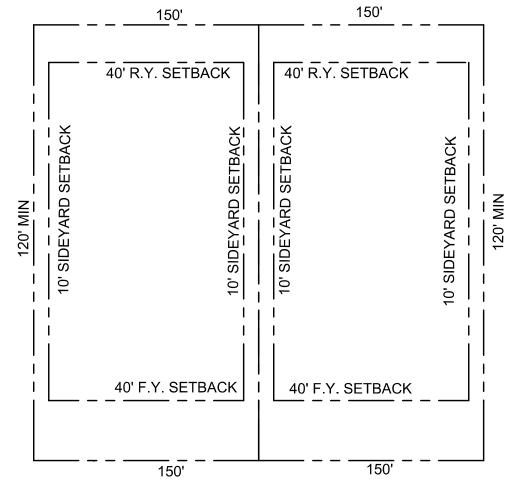

### APPROVED DEVELOPMENT PLAN

**TYPICAL 1 ACRE LOT DETAIL** 

TYPICAL 1/3 ACRE LOT DETAIL

|           | LEGEND                    |
|-----------|---------------------------|
| $\square$ | PK NAIL W/SHINER          |
|           | IRON ROD (Size As Noted)  |
| 0         | IRON PIPE (Size As Noted) |
| ۲         | IRON PIPE W/CAP           |
| $\square$ | MAG NAIL W/REF. WASHER    |
| +         | BRASS DISC                |
| (1)       | CUT CENTERLINE MARK       |
|           | PHASE LIMITS              |
| 0         | BENCHMARK                 |
| X         | CUT "X" IN CONCRETE       |
| $\otimes$ | 60-D NAIL                 |
|           | GPS MONUMENT              |
| СМ        | (Controlling Monument)    |