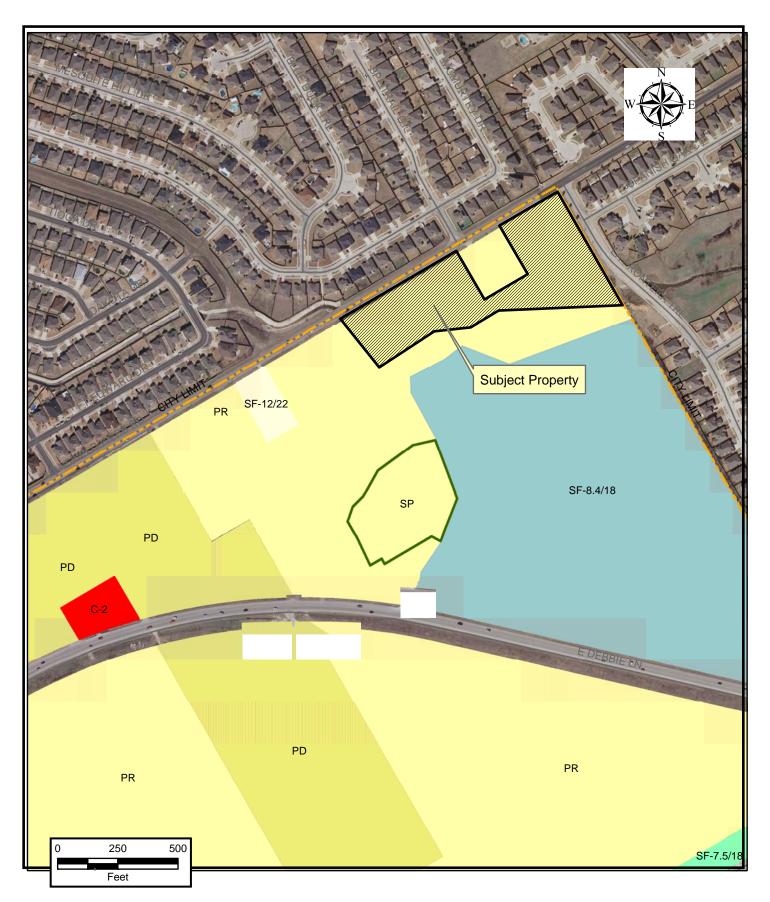

ZC# 13-003





ZC# 13-003

## Property Owner Notification for ZC# 13-003

| LEGAL DESC 1               | LEGAL DESC 2 | OWNER NAME                   | OWNER ADDRESS          | CITY          | ZIP        |
|----------------------------|--------------|------------------------------|------------------------|---------------|------------|
| GRIMSLEY, JAMES SURVEY     | A 578 TR 2   | ERVIN, ROBERT ETAL           | 1600 E DEBBIE LN       | MANSFIELD, TX | 76063      |
| GRIMSLEY, JAMES SURVEY     | A 578 TR 2B  | ERVIN, ELMER JR EST          | 1600 E DEBBIE LN       | MANSFIELD, TX | 76063      |
| NORTHSIDE CHURCH OF CHRIST | BLK 1 LOT 1  | NORTHSIDE CH OF CHRIST MANSF | 1820 MANSFIELD WEBB RD | ARLINGTON, TX | 76002-3724 |

Wednesday, April 10, 2013