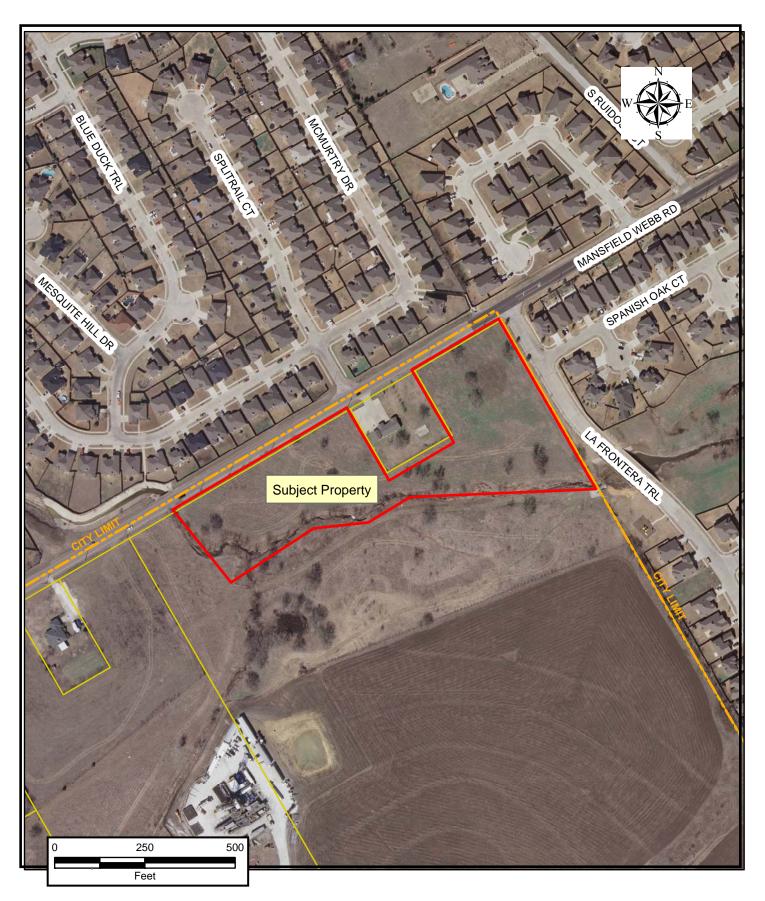

ZC# 13-003





ZC# 13-003

## Property Owner Notification for ZC# 13-003

| LEGAL DESC 1               | LEGAL DESC 2 | OWNER NAME                   | OWNER ADDRESS          | CITY          | ZIP        |
|----------------------------|--------------|------------------------------|------------------------|---------------|------------|
| GRIMSLEY, JAMES SURVEY     | A 578 TR 2   | ERVIN, ROBERT ETAL           | 1600 E DEBBIE LN       | MANSFIELD, TX | 76063      |
| GRIMSLEY, JAMES SURVEY     | A 578 TR 2B  | ERVIN, ELMER JR EST          | 1600 E DEBBIE LN       | MANSFIELD, TX | 76063      |
| NORTHSIDE CHURCH OF CHRIST | BLK 1 LOT 1  | NORTHSIDE CH OF CHRIST MANSF | 1820 MANSFIELD WEBB RD | ARLINGTON, TX | 76002-3724 |

Wednesday, April 10, 2013