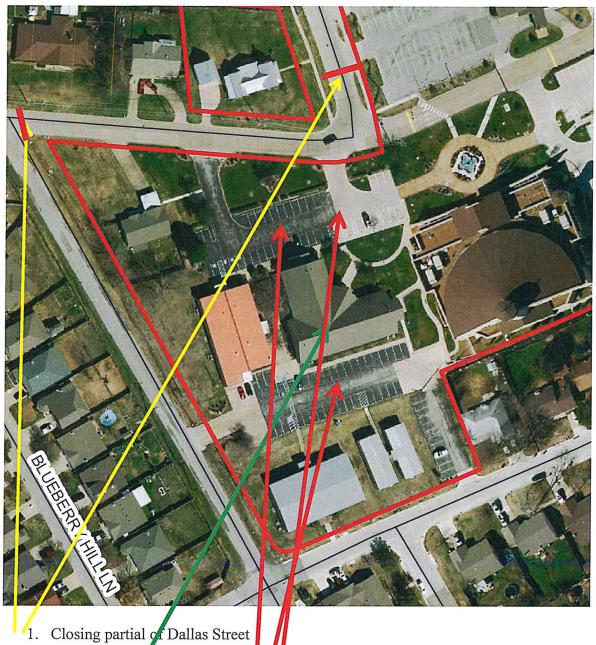

1200 East Broad Street, Mansfield, TX 76063 www.mansfieldtexas.gov Fax: 817-477-1416

**Special Event Application** 

| Organization/Group: ST, JUDE CATHOLIC PARISH                                                                                                                                                                            | Date:                                                                   |  |  |  |  |  |
|-------------------------------------------------------------------------------------------------------------------------------------------------------------------------------------------------------------------------|-------------------------------------------------------------------------|--|--|--|--|--|
| Applicant: REV. THU NGUYEN                                                                                                                                                                                              | 1                                                                       |  |  |  |  |  |
|                                                                                                                                                                                                                         |                                                                         |  |  |  |  |  |
| Applicant's Address: 500 E DALLAS ST.                                                                                                                                                                                   | Phone No. 912-310-7592                                                  |  |  |  |  |  |
| *Will be called or emailed for more information needed and/or when the permit is ready for pick-up                                                                                                                      | Email: FRTNGUYEN @STJUDECK. ORG                                         |  |  |  |  |  |
| Address of Event: 500 E DALLAS ST.                                                                                                                                                                                      |                                                                         |  |  |  |  |  |
| Description & Activities:                                                                                                                                                                                               |                                                                         |  |  |  |  |  |
| PARISH ANNUAL FESTIVAL                                                                                                                                                                                                  |                                                                         |  |  |  |  |  |
|                                                                                                                                                                                                                         | Hours of Event: 8:30AM - 8:30PM                                         |  |  |  |  |  |
| Dublic Invited or                                                                                                                                                                                                       | Estimated Number                                                        |  |  |  |  |  |
| Private Party? PUBLIC INVITED                                                                                                                                                                                           | of Attendees ~2500                                                      |  |  |  |  |  |
|                                                                                                                                                                                                                         |                                                                         |  |  |  |  |  |
| Is the event in a Mansfield Park? No                                                                                                                                                                                    | *If yes, Insurance is required                                          |  |  |  |  |  |
| Do you plan to Temporarily Close a Public Street? YEC                                                                                                                                                                   | *If yes, Insurance is required                                          |  |  |  |  |  |
|                                                                                                                                                                                                                         |                                                                         |  |  |  |  |  |
| Is the event on Private Property other than your own?                                                                                                                                                                   | *If yes, signed permission is required                                  |  |  |  |  |  |
| Will there be any new or temporary electric lines installed?                                                                                                                                                            | No                                                                      |  |  |  |  |  |
| *If yes, a registered Electrician must obtain a permit. Indicate the line location                                                                                                                                      | ons on the site plan.                                                   |  |  |  |  |  |
| Will you be using generators? No                                                                                                                                                                                        | *If yes, show location on the site plan                                 |  |  |  |  |  |
| Will you be using generators: 140                                                                                                                                                                                       | If yes, show location on the site plan                                  |  |  |  |  |  |
| Do you plan to have any Tents? NO                                                                                                                                                                                       | *If yes, a separate permit is required.                                 |  |  |  |  |  |
| Do you plan to have any pop-up canopies? YES                                                                                                                                                                            |                                                                         |  |  |  |  |  |
| Do you plan to have any Promotional Signs?                                                                                                                                                                              | _                                                                       |  |  |  |  |  |
| (banners, streamers, balloons)                                                                                                                                                                                          | *If yes, a separate permit is required                                  |  |  |  |  |  |
|                                                                                                                                                                                                                         |                                                                         |  |  |  |  |  |
| City of Mansfield Assistance Requested:                                                                                                                                                                                 |                                                                         |  |  |  |  |  |
| Parmigados/ Chroat Clasuro2 No. 0                                                                                                                                                                                       | *If yes, show on site plan where you want to                            |  |  |  |  |  |
| Barricades/ Street Closure? YES                                                                                                                                                                                         | have barricades. A resident roster must be submitted for a block party. |  |  |  |  |  |
| Police/Traffic Control/Security? No                                                                                                                                                                                     | *If yes, attach an explanation and the name                             |  |  |  |  |  |
| tonos, traine control, coccurry.                                                                                                                                                                                        | of the person you are working with                                      |  |  |  |  |  |
| Please Read and Include the Following Informat                                                                                                                                                                          | ion With This Application                                               |  |  |  |  |  |
| <ul> <li>For all outdoor activities, a site plan must be attached. One c</li> </ul>                                                                                                                                     | an be provided if requested. You need to                                |  |  |  |  |  |
| <ul> <li>show where <u>all items</u> will be located on the site plan.</li> <li>If Insurance is required, the City of Mansfield must be listed at the city of Mansfield must be listed.</li> </ul>                      | as "Additional Insured"                                                 |  |  |  |  |  |
| <ul> <li>If Insurance is required, the City of Mansfield must be listed as "Additional Insured".</li> <li>All documents must be turned in at the same time. Please allow enough time for review and approval</li> </ul> |                                                                         |  |  |  |  |  |
| before the date of your event.                                                                                                                                                                                          |                                                                         |  |  |  |  |  |
| Applicant's Printed Name: Applicant's Signature:                                                                                                                                                                        |                                                                         |  |  |  |  |  |
| REV. THU NGUYEN                                                                                                                                                                                                         |                                                                         |  |  |  |  |  |
|                                                                                                                                                                                                                         | 1/ 1/                                                                   |  |  |  |  |  |