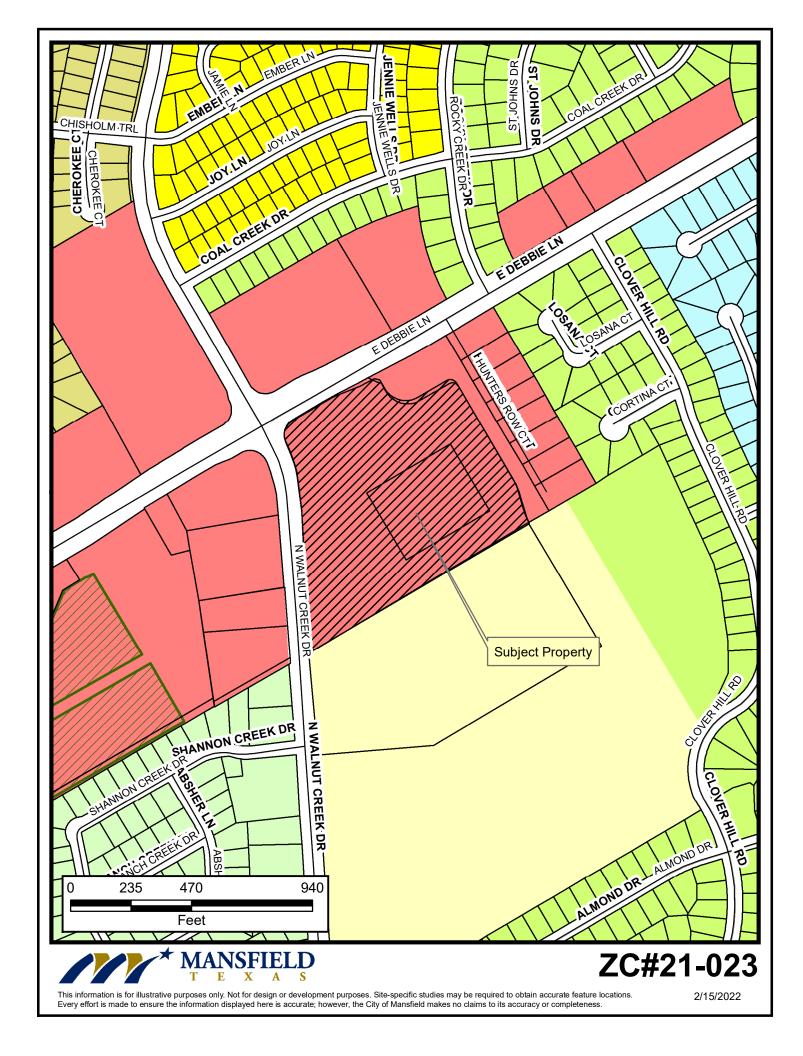

ZC#21-023



## Property Owner Notification for ZC#21-023

| LEGAL DESC 1                 | LEGAL DESC 2 | OWNER NAME                    | OWNER ADDRESS                  | CITY                 | ZIP        |
|------------------------------|--------------|-------------------------------|--------------------------------|----------------------|------------|
| HUNTER'S ROW AT WALNUT CREEK | LOT 1        | 700 HUNTERS ROW LLC           | 7600 LANDMARK WAY UNIT<br>1001 | ENGLEWOOD, CO        | 80111      |
| HUNTER'S ROW AT WALNUT CREEK | LOT 2        | PDQ REAL ESTATE LP            | 704 HUNTERS ROW CT             | MANSFIELD, TX        | 76063-4001 |
| HUNTER'S ROW AT WALNUT CREEK | LOT 3        | 704 HUNTERS ROW INC           | 704 HUNTERS ROW CT             | MANSFIELD, TX        | 76063-4001 |
| HUNTE