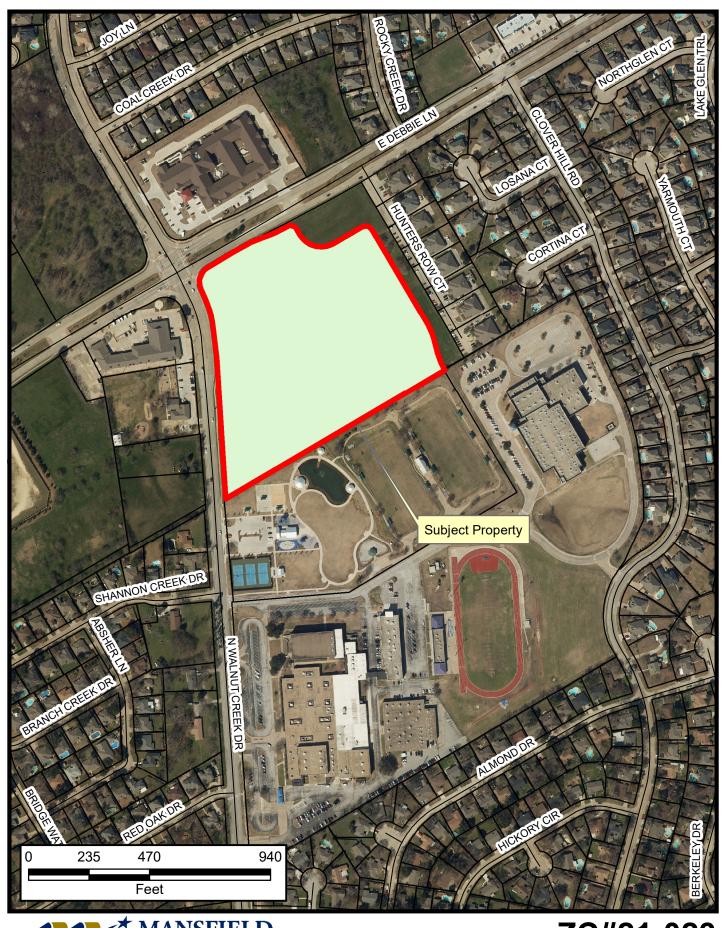

ZC#21-023



## Property Owner Notification for ZC#21-023

| LEGAL DESC 1                 | LEGAL DESC 2 | OWNER NAME                    | OWNER ADDRESS                  | CITY                 | ZIP        |
|------------------------------|--------------|-------------------------------|--------------------------------|----------------------|------------|
| HUNTER'S ROW AT WALNUT CREEK | LOT 1        | 700 HUNTERS ROW LLC           | 7600 LANDMARK WAY UNIT<br>1001 | ENGLEWOOD, CO        | 80111      |
| HUNTER'S ROW AT WALNUT CREEK | LOT 2        | PDQ REAL ESTATE LP            | 704 HUNTERS ROW CT             | MANSFIELD, TX        | 76063-4001 |
| HUNTER'S ROW AT WALNUT CREEK | LOT 3        | 704 HUNTERS ROW INC           | 704 HUNTERS ROW CT             | MANSFIELD, TX        | 76063