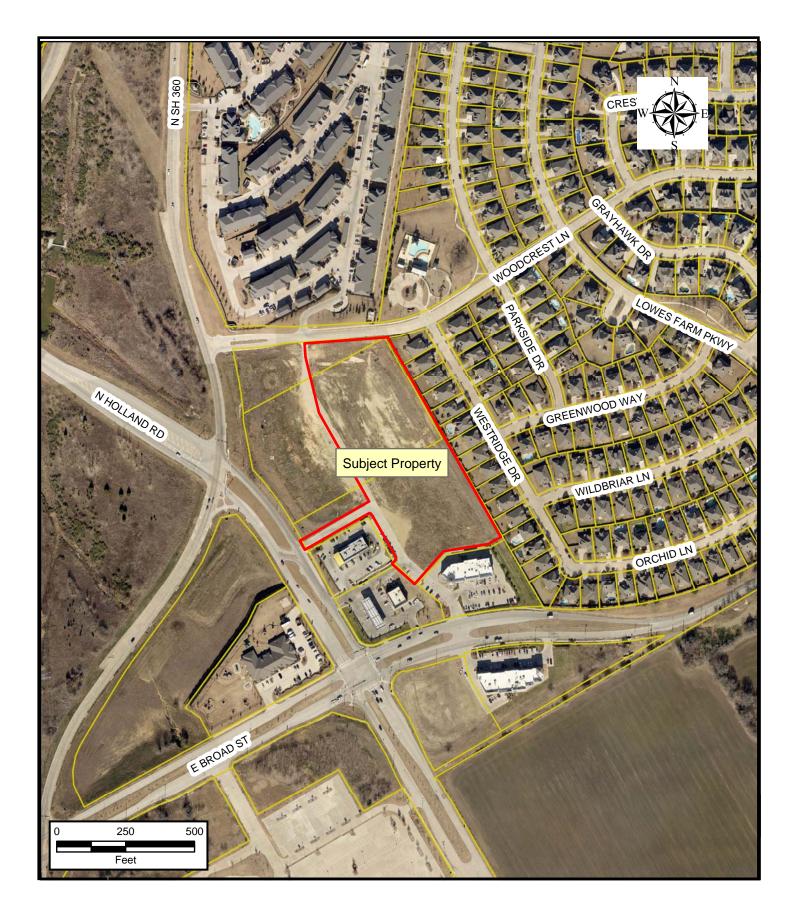

ZC# 13-008

## Property Owner Notification for ZC# 13-008

| LEGAL DESC 1                | LEGAL DESC 2 | OWNER NAME                     | OWNER ADDRESS                     | CITY           | ZIP        |
|-----------------------------|--------------|--------------------------------|-----------------------------------|----------------|------------|
| BACK, J SURVEY              | A 126 TR 2F  | JOSIAH VENTURES LTD            | 2880 W PIONEER PKWY STE D         | ARLINGTON, TX  | 76013-5960 |
| BROADSTONE LOWE'S FARM ADDN | BLK 1 LOT 1  | MID-AMERICA APARTMENTS LP      | 6584 POPLAR AVE                   | GERMANTOWN, TN | 38138-3687 |
| CHILDREN'S COURTYARD        | BLK 1 LOT 1  | REALTEX VENTURES INC           | 4604 PARK SPRINGS BLVD STE<br>150 | ARLINGTON, TX  | 76017      |
| L