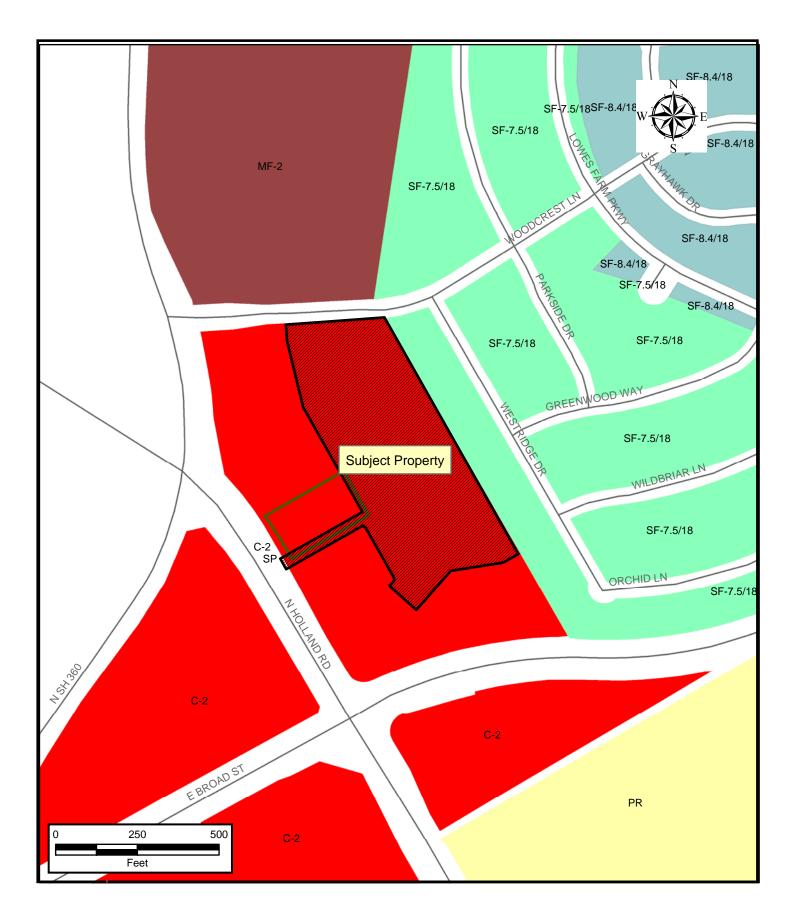

ZC# 13-008

## Property Owner Notification for ZC# 13-008

| LEGAL DESC 1                | LEGAL DESC 2 | OWNER NAME                     | OWNER ADDRESS                     | CITY           | ZIP        |
|-----------------------------|--------------|--------------------------------|-----------------------------------|----------------|------------|
| BACK, J SURVEY              | A 126 TR 2F  | JOSIAH VENTURES LTD            | 2880 W PIONEER PKWY STE D         | ARLINGTON, TX  | 76013-5960 |
| BROADSTONE LOWE'S FARM ADDN | BLK 1 LOT 1  | MID-AMERICA APARTMENTS LP      | 6584 POPLAR AVE                   | GERMANTOWN, TN | 38138-3687 |
| CHILDREN'S COURTYARD        | BLK 1 LOT 1  | REALTEX VENTURES INC           | 4604 PARK SPRINGS BLVD STE<br>150 | ARLINGTON, TX  | 76017      |
| LOWE'