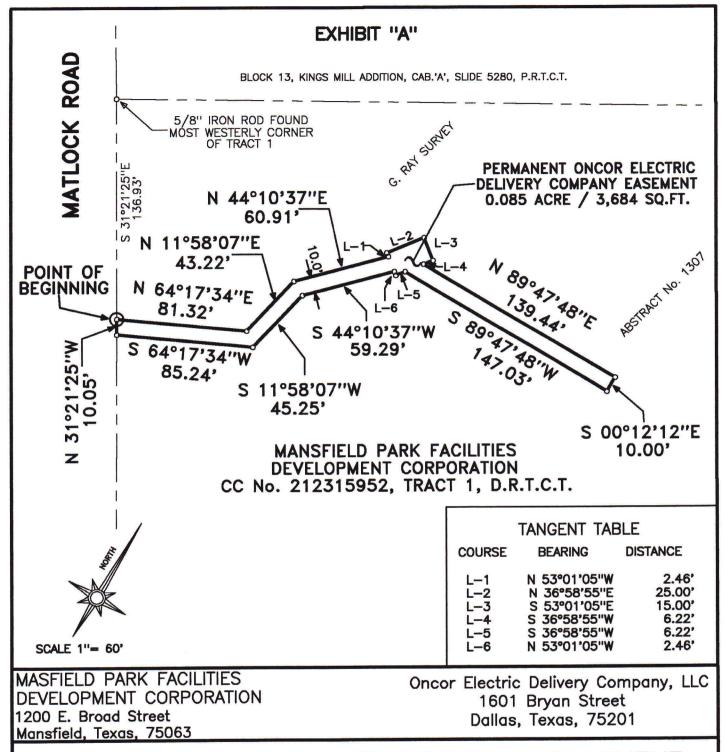

## **EXHIBIT "A** LEGAL DESCRIPTION PERMANENT ONCOR ELECTRIC DELIVERY COMPANY EASEMENT

BEING 0.085 acre of land located in the G. RAY SURVEY, Abstract No. 1307, and being a portion of a tract of land designated as Tract 1, in the deed to Mansfield Park Facilities Development Corporation recorded in County Clerk's File No. 212315952 of the Deed Records of Tarrant County, Texas. Said 0.085 acre of land being more particularly described by metes and bounds as follows:

BEGINNING at a point in the Northwest boundary line of said Tract 1, lying S 31° 21' 25" W 136.93 feet, from a 5/8" iron rod found, marking the most Westerly corner of said Tract 1, and said POINT OF BEGINNING also lying in the Southeast right-of-way line of Matlock Road:

said Matlock Road:

| THENCE                                                                                                                                     | N 64° 17' 34" E | 81.32 feet, to a point;  |
|--------------------------------------------------------------------------------------------------------------------------------------------|-----------------|--------------------------|
| THENCE                                                                                                                                     | N 11° 58' 07" E | 43.22 feet, to a point;  |
| THENCE                                                                                                                                     | N 44° 10' 37" E | 60.91 feet, to a point;  |
| THENCE                                                                                                                                     | N 53° 01' 05" W | 2.46 feet, to a point;   |
| THENCE                                                                                                                                     | N 36° 58' 55" E | 25.00 feet, to a point;  |
| THENCE                                                                                                                                     | S 53° 01' 05" E | 15.00 feet, to a point;  |
| THENCE                                                                                                                                     | S 36° 58' 55" W | 6.22 feet, to a point;   |
| THENCE                                                                                                                                     | N 89° 47' 48" E | 139.44 feet, to a point; |
| THENCE                                                                                                                                     | S 00° 12' 12" E | 10.00 feet, to a point;  |
| THENCE                                                                                                                                     | S 89° 47' 48" W | 147.03 feet, to a point; |
| THENCE                                                                                                                                     | S 36° 58' 55" W | 6.22 feet, to a point;   |
| THENCE                                                                                                                                     | N 53° 01' 05" W | 2.46 feet, to a point;   |
| THENCE                                                                                                                                     | S 44° 10' 37" W | 59.29 feet, to a point;  |
| THENCE                                                                                                                                     | S 11° 58' 07" W | 45.25 feet, to a point;  |
| THENCE S 64° 17' 34" W 85.24 feet, to a point in the Northwest boundary line of said Tract 1, and being the Southeast right-of-way line of |                 |                          |

10.05 feet, along the Northwest boundary line N 31° 21' 25" W THENCE of said Tract 1, and the Southeast right-of-way line of said Matlock Road to the POINT OF BEGINNING containing 0.085 acre (3,684 square feet) of land.