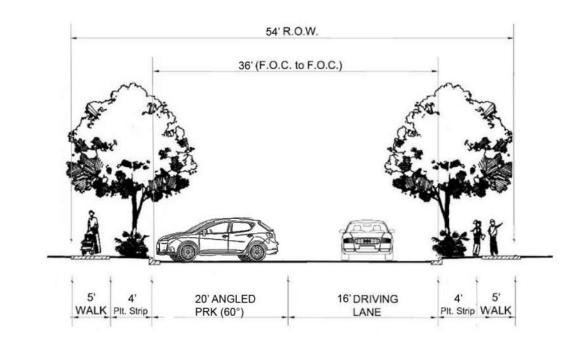

#### S-54-36 One-way Street with Parking

26'

\_\_\_\_

20'

| Street Type                          | Description                             | Symbol |  |
|--------------------------------------|-----------------------------------------|--------|--|
| S-72-42                              | Residential Entry<br>Parkway            |        |  |
| MU-70-38                             | Mixed-Use<br>Main Street                |        |  |
| S-58-40                              | Two-way Steet with<br>Dedicated Parking |        |  |
| S-50-32                              | Two-way Steet with<br>Dedicated Parking |        |  |
| S-48-30                              | Two-way Street<br>with Parking          |        |  |
| S-54-36                              | One-way Street<br>with Parking          |        |  |
| M-26-14                              | Two-way Mews                            |        |  |
| RA-30-14                             | RA-30-14 Residential Alley              |        |  |
| All streets are paved with concrete. |                                         |        |  |