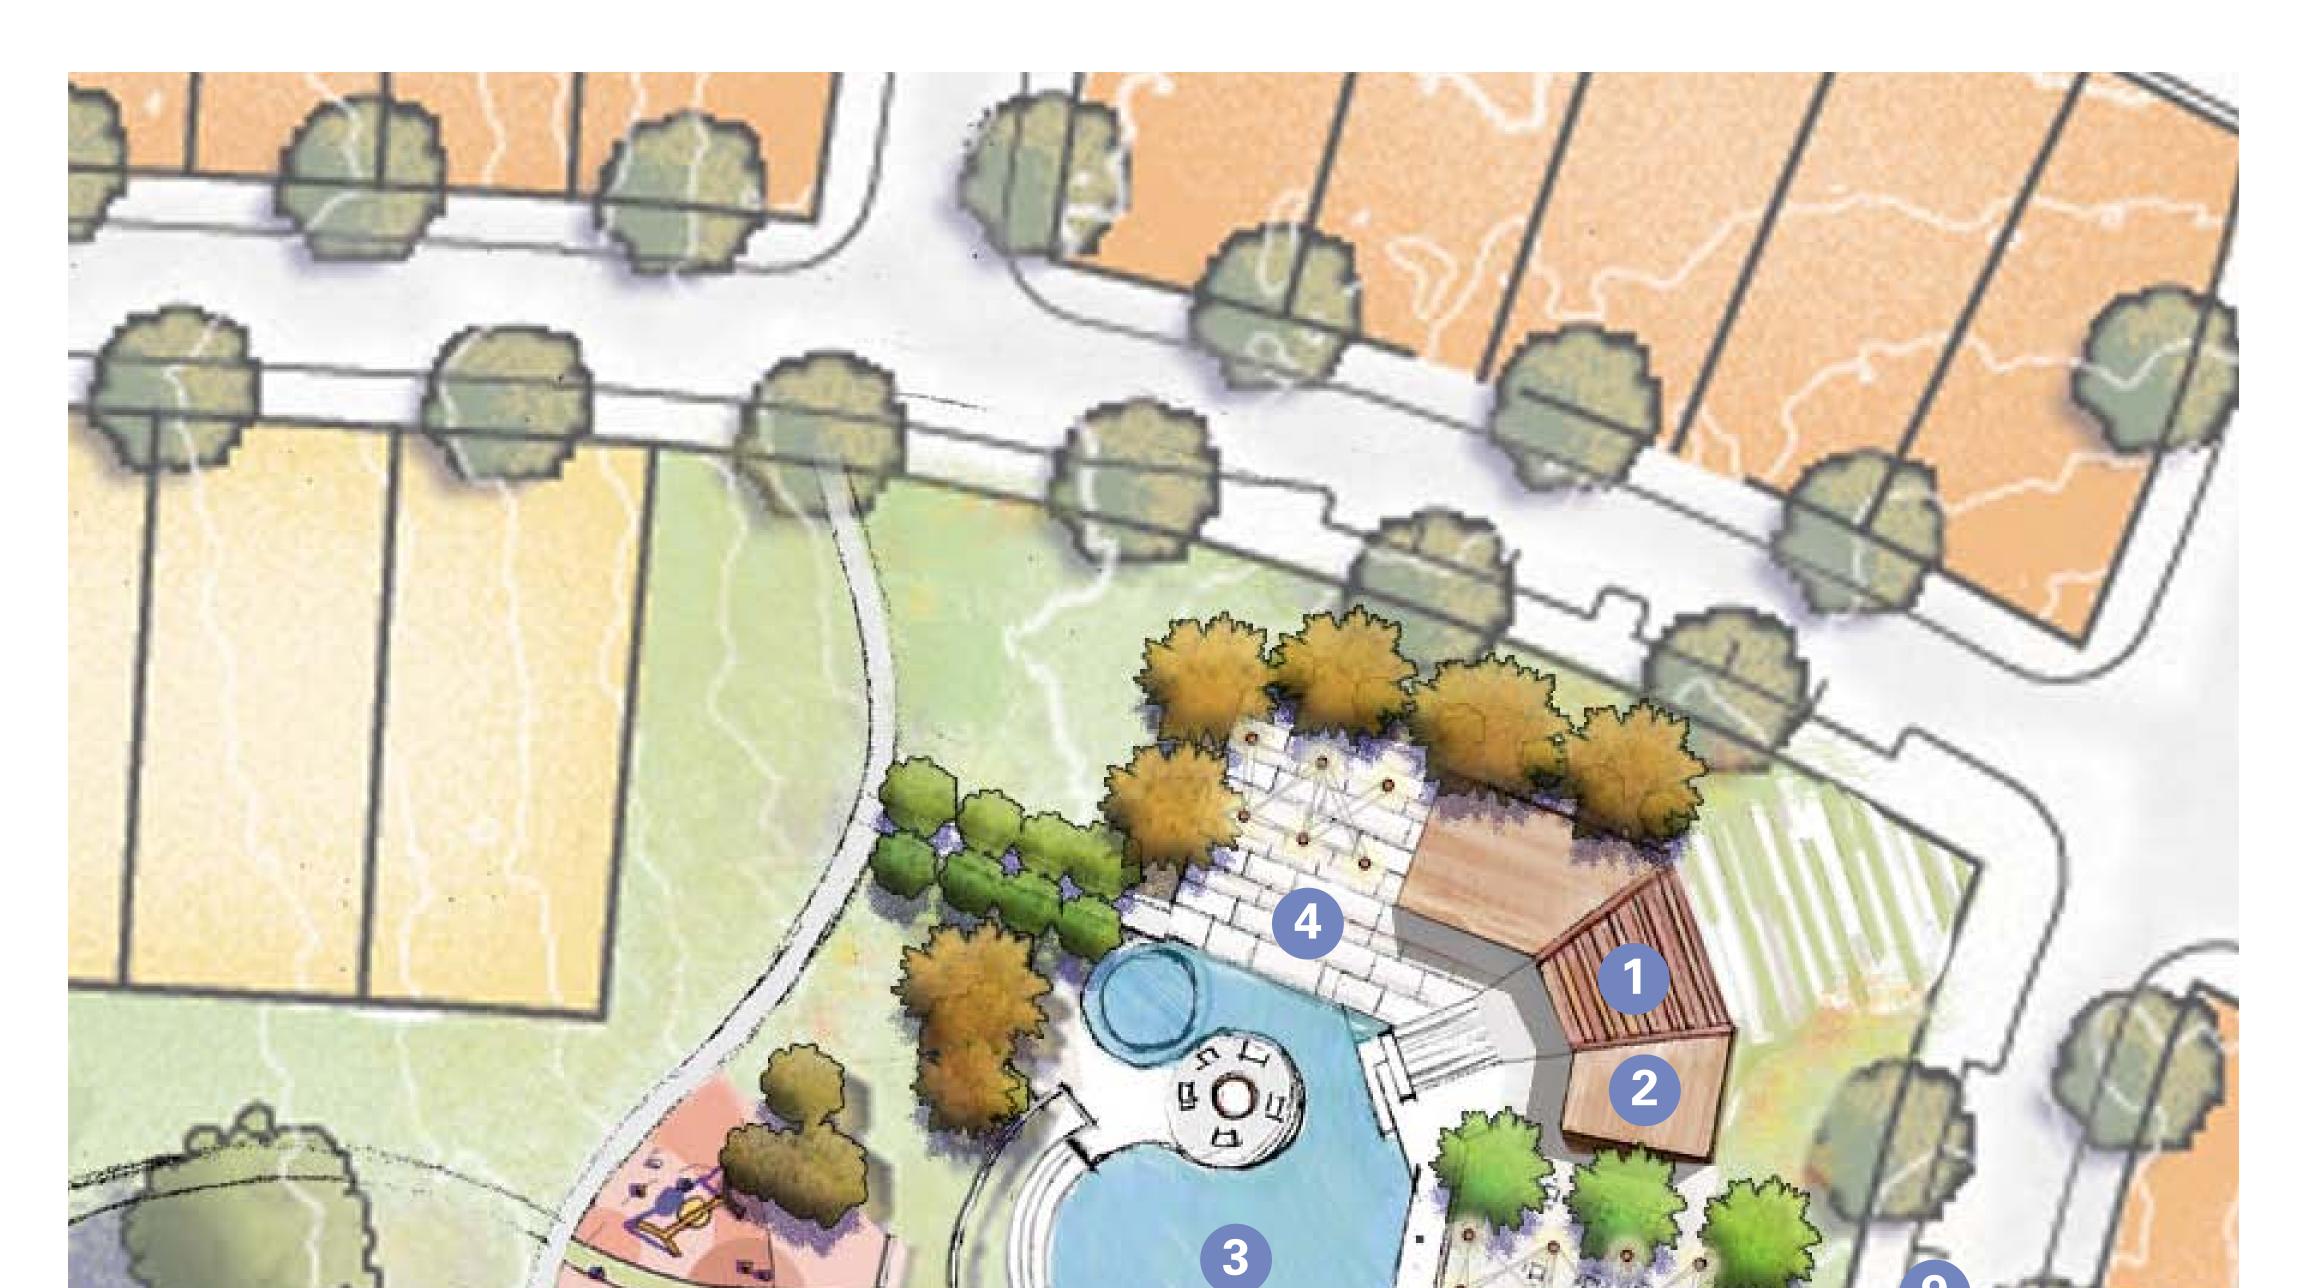

#### 400 sq ft Pavilion

2

3

4

5

- Men & Women Restroom Facilities
- 2,000 sq ft Swimming Pool
- 2,000 sq ft Pool Deck

2,500 sq ft Playground (5-12y & 2-5y play)

5

### **Starlin Ranch**

Exhibit E-2 Amenity Center Programming

Thomas J. Hanks Survey, Abstract No. 644 City of Mansfield, Tarrant County, Texas March 31, 2022 121.5 Acres 427 Residential Lots ZC#21-020 RESUBMITTAL #5