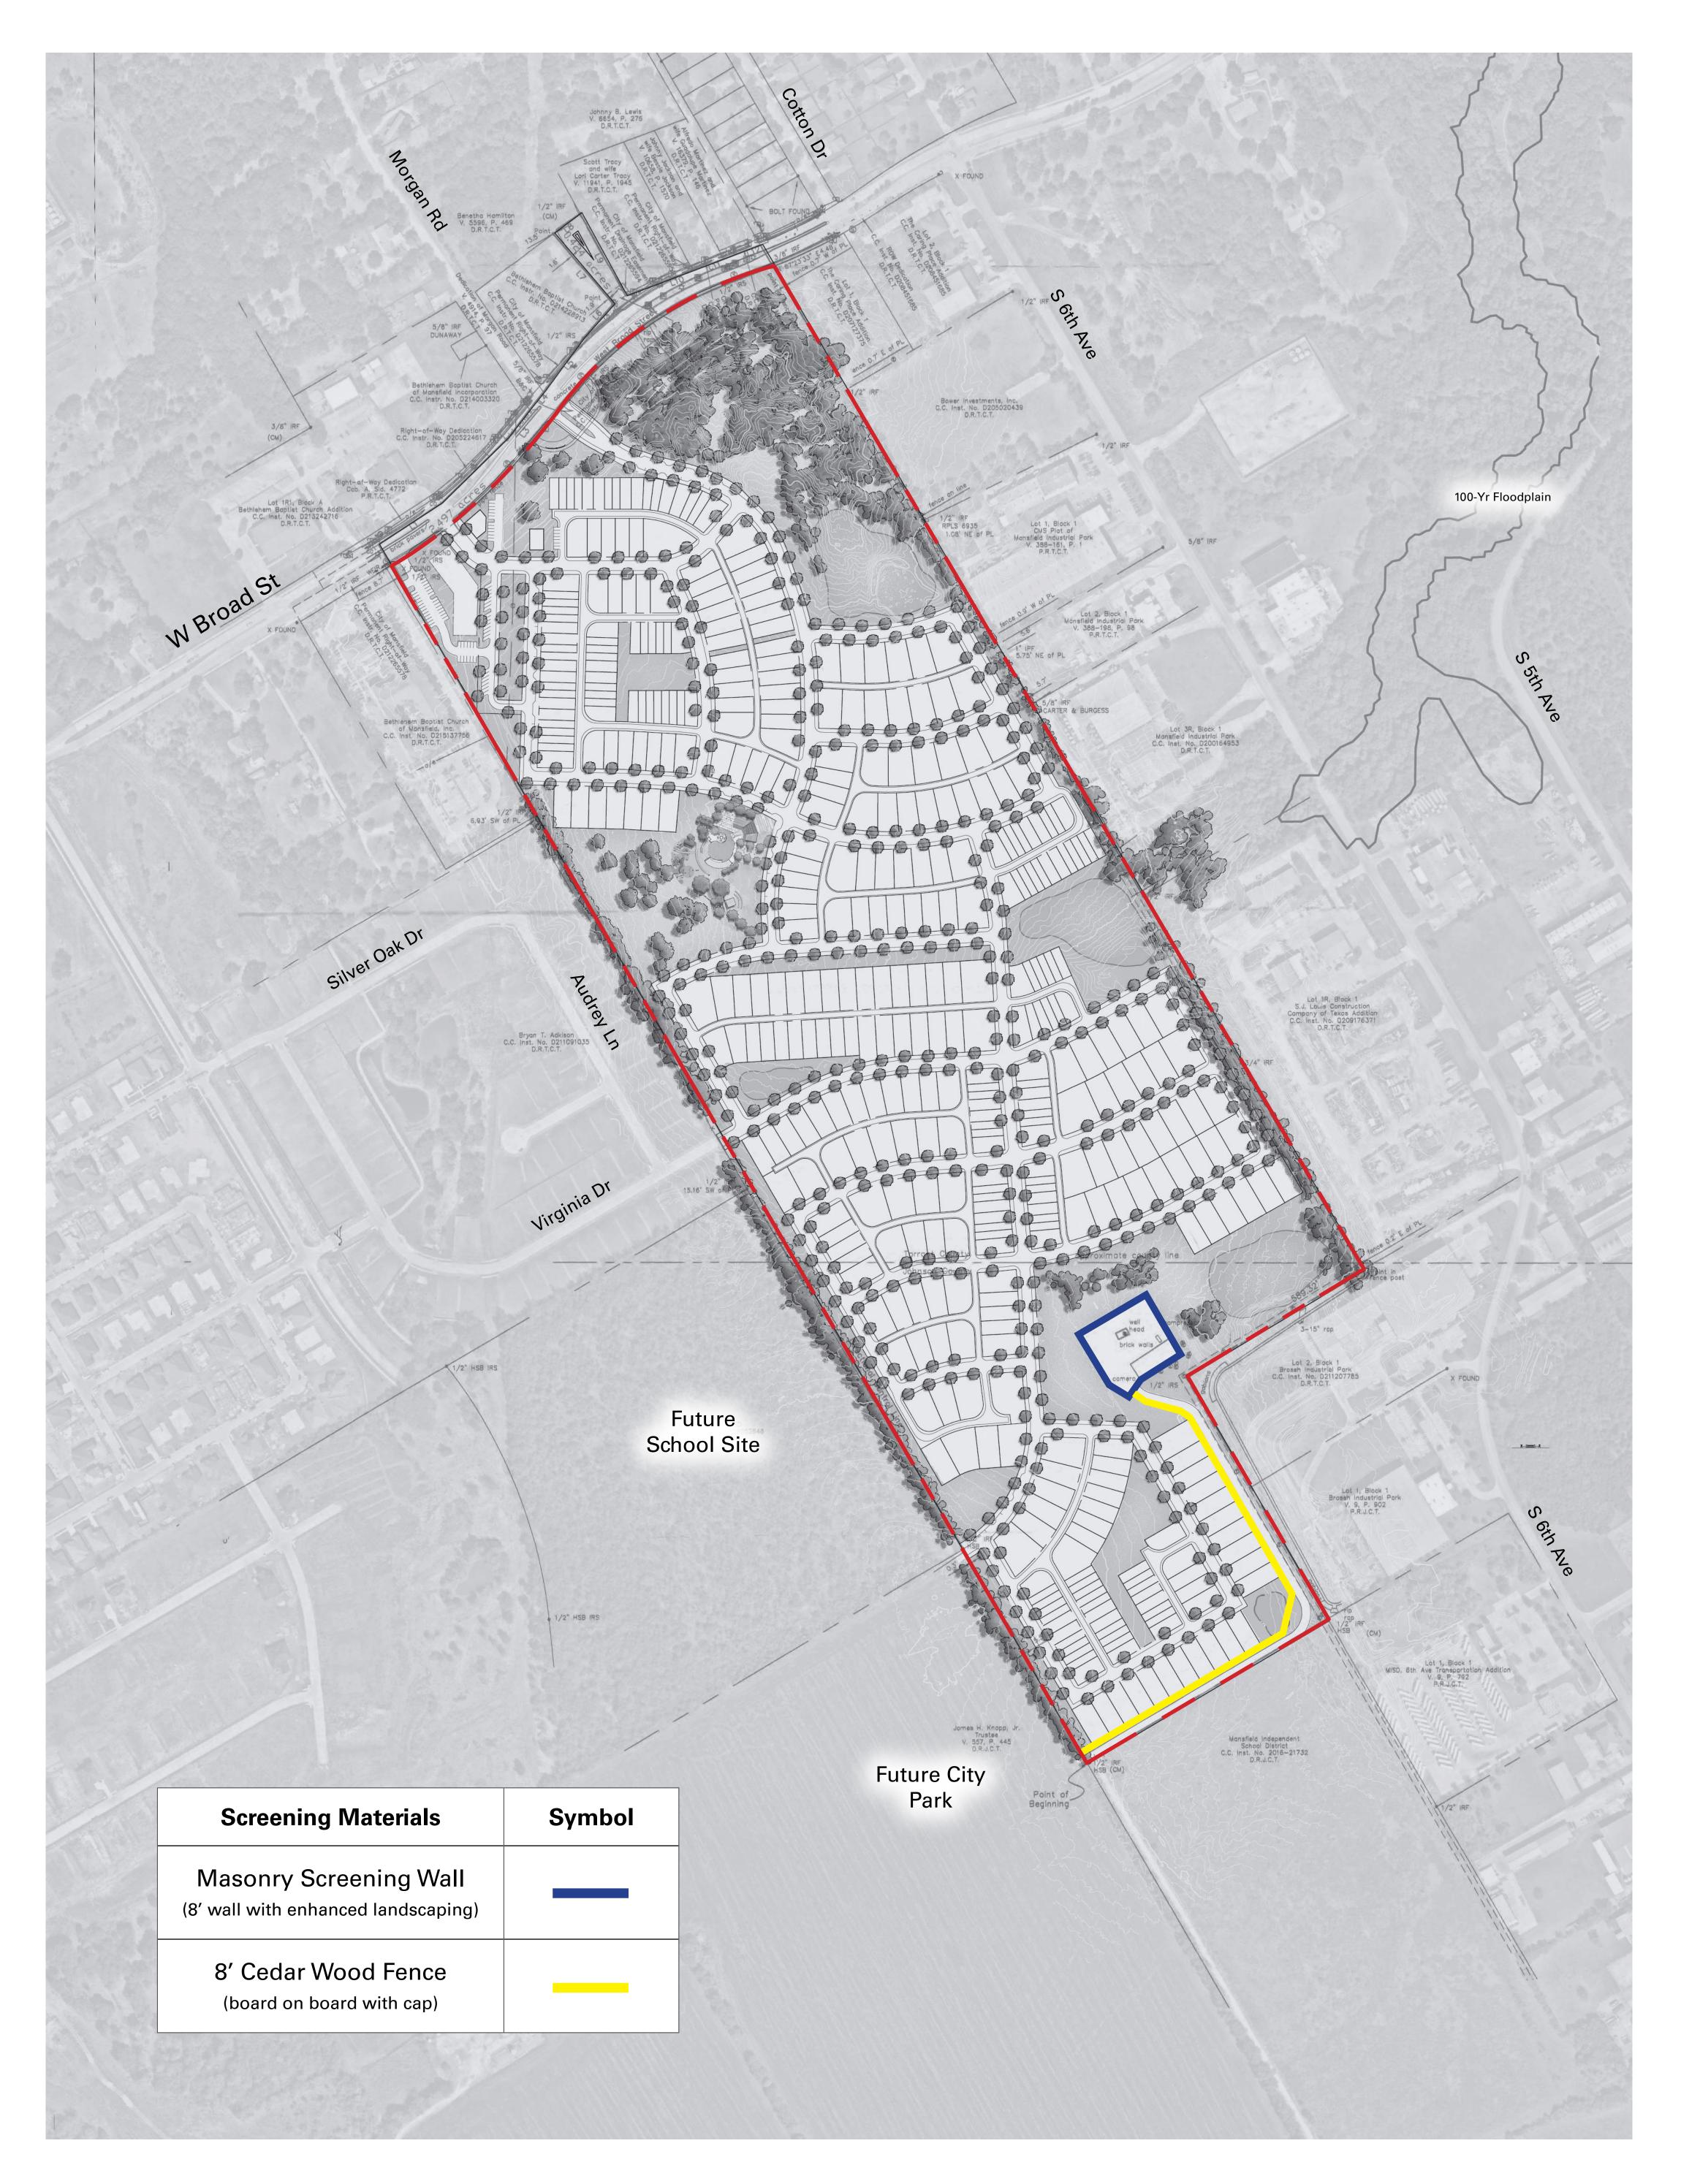

Exhibit D-3 Screening Plan

| Development Team                                                                                                                                   |                                                                                                                                                                 | Location Map                                             | Notes                       |  |
|----------------------------------------------------------------------------------------------------------------------------------------------------|-----------------------------------------------------------------------------------------------------------------------------------------------------------------|----------------------------------------------------------|-----------------------------|--|
| Owners:<br>Alluvium Development<br>2415 Somerfield Drive<br>Midlothian, TX 76065<br>Contact: Terrance Jobe<br>Email: tjobe@alluviumdevelopment.com | Planner / Landscape Architect:<br>TBG Partners Inc.<br>2001 Bryan Street, #1450<br>Dallas, TX 75201<br>Contact: Mark Meyer<br>Email: mark.meyer@tbgpartners.com | 1187<br>Carolinal Ro<br>Normsy<br>James McKnight<br>Park |                             |  |
| Applicant:                                                                                                                                         | Engineer / Surveyor:                                                                                                                                            | Starlin Ranch                                            |                             |  |
| Alluvium Development                                                                                                                               | Engineering Concepts & Design, L.P.                                                                                                                             |                                                          |                             |  |
| 2415 Somerfield Drive                                                                                                                              | 201 Windco Circle, STE 200                                                                                                                                      | and Main S.                                              |                             |  |
| Midlothian, TX 76065                                                                                                                               | Wylie, TX 75098                                                                                                                                                 |                                                          |                             |  |
| Contact: Terrance Jobe                                                                                                                             | Contact: Todd Wintters                                                                                                                                          |                                                          | Scale 1"= 200'              |  |
| Email: tjobe@alluviumdevelopment.com                                                                                                               | Email: todd@ecdlp.com                                                                                                                                           | 917                                                      | TBG $\cup$ $0^{\circ}$ 200° |  |