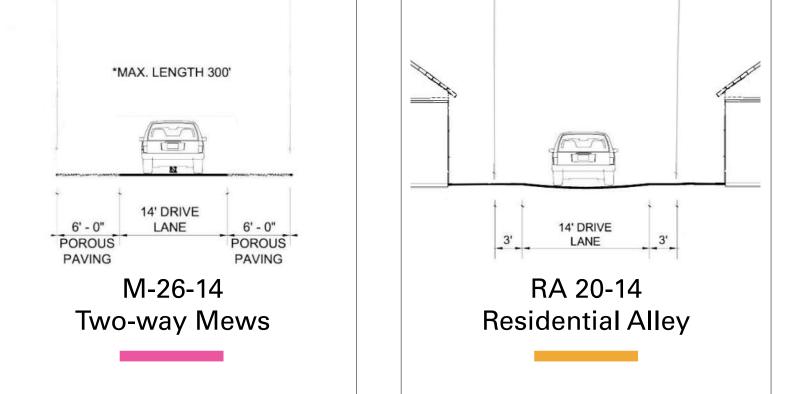

#### S-54-36 One-way Street with Parking

26'

\_\_\_\_

20'

| Street Type                          | Description                             | Symbol |  |
|--------------------------------------|-----------------------------------------|--------|--|
| S-72-42                              | Residential Entry<br>Parkway            |        |  |
| MU-70-38                             | Mixed-Use<br>Main Street                |        |  |
| S-58-40                              | Two-way Steet with<br>Dedicated Parking |        |  |
| S-50-32                              | Two-way Steet with<br>Dedicated Parking |        |  |
| S-48-30                              | Two-way Street<br>with Parking          |        |  |
| S-54-36                              | One-way Street<br>with Parking          |        |  |
| M-26-14                              | Two-way Mews                            |        |  |
| RA-30-14                             | RA-30-14 Residential Alley              |        |  |
| All streets are paved with concrete. |                                         |        |  |