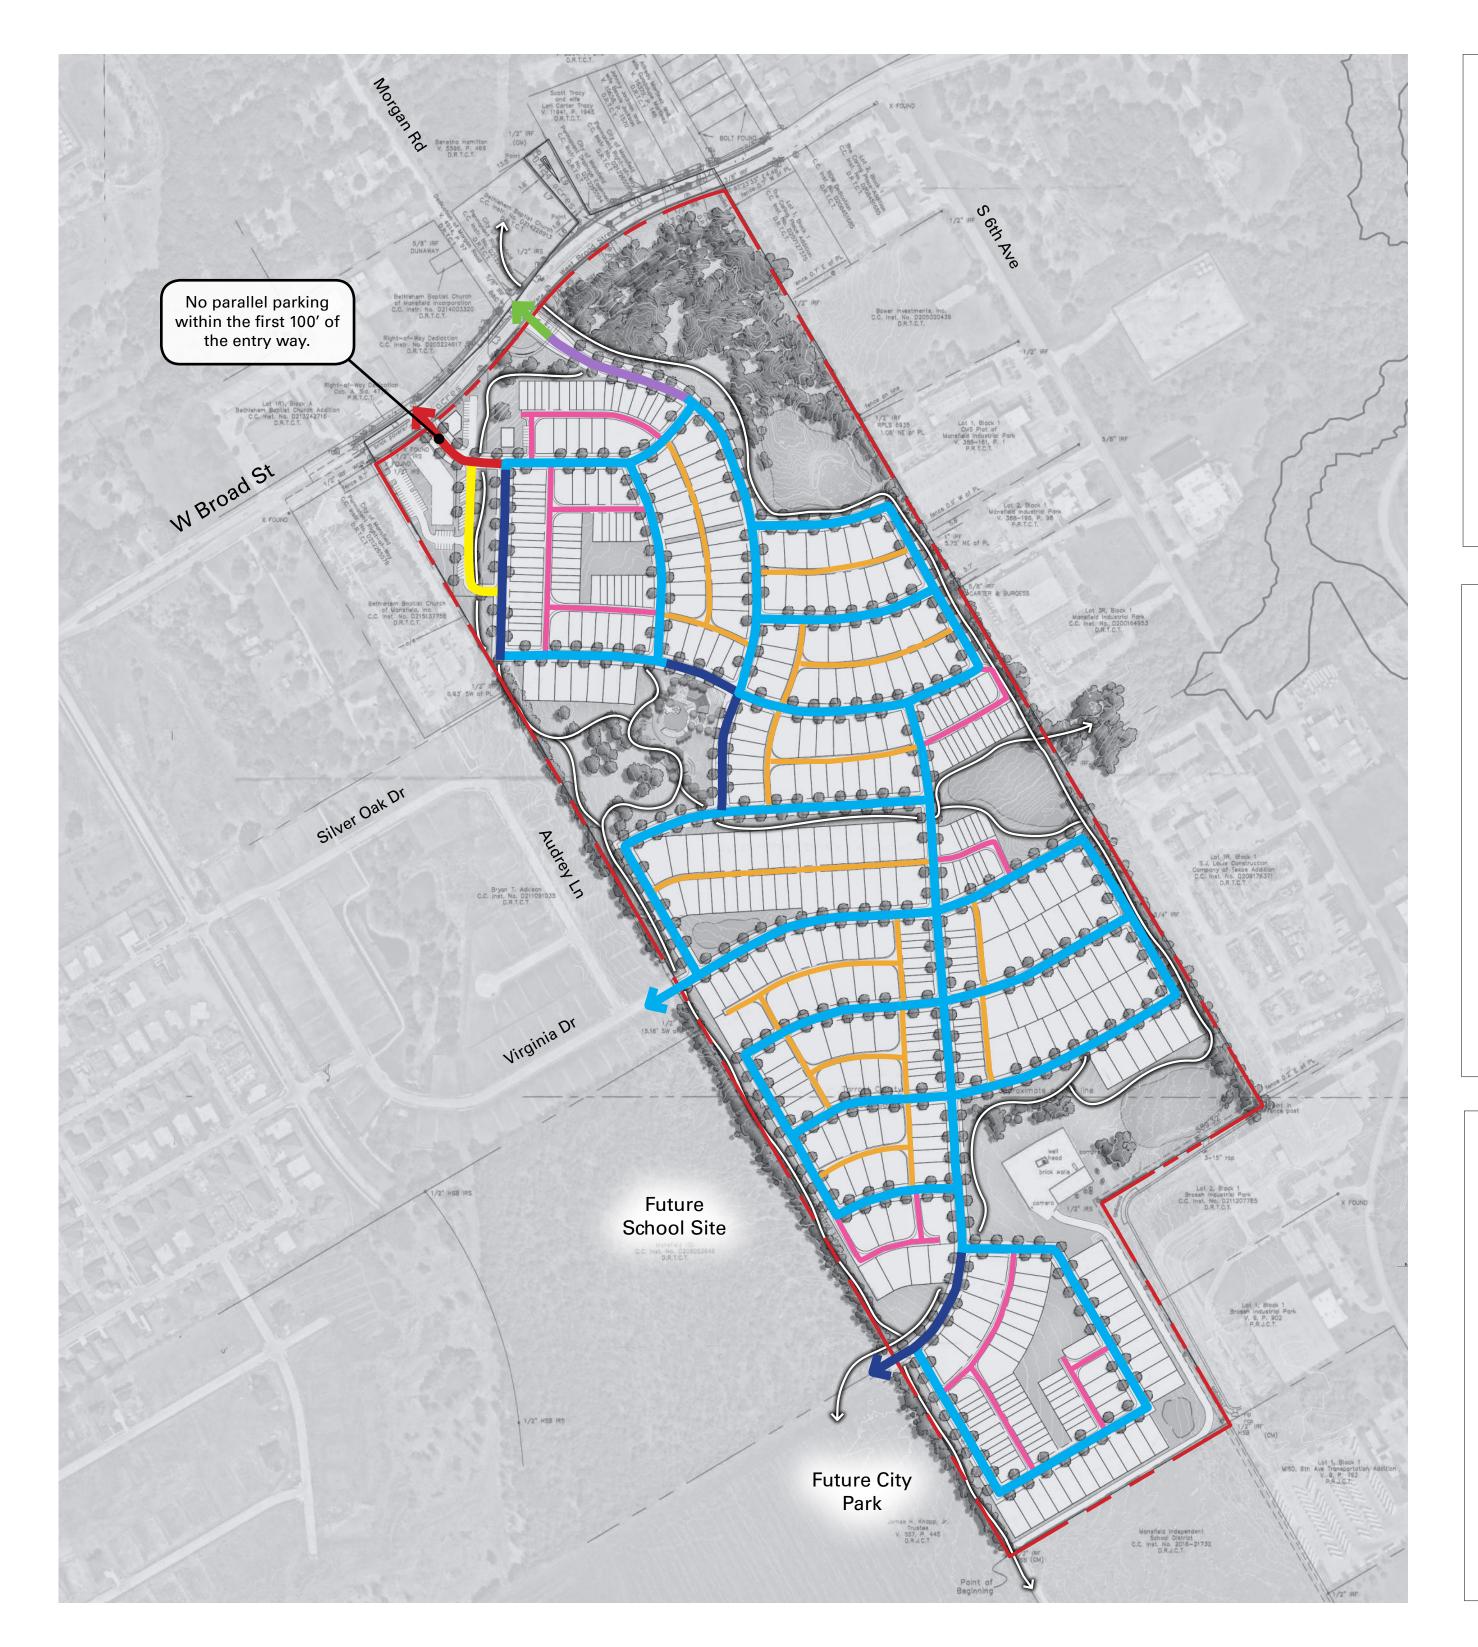

#### S-54-36 One-way Street with Parking

26'

\_\_\_\_

20'

| Street Type                          | Description                             | Symbol |  |
|--------------------------------------|-----------------------------------------|--------|--|
| S-72-42                              | Residential Entry<br>Parkway            |        |  |
| MU-70-38                             | Mixed-Use<br>Main Street                |        |  |
| S-58-40                              | Two-way Steet with<br>Dedicated Parking |        |  |
| S-50-32                              | Two-way Steet with<br>Dedicated Parking |        |  |
| S-48-30                              | Two-way Street<br>with Parking          |        |  |
| S-54-36                              | One-way Street<br>with Parking          |        |  |
| M-26-14                              | Two-way Mews                            |        |  |
| RA-30-14                             | RA-30-14 Residential Alley              |        |  |
| All streets are paved with concrete. |                                         |        |  |

# **Starlin Ranch**

Exhibit C-2 Street Plan

| <b>Development Team</b>                                                          |                                                                                                     | Location Map              | Notes                                                                                                                                                                                                                                                                                                                                                                                                                                                                                                                                                                                                                                                                                                                                                                                                                                                                                                        |
|----------------------------------------------------------------------------------|-----------------------------------------------------------------------------------------------------|---------------------------|--------------------------------------------------------------------------------------------------------------------------------------------------------------------------------------------------------------------------------------------------------------------------------------------------------------------------------------------------------------------------------------------------------------------------------------------------------------------------------------------------------------------------------------------------------------------------------------------------------------------------------------------------------------------------------------------------------------------------------------------------------------------------------------------------------------------------------------------------------------------------------------------------------------|
| Owners:<br>Alluvium Development<br>2415 Somerfield Drive<br>Midlothian, TX 76065 | Planner / Landscape Architect:<br>TBG Partners Inc.<br>2001 Bryan Street, #1450<br>Dallas, TX 75201 | 11187<br>Carolnar Ro<br>Z | <ul> <li>A 1-foot wide sidewalk easement behind the right-of-way line will be provided at the subdivision plat design so the sidewalks can be maintained without trespassing on private property.</li> </ul>                                                                                                                                                                                                                                                                                                                                                                                                                                                                                                                                                                                                                                                                                                 |
| Contact: Terrance Jobe                                                           | Contact: Mark Meyer                                                                                 |                           | ark                                                                                                                                                                                                                                                                                                                                                                                                                                                                                                                                                                                                                                                                                                                                                                                                                                                                                                          |
| Email: tjobe@alluviumdevelopment.com                                             | Email: mark.meyer@tbgpartners.com                                                                   | MANSFIELD                 |                                                                                                                                                                                                                                                                                                                                                                                                                                                                                                                                                                                                                                                                                                                                                                                                                                                                                                              |
| Applicant:                                                                       | Engineer / Surveyor:                                                                                | Starlin Ranch             | St                                                                                                                                                                                                                                                                                                                                                                                                                                                                                                                                                                                                                                                                                                                                                                                                                                                                                                           |
| Alluvium Development                                                             | Engineering Concepts & Design, L.P.                                                                 | T yeroso                  | 287                                                                                                                                                                                                                                                                                                                                                                                                                                                                                                                                                                                                                                                                                                                                                                                                                                                                                                          |
| 2415 Somerfield Drive                                                            | 201 Windco Circle, STE 200                                                                          | ount Phan St              |                                                                                                                                                                                                                                                                                                                                                                                                                                                                                                                                                                                                                                                                                                                                                                                                                                                                                                              |
| Midlothian, TX 76065                                                             | Wylie, TX 75098                                                                                     |                           | and                                                                                                                                                                                                                                                                                                                                                                                                                                                                                                                                                                                                                                                                                                                                                                                                                                                                                                          |
| Contact: Terrance Jobe                                                           | Contact: Todd Wintters                                                                              |                           | Scale 1"= 300'                                                                                                                                                                                                                                                                                                                                                                                                                                                                                                                                                                                                                                                                                                                                                                                                                                                                                               |
| Email: tjobe@alluviumdevelopment.com                                             | Email: todd@ecdlp.com                                                                               | 917                       | TBG  U  U  U  U  U  U  U  U  U  U  U  U  U  U  U  U  U  U  U  U  U  U  U  U  U  U  U  U  U  U  U  U  U  U  U  U  U  U  U  U  U  U  U  U  U  U  U  U  U  U  U  U  U  U  U  U  U  U  U  U  U  U  U  U  U  U  U  U  U  U  U  U  U  U  U  U  U  U  U  U  U  U  U  U  U  U  U  U  U  U  U  U  U  U  U  U  U  U  U  U  U  U  U  U  U  U  U  U  U  U  U  U  U  U  U  U  U  U  U  U  U  U  U  U  U  U  U  U  U  U  U  U  U  U  U  U  U  U  U  U  U  U  U  U  U  U  U  U  U  U  U  U  U  U  U  U  U  U  U  U  U  U  U  U  U  U  U  U  U  U  U  U  U  U  U  U  U  U  U  U  U  U  U  U  U  U  U  U  U  U  U  U  U  U  U  U  U  U  U  U  U  U  U  U  U  U  U  U  U  U  U  U  U  U  U  U  U  U  U  U  U  U  U  U  U  U  U  U  U  U  U  U  U  U  U  U  U  U  U  U  U  U  U  U  U  U  U  U  U  U  U  U  U  U  U  U  U  U  U  U  U  U  U  U  U  U  U  U  U  U  U  U  U  U  U  U  U  U  U  U  U  U  U  U  U  U  U  U  U  U  U |