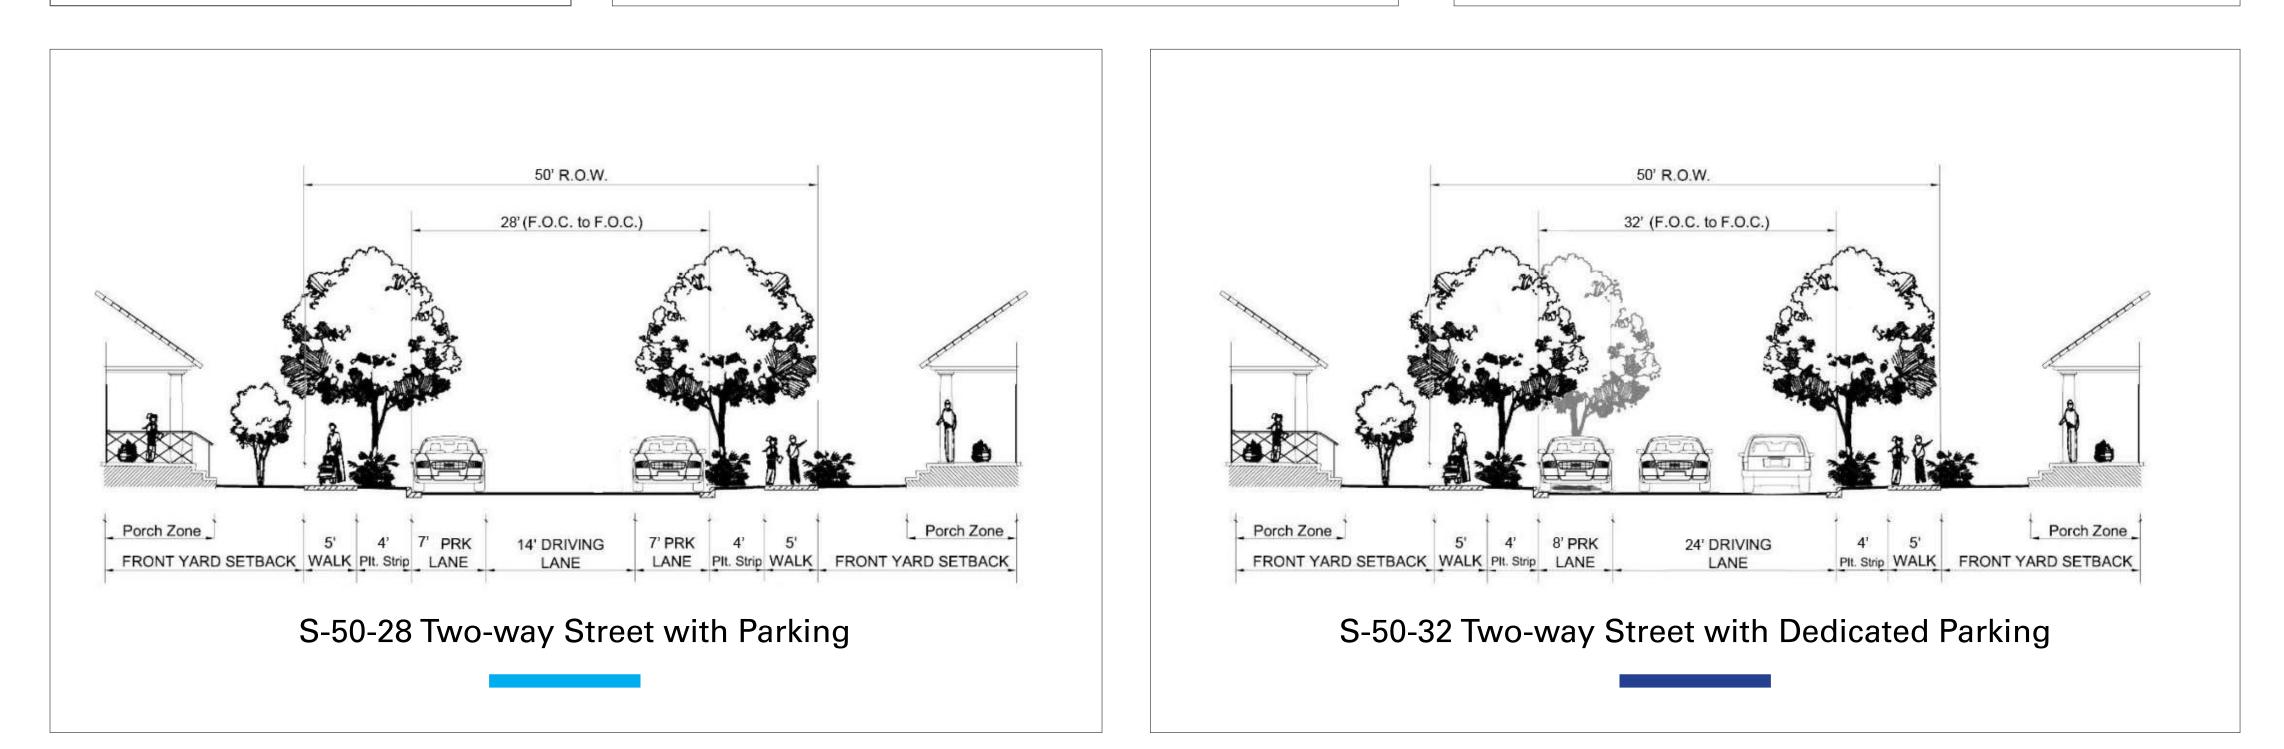

#### S-54-36 One-way Street with Parking

26'

\_\_\_\_

20'

| Street Type                          | Description                             | Symbol |  |
|--------------------------------------|-----------------------------------------|--------|--|
| S-72-42                              | Residential Entry<br>Parkway            |        |  |
| MU-70-38                             | Mixed-Use<br>Main Street                |        |  |
| S-58-40                              | Two-way Steet with<br>Dedicated Parking |        |  |
| S-50-32                              | Two-way Steet with<br>Dedicated Parking |        |  |
| S-48-30                              | Two-way Street<br>with Parking          |        |  |
| S-54-36                              | One-way Street<br>with Parking          |        |  |
| M-26-14                              | Two-way Mews                            |        |  |
| RA-30-14                             | RA-30-14 Residential Alley              |        |  |
| All streets are paved with concrete. |                                         |        |  |