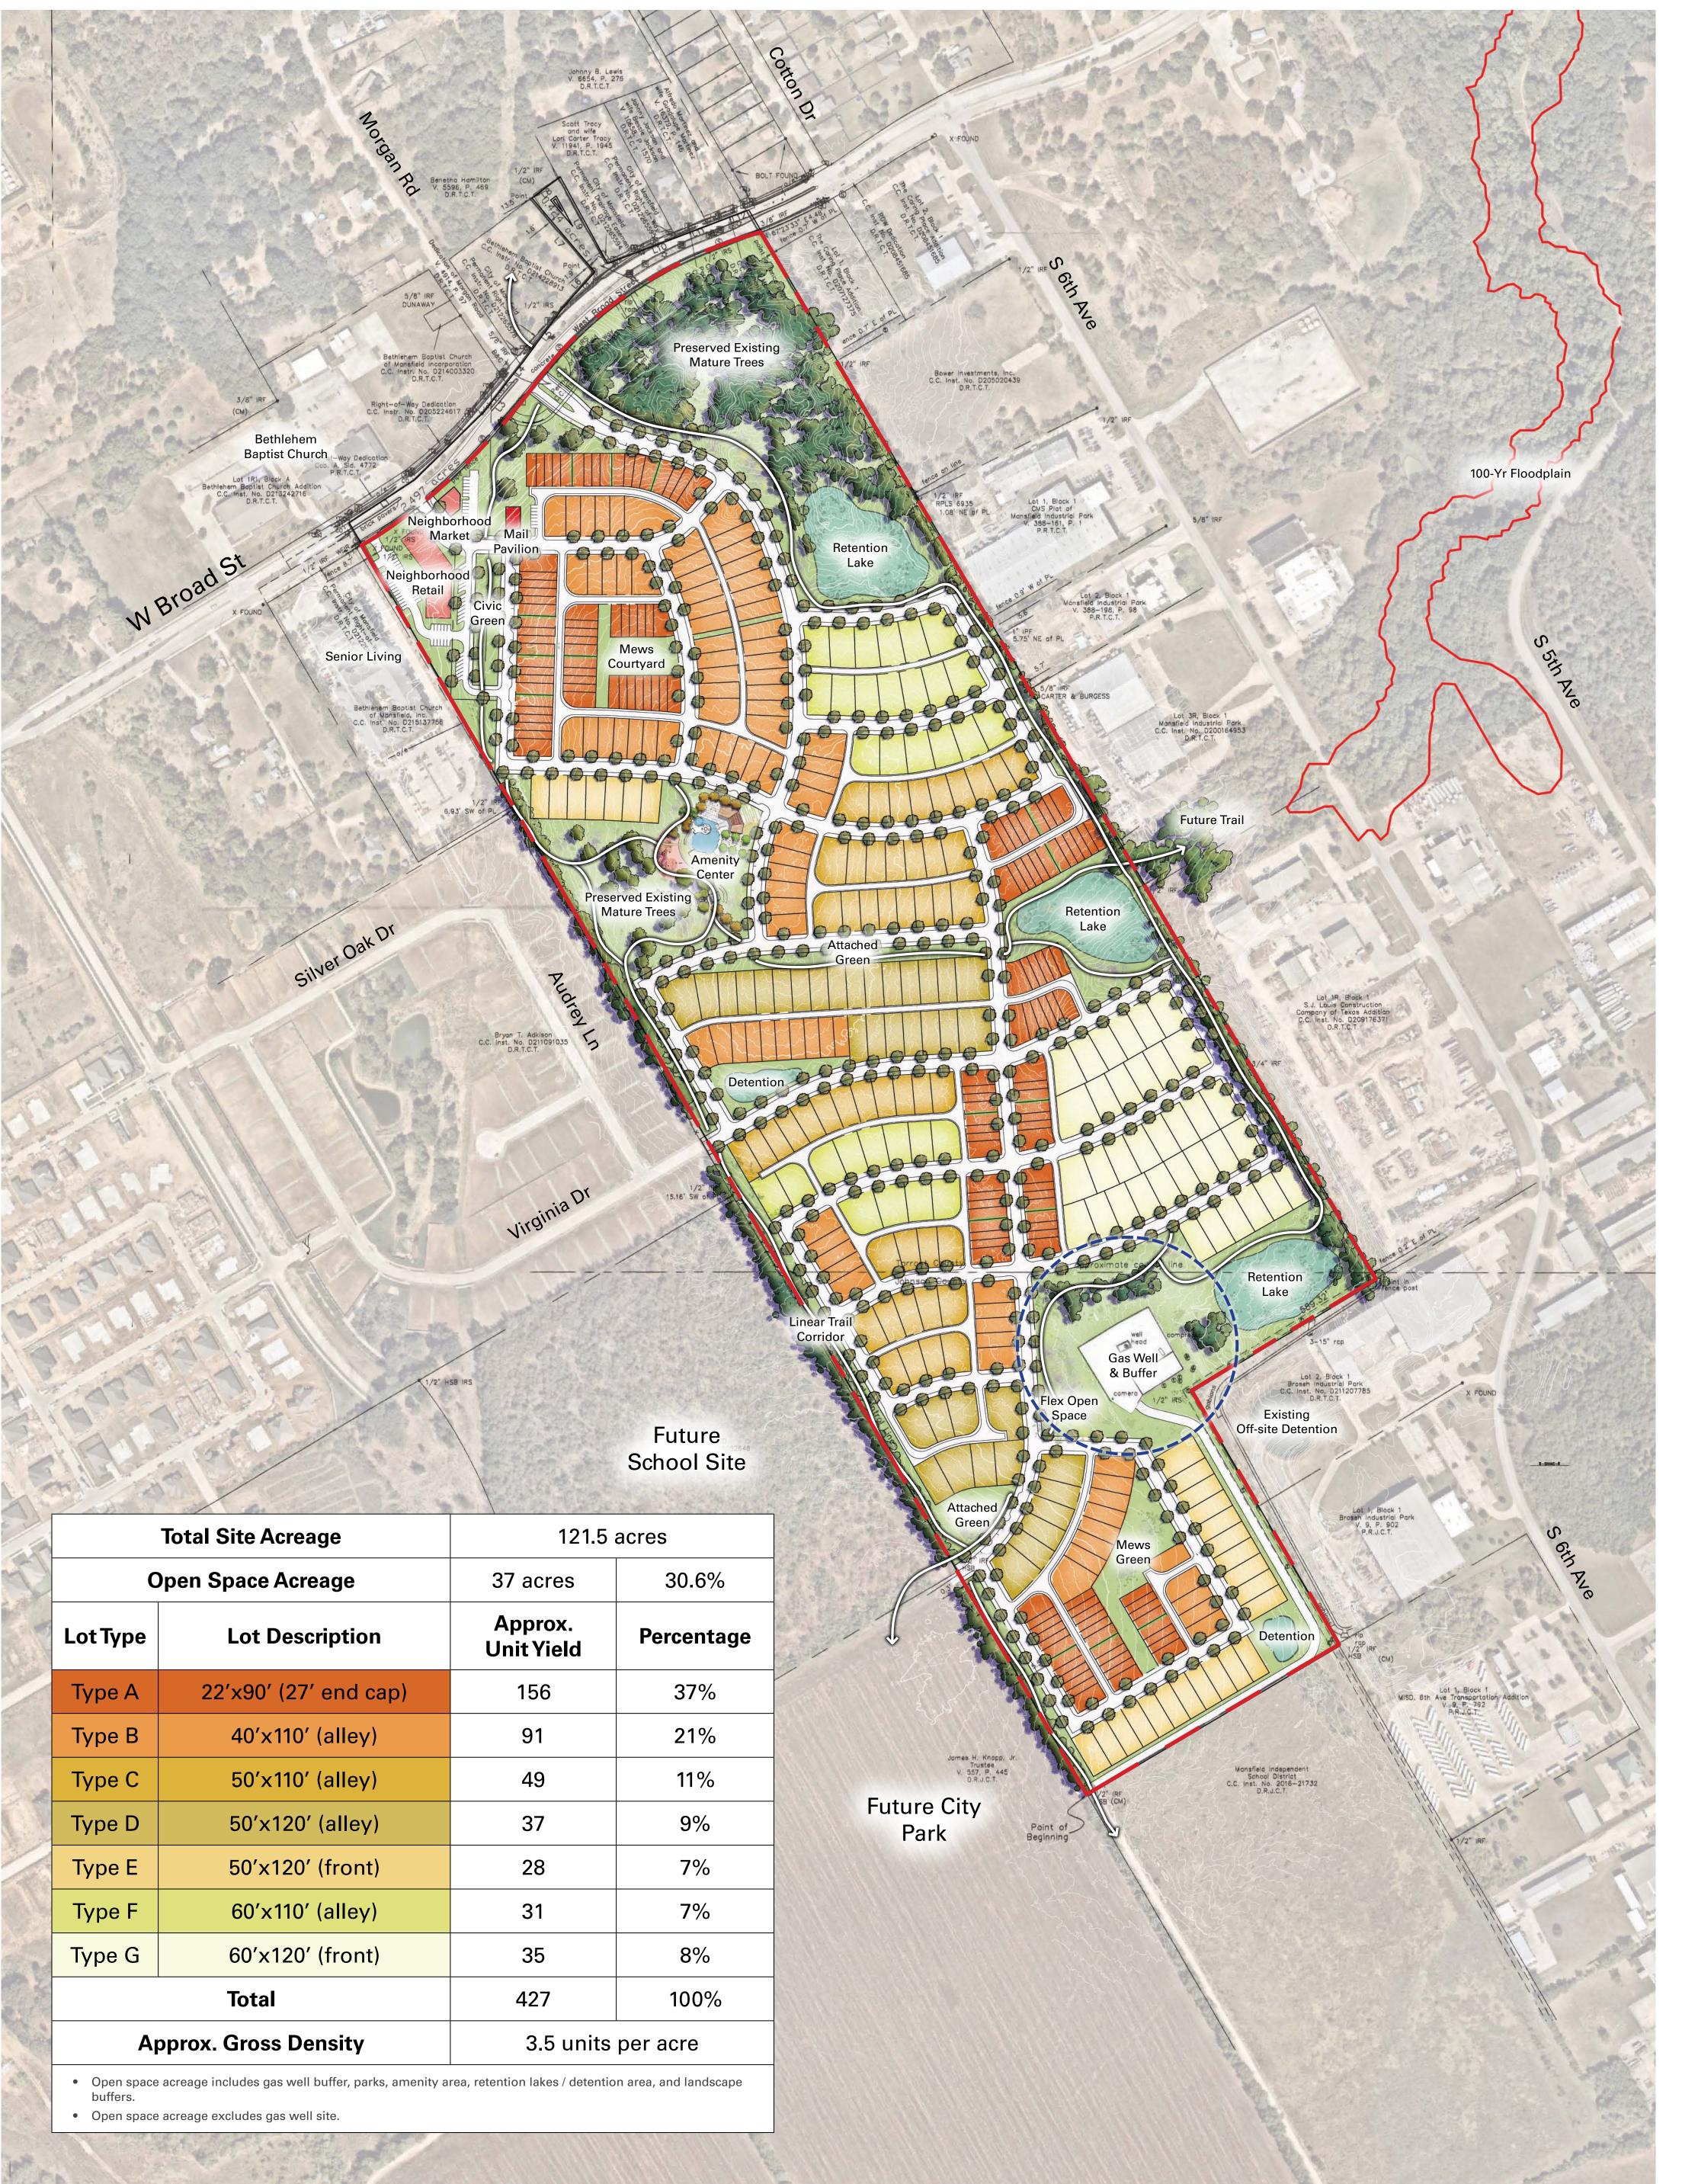

| A      | Approx. Gross Density |    | per acre |
|--------|-----------------------|----|----------|
|        | Total                 |    | 100%     |
| Type G | 60'x120' (front)      | 35 | 8%       |
| Type F | 60'x110' (alley)      | 31 | 7%       |
| Type E | 50'x120' (front)      | 28 | 7%       |
| Type D | 50'x120' (alley)      | 37 | 9%       |
| Type C | SO XITO (alley)       | 40 | 11 /0    |

Ехнівіт С-1 Development Plan

| Development Team                                                                                                                                   |                                                                                                                                                                 | Location Map                             | Notes                                                  | Notes          |  |
|----------------------------------------------------------------------------------------------------------------------------------------------------|-----------------------------------------------------------------------------------------------------------------------------------------------------------------|------------------------------------------|--------------------------------------------------------|----------------|--|
| Owners:<br>Alluvium Development<br>2415 Somerfield Drive<br>Midlothian, TX 76065<br>Contact: Terrance Jobe<br>Email: tjobe@alluviumdevelopment.com | Planner / Landscape Architect:<br>TBG Partners Inc.<br>2001 Bryan Street, #1450<br>Dallas, TX 75201<br>Contact: Mark Meyer<br>Email: mark.meyer@tbgpartners.com | 10 Innuew Mormer<br>Carologa Ro<br>James | Walnut<br>Creek<br>Country<br>Club<br>McKnight<br>Park |                |  |
| Applicant:                                                                                                                                         | Engineer / Surveyor:                                                                                                                                            | Starlin Ranch                            | i St                                                   |                |  |
| Alluvium Development                                                                                                                               | Engineering Concepts & Design,L.P.                                                                                                                              | C Newad -                                | 287                                                    |                |  |
| 2415 Somerfield Drive                                                                                                                              | 201 Windco Circle, STE 200                                                                                                                                      | out that se                              |                                                        |                |  |
| Midlothian, TX 76065                                                                                                                               | Wylie, TX 75098                                                                                                                                                 |                                          | Jand                                                   |                |  |
| Contact: Terrance Jobe                                                                                                                             | Contact: Todd Wintters                                                                                                                                          |                                          |                                                        | Scale 1"= 200' |  |
| Email: tjobe@alluviumdevelopment.com                                                                                                               | Email: todd@ecdlp.com                                                                                                                                           | 917                                      | TBG                                                    |                |  |