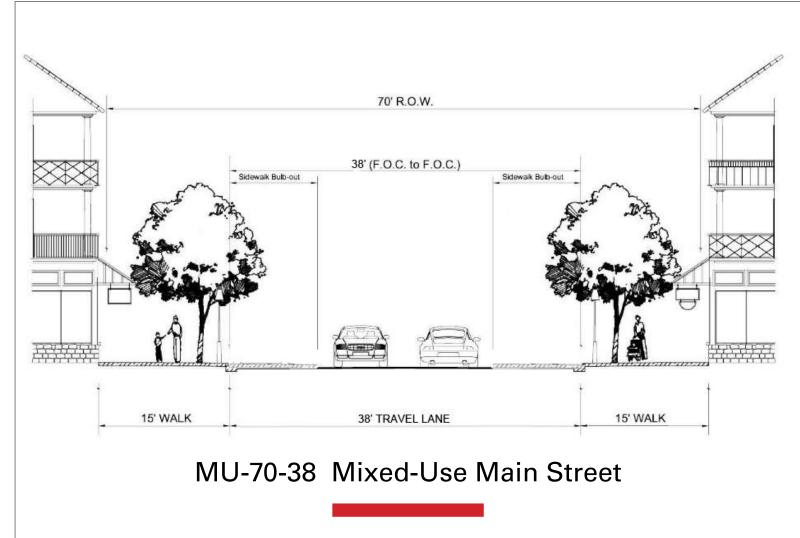

#### S-54-36 One-way Street with Parking

26'

\_\_\_\_

20'

| Street Type                          | Description                             | Symbol |  |
|--------------------------------------|-----------------------------------------|--------|--|
| S-72-42                              | Residential Entry<br>Parkway            |        |  |
| MU-70-38                             | Mixed-Use<br>Main Street                |        |  |
| S-58-40                              | Two-way Steet with<br>Dedicated Parking |        |  |
| S-50-32                              | Two-way Steet with<br>Dedicated Parking |        |  |
| S-48-30                              | Two-way Street<br>with Parking          |        |  |
| S-54-36                              | One-way Street<br>with Parking          |        |  |
| M-26-14                              | Two-way Mews                            |        |  |
| RA-30-14                             | RA-30-14 Residential Alley              |        |  |
| All streets are paved with concrete. |                                         |        |  |