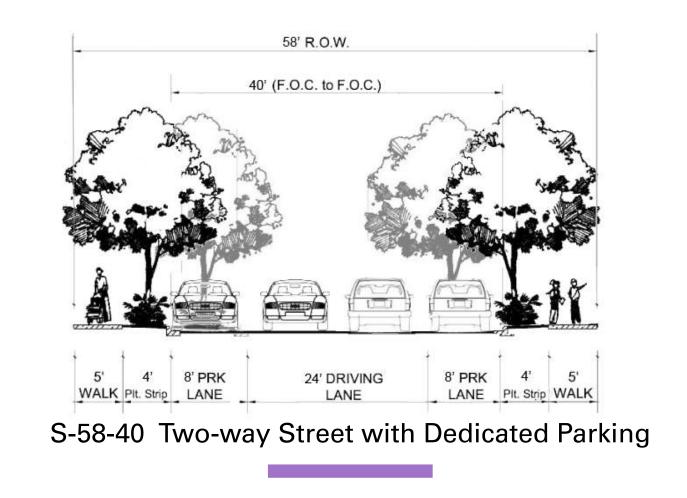

#### S-54-36 One-way Street with Parking

26'

\_\_\_\_

20'

| Street Type                          | Description                             | Symbol |  |
|--------------------------------------|-----------------------------------------|--------|--|
| S-72-42                              | Residential Entry<br>Parkway            |        |  |
| MU-70-38                             | Mixed-Use<br>Main Street                |        |  |
| S-58-40                              | Two-way Steet with<br>Dedicated Parking |        |  |
| S-50-32                              | Two-way Steet with<br>Dedicated Parking |        |  |
| S-48-30                              | Two-way Street<br>with Parking          |        |  |
| S-54-36                              | One-way Street<br>with Parking          |        |  |
| M-26-14                              | Two-way Mews                            |        |  |
| RA-30-14                             | RA-30-14 Residential Alley              |        |  |
| All streets are paved with concrete. |                                         |        |  |