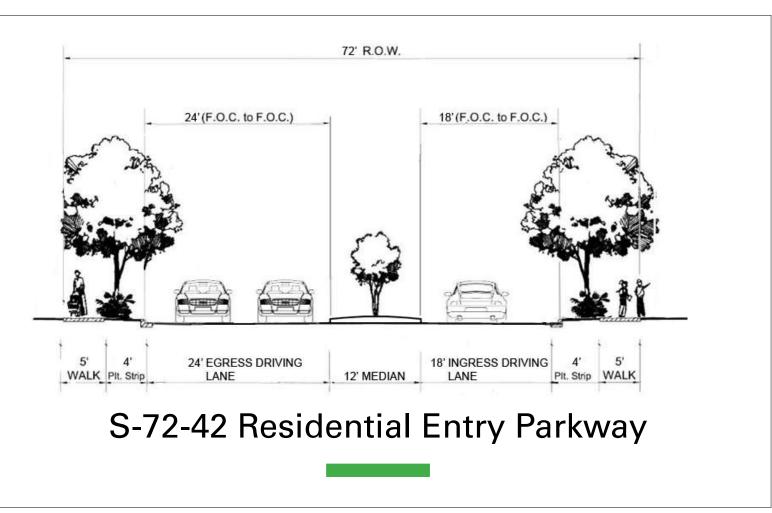

#### S-54-36 One-way Street with Parking

26'

\_\_\_\_

20'

| Street Type                          | Description                             | Symbol |  |
|--------------------------------------|-----------------------------------------|--------|--|
| S-72-42                              | Residential Entry<br>Parkway            |        |  |
| MU-70-38                             | Mixed-Use<br>Main Street                |        |  |
| S-58-40                              | Two-way Steet with<br>Dedicated Parking |        |  |
| S-50-32                              | Two-way Steet with<br>Dedicated Parking |        |  |
| S-48-30                              | Two-way Street<br>with Parking          |        |  |
| S-54-36                              | One-way Street<br>with Parking          |        |  |
| M-26-14                              | Two-way Mews                            |        |  |
| RA-30-14                             | RA-30-14 Residential Alley              |        |  |
| All streets are paved with concrete. |                                         |        |  |