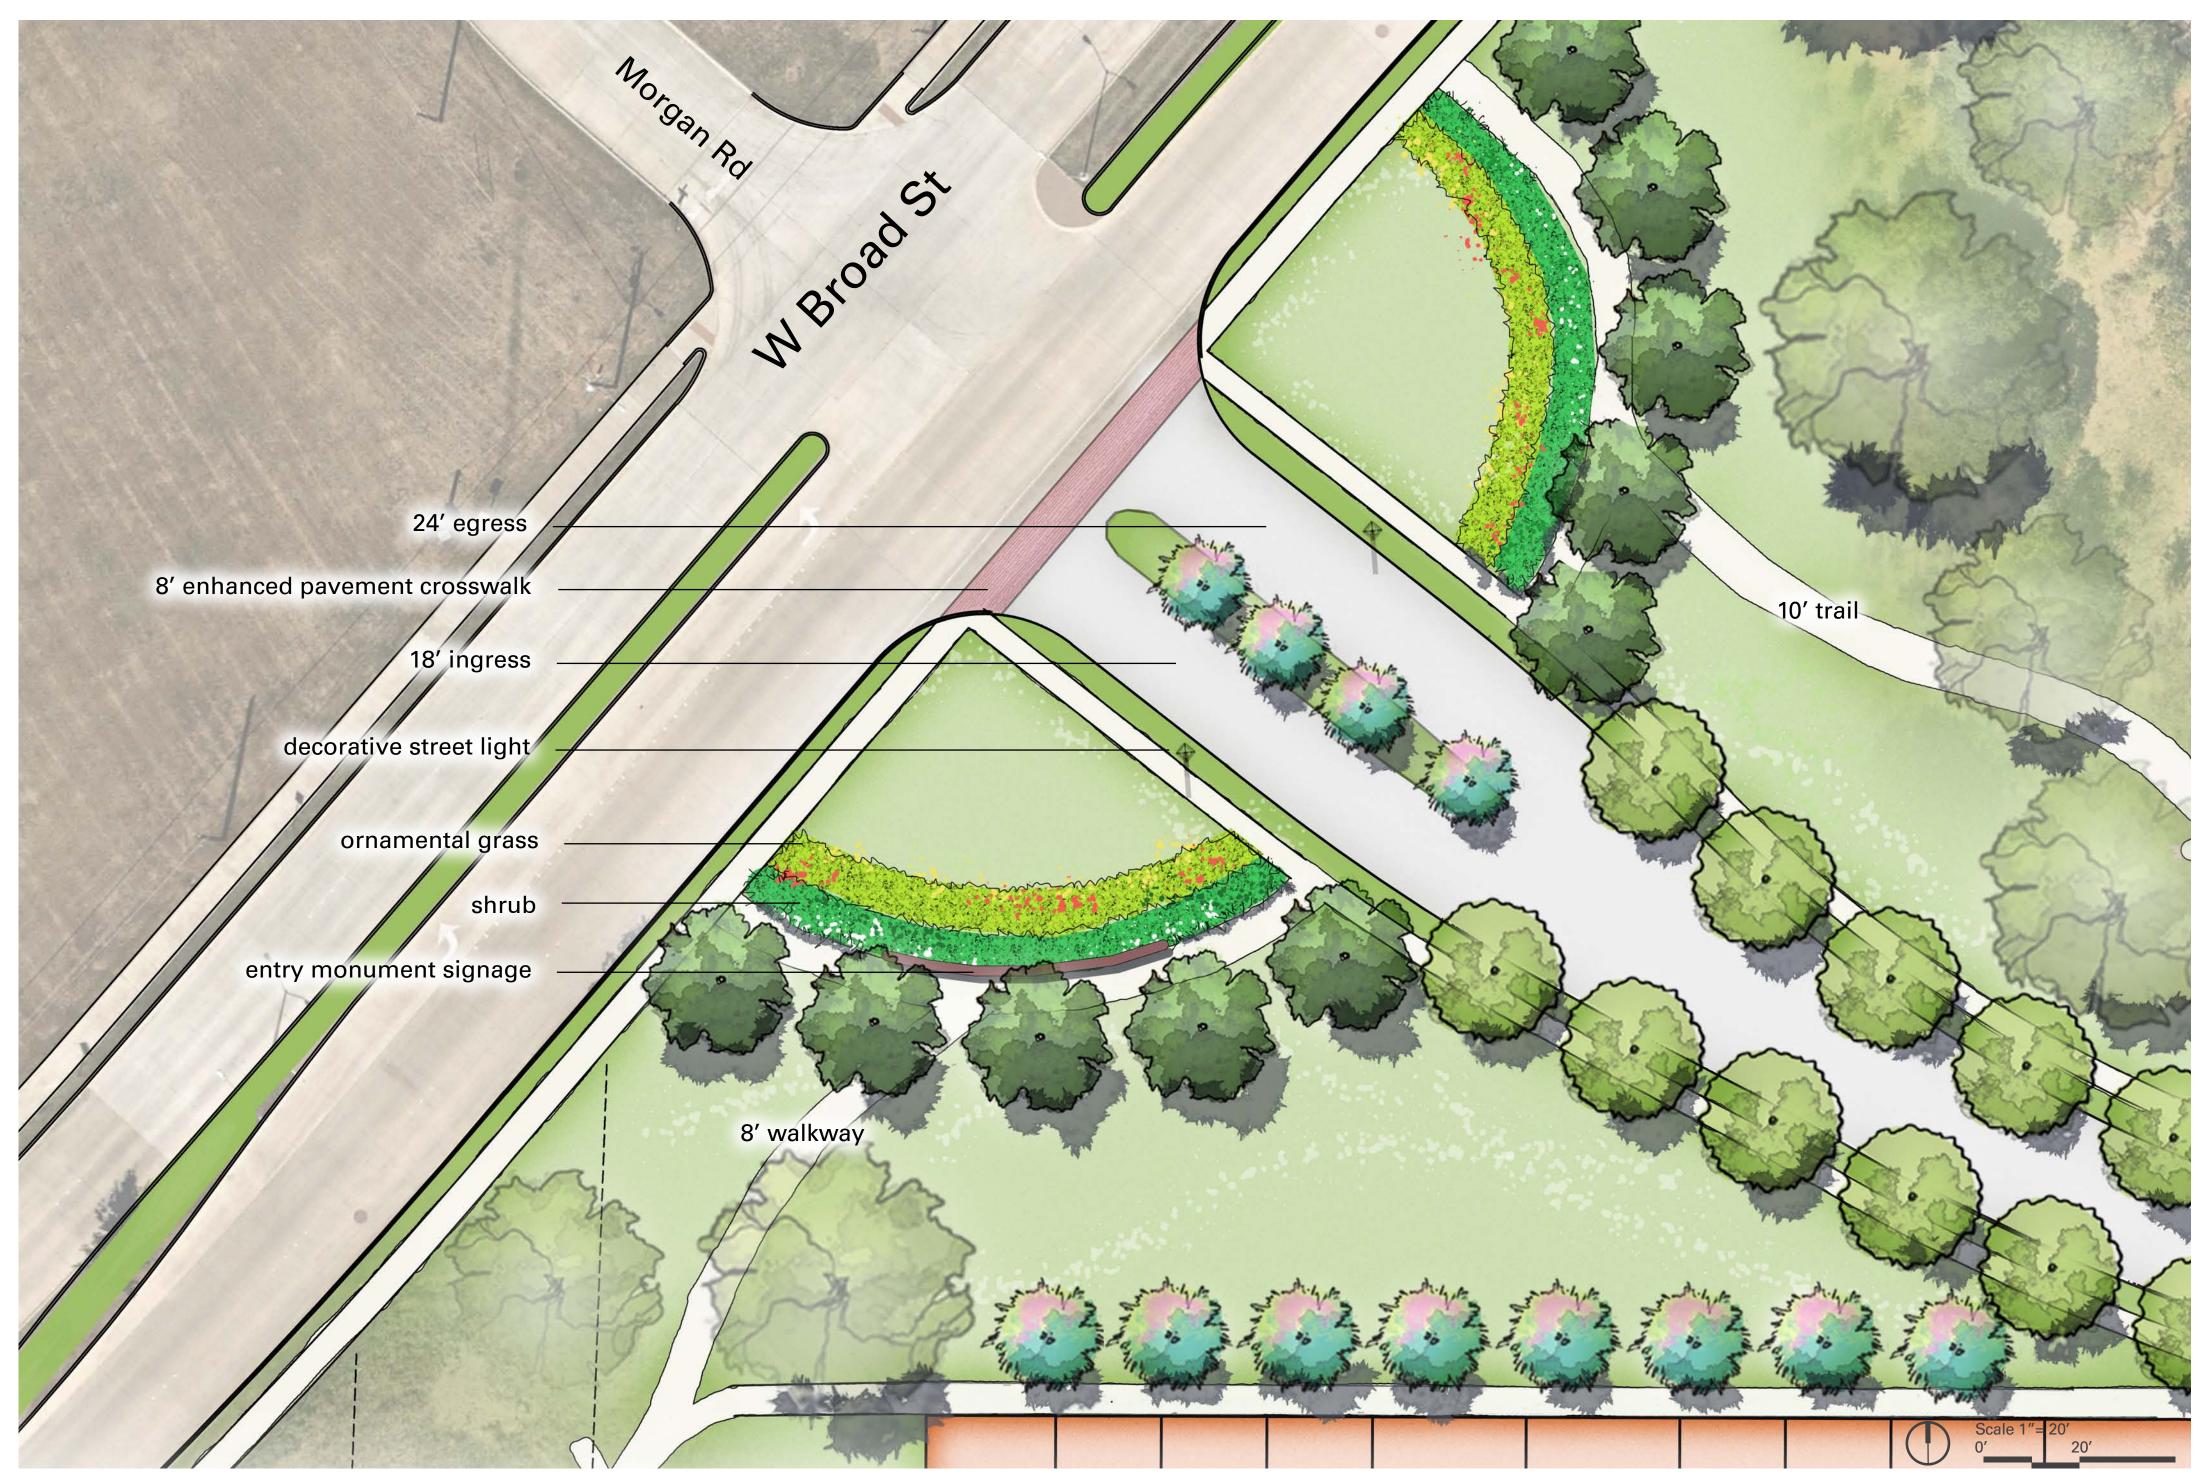

#### **Starlin Ranch**

Exhibit E-1 Enhanced Entryway Plan

| Development Team                     |                                                     | Location Map                                                                                          | Notes                                      |  |
|--------------------------------------|-----------------------------------------------------|-------------------------------------------------------------------------------------------------------|--------------------------------------------|--|
| Owners:<br>Alluvium Development      | Planner / Landscape Architect:<br>TBG Partners Inc. | ی<br>سی<br>الله<br>الله<br>سی<br>سی<br>سی<br>سی<br>سی<br>سی<br>سی<br>سی<br>سی<br>سی<br>سی<br>سی<br>سی | Entry design image shows minimum features. |  |
| 2415 Somerfield Drive                | 2001 Bryan Street, #1450                            | Cardinar Club                                                                                         |                                            |  |
| Midlothian, TX 76065                 | Dallas, TX 75201                                    | James McKnight                                                                                        |                                            |  |
| Contact: Terrance Jobe               | Contact: Mark Meyer                                 | for Park                                                                                              |                                            |  |
| Email: tjobe@alluviumdevelopment.com | Email: mark.meyer@tbgpartners.com                   | MANSFIELD                                                                                             |                                            |  |
| Applicant:                           | Engineer / Surveyor:                                | Starlin Ranch E Dallas St                                                                             |                                            |  |
| Alluvium Development                 | Engineering Concepts & Design,L.P.                  | 287 NB 10 <sup>30</sup>                                                                               |                                            |  |
| 2415 Somerfield Drive                | 201 Windco Circle, STE 200                          | on Main o                                                                                             |                                            |  |
| Midlothian, TX 76065                 | Wylie, TX 75098                                     |                                                                                                       |                                            |  |
| Contact: Terrance Jobe               | Contact: Todd Wintters                              |                                                                                                       |                                            |  |
| Email: tjobe@alluviumdevelopment.com | Email: todd@ecdlp.com                               | 917                                                                                                   | TBG                                        |  |

**ENTRY MONUMENT PLAN** 