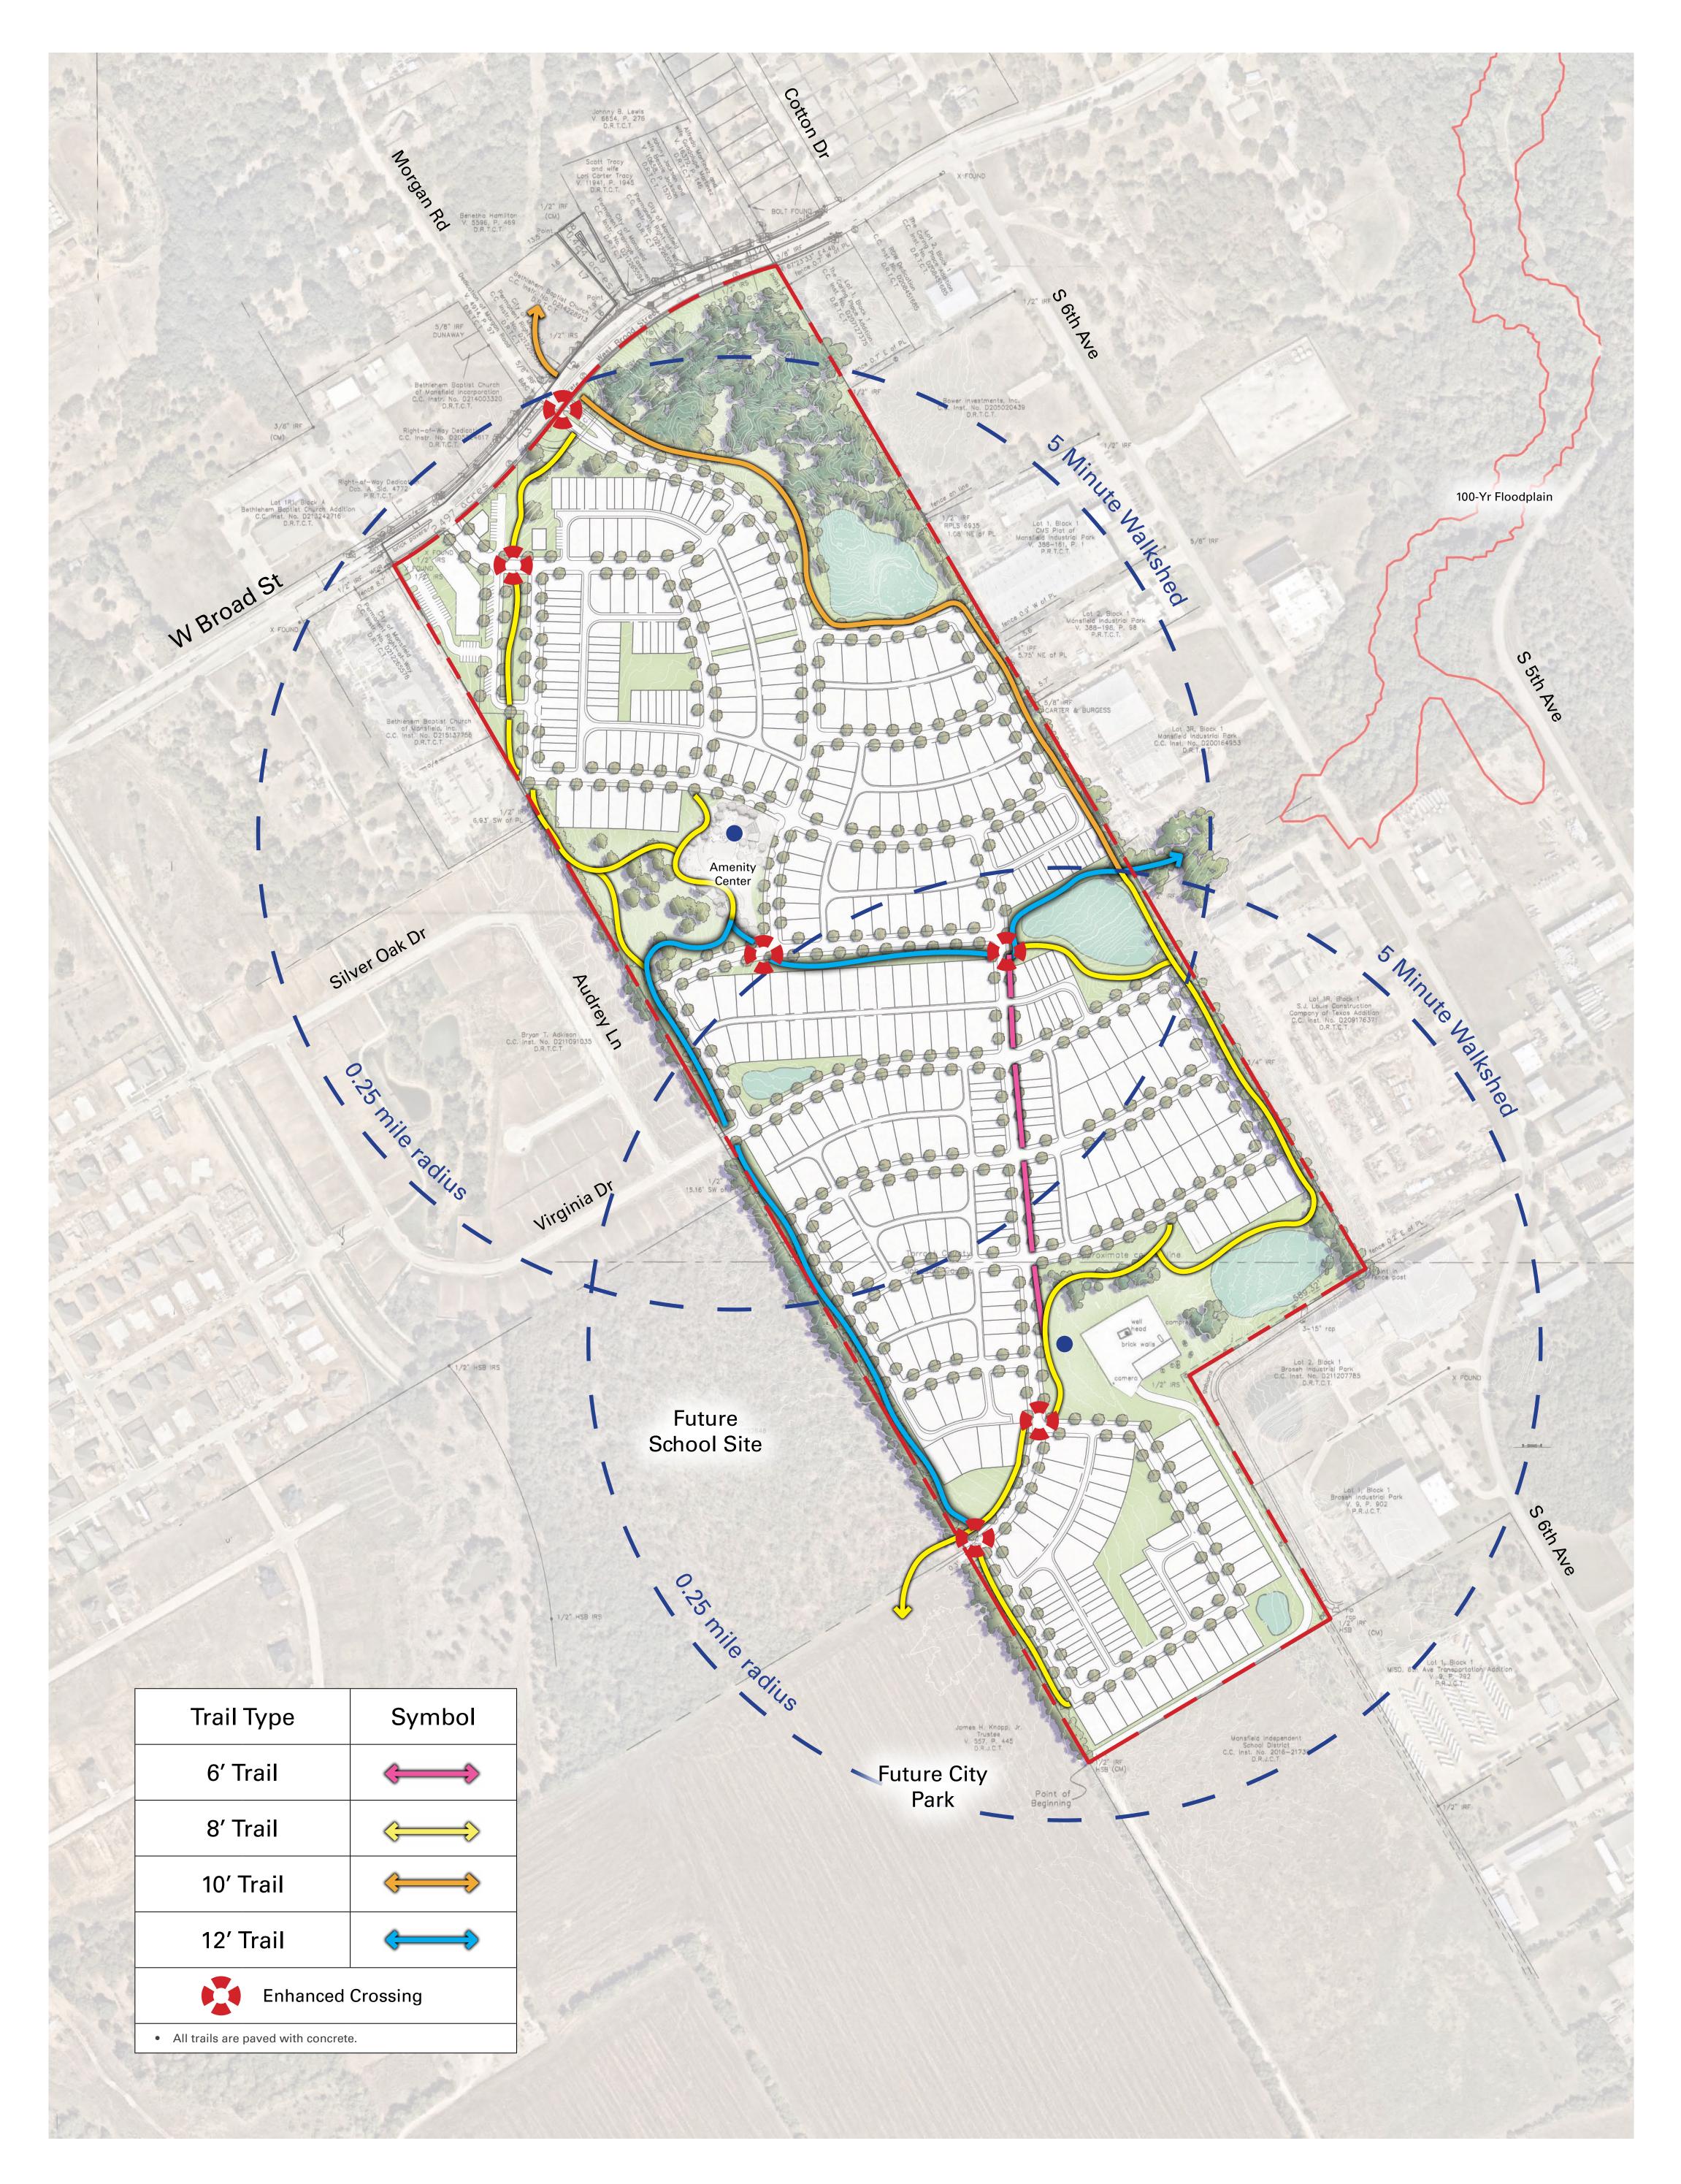

Exhibit D-2 Trail Plan

| Development Team                                                                                                                                   |                                                                                                                                                                 | Location Map                                            | Notes                    | Notes          |  |
|----------------------------------------------------------------------------------------------------------------------------------------------------|-----------------------------------------------------------------------------------------------------------------------------------------------------------------|---------------------------------------------------------|--------------------------|----------------|--|
| Owners:<br>Alluvium Development<br>2415 Somerfield Drive<br>Midlothian, TX 76065<br>Contact: Terrance Jobe<br>Email: tjobe@alluviumdevelopment.com | Planner / Landscape Architect:<br>TBG Partners Inc.<br>2001 Bryan Street, #1450<br>Dallas, TX 75201<br>Contact: Mark Meyer<br>Email: mark.meyer@tbgpartners.com | 1187<br>Carolnar.Ro<br>Normsy<br>James McKnight<br>Park | nut<br>rek<br>ntry<br>ub |                |  |
| Applicant:                                                                                                                                         | Engineer / Surveyor:                                                                                                                                            | Starlin Ranch E Dallas St                               |                          |                |  |
| Alluvium Development                                                                                                                               | Engineering Concepts & Design,L.P.                                                                                                                              | C Wards FT                                              | 287                      |                |  |
| 2415 Somerfield Drive                                                                                                                              | 201 Windco Circle, STE 200                                                                                                                                      | on thein s                                              |                          |                |  |
| Midlothian, TX 76065                                                                                                                               | Wylie, TX 75098                                                                                                                                                 | I OW BIANDY                                             |                          |                |  |
| Contact: Terrance Jobe                                                                                                                             | Contact: Todd Wintters                                                                                                                                          |                                                         |                          | Scale 1"= 200' |  |
| Email: tjobe@alluviumdevelopment.com                                                                                                               | Email: todd@ecdlp.com                                                                                                                                           |                                                         | TBG                      |                |  |