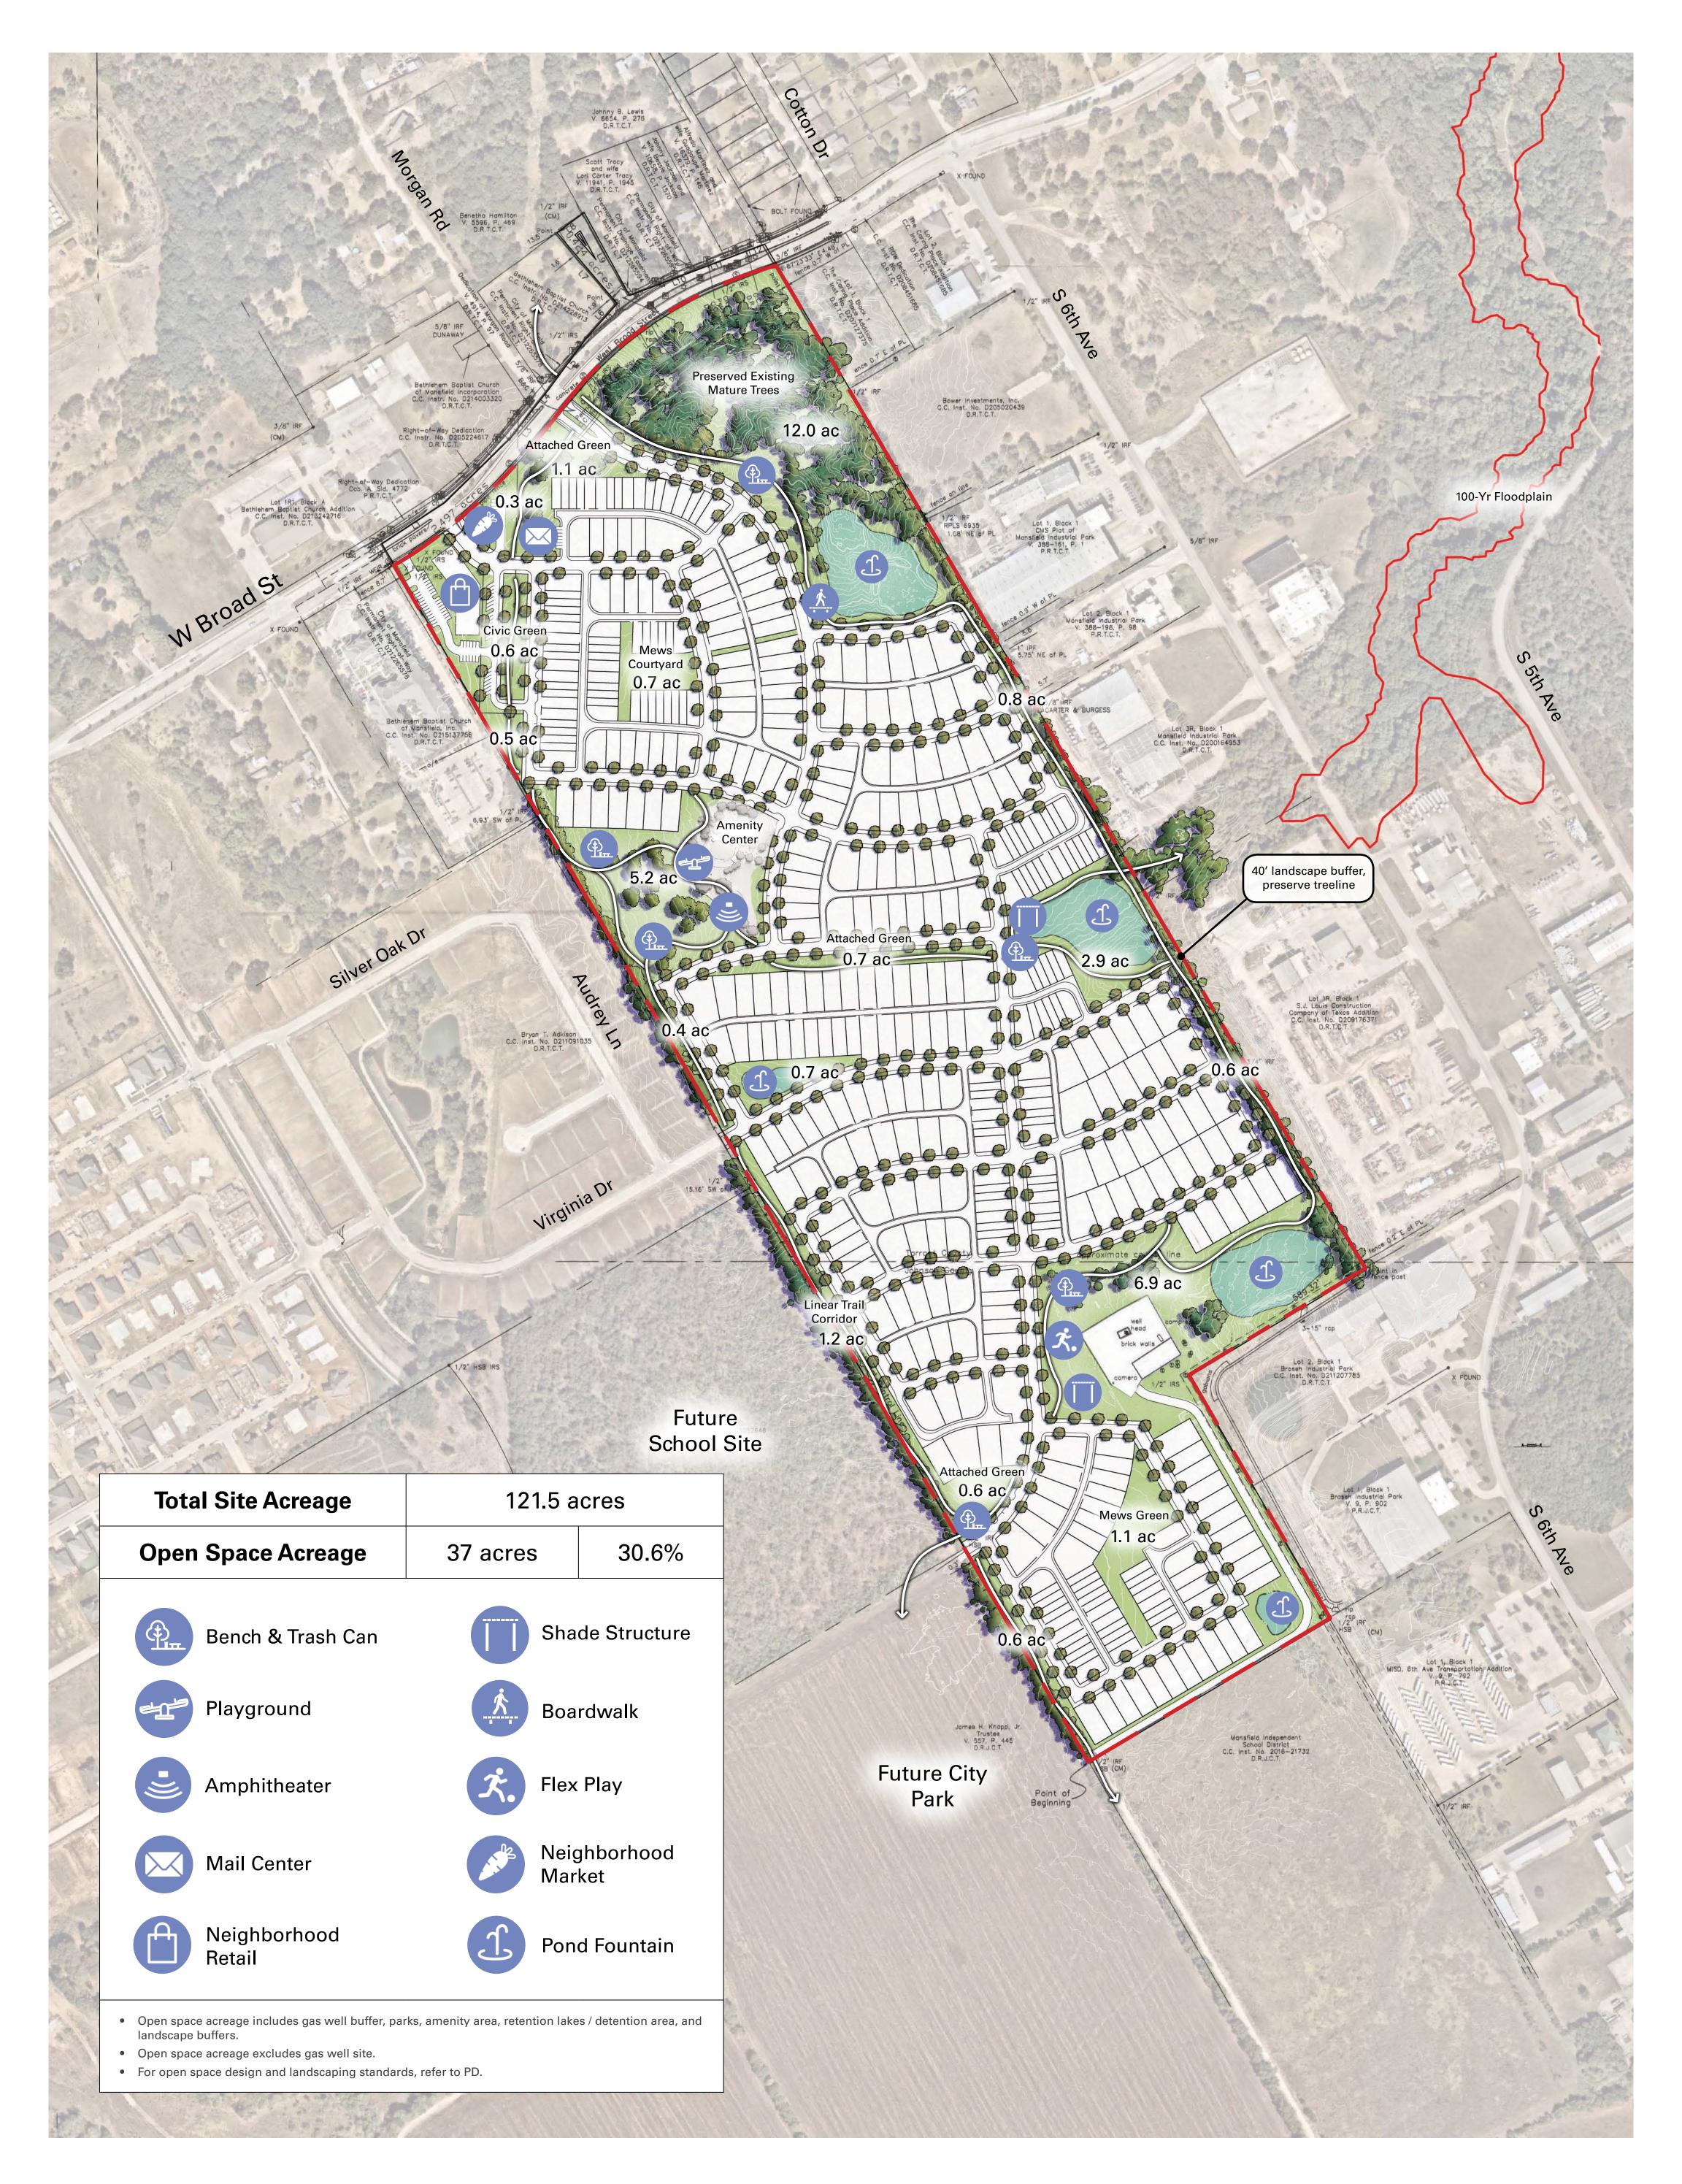

Exhibit D-1 Open Space / Amenity Plan

| Development Team                     |                                                     | Location Map              | Notes |                |
|--------------------------------------|-----------------------------------------------------|---------------------------|-------|----------------|
| Owners:<br>Alluvium Development      | Planner / Landscape Architect:<br>TBG Partners Inc. | Walnut Creek<br>Countr    |       |                |
| 2415 Somerfield Drive                | 2001 Bryan Street, #1450                            | Carolinal S Club          |       |                |
| Midlothian, TX 76065                 | Dallas, TX 75201                                    | James McKnight            |       |                |
| Contact: Terrance Jobe               | Contact: Mark Meyer                                 | E Park                    |       |                |
| Email: tjobe@alluviumdevelopment.com | Email: mark.meyer@tbgpartners.com                   |                           |       |                |
| Applicant:                           | Engineer / Surveyor:                                | Starlin Ranch E Dallas St | L.    |                |
| Alluvium Development                 | Engineering Concepts & Design,L.P.                  |                           | 87    |                |
| 2415 Somerfield Drive                | 201 Windco Circle, STE 200                          | on the Main S.            |       |                |
| Midlothian, TX 76065                 | Wylie, TX 75098                                     | I Ow Bianch               |       |                |
| Contact: Terrance Jobe               | Contact: Todd Wintters                              |                           |       | Scale 1"= 200' |
| Email: tjobe@alluviumdevelopment.com | Email: todd@ecdlp.com                               | 917                       | TBG   |                |