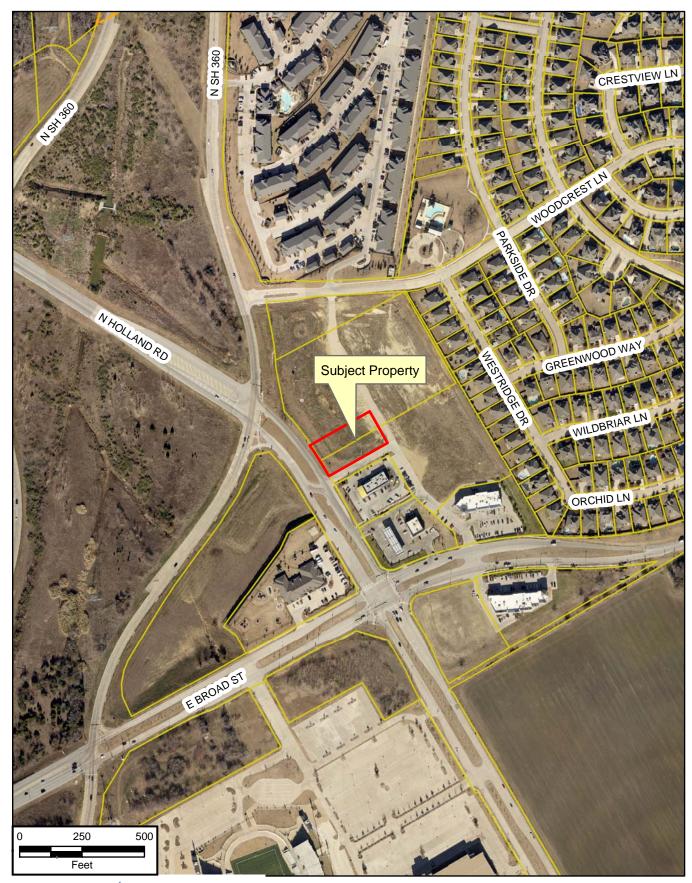

ZC# 15-004



## Property Owner Notification for ZC# 15-004

| LEGAL DESC 1                                       | LEGAL DESC 2 | OWNER NAME                 | OWNER ADDRESS                     | CITY          | ZIP        |
|----------------------------------------------------|--------------|----------------------------|-----------------------------------|---------------|------------|
| BACK, J SURVEY Abstract 126 Tract 2F               |              | JOSIAH VENTURES LTD        | 2880 W PIONEER PKWY STE D         | ARLINGTON, TX | 76013-5960 |
| CHILDREN'S COURTYARD Block 1<br>Lot 1              |              | REALTEX VENTURES INC       | 4604 PARK SPRINGS BLVD STE<br>150 | ARLINGTON, TX | 76017      |
| LOWE'S FARM MARKET Block 2 Lot 3                   |              | MCDONALD'