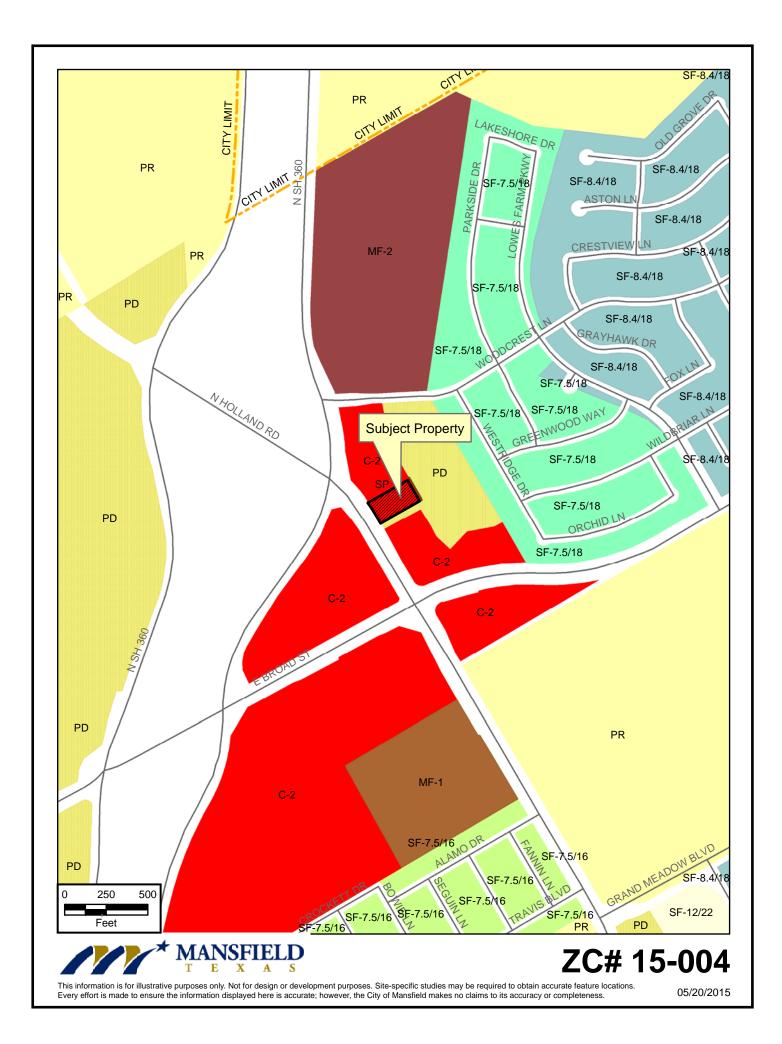

ZC# 15-004



## Property Owner Notification for ZC# 15-004

| LEGAL DESC 1                                       | LEGAL DESC 2 | OWNER NAME                 | OWNER ADDRESS                     | CITY          | ZIP        |
|----------------------------------------------------|--------------|----------------------------|-----------------------------------|---------------|------------|
| BACK, J SURVEY Abstract 126 Tract 2F               |              | JOSIAH VENTURES LTD        | 2880 W PIONEER PKWY STE D         | ARLINGTON, TX | 76013-5960 |
| CHILDREN'S COURTYARD Block 1<br>Lot 1              |              | REALTEX VENTURES INC       | 4604 PARK SPRINGS BLVD STE<br>150 | ARLINGTON, TX | 76017      |
| LOWE'S FARM MARKET Block 2 Lot 3                   |              | MCDONALD'S REAL ESTATE CO