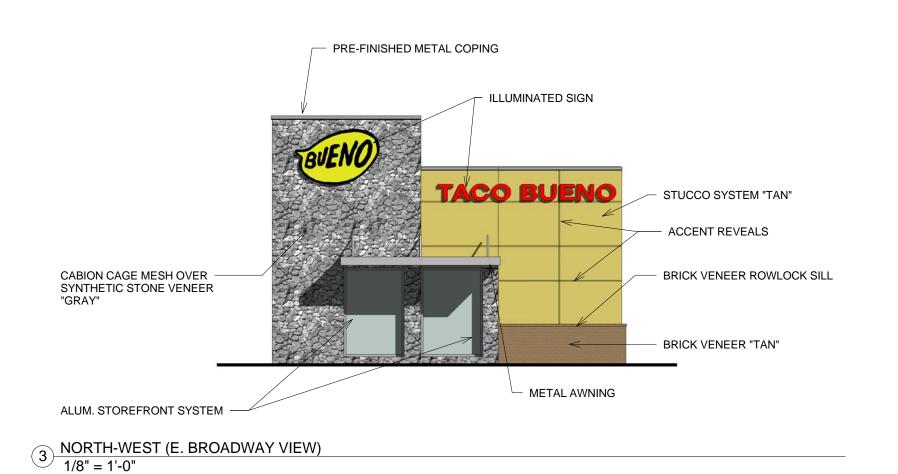

## MATERIAL CALCULATIONS TABLE

SOUTHWEST ELEVATION: NORTHEAST ELEVATION: 601 SF 38% BRICK: BRICK: MANUFAC TURED STONE: 424 SF 27% MANUFAC TURED STONE: 397 SF 26% 79 SF 5% 20 SF 1% 181 SF 12% DOORS & WINDOWS: DOORS & WINDOWS: 29 SF 2% METAL CANOPIES: METAL PARAPET CAP: 30 SF 2% METAL PARAPET CAP: 28 SF 2% METAL CANOPIES: 370 SF 25% STUCCO: 310 SF 19% STUCCO: 1,575 SF 100% 1,505 SF 100% SOUTHEAST ELEVATION: NORTHWEST ELEVATION: 602 SF 93% BRICK: 43 SF 7% BRICK: 25 SF 4% MANUFACTURED STONE: 270 SF 42% DOOR: 92 SF 14% METAL PARAPET CAP: 19 SF 3% DOORS & WINDOWS: METAL PARAPET CAP: 11 SF 2% 11 SF 2% METAL CANOPIES: 646 SF 100% STUCCO: 215 SF 33%