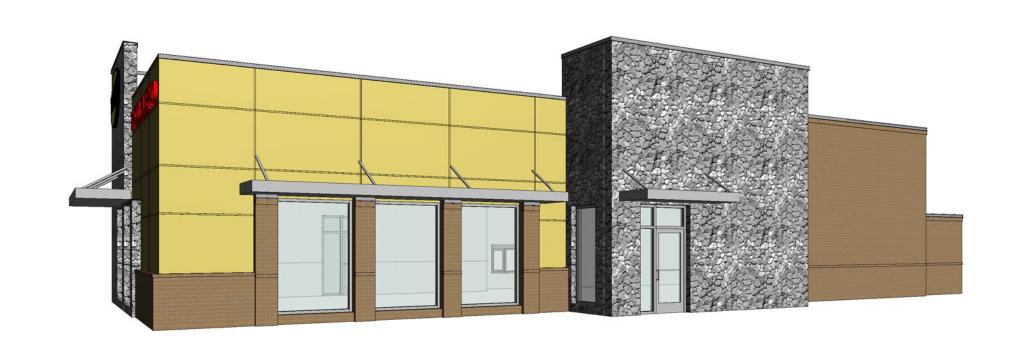

 SEVICE DOOR PAINTED TO MATCH ADJACENT COLORS ROOF ACCESS LADDER BRICK ROWLOCK -4 SOUTH-WEST 1/8" = 1'-0"

9 TRASH ENCLOSURE (SIDE) 1/4" = 1'-0"

5 3D View 1

7 3D View 3