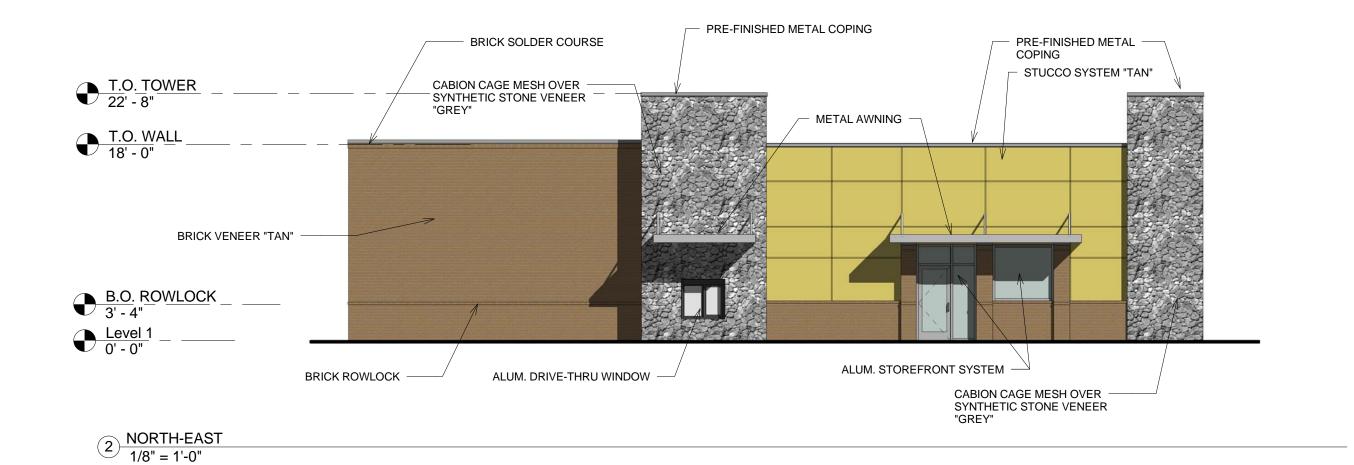

## MATERIAL CALCULATIONS TABLE

SOUTHWEST ELEVATION: NORTHEAST ELEVATION: 601 SF 38% BRICK: BRICK: MANUFAC TURED STONE: 424 SF 27% MANUFAC TURED STONE: 397 SF 26% 79 SF 5% 20 SF 1% 181 SF 12% DOORS & WINDOWS: DOORS & WINDOWS: 29 SF 2% METAL CANOPIES: METAL PARAPET CAP: 30 SF 2% METAL PARAPET CAP: 28 SF 2% METAL CANOPIES: 370 SF 25% STUCCO: 310 SF 19% STUCCO: 1,575 SF 100% 1,505 SF 100% SOUTHEAST ELEVATION: NORTHWEST ELEVATION: 602 SF 93% BRICK: 43 SF 7% BRICK: 25 SF 4% MANUFACTURED STONE: 270 SF 42% DOOR: 92 SF 14% METAL PARAPET CAP: 19 SF 3% DOORS & WINDOWS: METAL PARAPET CAP: 11 SF 2% 11 SF 2% METAL CANOPIES: 646 SF 100% STUCCO: 215 SF 33%