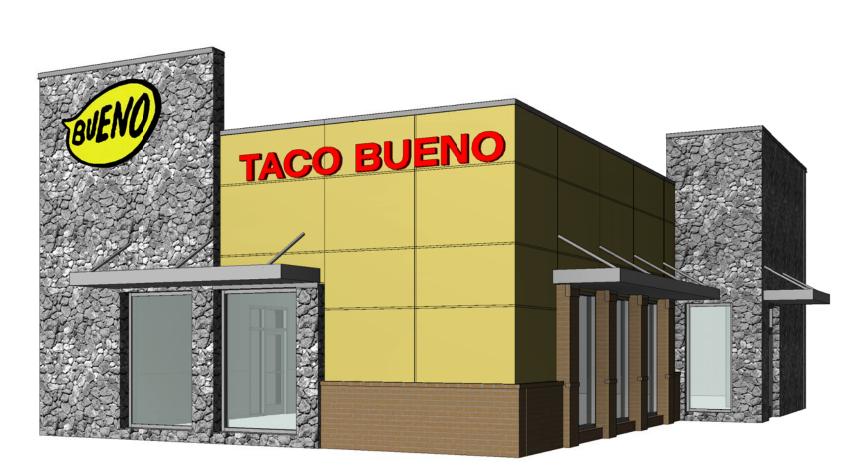

 SEVICE DOOR PAINTED TO MATCH ADJACENT COLORS ROOF ACCESS LADDER BRICK ROWLOCK -4 SOUTH-WEST 1/8" = 1'-0"

9 TRASH ENCLOSURE (SIDE) 1/4" = 1'-0"

5 3D View 1

7 3D View 3