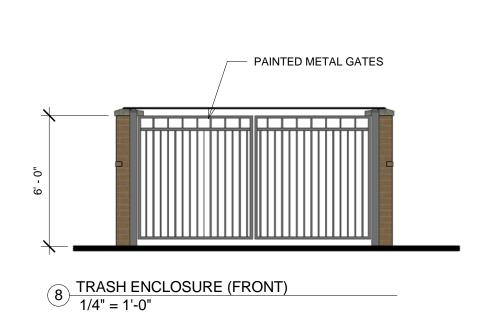

 SEVICE DOOR PAINTED TO MATCH ADJACENT COLORS ROOF ACCESS LADDER BRICK ROWLOCK -4 SOUTH-WEST 1/8" = 1'-0"

9 TRASH ENCLOSURE (SIDE) 1/4" = 1'-0"

5 3D View 1

7 3D View 3