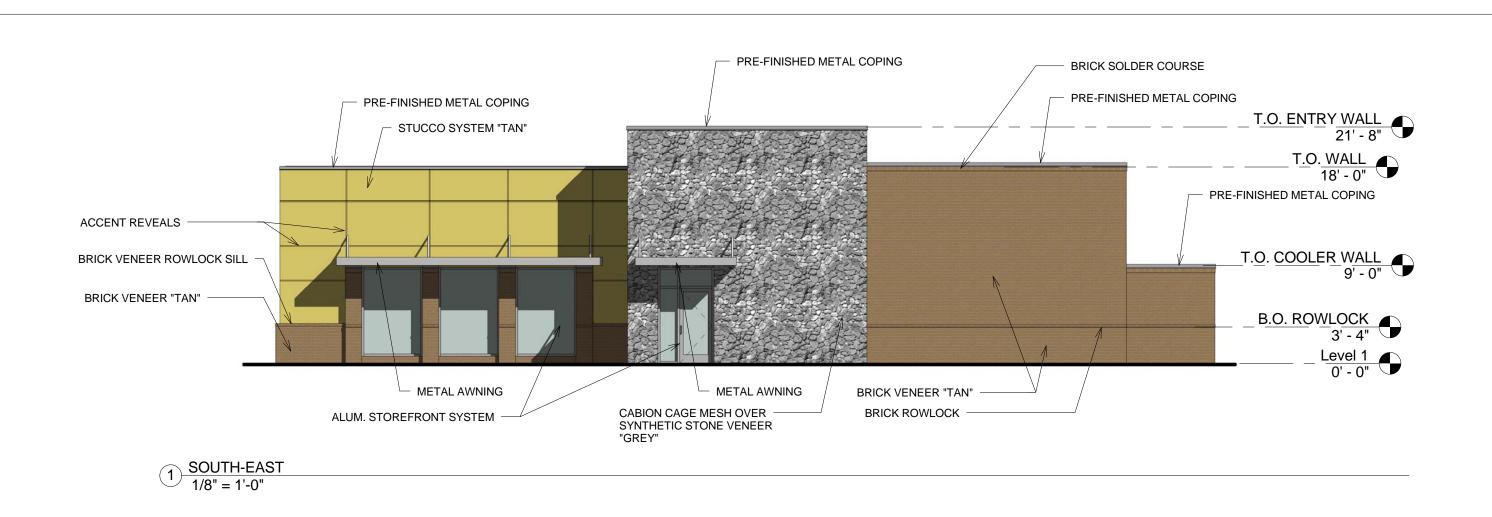

## MATERIAL CALCULATIONS TABLE

SOUTHWEST ELEVATION: NORTHEAST ELEVATION: 601 SF 38% BRICK: BRICK: MANUFAC TURED STONE: 424 SF 27% MANUFAC TURED STONE: 397 SF 26% 79 SF 5% 20 SF 1% 181 SF 12% DOORS & WINDOWS: DOORS & WINDOWS: 29 SF 2% METAL CANOPIES: METAL PARAPET CAP: 30 SF 2% METAL PARAPET CAP: 28 SF 2% METAL CANOPIES: 370 SF 25% STUCCO: 310 SF 19% STUCCO: 1,575 SF 100% 1,505 SF 100% SOUTHEAST ELEVATION: NORTHWEST ELEVATION: 602 SF 93% BRICK: 43 SF 7% BRICK: 25 SF 4% MANUFACTURED STONE: 270 SF 42% DOOR: 92 SF 14% METAL PARAPET CAP: 19 SF 3% DOORS & WINDOWS: METAL PARAPET CAP: 11 SF 2% 11 SF 2% METAL CANOPIES: 646 SF 100% STUCCO: 215 SF 33%