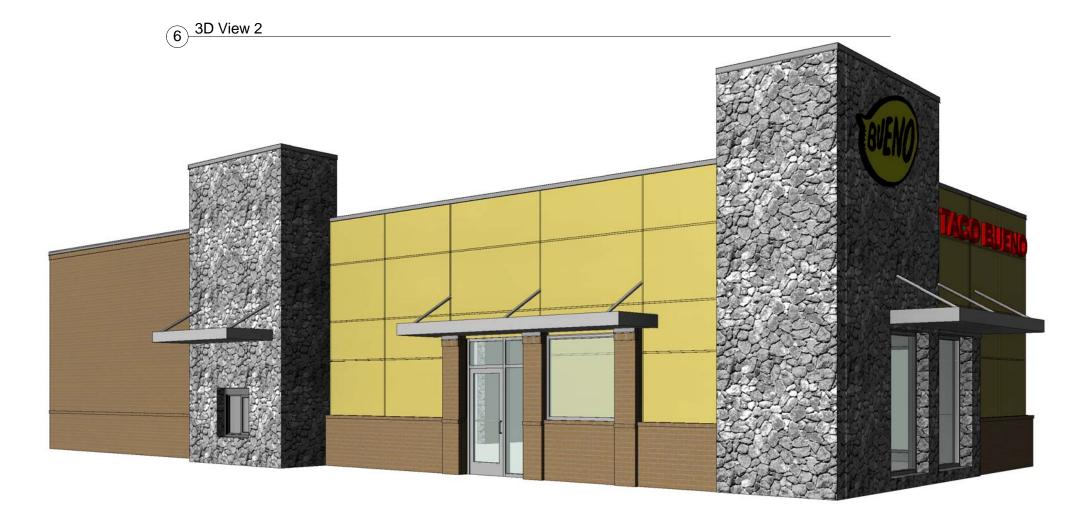

 SEVICE DOOR PAINTED TO MATCH ADJACENT COLORS ROOF ACCESS LADDER BRICK ROWLOCK -4 SOUTH-WEST 1/8" = 1'-0"

9 TRASH ENCLOSURE (SIDE) 1/4" = 1'-0"

5 3D View 1

7 3D View 3