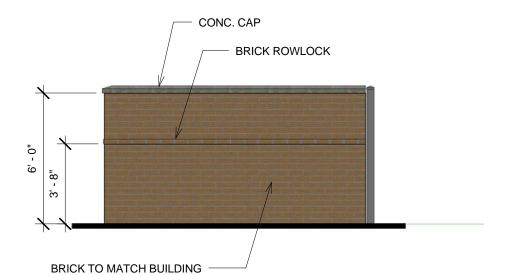

 SEVICE DOOR PAINTED TO MATCH ADJACENT COLORS ROOF ACCESS LADDER BRICK ROWLOCK -4 SOUTH-WEST 1/8" = 1'-0"

9 TRASH ENCLOSURE (SIDE) 1/4" = 1'-0"

5 3D View 1

7 3D View 3