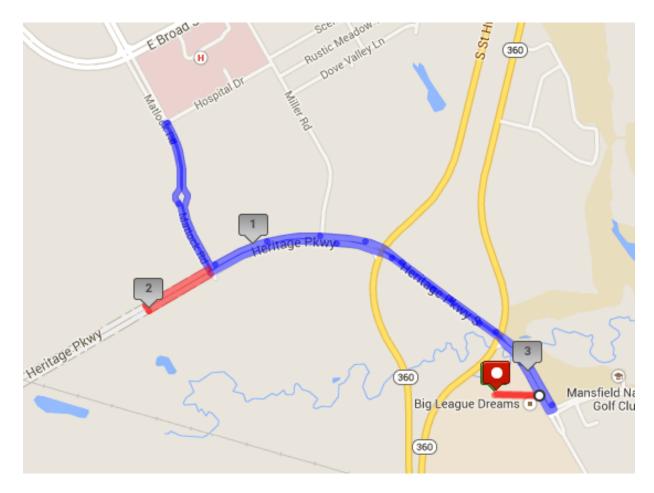

#### **5K Route:**

#### Route:

Route will begin near the Wave pool at Hawaiian Falls at Mansfield, go out onto Heritage Parkway, take a right on Matlock Rd, loop around, take right back onto Heritage Parkway, loop back on the first U-turn opening, head on Heritage Parkway all the way back to Hawaiian Falls before ending back at the Wave pool.

Road closures will be from 6:30PM - 8:00PM.