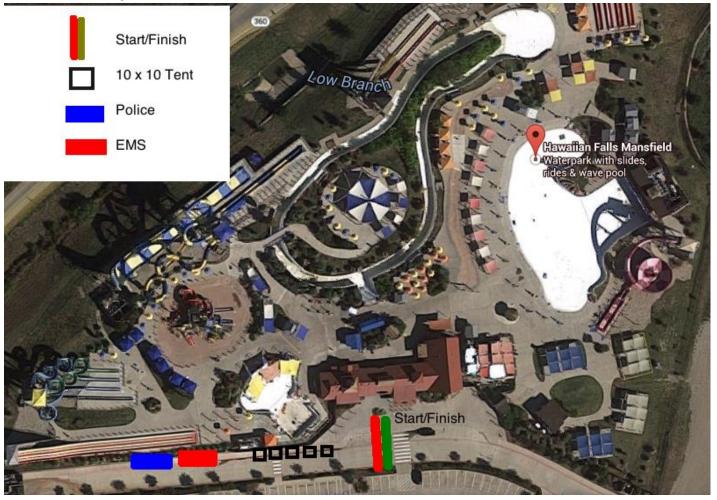

### HFalls 5K - Mansfield (Saturday, 08.15.15)

Luminate Events LLC seeks to put on a quality evening run utilizing the Hawaiian Falls facilities located in Mansfield. The run seeks to give participants a unique, fun, and family-friendly experience they won't forget.

The main components will be a 5K run, music, and an after-party at the Park with hot dogs & drinks.

#### **5K Route:**



#### Route:

Route will begin near the Wave pool at Hawaiian Falls at Mansfield, go out onto Heritage Parkway, take a right on Matlock Rd, loop around, take right back onto Heritage Parkway, loop back on the first U-turn opening, head on Heritage Parkway all the way back to Hawaiian Falls before ending back at the Wave pool.

Road closures will be from 6:30PM - 8:00PM.

# **Site Layout:**



Layout: 8 x 10 tents for registration/pickup. security/EMS.

### **Event Timeline:**

1:00PM: Vendors Load-in

5:30PM: Venue opens for participants

6:45PM: Race starts

8:30PM: After-party at the Park

9:30PM: Event ends

10:30PM: Clean-up/Load-out

# **Emergency Response Plan:**

Police officer on-site, several police officers along the route.

3-4 Luminate staff will all have direct communication lines to police officers and also be ready to dial 911 in case of emergencies.

## **Event Parking**

Hawaiian Falls Parking Lot