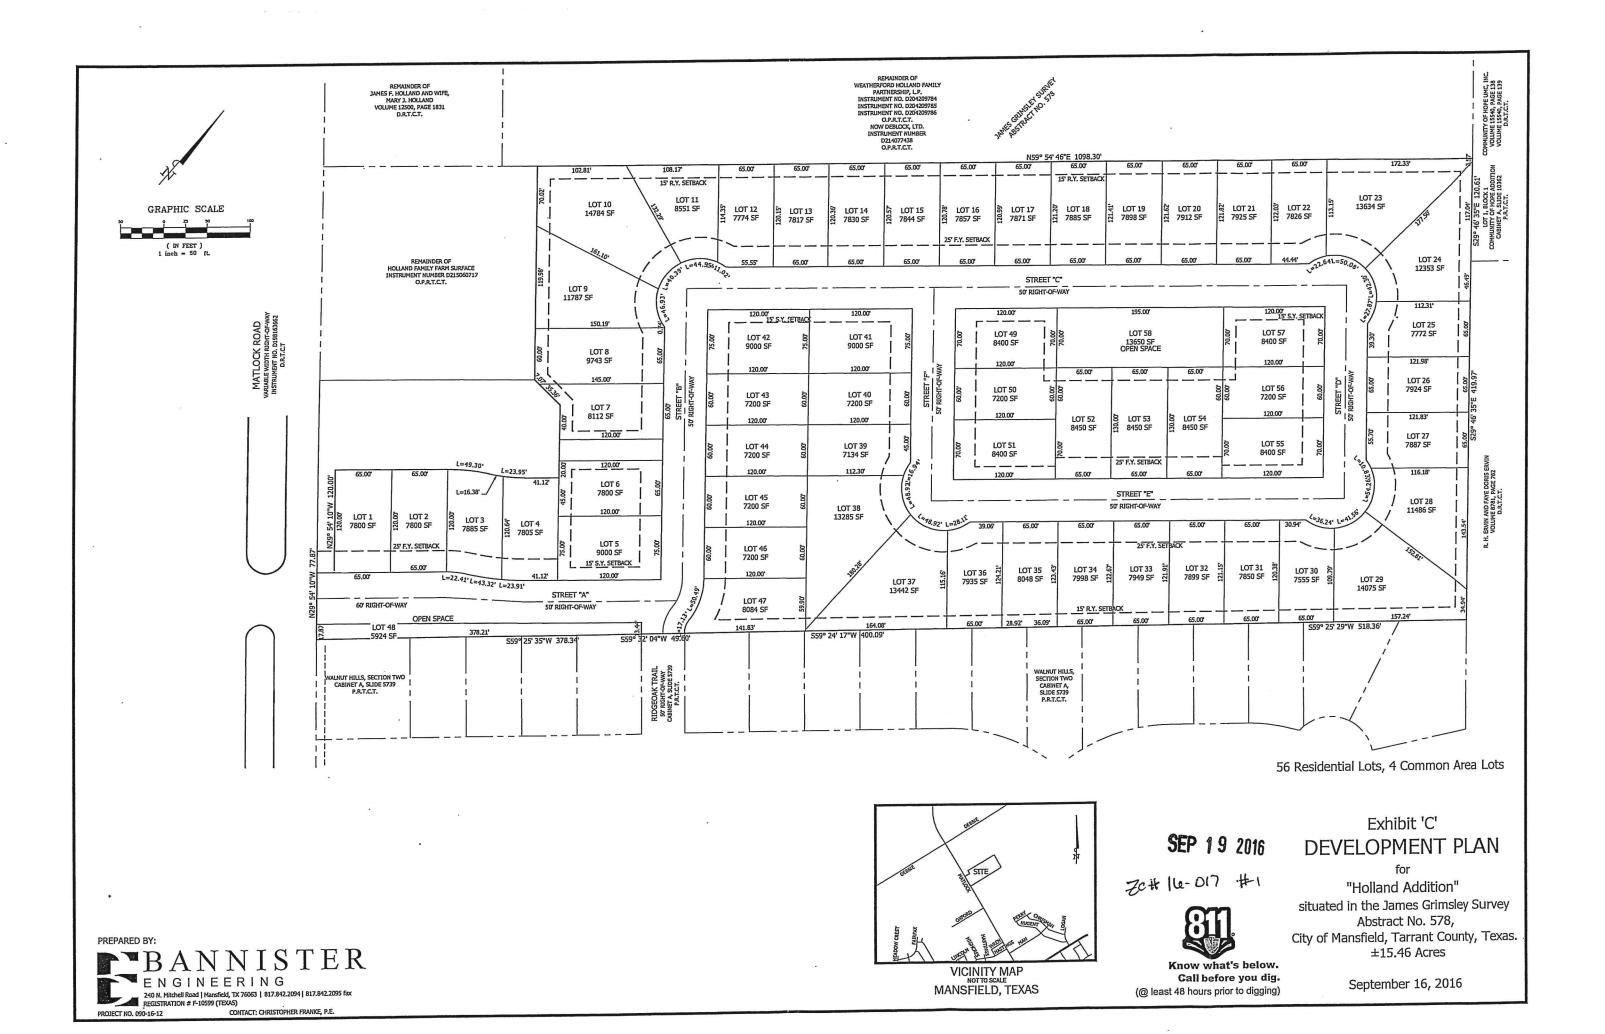

#### PLANNING AND ZONING COMMUNICATION

Agenda: October 17, 2016

Subject: ZC#16-017: Public hearing for zoning change from PR to PD for single family residential by Skorburg Company on approximately 15.47 acres, generally located south of the southeast corner of N Matlock Road and E Debbie Lane.

#### COMMENTS AND CONSIDERATIONS

The applicant is requesting fifty-six residential lots at generally 65 foot wide with 4 open space/detention lots. The application is incomplete and staff recommends tabling the case as requested by the applicant.