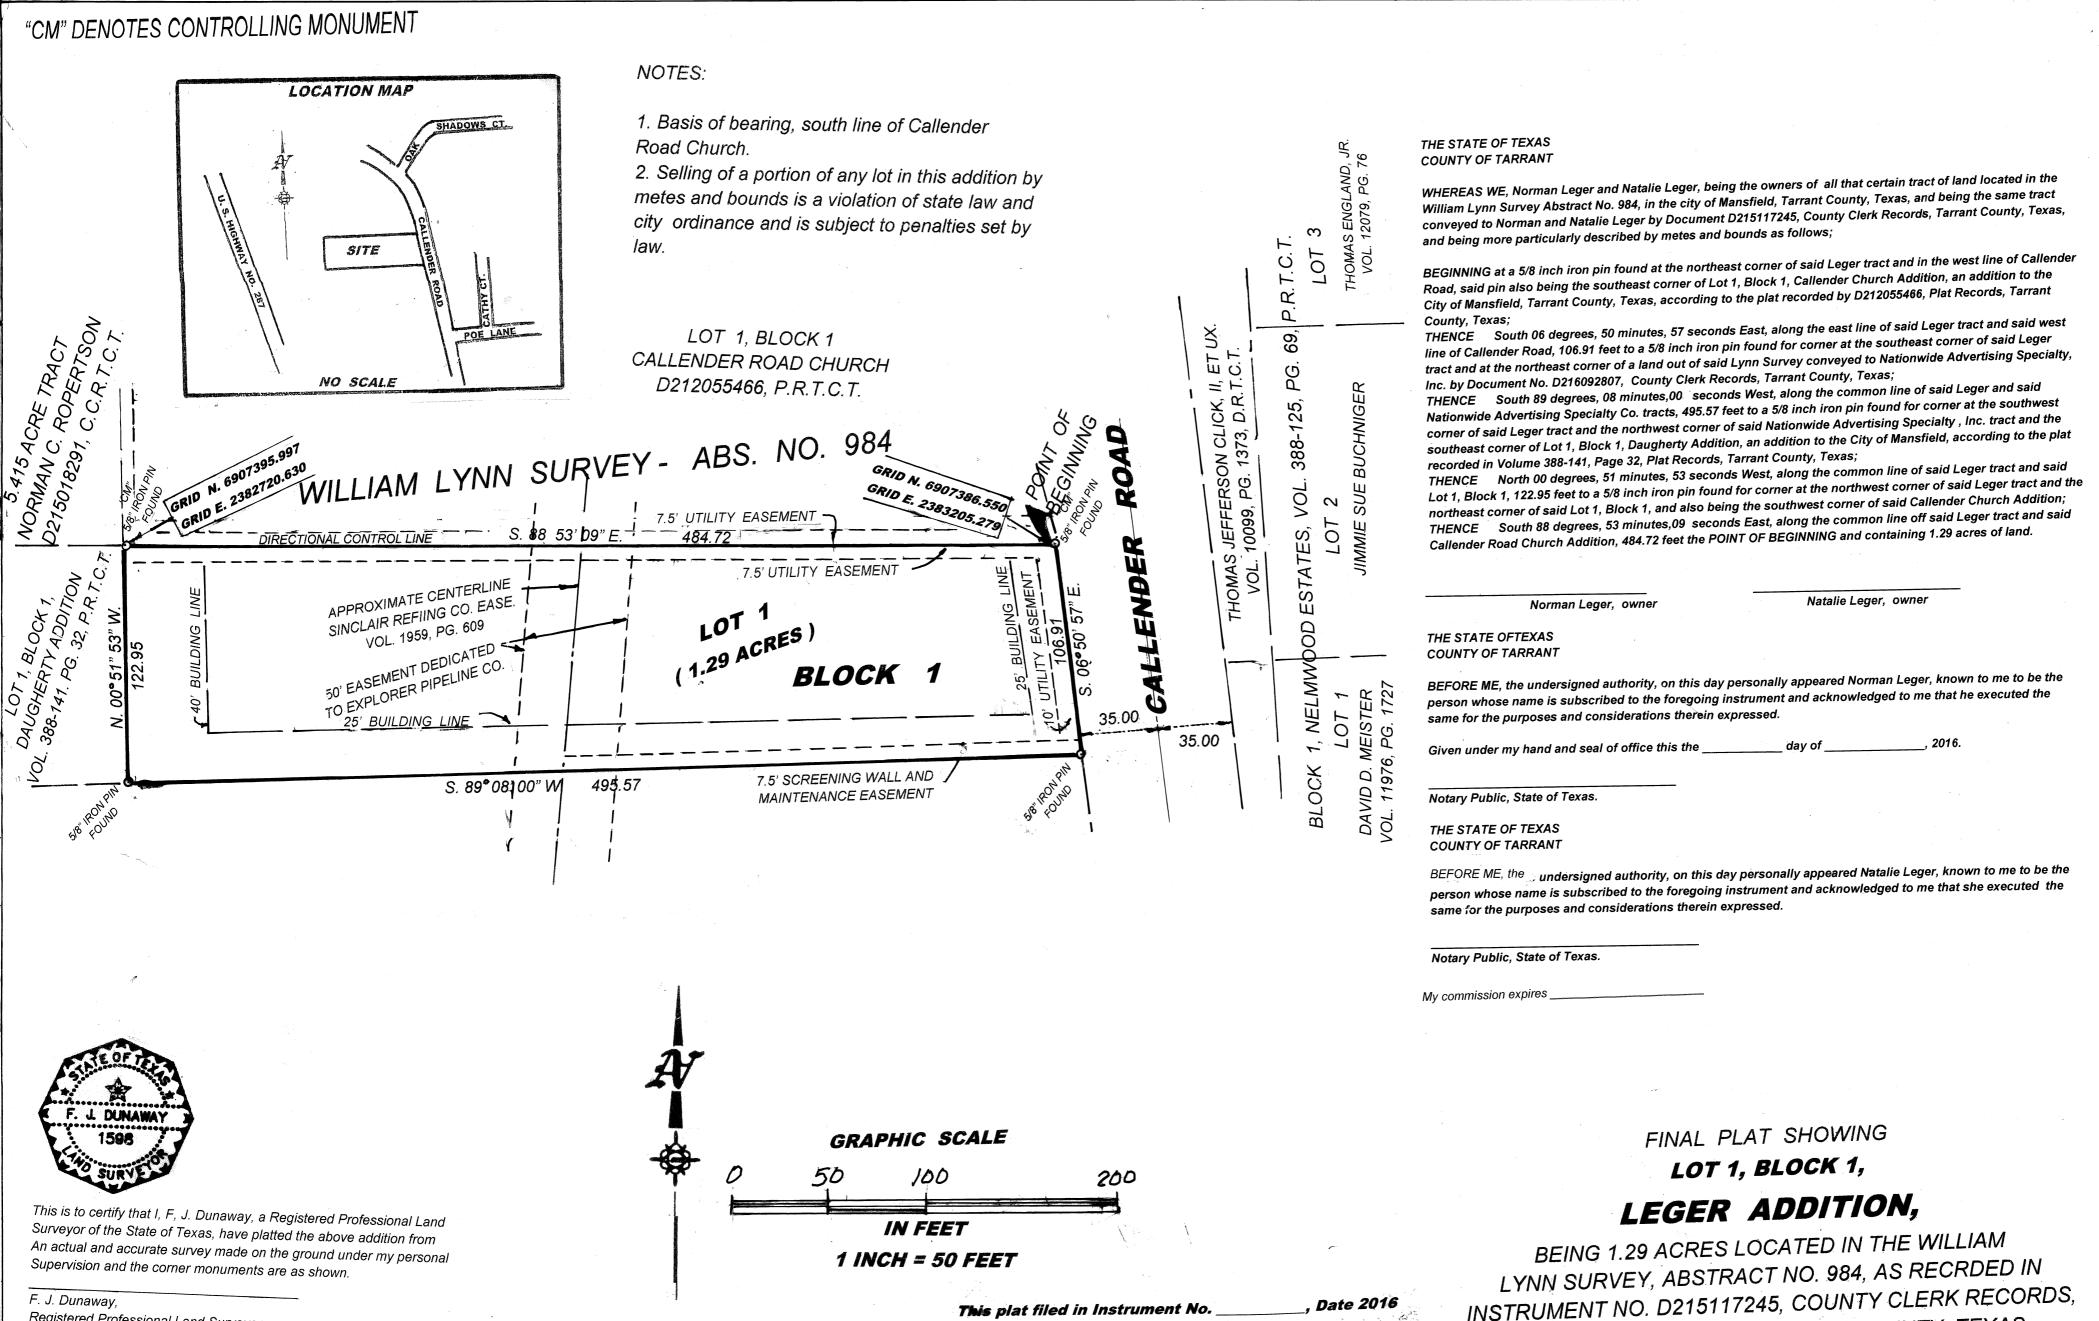

#### PLANNING AND ZONING COMMUNICATION

Agenda: October 17, 2016

Subject: SD#16-035: Final Plat of Lot 1, Block 1, Leger Addition

#### **GENERAL INFORMATION**

Applicant: Norman and Natalie Leger

Existing Zoning: PR

Proposed Use: Single-family residential

Size: 1.29 acres

Total Number of Lots:

R.O.W. Dedication: None required

Compliance with Ordinances: Yes

#### **COMMENTS & CONSIDERATIONS**

The purpose of this plat is to create one single-family residential lot. Although the copies of the plat in the Commission's packet do not show signatures, the filing copies of the plat have been signed.

Staff recommends approval.

Registered Professional Land Surveyor Texas Registration No. 1598

AFTER RECORDING RETURN TO CITY OF MANSFIELD 1200 EAST BROAD STREET. MANSFIELD, TEXAS, 6063

APPROVED BY THE CITY OF MANSFIELD APPROVED BY P & Z CHAIRMAN 2016 ATTEST PLANNING AND ZONING SECRETARY