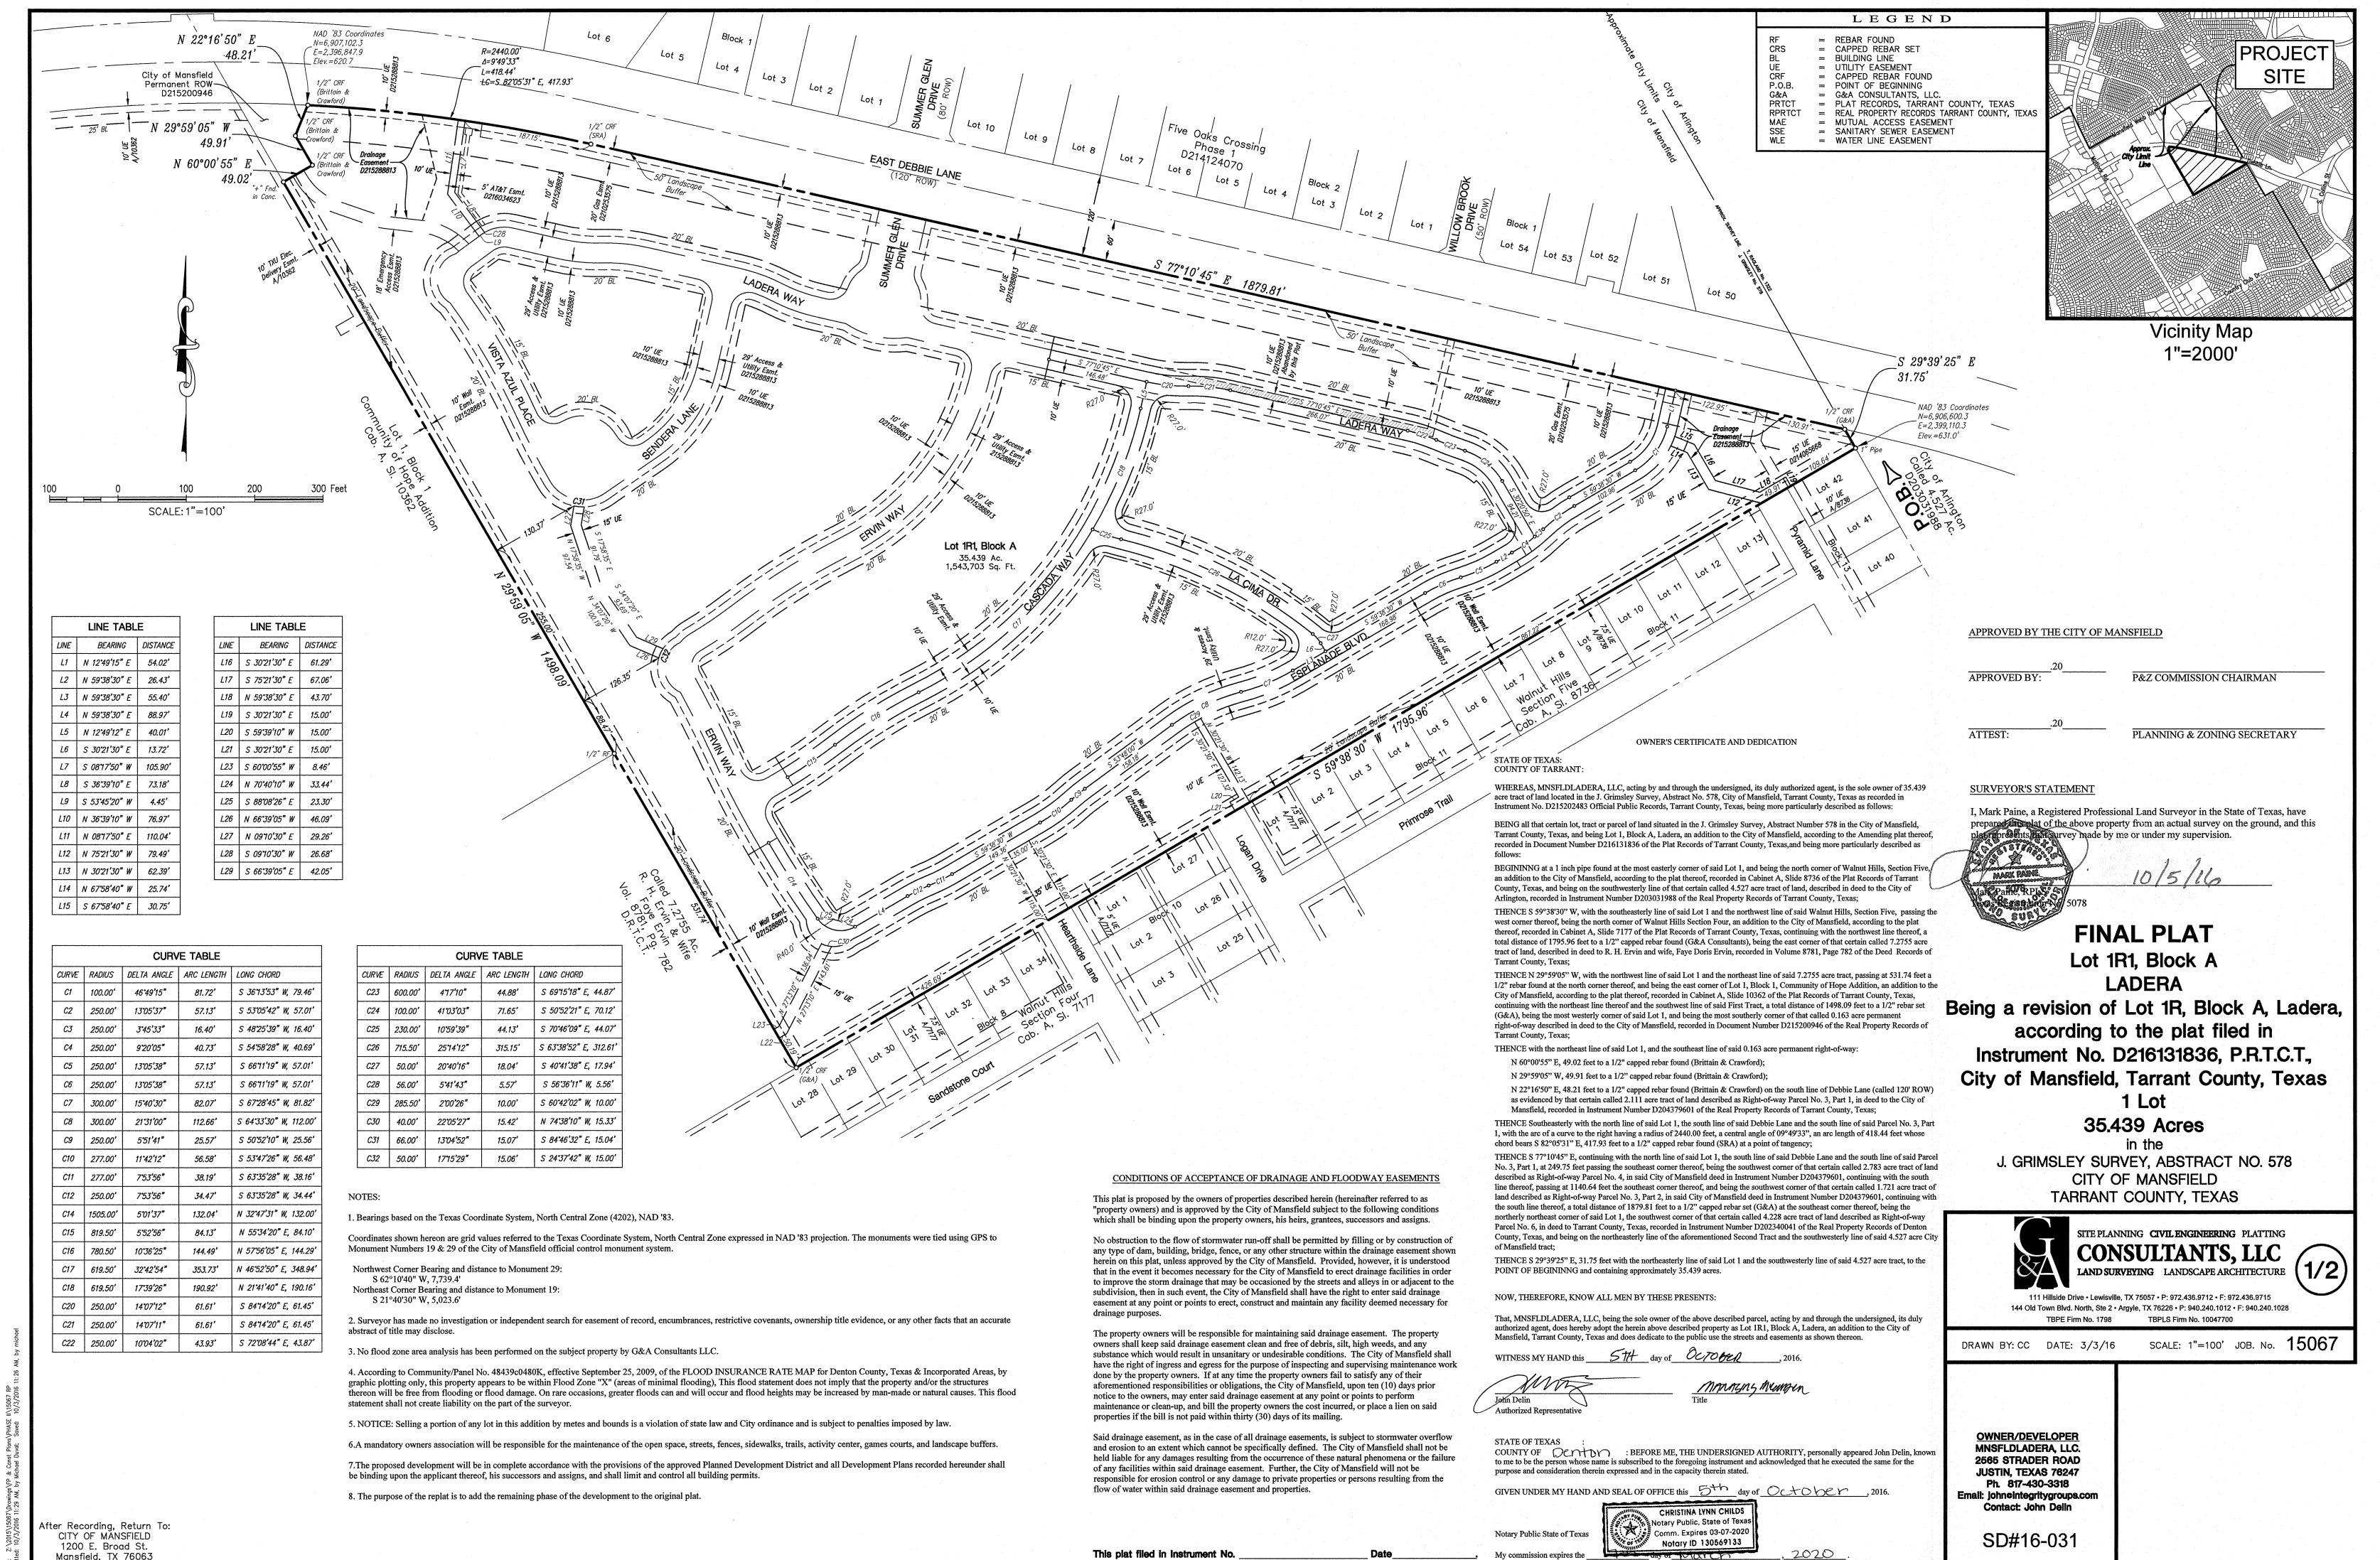

#### PLANNING AND ZONING COMMUNICATION

Agenda: October 17, 2016

Subject: SD#16-031: Public hearing on a replat to create Lot 1R1, Block A, Ladera

### **GENERAL INFORMATION**

Applicant: MNSFLDLADERA LLC, owner

G&A Consultants, surveyor

Existing Zoning: PD

Proposed Use: Planned Residential Community

Size: 35.439 acres

Total Number of Lots:

R.O.W. Dedication: None required

#### **COMMENTS & CONSIDERATIONS**

The purpose of the replat is to add the access and utility easements necessary to accommodate Phase 2 of this development.

Staff recommends approval.

#### **Attachments:**

Location map and aerial photograph Previously Approved Plat

This information is for illustrative purposes only. Not for design or development purposes. Site-specific studies may be required to obtain accurate feature locations Every effort is made to ensure the information displayed here is accurate; however, the City of Mansfield makes no claims to its accuracy or completeness.