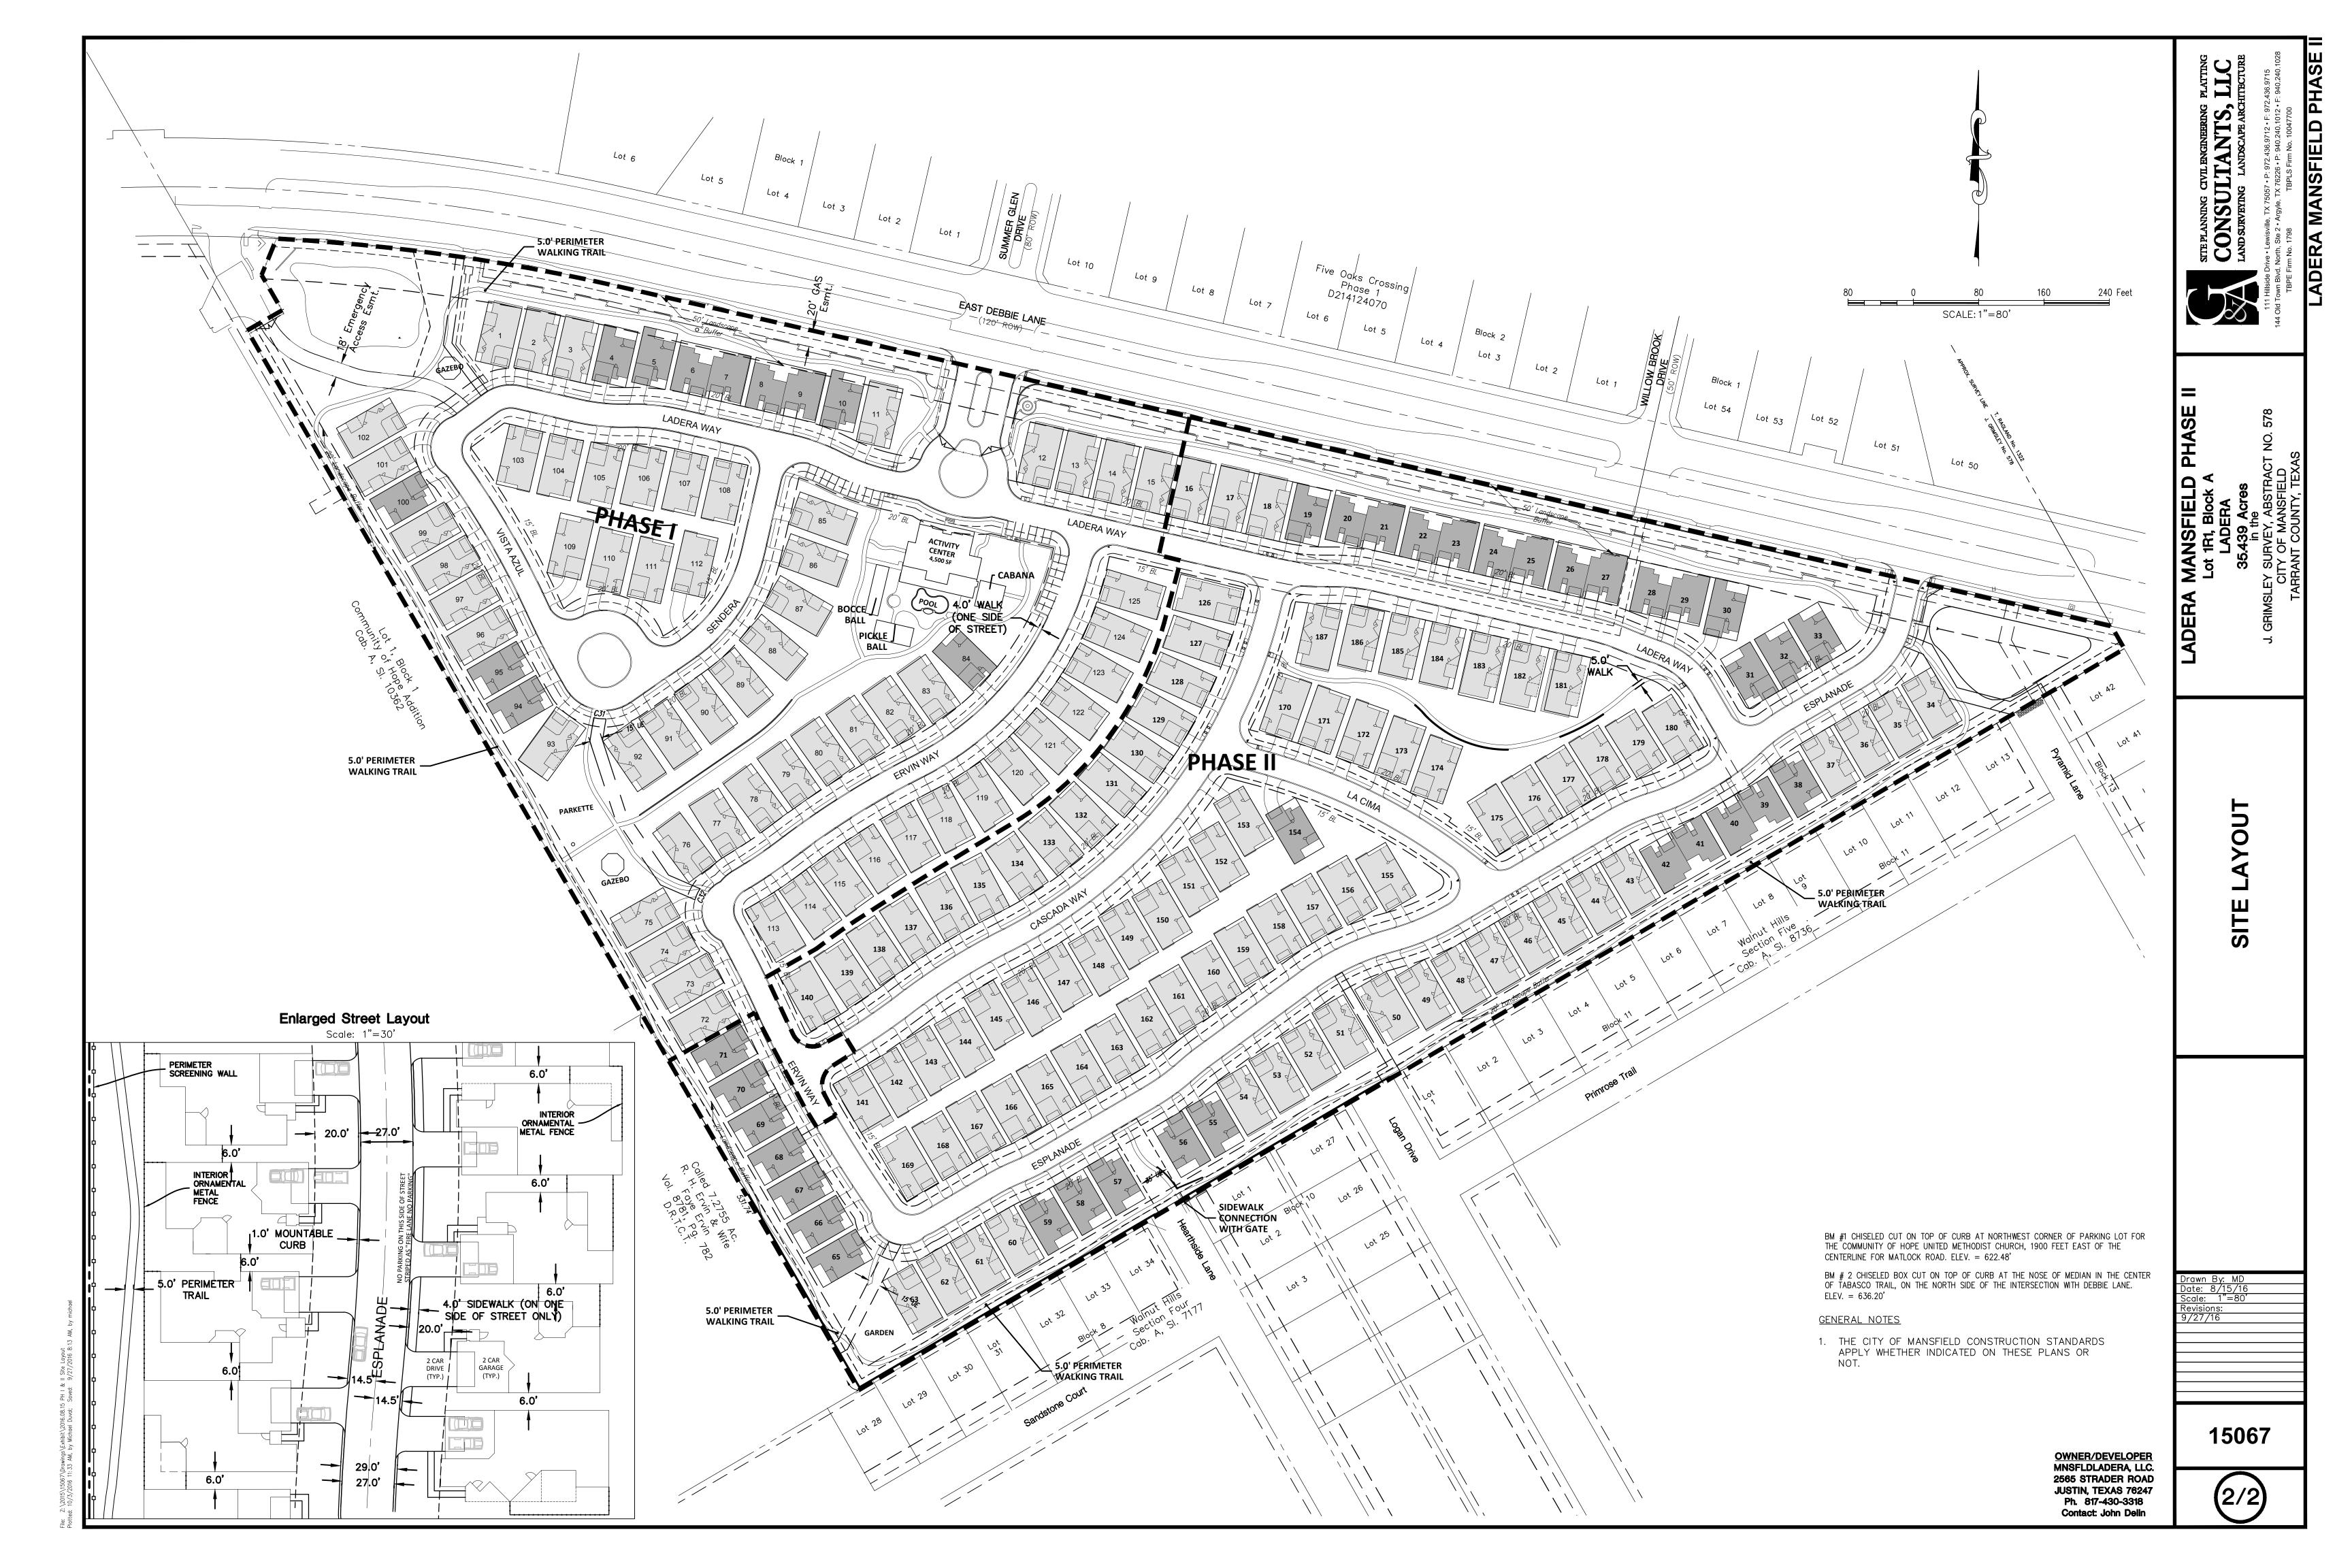

#### PLANNING AND ZONING COMMUNICATION

Agenda: October 17, 2016

Subject: SD#16-031: Public hearing on a replat to create Lot 1R1, Block A, Ladera

#### **COMMENTS & CONSIDERATIONS**

The purpose of the replat is to add the access and utility easements necessary to accommodate Phase 2 of this development.

Staff recommends approval.

#### **Attachments:**

Location map and aerial photograph Previously Approved Plat

This information is for illustrative purposes only. Not for design or development purposes. Site-specific studies may be required to obtain accurate feature locations Every effort is made to ensure the information displayed here is accurate; however, the City of Mansfield makes no claims to its accuracy or completeness.