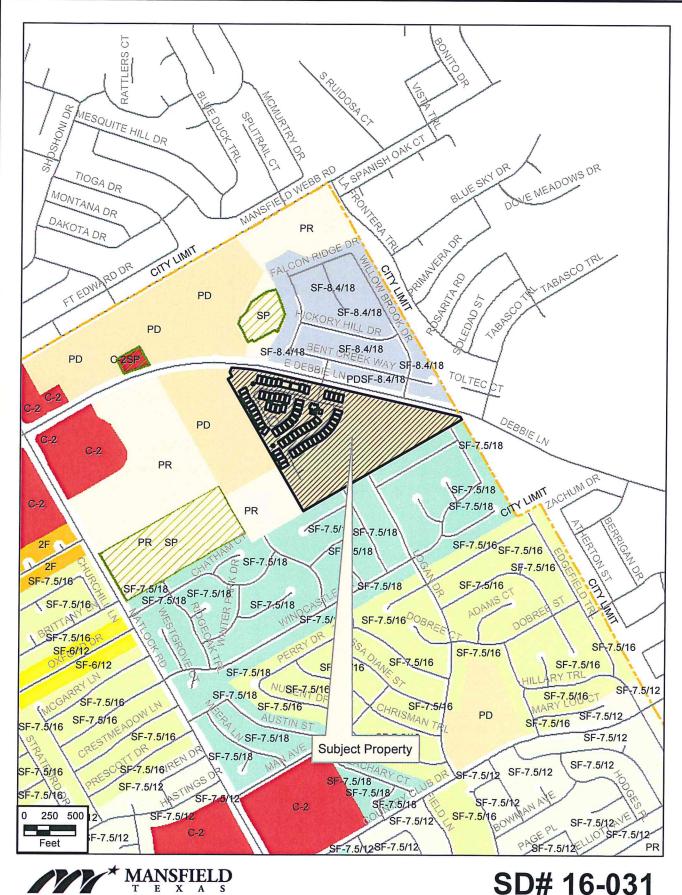

#### PLANNING AND ZONING COMMUNICATION

Agenda: October 17, 2016

Subject: SD#16-031: Public hearing on a replat to create Lot 1R1, Block A, Ladera

### **GENERAL INFORMATION**

Applicant: MNSFLDLADERA LLC, owner

G&A Consultants, surveyor

Existing Zoning: PD

Proposed Use: Planned Residential Community

Size: 35.439 acres

Total Number of Lots:

R.O.W. Dedication: None required

#### **COMMENTS & CONSIDERATIONS**

The purpose of the replat is to add the access and utility easements necessary to accommodate Phase 2 of this development.

Staff recommends approval.

#### **Attachments:**

Location map and aerial photograph Previously Approved Plat

This information is for illustrative purposes only. Not for design or development purposes. Site-specific studies may be required to obtain accurate feature locations Every effort is made to ensure the information displayed here is accurate; however, the City of Mansfield makes no claims to its accuracy or completeness.