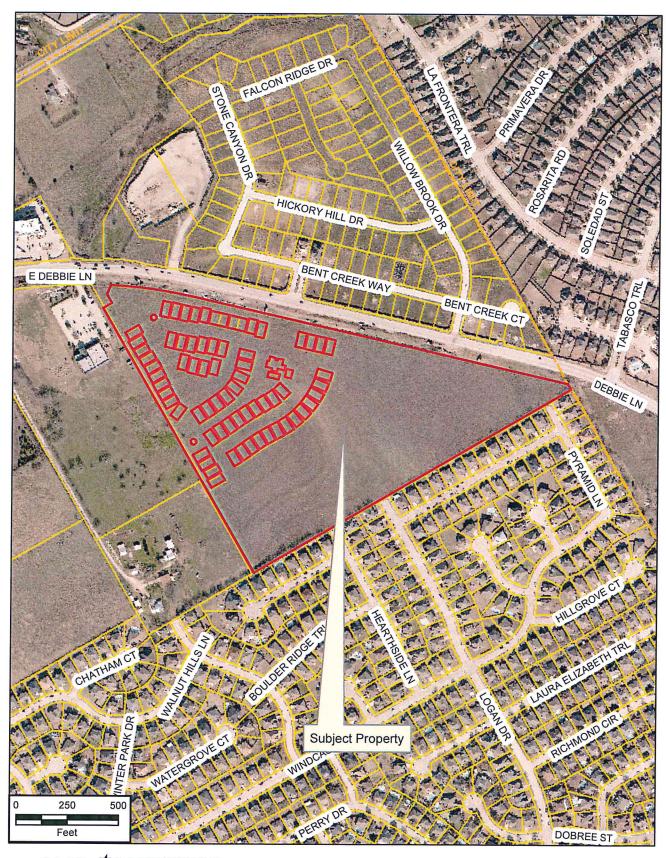

#### PLANNING AND ZONING COMMUNICATION

Agenda: October 17, 2016

Subject: SD#16-031: Public hearing on a replat to create Lot 1R1, Block A, Ladera

### **GENERAL INFORMATION**

Applicant: MNSFLDLADERA LLC, owner

G&A Consultants, surveyor

Existing Zoning: PD

Proposed Use: Planned Residential Community

Size: 35.439 acres

Total Number of Lots:

R.O.W. Dedication: None required

#### **COMMENTS & CONSIDERATIONS**

The purpose of the replat is to add the access and utility easements necessary to accommodate Phase 2 of this development.

Staff recommends approval.

#### **Attachments:**

Location map and aerial photograph Previously Approved Plat

This information is for illustrative purposes only. Not for design or development purposes. Site-specific studies may be required to obtain accurate feature locations Every effort is made to ensure the information displayed here is accurate; however, the City of Mansfield makes no claims to its accuracy or completeness.