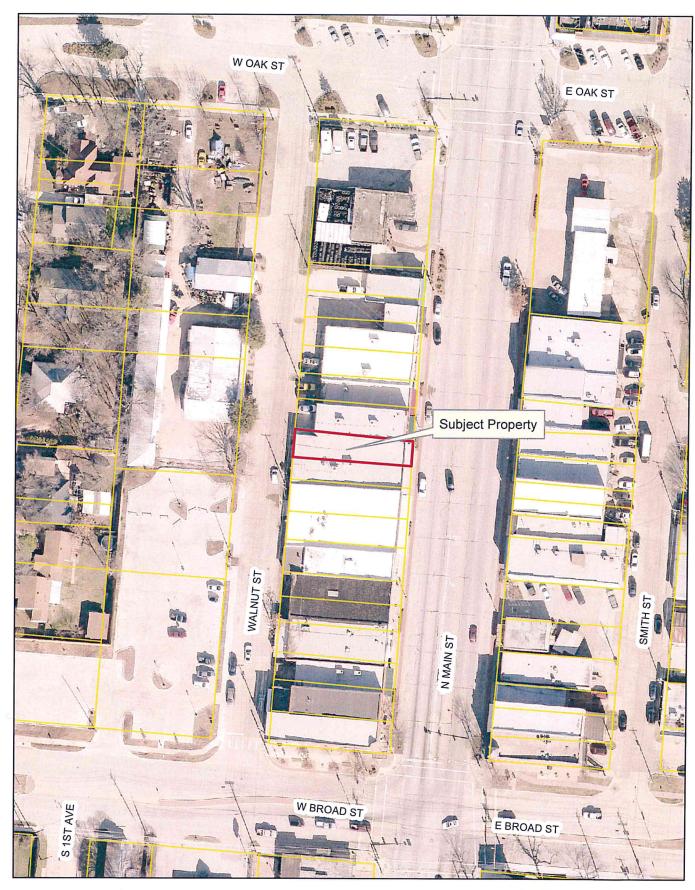

#### PLANNING AND ZONING COMMUNICATION

Agenda: October 17, 2016

Subject: ZC#16-019: Public hearing for a request for specific use permit for Retail and Service Establishments Not Elsewhere Listed (Brewery) by Dirty Job Brewing in the existing building

located at 117 N Main St

#### **GENERAL INFORMATION**

Size: Approx. 4,500 sq ft

Proposed Use: Brewery

Existing Land Use & Zoning: C-4; Bakery & dress shop

Surrounding Land Use &

Zoning: North – C-4; retail

South – C-4; karate studio

East - C-4; retail West - C-2; office

Thoroughfare Plan Specification: Main Street – Principal arterial