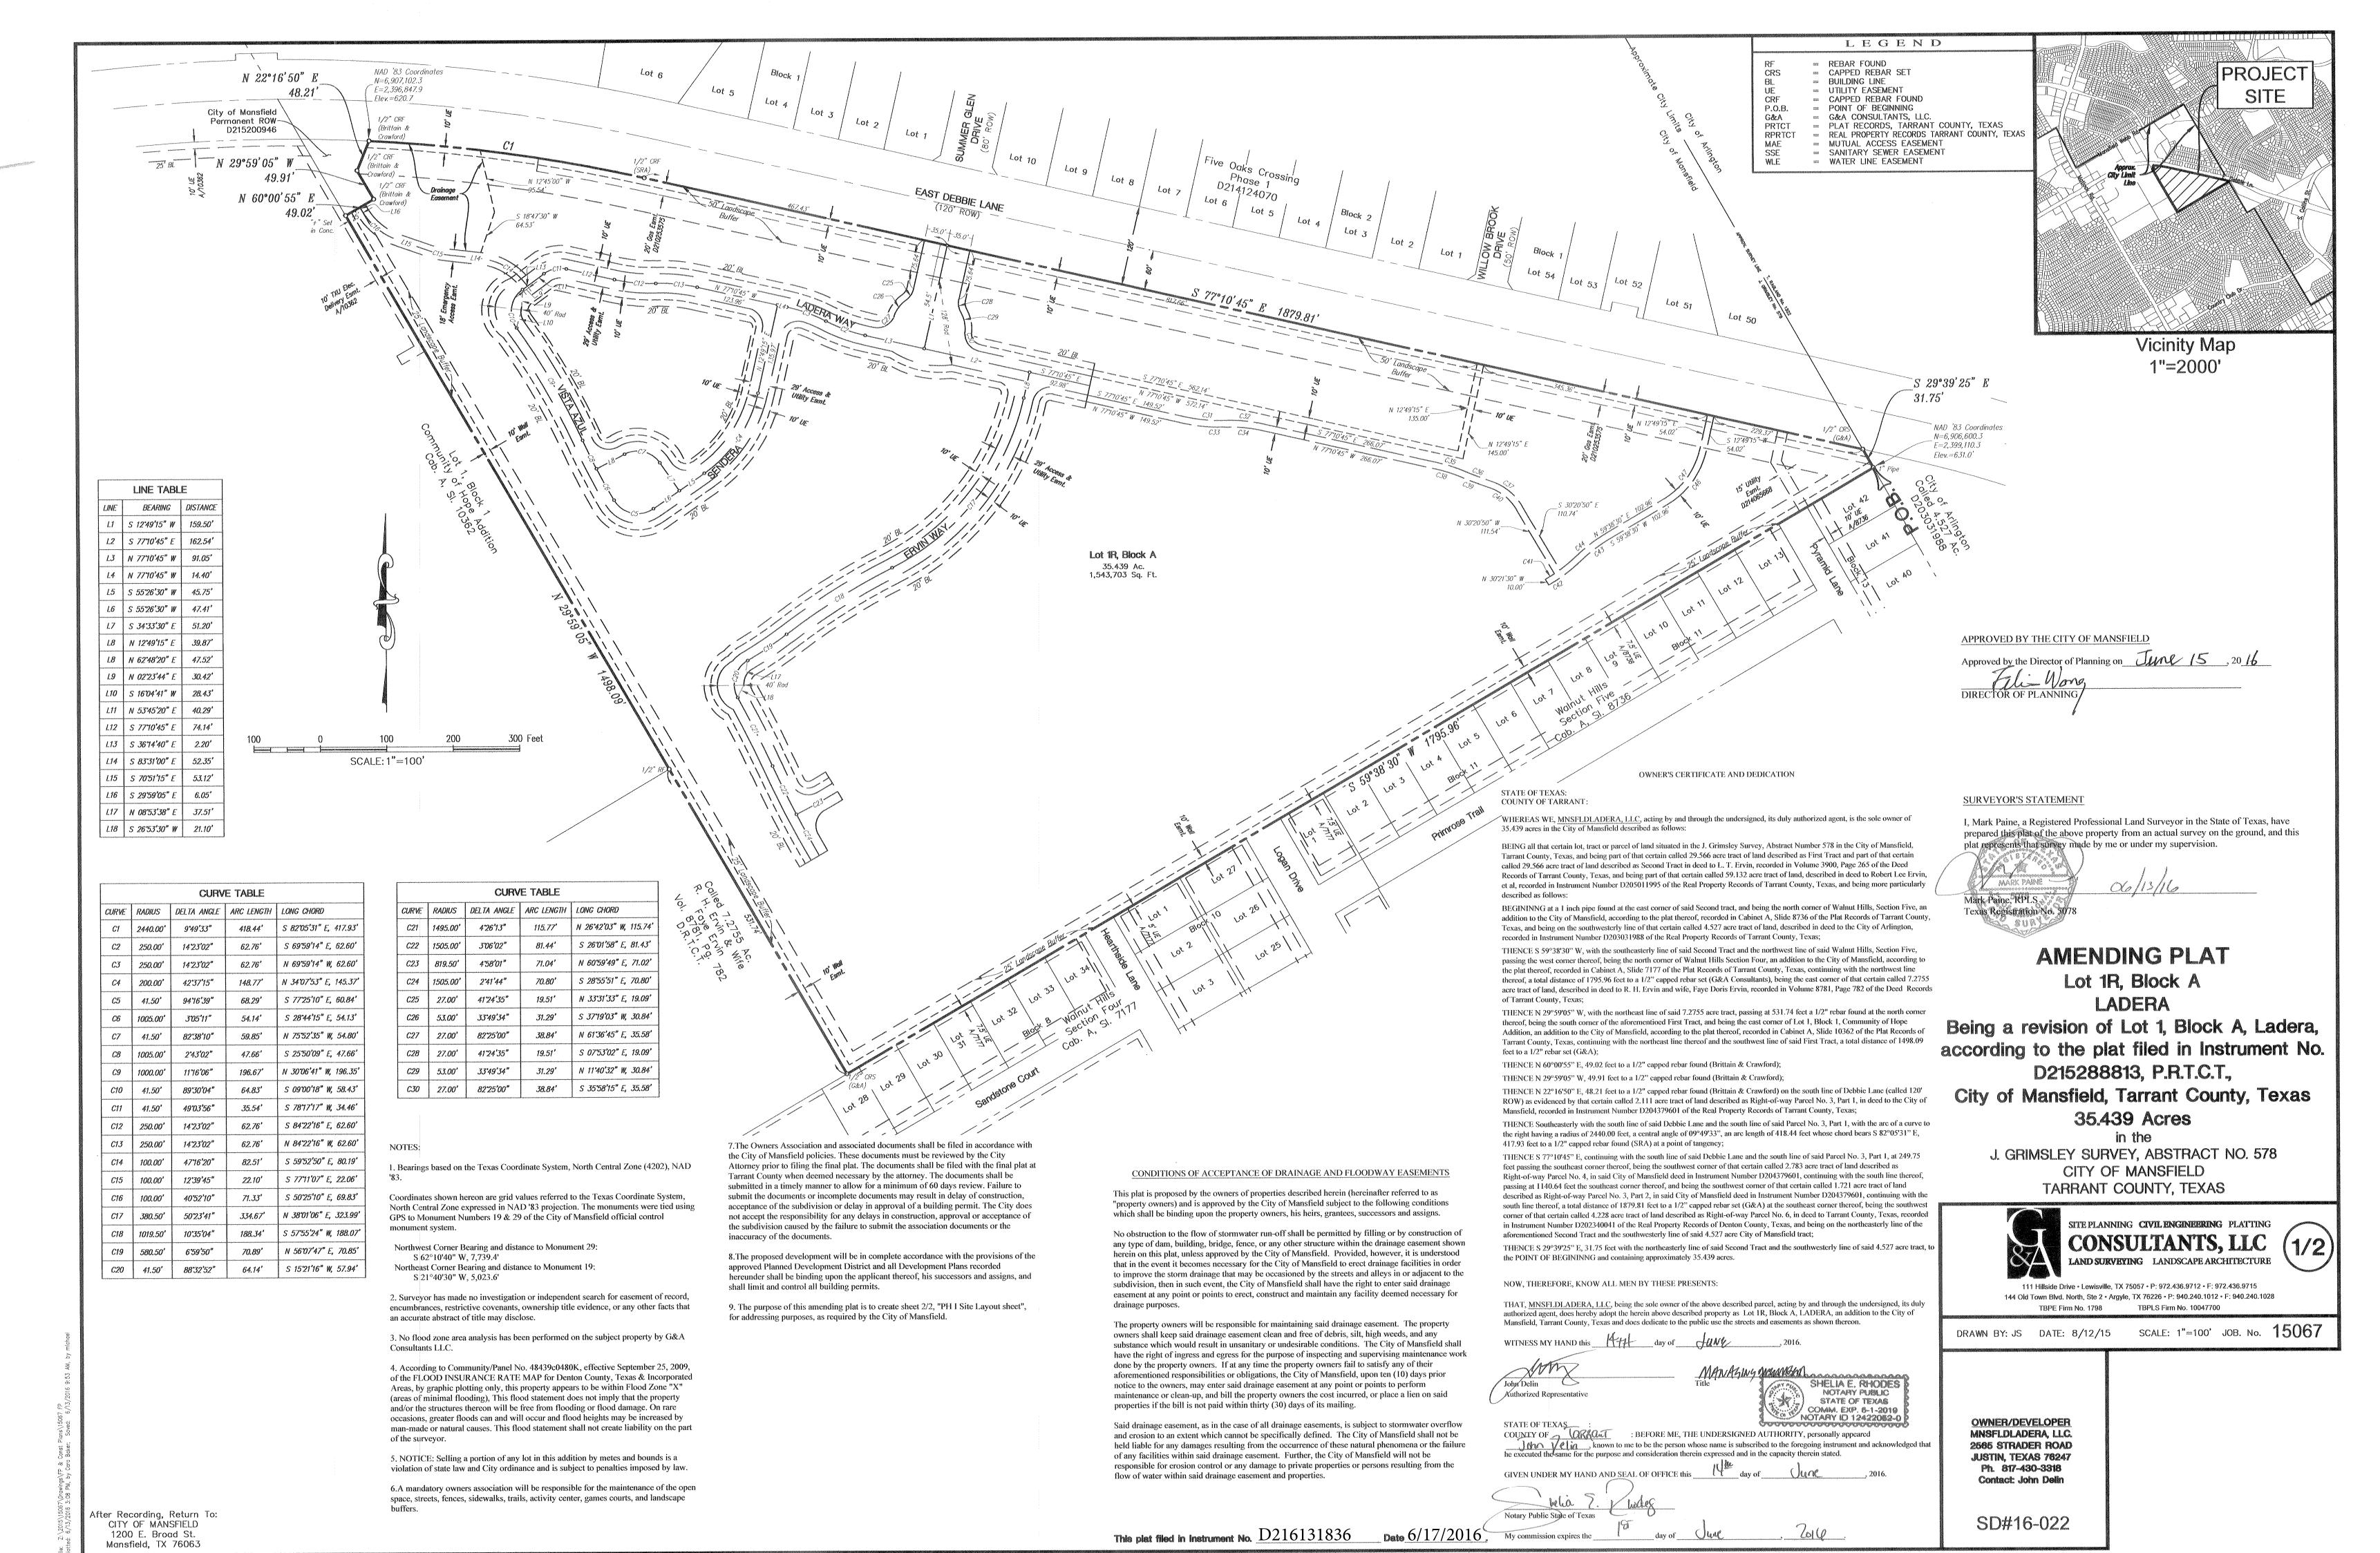

#### PLANNING AND ZONING COMMUNICATION

Agenda: October 17, 2016

Subject: SD#16-031: Public hearing on a replat to create Lot 1R1, Block A, Ladera

### **GENERAL INFORMATION**

Applicant: MNSFLDLADERA LLC, owner

G&A Consultants, surveyor

Existing Zoning: PD

Proposed Use: Planned Residential Community

Size: 35.439 acres

Total Number of Lots:

R.O.W. Dedication: None required

#### **COMMENTS & CONSIDERATIONS**

The purpose of the replat is to add the access and utility easements necessary to accommodate Phase 2 of this development.

Staff recommends approval.

#### **Attachments:**

Location map and aerial photograph Previously Approved Plat

This information is for illustrative purposes only. Not for design or development purposes. Site-specific studies may be required to obtain accurate feature locations Every effort is made to ensure the information displayed here is accurate; however, the City of Mansfield makes no claims to its accuracy or completeness.