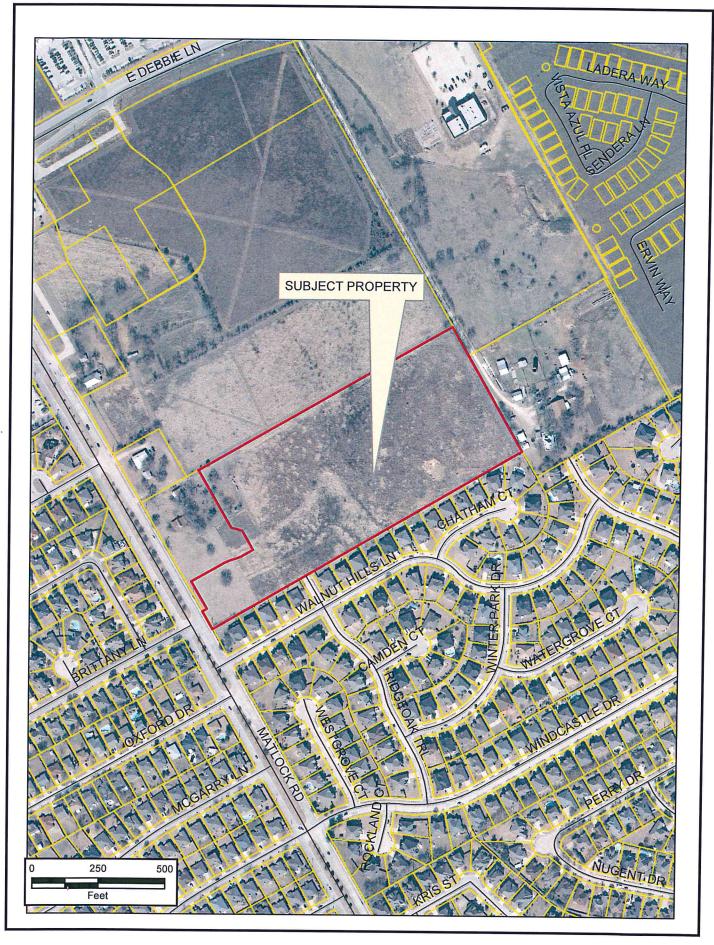

#### PLANNING AND ZONING COMMUNICATION

Agenda: October 17, 2016

Subject: ZC#16-017: Public hearing for zoning change from PR to PD for single family residential by Skorburg Company on approximately 15.47 acres, generally located south of the southeast corner of N Matlock Road and E Debbie Lane.

#### **GENERAL INFORMATION**

Size: 15.47 acres

Proposed Use: Single Family Residential

Existing Land Use: Vacant

Surrounding Land Use &

Zoning: North – Vacant PR

South - Single Family SF-7.5/18 East - Single Family house, PR

West - Matlock Road

Thoroughfare Plan Specification: E Debbie Ln. & Matlock Rd, Principal Arterials

#### COMMENTS AND CONSIDERATIONS

The applicant is requesting fifty-six residential lots at generally 65 foot wide with 4 open space/detention lots. The application is incomplete and staff recommends tabling the case as requested by the applicant.