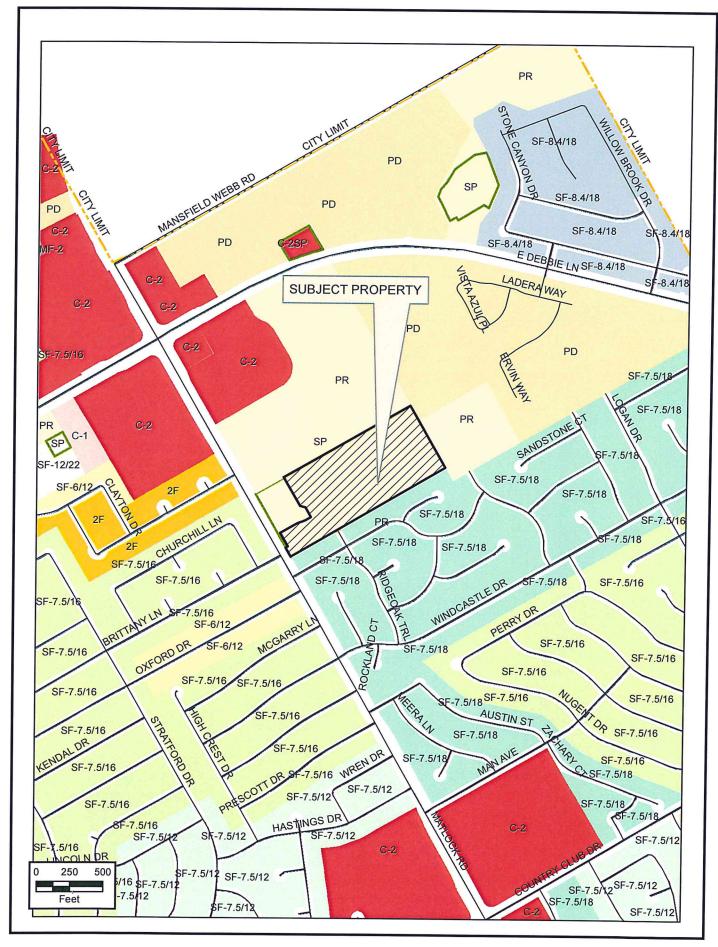

#### PLANNING AND ZONING COMMUNICATION

Agenda: October 17, 2016

Subject: ZC#16-017: Public hearing for zoning change from PR to PD for single family residential by Skorburg Company on approximately 15.47 acres, generally located south of the southeast corner of N Matlock Road and E Debbie Lane.

#### **GENERAL INFORMATION**

Size: 15.47 acres

Proposed Use: Single Family Residential

Existing Land Use: Vacant

Surrounding Land Use &

Zoning: North – Vacant PR

South - Single Family SF-7.5/18 East - Single Family house, PR

West - Matlock Road

Thoroughfare Plan Specification: E Debbie Ln. & Matlock Rd, Principal Arterials

#### COMMENTS AND CONSIDERATIONS

The applicant is requesting fifty-six residential lots at generally 65 foot wide with 4 open space/detention lots. The application is incomplete and staff recommends tabling the case as requested by the applicant.