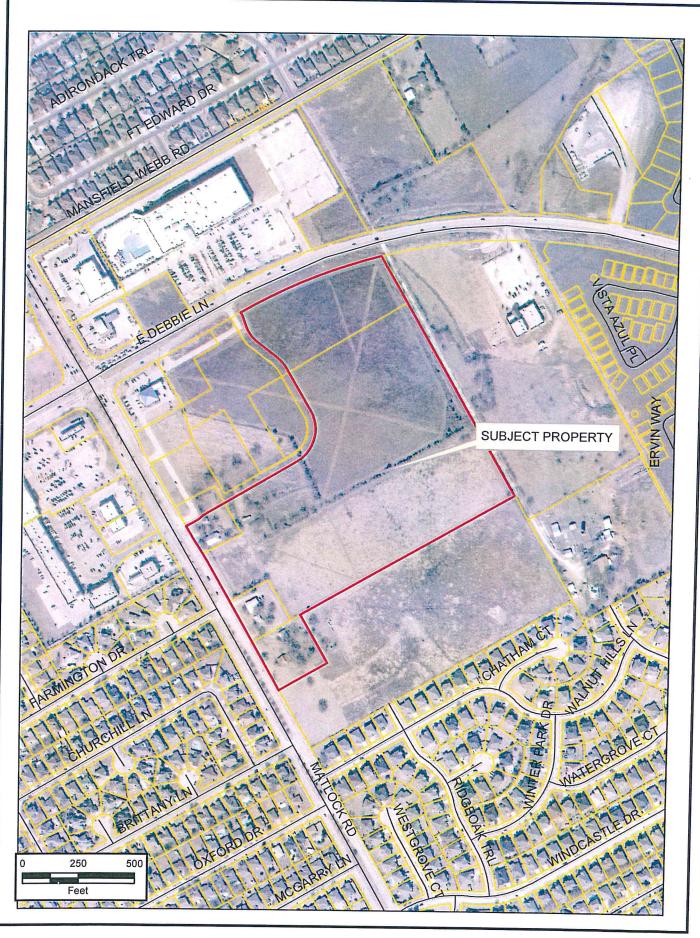

#### PLANNING AND ZONING COMMUNICATION

Agenda: October 17, 2016

Subject: ZC#16-015: Public hearing for zoning change from PR to C-2 for Retail, Office and Restaurant Uses by Reilly Brothers on approximately 30 acres, generally located at the southeast corner of E Debbie Ln and N Matlock Rd.

#### **GENERAL INFORMATION**

Size: 30 acres

Proposed Use: Retail, Office & Restaurant

Existing Land Use: Vacant

Surrounding Land Use &

Zoning: North – Sprouts Grocer, C-2

South – Vacant, PR East – Church, PD West – Matlock Road

Thoroughfare Plan Specification: Debbie Lane, Principal Arterial

Matlock Road, Principal Arterial

#### COMMENTS AND CONSIDERATIONS

The applicant is requesting to rezone the property to C-2 and continue developing the shopping center that has begun to develop at the hard corner of Debbie and Matlock with Sprouts Grocery Store, restaurants and retail.