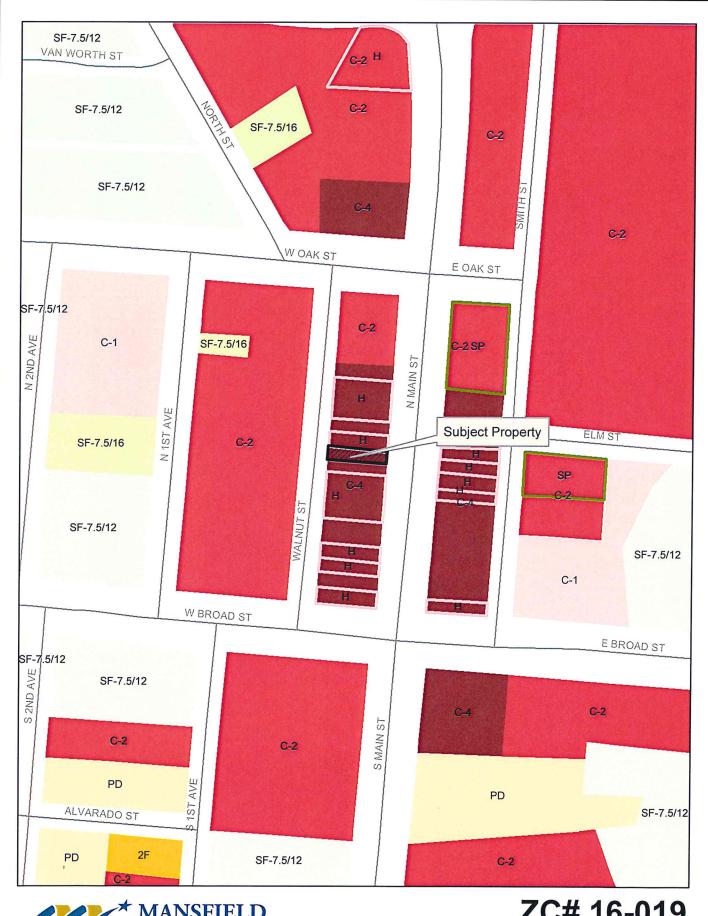

#### PLANNING AND ZONING COMMUNICATION

Agenda: October 17, 2016

Subject: ZC#16-019: Public hearing for a request for specific use permit for Retail and Service Establishments Not Elsewhere Listed (Brewery) by Dirty Job Brewing in the existing building

located at 117 N Main St

#### **GENERAL INFORMATION**

Size: Approx. 4,500 sq ft

Proposed Use: Brewery

Existing Land Use & Zoning: C-4; Bakery & dress shop

Surrounding Land Use &

Zoning: North – C-4; retail

South – C-4; karate studio

East - C-4; retail West - C-2; office

Thoroughfare Plan Specification: Main Street – Principal arterial