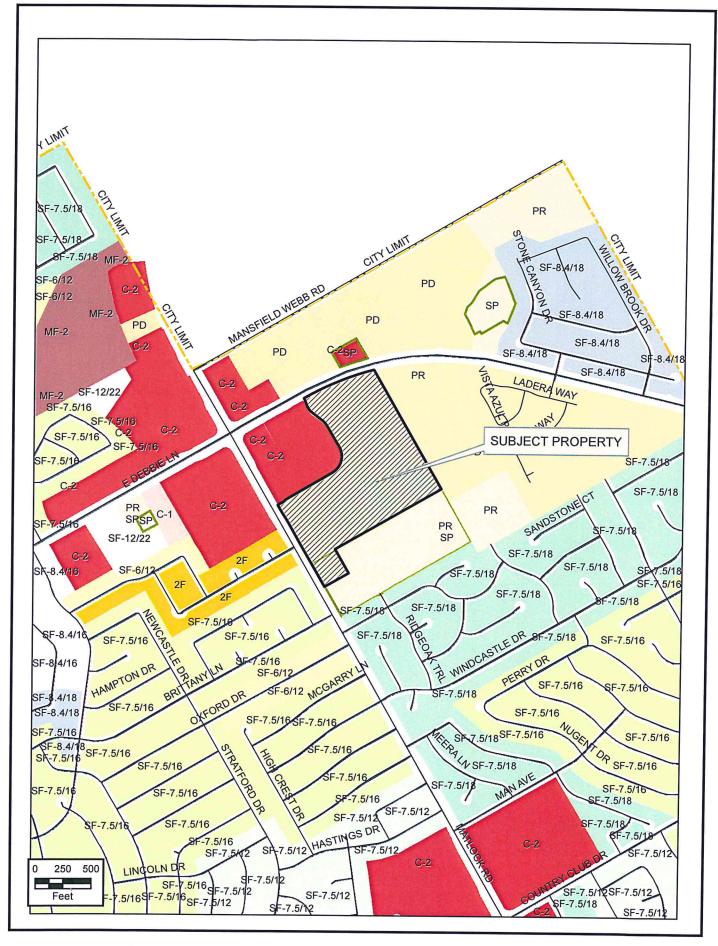

#### PLANNING AND ZONING COMMUNICATION

Agenda: October 17, 2016

Subject: ZC#16-017: Public hearing for zoning change from PR to PD for single family residential by Skorburg Company on approximately 15.47 acres, generally located south of the southeast corner of N Matlock Road and E Debbie Lane.

#### **GENERAL INFORMATION**

Size: 15.47 acres

Proposed Use: Single Family Residential

Existing Land Use: Vacant

Surrounding Land Use &

Zoning: North – Vacant PR

South - Single Family SF-7.5/18 East - Single Family house, PR

West - Matlock Road

Thoroughfare Plan Specification: E Debbie Ln. & Matlock Rd, Principal Arterials

#### COMMENTS AND CONSIDERATIONS

The applicant is requesting fifty-six residential lots at generally 65 foot wide with 4 open space/detention lots. The application is incomplete and staff recommends tabling the case as requested by the applicant.