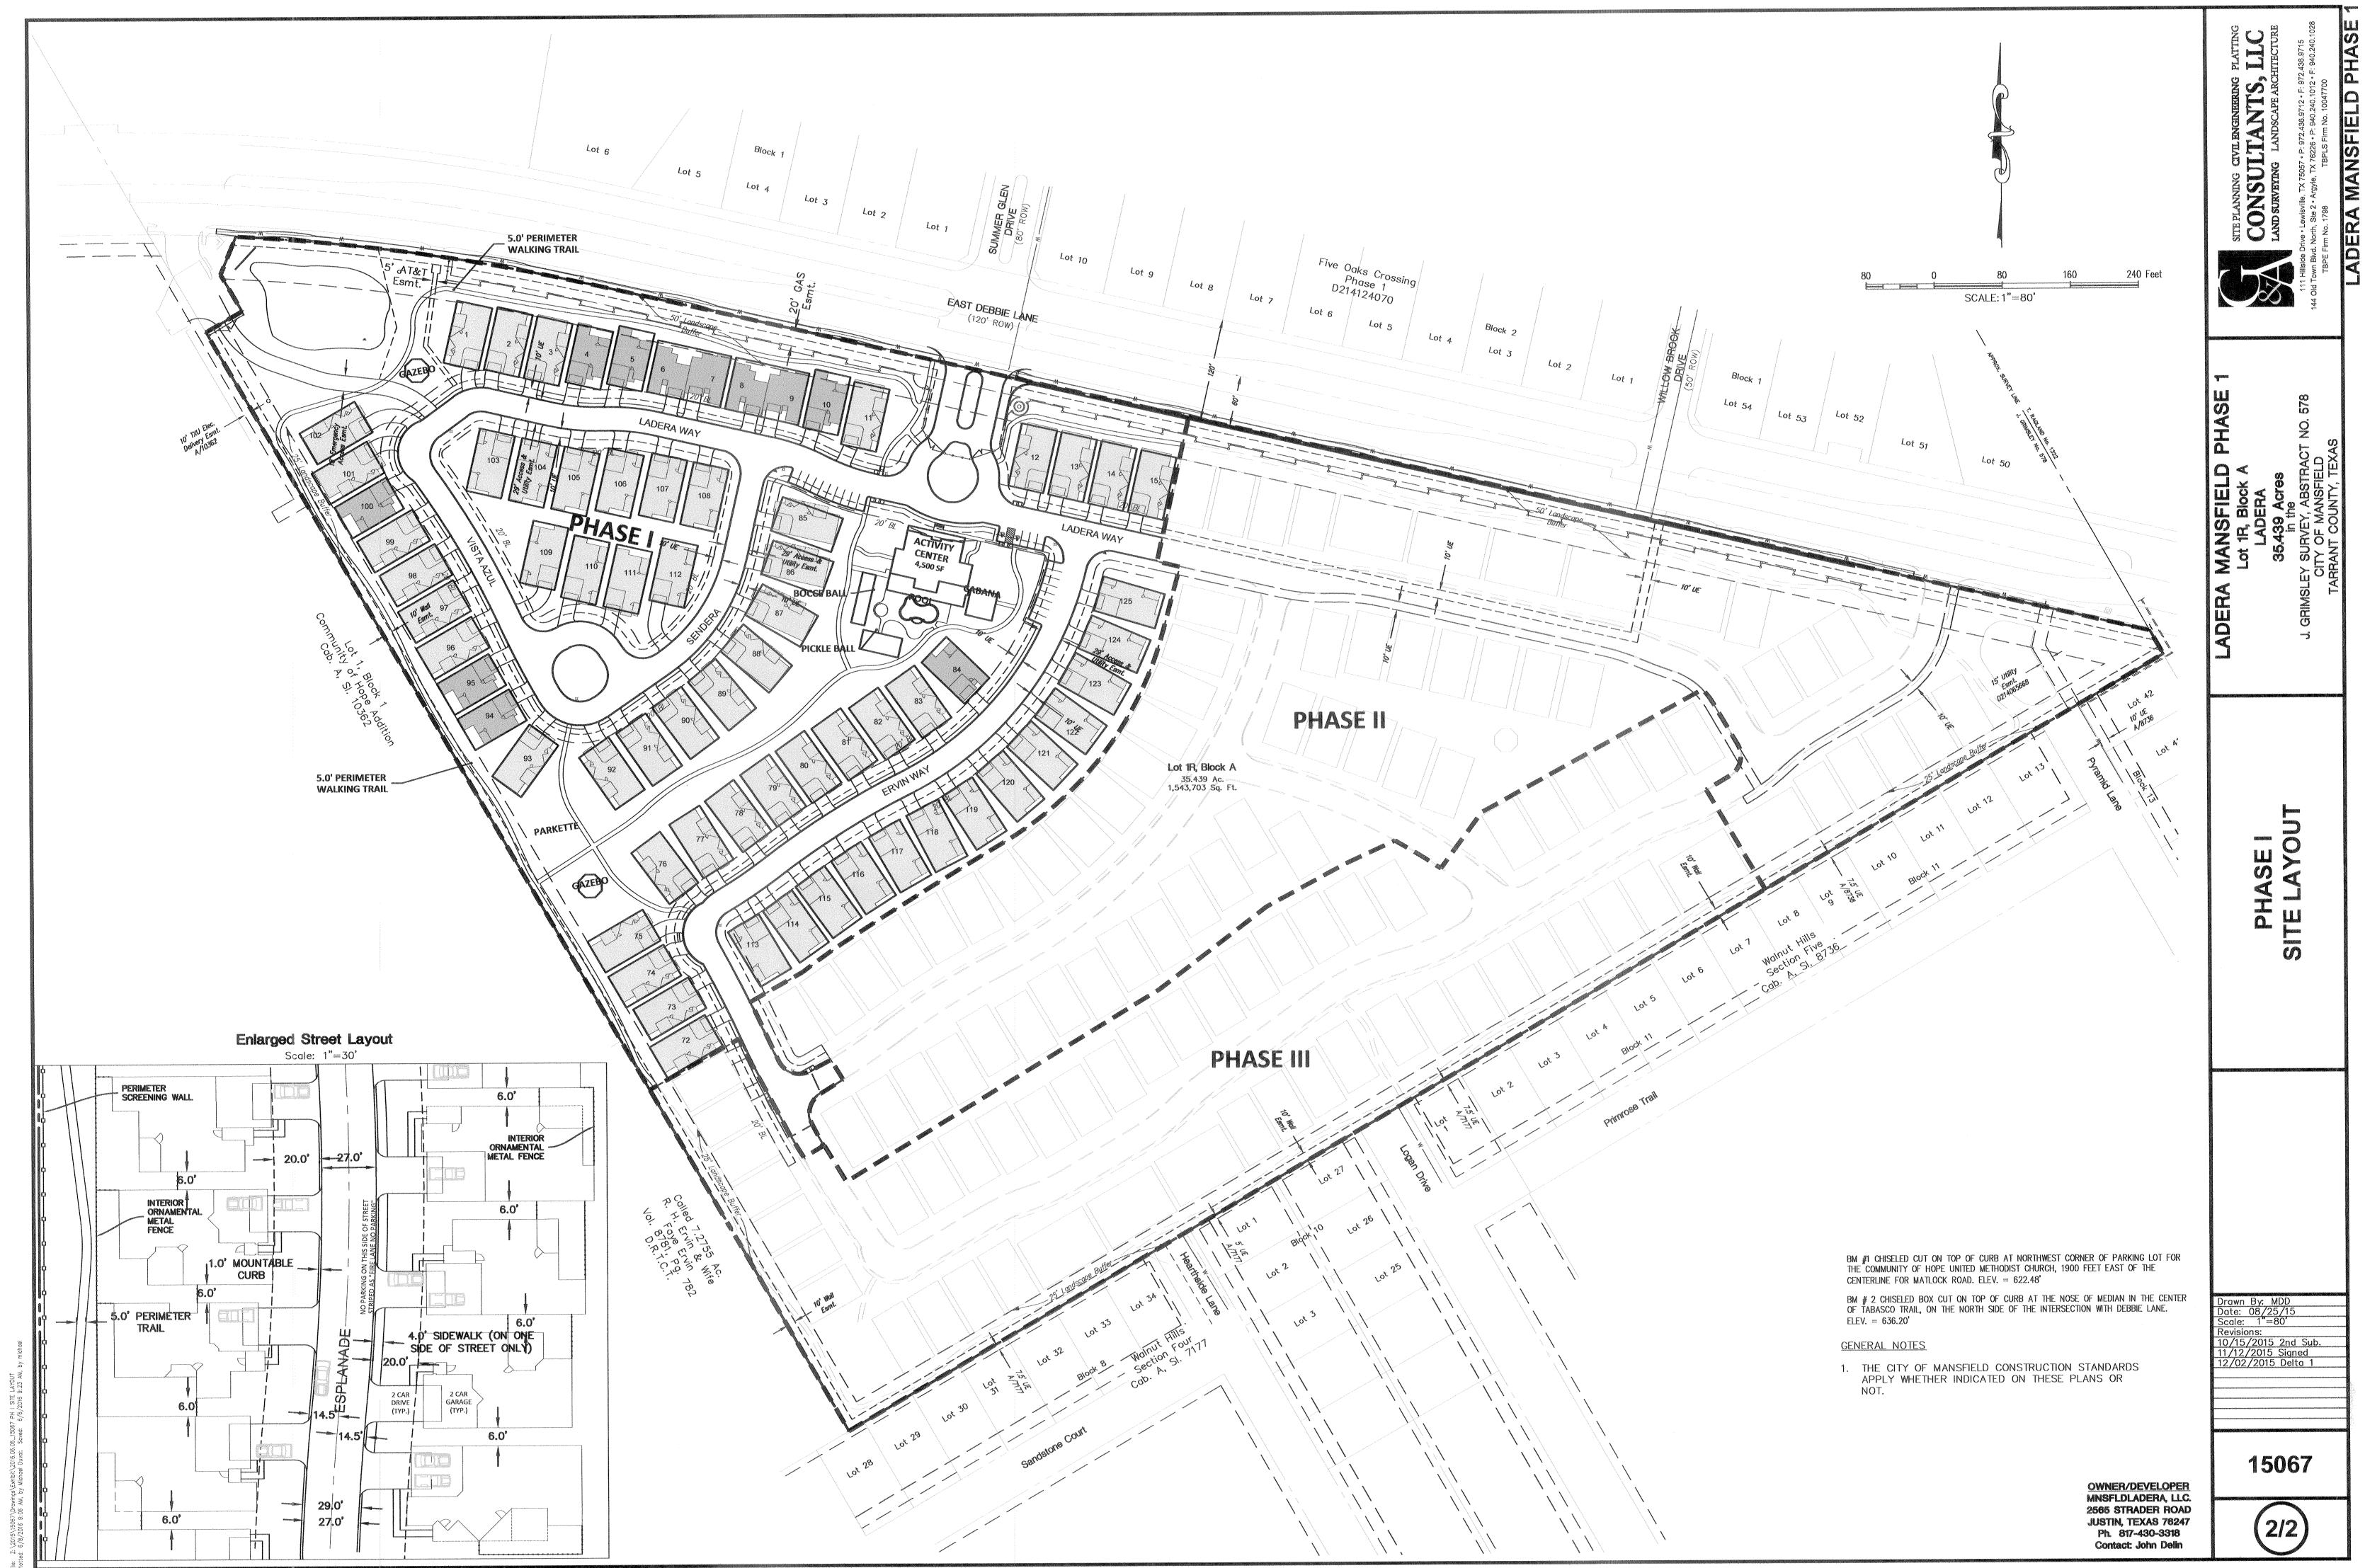

#### PLANNING AND ZONING COMMUNICATION

Agenda: October 17, 2016

Subject: SD#16-031: Public hearing on a replat to create Lot 1R1, Block A, Ladera

#### **COMMENTS & CONSIDERATIONS**

The purpose of the replat is to add the access and utility easements necessary to accommodate Phase 2 of this development.

Staff recommends approval.

#### **Attachments:**

Location map and aerial photograph Previously Approved Plat

This information is for illustrative purposes only. Not for design or development purposes. Site-specific studies may be required to obtain accurate feature locations Every effort is made to ensure the information displayed here is accurate; however, the City of Mansfield makes no claims to its accuracy or completeness.