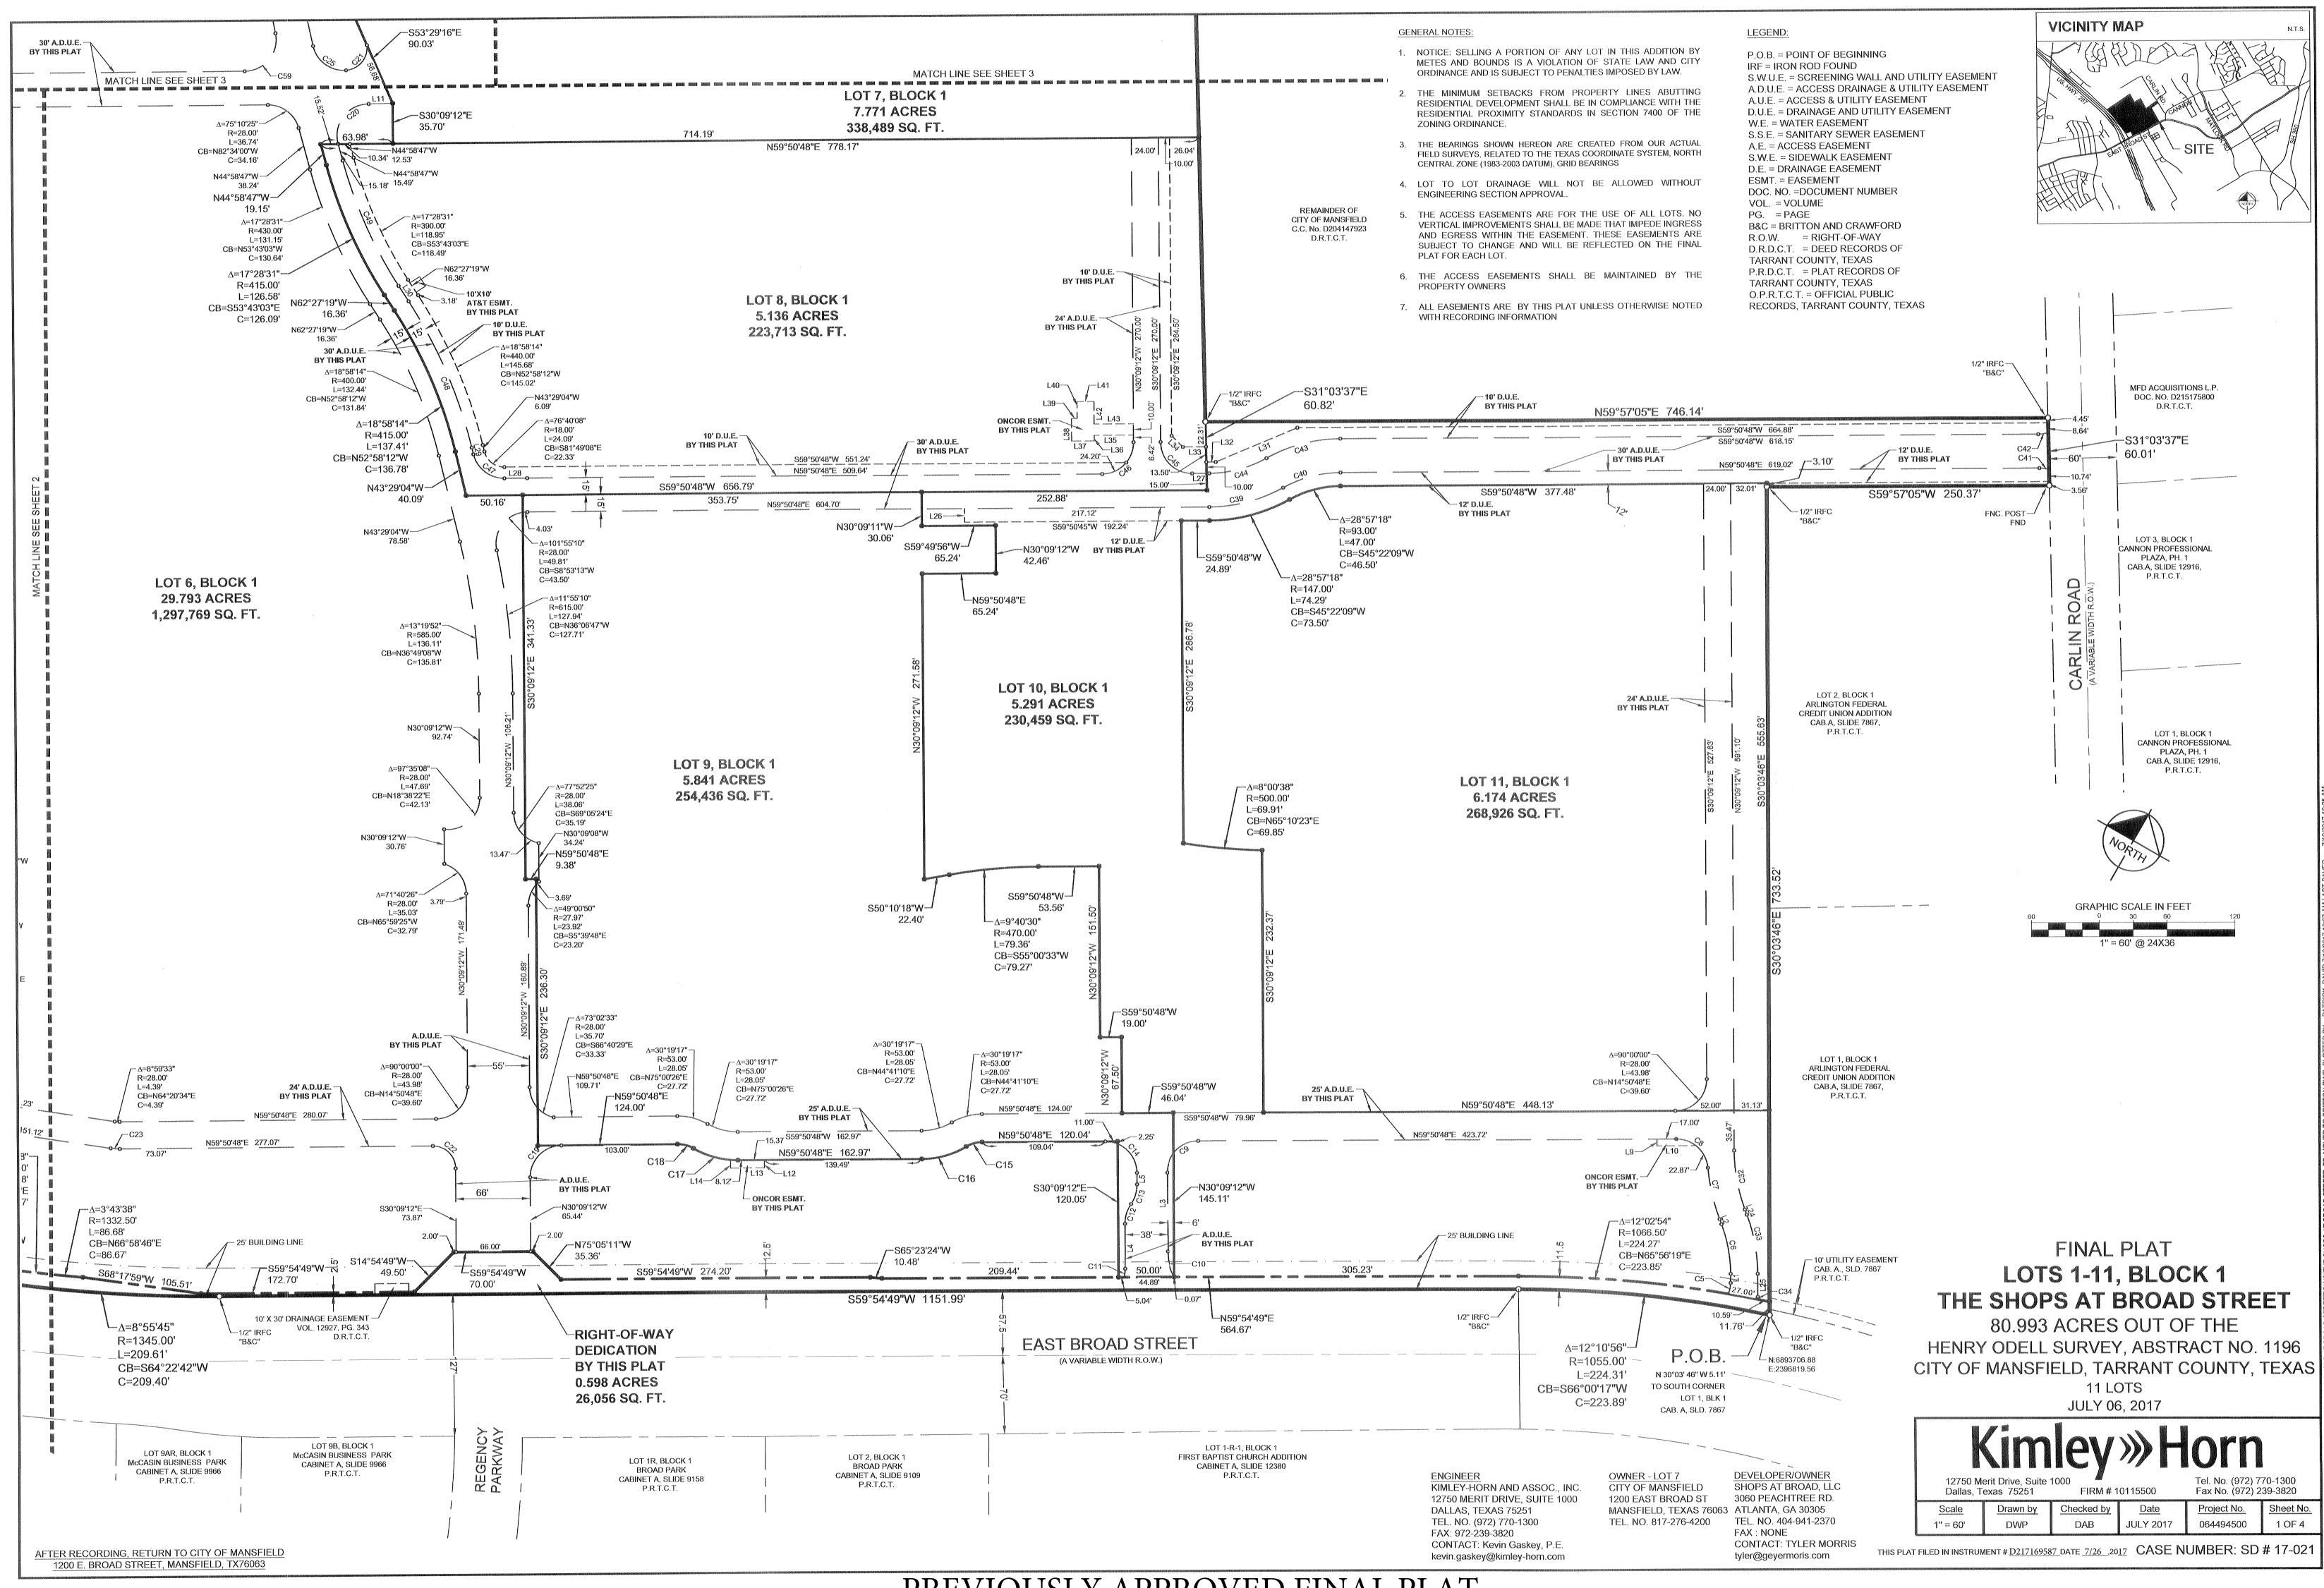

#### PLANNING AND ZONING COMMUNICATION

Agenda: August 20, 2018

Subject: SD#18-004: Public hearing on a Replat to create Lots 1R, 2R, 3R1, 3R2, 4R1, 4R2,

4R3, 5R, 6R1, 6R2, 6R3, 6R4, 7R, 8R, 9R, 10R, 11R through 12, Block 1, The Shops

#### **GENERAL INFORMATION**

Applicant: Shops at Broad LLC, owner

City of Mansfield, owner

Kimley-Horn and Associates, engineer

Location: Northeast corner of U.S. 287 and E. Broad Street

Existing Zoning: PD

Proposed Use: Retail/multi-family residential

Size: 84.621 acres

Total Number of Lots: 18

R.O.W. Dedication: None required

Compliance with Ordinances: Yes

#### **COMMENTS & CONSIDERATIONS**

The property is being replatted for the following reasons:

- 1. To subdivide the existing Lot 3 into two lots;
- 2. To subdivide the existing Lot 4 into three lots;
- 3. To subdivide the existing Lot 6 into four lots;
- 4. To add, abandon or relocate access and utility easements throughout the development; and
- 5. To incorporate approximately 4.215 acres adjacent to the development as Lot 12.

#### **Attachments:**

Previously approved plat

| LINI | ETABLE      |                                         |
|------|-------------|-----------------------------------------|
| NO.  | BEARING     | LENGTH                                  |
| L1   | S30°09'13"E | 8.09'                                   |
| L2   | S50°30'59"E | 4.72'                                   |
| L3   | N30°09'12"W | 69.60'                                  |
| L4   | S30°07'41"E | 39.74'                                  |
| L5   | S30°09'12"E | 10.19'                                  |
| L11  | N59°13'06"E | 21.26'                                  |
| L12  | S30°09'12"E | 7.00'                                   |
| L13  | S59°50'48"W | 30.00'                                  |
| L14  | N30°09'12"W | 7.27'                                   |
| L15  | S30°09'12"E | 11.00'                                  |
| L16  | N59°50'48"E | 5.00'                                   |
| L17  | S30°09'12"E | 20.00'                                  |
| L18  | S59°50'48"W | 20.00'                                  |
| L19  | N30°09'12"W | 20.00'                                  |
| L20  | N59°50'48"E | 5.00'                                   |
| L21  | N30°09'12"W | 11.00'                                  |
| L22  | S30°09'12"E | 7.00'                                   |
| L23  | S59°50'48"W | 30.02'                                  |
| L24  | S50°30'59"E | 4.72'                                   |
| L25  | S30°05'56"E | 20.44'                                  |
| L.26 | S30°09'14"E | 12.00'                                  |
| L27  | N59°50'48"E | 12.76'                                  |
| L28  | N59°50'48"E | 20.16'                                  |
| L29  | S43°29'04"E | 6.09'                                   |
| L.30 | S62°27'19"E | 16.36'                                  |
| L31  | S37°20'48"W | 78.39'                                  |
| L32  | S59°50'48"W | 8.34'                                   |
| L33  | N59°50'48"E | 20.39'                                  |
| L34  | S75°09'12"E | 14.14'                                  |
| L35  | S59°50'48"W | 34.76'                                  |
| L36  | S30°09'12"E | 5.00'                                   |
| L37  | S59°50'48"W | 20.00'                                  |
| L38  | N30°09'12"W | 20.00'                                  |
| L39  | N59°50'48"E | 5.00'                                   |
| L40  | N30°09'12"W | 15.00'                                  |
| L41  | N59°50'48"E | 15.00'                                  |
| L42  | S30°09'12"E | 20.00'                                  |
| L43  | N59°50'48"E | 34.76'                                  |
| L44  | S22°54'56"E | 57.02'                                  |
| L45  | N08°37'24"W | 1.88'                                   |
| L46  | N59°50'48"E | 19.30'                                  |
|      |             | *************************************** |