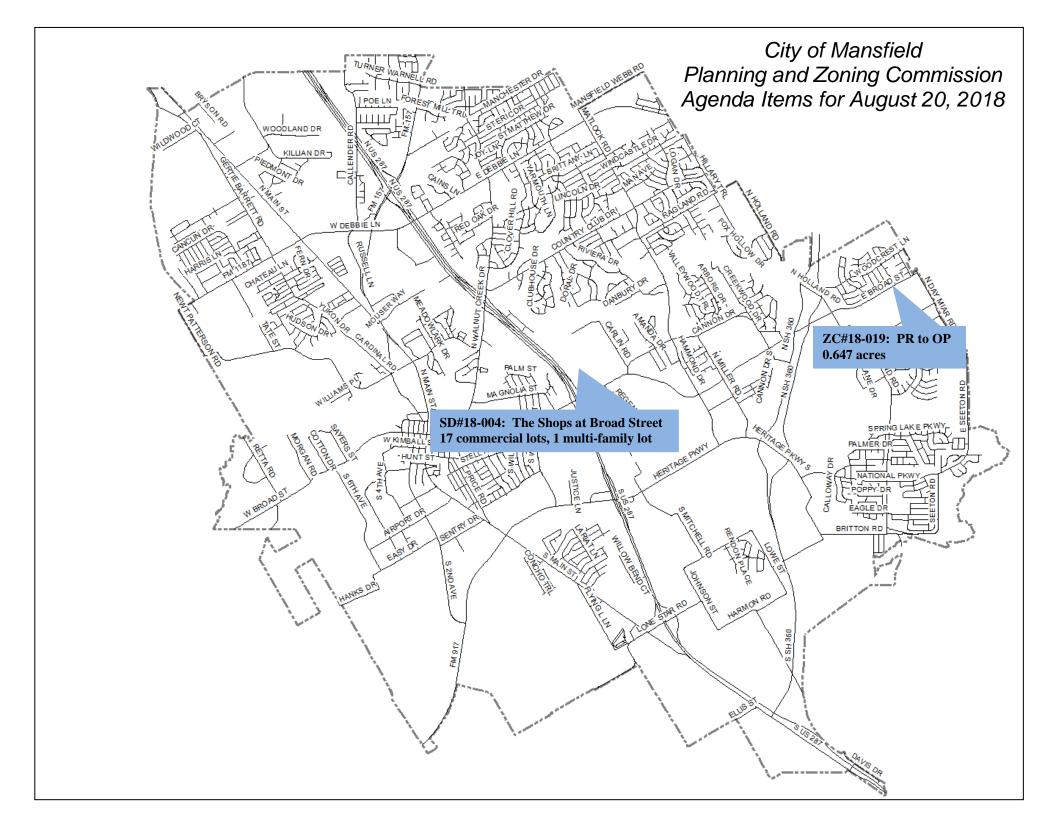

#### 4. PUBLIC HEARINGS:

- A. SD#18-004: Public hearing on a Replat to create Lots 1R, 2R, 3R1, 3R2, 4R1, 4R2, 4R3, 5R, 6R1, 6R2, 6R3, 6R4, 7R, 8R, 9R, 10R, 11R through 12, Block 1, The Shops at Broad Street
- B. ZC#18-019: Public hearing for a change of zoning from PR Pre-Development District to OP Office Park District on approximately 0.647 acres out of the Joab Watson Survey, Abstract No. 1632, located at 4451 E. Broad St.

#### PLANNING AND ZONING COMMUNICATION

Agenda: August 20, 2018

Subject: SD#18-004: Public hearing on a Replat to create Lots 1R, 2R, 3R1, 3R2, 4R1, 4R2,

4R3, 5R, 6R1, 6R2, 6R3, 6R4, 7R, 8R, 9R, 10R, 11R through 12, Block 1, The Shops

#### **GENERAL INFORMATION**

Applicant: Shops at Broad LLC, owner

City of Mansfield, owner

Kimley-Horn and Associates, engineer

Location: Northeast corner of U.S. 287 and E. Broad Street

Existing Zoning: PD

Proposed Use: Retail/multi-family residential

Size: 84.621 acres

Total Number of Lots: 18

R.O.W. Dedication: None required

Compliance with Ordinances: Yes