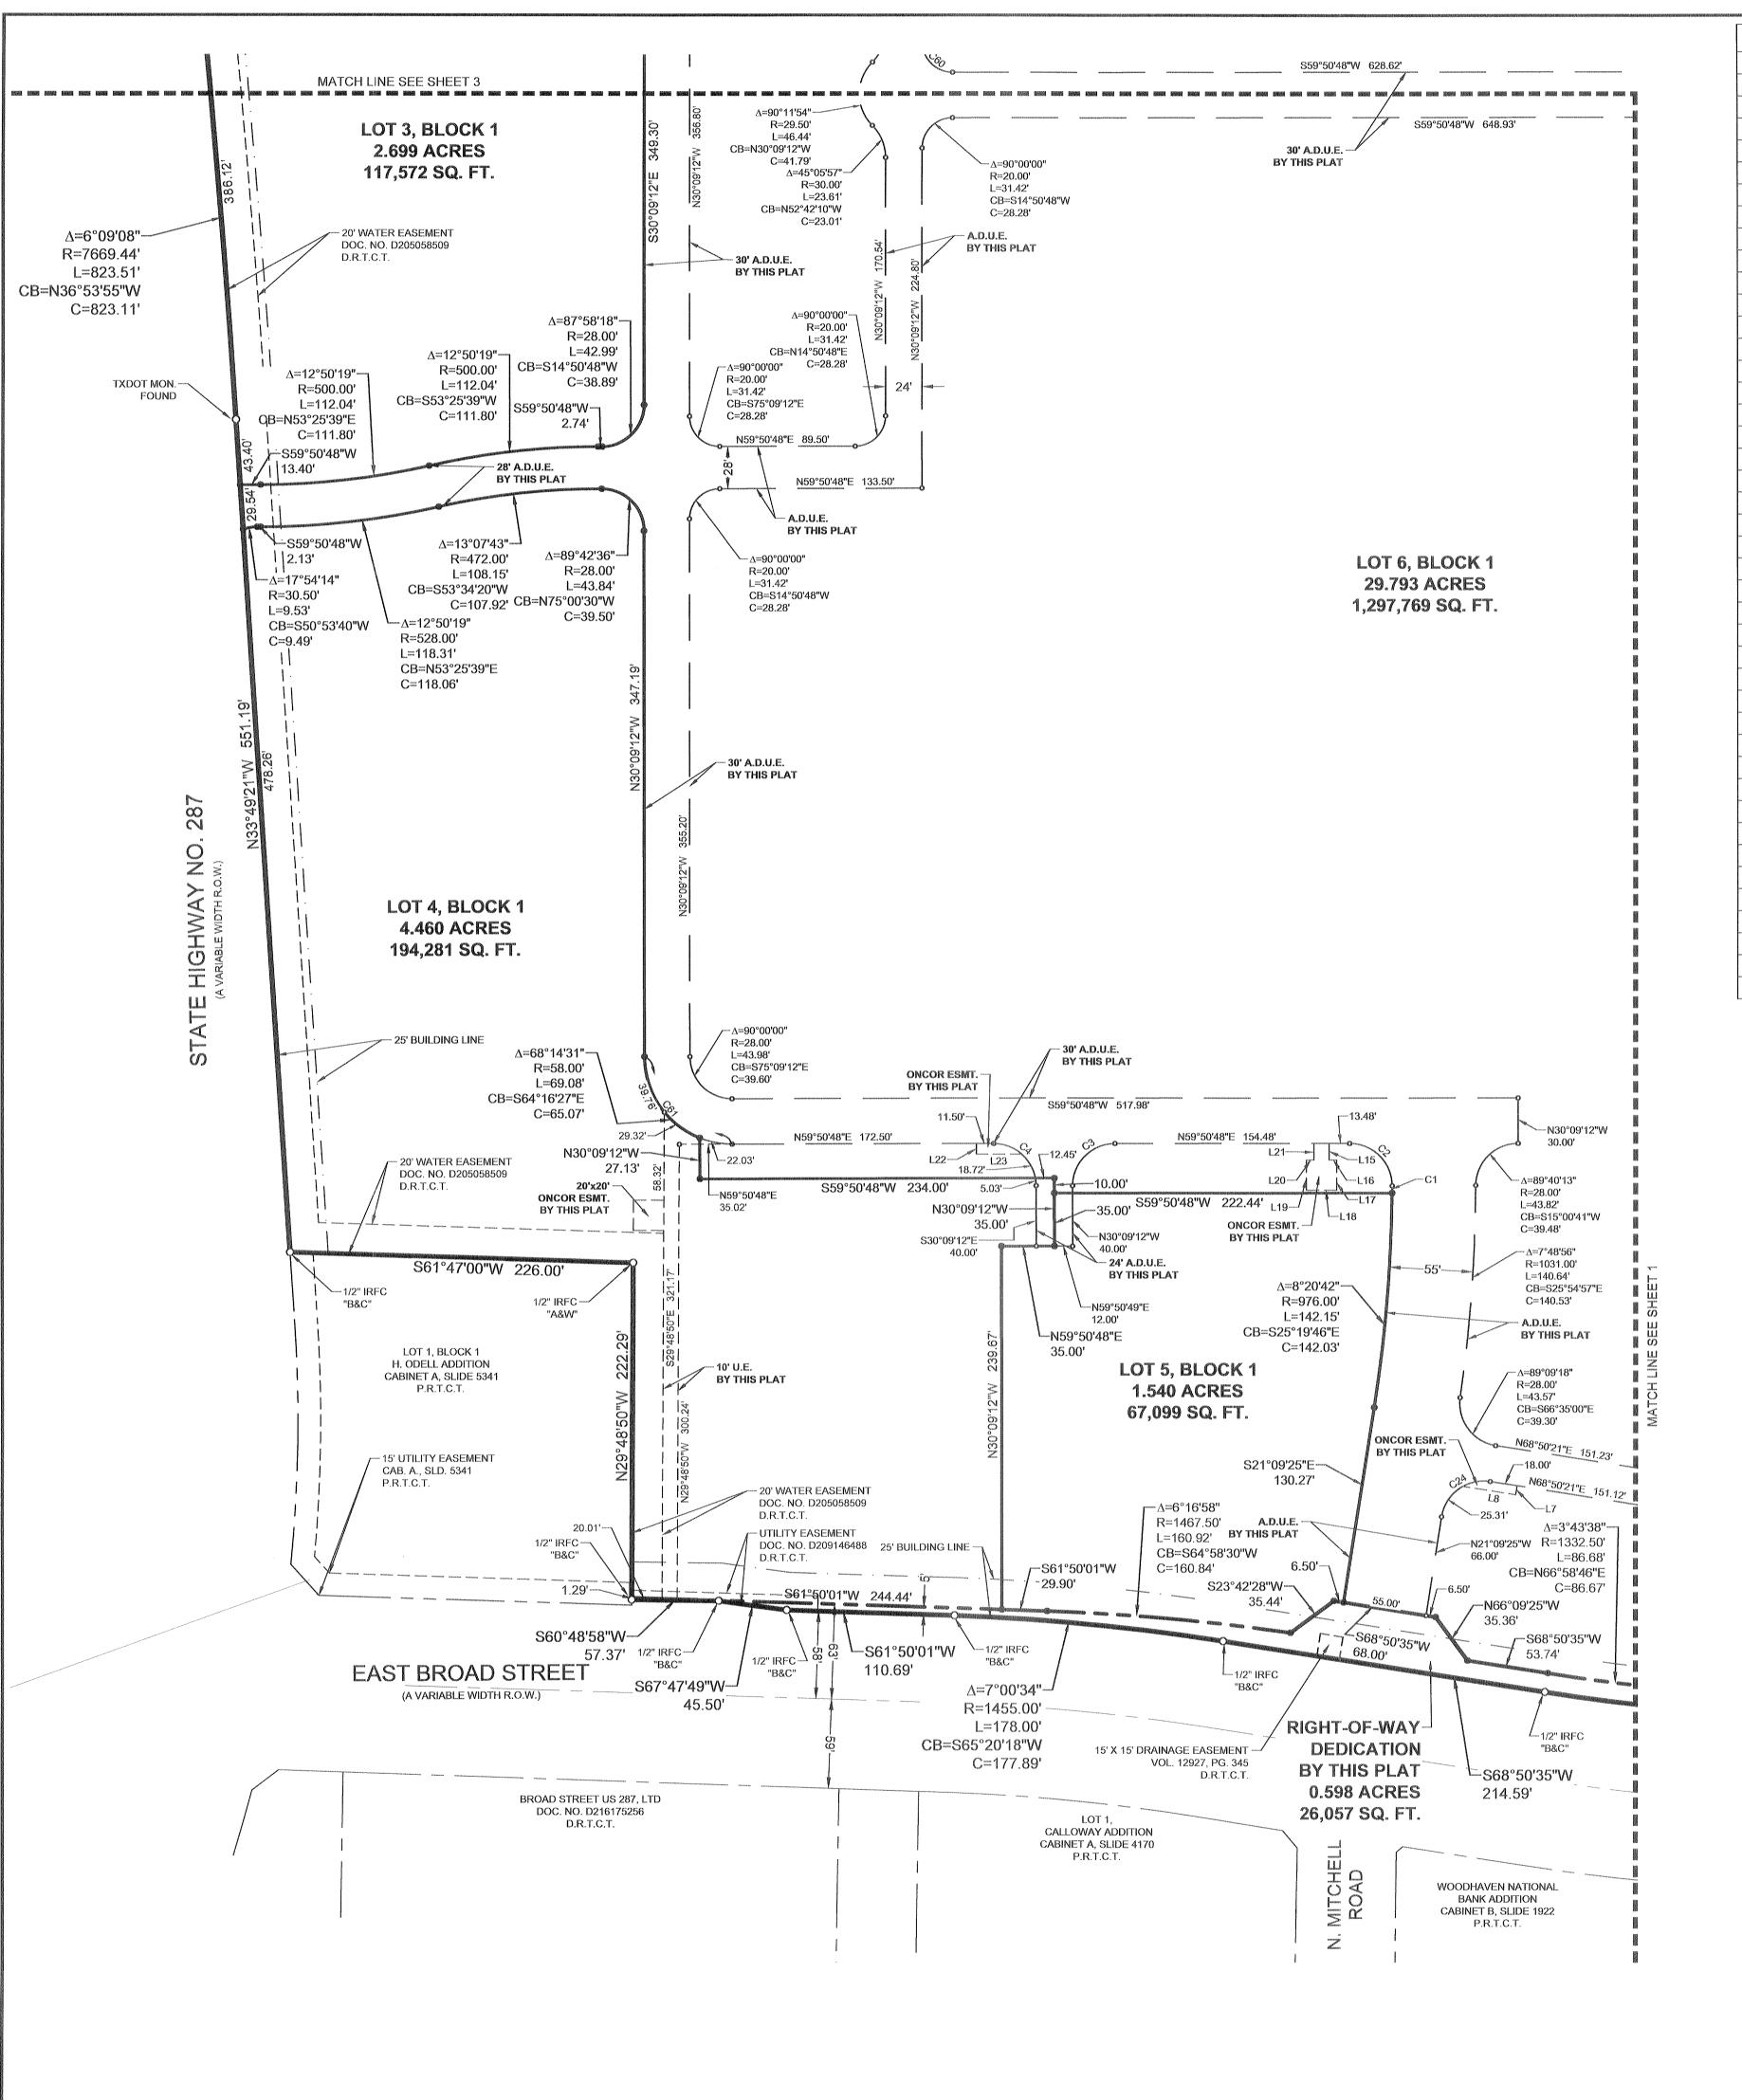

#### PLANNING AND ZONING COMMUNICATION

Agenda: August 20, 2018

Subject: SD#18-004: Public hearing on a Replat to create Lots 1R, 2R, 3R1, 3R2, 4R1, 4R2,

4R3, 5R, 6R1, 6R2, 6R3, 6R4, 7R, 8R, 9R, 10R, 11R through 12, Block 1, The Shops

#### **GENERAL INFORMATION**

Applicant: Shops at Broad LLC, owner

City of Mansfield, owner

Kimley-Horn and Associates, engineer

Location: Northeast corner of U.S. 287 and E. Broad Street

Existing Zoning: PD

Proposed Use: Retail/multi-family residential

Size: 84.621 acres

Total Number of Lots: 18

R.O.W. Dedication: None required

Compliance with Ordinances: Yes

#### **COMMENTS & CONSIDERATIONS**

The property is being replatted for the following reasons:

- 1. To subdivide the existing Lot 3 into two lots;
- 2. To subdivide the existing Lot 4 into three lots;
- 3. To subdivide the existing Lot 6 into four lots;
- 4. To add, abandon or relocate access and utility easements throughout the development; and
- 5. To incorporate approximately 4.215 acres adjacent to the development as Lot 12.