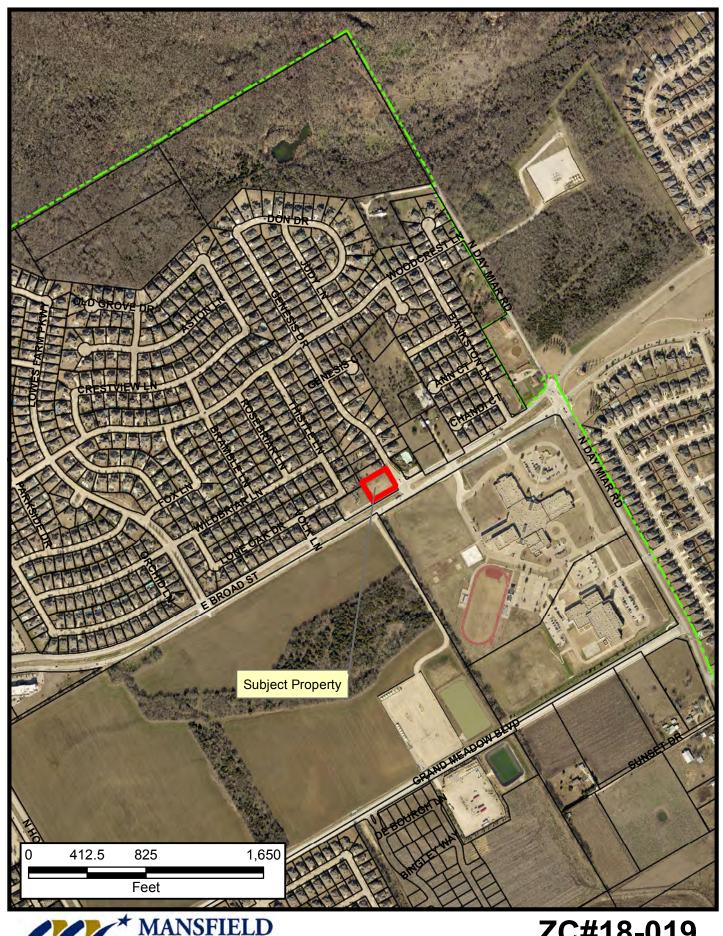

#### 4. PUBLIC HEARINGS:

- A. SD#18-004: Public hearing on a Replat to create Lots 1R, 2R, 3R1, 3R2, 4R1, 4R2, 4R3, 5R, 6R1, 6R2, 6R3, 6R4, 7R, 8R, 9R, 10R, 11R through 12, Block 1, The Shops at Broad Street
- B. ZC#18-019: Public hearing for a change of zoning from PR Pre-Development District to OP Office Park District on approximately 0.647 acres out of the Joab Watson Survey, Abstract No. 1632, located at 4451 E. Broad St.