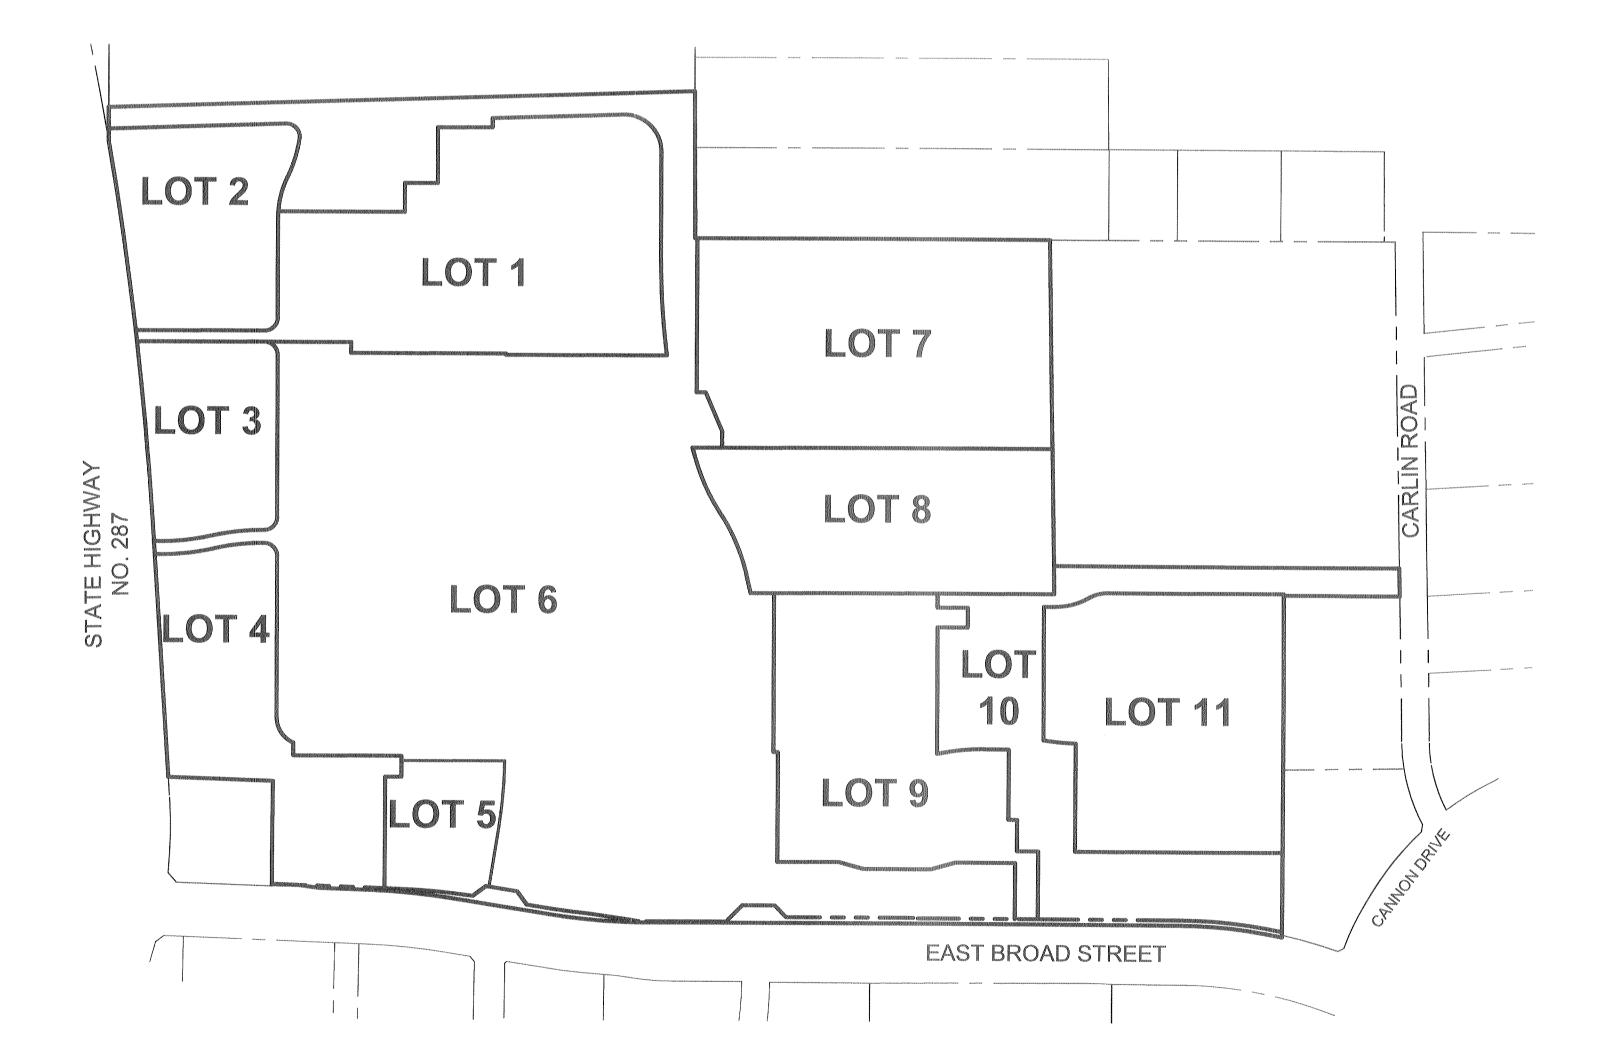

#### PLANNING AND ZONING COMMUNICATION

Agenda: August 20, 2018

Subject: SD#18-004: Public hearing on a Replat to create Lots 1R, 2R, 3R1, 3R2, 4R1, 4R2,

4R3, 5R, 6R1, 6R2, 6R3, 6R4, 7R, 8R, 9R, 10R, 11R through 12, Block 1, The Shops

#### **COMMENTS & CONSIDERATIONS**

The property is being replatted for the following reasons:

- 1. To subdivide the existing Lot 3 into two lots;
- 2. To subdivide the existing Lot 4 into three lots;
- 3. To subdivide the existing Lot 6 into four lots;
- 4. To add, abandon or relocate access and utility easements throughout the development; and
- 5. To incorporate approximately 4.215 acres adjacent to the development as Lot 12.

These lots will accommodate retail, entertainment and multi-family residential uses. There are buildings under construction or currently in the permit review process on the following lots:

- Lot 1R, At Home
- Lot 5R, Multi-tenant retail shell building
- Lot 6R1, Belk, T.J. Maxx and multi-tenant retail shell building

- Lot 6R4, Multi-tenant retail shell building
- Lot 8R, Star Center
- Lot 9R, Academy Sports and Outdoors

Although the copies in the packet have not been signed by the Mayor, the original copy for filing has been signed.