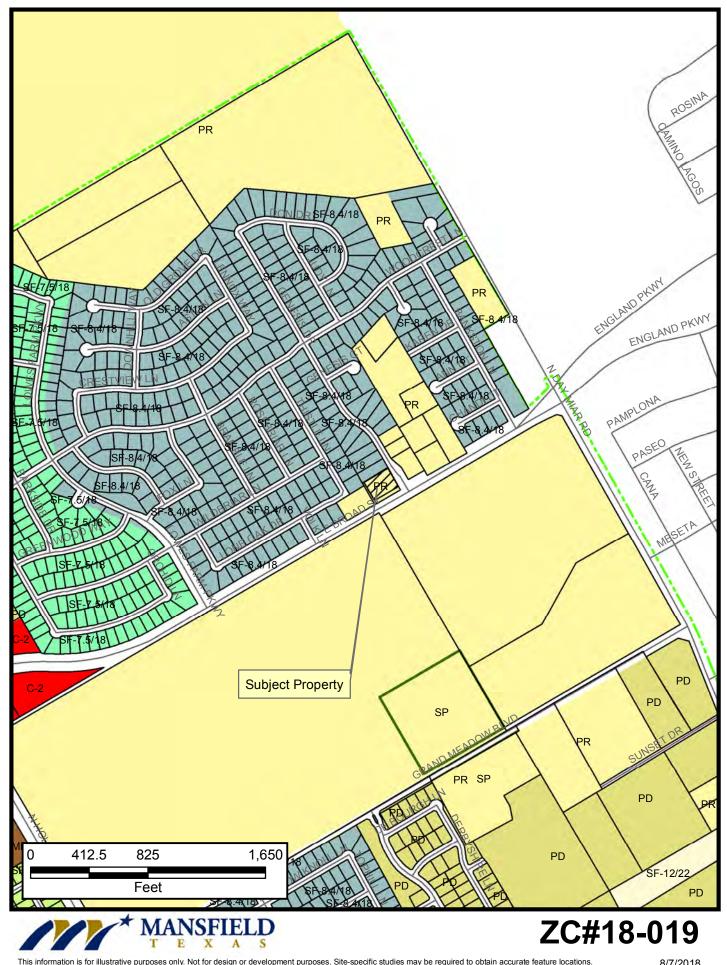

#### 4. PUBLIC HEARINGS:

- A. SD#18-004: Public hearing on a Replat to create Lots 1R, 2R, 3R1, 3R2, 4R1, 4R2, 4R3, 5R, 6R1, 6R2, 6R3, 6R4, 7R, 8R, 9R, 10R, 11R through 12, Block 1, The Shops at Broad Street
- B. ZC#18-019: Public hearing for a change of zoning from PR Pre-Development District to OP Office Park District on approximately 0.647 acres out of the Joab Watson Survey, Abstract No. 1632, located at 4451 E. Broad St.