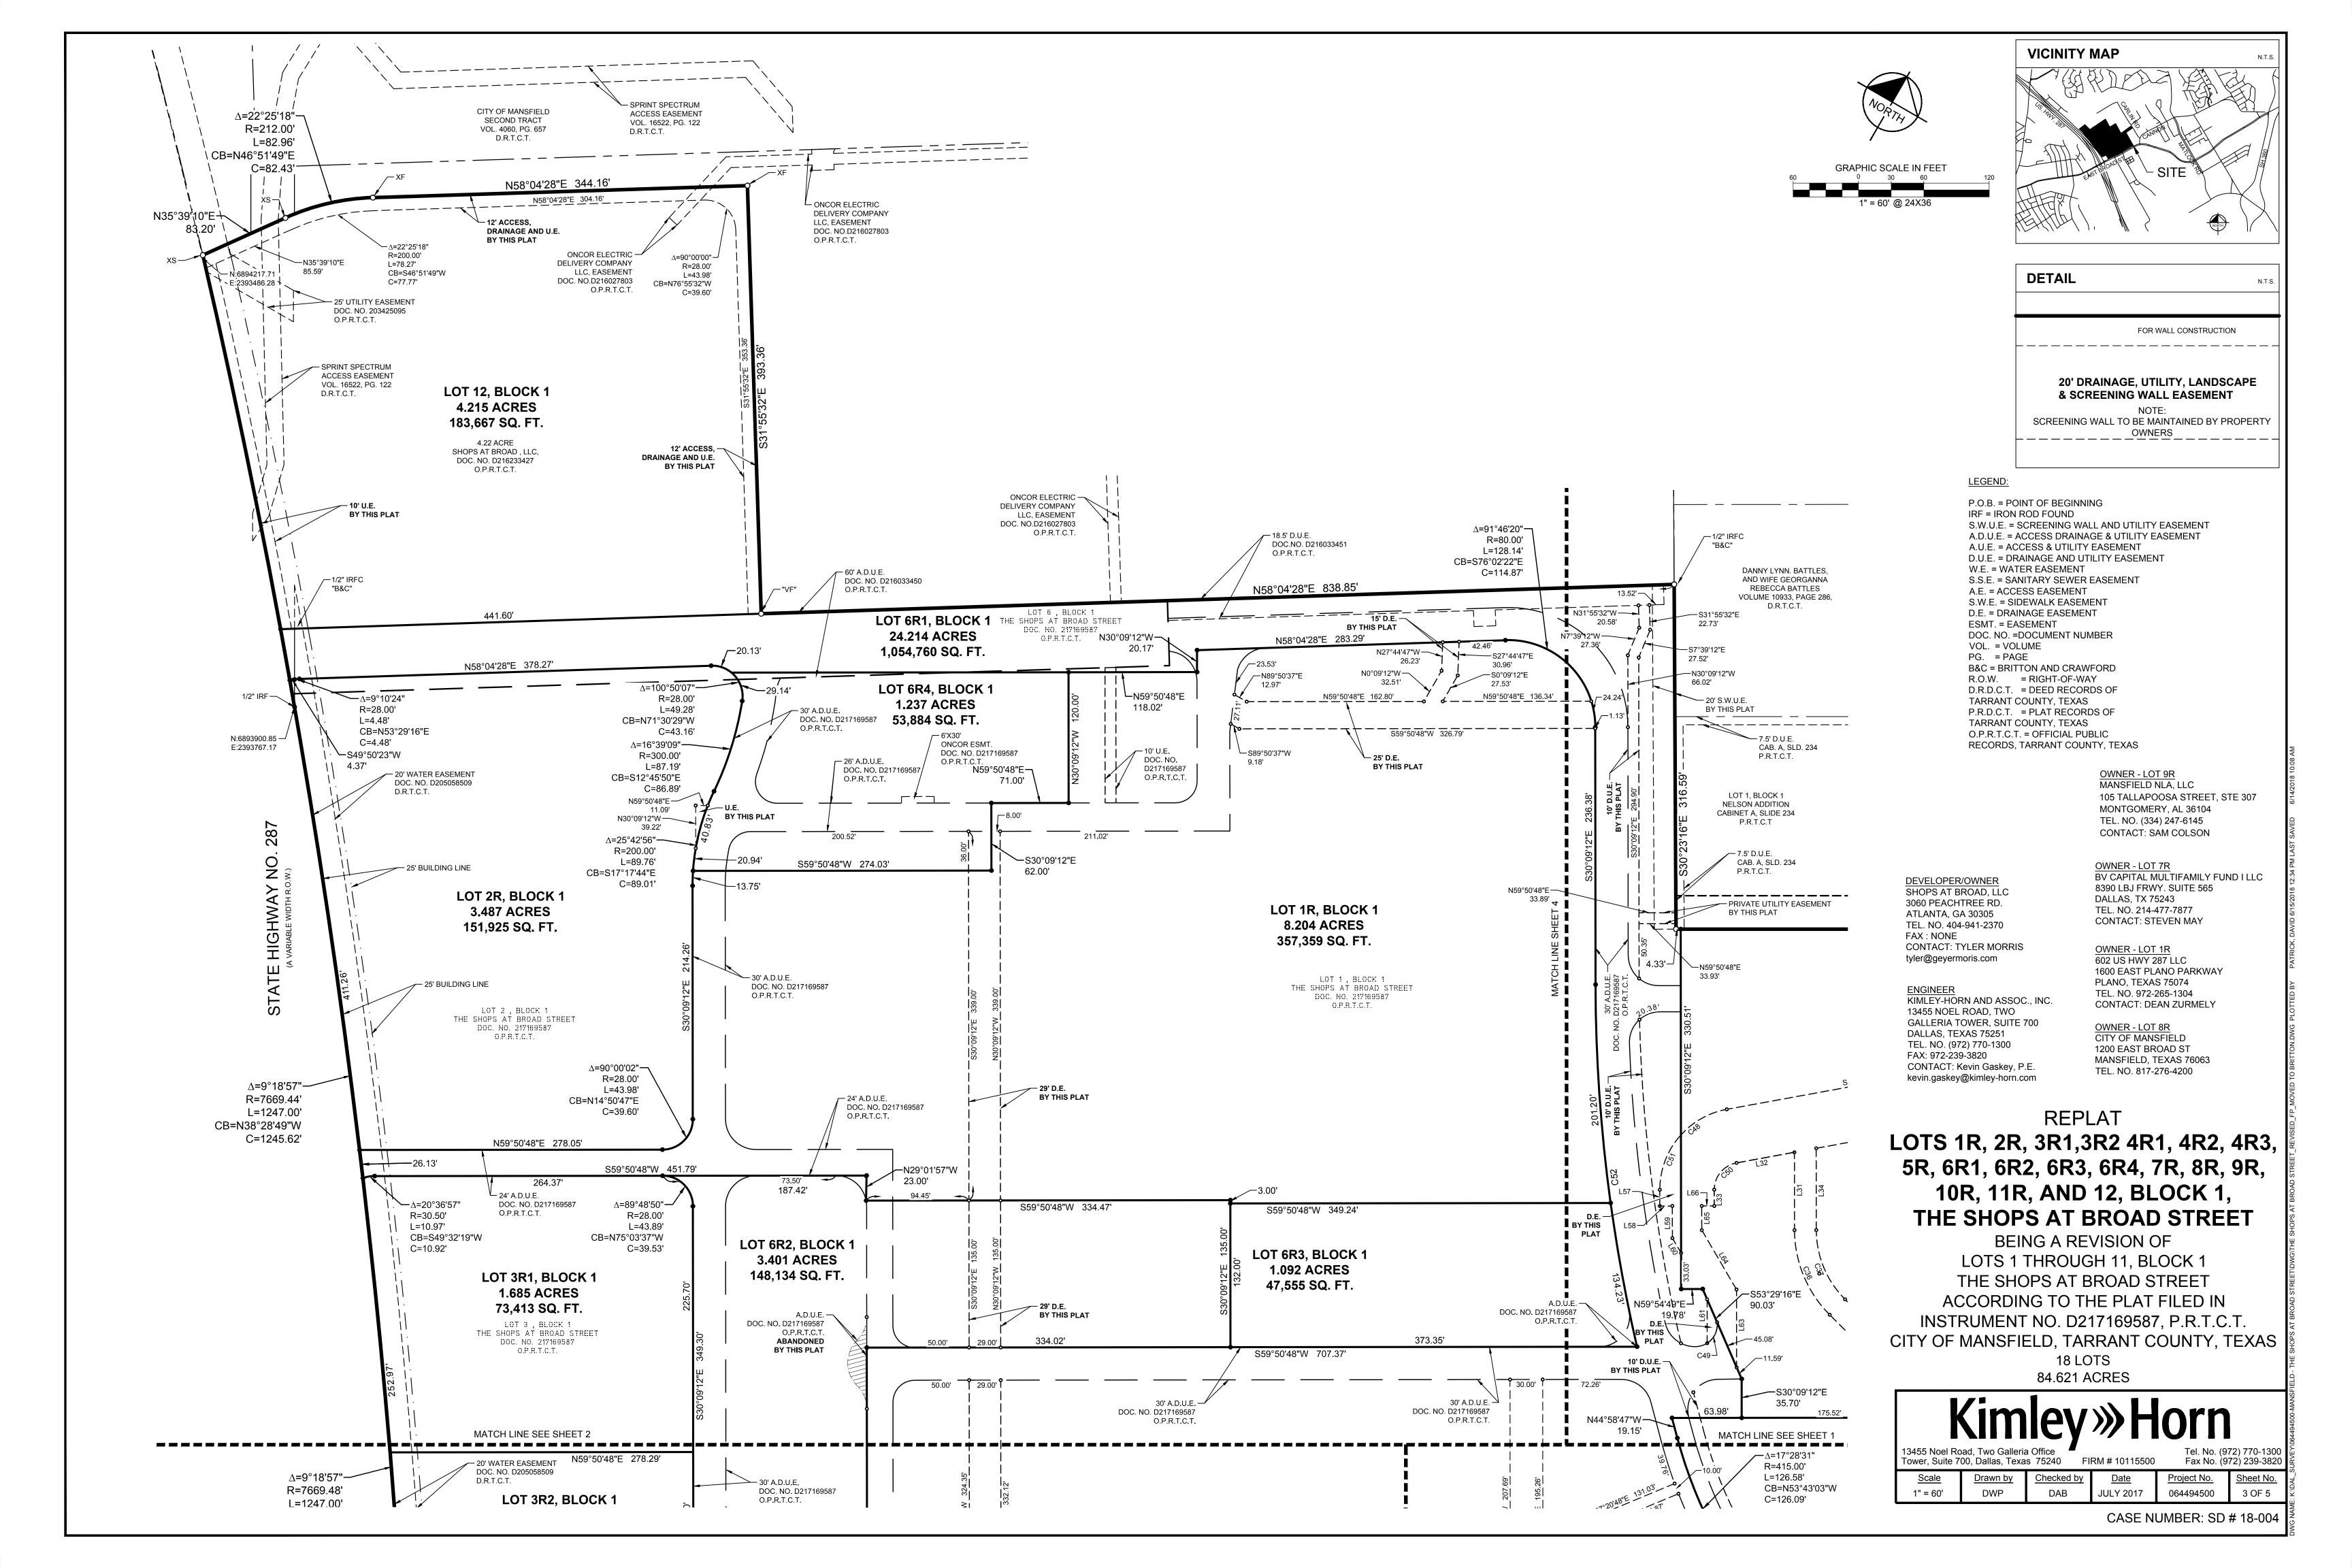

#### 4. PUBLIC HEARINGS:

- A. SD#18-004: Public hearing on a Replat to create Lots 1R, 2R, 3R1, 3R2, 4R1, 4R2, 4R3, 5R, 6R1, 6R2, 6R3, 6R4, 7R, 8R, 9R, 10R, 11R through 12, Block 1, The Shops at Broad Street
- B. ZC#18-019: Public hearing for a change of zoning from PR Pre-Development District to OP Office Park District on approximately 0.647 acres out of the Joab Watson Survey, Abstract No. 1632, located at 4451 E. Broad St.

#### PLANNING AND ZONING COMMUNICATION

Agenda: August 20, 2018

Subject: SD#18-004: Public hearing on a Replat to create Lots 1R, 2R, 3R1, 3R2, 4R1, 4R2,

4R3, 5R, 6R1, 6R2, 6R3, 6R4, 7R, 8R, 9R, 10R, 11R through 12, Block 1, The Shops

#### **GENERAL INFORMATION**

Applicant: Shops at Broad LLC, owner

City of Mansfield, owner

Kimley-Horn and Associates, engineer

Location: Northeast corner of U.S. 287 and E. Broad Street

Existing Zoning: PD

Proposed Use: Retail/multi-family residential

Size: 84.621 acres

Total Number of Lots: 18

R.O.W. Dedication: None required

Compliance with Ordinances: Yes

#### **COMMENTS & CONSIDERATIONS**

The property is being replatted for the following reasons:

- 1. To subdivide the existing Lot 3 into two lots;
- 2. To subdivide the existing Lot 4 into three lots;
- 3. To subdivide the existing Lot 6 into four lots;
- 4. To add, abandon or relocate access and utility easements throughout the development; and
- 5. To incorporate approximately 4.215 acres adjacent to the development as Lot 12.

These lots will accommodate retail, entertainment and multi-family residential uses. There are buildings under construction or currently in the permit review process on the following lots:

- Lot 1R, At Home
- Lot 5R, Multi-tenant retail shell building
- Lot 6R1, Belk, T.J. Maxx and multi-tenant retail shell building

- Lot 6R4, Multi-tenant retail shell building
- Lot 8R, Star Center
- Lot 9R, Academy Sports and Outdoors

Although the copies in the packet have not been signed by the Mayor, the original copy for filing has been signed.