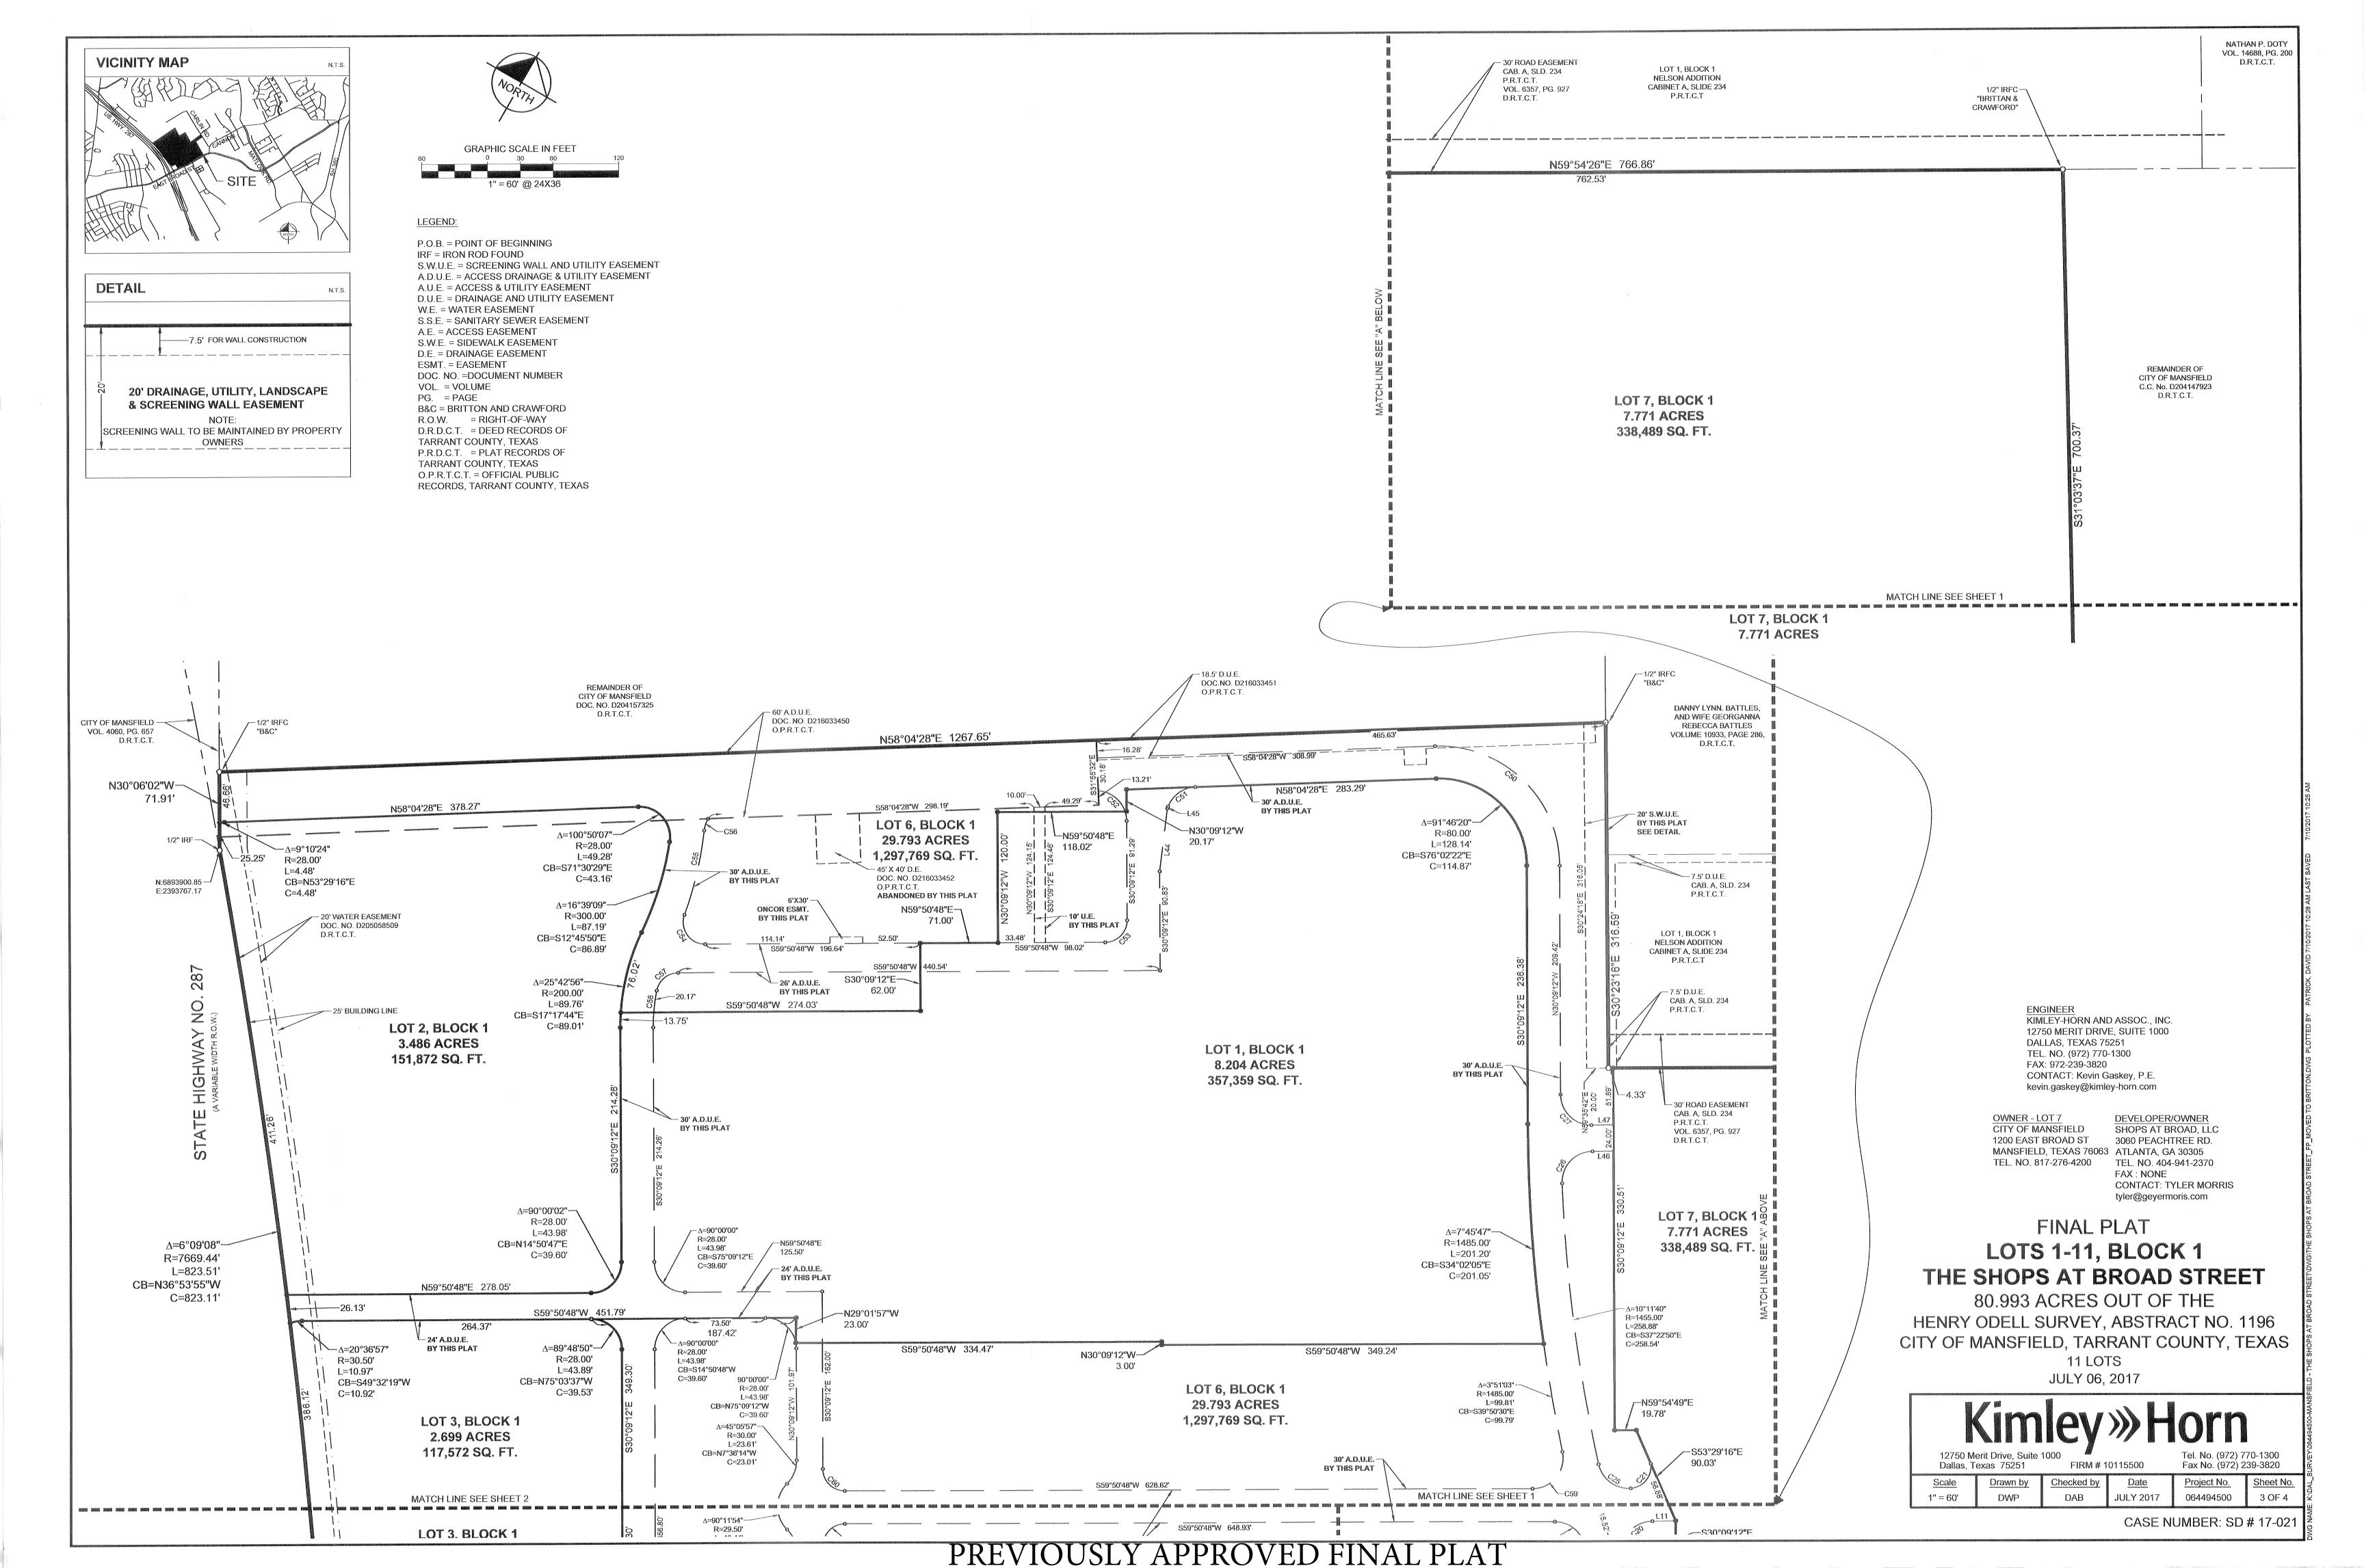

#### PLANNING AND ZONING COMMUNICATION

Agenda: August 20, 2018

Subject: SD#18-004: Public hearing on a Replat to create Lots 1R, 2R, 3R1, 3R2, 4R1, 4R2,

4R3, 5R, 6R1, 6R2, 6R3, 6R4, 7R, 8R, 9R, 10R, 11R through 12, Block 1, The Shops

#### **GENERAL INFORMATION**

Applicant: Shops at Broad LLC, owner

City of Mansfield, owner

Kimley-Horn and Associates, engineer

Location: Northeast corner of U.S. 287 and E. Broad Street

Existing Zoning: PD

Proposed Use: Retail/multi-family residential

Size: 84.621 acres

Total Number of Lots: 18

R.O.W. Dedication: None required

Compliance with Ordinances: Yes

#### **COMMENTS & CONSIDERATIONS**

The property is being replatted for the following reasons:

- 1. To subdivide the existing Lot 3 into two lots;
- 2. To subdivide the existing Lot 4 into three lots;
- 3. To subdivide the existing Lot 6 into four lots;
- 4. To add, abandon or relocate access and utility easements throughout the development; and
- 5. To incorporate approximately 4.215 acres adjacent to the development as Lot 12.

These lots will accommodate retail, entertainment and multi-family residential uses. There are buildings under construction or currently in the permit review process on the following lots:

- Lot 1R, At Home
- Lot 5R, Multi-tenant retail shell building
- Lot 6R1, Belk, T.J. Maxx and multi-tenant retail shell building

- Lot 6R4, Multi-tenant retail shell building
- Lot 8R, Star Center
- Lot 9R, Academy Sports and Outdoors

Although the copies in the packet have not been signed by the Mayor, the original copy for filing has been signed.

#### **Attachments:**

Previously approved plat

| LINI | ETABLE      |                                         |
|------|-------------|-----------------------------------------|
| NO.  | BEARING     | LENGTH                                  |
| L1   | S30°09'13"E | 8.09'                                   |
| L2   | S50°30'59"E | 4.72'                                   |
| L3   | N30°09'12"W | 69.60'                                  |
| L4   | S30°07'41"E | 39.74'                                  |
| L5   | S30°09'12"E | 10.19'                                  |
| L11  | N59°13'06"E | 21.26'                                  |
| L12  | S30°09'12"E | 7.00'                                   |
| L13  | S59°50'48"W | 30.00'                                  |
| L14  | N30°09'12"W | 7.27'                                   |
| L15  | S30°09'12"E | 11.00'                                  |
| L16  | N59°50'48"E | 5.00'                                   |
| L17  | S30°09'12"E | 20.00'                                  |
| L18  | S59°50'48"W | 20.00'                                  |
| L19  | N30°09'12"W | 20.00'                                  |
| L20  | N59°50'48"E | 5.00'                                   |
| L21  | N30°09'12"W | 11.00'                                  |
| L22  | S30°09'12"E | 7.00'                                   |
| L23  | S59°50'48"W | 30.02'                                  |
| L24  | S50°30'59"E | 4.72'                                   |
| L25  | S30°05'56"E | 20.44'                                  |
| L.26 | S30°09'14"E | 12.00'                                  |
| L27  | N59°50'48"E | 12.76'                                  |
| L28  | N59°50'48"E | 20.16'                                  |
| L29  | S43°29'04"E | 6.09'                                   |
| L.30 | S62°27'19"E | 16.36'                                  |
| L31  | S37°20'48"W | 78.39'                                  |
| L32  | S59°50'48"W | 8.34'                                   |
| L33  | N59°50'48"E | 20.39'                                  |
| L34  | S75°09'12"E | 14.14'                                  |
| L35  | S59°50'48"W | 34.76'                                  |
| L36  | S30°09'12"E | 5.00'                                   |
| L37  | S59°50'48"W | 20.00'                                  |
| L38  | N30°09'12"W | 20.00'                                  |
| L39  | N59°50'48"E | 5.00'                                   |
| L40  | N30°09'12"W | 15.00'                                  |
| L41  | N59°50'48"E | 15.00'                                  |
| L42  | S30°09'12"E | 20.00'                                  |
| L43  | N59°50'48"E | 34.76'                                  |
| L44  | S22°54'56"E | 57.02'                                  |
| L45  | N08°37'24"W | 1.88'                                   |
| L46  | N59°50'48"E | 19.30'                                  |
|      |             | *************************************** |