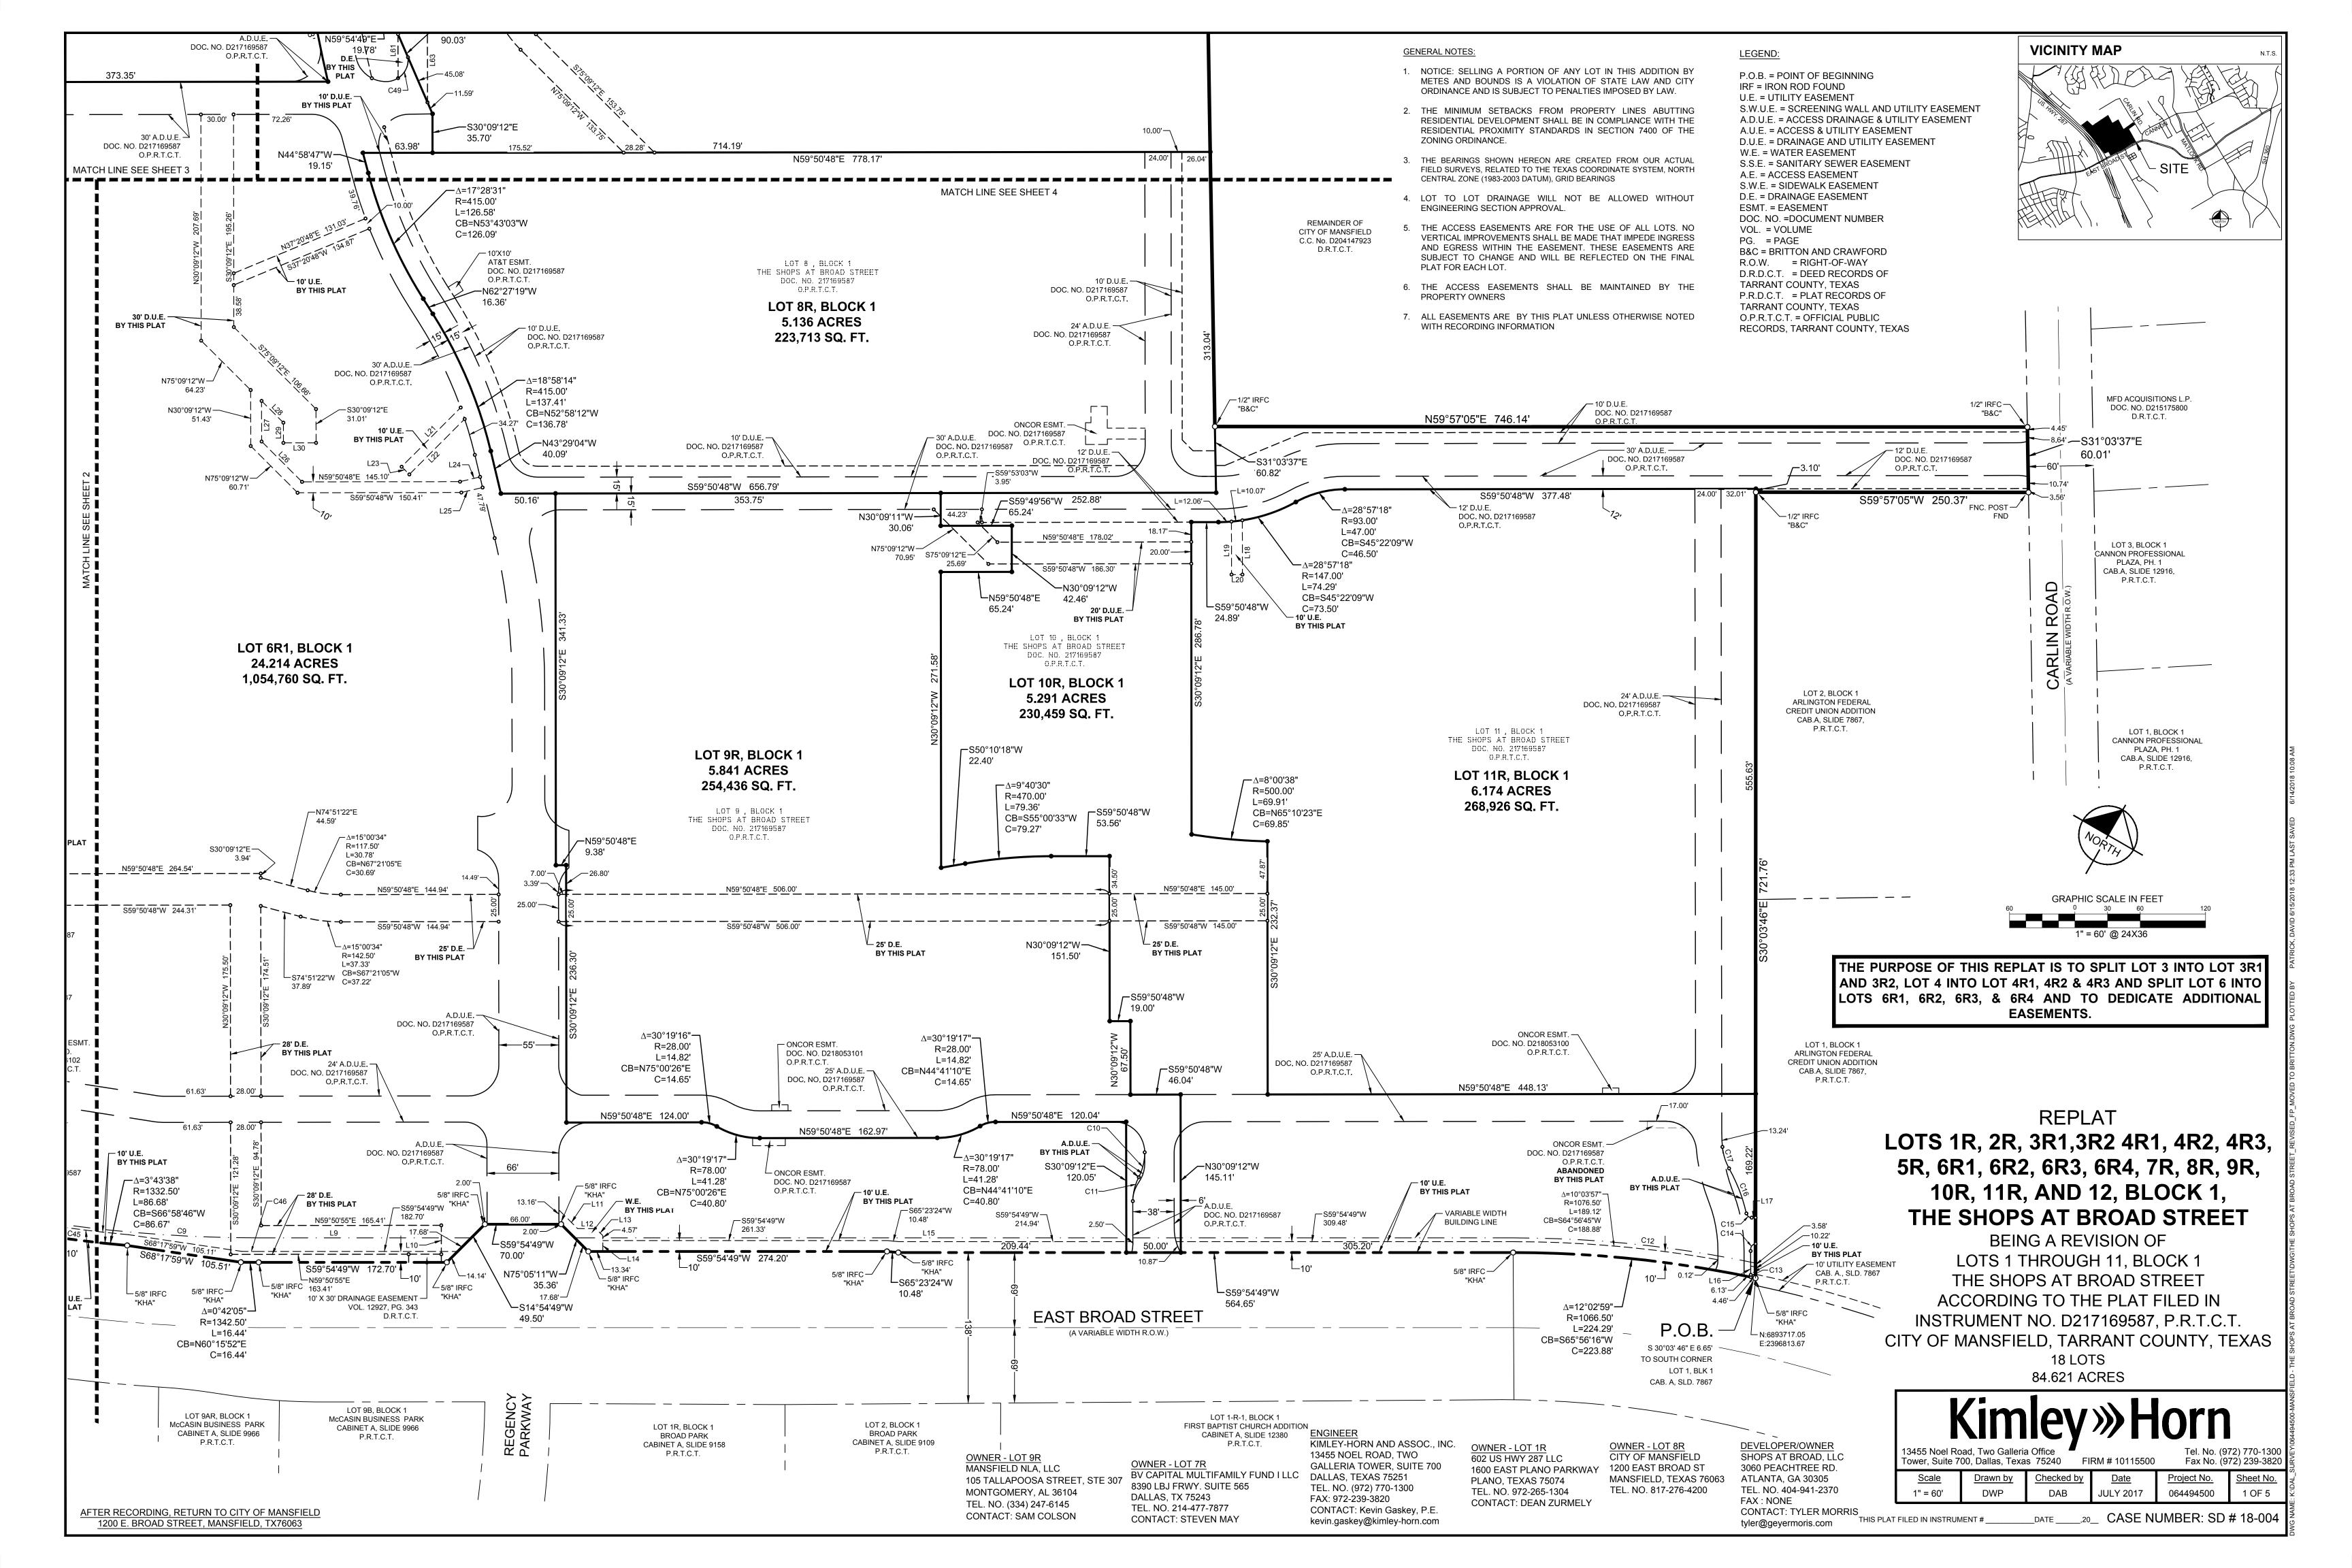

#### PLANNING AND ZONING COMMUNICATION

Agenda: August 20, 2018

Subject: SD#18-004: Public hearing on a Replat to create Lots 1R, 2R, 3R1, 3R2, 4R1, 4R2,

4R3, 5R, 6R1, 6R2, 6R3, 6R4, 7R, 8R, 9R, 10R, 11R through 12, Block 1, The Shops

#### **GENERAL INFORMATION**

Applicant: Shops at Broad LLC, owner

City of Mansfield, owner

Kimley-Horn and Associates, engineer

Location: Northeast corner of U.S. 287 and E. Broad Street

Existing Zoning: PD

Proposed Use: Retail/multi-family residential

Size: 84.621 acres

Total Number of Lots: 18

R.O.W. Dedication: None required

Compliance with Ordinances: Yes

#### **COMMENTS & CONSIDERATIONS**

The property is being replatted for the following reasons:

- 1. To subdivide the existing Lot 3 into two lots;
- 2. To subdivide the existing Lot 4 into three lots;
- 3. To subdivide the existing Lot 6 into four lots;
- 4. To add, abandon or relocate access and utility easements throughout the development; and
- 5. To incorporate approximately 4.215 acres adjacent to the development as Lot 12.