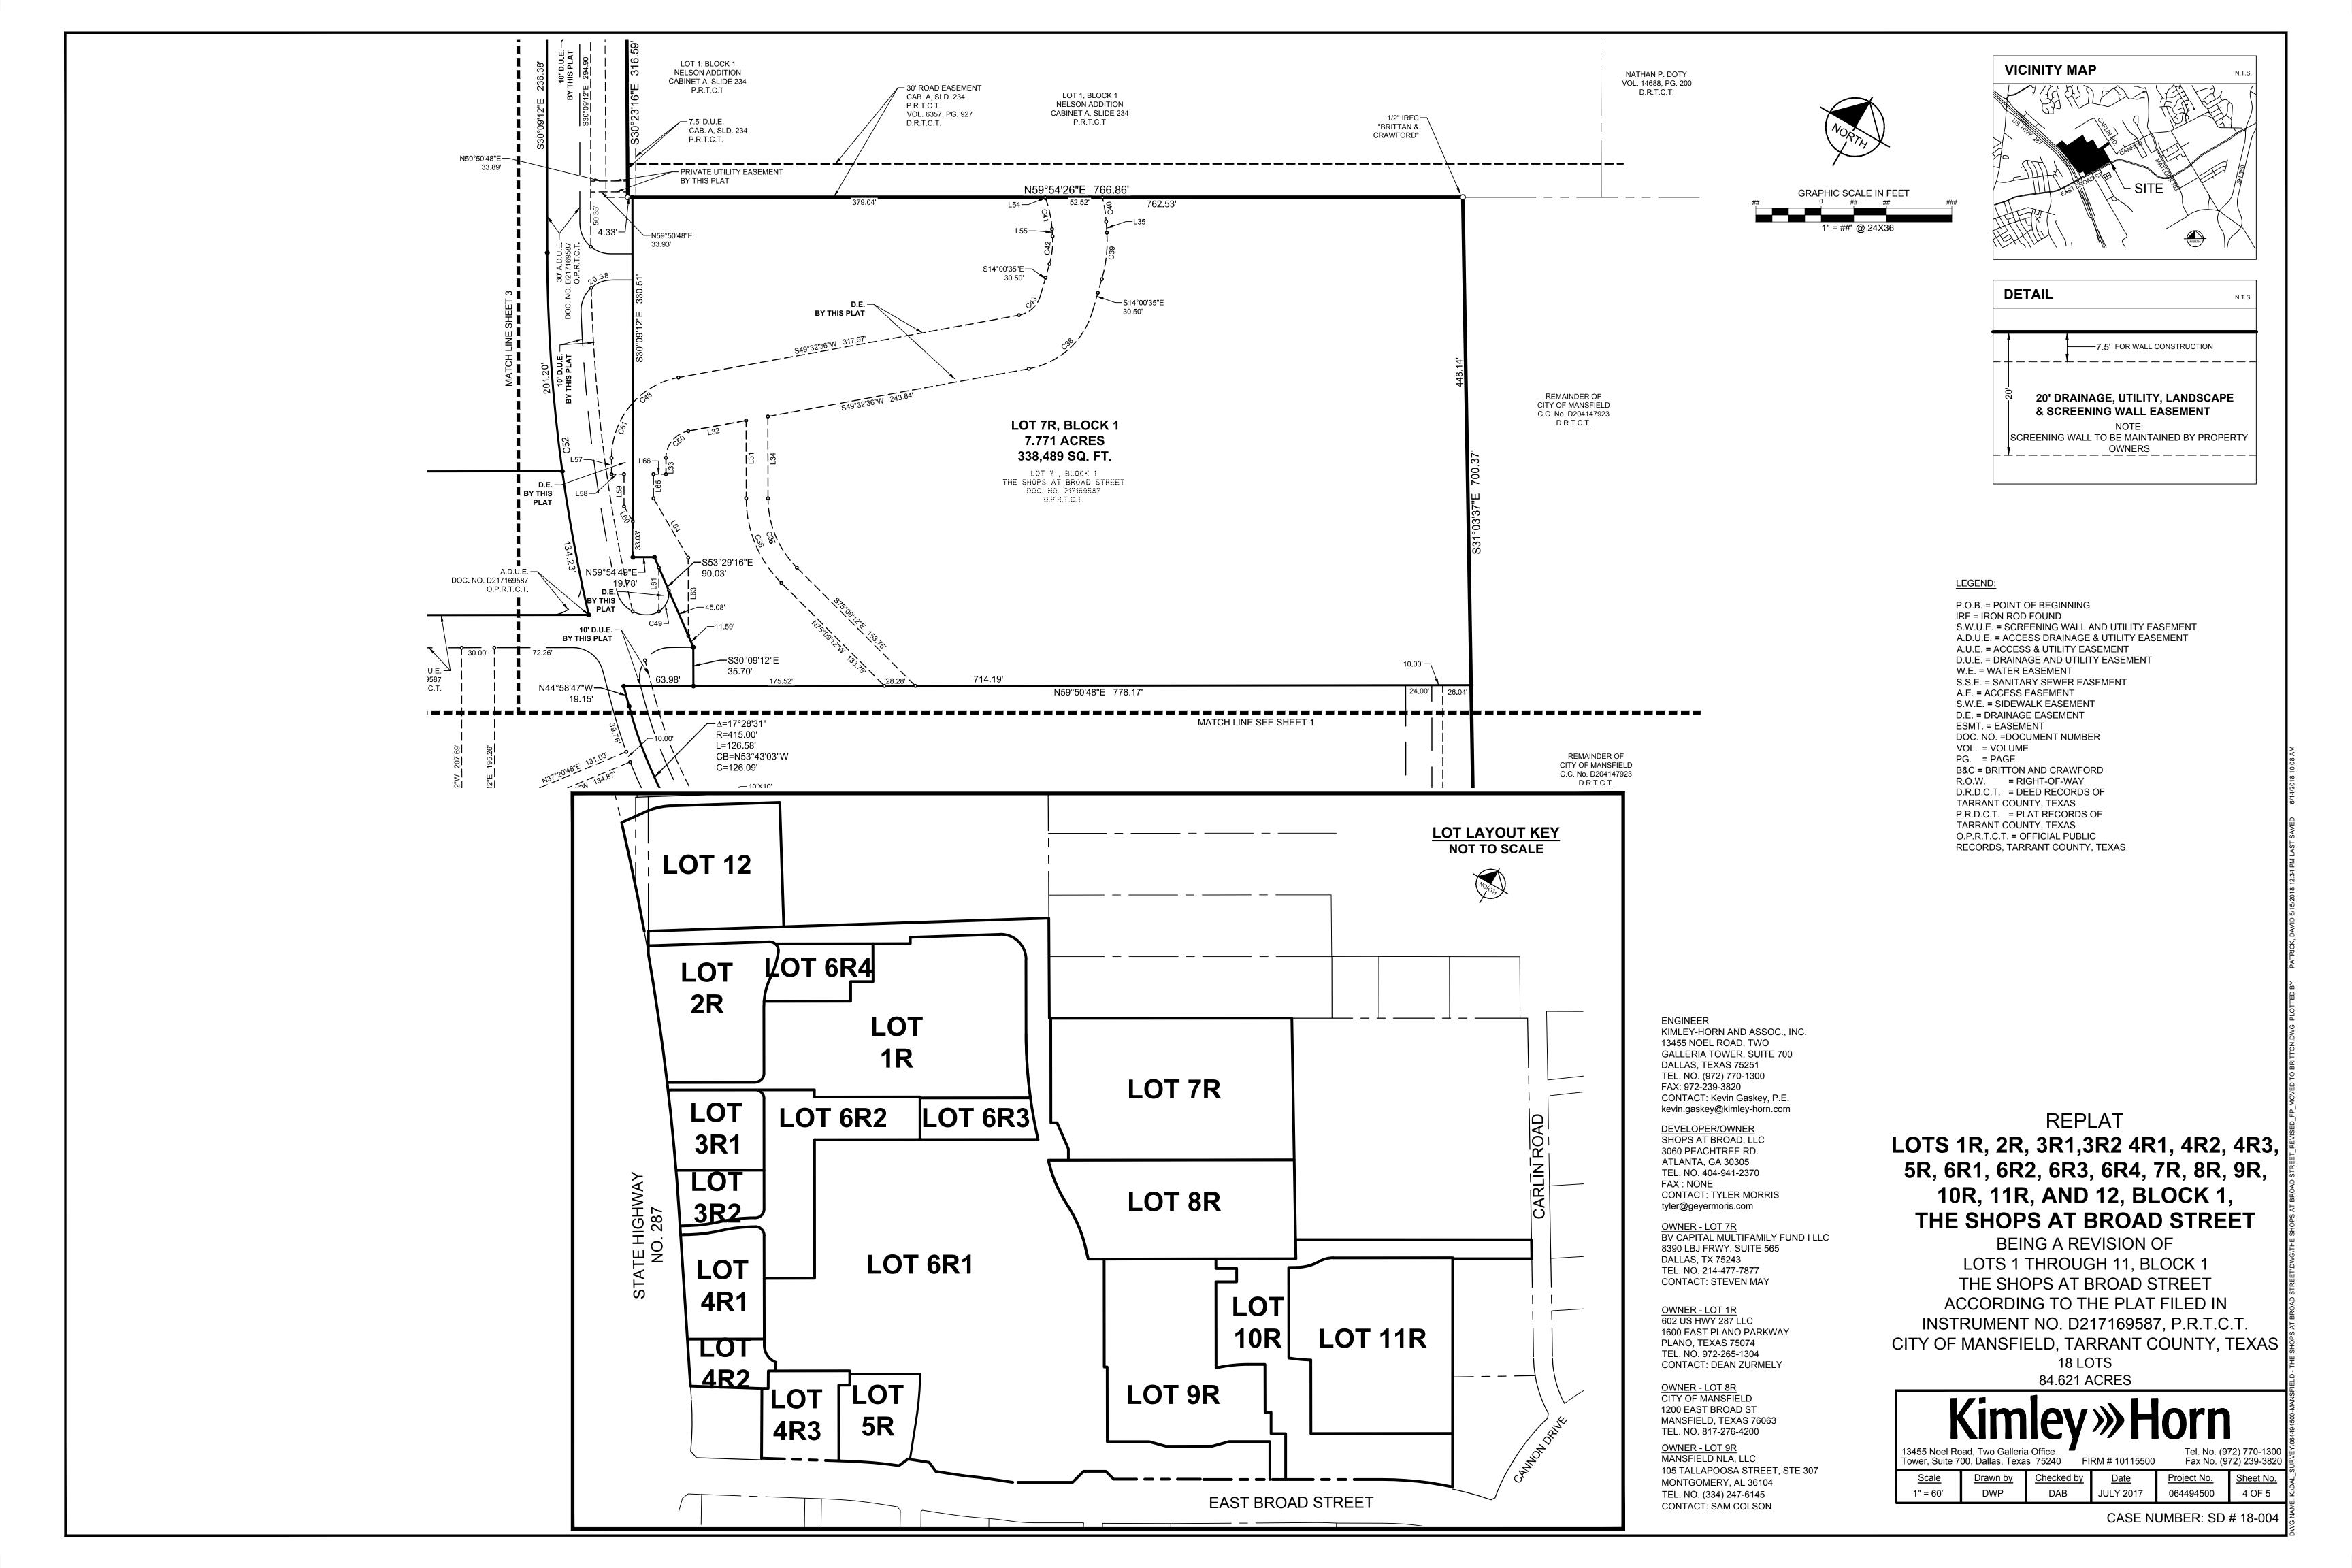

#### 4. PUBLIC HEARINGS:

- A. SD#18-004: Public hearing on a Replat to create Lots 1R, 2R, 3R1, 3R2, 4R1, 4R2, 4R3, 5R, 6R1, 6R2, 6R3, 6R4, 7R, 8R, 9R, 10R, 11R through 12, Block 1, The Shops at Broad Street
- B. ZC#18-019: Public hearing for a change of zoning from PR Pre-Development District to OP Office Park District on approximately 0.647 acres out of the Joab Watson Survey, Abstract No. 1632, located at 4451 E. Broad St.

#### PLANNING AND ZONING COMMUNICATION

Agenda: August 20, 2018

Subject: SD#18-004: Public hearing on a Replat to create Lots 1R, 2R, 3R1, 3R2, 4R1, 4R2,

4R3, 5R, 6R1, 6R2, 6R3, 6R4, 7R, 8R, 9R, 10R, 11R through 12, Block 1, The Shops

#### **GENERAL INFORMATION**

Applicant: Shops at Broad LLC, owner

City of Mansfield, owner

Kimley-Horn and Associates, engineer

Location: Northeast corner of U.S. 287 and E. Broad Street

Existing Zoning: PD

Proposed Use: Retail/multi-family residential

Size: 84.621 acres

Total Number of Lots: 18

R.O.W. Dedication: None required

Compliance with Ordinances: Yes

#### **COMMENTS & CONSIDERATIONS**

The property is being replatted for the following reasons:

- 1. To subdivide the existing Lot 3 into two lots;
- 2. To subdivide the existing Lot 4 into three lots;
- 3. To subdivide the existing Lot 6 into four lots;
- 4. To add, abandon or relocate access and utility easements throughout the development; and
- 5. To incorporate approximately 4.215 acres adjacent to the development as Lot 12.

These lots will accommodate retail, entertainment and multi-family residential uses. There are buildings under construction or currently in the permit review process on the following lots:

- Lot 1R, At Home
- Lot 5R, Multi-tenant retail shell building
- Lot 6R1, Belk, T.J. Maxx and multi-tenant retail shell building

- Lot 6R4, Multi-tenant retail shell building
- Lot 8R, Star Center
- Lot 9R, Academy Sports and Outdoors

Although the copies in the packet have not been signed by the Mayor, the original copy for filing has been signed.