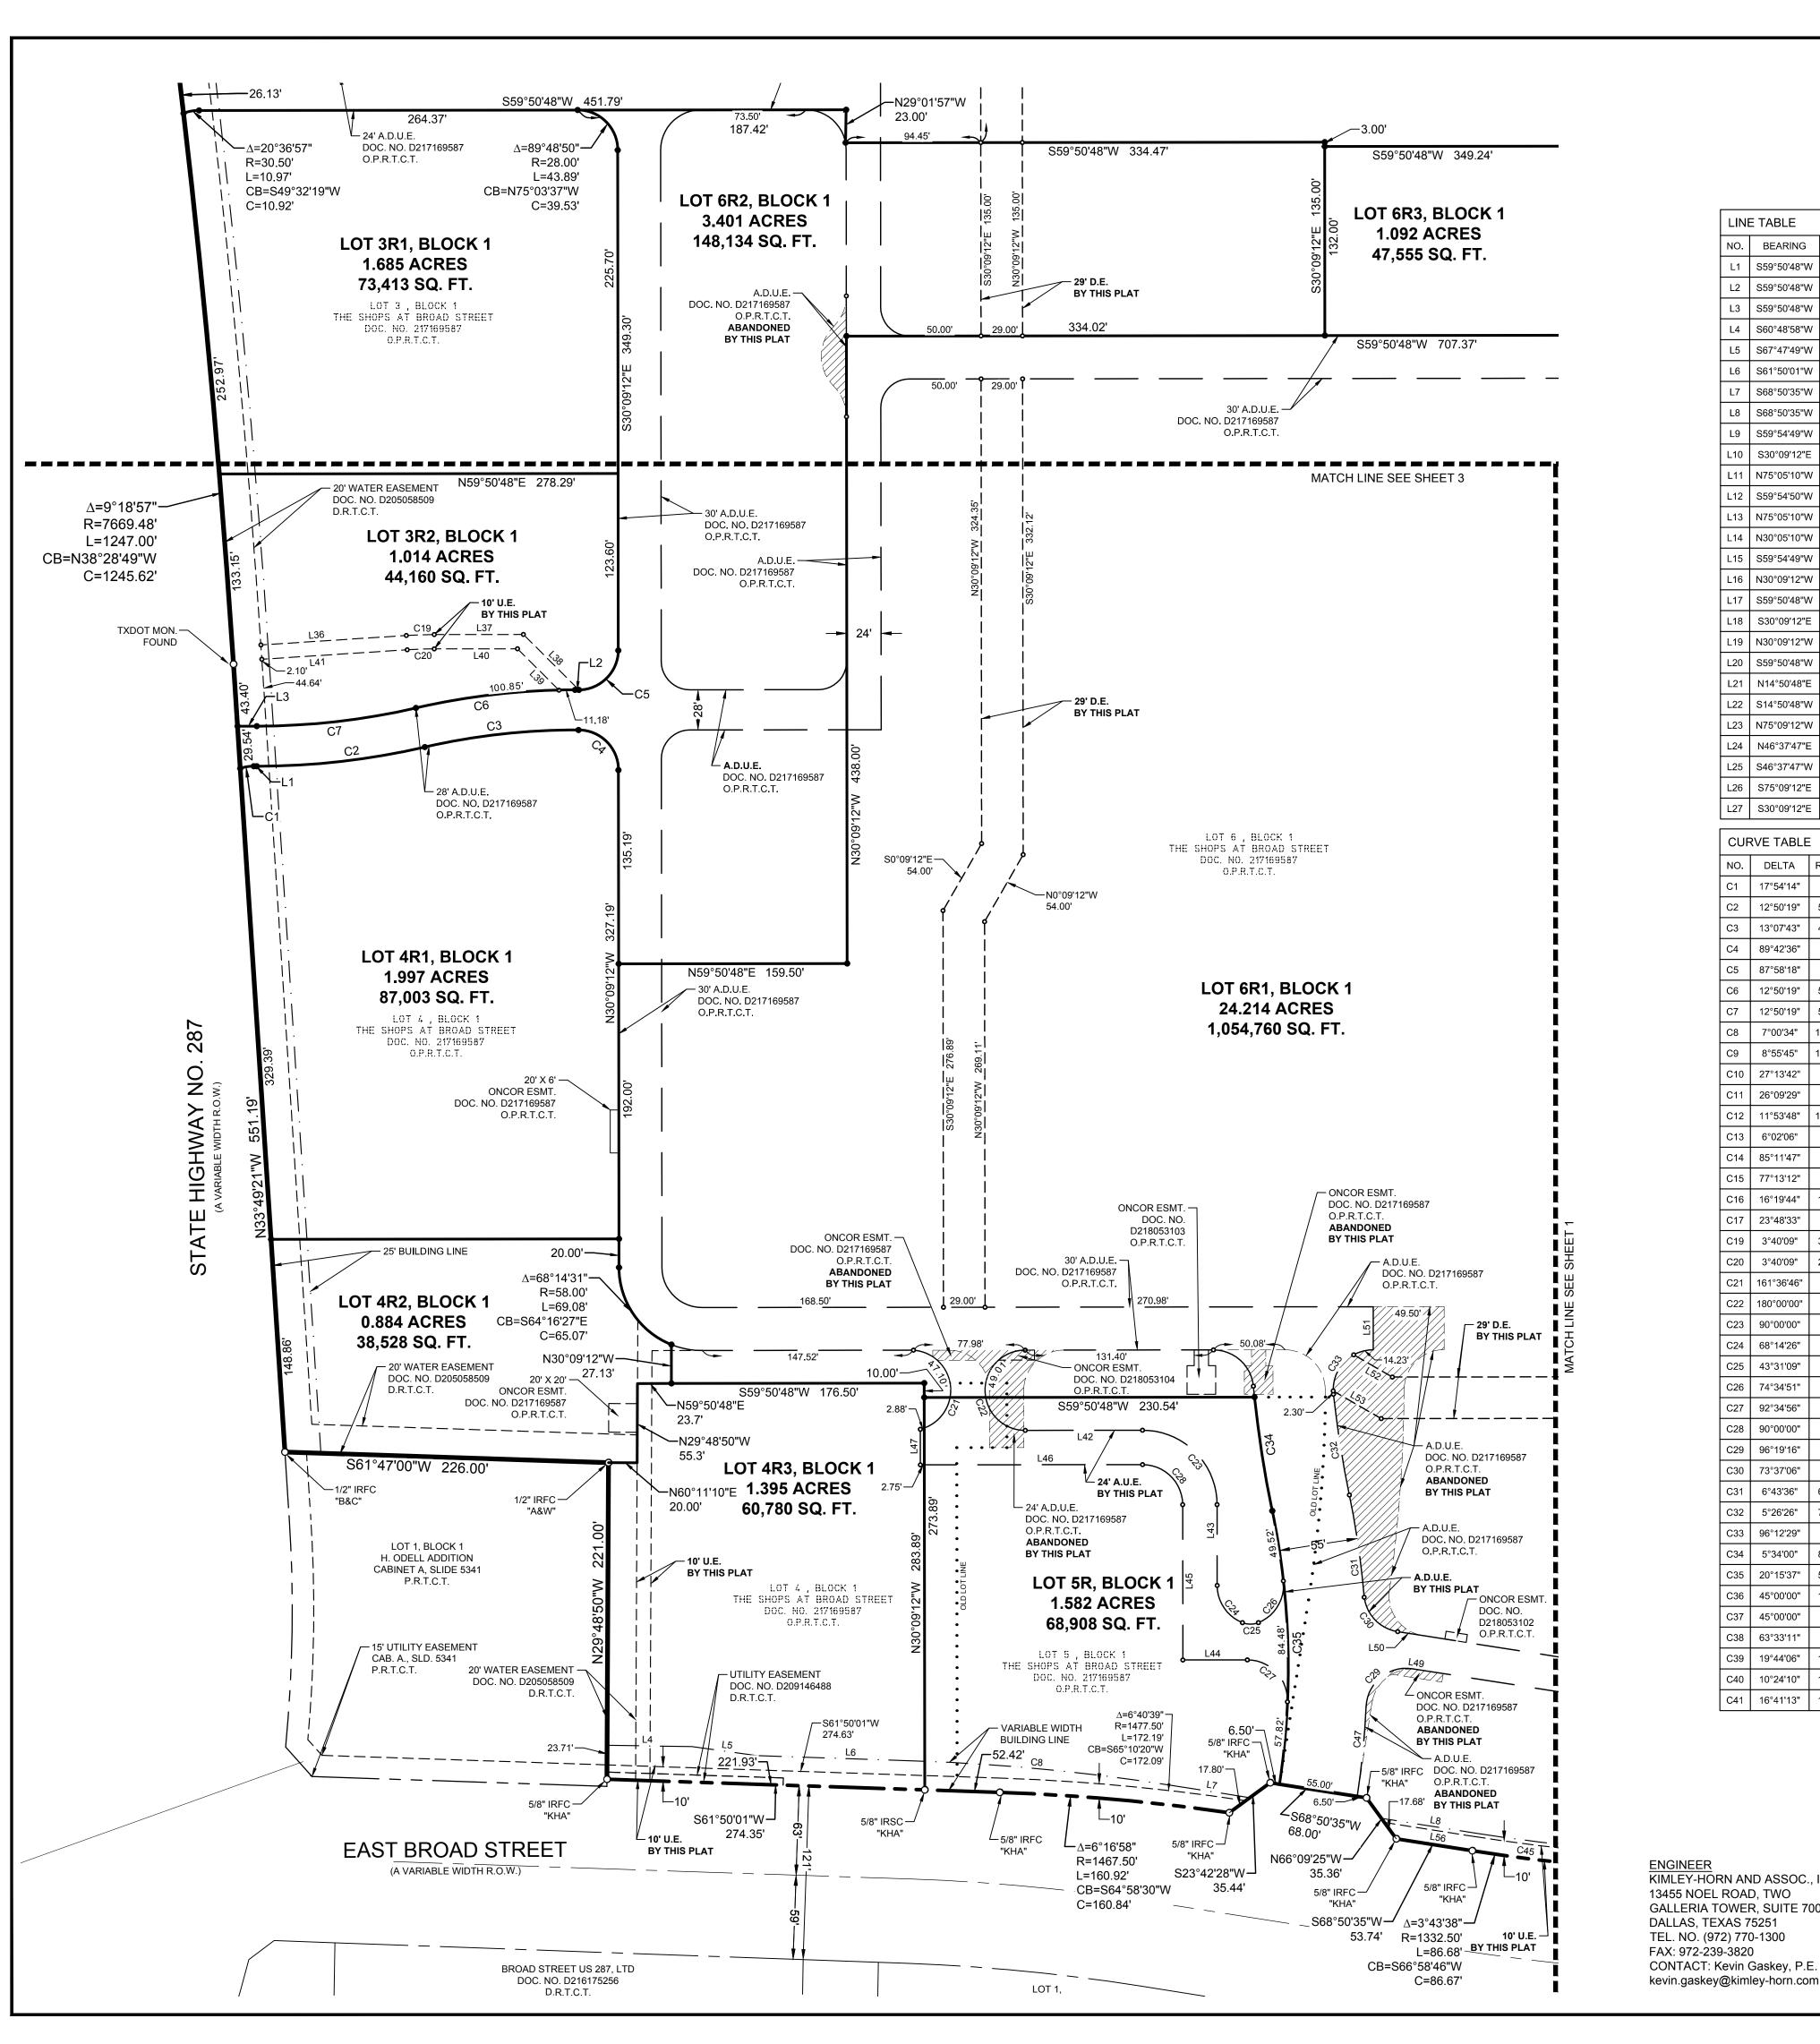

#### 4. PUBLIC HEARINGS:

- A. SD#18-004: Public hearing on a Replat to create Lots 1R, 2R, 3R1, 3R2, 4R1, 4R2, 4R3, 5R, 6R1, 6R2, 6R3, 6R4, 7R, 8R, 9R, 10R, 11R through 12, Block 1, The Shops at Broad Street
- B. ZC#18-019: Public hearing for a change of zoning from PR Pre-Development District to OP Office Park District on approximately 0.647 acres out of the Joab Watson Survey, Abstract No. 1632, located at 4451 E. Broad St.

#### PLANNING AND ZONING COMMUNICATION

Agenda: August 20, 2018

Subject: SD#18-004: Public hearing on a Replat to create Lots 1R, 2R, 3R1, 3R2, 4R1, 4R2,

4R3, 5R, 6R1, 6R2, 6R3, 6R4, 7R, 8R, 9R, 10R, 11R through 12, Block 1, The Shops

#### **GENERAL INFORMATION**

Applicant: Shops at Broad LLC, owner

City of Mansfield, owner

Kimley-Horn and Associates, engineer

Location: Northeast corner of U.S. 287 and E. Broad Street

Existing Zoning: PD

Proposed Use: Retail/multi-family residential

Size: 84.621 acres

Total Number of Lots: 18

R.O.W. Dedication: None required

Compliance with Ordinances: Yes

#### **COMMENTS & CONSIDERATIONS**

The property is being replatted for the following reasons:

- 1. To subdivide the existing Lot 3 into two lots;
- 2. To subdivide the existing Lot 4 into three lots;
- 3. To subdivide the existing Lot 6 into four lots;
- 4. To add, abandon or relocate access and utility easements throughout the development; and
- 5. To incorporate approximately 4.215 acres adjacent to the development as Lot 12.

These lots will accommodate retail, entertainment and multi-family residential uses. There are buildings under construction or currently in the permit review process on the following lots:

- Lot 1R, At Home
- Lot 5R, Multi-tenant retail shell building
- Lot 6R1, Belk, T.J. Maxx and multi-tenant retail shell building

- Lot 6R4, Multi-tenant retail shell building
- Lot 8R, Star Center
- Lot 9R, Academy Sports and Outdoors

Although the copies in the packet have not been signed by the Mayor, the original copy for filing has been signed.