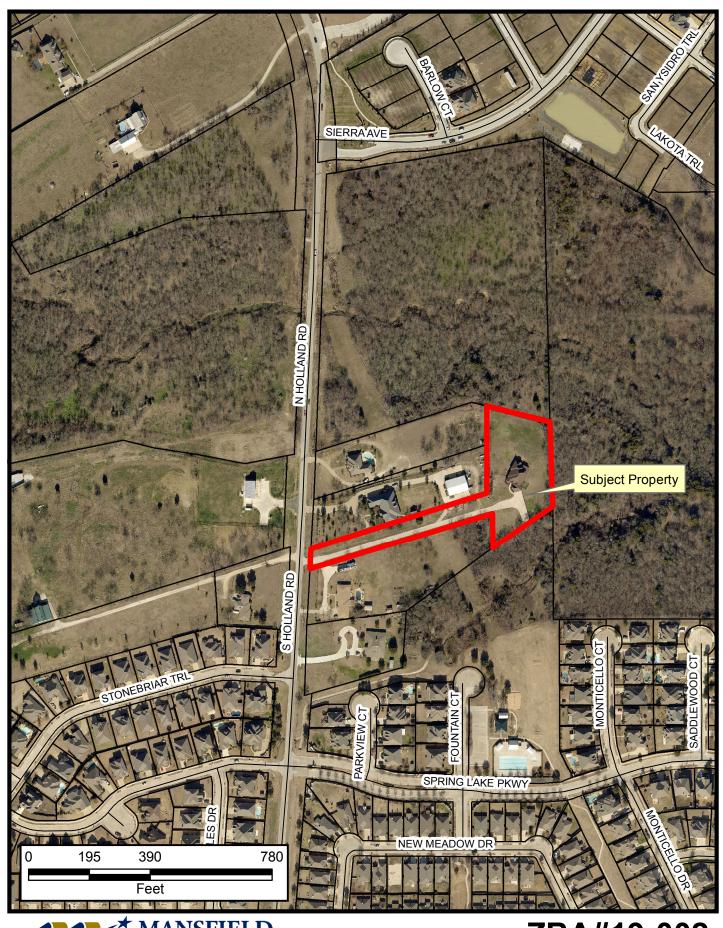

#### **ZBA COMMUNICATION**

**Agenda Date:** February 6, 2019 **Case Number:** ZBA#19-002

Applicant: Paul Slicker

Subject Land Use: Single-family residential

**Zoning:** SF-12/22

Request: Special Exceptions to allow an accessory building with an area of approximately 3,200

square feet and a height of approximately 22 feet

**Zoning Ordinance Reference:** 6300.E.6

**Location: 15 S. Holland Road** 

## **STAFF COMMENTS**

The applicant is requesting Special Exceptions to allow a detached garage/shop building on the property with an area of approximately 3,200 square feet and a height of approximately 22 feet. The Board may grant a Special Exception under these regulations if all of the following criteria are met.

- 1. The building or structure must be located on a lot of one-half (0.5) acre in size or larger. According to the plat, the property is 2.366 acres.
- 2. The applicant requesting an exception for the total building area. The proposed building will exceed 2% of the square footage of the lot or tract for accessory structures. The Board may approve an increase in building area up to 4% of the square footage of the property. The applicant is requesting a building with an area of approximately 3,200 square feet, or 3.11% of the property area.
- 3. The applicant is requesting an exception for the building height. The maximum height allowed for a accessory building is 12 feet. The Board may grant a Special Exception to allow accessory buildings up to 35 feet in height for properties greater than two acres in size. The applicant is requesting a height of approximately 22 feet.
- 4. The applicant is not requesting a reduction to the setback requirements for the proposed building.
- 5. The Board must find that there will be no negative impact to abutting properties.