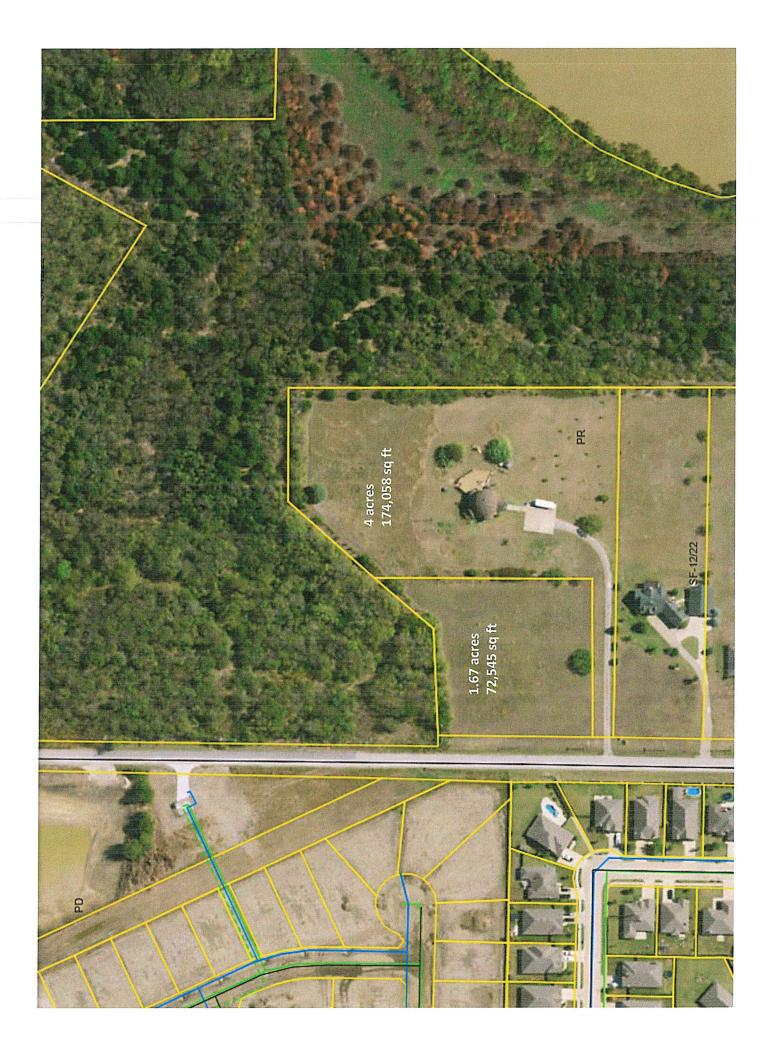

We submit this letter and attachments for your consideration and approval to construct a one story, 1,800 sq. ft. (40 ft. wide, by 45 ft. long, by 19 ft. 4 in. tall) detached garage on our 4-acre (174,058 sq. ft) lot located at 600 Seeton Road. The primary purposes of the garage are to house automobiles, a recreational vehicle, and storage.

The total area of current accessory buildings is 678 sq. ft. and includes the following structures:

- Ground mount solar panel array of 590 sq. ft.
- Well house of 24 sq. ft.
- Storage shed of 64 sq. ft.

The cumulative amount of all accessory buildings will be 2,478 sq. ft. which is less than the maximum allowable amount of 3,481 sq. ft. (2% of 174,058 sq. ft.).

The building will be located more than 400' from Seeton Road, 86' from the nearest property line, 123' from the rear property line, and approximately 193' from the nearest structure adjacent to the property.