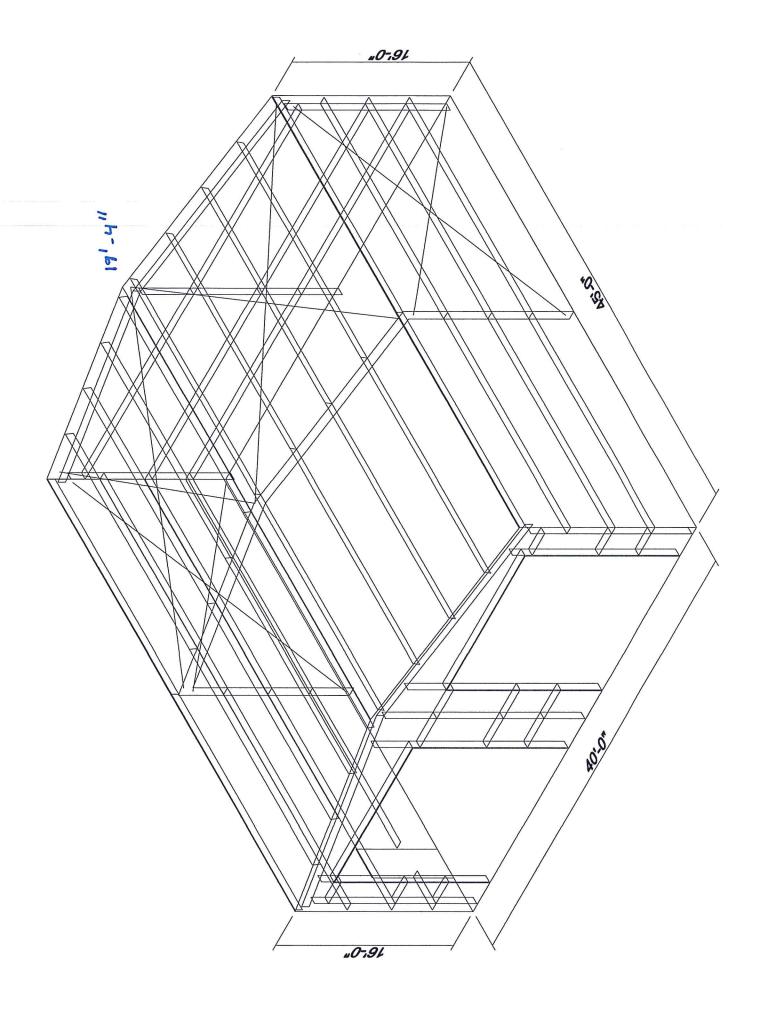

We submit this letter and attachments for your consideration and approval to construct a one story, 1,800 sq. ft. (40 ft. wide, by 45 ft. long, by 19 ft. 4 in. tall) detached garage on our 4-acre (174,058 sq. ft) lot located at 600 Seeton Road. The primary purposes of the garage are to house automobiles, a recreational vehicle, and storage.