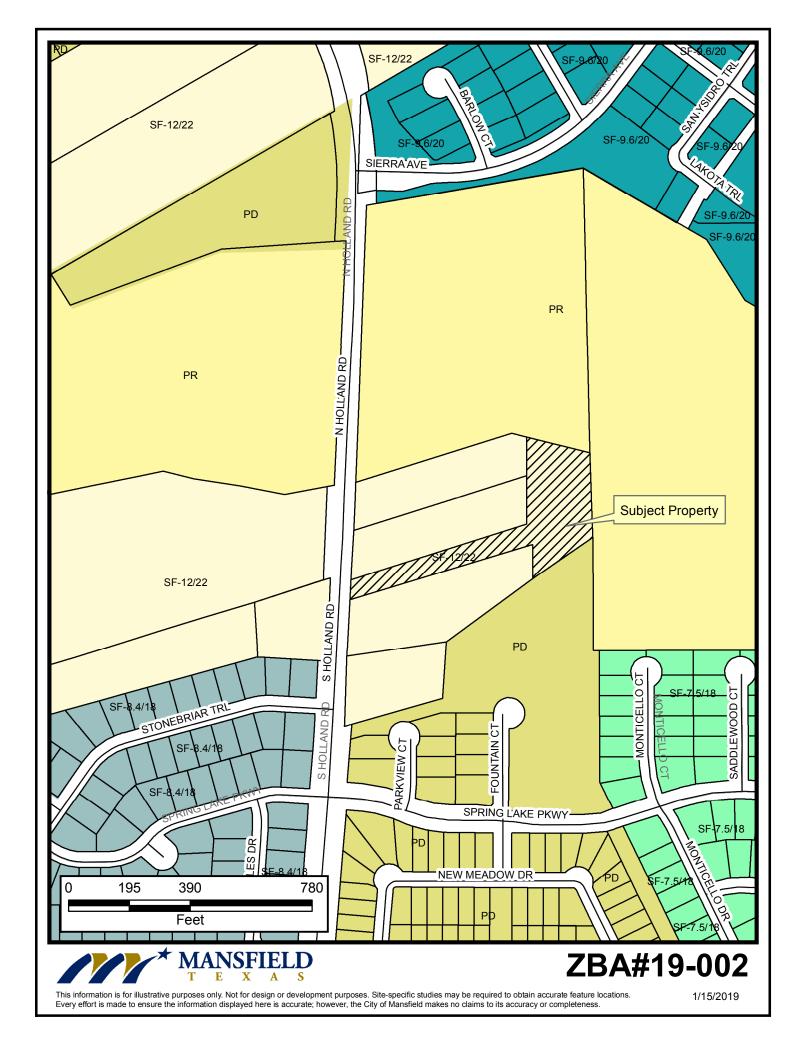

#### **ZBA COMMUNICATION**

**Agenda Date:** February 6, 2019 **Case Number:** ZBA#19-002

Applicant: Paul Slicker

Subject Land Use: Single-family residential

**Zoning:** SF-12/22

Request: Special Exceptions to allow an accessory building with an area of approximately 3,200

square feet and a height of approximately 22 feet

**Zoning Ordinance Reference:** 6300.E.6

**Location: 15 S. Holland Road** 

## **STAFF COMMENTS**

The applicant is requesting Special Exceptions to allow a detached garage/shop building on the property with an area of approximately 3,200 square feet and a height of approximately 22 feet. The Board may grant a Special Exception under these regulations if all of the following criteria are met.

- 1. The building or structure must be located on a lot of one-half (0.5) acre in size or larger. According to the plat, the property is 2.366 acres.
- 2. The applicant requesting an exception for the total building area. The proposed building will exceed 2% of the square footage of the lot or tract for accessory structures. The Board may approve an increase in building area up to 4% of the square footage of the property. The applicant is requesting a building with an area of approximately 3,200 square feet, or 3.11% of the property area.
- 3. The applicant is requesting an exception for the building height. The maximum height allowed for a accessory building is 12 feet. The Board may grant a Special Exception to allow accessory buildings up to 35 feet in height for properties greater than two acres in size. The applicant is requesting a height of approximately 22 feet.
- 4. The applicant is not requesting a reduction to the setback requirements for the proposed building.
- 5. The Board must find that there will be no negative impact to abutting properties.