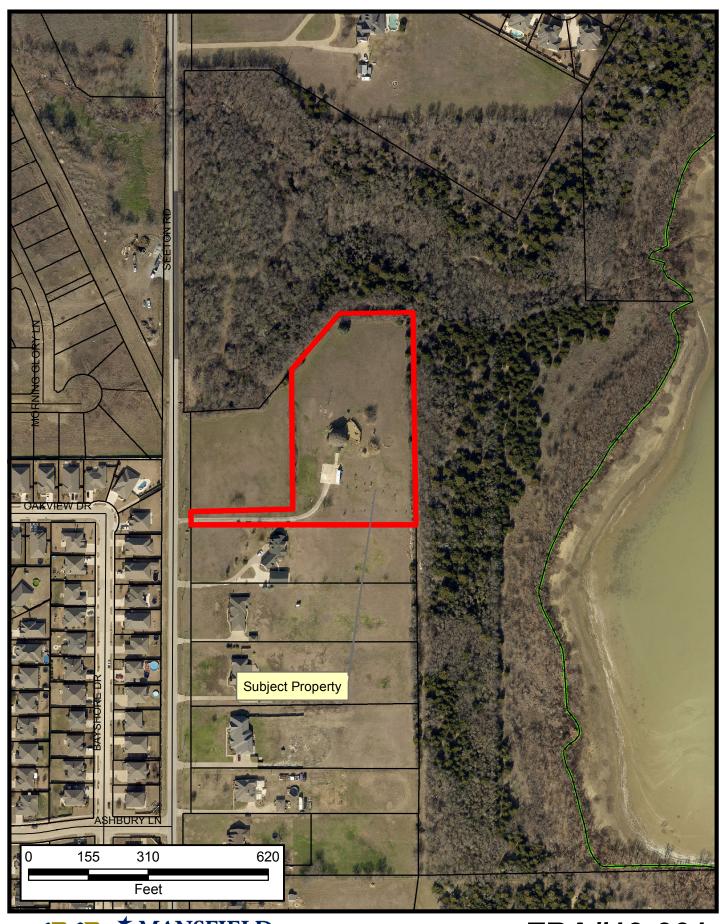

## **ZBA COMMUNICATION**

Agenda Date: February 6, 2019 Case Number: ZBA#19-001

**Applicant:** Geoffrey Drew Hanshaw & Heidi Renee Tournoux-Hanshaw

**Subject Land Use:** Single-family residential

**Zoning:** PR

**Request:** Special Exception to allow an accessory building with an area of approximately 1,800

square feet and a height of approximately 19 feet, 4 inches

**Zoning Ordinance Reference:** 6300.E.6

Location: 600 Secton Road

We submit this letter and attachments for your consideration and approval to construct a one story, 1,800 sq. ft. (40 ft. wide, by 45 ft. long, by 19 ft. 4 in. tall) detached garage on our 4-acre (174,058 sq. ft) lot located at 600 Seeton Road. The primary purposes of the garage are to house automobiles, a recreational vehicle, and storage.