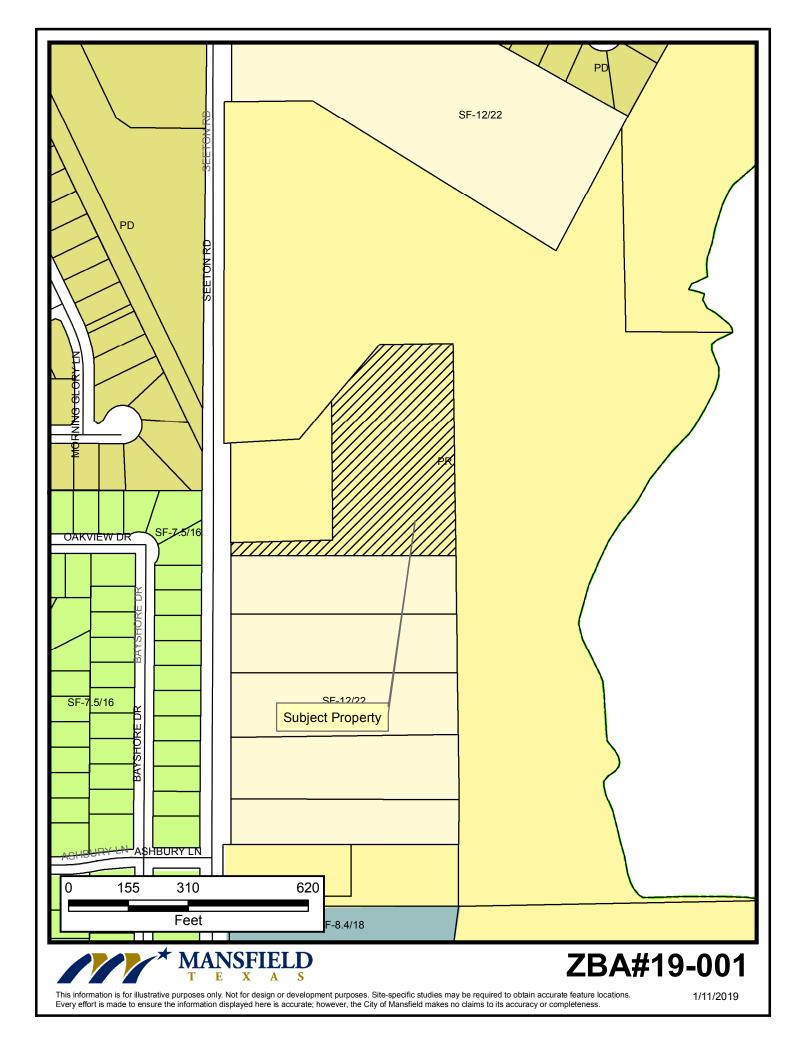

## **ZBA COMMUNICATION**

Agenda Date: February 6, 2019 Case Number: ZBA#19-001

**Applicant:** Geoffrey Drew Hanshaw & Heidi Renee Tournoux-Hanshaw

**Subject Land Use:** Single-family residential

**Zoning:** PR

**Request:** Special Exception to allow an accessory building with an area of approximately 1,800

square feet and a height of approximately 19 feet, 4 inches

**Zoning Ordinance Reference:** 6300.E.6

Location: 600 Secton Road

- 1. The building or structure must be located on a lot of one-half (0.5) acre in size or larger. The property is approximately 4 acres.
- 2. The applicant is not requesting an exception for the total building area. Together with the existing accessory buildings on the property, the new building will not exceed 2% of the square footage of the lot.
- 3. The applicant is requesting an exception for the building height. The maximum height allowed for an accessory building is 12 feet. The Board may grant a Special Exception to allow accessory buildings up to 35 feet in height for properties greater than two acres in size. The applicant is requesting a height of approximately 19 feet, 4 inches.
- 4. The applicant is not requesting a reduction to the setback requirements for the proposed building.
- 5. The Board must find that there will be no negative impact to abutting properties.