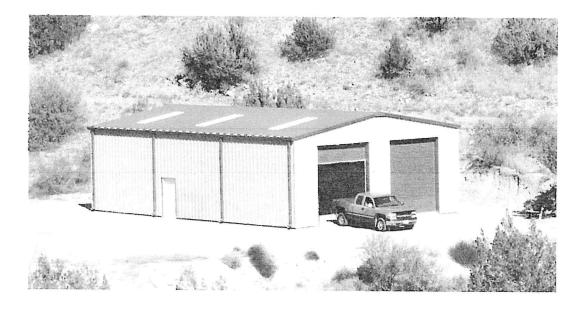

# January 7 2019 Building permit request @ 15 South Holland Road

To whom it may concern,

I (Paul Slicker) am requesting a permit to build / erect a detached colored metal building. 40'x80', with 16' sidewalls with a 4/12 pitch roof making the ridge (total bldg.) height 22'. Total sqft. of property 103,062 / 4%= 4122 sqft.

Total bldg. sqft. is 3,200 / equaling approximately 3%

I also have spoke to the engineering department (Mohammed Howlader) about the 100 year flood line, he has informed me that it was fine with their department to build in the area proposed due to the elevation being raised.