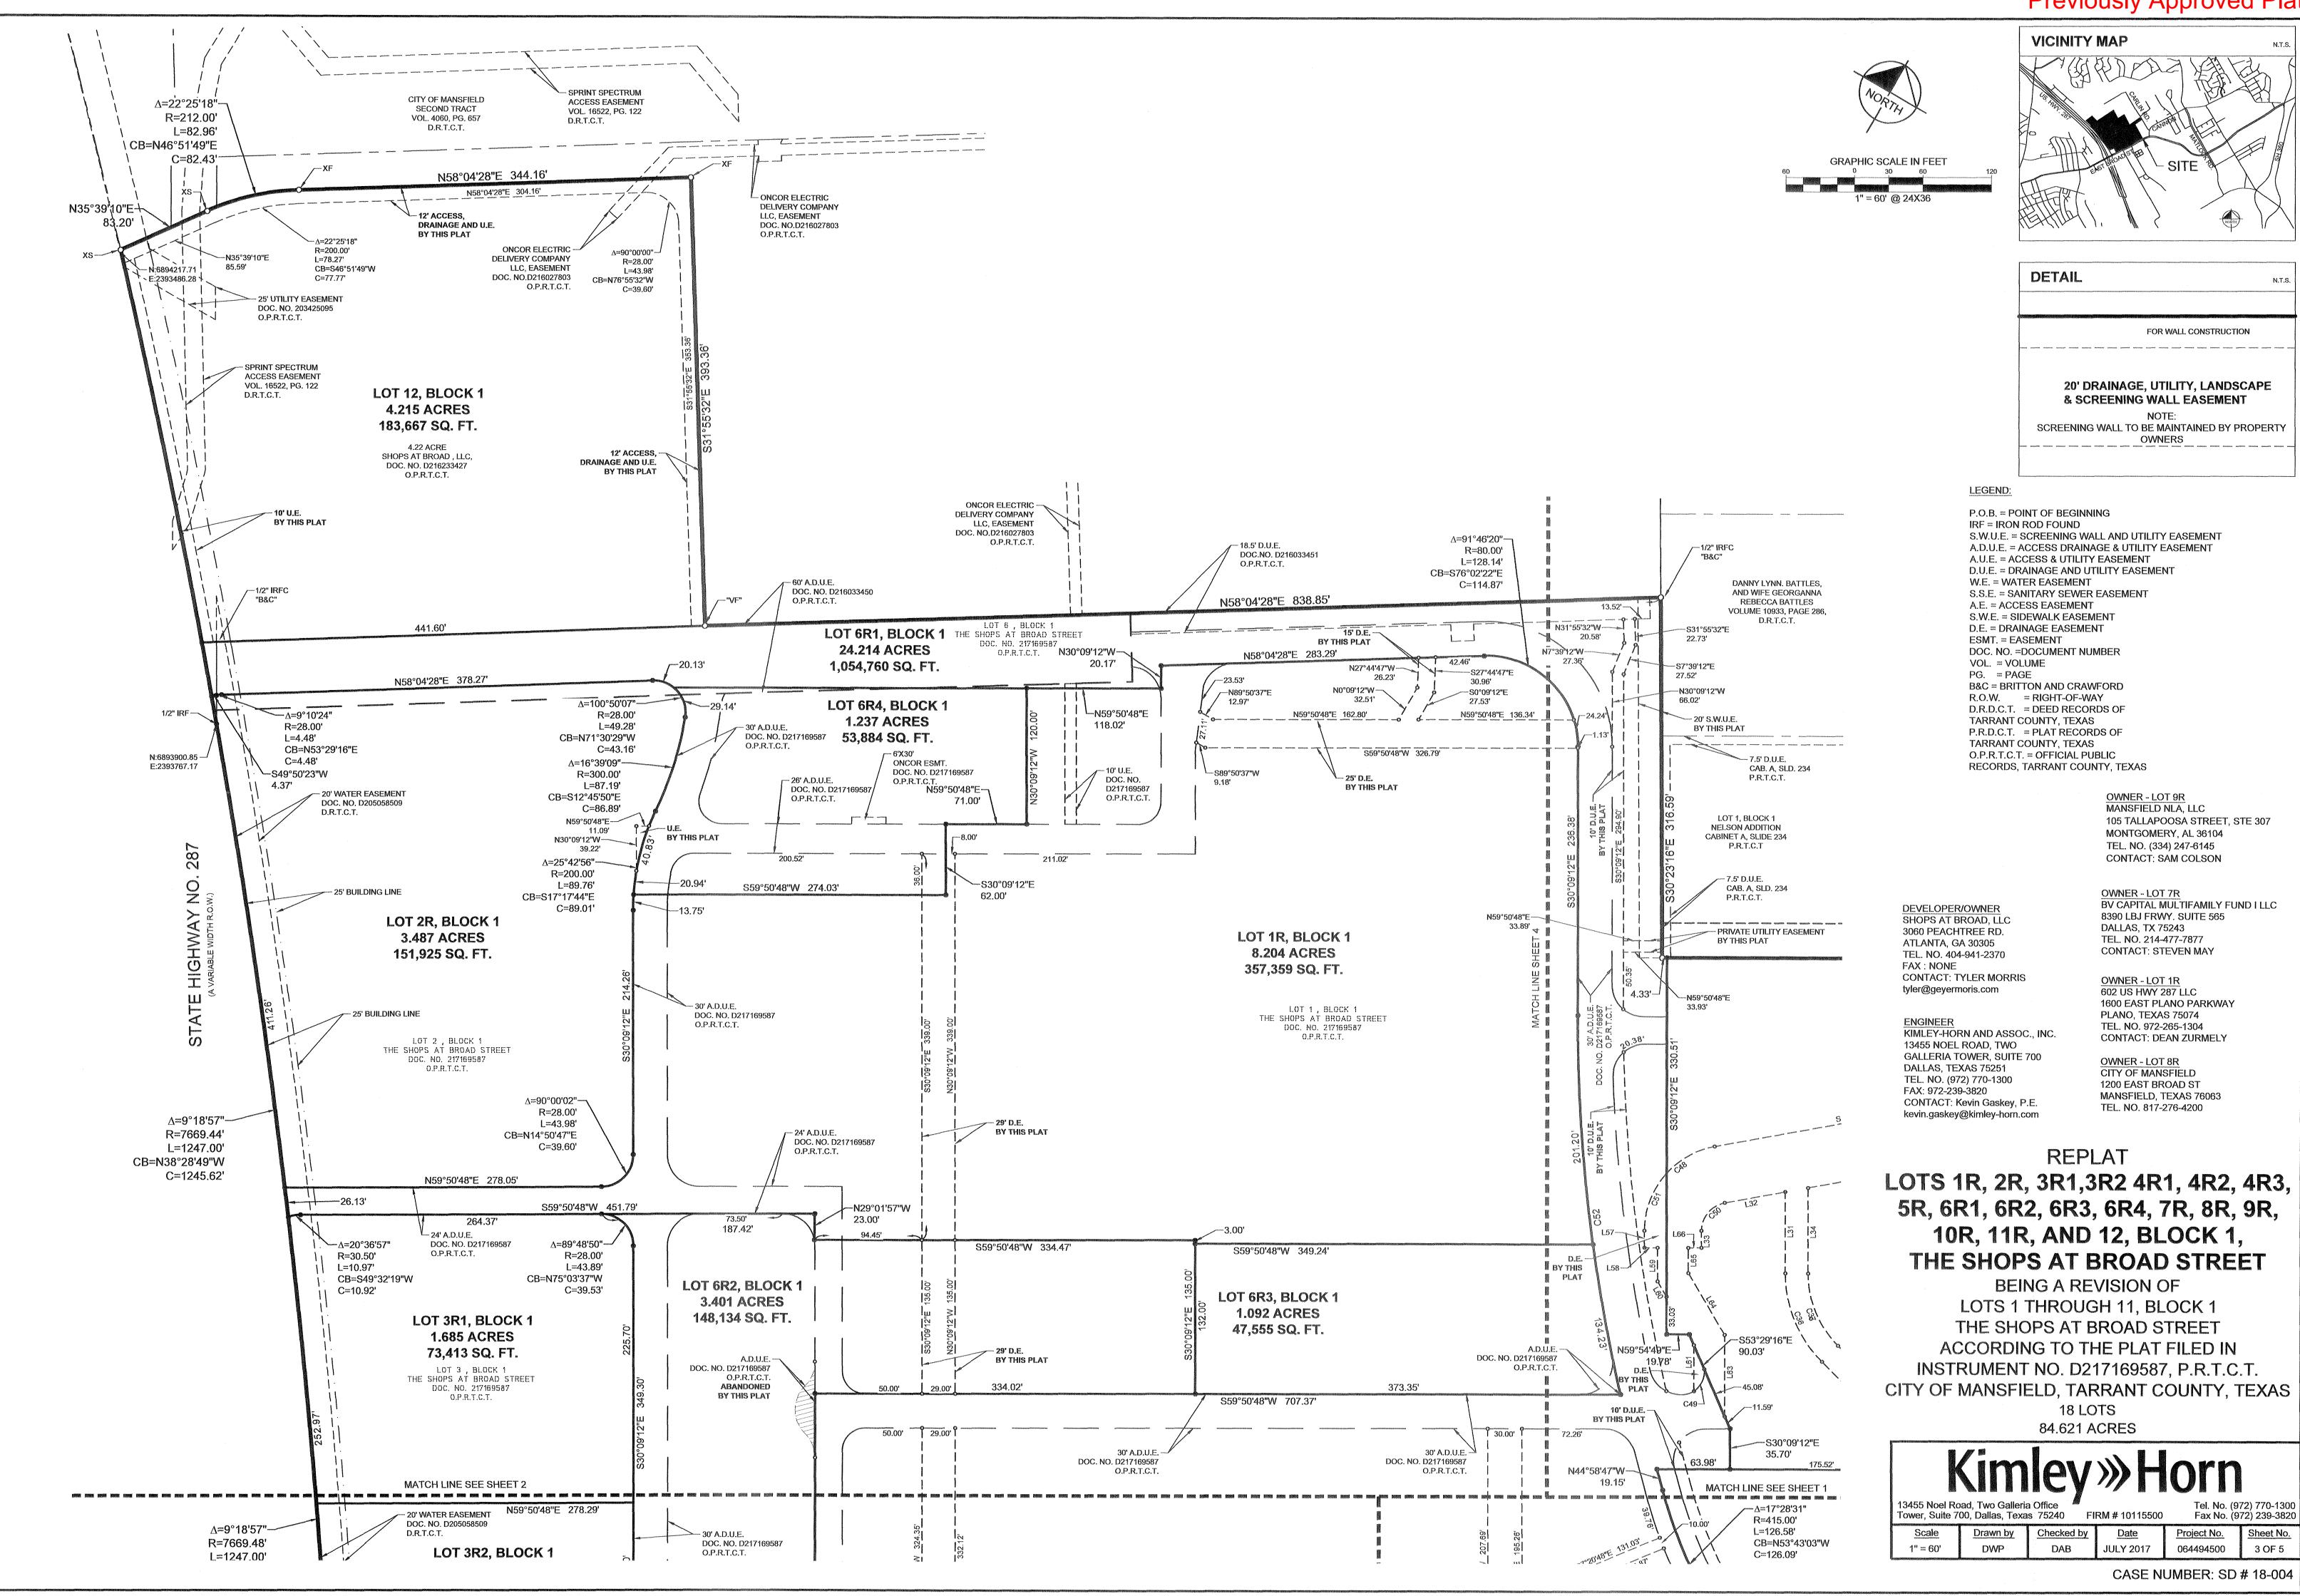

#### PLANNING AND ZONING COMMUNICATION

Agenda: September 16, 2019

Subject: SD#19-042: Public hearing on a Replat to create Lots 6R1A, 13, and 14, Block 1, The

Shops at Broad Street

Applicant: Tyler Morris of Shops at Broad, LLC (owner)

Shay Geach of Kimley-Horn and Associates, Inc.

(engineer)

Location: North side of E. Broad St. and east side of U.S.

287

Existing Zoning: PD Planned Development

Proposed Use: Retail

Size: 24.214 acres

Total Number of Lots: 3

R.O.W. Dedication: None required

Compliance with Ordinances: Yes

#### **COMMENTS & CONSIDERATIONS**

The property is being replatted to subdivide Lot 6R1 into Lots 6R1A, 13, and 14. This will create two additional lots, Lot 13 (0.545 acres) and Lot 14 (0.782), to accommodate two multitenant retail buildings, leaving the balance (Lot 6R1A – 22.887 acres) as one lot where the primary core of the Shops at Broad retail center will be located.

Belk, TJ Maxx, and Flix Brewhouse are under construction on Lot 6R1A, while multi-tenant retail buildings are under construction on Lots 13 and 14.

Staff recommends approval.