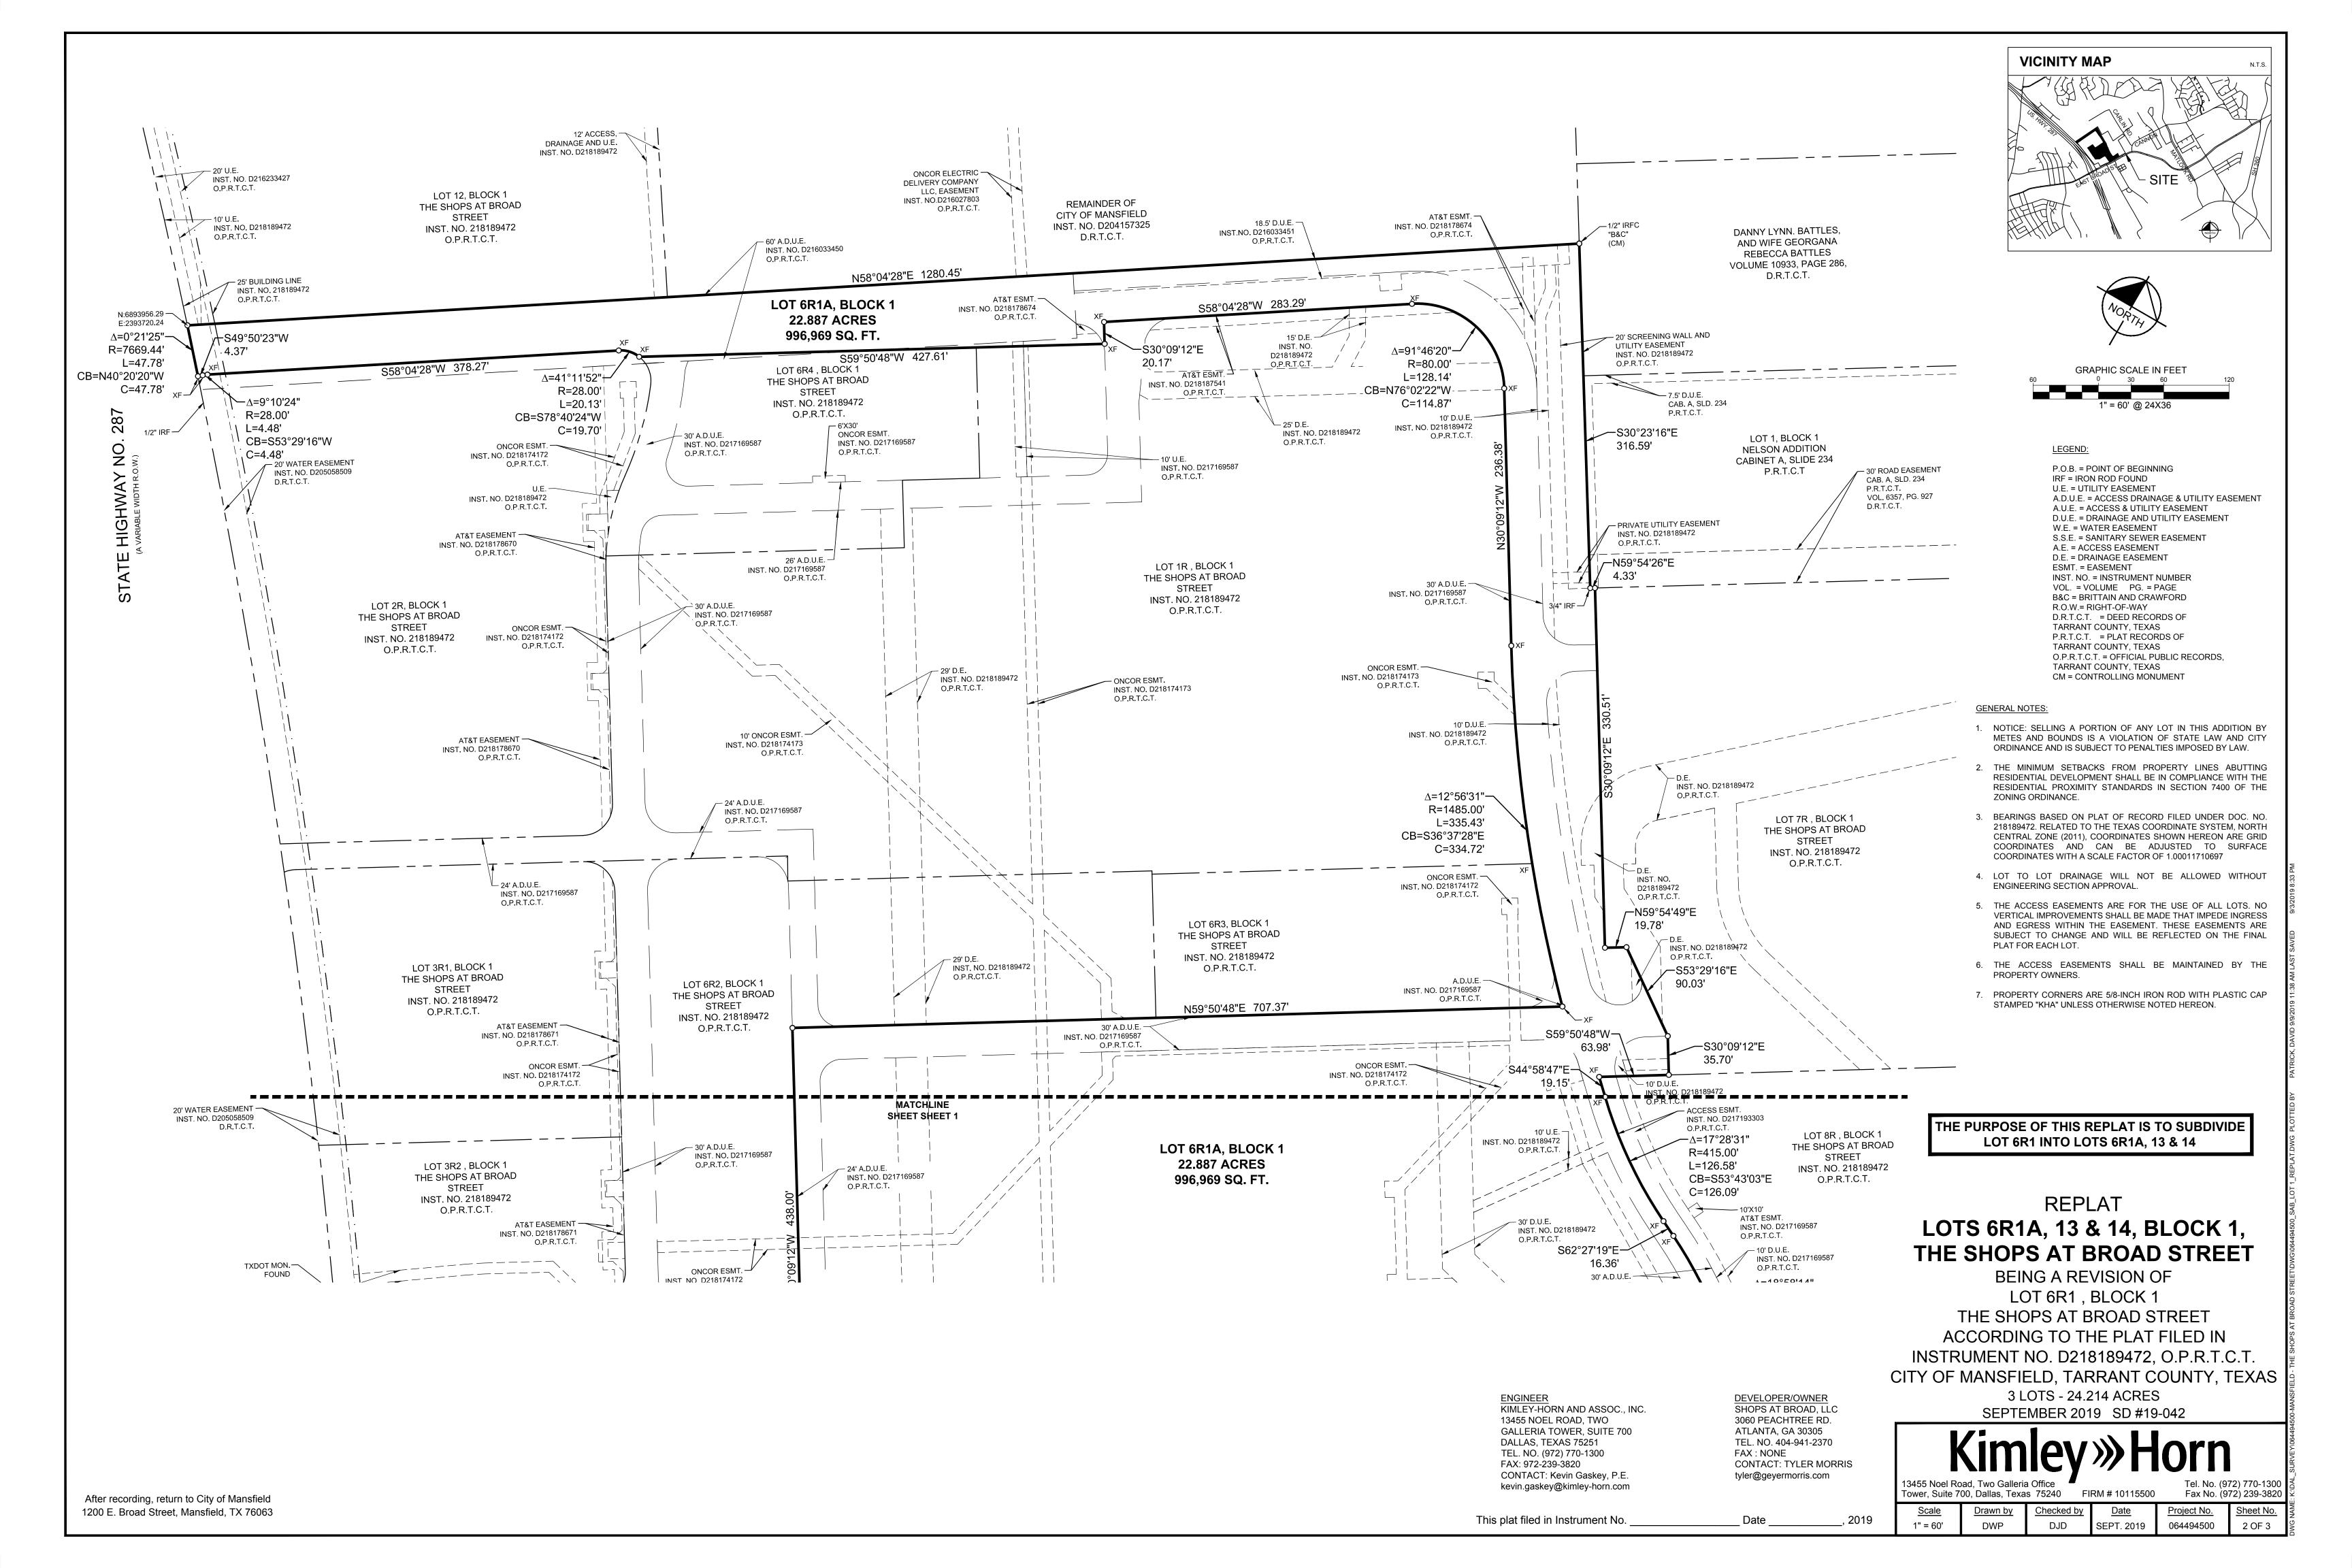

#### PLANNING AND ZONING COMMUNICATION

Agenda: September 16, 2019

Subject: SD#19-042: Public hearing on a Replat to create Lots 6R1A, 13, and 14, Block 1, The

Shops at Broad Street

Applicant: Tyler Morris of Shops at Broad, LLC (owner)

Shay Geach of Kimley-Horn and Associates, Inc.

(engineer)

Location: North side of E. Broad St. and east side of U.S.

287

Existing Zoning: PD Planned Development

Proposed Use: Retail

Size: 24.214 acres

Total Number of Lots: 3

R.O.W. Dedication: None required

Compliance with Ordinances: Yes

#### **COMMENTS & CONSIDERATIONS**

The property is being replatted to subdivide Lot 6R1 into Lots 6R1A, 13, and 14. This will create two additional lots, Lot 13 (0.545 acres) and Lot 14 (0.782), to accommodate two multitenant retail buildings, leaving the balance (Lot 6R1A – 22.887 acres) as one lot where the primary core of the Shops at Broad retail center will be located.

Belk, TJ Maxx, and Flix Brewhouse are under construction on Lot 6R1A, while multi-tenant retail buildings are under construction on Lots 13 and 14.

Staff recommends approval.