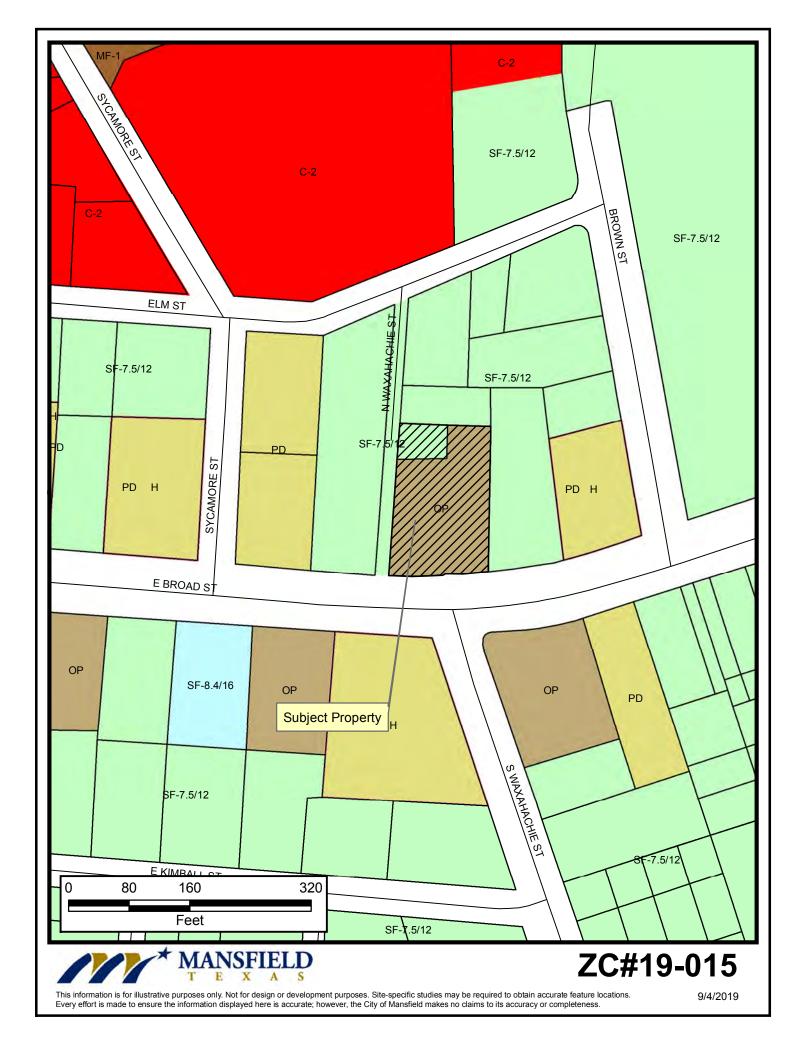

#### 4. PUBLIC HEARINGS:

- A. SD#19-042: Public hearing on a Replat to create Lots 6R1A, 13, and 14, Block 1, The Shops at Broad Street
- B. ZC#19-013: Public hearing to consider a Historic Landmark Overlay District classification for the Gaulden-Baskin House located at 301 W. Broad Street
- C. ZC#19-014: Public hearing for a request for a Specific Use Permit for apartments on approximately 12.918 acres out of the Elizabeth McAnear Survey, Abstract No. 1005 & the Richard Bratton Survey, Abstract No. 114, City of Mansfield, Tarrant County, TX, located on the south side of E. Broad St., a quarter-mile east of Cannon Dr.
- D. ZC#19-015: Public hearing for a change of zoning from SF-7.5/12 Single-Family Residential District and OP Office Park District to PD Planned Development District for medical office uses on approximately 0.516 acres known as a portion of Lot 1, Block 16, Original Town of Mansfield, generally located at 501 E. Broad St. and 104 N. Waxahachie St.