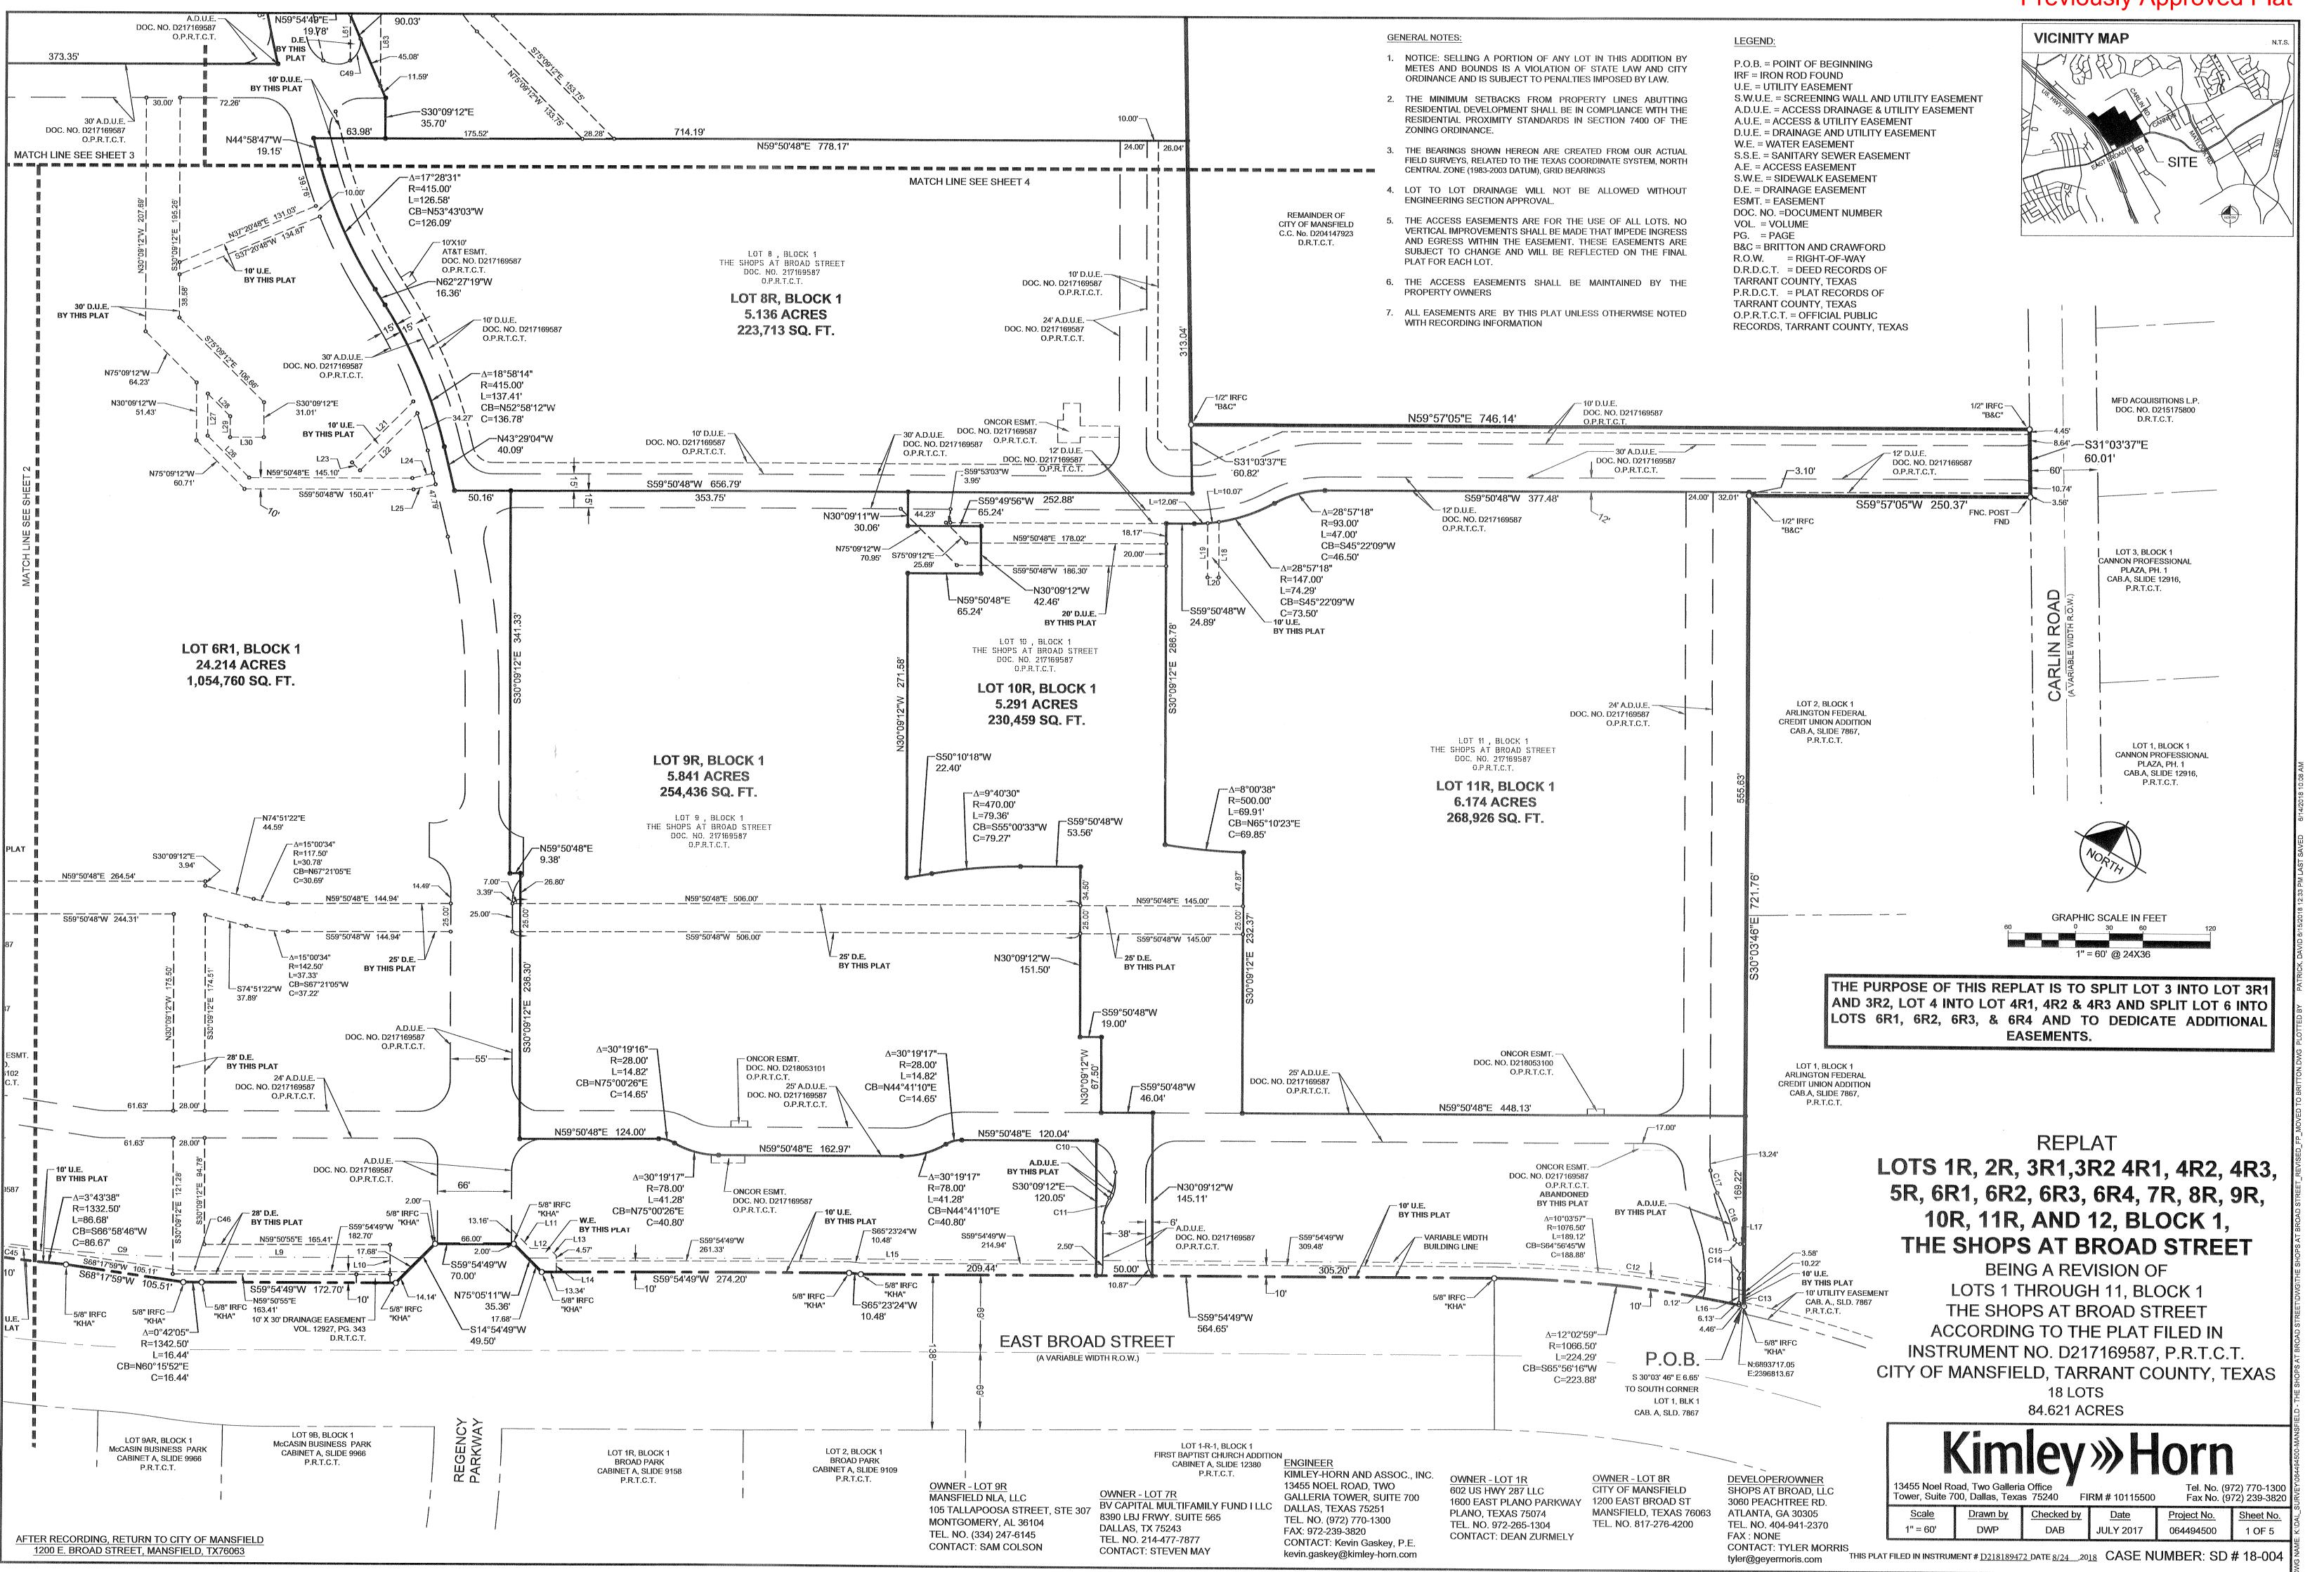

#### PLANNING AND ZONING COMMUNICATION

Agenda: September 16, 2019

Subject: SD#19-042: Public hearing on a Replat to create Lots 6R1A, 13, and 14, Block 1, The

Shops at Broad Street

Applicant: Tyler Morris of Shops at Broad, LLC (owner)

Shay Geach of Kimley-Horn and Associates, Inc.

(engineer)

Location: North side of E. Broad St. and east side of U.S.

287

Existing Zoning: PD Planned Development

Proposed Use: Retail

Size: 24.214 acres

Total Number of Lots: 3

R.O.W. Dedication: None required

Compliance with Ordinances: Yes

#### **COMMENTS & CONSIDERATIONS**

The property is being replatted to subdivide Lot 6R1 into Lots 6R1A, 13, and 14. This will create two additional lots, Lot 13 (0.545 acres) and Lot 14 (0.782), to accommodate two multitenant retail buildings, leaving the balance (Lot 6R1A – 22.887 acres) as one lot where the primary core of the Shops at Broad retail center will be located.

Belk, TJ Maxx, and Flix Brewhouse are under construction on Lot 6R1A, while multi-tenant retail buildings are under construction on Lots 13 and 14.

Staff recommends approval.