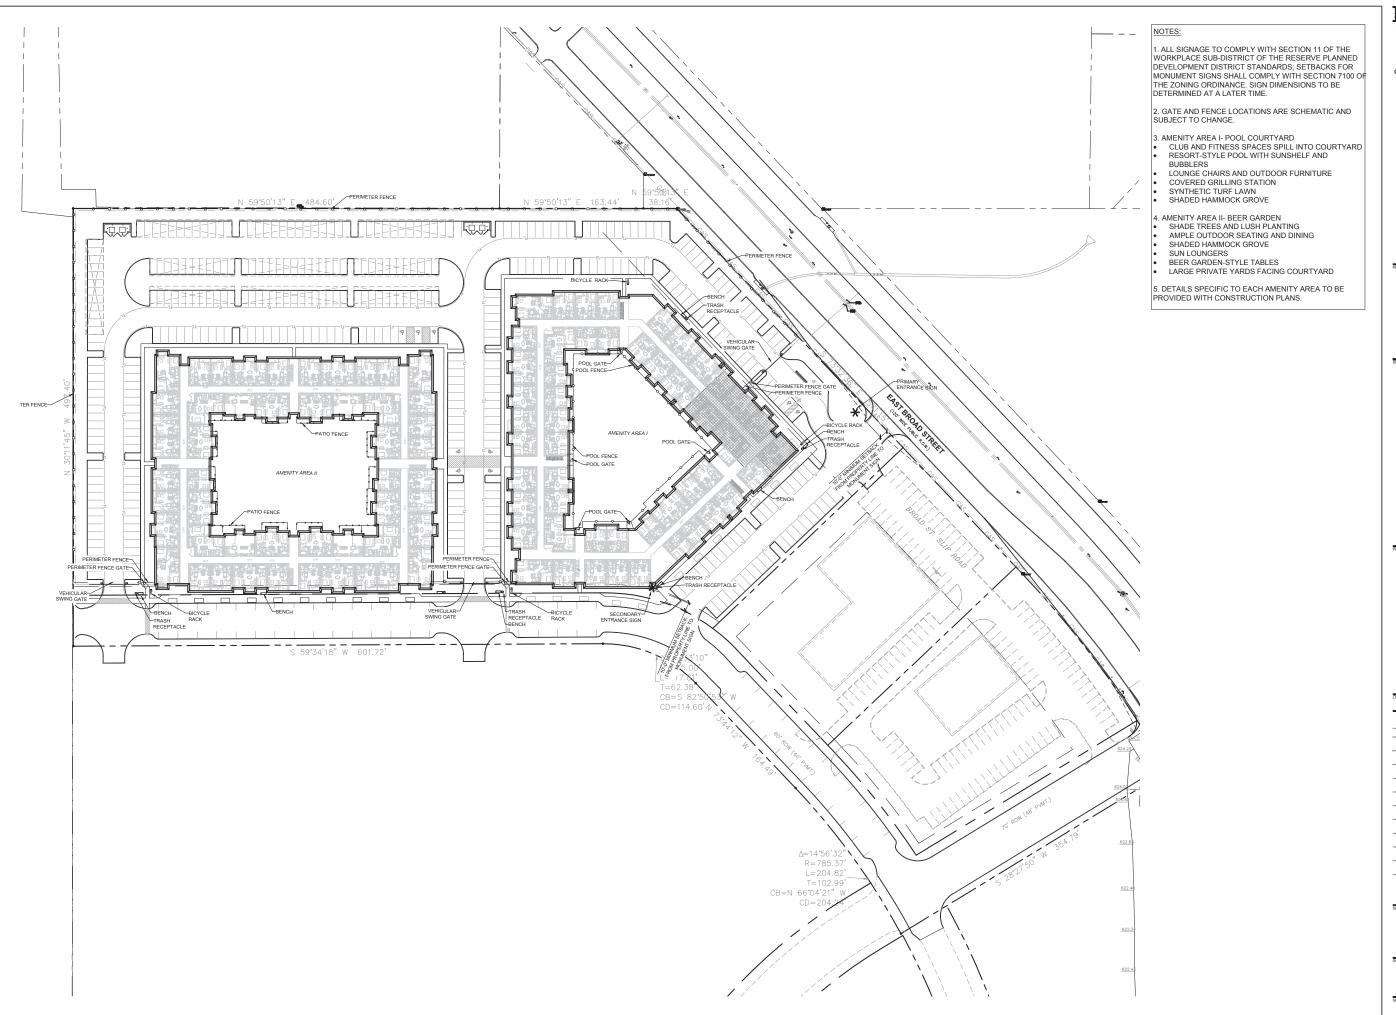

sy Abelia
llex comutal / Chinese Holy
llex comuta Burfordi Nana / Dwarf Burford Holly
llex comuta Burfordi Nana / Dwarf Burford Holly
llex complia Paris Fage
Lexcopyline intersectors / Fase Sage
Pholinia glazar / Japanese Pholinia

PLANTING AREA 30,9

29,024 sf

\*\*\*

EVERGREEN GROUNDCOVER

TURF

NOT FOR CONSTRUCTION

Registration Number: 2946

PRELIMINARY
FOR REVIEW PURPOSES ONLY
AND SHALL NOT BE USED FOR
BIDDING, PERMITTING, OR
CONSTRUCTION.

Matthew S. Vinten

LandDesign.

STILLWATER CAPITAL
4145 TRAVIS STREET, SUITE 300
DALLAS, TEXAS 75204
214.334.0032

CLIENT:

URBAN LIVING PHASE I

STILLWATER CAPITAL

MANSFIELD, TEXAS

DESIGN PROJ# 8519038

DESIGNED BY: DRAWN BY: CHECKED BY:

CALE

VERT: N/A HORZ:

LANDSCAPE REQUIREMENTS
AND SUMMARY TABLES
ZC#19-014, EXHIBIT D; PAGE 2 OF 2

L1-02



LandDesign.

STILLWATER CAPITAL
4145 TRAVIS STREET, SUITE 300
DALLAS, TEXAS 75204
214.334.0032

PRELIMINARY
FOR REVIEW PURPOSES ONLY
AND SHALL NOT BE USED FOR
BIDDING, PERMITTING, OR
CONSTRUCTION. Matthew S. Vinten

Registration Number: 2946

## NOT FOR CONSTRUCTION

**URBAN LIVING** PHASE I

> STILLWATER CAPITAL MANSFIELD, TEXAS

8519038 REVISION / ISSUANCE

DESIGNED BY: DRAWN BY: CHECKED BY:

MATERIALS PLAN



NOTE: SPECIFIC AMENITY AREA DETAILS TO BE PROVIDED WITH CONSTRUCTION PLANS.

LandDesign.

STILLWATER CAPITAL
4145 TRAVIS STREET, SUITE 300
DALLAS, TEXAS 75204
214.334.0032

PRELIMINARY
FOR REVIEW PURPOSES ONLY
AND SHALL NOT BE USED FOR
BIDDING, PERMITTING, OR
CONSTRUCTION.

Matthew S. Vinten

Registration Number: 2946

## **NOT FOR** CONSTRUCTION

#### **URBAN LIVING** PHASE I

S