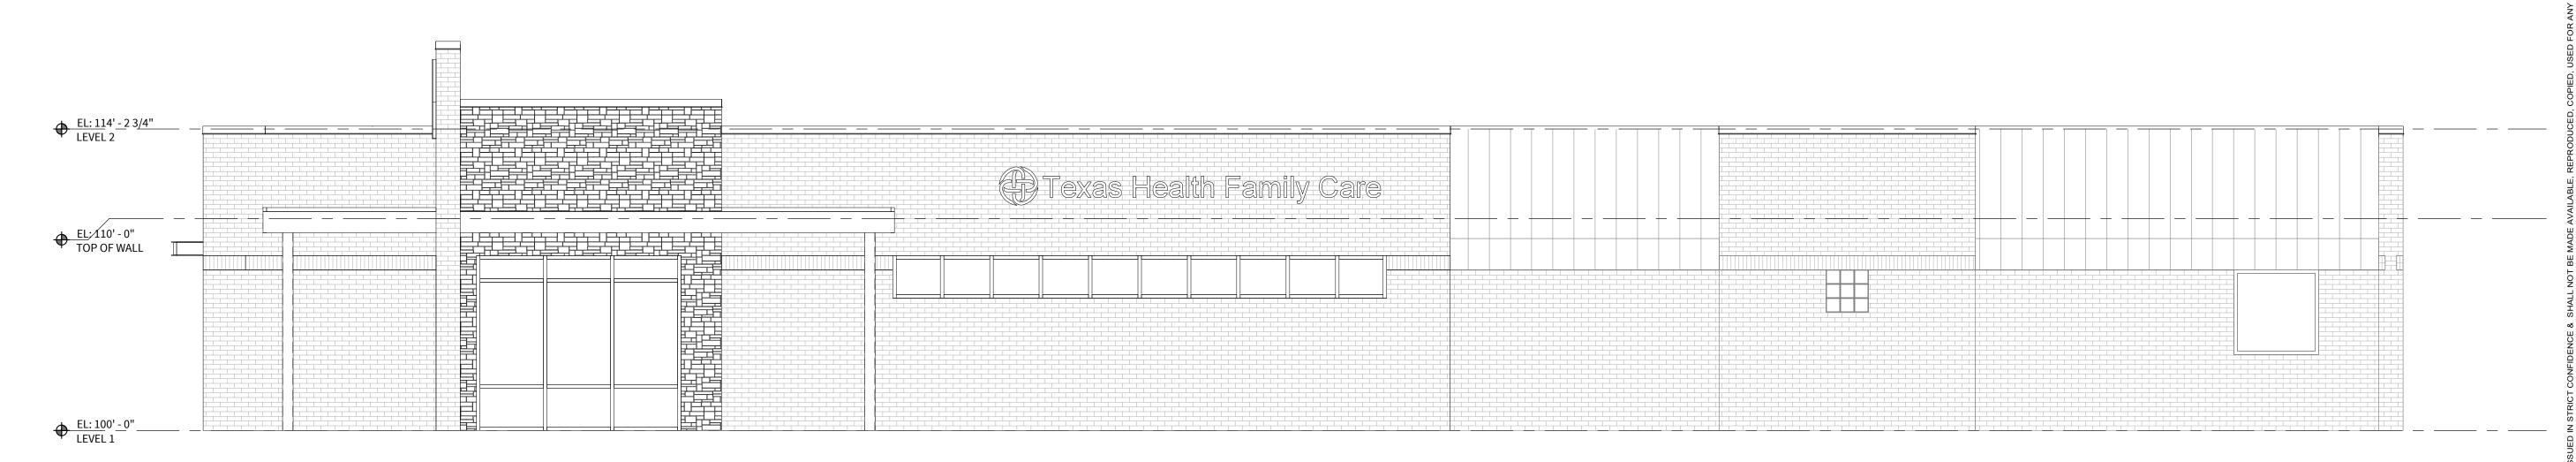

#### 4. PUBLIC HEARINGS:

- A. SD#19-042: Public hearing on a Replat to create Lots 6R1A, 13, and 14, Block 1, The Shops at Broad Street
- B. ZC#19-013: Public hearing to consider a Historic Landmark Overlay District classification for the Gaulden-Baskin House located at 301 W. Broad Street
- C. ZC#19-014: Public hearing for a request for a Specific Use Permit for apartments on approximately 12.918 acres out of the Elizabeth McAnear Survey, Abstract No. 1005 & the Richard Bratton Survey, Abstract No. 114, City of Mansfield, Tarrant County, TX, located on the south side of E. Broad St., a quarter-mile east of Cannon Dr.
- D. ZC#19-015: Public hearing for a change of zoning from SF-7.5/12 Single-Family Residential District and OP Office Park District to PD Planned Development District for medical office uses on approximately 0.516 acres known as a portion of Lot 1, Block 16, Original Town of Mansfield, generally located at 501 E. Broad St. and 104 N. Waxahachie St.