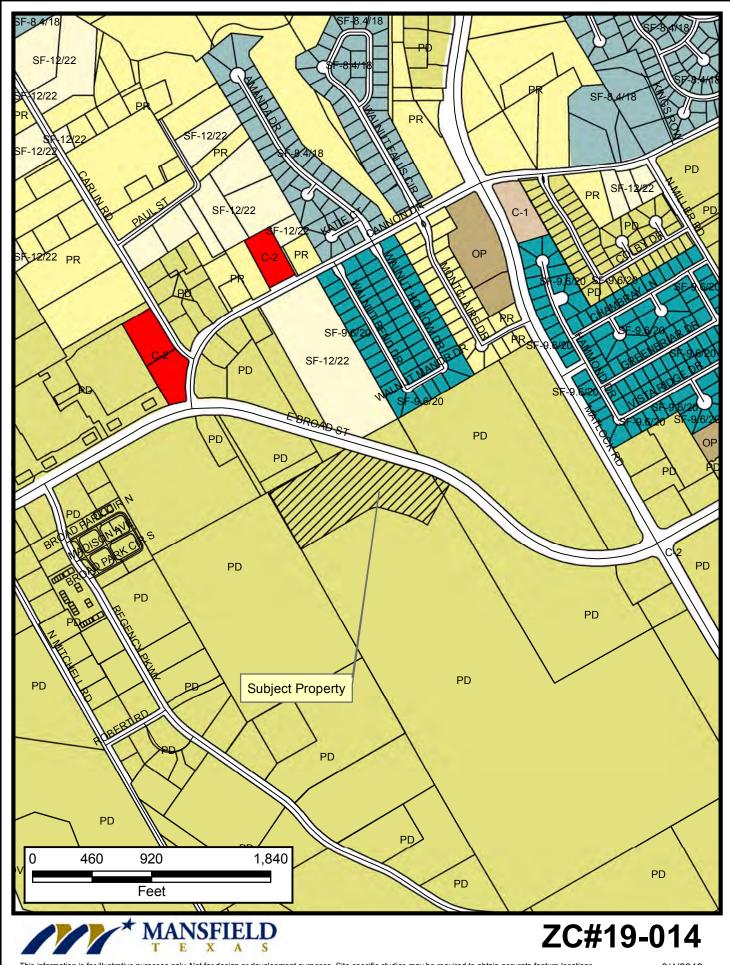

#### 4. PUBLIC HEARINGS:

- A. SD#19-042: Public hearing on a Replat to create Lots 6R1A, 13, and 14, Block 1, The Shops at Broad Street
- B. ZC#19-013: Public hearing to consider a Historic Landmark Overlay District classification for the Gaulden-Baskin House located at 301 W. Broad Street
- C. ZC#19-014: Public hearing for a request for a Specific Use Permit for apartments on approximately 12.918 acres out of the Elizabeth McAnear Survey, Abstract No. 1005 & the Richard Bratton Survey, Abstract No. 114, City of Mansfield, Tarrant County, TX, located on the south side of E. Broad St., a quarter-mile east of Cannon Dr.
- D. ZC#19-015: Public hearing for a change of zoning from SF-7.5/12 Single-Family Residential District and OP Office Park District to PD Planned Development District for medical office uses on approximately 0.516 acres known as a portion of Lot 1, Block 16, Original Town of Mansfield, generally located at 501 E. Broad St. and 104 N. Waxahachie St.