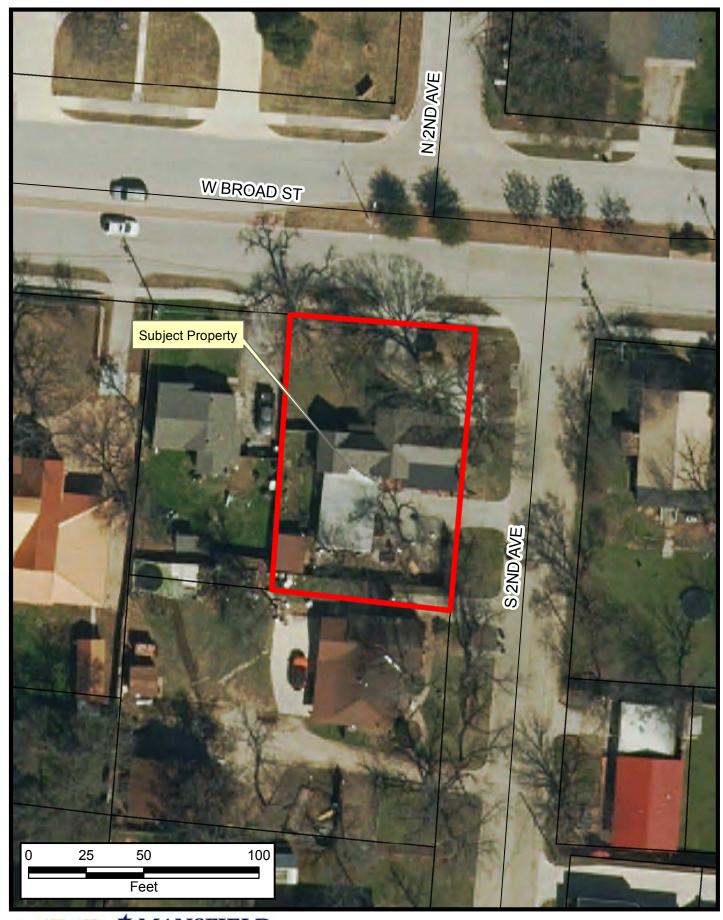

#### 4. PUBLIC HEARINGS:

- A. SD#19-042: Public hearing on a Replat to create Lots 6R1A, 13, and 14, Block 1, The Shops at Broad Street
- B. ZC#19-013: Public hearing to consider a Historic Landmark Overlay District classification for the Gaulden-Baskin House located at 301 W. Broad Street
- C. ZC#19-014: Public hearing for a request for a Specific Use Permit for apartments on approximately 12.918 acres out of the Elizabeth McAnear Survey, Abstract No. 1005 & the Richard Bratton Survey, Abstract No. 114, City of Mansfield, Tarrant County, TX, located on the south side of E. Broad St., a quarter-mile east of Cannon Dr.
- D. ZC#19-015: Public hearing for a change of zoning from SF-7.5/12 Single-Family Residential District and OP Office Park District to PD Planned Development District for medical office uses on approximately 0.516 acres known as a portion of Lot 1, Block 16, Original Town of Mansfield, generally located at 501 E. Broad St. and 104 N. Waxahachie St.