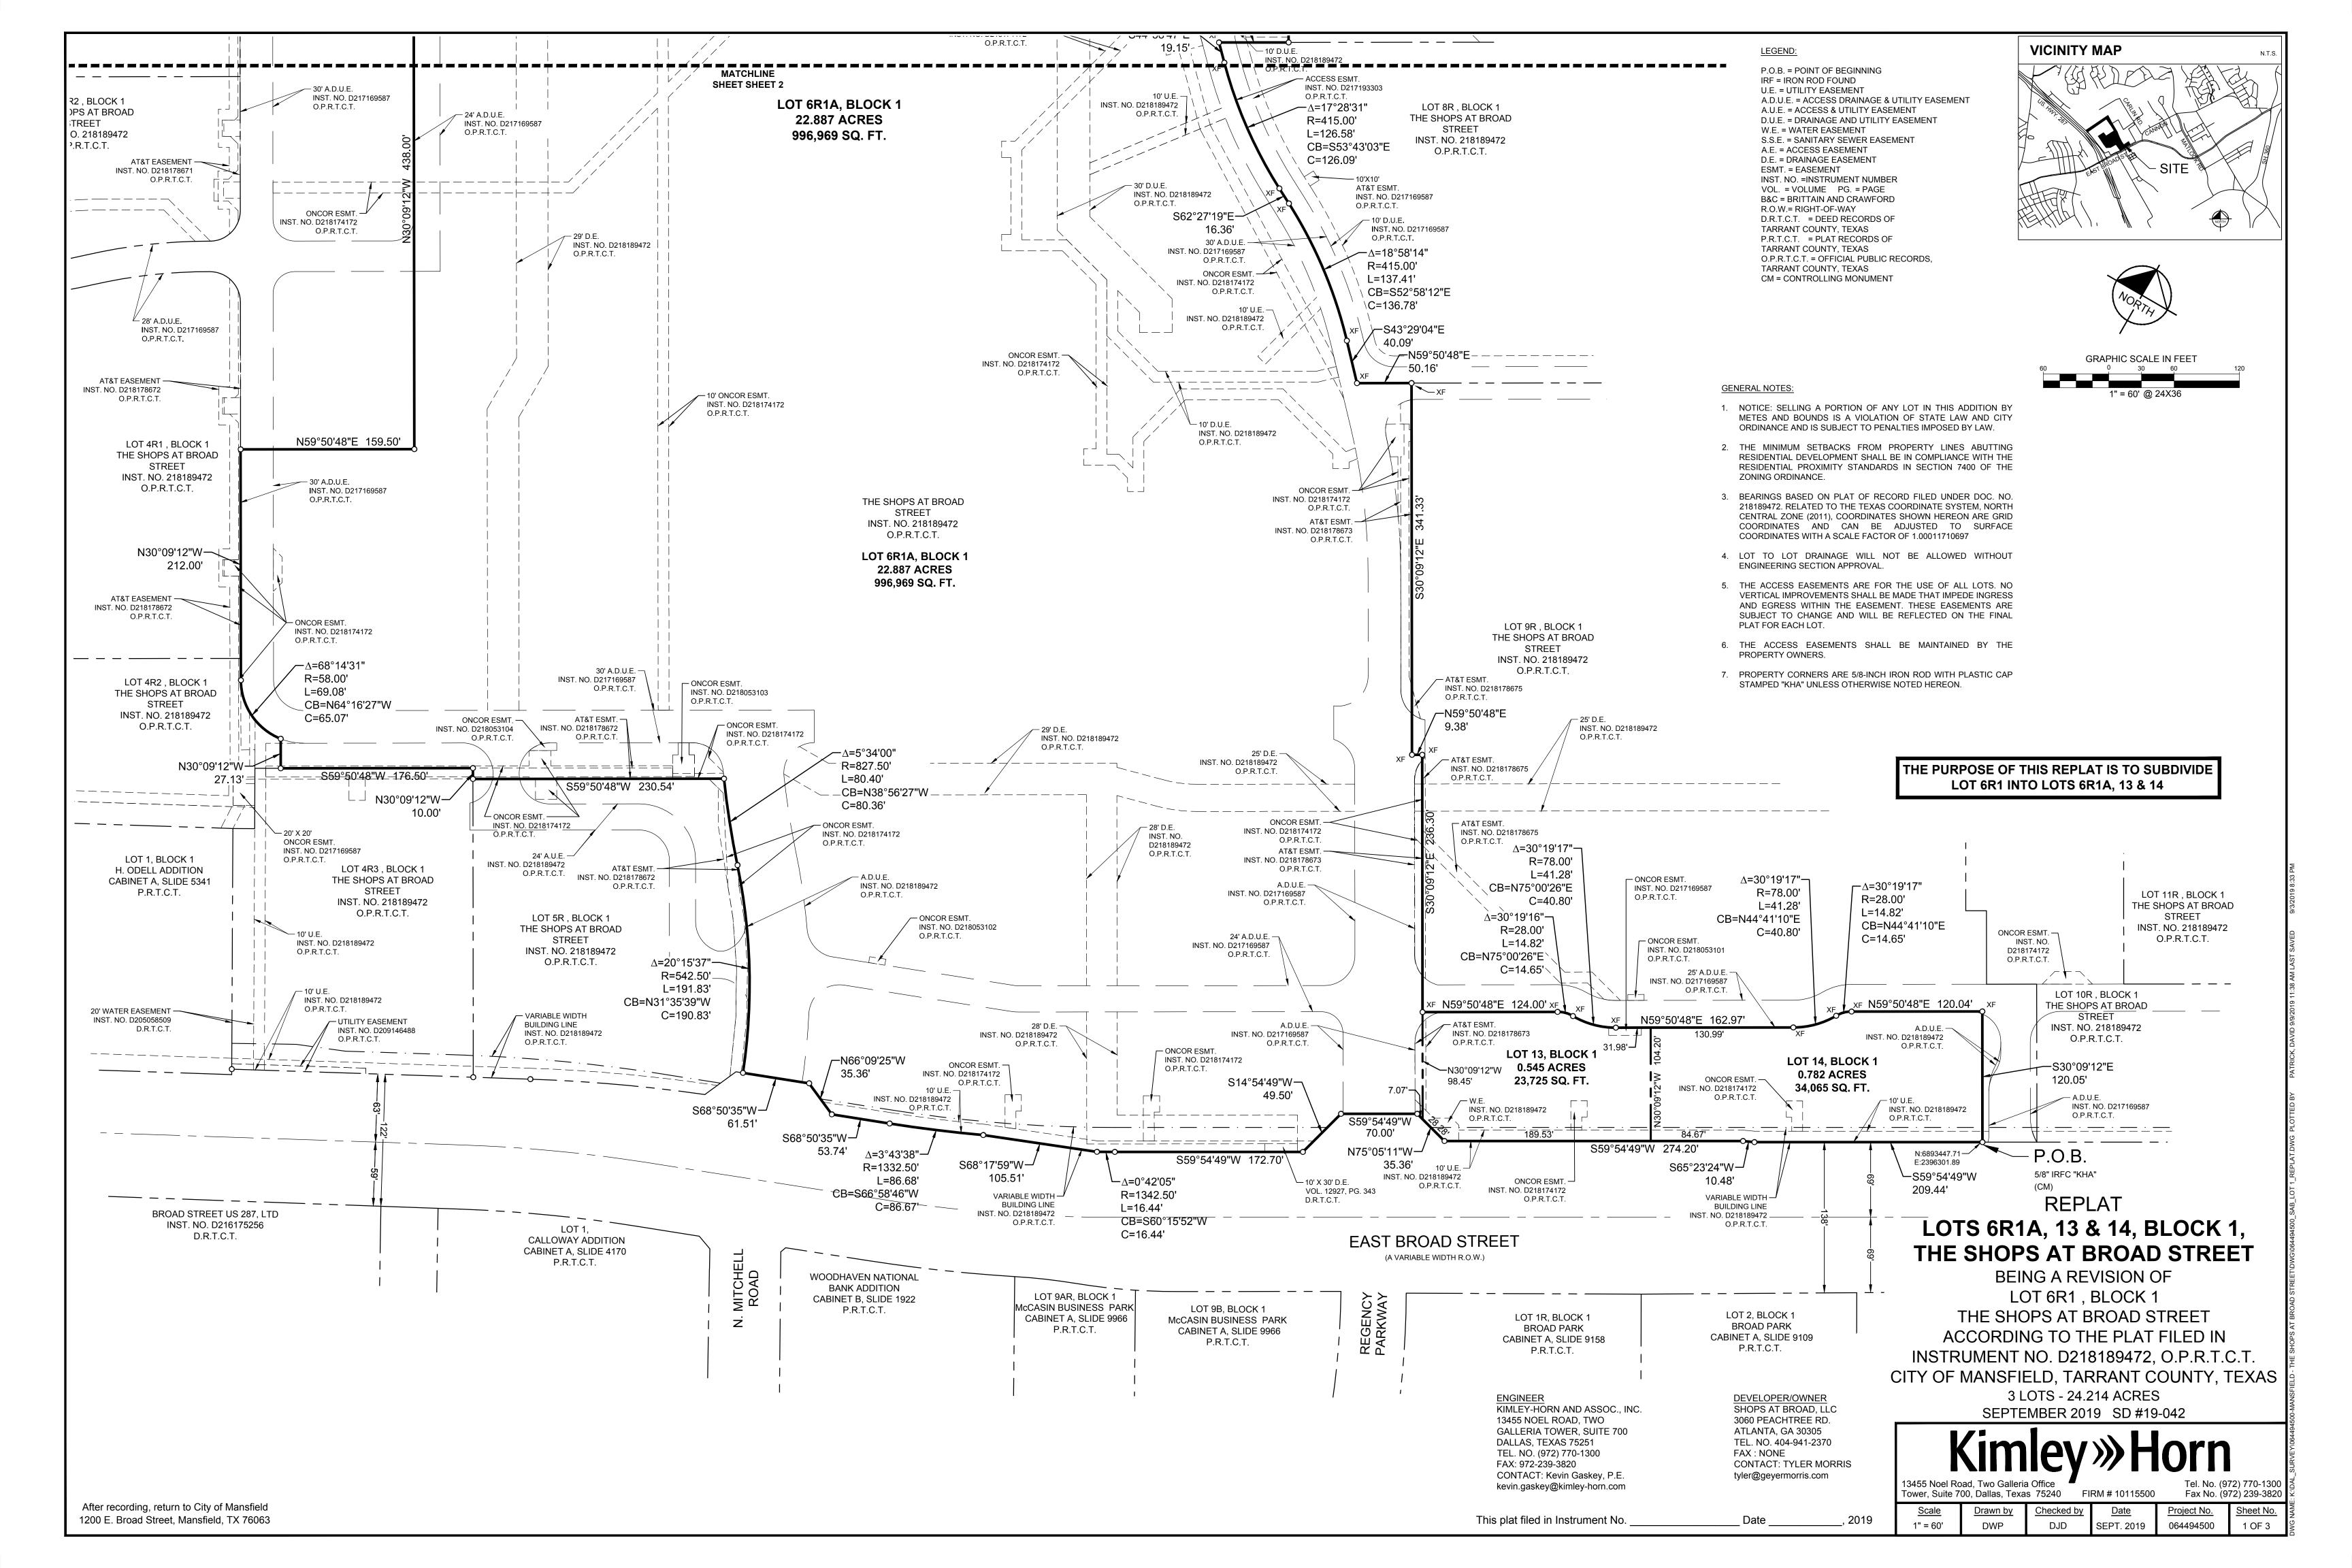

#### PLANNING AND ZONING COMMUNICATION

Agenda: September 16, 2019

Subject: SD#19-042: Public hearing on a Replat to create Lots 6R1A, 13, and 14, Block 1, The

Shops at Broad Street

Applicant: Tyler Morris of Shops at Broad, LLC (owner)

Shay Geach of Kimley-Horn and Associates, Inc.

(engineer)

Location: North side of E. Broad St. and east side of U.S.

287

Existing Zoning: PD Planned Development

Proposed Use: Retail

Size: 24.214 acres

Total Number of Lots: 3

R.O.W. Dedication: None required

Compliance with Ordinances: Yes

#### **COMMENTS & CONSIDERATIONS**

The property is being replatted to subdivide Lot 6R1 into Lots 6R1A, 13, and 14. This will create two additional lots, Lot 13 (0.545 acres) and Lot 14 (0.782), to accommodate two multitenant retail buildings, leaving the balance (Lot 6R1A – 22.887 acres) as one lot where the primary core of the Shops at Broad retail center will be located.

Belk, TJ Maxx, and Flix Brewhouse are under construction on Lot 6R1A, while multi-tenant retail buildings are under construction on Lots 13 and 14.

Staff recommends approval.