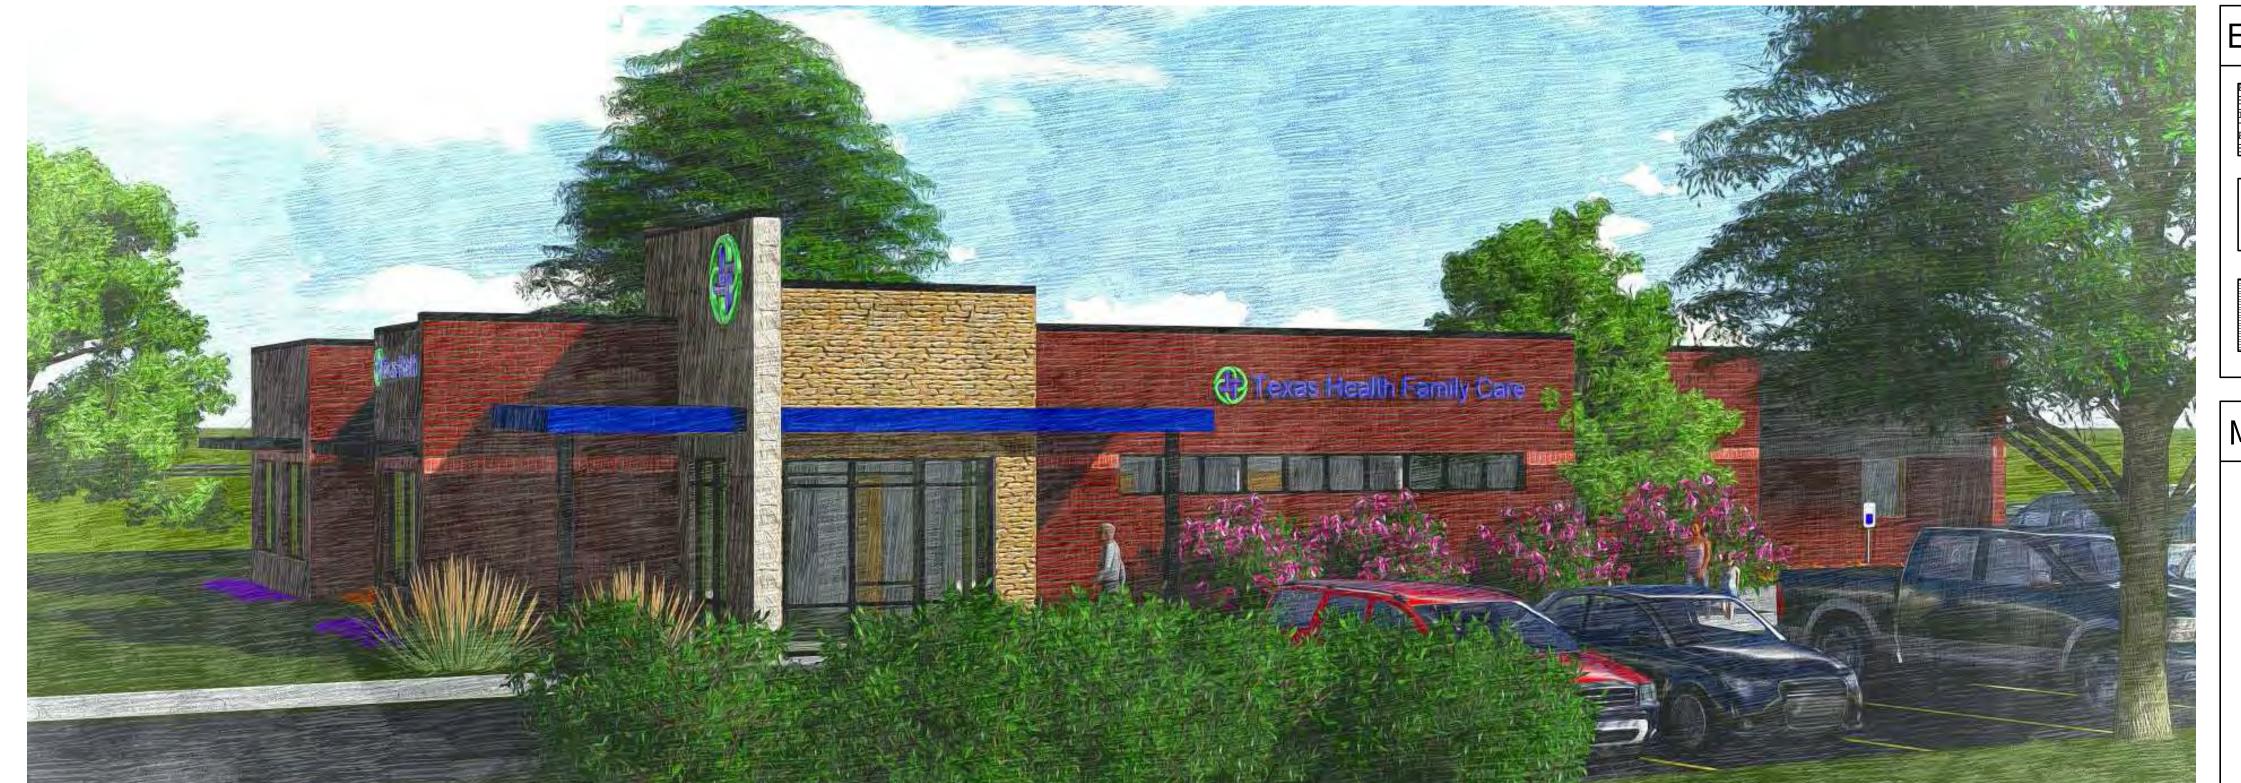

#### 4. PUBLIC HEARINGS:

- A. SD#19-042: Public hearing on a Replat to create Lots 6R1A, 13, and 14, Block 1, The Shops at Broad Street
- B. ZC#19-013: Public hearing to consider a Historic Landmark Overlay District classification for the Gaulden-Baskin House located at 301 W. Broad Street
- C. ZC#19-014: Public hearing for a request for a Specific Use Permit for apartments on approximately 12.918 acres out of the Elizabeth McAnear Survey, Abstract No. 1005 & the Richard Bratton Survey, Abstract No. 114, City of Mansfield, Tarrant County, TX, located on the south side of E. Broad St., a quarter-mile east of Cannon Dr.
- D. ZC#19-015: Public hearing for a change of zoning from SF-7.5/12 Single-Family Residential District and OP Office Park District to PD Planned Development District for medical office uses on approximately 0.516 acres known as a portion of Lot 1, Block 16, Original Town of Mansfield, generally located at 501 E. Broad St. and 104 N. Waxahachie St.