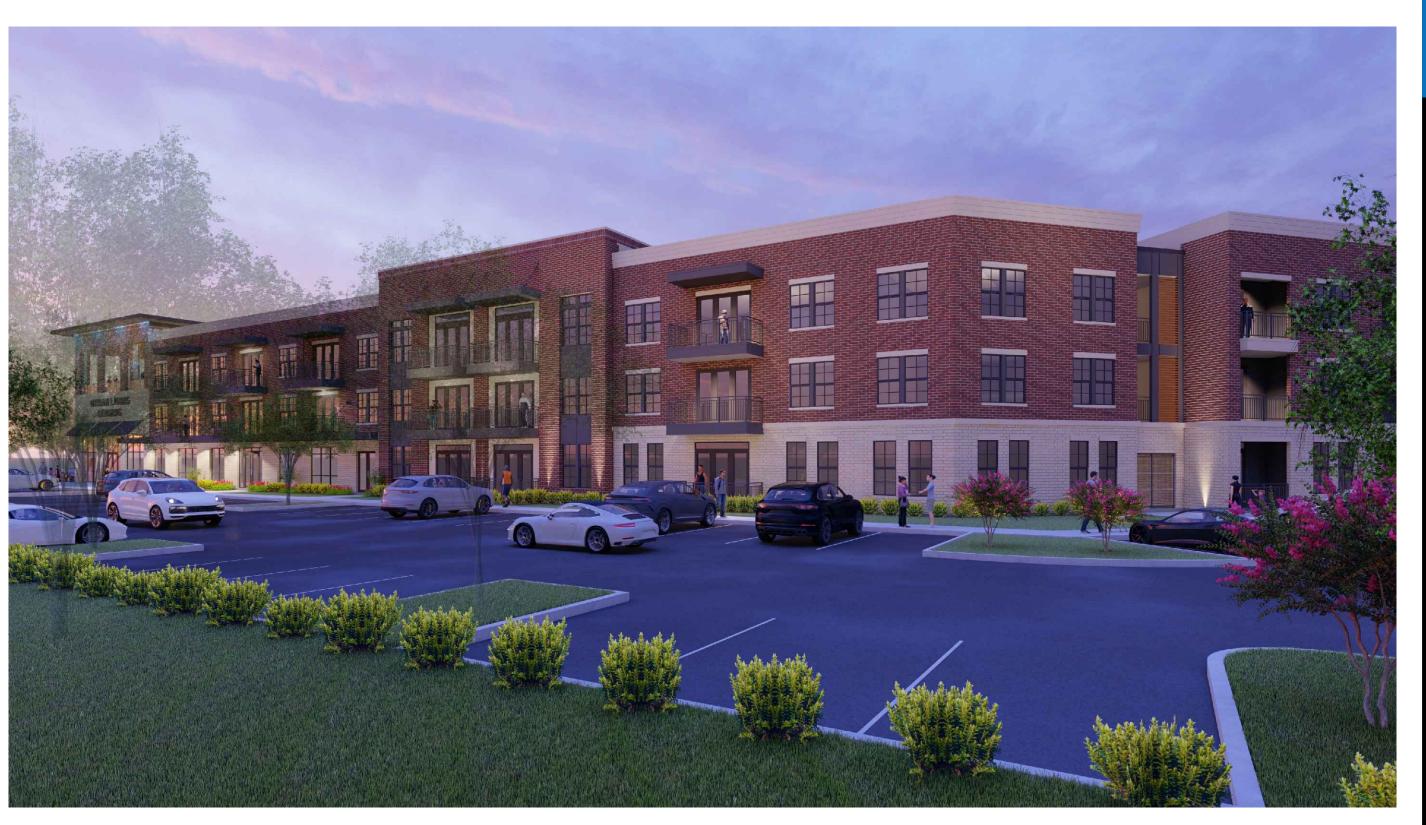

#### 4. PUBLIC HEARINGS:

- A. SD#19-042: Public hearing on a Replat to create Lots 6R1A, 13, and 14, Block 1, The Shops at Broad Street
- B. ZC#19-013: Public hearing to consider a Historic Landmark Overlay District classification for the Gaulden-Baskin House located at 301 W. Broad Street
- C. ZC#19-014: Public hearing for a request for a Specific Use Permit for apartments on approximately 12.918 acres out of the Elizabeth McAnear Survey, Abstract No. 1005 & the Richard Bratton Survey, Abstract No. 114, City of Mansfield, Tarrant County, TX, located on the south side of E. Broad St., a quarter-mile east of Cannon Dr.
- D. ZC#19-015: Public hearing for a change of zoning from SF-7.5/12 Single-Family Residential District and OP Office Park District to PD Planned Development District for medical office uses on approximately 0.516 acres known as a portion of Lot 1, Block 16, Original Town of Mansfield, generally located at 501 E. Broad St. and 104 N. Waxahachie St.