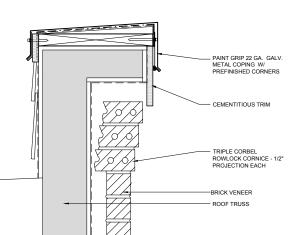

#### 4. PUBLIC HEARINGS:

- A. SD#19-042: Public hearing on a Replat to create Lots 6R1A, 13, and 14, Block 1, The Shops at Broad Street
- B. ZC#19-013: Public hearing to consider a Historic Landmark Overlay District classification for the Gaulden-Baskin House located at 301 W. Broad Street
- C. ZC#19-014: Public hearing for a request for a Specific Use Permit for apartments on approximately 12.918 acres out of the Elizabeth McAnear Survey, Abstract No. 1005 & the Richard Bratton Survey, Abstract No. 114, City of Mansfield, Tarrant County, TX, located on the south side of E. Broad St., a quarter-mile east of Cannon Dr.
- D. ZC#19-015: Public hearing for a change of zoning from SF-7.5/12 Single-Family Residential District and OP Office Park District to PD Planned Development District for medical office uses on approximately 0.516 acres known as a portion of Lot 1, Block 16, Original Town of Mansfield, generally located at 501 E. Broad St. and 104 N. Waxahachie St.