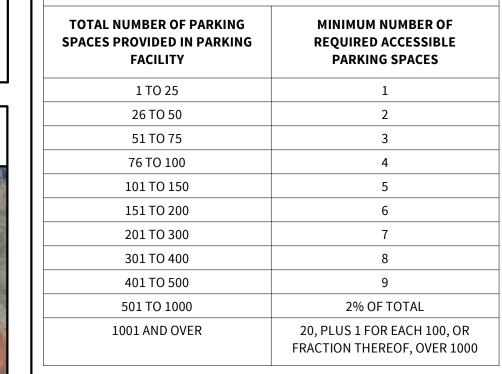

ONE

SF-7.5/12

VOL. 9990, PG. 1990

D.R.T.C.T.

NEW PARKING SPACES TO

DIMENSIONS

MATCH EXISTING

- PUBLIC ENTRANCE/EMERGENCY EXIT
- MAINTENANCE
- EMPLOYEE/EMERGENCY EXIT



|    | _ ' / |
|----|-------|
| SS |       |
|    | IN    |
|    |       |
|    |       |
|    |       |

| PARKING I                  | ARKING PER USE                |                          |  |
|----------------------------|-------------------------------|--------------------------|--|
| BUILDING                   | USE                           | PARKING SPACES<br>REQ'D. |  |
| INTERIOR SPACE<br>4,948 SF | MEDICAL<br>1 SPACE PER 150 SF | 33                       |  |
| TOTAL                      | -                             | رين ا                    |  |

(33)

OWNER:

4849 GREENVILLE AVE, SUITE 1480,







 $\cdots$ 

REQUIRED

CNT

32

PER TABLE 208.2 (TAS 2013)

PARKING TABULATION

ACCESSIBLE PARKING

TOTAL SPACES PROVIDED

ACCESSIBLE SPACES PROVIDED

EXISTING - 9' x 17'

NUMBER OF

PARKING

**SPACES** 

NEW - ACCESSIBLE - 9' x 18' NEW - ACCESSIBLE - 11' x 18' VAN

NEW - STANDARD - 9' x 18'

NEW - 9' x 17'

SPACE TYPE

208.2 MINIMUM NUMBER. PARKING SPACES COMPLYING WITH 502 SHALL BE PROVIDED IN ACCORDANCE WITH TABLE 208.2 EXCEPT AS REQUIRED BY 208.2.1, 208.2.2, AND 208.2.3. WHERE MORE THAN ONE PARKING FACILITY IS PROVIDED ON A SITE, THE NUMBER OF ACCESSIBLE SPACES PROVIDED ON THE SITE SHALL BE CALCULATED ACCORDING TO THE NUMBER OF SPACES REQUIRED FOR EACH PARKING FACILITY.

**208.2.1 HOSPITAL OUTPATIENT FACILITIES.** TEN PERCENT OF PATIENT AND VISITOR PARKING SPACES PROVIDED TO SERVE HOS