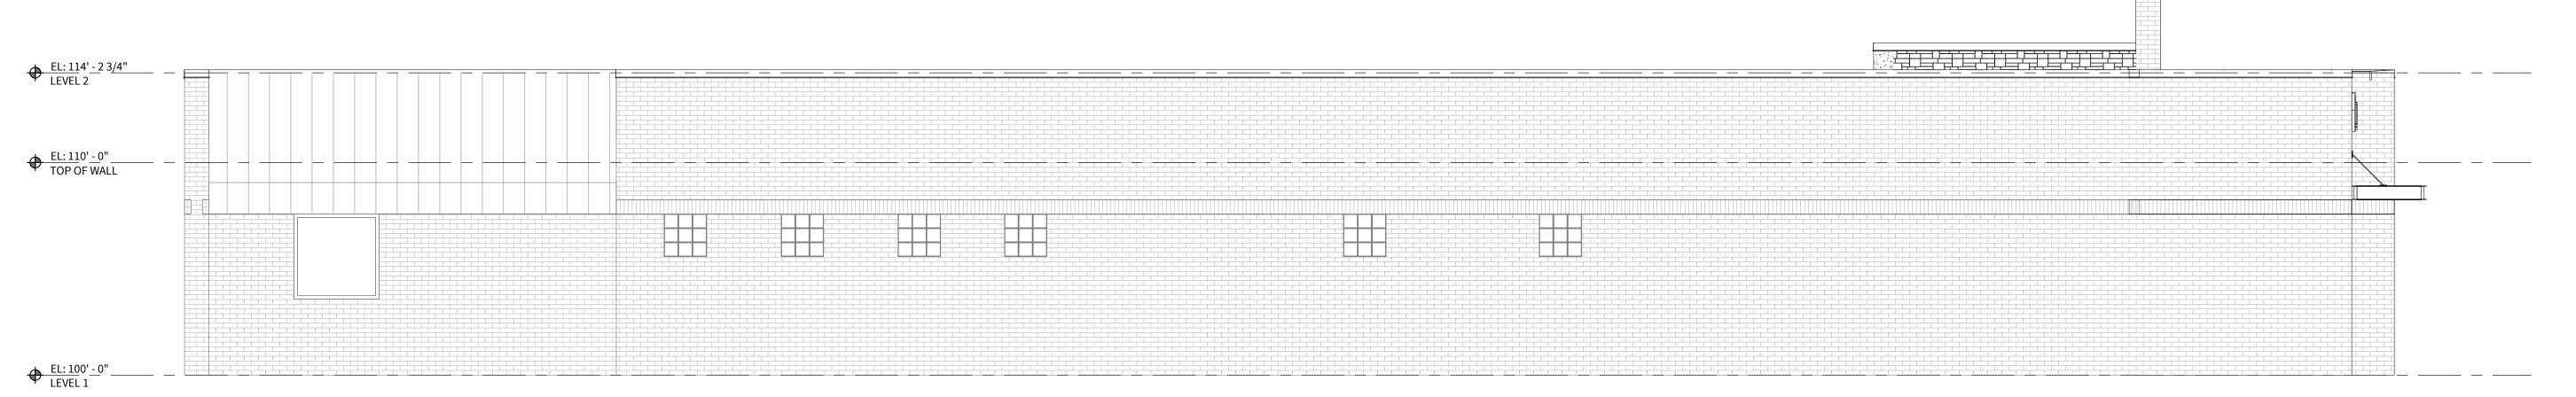

#### 4. PUBLIC HEARINGS:

- A. SD#19-042: Public hearing on a Replat to create Lots 6R1A, 13, and 14, Block 1, The Shops at Broad Street
- B. ZC#19-013: Public hearing to consider a Historic Landmark Overlay District classification for the Gaulden-Baskin House located at 301 W. Broad Street
- C. ZC#19-014: Public hearing for a request for a Specific Use Permit for apartments on approximately 12.918 acres out of the Elizabeth McAnear Survey, Abstract No. 1005 & the Richard Bratton Survey, Abstract No. 114, City of Mansfield, Tarrant County, TX, located on the south side of E. Broad St., a quarter-mile east of Cannon Dr.
- D. ZC#19-015: Public hearing for a change of zoning from SF-7.5/12 Single-Family Residential District and OP Office Park District to PD Planned Development District for medical office uses on approximately 0.516 acres known as a portion of Lot 1, Block 16, Original Town of Mansfield, generally located at 501 E. Broad St. and 104 N. Waxahachie St.