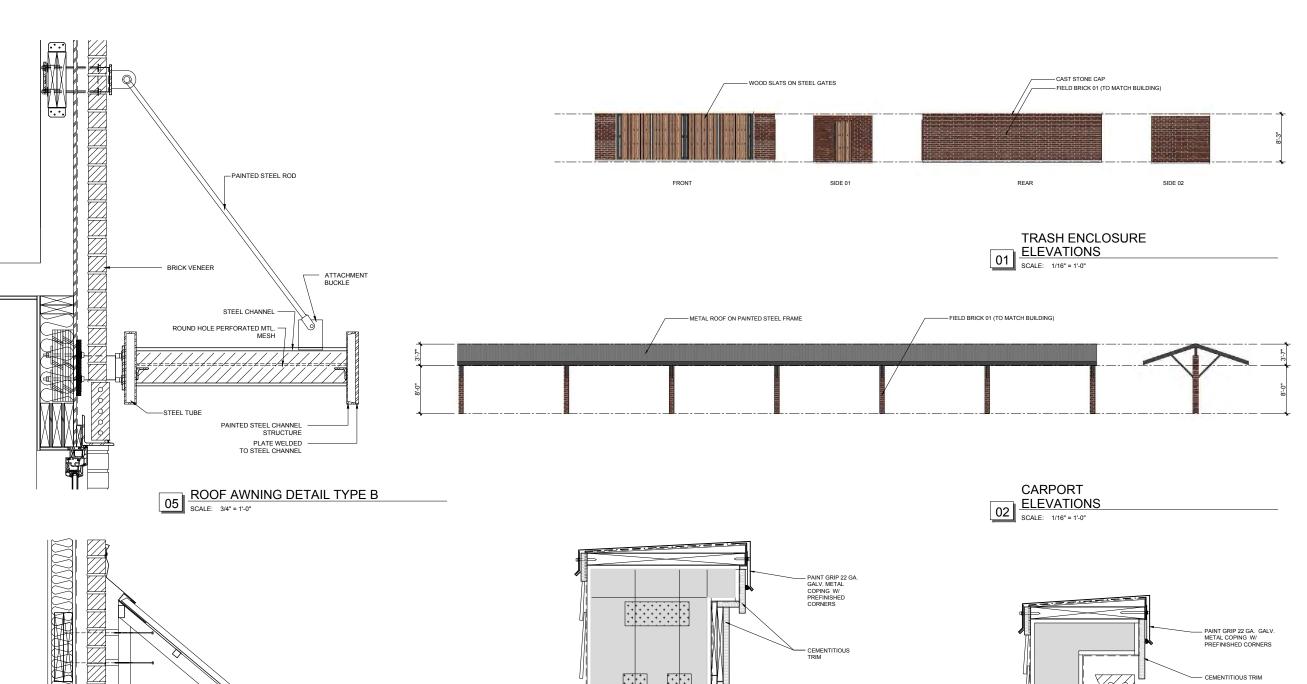

#### 4. PUBLIC HEARINGS:

- A. SD#19-042: Public hearing on a Replat to create Lots 6R1A, 13, and 14, Block 1, The Shops at Broad Street
- B. ZC#19-013: Public hearing to consider a Historic Landmark Overlay District classification for the Gaulden-Baskin House located at 301 W. Broad Street
- C. ZC#19-014: Public hearing for a request for a Specific Use Permit for apartments on approximately 12.918 acres out of the Elizabeth McAnear Survey, Abstract No. 1005 & the Richard Bratton Survey, Abstract No. 114, City of Mansfield, Tarrant County, TX, located on the south side of E. Broad St., a quarter-mile east of Cannon Dr.
- D. ZC#19-015: Public hearing for a change of zoning from SF-7.5/12 Single-Family Residential District and OP Office Park District to PD Planned Development District for medical office uses on approximately 0.516 acres known as a portion of Lot 1, Block 16, Original Town of Mansfield, generally located at 501 E. Broad St. and 104 N. Waxahachie St.