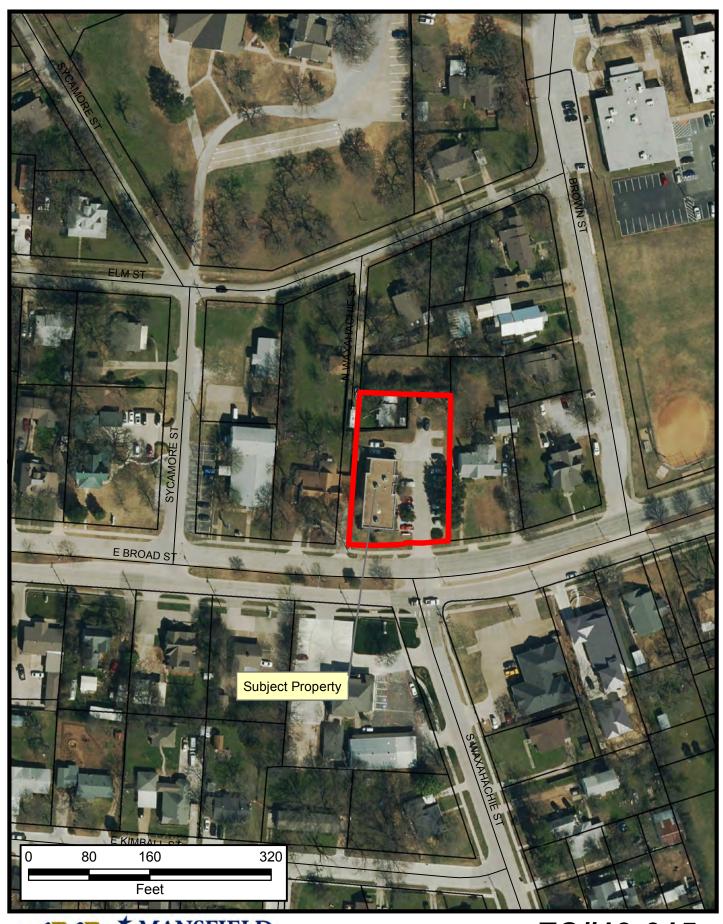

#### 4. PUBLIC HEARINGS:

- A. SD#19-042: Public hearing on a Replat to create Lots 6R1A, 13, and 14, Block 1, The Shops at Broad Street
- B. ZC#19-013: Public hearing to consider a Historic Landmark Overlay District classification for the Gaulden-Baskin House located at 301 W. Broad Street
- C. ZC#19-014: Public hearing for a request for a Specific Use Permit for apartments on approximately 12.918 acres out of the Elizabeth McAnear Survey, Abstract No. 1005 & the Richard Bratton Survey, Abstract No. 114, City of Mansfield, Tarrant County, TX, located on the south side of E. Broad St., a quarter-mile east of Cannon Dr.
- D. ZC#19-015: Public hearing for a change of zoning from SF-7.5/12 Single-Family Residential District and OP Office Park District to PD Planned Development District for medical office uses on approximately 0.516 acres known as a portion of Lot 1, Block 16, Original Town of Mansfield, generally located at 501 E. Broad St. and 104 N. Waxahachie St.