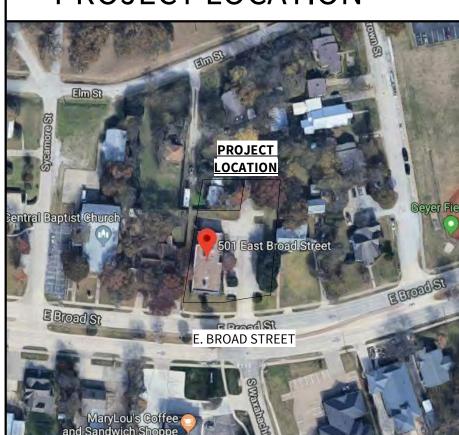

#### 4. PUBLIC HEARINGS:

- A. SD#19-042: Public hearing on a Replat to create Lots 6R1A, 13, and 14, Block 1, The Shops at Broad Street
- B. ZC#19-013: Public hearing to consider a Historic Landmark Overlay District classification for the Gaulden-Baskin House located at 301 W. Broad Street
- C. ZC#19-014: Public hearing for a request for a Specific Use Permit for apartments on approximately 12.918 acres out of the Elizabeth McAnear Survey, Abstract No. 1005 & the Richard Bratton Survey, Abstract No. 114, City of Mansfield, Tarrant County, TX, located on the south side of E. Broad St., a quarter-mile east of Cannon Dr.
- D. ZC#19-015: Public hearing for a change of zoning from SF-7.5/12 Single-Family Residential District and OP Office Park District to PD Planned Development District for medical office uses on approximately 0.516 acres known as a portion of Lot 1, Block 16, Original Town of Mansfield, generally located at 501 E. Broad St. and 104 N. Waxahachie St.