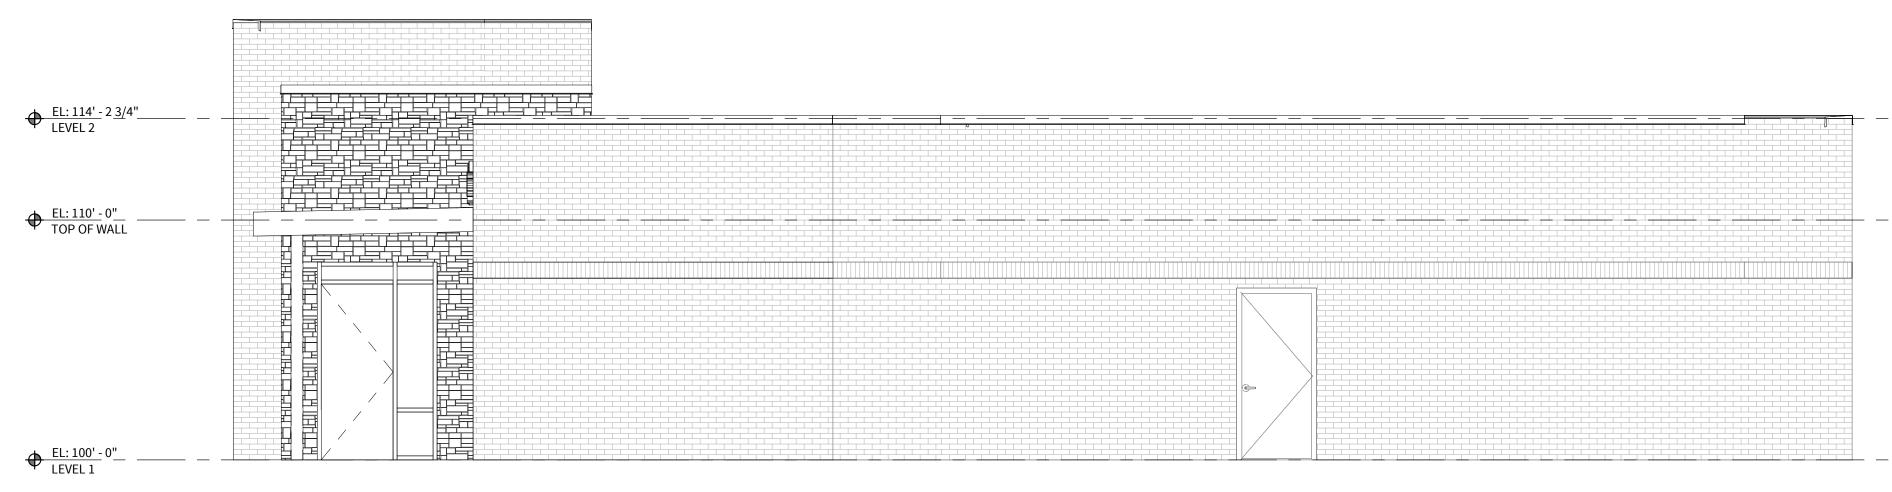

Seeing no one come forward to speak, Chairman Wilshire closed the public hearing.

Commissioners discussed landscaping, screening, amenities, Phasing Plan, elevations and floor plans, street lighting, density and masonry requirements.

After discussion, Commissioner Knight made a motion to approve the request as presented with Staff comments, type of fencing and a minimum of 30% masonry on the building referred to as "The Shack". Commissioner Papp seconded the motion which carried by the following vote: