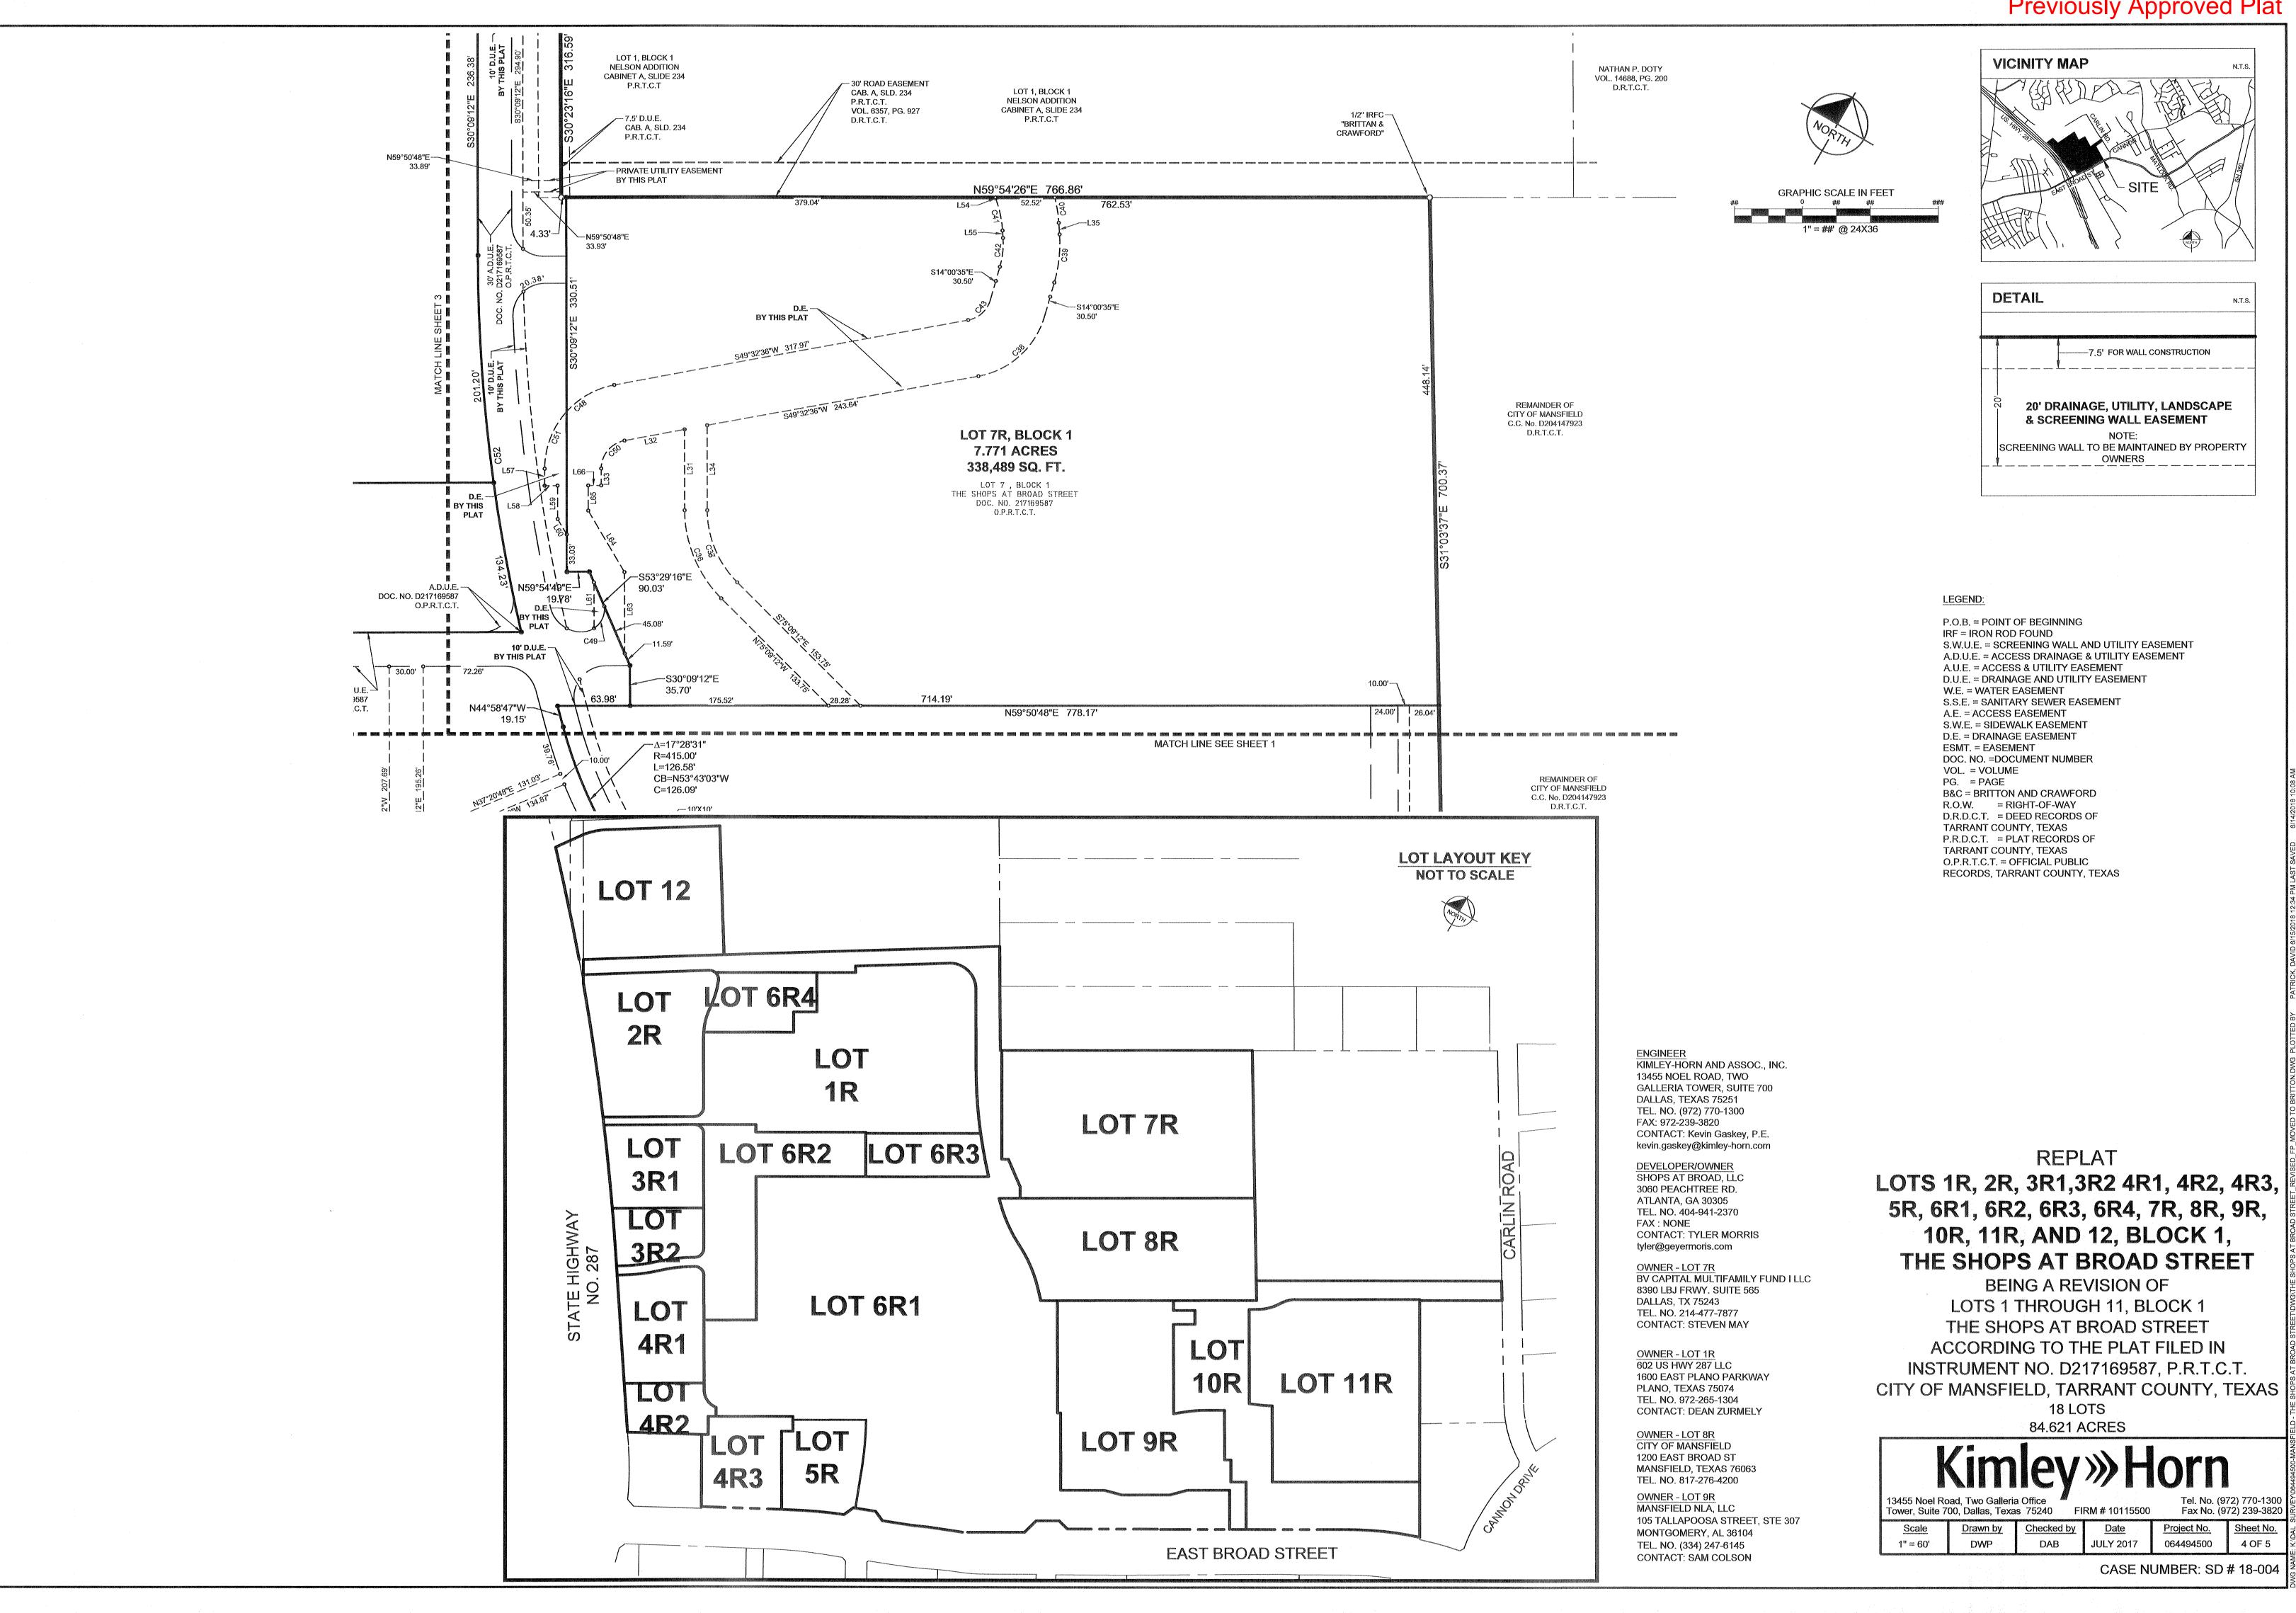

#### PLANNING AND ZONING COMMUNICATION

Agenda: September 16, 2019

Subject: SD#19-042: Public hearing on a Replat to create Lots 6R1A, 13, and 14, Block 1, The

Shops at Broad Street

Applicant: Tyler Morris of Shops at Broad, LLC (owner)

Shay Geach of Kimley-Horn and Associates, Inc.

(engineer)

Location: North side of E. Broad St. and east side of U.S.

287

Existing Zoning: PD Planned Development

Proposed Use: Retail

Size: 24.214 acres

Total Number of Lots: 3

R.O.W. Dedication: None required

Compliance with Ordinances: Yes

#### **COMMENTS & CONSIDERATIONS**

The property is being replatted to subdivide Lot 6R1 into Lots 6R1A, 13, and 14. This will create two additional lots, Lot 13 (0.545 acres) and Lot 14 (0.782), to accommodate two multitenant retail buildings, leaving the balance (Lot 6R1A – 22.887 acres) as one lot where the primary core of the Shops at Broad retail center will be located.

Belk, TJ Maxx, and Flix Brewhouse are under construction on Lot 6R1A, while multi-tenant retail buildings are under construction on Lots 13 and 14.

Staff recommends approval.