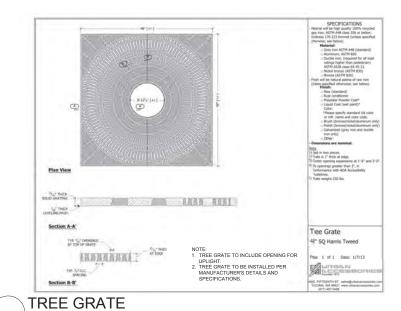

n Number: 2946

## NOT FOR CONSTRUCTION

**URBAN LIVING** PHASE I

> STILLWATER CAPITAL MANSFIELD, TEXAS

8519038 REVISION / ISSUANCE

DESIGNED BY: DRAWN BY: CHECKED BY:

MATERIALS PLAN



NOTE: SPECIFIC AMENITY AREA DETAILS TO BE PROVIDED WITH CONSTRUCTION PLANS.

LandDesign.

STILLWATER CAPITAL
4145 TRAVIS STREET, SUITE 300
DALLAS, TEXAS 75204
214.334.0032

PRELIMINARY
FOR REVIEW PURPOSES ONLY
AND SHALL NOT BE USED FOR
BIDDING, PERMITTING, OR
CONSTRUCTION.

Matthew S. Vinten

Registration Number: 2946

## **NOT FOR** CONSTRUCTION

#### **URBAN LIVING** PHASE I

STILLWATER CAPITAL

8519038

REVISION / ISSUANCE 
 NO.
 DESCRIPTION
 DATE

 DETAILED SITE PLAN SUBMITTAL
 07.30.2019

 DETAILED SITE PLAN 2ND SUBMITTAL
 09.06.2019

DESIGNED BY: DRAWN BY: CHECKED BY:



SITE DETAILS

L3-02









SECTION



POOL FENCE

SECTION

NOT TO SCALE

LandDesign.

CLIENT:

STILLWATER CAPITAL
4145 TRAVIS STREET, SUITE 300
DALLAS, TEXAS 75204
214.334.0032

PRELIMINARY
FOR REVIEW PURPOSES ONLY
AND SHALL NOT BE USED FOR
BIDDING, PERMITTING, OR
CONSTRUCTION.

Matthew S. Vinten

Registration Number: 2946

## **NOT FOR** CONSTRUCTION

**URBAN LIVING** PHASE I

> STILLWATER CAPITAL MANSFIELD, TEXAS

8519038 REVISION / ISSUANCE 

DESIGNED BY: DRAWN BY: CHECKED BY:

SITE DETAILS

L3-03

NOTE: SPECIFIC AMENITY AREA DETAILS TO BE PROVIDED WITH CONSTRUCTION PLANS.

#### PLANNING AND ZONING COMMUNICATION

Agenda: September 16, 2019

Subject: ZC#19-015: Public hearing for a change of zoning from SF-7.5/12 Single-Family Residential District and OP Office Park District to PD Planned Development District fo