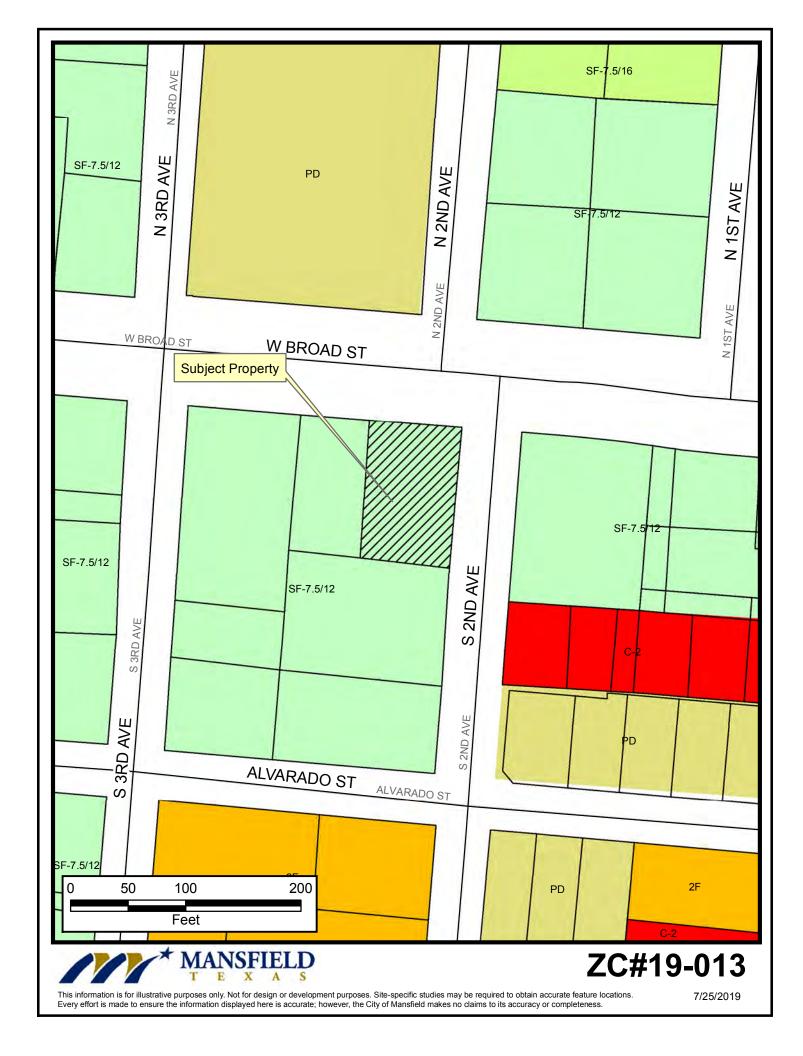

#### 4. PUBLIC HEARINGS:

- A. SD#19-042: Public hearing on a Replat to create Lots 6R1A, 13, and 14, Block 1, The Shops at Broad Street
- B. ZC#19-013: Public hearing to consider a Historic Landmark Overlay District classification for the Gaulden-Baskin House located at 301 W. Broad Street
- C. ZC#19-014: Public hearing for a request for a Specific Use Permit for apartments on approximately 12.918 acres out of the Elizabeth McAnear Survey, Abstract No. 1005 & the Richard Bratton Survey, Abstract No. 114, City of Mansfield, Tarrant County, TX, located on the south side of E. Broad St., a quarter-mile east of Cannon Dr.
- D. ZC#19-015: Public hearing for a change of zoning from SF-7.5/12 Single-Family Residential District and OP Office Park District to PD Planned Development District for medical office uses on approximately 0.516 acres known as a portion of Lot 1, Block 16, Original Town of Mansfield, generally located at 501 E. Broad St. and 104 N. Waxahachie St.