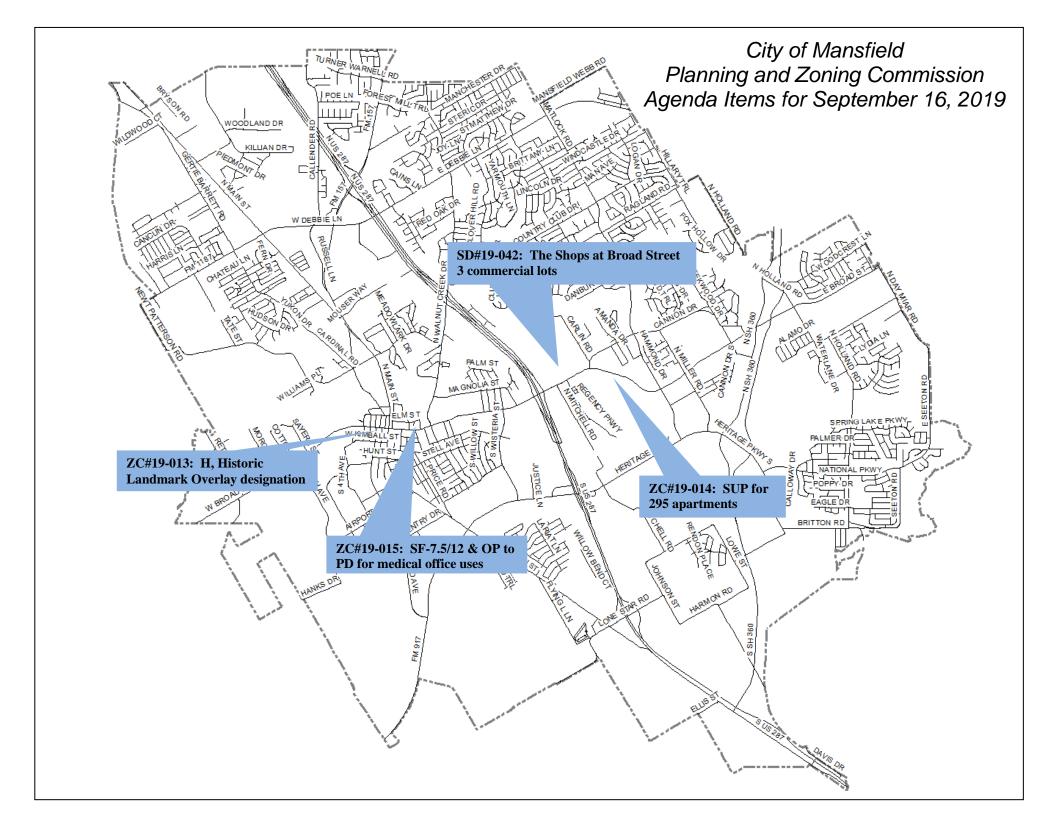

#### 4. PUBLIC HEARINGS:

- A. SD#19-042: Public hearing on a Replat to create Lots 6R1A, 13, and 14, Block 1, The Shops at Broad Street
- B. ZC#19-013: Public hearing to consider a Historic Landmark Overlay District classification for the Gaulden-Baskin House located at 301 W. Broad Street
- C. ZC#19-014: Public hearing for a request for a Specific Use Permit for apartments on approximately 12.918 acres out of the Elizabeth McAnear Survey, Abstract No. 1005 & the Richard Bratton Survey, Abstract No. 114, City of Mansfield, Tarrant County, TX, located on the south side of E. Broad St., a quarter-mile east of Cannon Dr.
- D. ZC#19-015: Public hearing for a change of zoning from SF-7.5/12 Single-Family Residential District and OP Office Park District to PD Planned Development District for medical office uses on approximately 0.516 acres known as a portion of Lot 1, Block 16, Original Town of Mansfield, generally located at 501 E. Broad St. and 104 N. Waxahachie St.