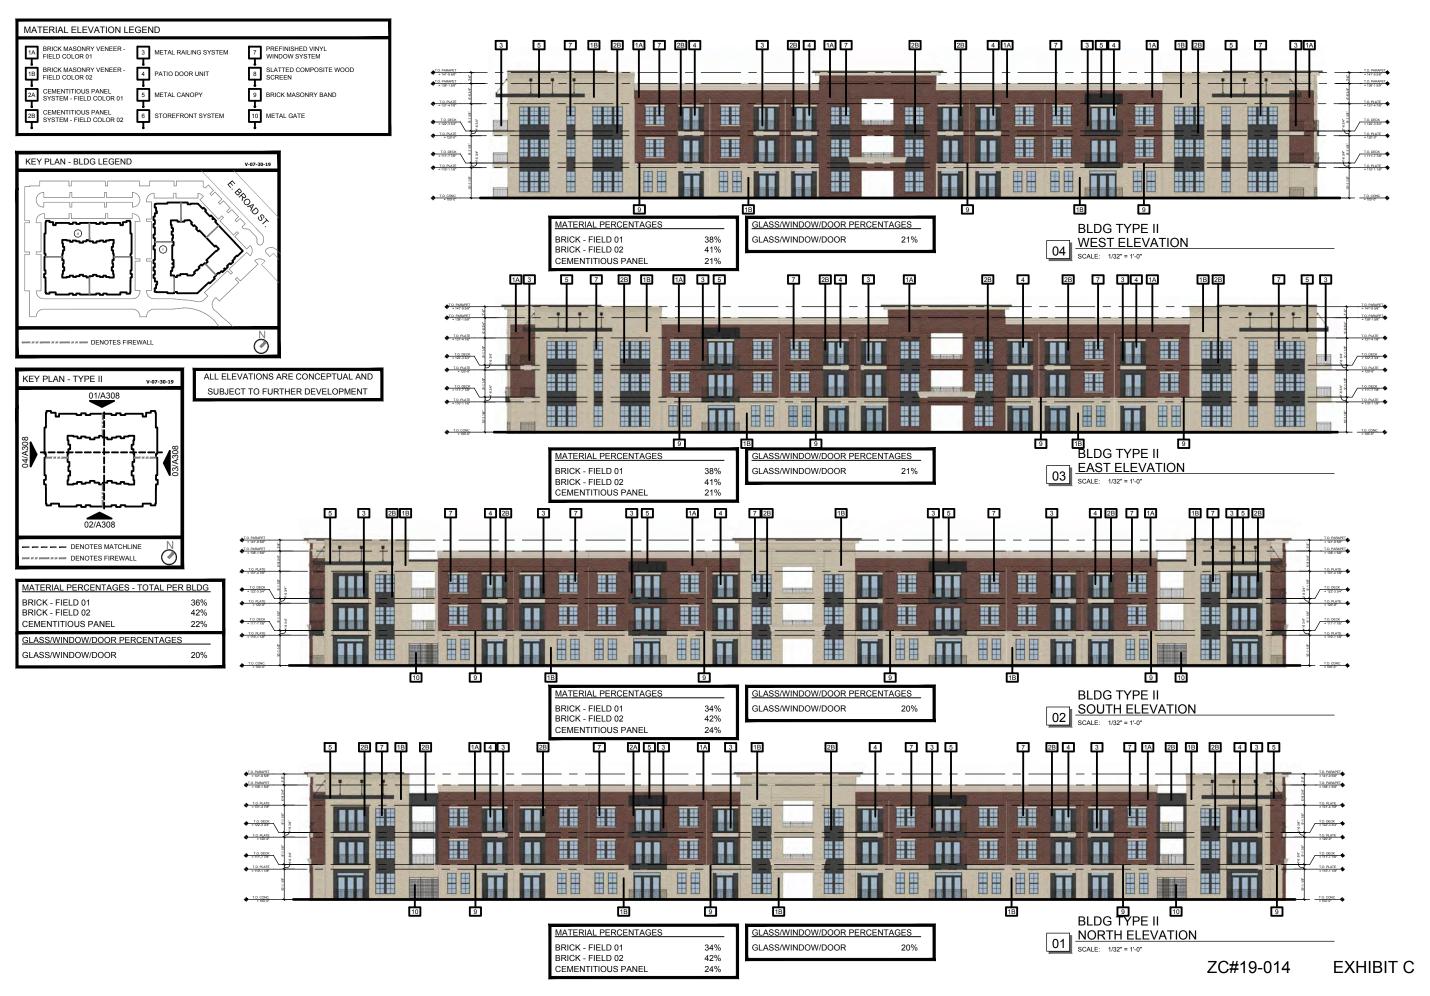

#### 4. PUBLIC HEARINGS:

- A. SD#19-042: Public hearing on a Replat to create Lots 6R1A, 13, and 14, Block 1, The Shops at Broad Street
- B. ZC#19-013: Public hearing to consider a Historic Landmark Overlay District classification for the Gaulden-Baskin House located at 301 W. Broad Street
- C. ZC#19-014: Public hearing for a request for a Specific Use Permit for apartments on approximately 12.918 acres out of the Elizabeth McAnear Survey, Abstract No. 1005 & the Richard Bratton Survey, Abstract No. 114, City of Mansfield, Tarrant County, TX, located on the south side of E. Broad St., a quarter-mile east of Cannon Dr.
- D. ZC#19-015: Public hearing for a change of zoning from SF-7.5/12 Single-Family Residential District and OP Office Park District to PD Planned Development District for medical office uses on approximately 0.516 acres known as a portion of Lot 1, Block 16, Original Town of Mansfield, generally located at 501 E. Broad St. and 104 N. Waxahachie St.