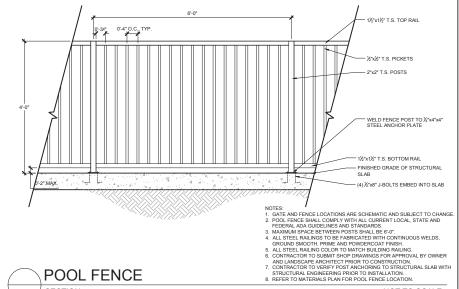

#### 4. PUBLIC HEARINGS:

- A. SD#19-042: Public hearing on a Replat to create Lots 6R1A, 13, and 14, Block 1, The Shops at Broad Street
- B. ZC#19-013: Public hearing to consider a Historic Landmark Overlay District classification for the Gaulden-Baskin House located at 301 W. Broad Street
- C. ZC#19-014: Public hearing for a request for a Specific Use Permit for apartments on approximately 12.918 acres out of the Elizabeth McAnear Survey, Abstract No. 1005 & the Richard Bratton Survey, Abstract No. 114, City of Mansfield, Tarrant County, TX, located on the south side of E. Broad St., a quarter-mile east of Cannon Dr.
- D. ZC#19-015: Public hearing for a change of zoning from SF-7.5/12 Single-Family Residential District and OP Office Park District to PD Planned Development District for medical office uses on approximately 0.516 acres known as a portion of Lot 1, Block 16, Original Town of Mansfield, generally located at 501 E. Broad St. and 104 N. Waxahachie St.