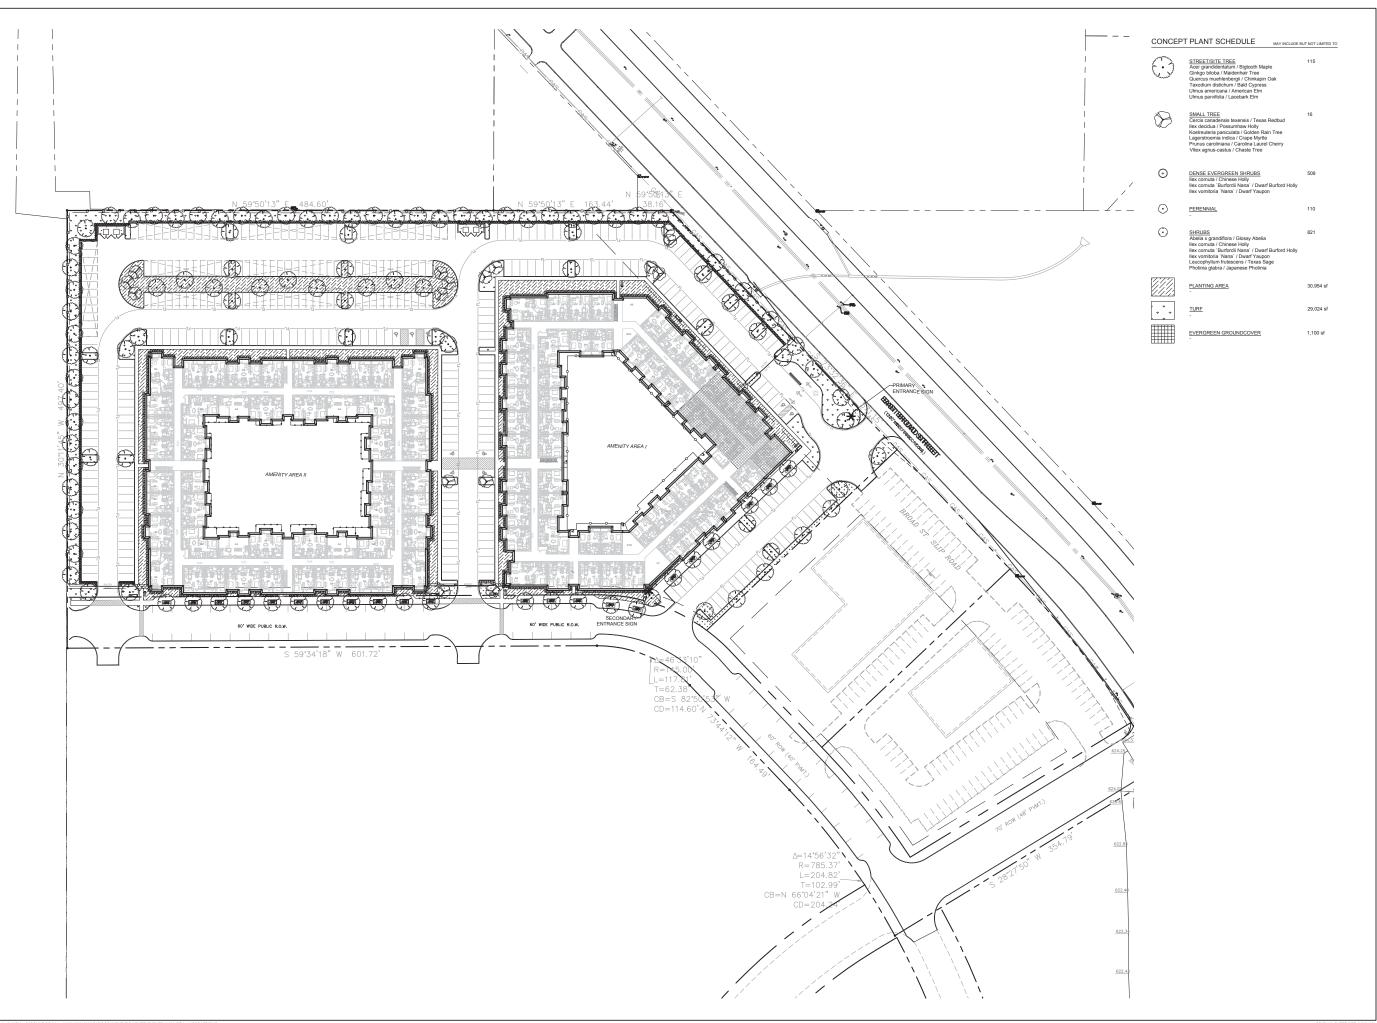

#### 4. PUBLIC HEARINGS:

- A. SD#19-042: Public hearing on a Replat to create Lots 6R1A, 13, and 14, Block 1, The Shops at Broad Street
- B. ZC#19-013: Public hearing to consider a Historic Landmark Overlay District classification for the Gaulden-Baskin House located at 301 W. Broad Street
- C. ZC#19-014: Public hearing for a request for a Specific Use Permit for apartments on approximately 12.918 acres out of the Elizabeth McAnear Survey, Abstract No. 1005 & the Richard Bratton Survey, Abstract No. 114, City of Mansfield, Tarrant County, TX, located on the south side of E. Broad St., a quarter-mile east of Cannon Dr.
- D. ZC#19-015: Public hearing for a change of zoning from SF-7.5/12 Single-Family Residential District and OP Office Park District to PD Planned Development District for medical office uses on approximately 0.516 acres known as a portion of Lot 1, Block 16, Original Town of Mansfield, generally located at 501 E. Broad St. and 104 N. Waxahachie St.