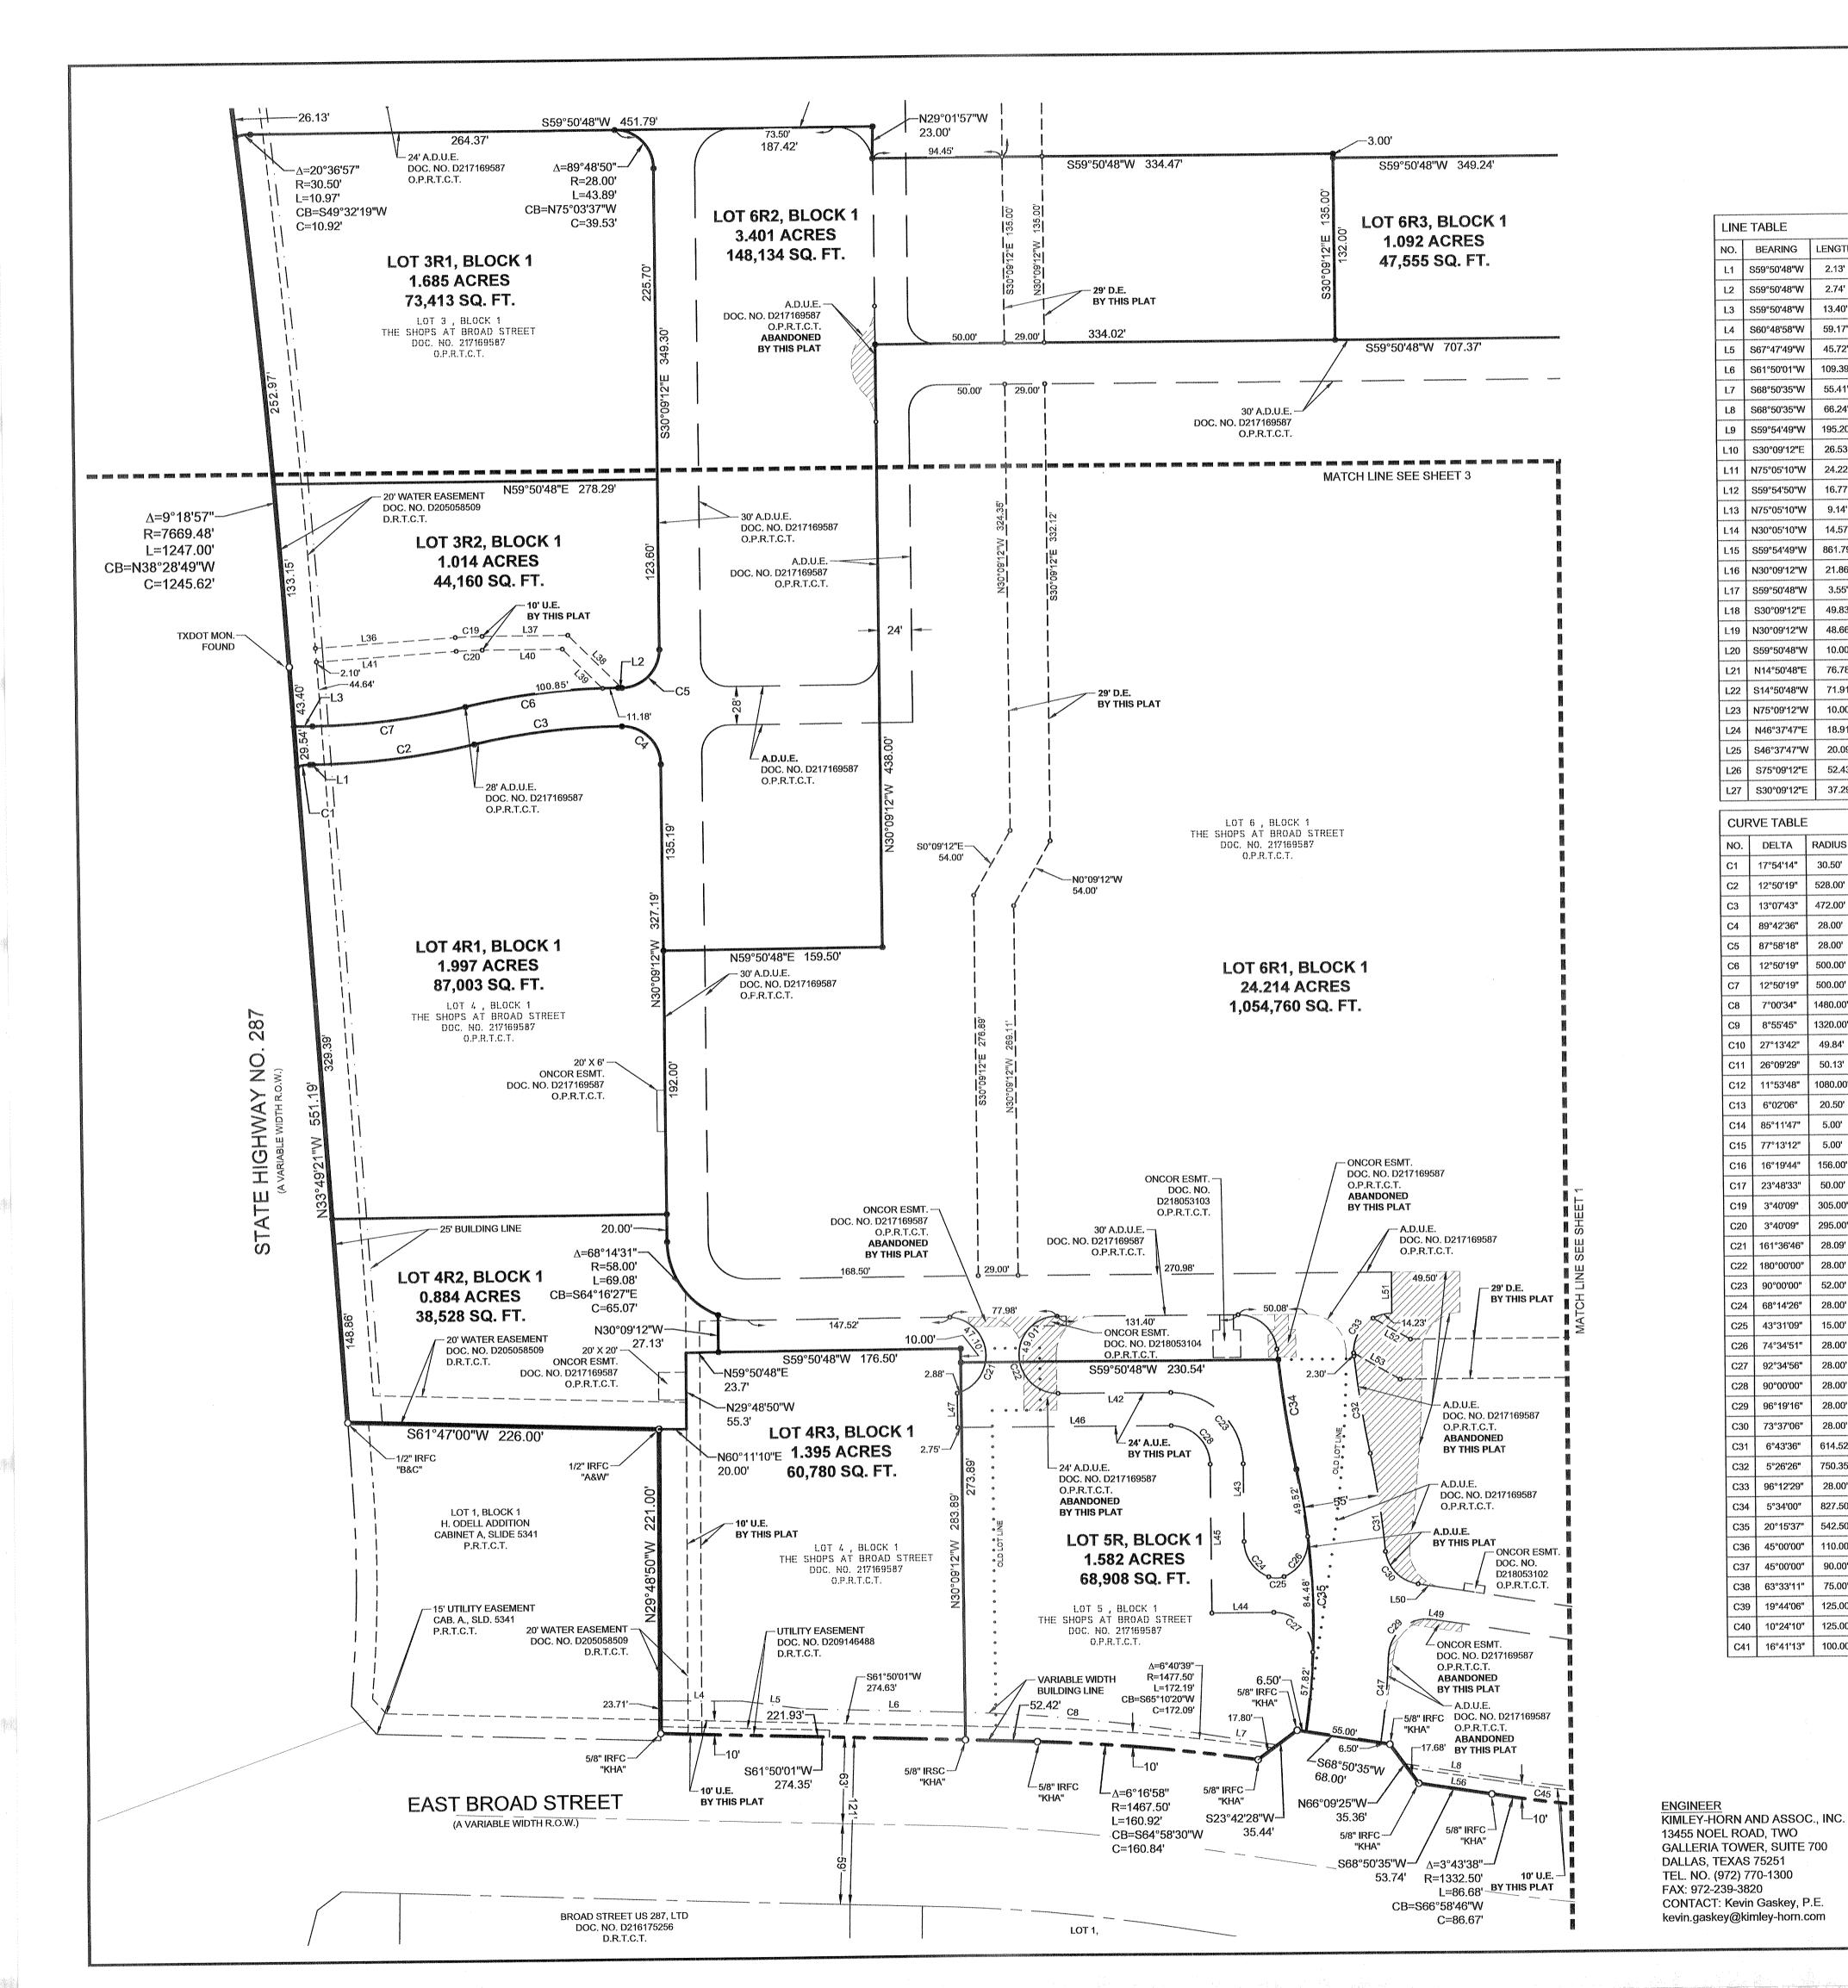

#### PLANNING AND ZONING COMMUNICATION

Agenda: September 16, 2019

Subject: SD#19-042: Public hearing on a Replat to create Lots 6R1A, 13, and 14, Block 1, The

Shops at Broad Street

Applicant: Tyler Morris of Shops at Broad, LLC (owner)

Shay Geach of Kimley-Horn and Associates, Inc.

(engineer)

Location: North side of E. Broad St. and east side of U.S.

287

Existing Zoning: PD Planned Development

Proposed Use: Retail

Size: 24.214 acres

Total Number of Lots: 3

R.O.W. Dedication: None required

Compliance with Ordinances: Yes

#### **COMMENTS & CONSIDERATIONS**

The property is being replatted to subdivide Lot 6R1 into Lots 6R1A, 13, and 14. This will create two additional lots, Lot 13 (0.545 acres) and Lot 14 (0.782), to accommodate two multitenant retail buildings, leaving the balance (Lot 6R1A – 22.887 acres) as one lot where the primary core of the Shops at Broad retail center will be located.

Belk, TJ Maxx, and Flix Brewhouse are under construction on Lot 6R1A, while multi-tenant retail buildings are under construction on Lots 13 and 14.

Staff recommends approval.