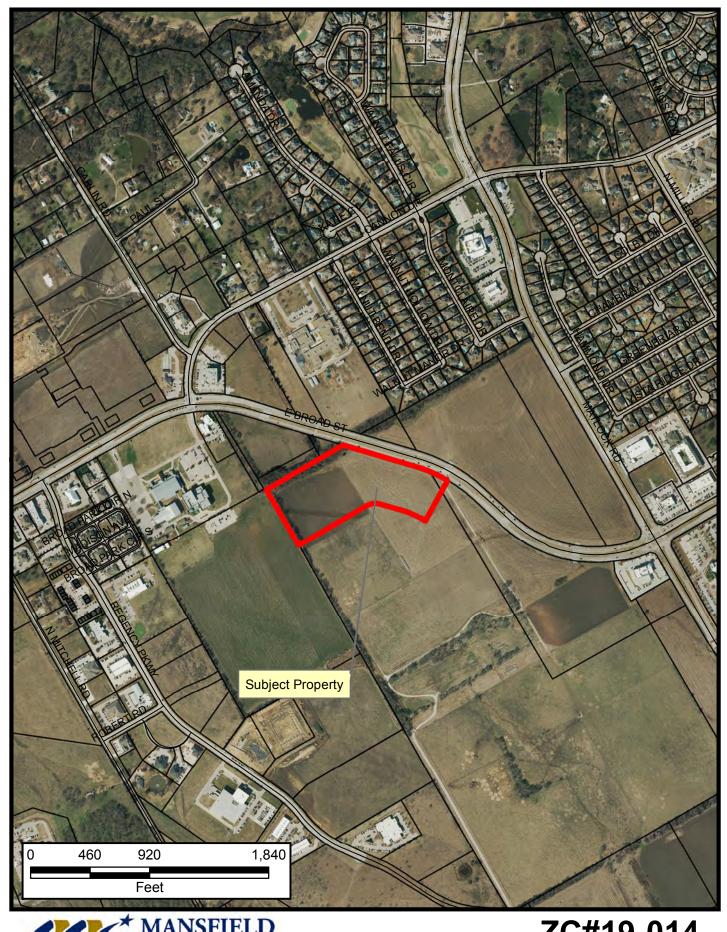

#### 4. PUBLIC HEARINGS:

- A. SD#19-042: Public hearing on a Replat to create Lots 6R1A, 13, and 14, Block 1, The Shops at Broad Street
- B. ZC#19-013: Public hearing to consider a Historic Landmark Overlay District classification for the Gaulden-Baskin House located at 301 W. Broad Street
- C. ZC#19-014: Public hearing for a request for a Specific Use Permit for apartments on approximately 12.918 acres out of the Elizabeth McAnear Survey, Abstract No. 1005 & the Richard Bratton Survey, Abstract No. 114, City of Mansfield, Tarrant County, TX, located on the south side of E. Broad St., a quarter-mile east of Cannon Dr.
- D. ZC#19-015: Public hearing for a change of zoning from SF-7.5/12 Single-Family Residential District and OP Office Park District to PD Planned Development District for medical office uses on approximately 0.516 acres known as a portion of Lot 1, Block 16, Original Town of Mansfield, generally located at 501 E. Broad St. and 104 N. Waxahachie St.