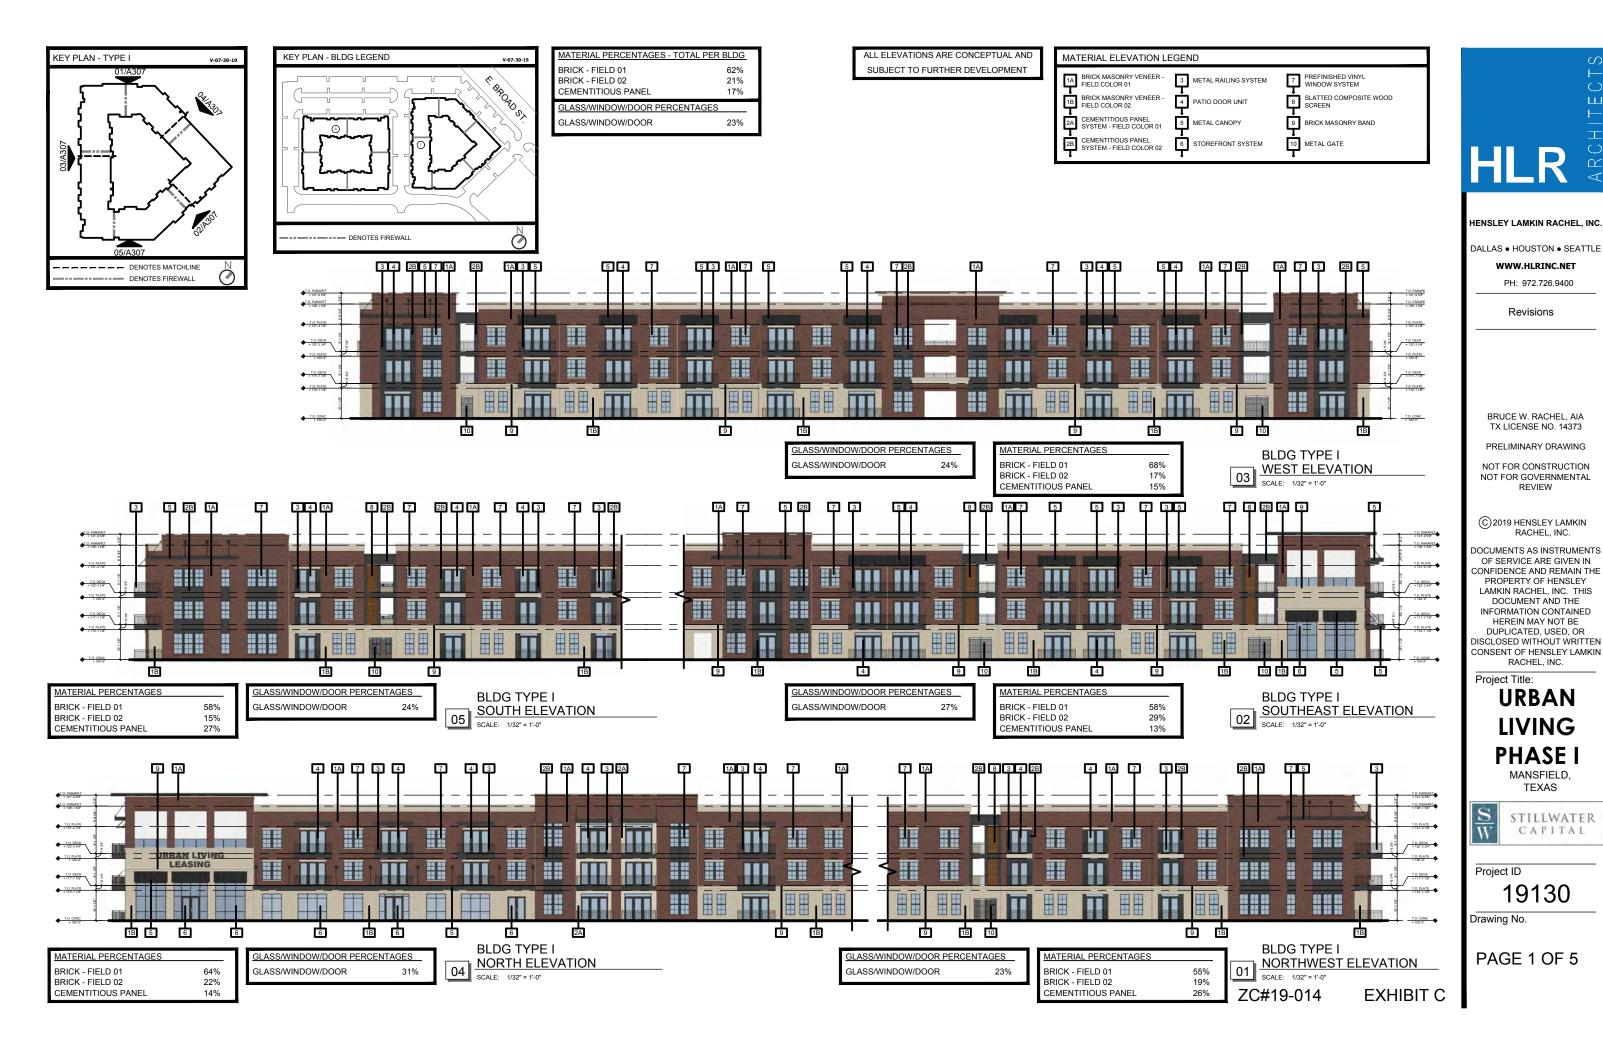

#### 4. PUBLIC HEARINGS:

- A. SD#19-042: Public hearing on a Replat to create Lots 6R1A, 13, and 14, Block 1, The Shops at Broad Street
- B. ZC#19-013: Public hearing to consider a Historic Landmark Overlay District classification for the Gaulden-Baskin House located at 301 W. Broad Street
- C. ZC#19-014: Public hearing for a request for a Specific Use Permit for apartments on approximately 12.918 acres out of the Elizabeth McAnear Survey, Abstract No. 1005 & the Richard Bratton Survey, Abstract No. 114, City of Mansfield, Tarrant County, TX, located on the south side of E. Broad St., a quarter-mile east of Cannon Dr.
- D. ZC#19-015: Public hearing for a change of zoning from SF-7.5/12 Single-Family Residential District and OP Office Park District to PD Planned Development District for medical office uses on approximately 0.516 acres known as a portion of Lot 1, Block 16, Original Town of Mansfield, generally located at 501 E. Broad St. and 104 N. Waxahachie St.