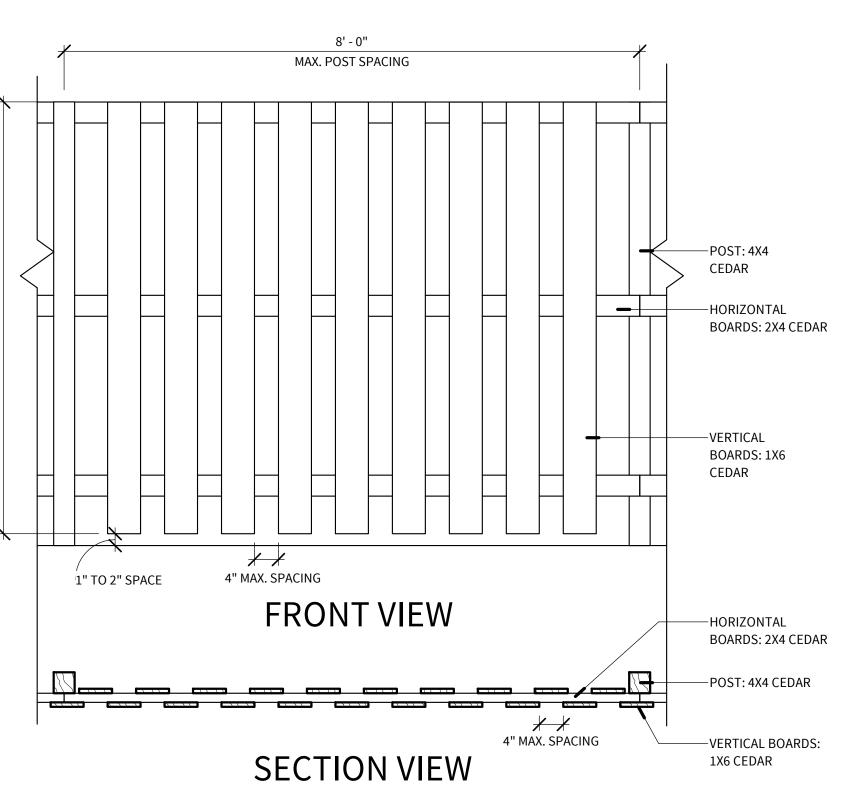

208.2.3.1 SHALL COMPLY WITH 502. 208.2.3.3 PARKING FOR GUESTS, EMPLOYEES, AND OTHER NON-**RESIDENTS.** WHERE PARKING SPACES ARE PROVIDED FOR PERSONS OTHER THAN RESIDENTS, PARKING SHALL BE PROVIDED IN ACCORDANCE WITH TABLE 208.2.

208.2.4 VAN PARKING SPACES. FOR EVERY SIX OR FRACTION OF SIX PARKING SPACES REQUIRED BY 208.2 TO COMPLY WITH 502, AT LEAST ONE SHALL BE A VAN PARKING SPACE COMPLYING WITH 502.

THE DEVELOPMENT PLAN WILL BE IN COMPLETE ACCORDANCE WITH THE PROVISIONS ESTABLISHED BY THE SITE PLAN RECORDED HEREUNDER SHALL BE BINDING UPON THE APPLICATION THEREOF, SUCCESSORS AND ASSIGNS, AND SHALL LIMIT AND CONTROL ALL **BUILDING PERMITS.** 

**SITE PLAN** CITY, COUNTY, STATE **CITY OF MANSFIELD, TARRANT** COUNTY, TEXAS ACREAGE AND NUMBER OF LOTS 0.516 ACRES (22,477 SF) LOT 1 BLOCK 16



STOCKADE FENCE ELEVATION munumumumum y design group architecture interiors planning

> level5designgroup.com Mansfield, TX Springdale, AR

THESE DOCUMENTS ARE FOR REVIEW ONLY AND ARE NOT INTENDED FOR BIDDING, PERMITTING OR CONSTRUCTION **PURPOSES** ARCHITECT:

JUSTIN S. GILMORE LEVEL 5 DESIGN GROUP

PROJECT INFORMATION: HEALTHCAP

> MANSFIELD **MEDICAL** CLINIC

501 E. BROAD STREET MANSFIELD, TEXAS 76063

PROJECT NUMBER: MM/DD/YYYY ISSUE DATE: ADDENDUM A 09.06.2019

SHEET NAME:

**EXHIBIT B** 

 $\sim\sim\sim\sim$ PD#19-015

SHEET NUMBER:

PAGE 1 OF



# ELEVATION LEGEND



STONE



MTL ROOF MATERIAL



# MATERIAL CALCULATIONS

BRICK

NORTH FACADE: GLASS = 4% METAL = 0% MASONRY = 96%

SOUTH FACADE: GLASS = 3% METAL = 8% MASONRY = 89%

EAST FACADE: GLASS = 10% METAL = 14% MASONRY = 76% WE