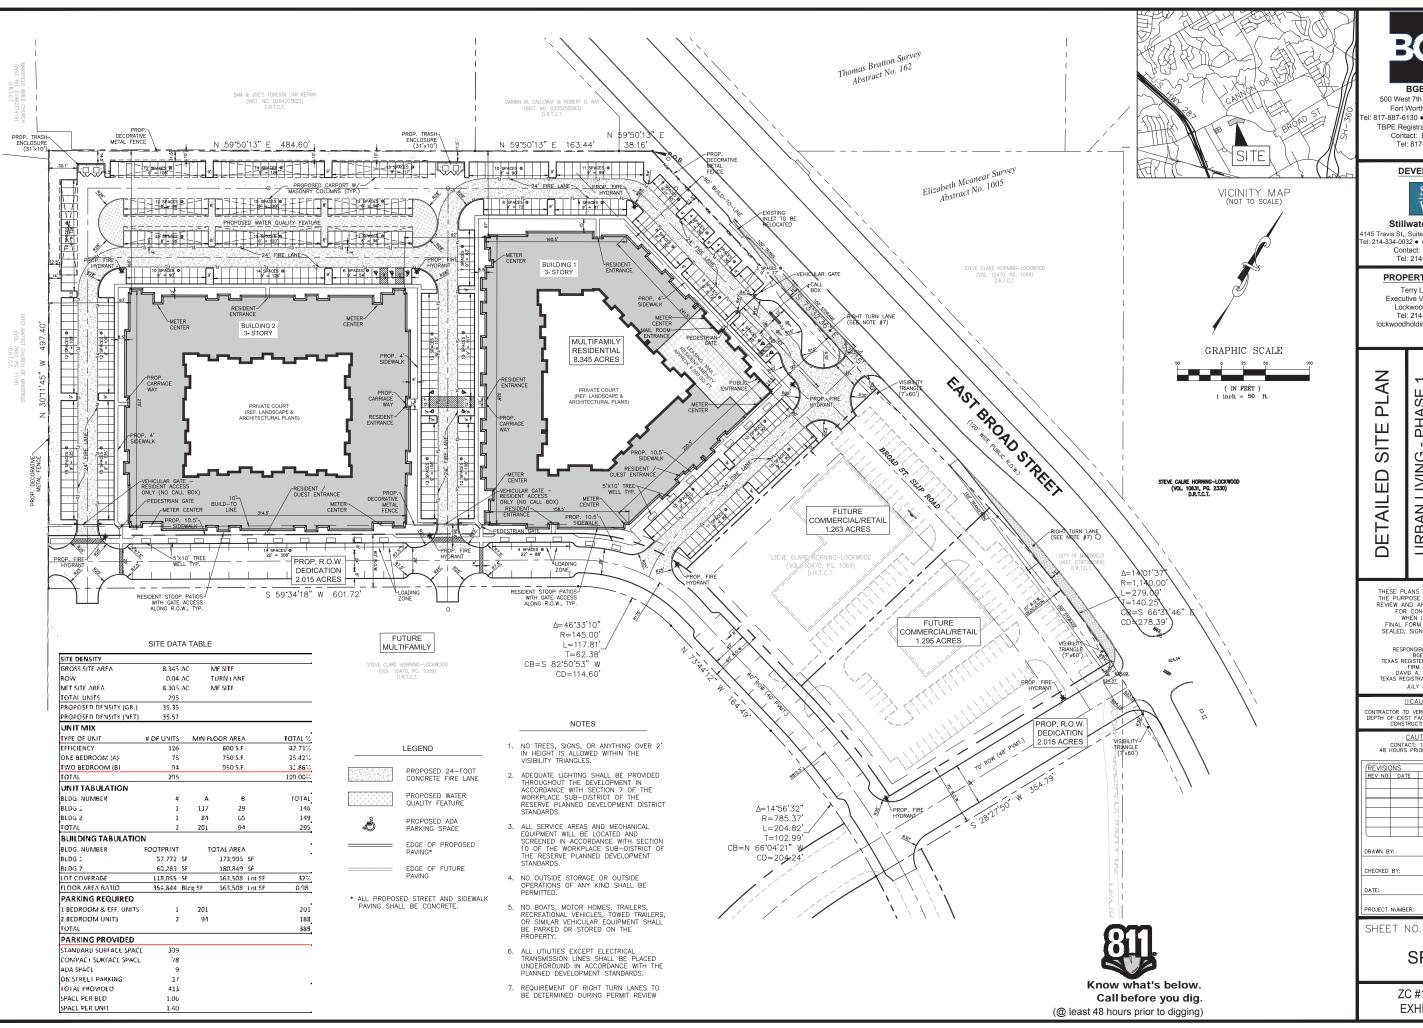

#### 4. PUBLIC HEARINGS:

- A. SD#19-042: Public hearing on a Replat to create Lots 6R1A, 13, and 14, Block 1, The Shops at Broad Street
- B. ZC#19-013: Public hearing to consider a Historic Landmark Overlay District classification for the Gaulden-Baskin House located at 301 W. Broad Street
- C. ZC#19-014: Public hearing for a request for a Specific Use Permit for apartments on approximately 12.918 acres out of the Elizabeth McAnear Survey, Abstract No. 1005 & the Richard Bratton Survey, Abstract No. 114, City of Mansfield, Tarrant County, TX, located on the south side of E. Broad St., a quarter-mile east of Cannon Dr.
- D. ZC#19-015: Public hearing for a change of zoning from SF-7.5/12 Single-Family Residential District and OP Office Park District to PD Planned Development District for medical office uses on approximately 0.516 acres known as a portion of Lot 1, Block 16, Original Town of Mansfield, generally located at 501 E. Broad St. and 104 N. Waxahachie St.