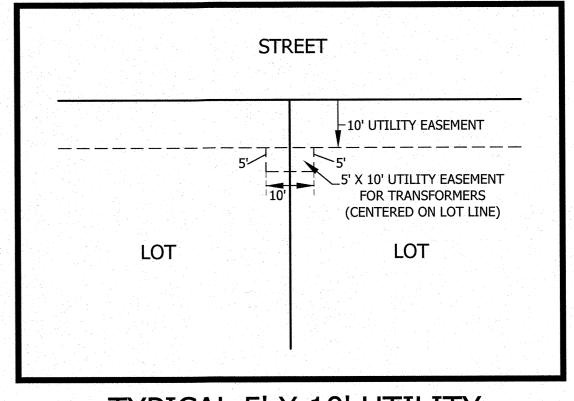

- A MANDATORY HOMEOWNERS ASSOCIATION WILL BE RESPONSIBLE FOR THE MAINTENANCE OF THE SCREENING WALL AND DECORATIVE METAL FENCE ALONG MAIN STREET AND ALONG THE NORTH PROPERTY LINE: THE PARKWAY BETWEEN THE SCREENING WALL AND THE STREET: LOTS; AND THE ENHANCED ENTRYWAY FEATURES, INCLUDING BUT NOT LIMITED TO, THE MEDIAN LANDSCAPING, ANY NON-STANDARD PAVEMENT, THE ENTRANCE MASONRY WALL AND SIGNAGE, AND THE DECORATIVE STREET SIGN POLES AND MOUNTS
- THE OWNERS ASSOCIATION AND ASSOCIATED DOCUMENTS SHALL BE FILED IN ACCORDANCE WIT CITY OF MANSFIELD POLICIES. THESE DOCUMENTS MUST BE REVIEWED BY THE CITY ATTORNEY PRIOR TO FILING THE FINAL PLAT. THE DOCUMENTS SHALL BE FILED WITH THE FINAL PLAT AT TARRANT COUNTY WHEN DEEMED NECESSARY BY THE ATTORNEY. THE DOCUMENTS SHALL BE SUBMITTED II TIMELY MANNER TO ALLOW FOR A MINIMUM OF 60 DAY REVIEW. FAILURE TO SUBMIT THE DOCUMENTS OR INCOMPLETE DOCUMENTS MAY RESULT IN A DELAY OF CONSTRUCTION, ACCEPTANCE OF THE SUBDIVISION OR DELAY IN APPROVAL OF A BUILDING PERMIT. THE CITY DOES NOT ACCEPT THE RESPONSIBILITY FOR ANY DELAYS IN CONSTRUCTION, APPROVAL OR ACCEPTANCE OF THE SUBDIVISION CAUSED BY FAILURE TO SUBMIT THE ASSOCIATION DOCUMENTS OR INACCURACY OF THE DOCUMENTS.