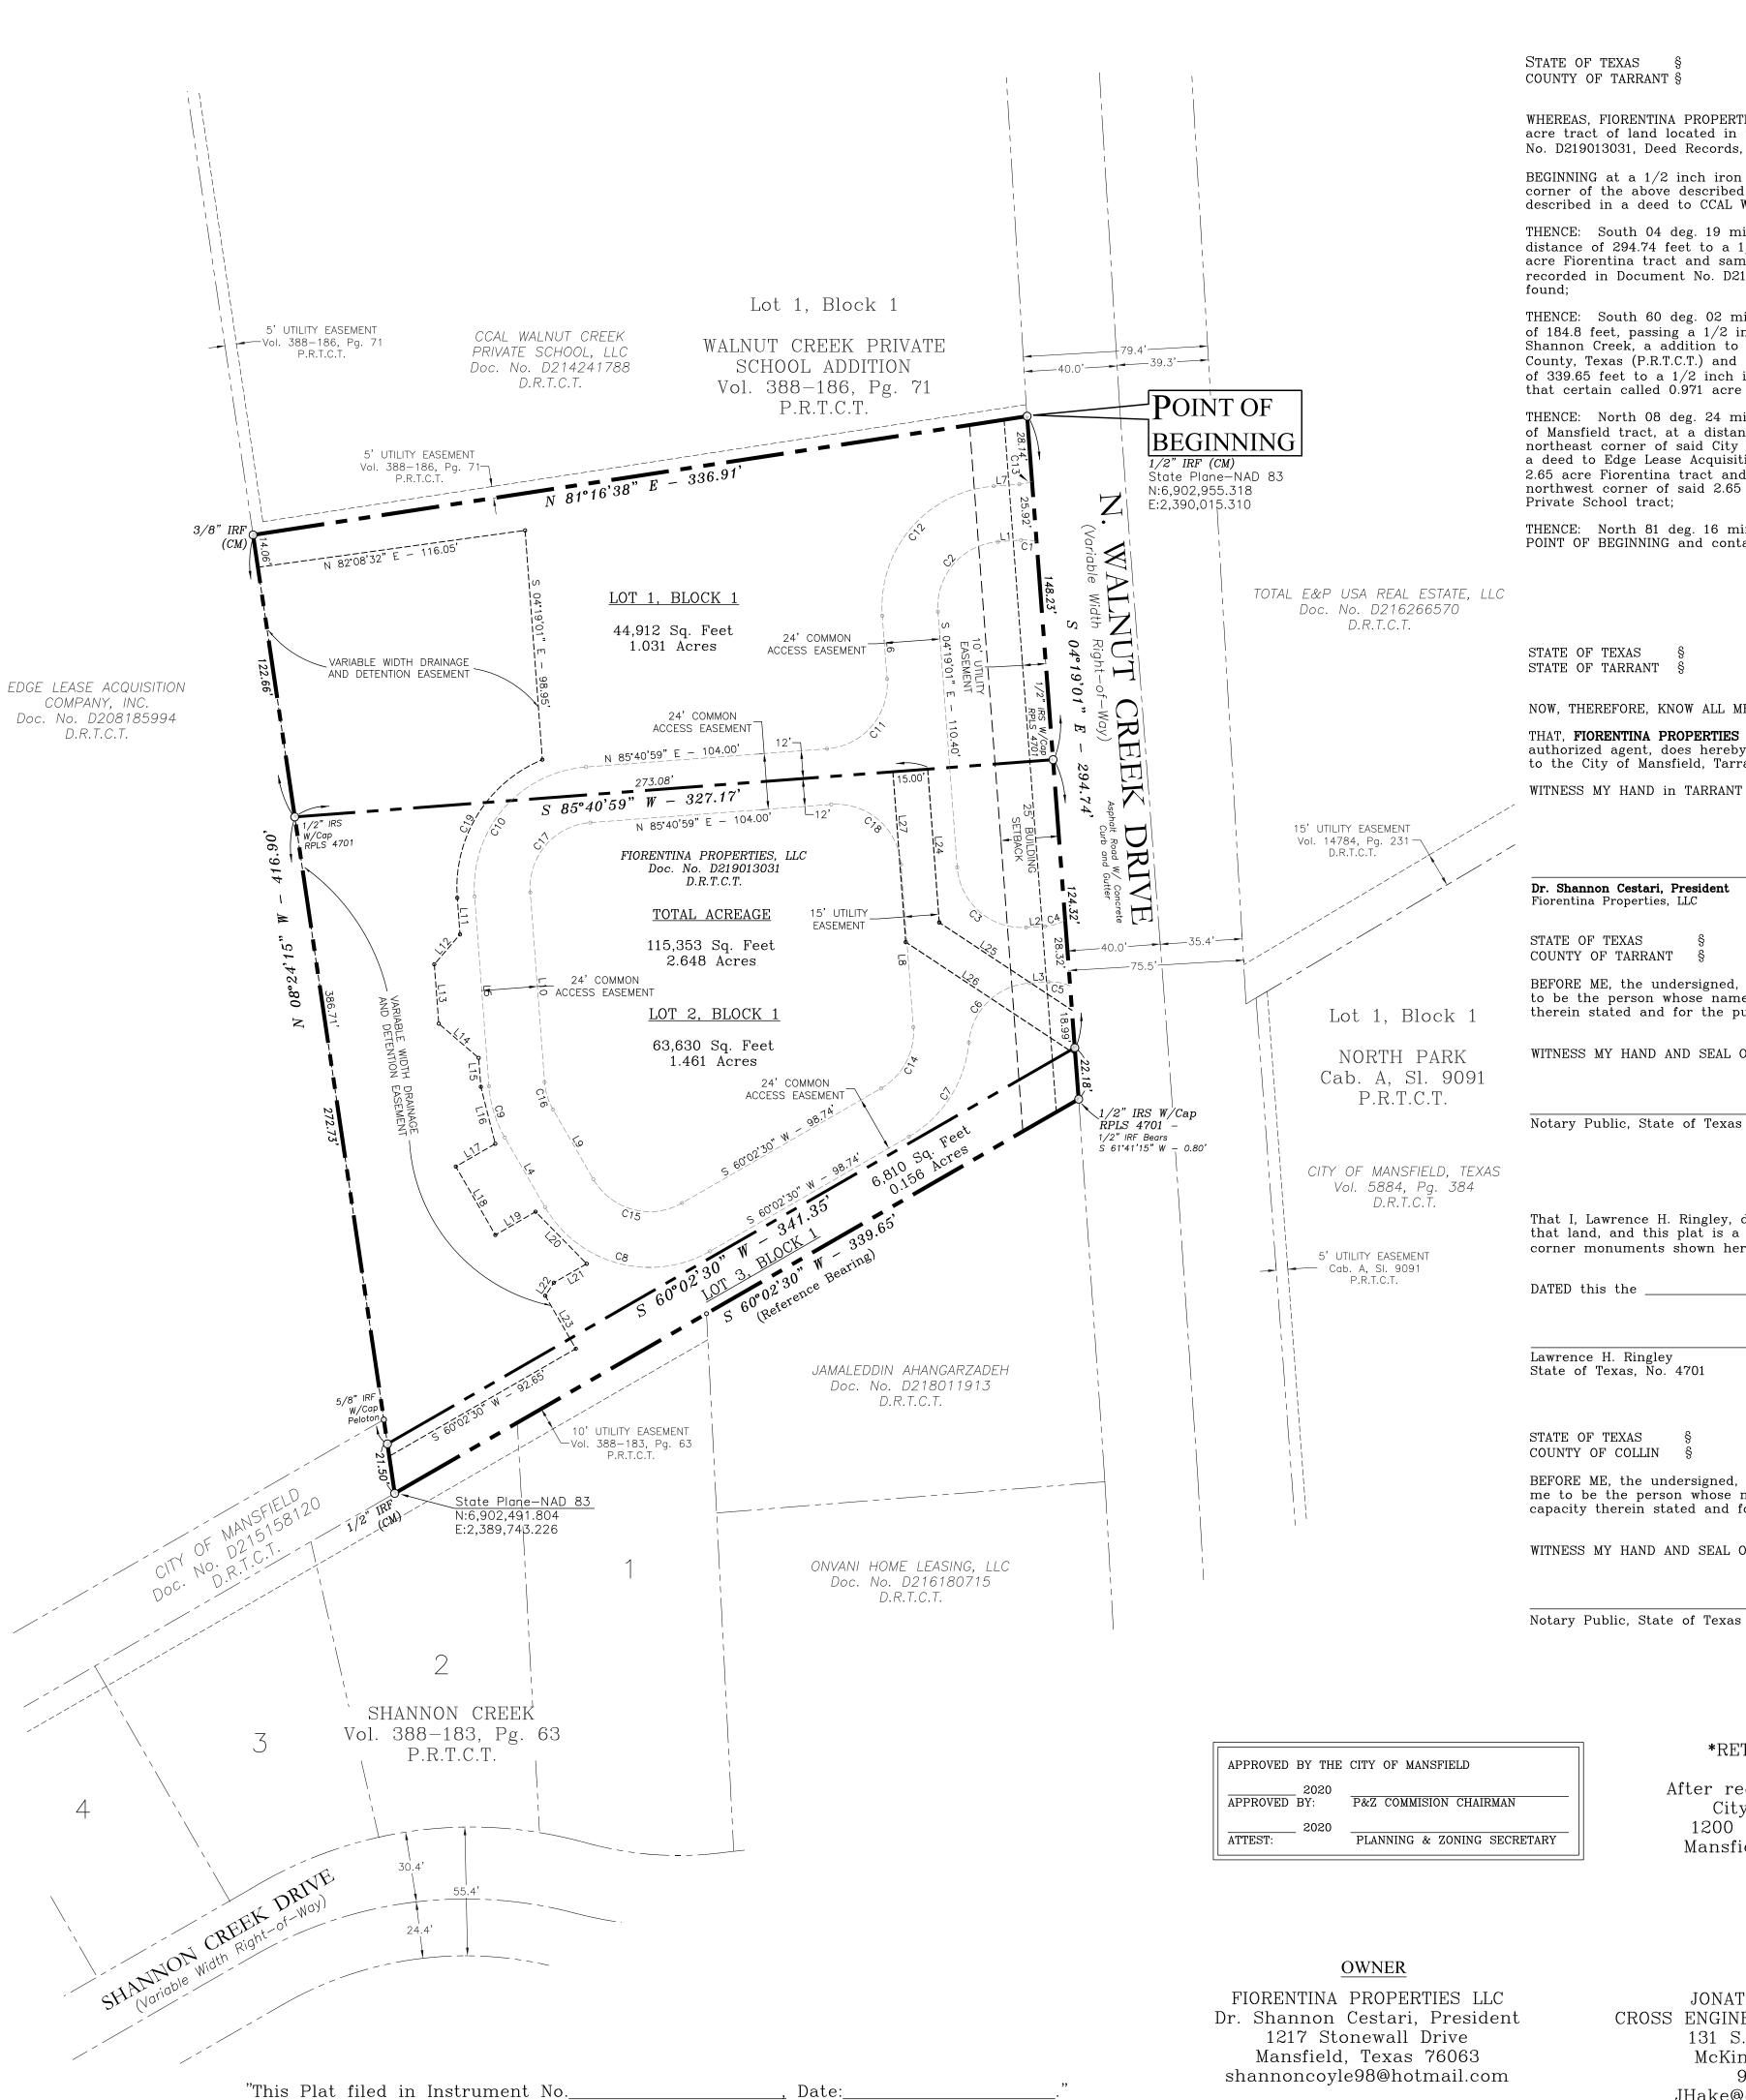

### PLANNING AND ZONING COMMUNICATION

Agenda: January 21, 2020

Subject: SD#19-037: Final Plat of Forest Brook

### **GENERAL INFORMATION**

| Applicant:                  | John Arnold, Forest Brook SF, Ltd. (owner)<br>Mike Davis, Bannister Engineering, LLC<br>(engineer/surveyor) |
|-----------------------------|-------------------------------------------------------------------------------------------------------------|
| Location:                   | East side of S. Main St., north of Vinewood Dr.                                                             |
| Existing Zoning:            | PD                                                                                                          |
| Proposed Use:               | Single-family residential                                                                                   |
| Size:                       | 11.819 acres                                                                                                |
| Total Number of Lots:       | 51                                                                                                          |
| R.O.W. Dedication:          | Internal streets (Putnam Street, Fox Chase Drive,<br>Rosler Street)                                         |
| Compliance with Ordinances: | Yes                                                                                                         |
|                             |                                                                                                             |

### **COMMENTS & CONSIDERATIONS**

The purpose of the plat is to create 46 residential lots and 5 open space lots for a single-family residential development called Forest Brook in accordance with the previously-approved development plan. The lots conform to the approved planned development aside from slight modifications to Lots 2 and 3 of Block 3 to accommodate an adjustment to the curvature of Fox Chase Drive and modifications to the lots along the north side of Putnam Street and the north end of Rosler Street to accommodate a new open space lot required for drainage, as well as modifications to the cul-de-sac and the drainage easement at the end of it. All lots meet the standards of the approved planned development.

Staff recommends approval with the condition that the applicant provide the instrument number for the drainage easement once it is filed.

Attachments: Approved Development Plan

- . THE BASE ZONING DISTRICT FOR THE PLANNED DEVELOPMENT SHALL BE SF 7.5/18 AND SHALL BE SUBJECT TO SECTION 4600 -COMMUNITY DESIGN STANDARDS AS OUTLINED IN THE CITY OF
- GARAGES. REFER TO GARAGE DATA SUMMARY.
- 4. STREET SIGNS SHALL BE ENHANCED WITH DECORATIVE POLE AND MOUNTS WITH STANDARD STREET SIGNS ATTACHABLE AND SHALL
- 5. A HOME OWNERS ASSOCIATION (HOA) SHALL BE ESTABLISHED TO OVERSEE THE CODES AND COVENANTS OUTLINE WITHIN THIS PLANNED DEVELOPMENT. REFER TO SEPARATE NOTES THIS SHEET.
- THIS PROPOSED PLANNED DEVELOPMENT WILL BE IN COMPLETE ACCORDANCE WITH PROVISIONS OF THE APPROVED DEVELOPMENT DISTRICT AND THAT ALL DEVELOPMENT PLANS RECORDED HEREUNDER SHALL BE BINDING UPON APPLICANT THEREOF, HIS SUCCESSORS AND ASSIGNS, AND SHALL LIMIT AND CONTROL ALL
- 7. A DEVIATION IS REQUESTED FOR THE FOLLOWING LOTS IN REGARDS TO THE MINIMUM LOT DEPTH OF 110 FEET:
- 8. A DEVIATION IS REQUESTED OF THE BUILDING LINE ADJACENT TO THE COURT FOR LOT 9 BLOCK 3. THE BUILDING LINE ADJACENT TO
- 9. ALL INTERNAL REAR AND SIDE YARD FENCES SHALL BE 6-FOOT HIGH WOOD PRIVACY FENCE AND INSTALLED BY THE BUILDER. THE 6-FOOT HIGH MASONRY SCREEN WALL AND DECORATIVE METAL FENCES (D.M.F.) SHALL BE INSTALLED BY THE DEVELOPER. 6-FOOT HIGH WOOD PRIVACY FENCES SHALL BE STOCKADE TYPE, ON METAL POLES AND STAINED WITH NATURAL CEDAR WOOD FENCING
- 10. WOOD PRIVACY FENCE ALONG THE EAST PROPERTY LINE SHALL BE 8' IN HEIGHT. WOOD PRIVACY FENCE ALONG THE SOUTH PROPERTY
- 11. PERIMETER WOOD FENCES SHALL BE INSTALLED BY THE BUILDER AND MANTAINED BY THE HOME OWNER, ALL PERIMETER SCREENING WALLS AND ALL DECORATIVE METAL FENCES (DMF SHALL BE MAINTAINED BY THE HOA. ALL DECORATIVE METAL FENCES ABUTTING LOTS SHALL NOT HAVE MASONRY COLUMNS
- 12. THE DEVELOPMENT WILL BE CONSTRUCTED IN ONE PHASE 13. ALL FRONT PORCHES MAY VARY IN LENGTH AND WIDTH BUT WILL BE A MAXIMUM OF 50 SQUARE FEET. PORCHES WILL NOT
- 14. IN LIEU OF J SWING GARAGES, ALL GARAGES WILL BE FRONT ENTRY AND SHALL HAVE A MINIMUM OF TWO (2) OF THE FOLLOWING