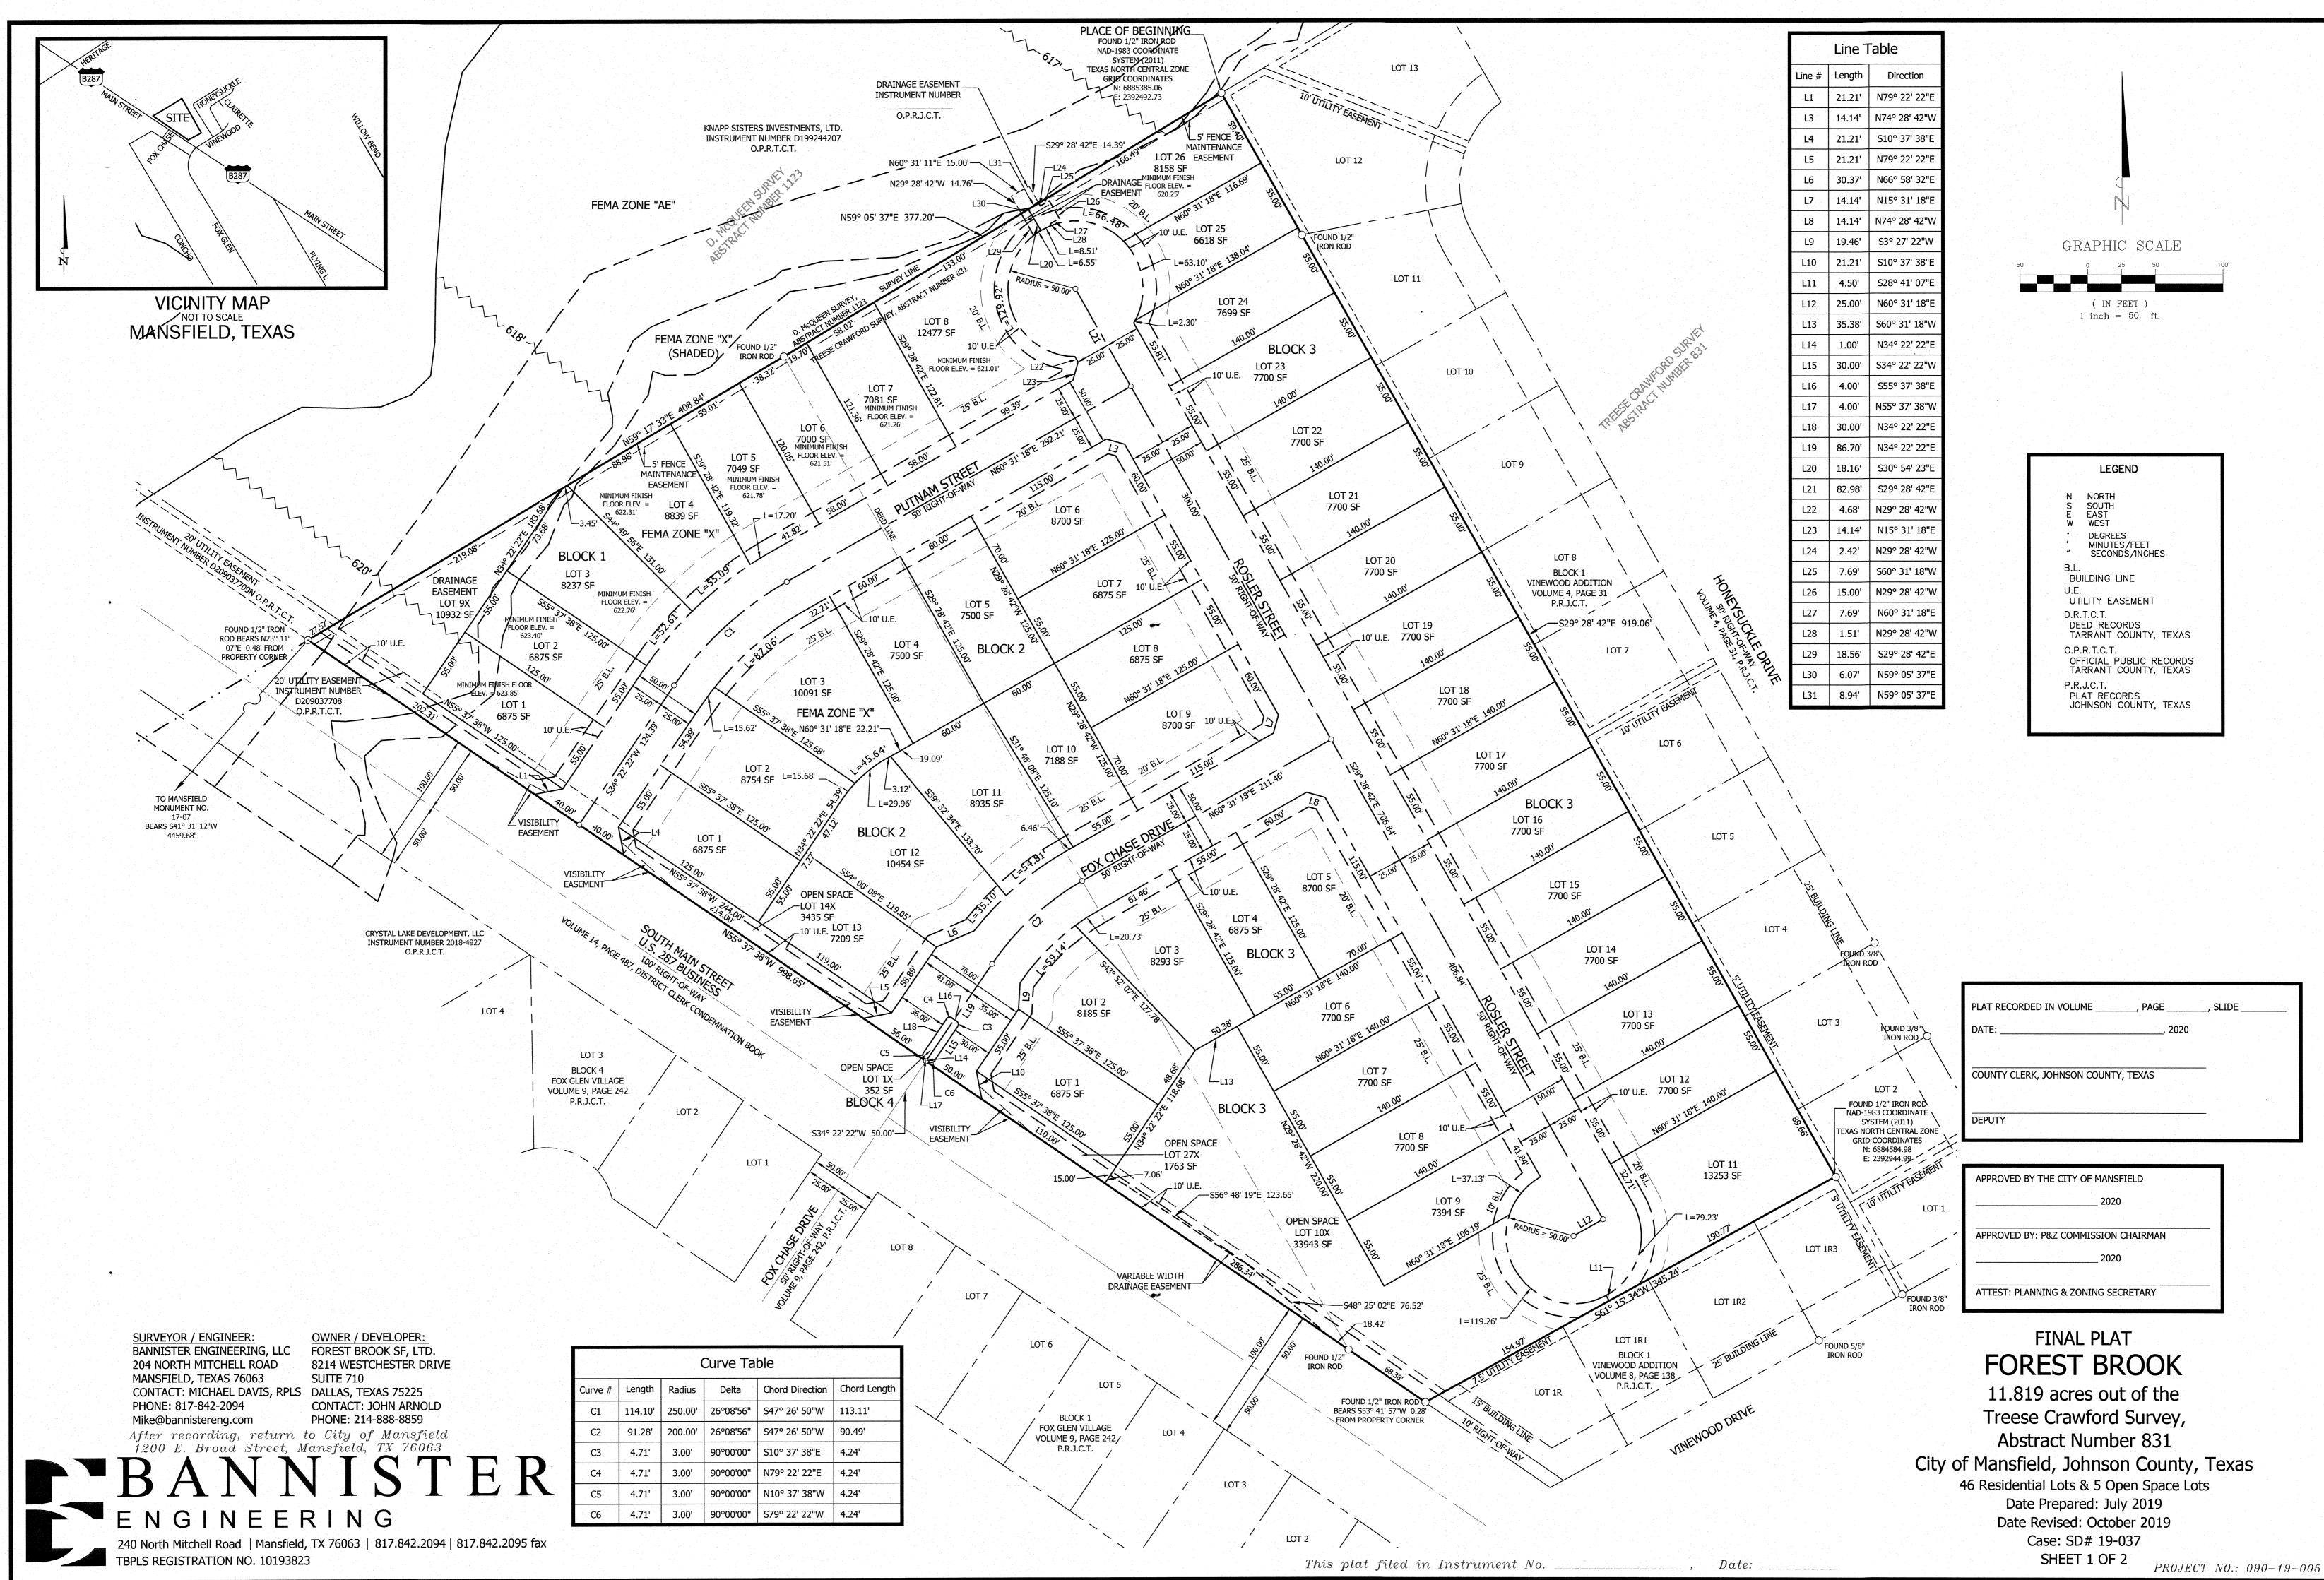

### PLANNING AND ZONING COMMUNICATION

Agenda: January 21, 2020

Subject: SD#19-037: Final Plat of Forest Brook

### **GENERAL INFORMATION**

| Applicant:                  | John Arnold, Forest Brook SF, Ltd. (owner)<br>Mike Davis, Bannister Engineering, LLC<br>(engineer/surveyor) |
|-----------------------------|-------------------------------------------------------------------------------------------------------------|
| Location:                   | East side of S. Main St., north of Vinewood Dr.                                                             |
| Existing Zoning:            | PD                                                                                                          |
| Proposed Use:               | Single-family residential                                                                                   |
| Size:                       | 11.819 acres                                                                                                |
| Total Number of Lots:       | 51                                                                                                          |
| R.O.W. Dedication:          | Internal streets (Putnam Street, Fox Chase Drive,<br>Rosler Street)                                         |
| Compliance with Ordinances: | Yes                                                                                                         |
|                             |                                                                                                             |

### **COMMENTS & CONSIDERATIONS**

The purpose of the plat is to create 46 residential lots and 5 open space lots for a single-family residential development called Forest Brook in accordance with the previously-approved development plan. The lots conform to the approved planned development aside from slight modifications to Lots 2 and 3 of Block 3 to accommodate an adjustment to the curvature of Fox Chase Drive and modifications to the lots along the north side of Putnam Street and the north end of Rosler Street to accommodate a new open space lot required for drainage, as well as modifications to the cul-de-sac and the drainage easement at the end of it. All lots meet the standards of the approved planned development.