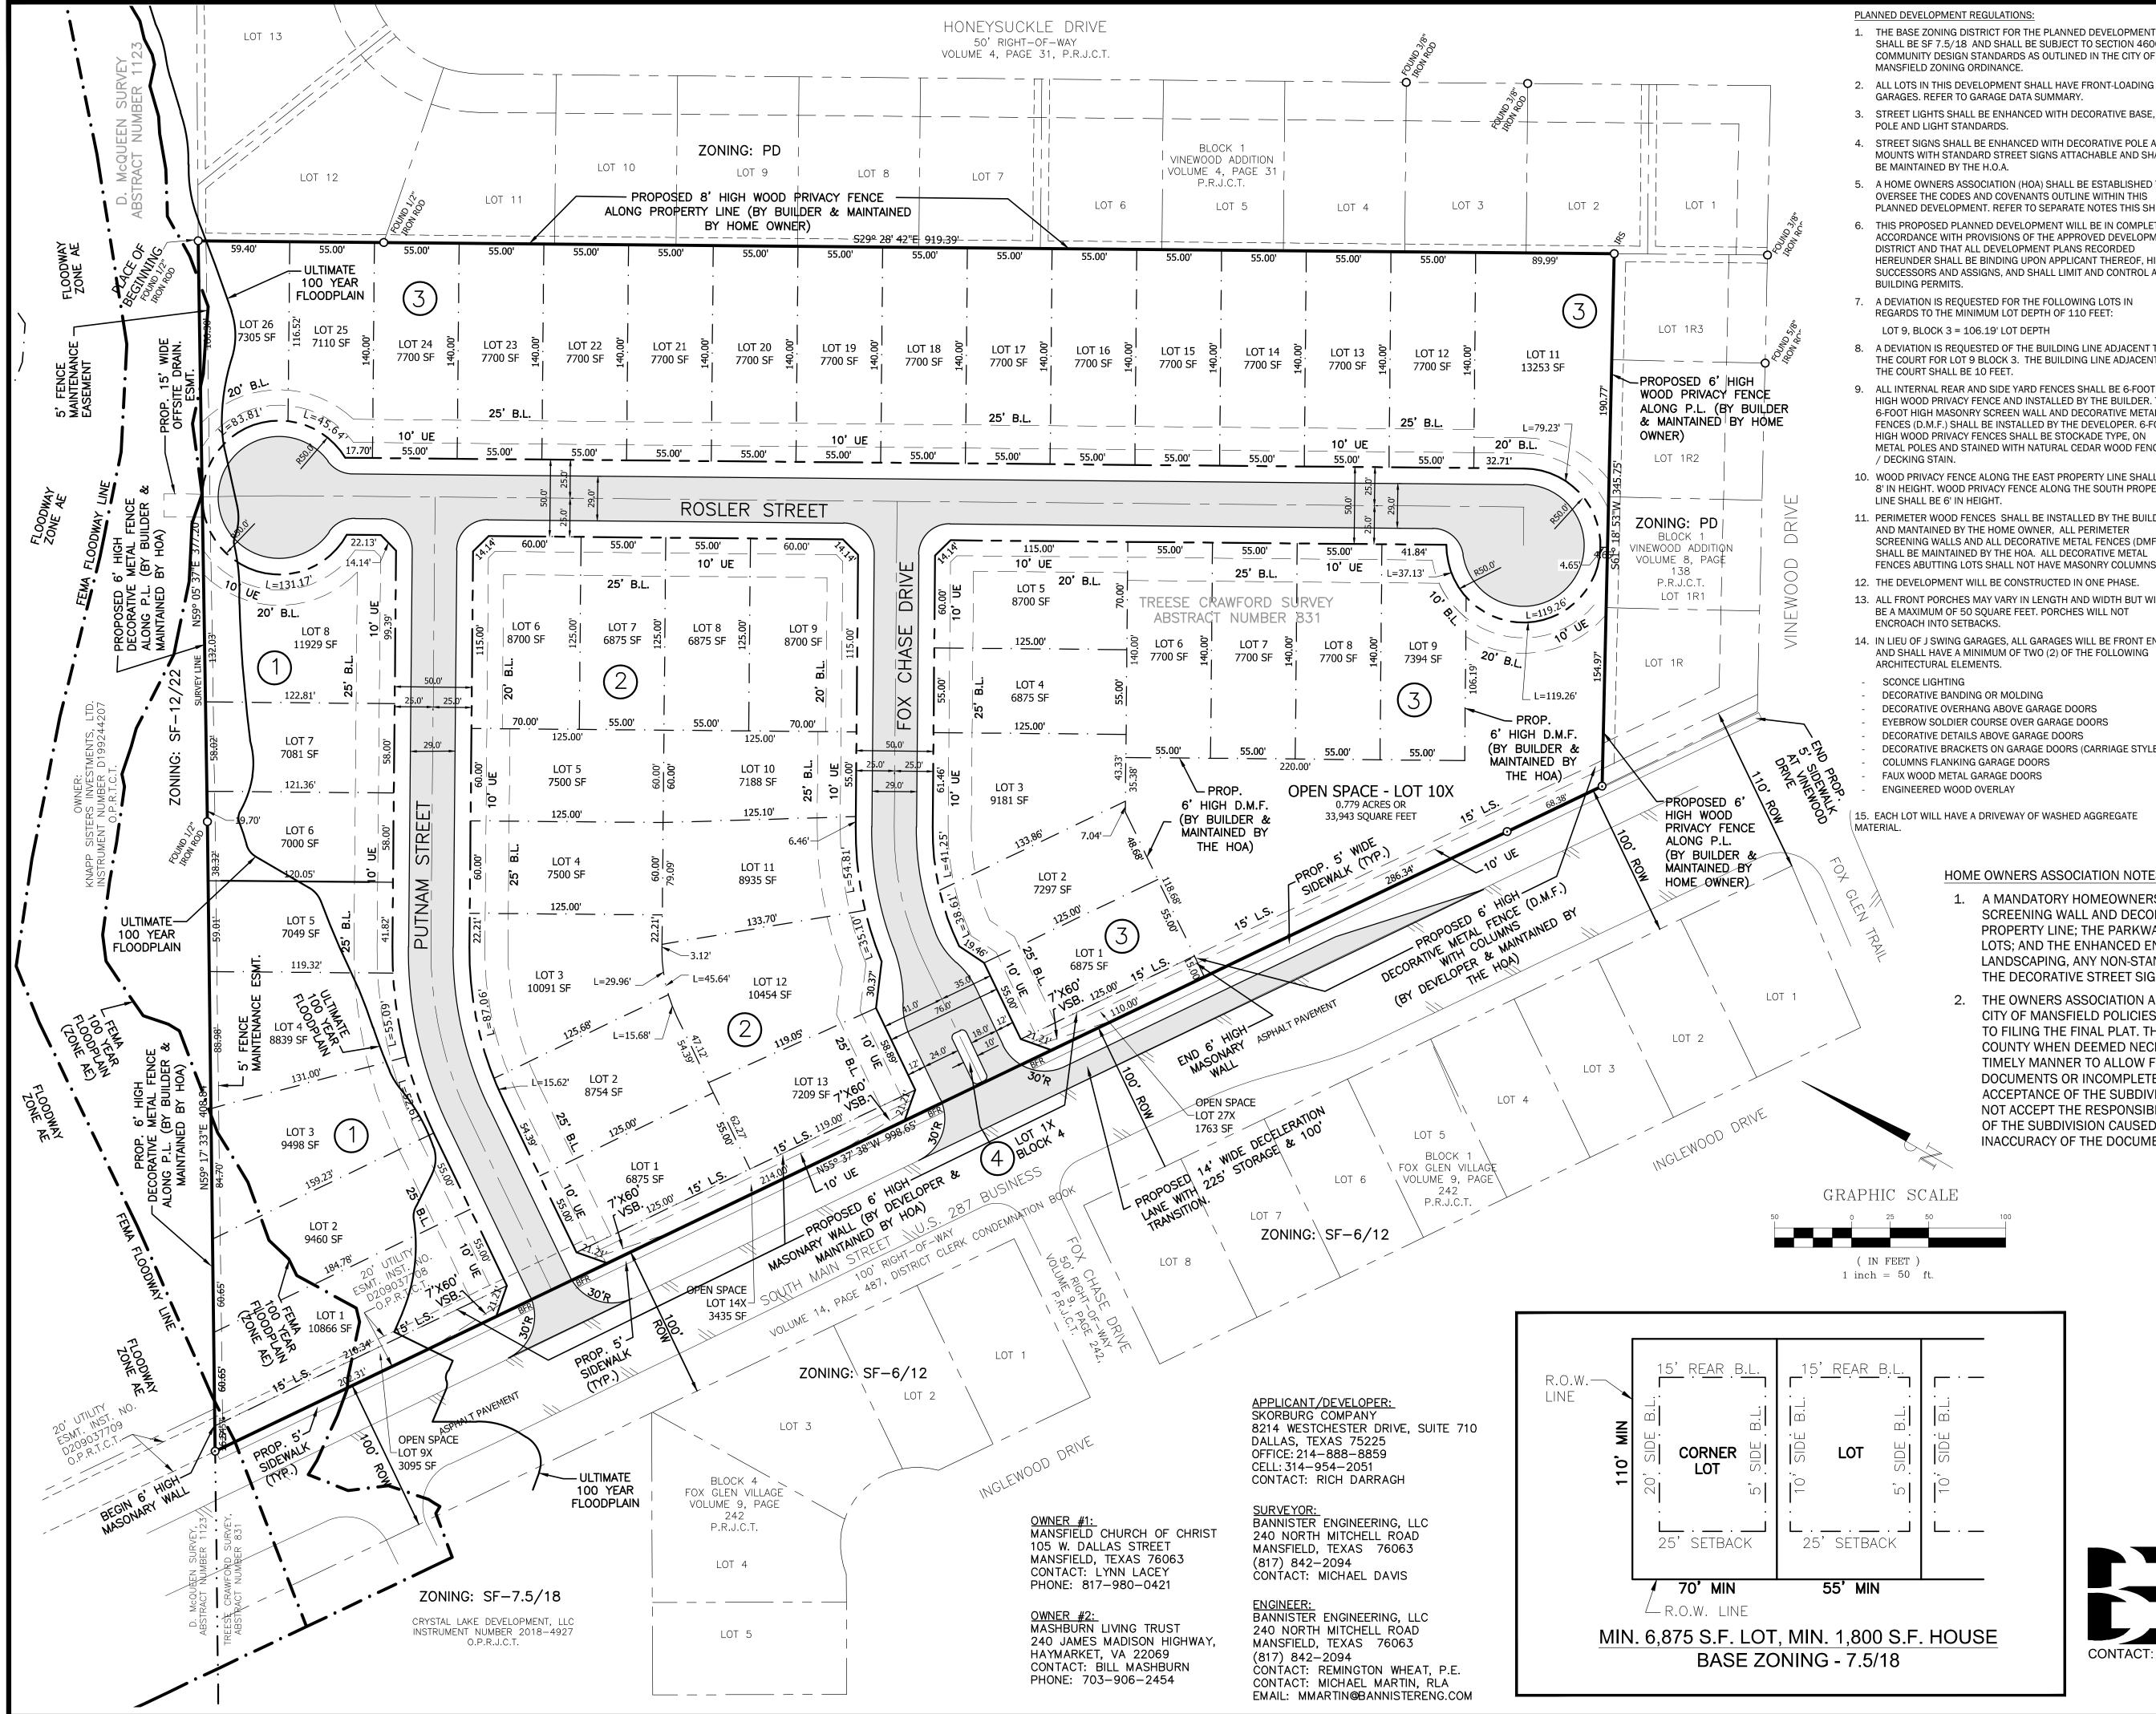

### **COMMENTS & CONSIDERATIONS**

The purpose of the plat is to create 46 residential lots and 5 open space lots for a single-family residential development called Forest Brook in accordance with the previously-approved development plan. The lots conform to the approved planned development aside from slight modifications to Lots 2 and 3 of Block 3 to accommodate an adjustment to the curvature of Fox Chase Drive and modifications to the lots along the north side of Putnam Street and the north end of Rosler Street to accommodate a new open space lot required for drainage, as well as modifications to the cul-de-sac and the drainage easement at the end of it. All lots meet the standards of the approved planned development.

Staff recommends approval with the condition that the applicant provide the instrument number for the drainage easement once it is filed.

Attachments: Approved Development Plan

- . THE BASE ZONING DISTRICT FOR THE PLANNED DEVELOPMENT SHALL BE SF 7.5/18 AND SHALL BE SUBJECT TO SECTION 4600 -COMMUNITY DESIGN STANDARDS AS OUTLINED IN THE CITY OF
- GARAGES. REFER TO GARAGE DATA SUMMARY.
- 4. STREET SIGNS SHALL BE ENHANCED WITH DECORATIVE POLE AND MOUNTS WITH STANDARD STREET SIGNS ATTACHABLE AND SHALL
- 5. A HOME OWNERS ASSOCIATION (HOA) SHALL BE ESTABLISHED TO OVERSEE THE CODES AND COVENANTS OUTLINE WITHIN THIS PLANNED DEVELOPMENT. REFER TO SEPARATE NOTES THIS SHEET.
- THIS PROPOSED PLANNED DEVELOPMENT WILL BE IN COMPLETE ACCORDANCE WITH PROVISIONS OF THE APPROVED DEVELOPMENT DISTRICT AND THAT ALL DEVELOPMENT PLANS RECORDED HEREUNDER SHALL BE BINDING UPON APPLICANT THEREOF, HIS SUCCESSORS AND ASSIGNS, AND SHALL LIMIT AND CONTROL ALL
- 7. A DEVIATION IS REQUESTED FOR THE FOLLOWING LOTS IN REGARDS TO THE MINIMUM LOT DEPTH OF 110 FEET:
- 8. A DEVIATION IS REQUESTED OF THE BUILDING LINE ADJACENT TO THE COURT FOR LOT 9 BLOCK 3. THE BUILDING LINE ADJACENT TO
- 9. ALL INTERNAL REAR AND SIDE YARD FENCES SHALL BE 6-FOOT HIGH WOOD PRIVACY FENCE AND INSTALLED BY THE BUILDER. THE 6-FOOT HIGH MASONRY SCREEN WALL AND DECORATIVE METAL FENCES (D.M.F.) SHALL BE INSTALLED BY THE DEVELOPER. 6-FOOT HIGH WOOD PRIVACY FENCES SHALL BE STOCKADE TYPE, ON METAL POLES AND STAINED WITH NATURAL CEDAR WOOD FENCING
- 10. WOOD PRIVACY FENCE ALONG THE EAST PROPERTY LINE SHALL BE 8' IN HEIGHT. WOOD PRIVACY FENCE ALONG THE SOUTH PROPERTY
- 11. PERIMETER WOOD FENCES SHALL BE INSTALLED BY THE BUILDER AND MANTAINED BY THE HOME OWNER, ALL PERIMETER SCREENING WALLS AND ALL DECORATIVE METAL FENCES (DMF SHALL BE MAINTAINED BY THE HOA. ALL DECORATIVE METAL FENCES ABUTTING LOTS SHALL NOT HAVE MASONRY COLUMNS
- 12. THE DEVELOPMENT WILL BE CONSTRUCTED IN ONE PHASE 13. ALL FRONT PORCHES MAY VARY IN LENGTH AND WIDTH BUT WILL BE A MAXIMUM OF 50 SQUARE FEET. PORCHES WILL NOT
- 14. IN LIEU OF J SWING GARAGES, ALL GARAGES WILL BE FRONT ENTRY AND SHALL HAVE A MINIMUM OF TWO (2) OF THE FOLLOWING

- EYEBROW SOLDIER COURSE OVER GARAGE DOORS
- DECORATIVE DETAILS ABOVE GARAGE DOORS
- DECORATIVE BRACKETS ON GARAGE DOORS (CARRIAGE STYLE)

15. EACH LOT WILL HAVE A DRIVEWAY OF WASHED AGGREGATE

HOME OWNERS ASSOCIATION NOTES:

- A MANDATORY HOMEOWNERS ASSOCIATION WILL BE RESPONSIBLE FOR THE MAINTENANCE OF THE SCREENING WALL AND DECORATIVE METAL FENCE ALONG MAIN STREET AND ALONG THE NORTH PROPERTY LINE: THE PARKWAY BETWEEN THE SCREENING WALL AND THE STREET: LOTS; AND THE ENHANCED ENTRYWAY FEATURES, INCLUDING BUT NOT LIMITED TO, THE MEDIAN LANDSCAPING, ANY NON-STANDARD PAVEMENT, THE ENTRANCE MASONRY WALL AND SIGNAGE, AND THE DECORATIVE STREET SIGN POLES AND MOUNTS
- THE OWNERS ASSOCIATION AND ASSOCIATED DOCUMENTS SHALL BE FILED IN ACCORDANCE WIT CITY OF MANSFIELD POLICIES. THESE DOCUMENTS MUST BE REVIEWED BY THE CITY ATTORNEY PRIOR TO FILING THE FINAL PLAT. THE DOCUMENTS SHALL BE FILED WITH THE FINAL PLAT AT TARRANT COUNTY WHEN DEEMED NECESSARY BY THE ATTORNEY. THE DOCUMENTS SHALL BE SUBMITTED II TIMELY MANNER TO ALLOW FOR A MINIMUM OF 60 DAY REVIEW. FAILURE TO SUBMIT THE DOCUMENTS OR INCOMPLETE DOCUMENTS MAY RESULT IN A DELAY OF CONSTRUCTION, ACCEPTANCE OF THE SUBDIVISION OR DELAY IN APPROVAL OF A BUILDING PERMIT. THE CITY DOES NOT ACCEPT THE RESPONSIBILITY FOR ANY DELAYS IN CONSTRUCTION, APPROVAL OR ACCEPTANCE OF THE SUBDIVISION CAUSED BY FAILURE TO SUBMIT THE ASSOCIATION DOCUMENTS OR INACCURACY OF THE DOCUMENTS.

# EXHIBIT "B" DEVELOPMENT PLAN FOREST BROOK

Being approximately 11.820 Acres of land situated in the Treese Crawford Survey, Abstract No. 831 City of Mansfield, Johnson County, Texas

> 46 Single Family Lots 5 Open Space Lots ZC#19-002

BANNISTER ENGINEERING North Mitchell Road | Mansfield, TX 76063 | 817.842.2094 | 817.842.2095 fax

REGISTRATION # F-10599 ( CONTACT: MICHAEL MARTIN, RLA REGISTRATION # F-10599 (TEXAS)

Date Prepared: 2/12/2019 Date Revised: 5/17/2019

# VICINITY MAP

■ SITE

281/

| -    | MANSFIELD, TEXAS |         |  |  |  |
|------|------------------|---------|--|--|--|
| SITE |                  | SUMMARY |  |  |  |

| <u>SITE DATA SUMMARY:</u>                               |                                                                            |  |  |  |
|---------------------------------------------------------|----------------------------------------------------------------------------|--|--|--|
| BASE ZONING:                                            | SF - 7.5/18                                                                |  |  |  |
| MAXIMUM HEIGHT:                                         | 35'                                                                        |  |  |  |
| MINIMUM FLOOR AREA:                                     | 1800 S.F.                                                                  |  |  |  |
| MINIMUM LOT AREA                                        | 6,875 S.F.                                                                 |  |  |  |
| AVERAGE LOT AREA                                        | 8,147 S.F.                                                                 |  |  |  |
| MAXIMUM LOT COVERAGE:                                   | 55%                                                                        |  |  |  |
| MINIMUM LOT WIDTH                                       | 55'                                                                        |  |  |  |
| MINIMUM LOT DEPTH                                       | 110'                                                                       |  |  |  |
| MINIMUM LOT WIDTH FOR<br>CORNER LOTS                    | ALL CORNER LOTS SHALL BE<br>AT LEAST 10' WIDER THAN<br>THE MIN. LOT WIDTH. |  |  |  |
| MINIMUM STREET FRONTAGE ON<br>KNUCKLES AND CUL-DE-SACS: | 35'                                                                        |  |  |  |
| STREETS:                                                | 50' R.O.W.                                                                 |  |  |  |
| PAVEMENT:                                               | 29' ВАСК ТО ВАСК                                                           |  |  |  |
| MINIMUM FRONT SETBACK:                                  | 25' TYPICAL<br>20' ON KNUCKLES &<br>CUL–DE–SACS                            |  |  |  |
| MINIMUM REAR SETBACK:                                   | 15'                                                                        |  |  |  |
| MINIMUM INTERIOR SIDE YARD:                             | 5' AND 10' FOR A TOTAL OF 15'                                              |  |  |  |
| MINIMUM EXTERIOR SIDE YARD:                             | 15' ABUTTING REAR YARD<br>20' ABUTTING SIDE YARD                           |  |  |  |
| MIN. MASONRY PERCENTAGE:                                | 90%                                                                        |  |  |  |