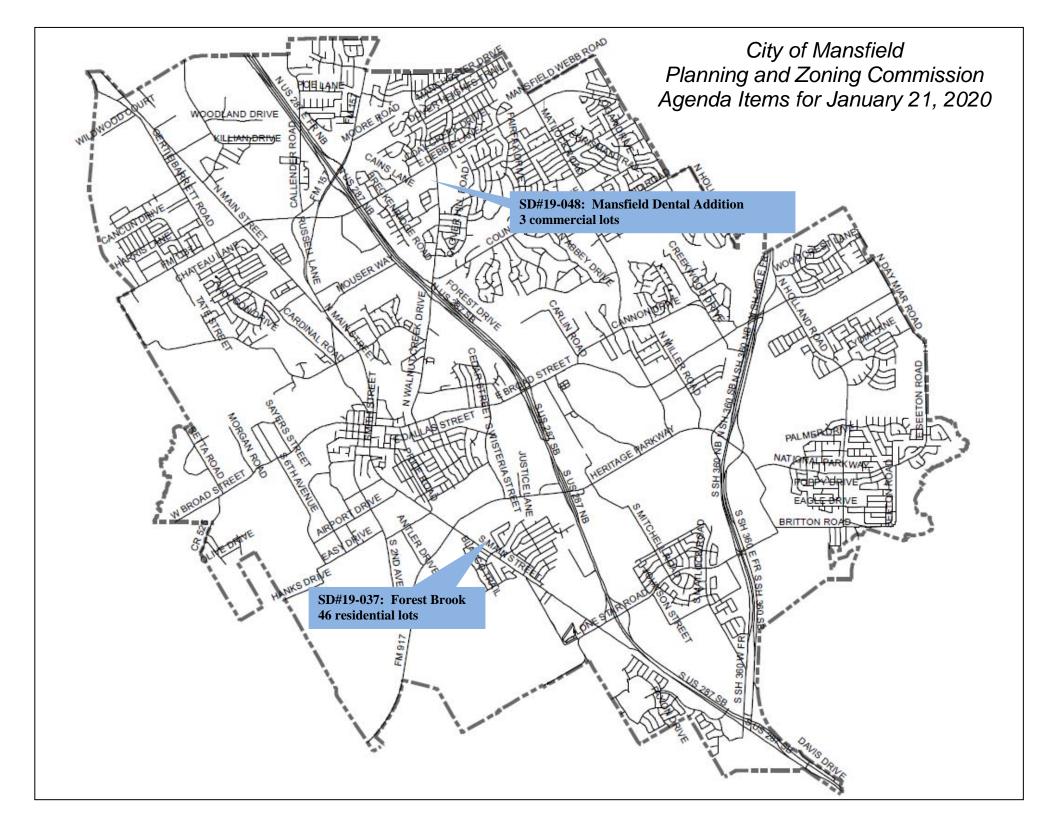

- 5. CONSENT AGENDA: All matters listed under the consent agenda are considered routine. If discussion is desired, then an item will be removed from the consent agenda and considered separately.
  - A. SD#19-037: Final Plat of Forest Brook
  - B. SD#19-048: Final Plat of Lots 1, 2 and 3, Block 1, Mansfield Dental Addition

### PLANNING AND ZONING COMMUNICATION

Agenda: January 21, 2020

Subject: SD#19-037: Final Plat of Forest Brook

### **COMMENTS & CONSIDERATIONS**

The purpose of the plat is to create 46 residential lots and 5 open space lots for a single-family residential development called Forest Brook in accordance with the previously-approved development plan. The lots conform to the approved planned development aside from slight modifications to Lots 2 and 3 of Block 3 to accommodate an adjustment to the curvature of Fox Chase Drive and modifications to the lots along the north side of Putnam Street and the north end of Rosler Street to accommodate a new open space lot required for drainage, as well as modifications to the cul-de-sac and the drainage easement at the end of it. All lots meet the standards of the approved planned development.