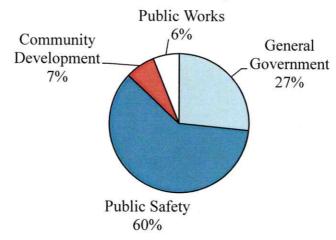

#### Water & Sewer Financial Activity

Currently the Fund has collected 68.67% of its Budgeted Revenue to date or \$26,166,497 of \$38,104,975 in Budgeted Revenue.

The Department's expenses are at anticipated levels to date. The overall expenditure activity of the fund (excluding depreciation) indicates 59.11% of the budgeted expenses to date. The costs of raw water and sewer treatment are within budgeted estimates.