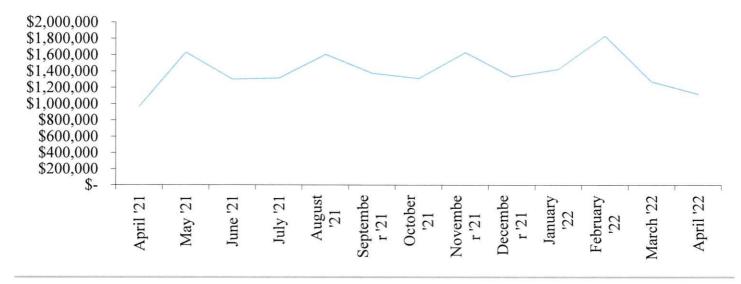

#### Sales Tax

Sales tax per capita is \$200 as budgeted. Sales Tax collections for the period April 1, 2022 through April 30, 2022, total \$1,128,248 as compared to \$971,450 for the same period last year. This is an increase of 16.14% over the same period as last year.

#### Sales Tax Collections