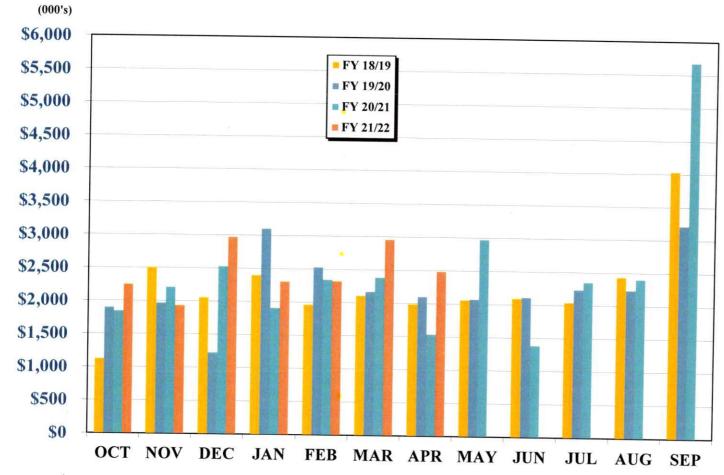

#### Sales Tax

Sales tax per capita is \$200 as budgeted. Sales Tax collections for the period April 1, 2022 through April 30, 2022, total \$1,128,248 as compared to \$971,450 for the same period last year. This is an increase of 16.14% over the same period as last year.

#### Sales Tax Collections