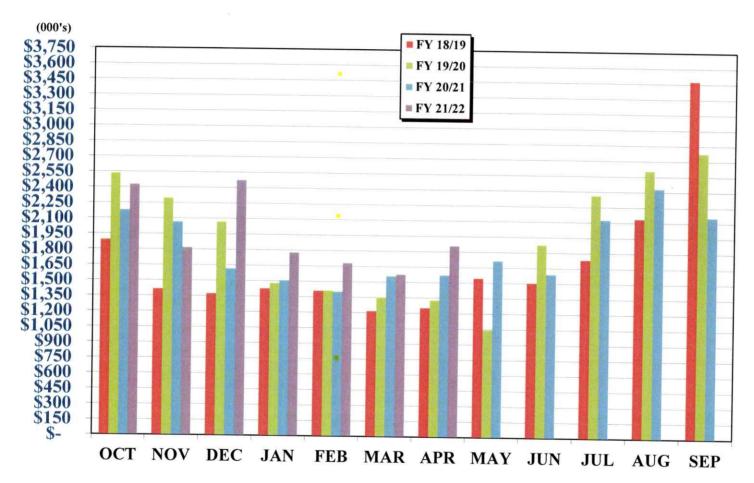

#### **Building Permits**

Building activity has increased in year over year comparisons. Building permits revenues in April 2022 compared to April 2021 are \$212,374 and \$228,084 respectively, representing a decrease of \$15,710 or 6.89% less than the same period last year. Building activity for the year is above budgeted estimates.

Building Permits Collections by Month