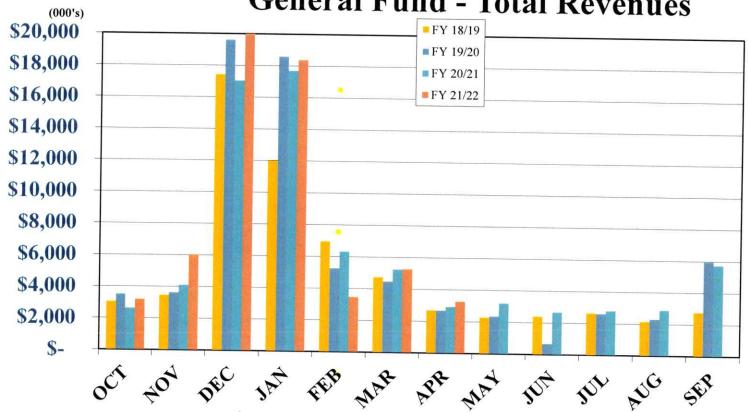

### General Fund Financial Activity

Overall general fund revenue collected as of April 30, 2022 is 81.21% of anticipated collections. Expenditures as of April 30, 2022 are in line with budgeted expectations or 55.99% of the expected expenditures have been spent as of April 30, 2022. As of April 30, 2022 the City's current net assets are at estimated results.

# City of Mansfield, Texas interim unaudited financial report for the month and seven (7) month period ended April, 2022

General Fund Revenues Allocation of Receipts as of April 30, 2022