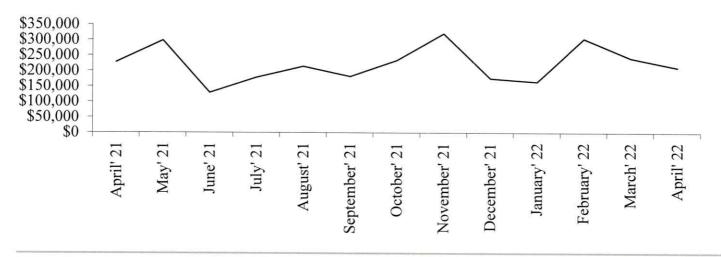

#### **Building Permits**

Building activity has increased in year over year comparisons. Building permits revenues in April 2022 compared to April 2021 are \$212,374 and \$228,084 respectively, representing a decrease of \$15,710 or 6.89% less than the same period last year. Building activity for the year is above budgeted estimates.

Building Permits Collections by Month