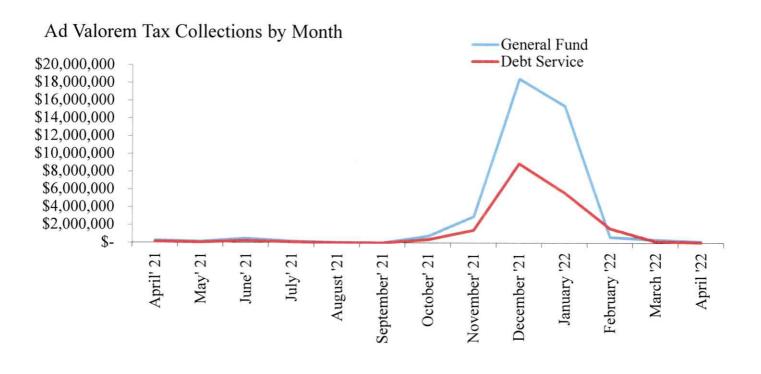

#### **Property Tax Collections**

Most of the City's property tax is collected in the first four or six months of the fiscal year as property tax bills are generally due within the first four months of the City's fiscal year. Property tax collections through April 30, 2022 are \$38,318,696. Last year's collections were \$39,484,968 for the same period, a -2.95% decrease over the prior year. The decrease is due to contributions from the General Fund to TIRZ #1 and TIRZ #2 of \$2,651,754 and \$587,068, respectively. These contributions represent a 48.77% increase over the prior year.

As of April 30, 2022, actual debt service property tax collections were \$18,357,814. For the same period last year, property tax collections were \$17,468,403 an increase of 5.09%.