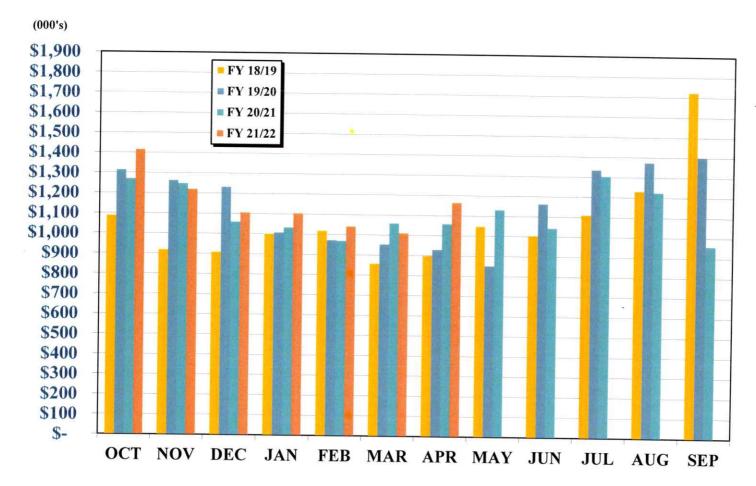

# City of Mansfield, Texas interim unaudited financial report for the month and seven (7) month period ended April, 2022

General Fund Revenues Allocation of Receipts as of April 30, 2022

#### **Property Tax Collections**

Most of the City's property tax is collected in the first four or six months of the fiscal year as property tax bills are generally due within the first four months of the City's fiscal year. Property tax collections through April 30, 2022 are \$38,318,696. Last year's collections were \$39,484,968 for the same period, a -2.95% decrease over the prior year. The decrease is due to contributions from the General Fund to TIRZ #1 and TIRZ #2 of \$2,651,754 and \$587,068, respectively. These contributions represent a 48.77% increase over the prior year.

As of April 30, 2022, actual debt service property tax collections were \$18,357,814. For the same period last year, property tax collections were \$17,468,403 an increase of 5.09%.