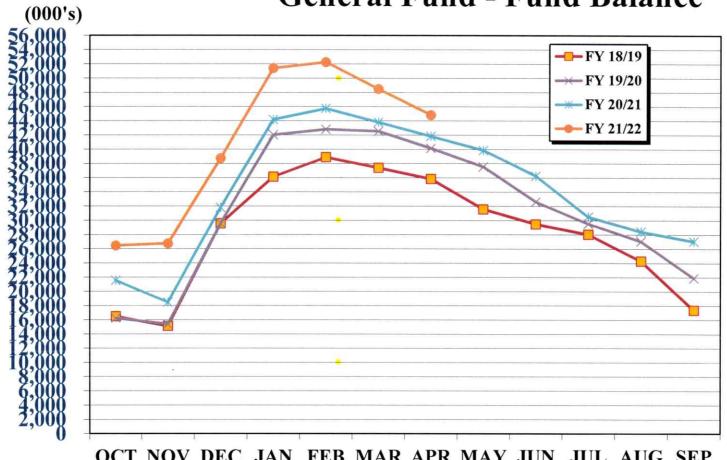

### General Fund Financial Activity

Overall general fund revenue collected as of April 30, 2022 is 81.21% of anticipated collections. Expenditures as of April 30, 2022 are in line with budgeted expectations or 55.99% of the expected expenditures have been spent as of April 30, 2022. As of April 30, 2022 the City's current net assets are at estimated results.