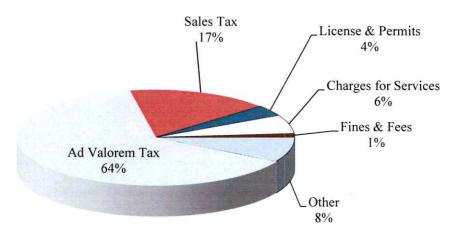

# City of Mansfield, Texas interim unaudited financial report for the month and seven (7) month period ended April, 2022

General Fund Revenues Allocation of Receipts as of April 30, 2022