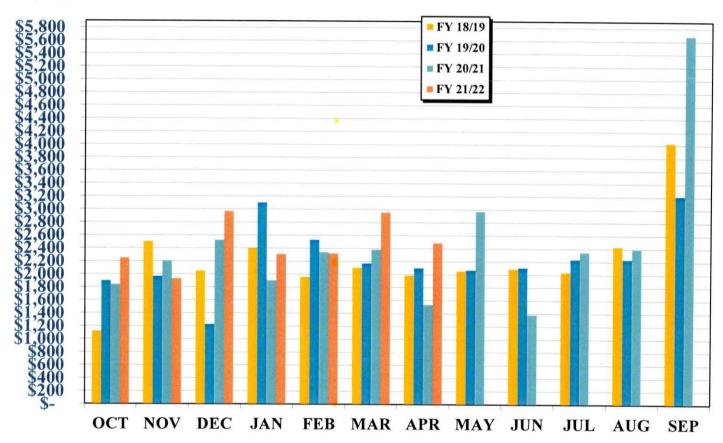

#### **Building Permits**

Building activity has increased in year over year comparisons. Building permits revenues in April 2022 compared to April 2021 are \$212,374 and \$228,084 respectively, representing a decrease of \$15,710 or 6.89% less than the same period last year. Building activity for the year is above budgeted estimates.

Building Permits Collections by Month