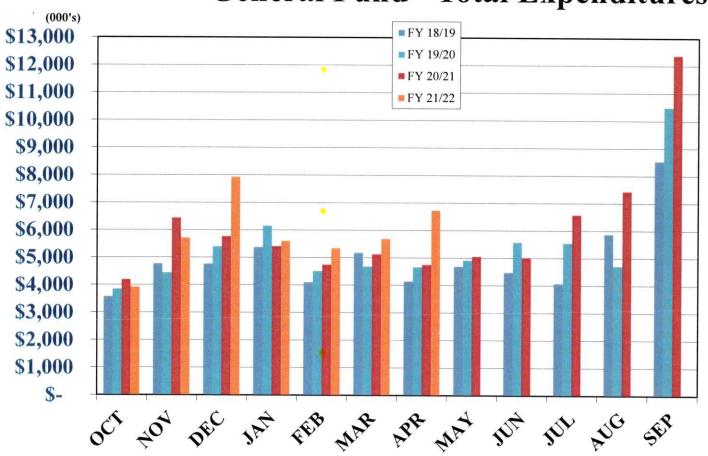

### Expenditure/Uses

The City has spent \$40,951,283 of its expected expenditures of \$73,140,492 or 55.99% of the City total operating budget. The majority of the City's General Operating Fund is for the purposes of servicing the needs of the public's safety. A total of \$42,362,806 will be spent on the policing needs and fire needs of the City. Expenditures are at expectations as of April 30, 2022.