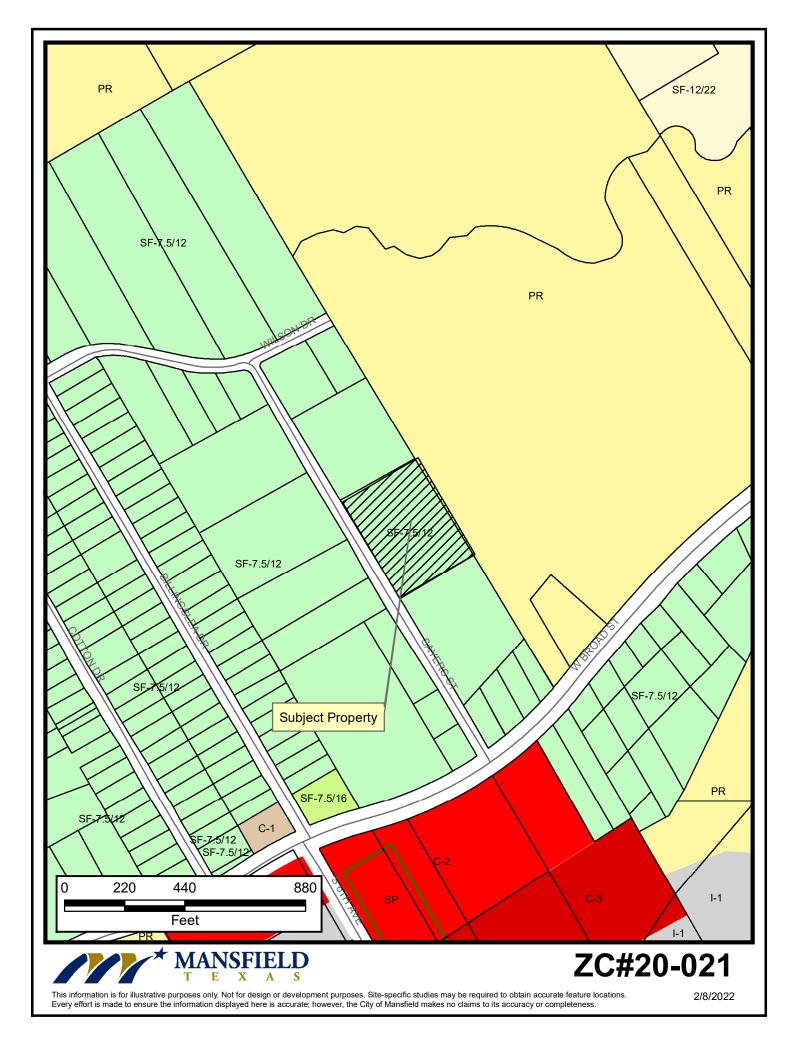

This information is for illustrative purposes only. Not for design or development purposes. Site-specific studies may be required to obtain accurate feature locations. Every effort is made to ensure the information displayed here is accurate; however, the City of Mansfield makes no claims to its accuracy or completeness.

2/8/2022



## Property Owner Notification for ZC#20-021

| LEGAL DESC 1           | LEGAL DESC 2 | OWNER NAME                                  | <b>OWNER ADDRESS</b> | CITY           | ZIP        |
|------------------------|--------------|---------------------------------------------|----------------------|----------------|------------|
| HANKS, THOMAS J SURVEY | A 644        | RAGAN LLC                                   | 1242 MARION RD SE    | ROCHESTER, MN  | 55904-5729 |
| MOUNT ZION ESTATES     | LOT 14       | SANSOM, MARY                                | 253 SAYERS DR        | MANSFIELD, TX  | 76063-4518 |
| MOUNT ZION ESTATES     | LOT 15       | FORT WORTH AREA HABITAT FOR<br>HUMANITY INC | 301 SAYERS DR        | MANSFIELD, TX  | 76063      |
| MOUNT ZION ESTATES     | LOT 15       | FORT