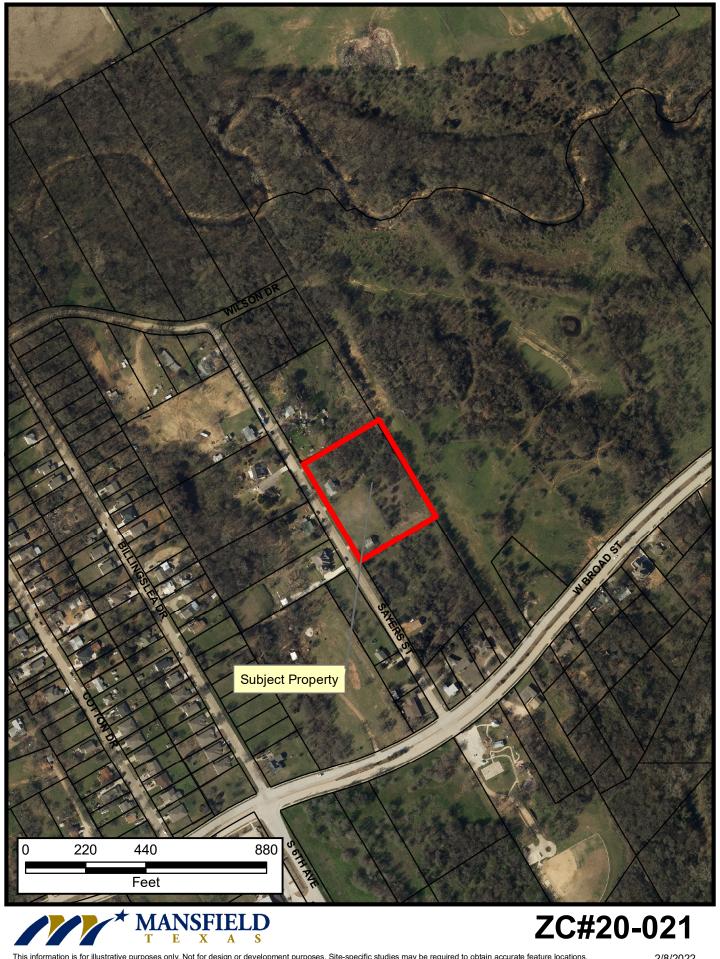

This information is for illustrative purposes only. Not for design or development purposes. Site-specific studies may be required to obtain accurate feature locations. Every effort is made to ensure the information displayed here is accurate; however, the City of Mansfield makes no claims to its accuracy or completeness.

2/8/2022



## Property Owner Notification for ZC#20-021

| LEGAL DESC 1           | LEGAL DESC 2 | OWNER NAME                                  | <b>OWNER ADDRESS</b> | CITY           | ZIP        |
|------------------------|--------------|---------------------------------------------|----------------------|----------------|------------|
| HANKS, THOMAS J SURVEY | A 644        | RAGAN LLC                                   | 1242 MARION RD SE    | ROCHESTER, MN  | 55904-