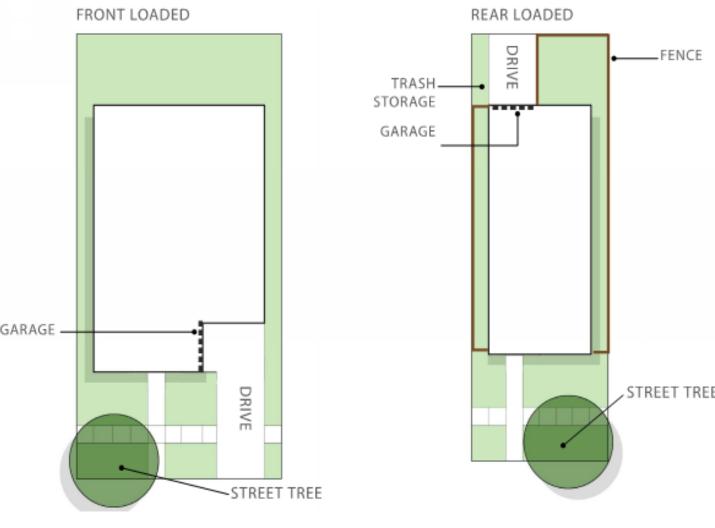

## VICINITY MAP

N.T.S.

- (1) A MANDATORY HOMEOWNERS ASSOCIATION WILL BE RESPONSIBLE FOR THE MAINTENANCE OF LOTS OWNED BY THE (HOA), PAVILION, PLAY AREA EQUIPMENT NOT LOCATED WITHIN A PUBLIC PARK, TRIALS, ENTRYWAY FEATURES, SCREENING WALLS AND FENCES, MASTER DEVELOPER PROVIDED CANOPY TREES, LANDSCAPING AT THE ENTRYWAY AND ON HOA LOTS.
- AND ON HOA LOTS.