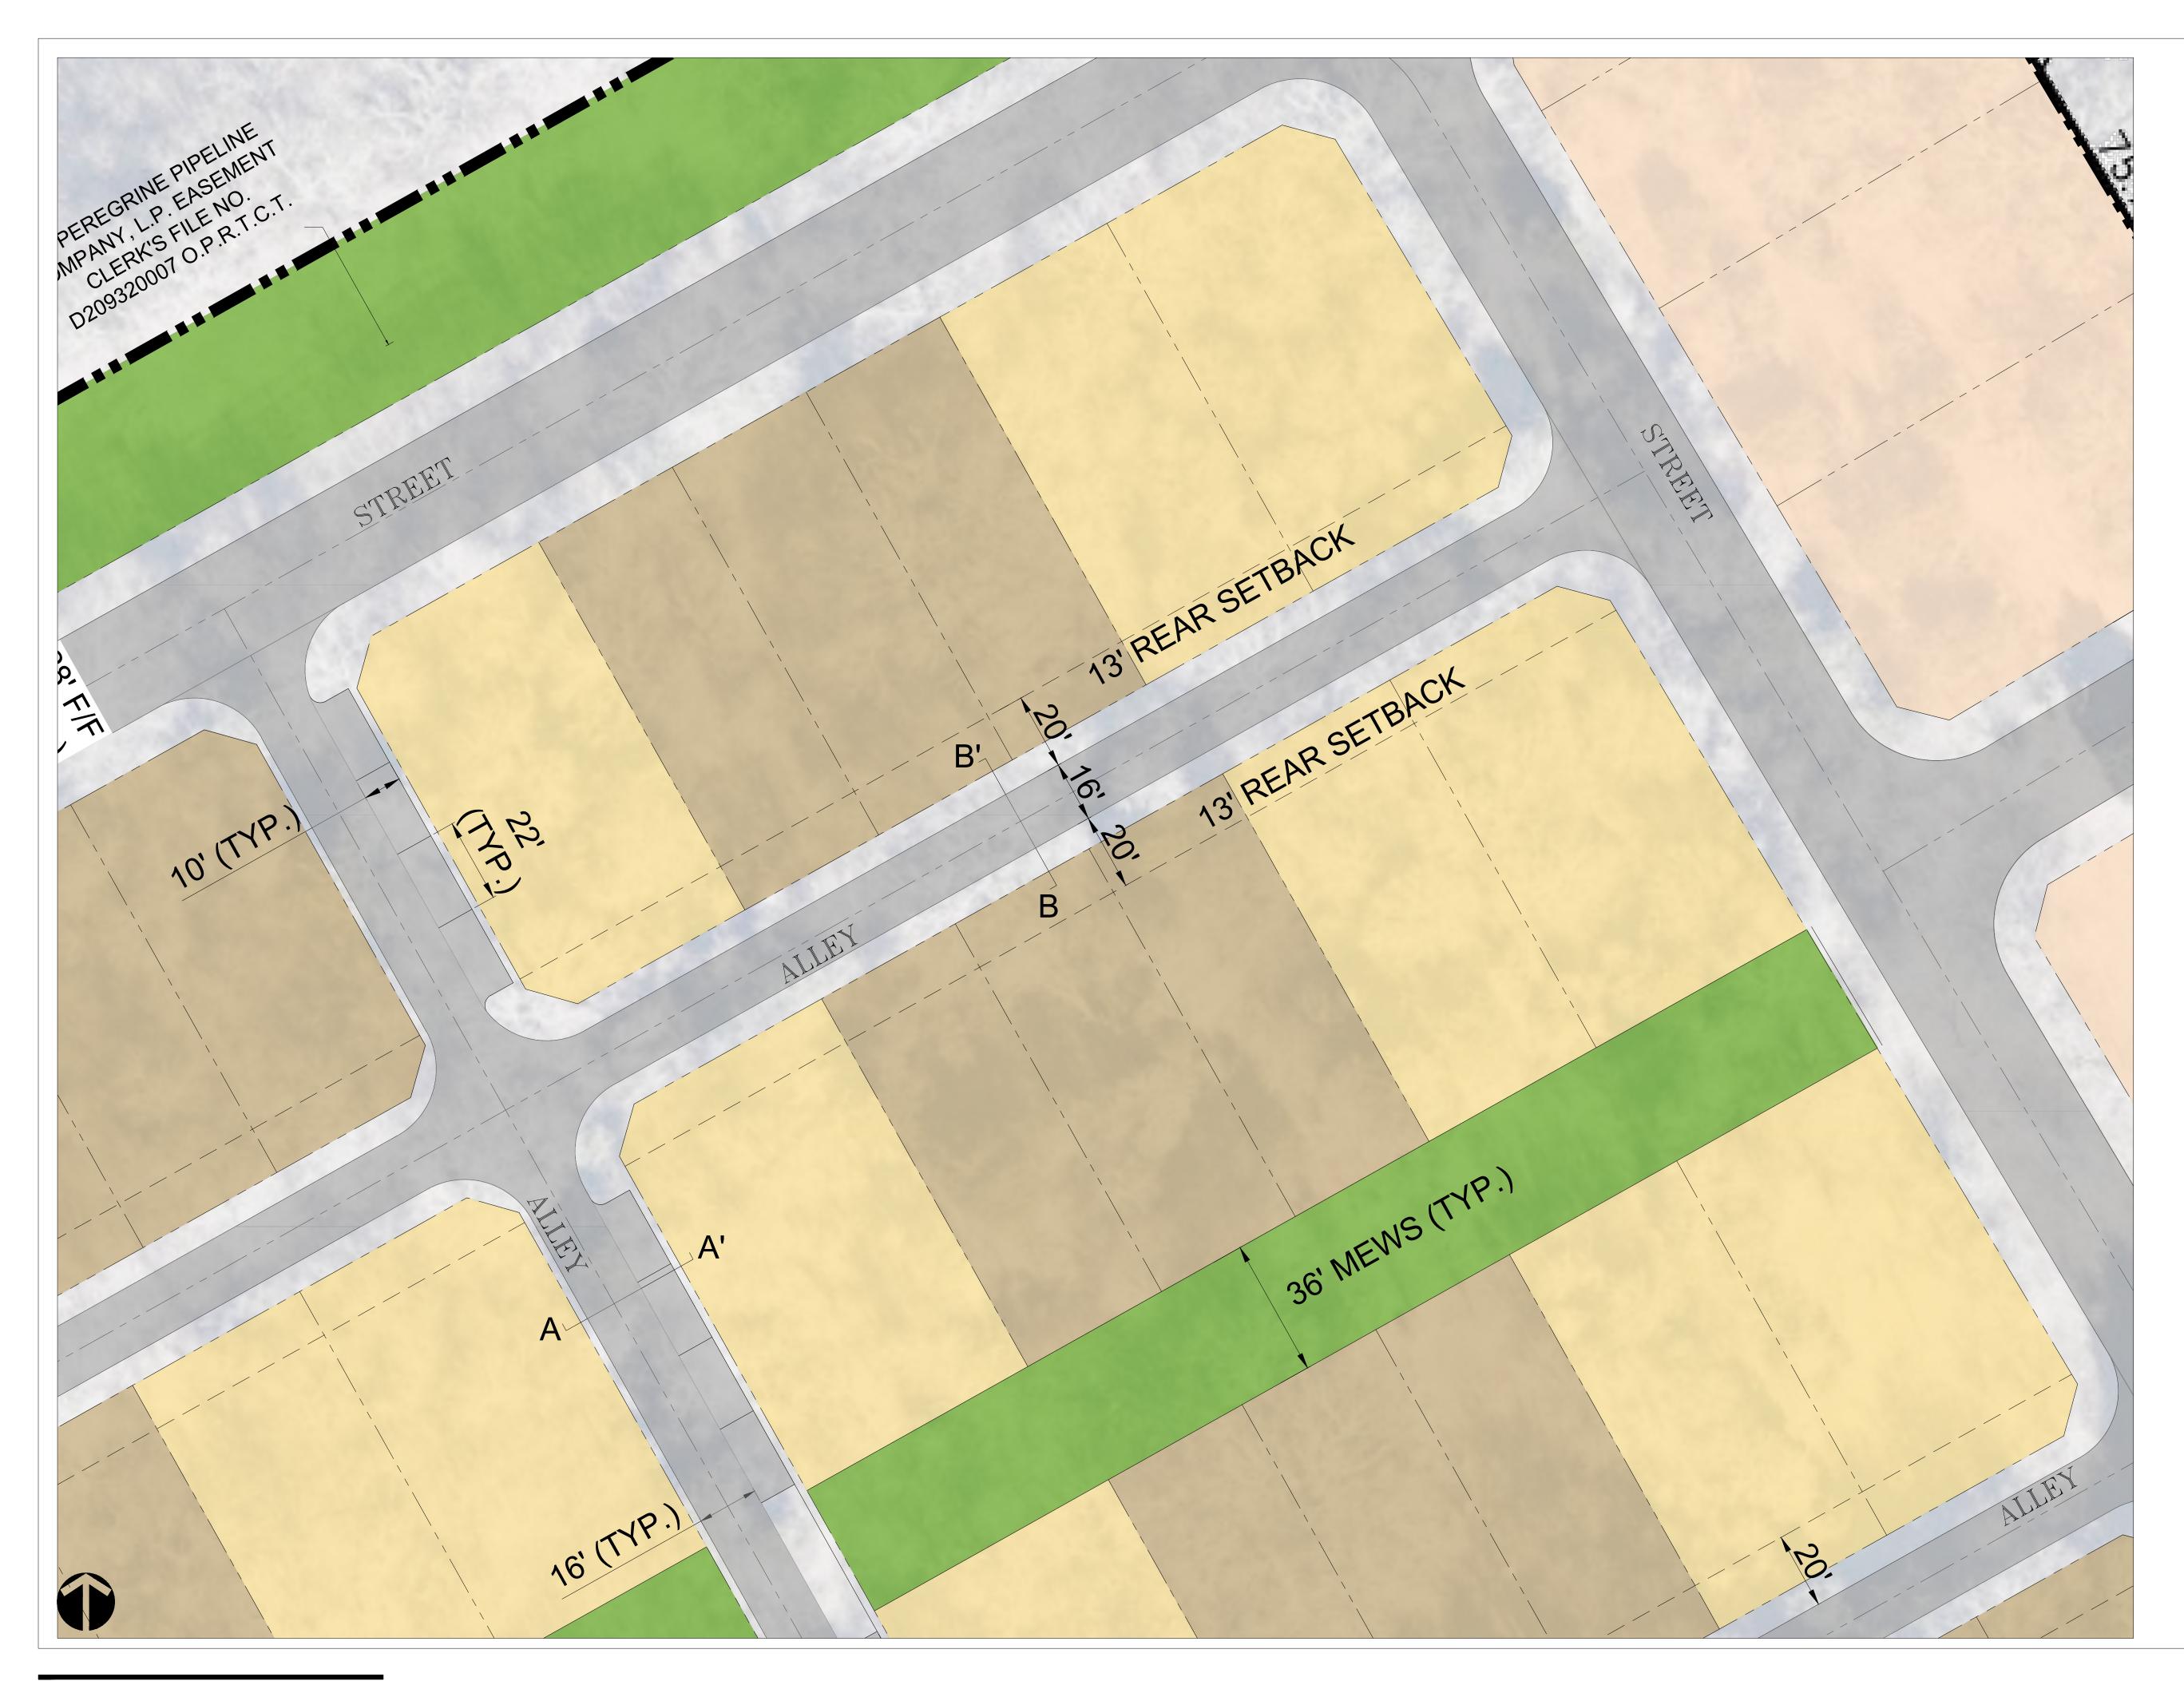

## MEWS AND ALLEY EXHIBIT KINNEY TRACT

TWO TRACTS OF LAND SITUATED IN THE JAMES
MCDONALD SURVEY, ABSTRACT NUMBER 997
CITY OF MANSFIELD, TARRANT COUNTY, TEXAS
09/16/2022
32.352 ACRES
144 SINGLE FAMILY LOTS

44 SINGLE FAMILY LOTS 4.451 LOTS/ACRE

CASE NUMBER ZC#22-007