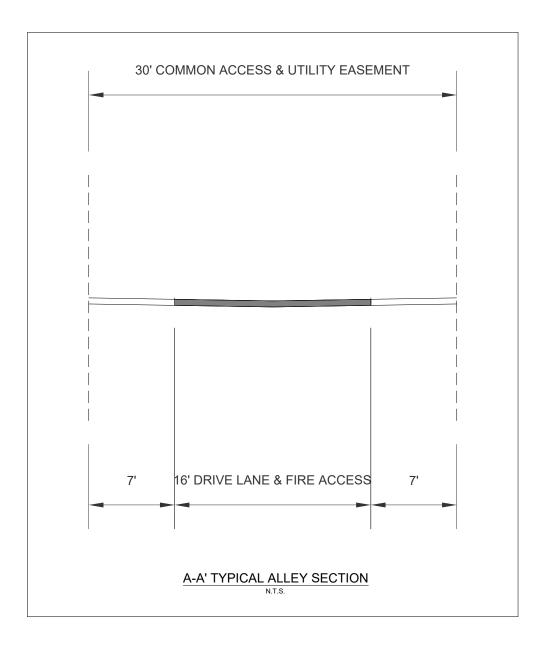

## MEWS AND ALLEY EXHIBIT KINNEY TRACT

TWO TRACTS OF LAND SITUATED IN THE JAMES
MCDONALD SURVEY, ABSTRACT NUMBER 997
CITY OF MANSFIELD, TARRANT COUNTY, TEXAS
09/16/2022
32.352 ACRES
144 SINGLE FAMILY LOTS

44 SINGLE FAMILY LOTS 4.451 LOTS/ACRE

CASE NUMBER ZC#22-007