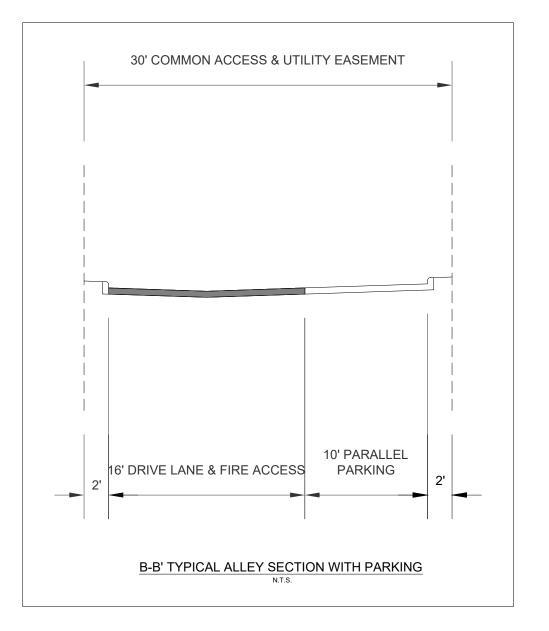

## MEWS AND ALLEY EXHIBIT KINNEY TRACT

TWO TRACTS OF LAND SITUATED IN THE JAMES
MCDONALD SURVEY, ABSTRACT NUMBER 997
CITY OF MANSFIELD, TARRANT COUNTY, TEXAS
09/16/2022
32.352 ACRES
144 SINGLE FAMILY LOTS

44 SINGLE FAMILY LOTS 4.451 LOTS/ACRE

CASE NUMBER ZC#22-007