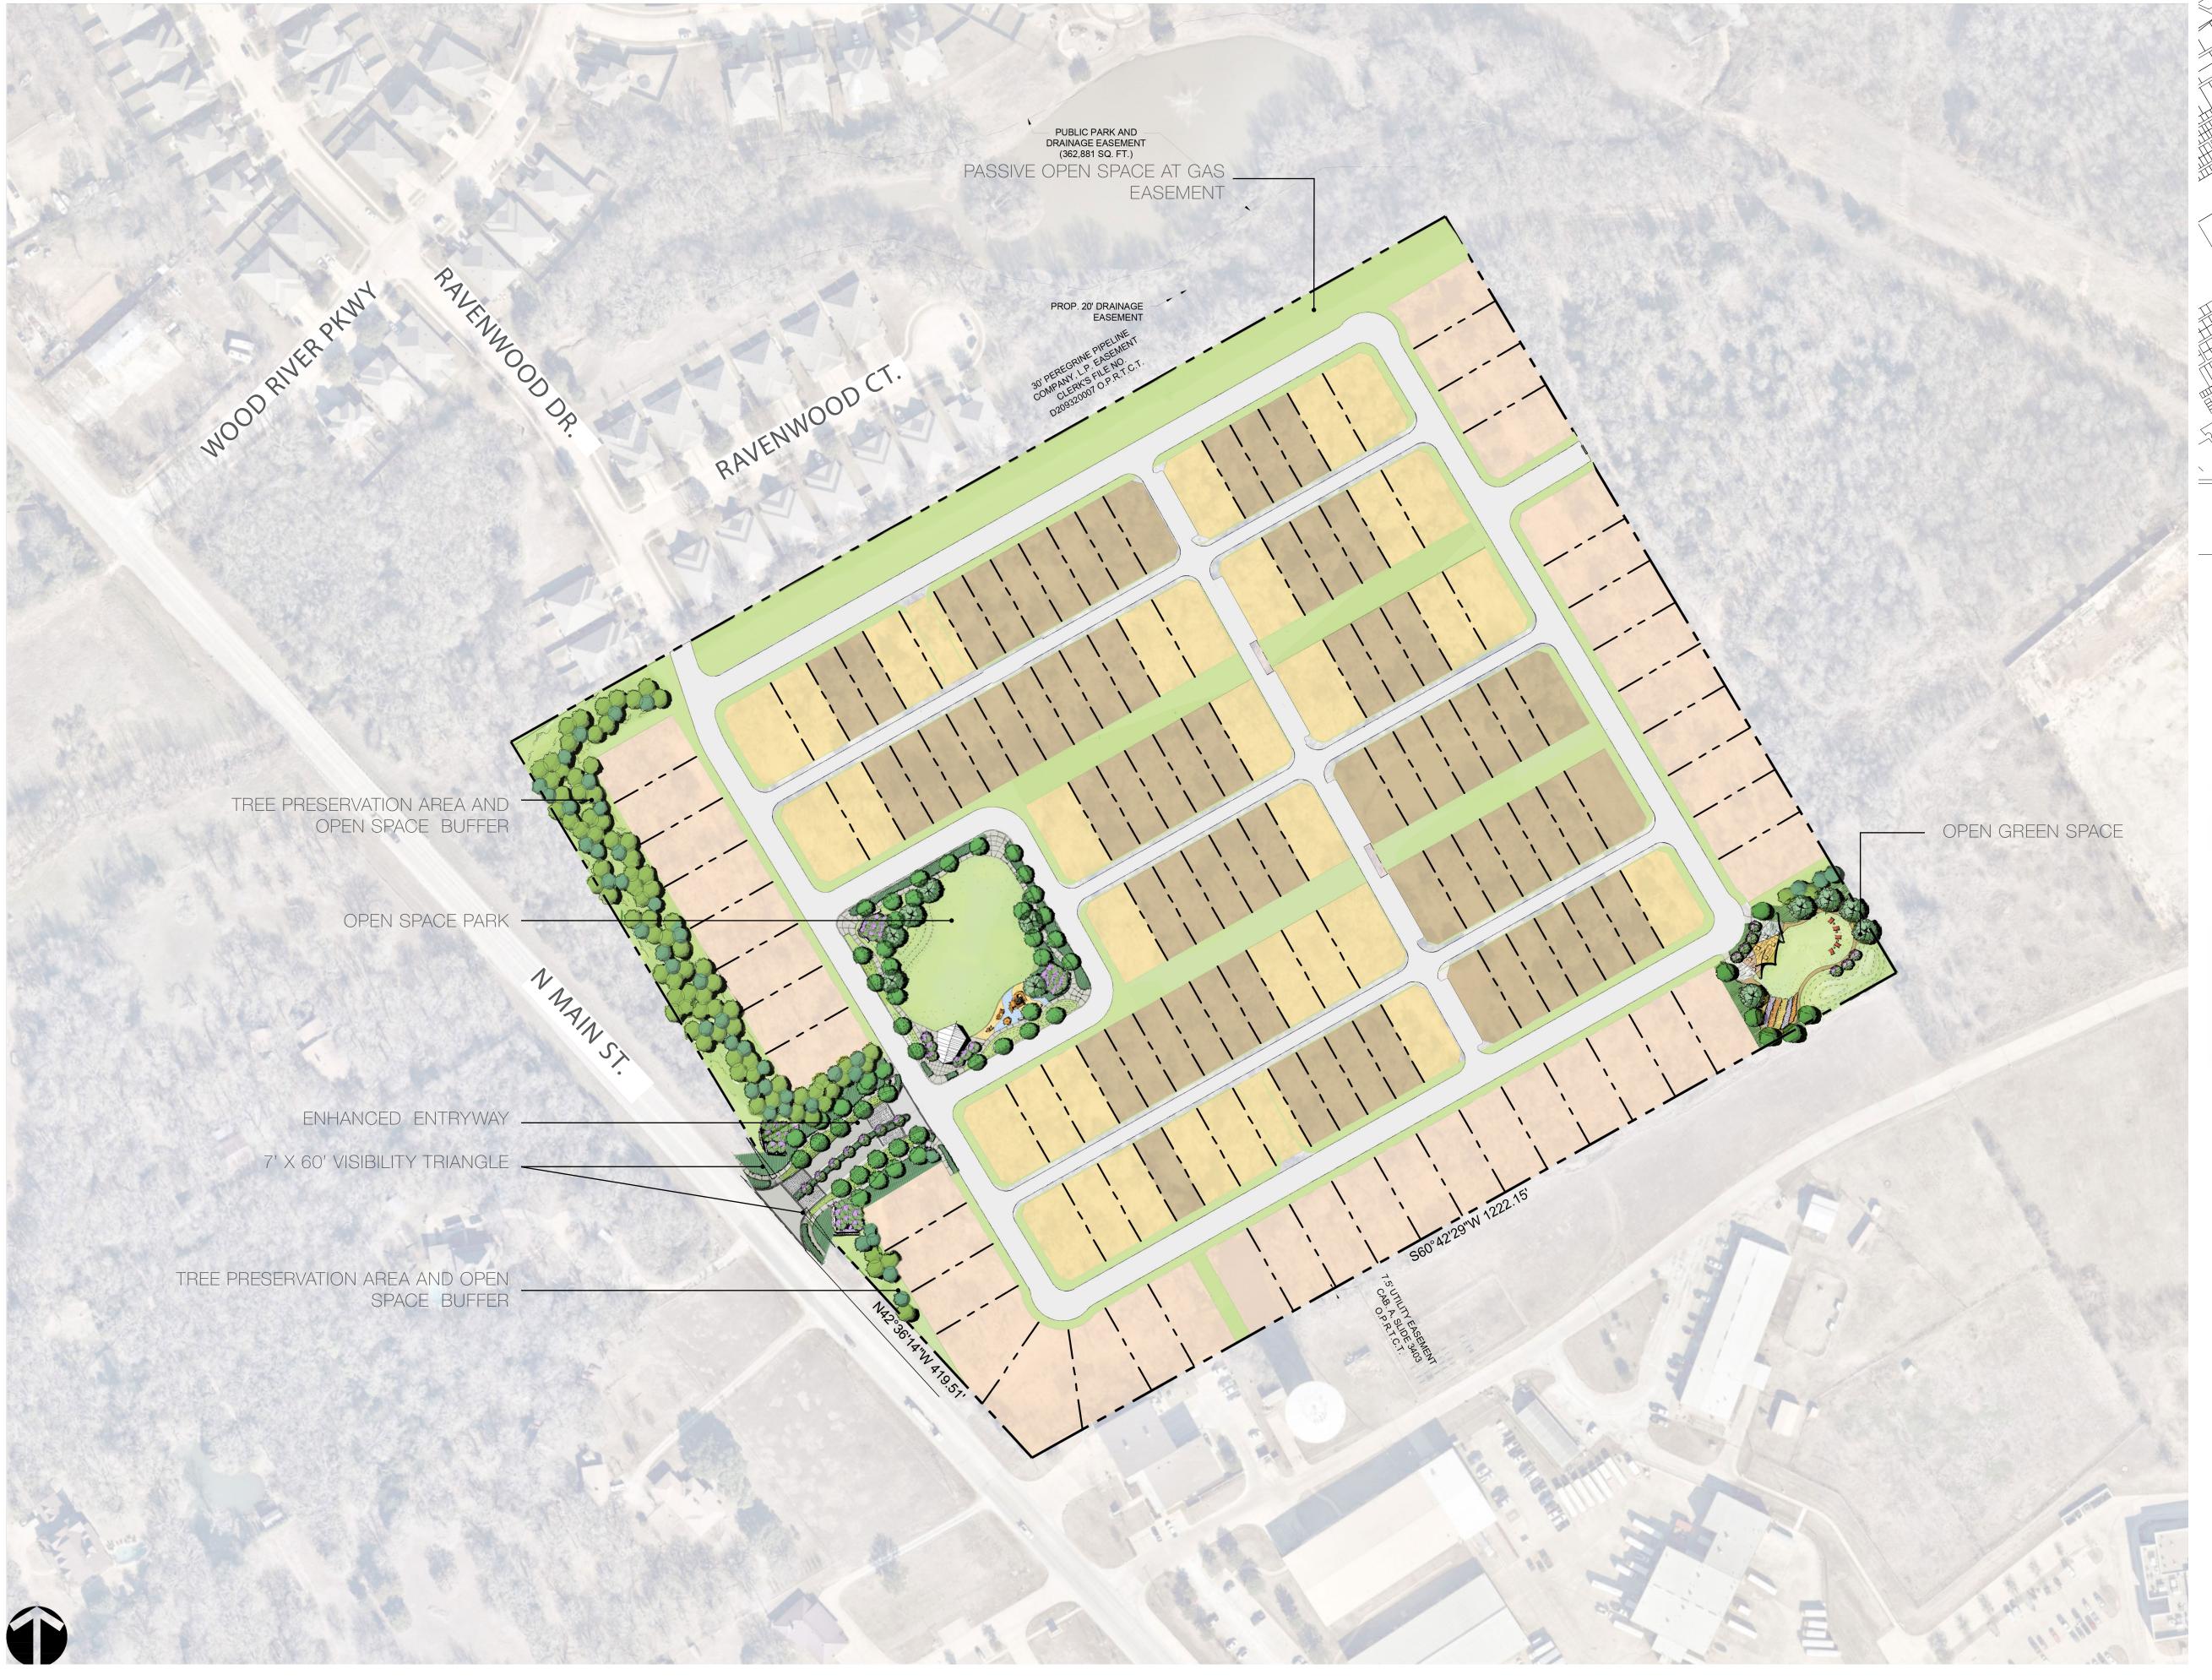

## LANDSCAPE PLAN KINNEY TRACT

TWO TRACTS OF LAND SITUATED IN THE JAMES MCDONALD SURVEY, ABSTRACT NUMBER 997 CITY OF MANSFIELD, TARRANT COUNTY, TEXAS 08/05/2022 32.352 ACRES

144 SINGLE FAMILY LOTS 4.451 LOTS/ACRE

## VICINITY MAP

N.T.S.

- (1) A MANDATORY HOMEOWNERS ASSOCIATION WILL BE RESPONSIBLE FOR THE MAINTENANCE OF LOTS OWNED BY THE (HOA), PAVILION, PLAY AREA EQUIPMENT NOT LOCATED WITHIN A PUBLIC PARK, TRIALS, ENTRYWAY FEATURES, SCREENING WALLS AND FENCES, MASTER DEVELOPER PROVIDED CANOPY TREES, LANDSCAPING AT THE ENTRYWAY AND ON HOA LOTS.
- AND ON HOA LOTS.

  (2) THE HOME OWNERS ASSOCIATION DOCUMENTS SHALL BE FILED IN ACCORDANCE WITH THE CITY OF MANSFEILD POLICIES. THE DOCUMENTS SHALL BE FILED WITH THE FINAL PLAT IN TARRANT COUNTY.

  (3) THE DESIGN AND CONSTRUCTION OF THE PUBLIC INFRASTRUCTURE AND UTILITIES SHALL BE IN ACCORDANCE WITH THE CITY OF MANSFIELD DESIGN STANDARDS IN EFFECT AT THE TIME OF PERMITTING.