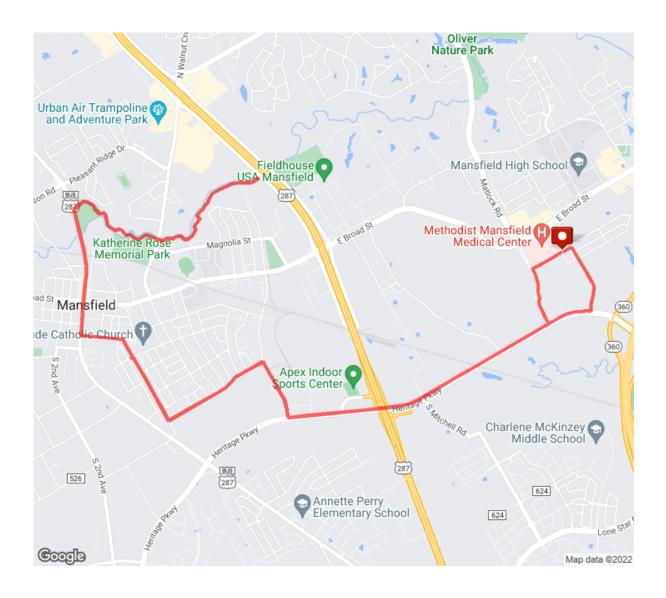

# **MAPMYRUN**

### 2022 Mansfield Run With Heart Half Marathon Route

Distance: 13.14 mi Elevation Gain: 249 ft Elevation Max: 676 ft