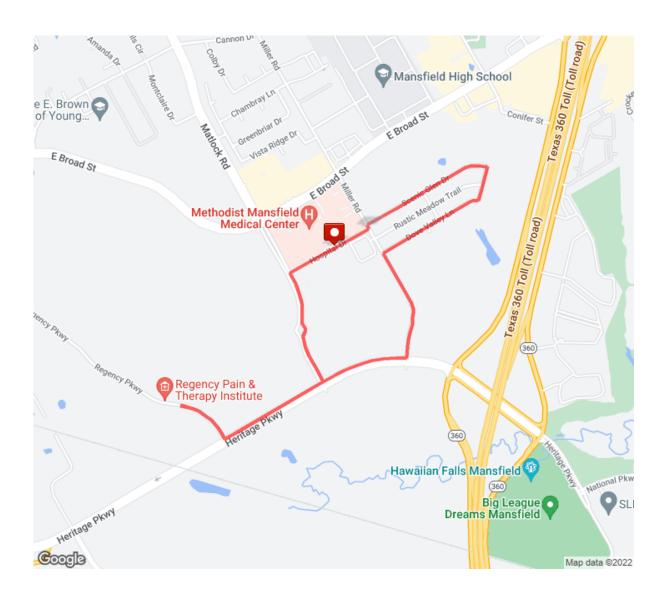

# **MAPMYRUN**

### 2022 Mansfield Run With Heart 5K Route

Distance: 3.12 mi Elevation Gain: 68 ft Elevation Max: 625 ft