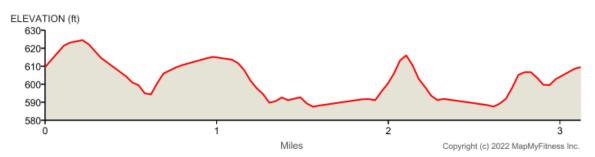

# **MAPMYRUN**

### 2022 Mansfield Run With Heart 5K Route

Distance: 3.12 mi Elevation Gain: 68 ft Elevation Max: 625 ft