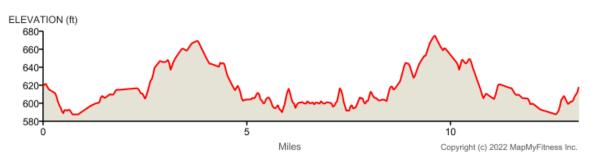

# **MAPMYRUN**

### 2022 Mansfield Run With Heart Half Marathon Route

Distance: 13.14 mi Elevation Gain: 249 ft Elevation Max: 676 ft