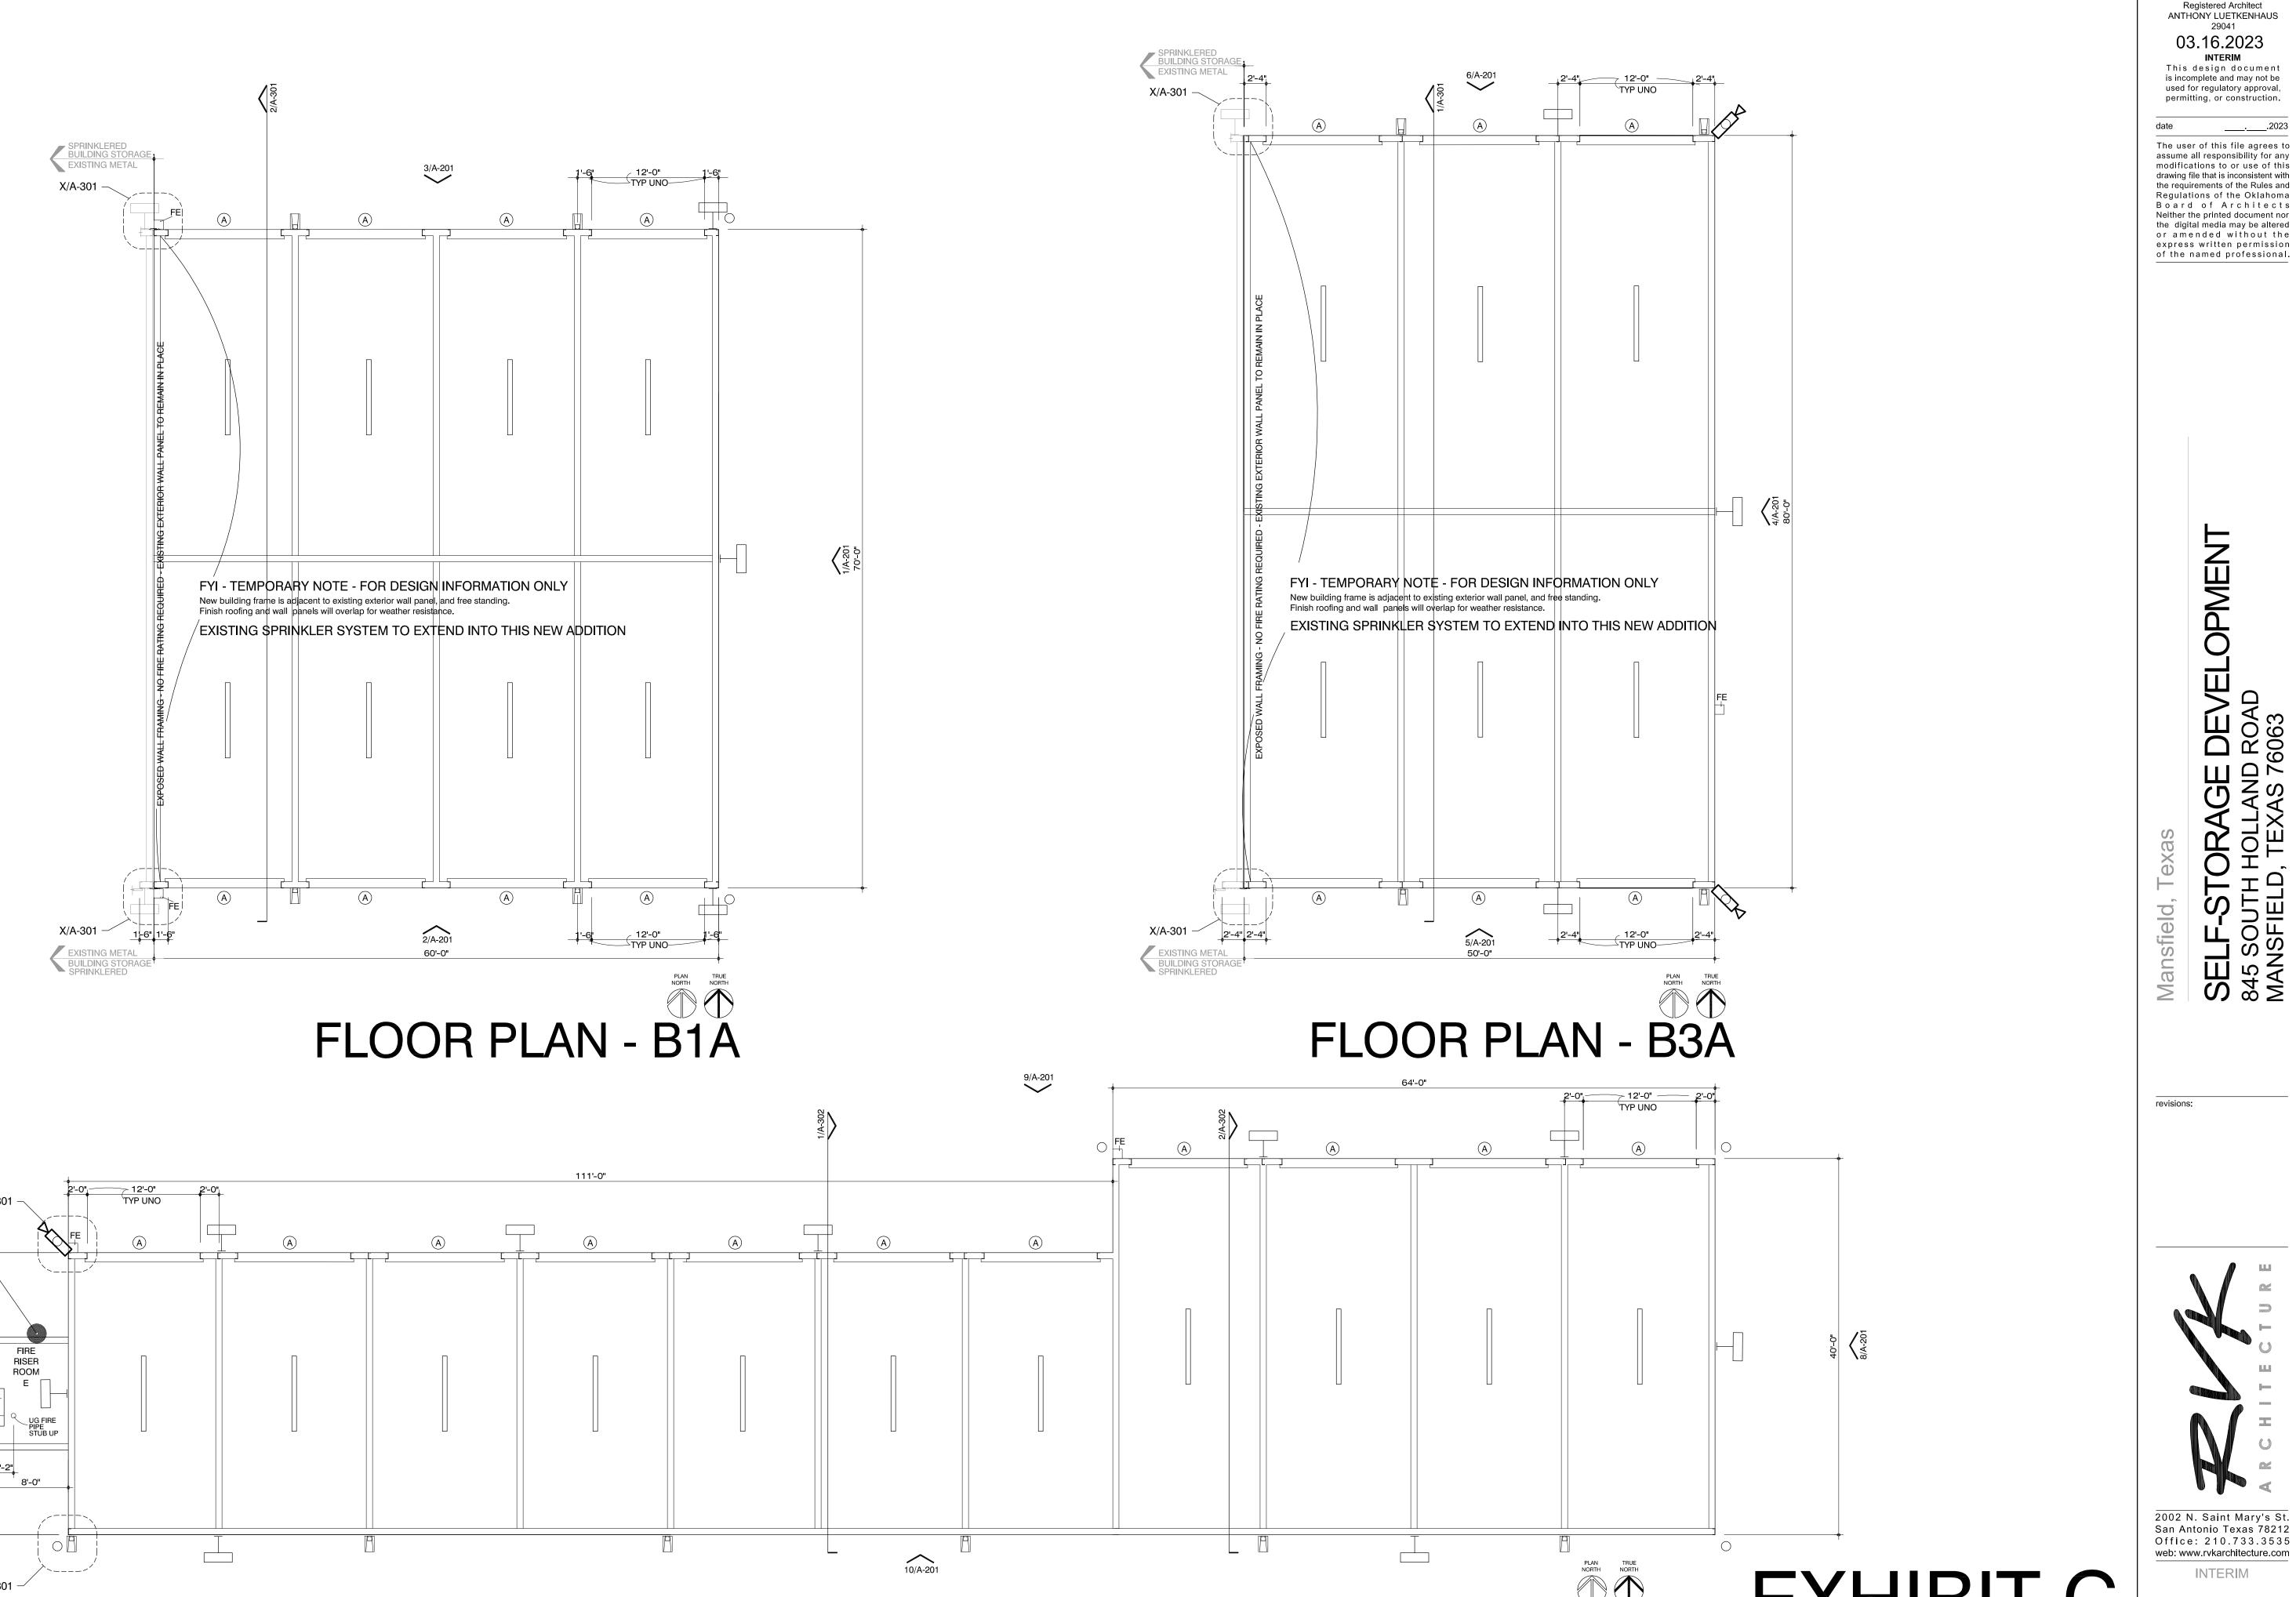

## **ALL BUILDINGS & ALL COLORS**

COLORS TO BE USED ARE TO MATCH THE EXISTING BUILDINGS TO BE FIELD VERIFIED AND FORMALLY IDENTIFIED IN THE DRAWINGS TO BE REVIEWED FOR CONSTRUCTION.

**NEW BUILDING EAVE HEIGHT ALL ADDITIONS ARE TO** MATCH EXISTING EAVE HEIGHTS AT 16'-0" (EXACT TO BE FIELD VERIFIED) PLEASE SEE A-301 (EXHIBIT C.6 FOR CURRENT SECTION/DETAIL Norman Barrera, RVK

**BUILDING MATERIALS** ALL MATERIALS FOR WALLS, ROOFS, GUTTERS, DOWNSPOUTS, LIGHTS AND VENTING ARE TO MATCH THE **EXISTING METAL BUILDINGS.** SPECIFIC BRANDS MATCHING METAL PROFILES TO BE PROVIDED IN THE DRAWINGS TO BE REVIEWED FOR CONSTRUCTION.