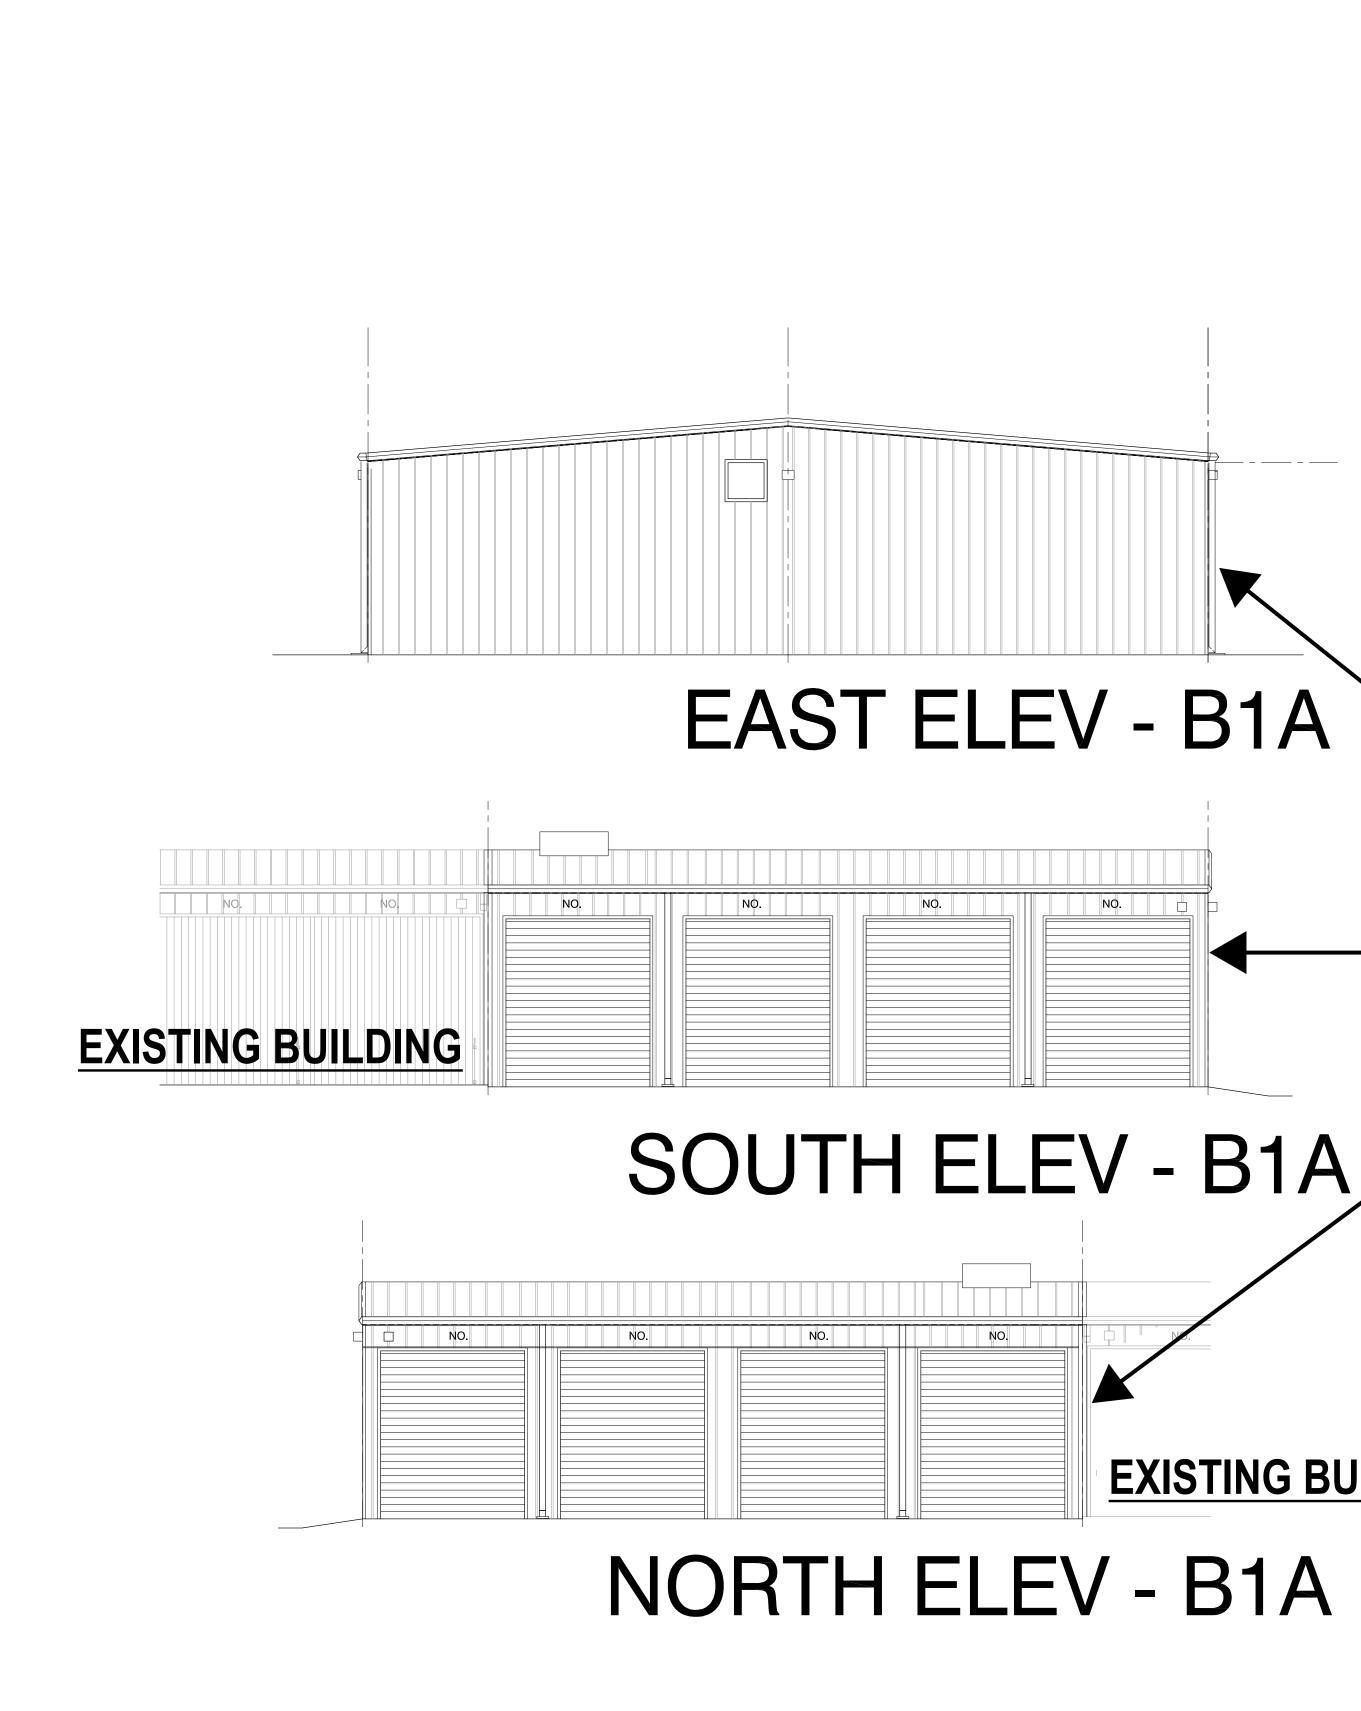

## **ALL BUILDINGS & ALL COLORS**

COLORS TO BE USED ARE TO MATCH THE EXISTING BUILDINGS TO BE FIELD VERIFIED AND FORMALLY IDENTIFIED IN THE DRAWINGS TO BE REVIEWED FOR CONSTRUCTION.

**NEW BUILDING EAVE HEIGHT ALL ADDITIONS ARE TO** MATCH EXISTING EAVE HEIGHTS AT 16'-0" (EXACT TO BE FIELD VERIFIED) PLEASE SEE A-301 (EXHIBIT C.6 FOR CURRENT SECTION/DETAIL Norman Barrera, RVK

**BUILDING MATERIALS** ALL MATERIALS FOR WALLS, ROOFS, GUTTERS, DOWNSPOUTS, LIGHTS AND VENTING ARE TO MATCH THE **EXISTING METAL BUILDINGS.** SPECIFIC BRANDS MATCHING METAL PROFILES TO BE PROVIDED IN THE DRAWINGS TO BE REVIEWED FOR CONSTRUCTION.

Mansfield

revisions:

2002 N. Saint Mary's St. San Antonio Texas 78212 Office: 210.733.3535 web: www.rvkarchitecture.com

INTERIM

EXTERIOR ELEVATIONS BLDGS 1A 3A 4

NOR FOR CONSTRUCTION OR PERMIT NORMAN BARRERA RA TX 14651 3-16-202

INTERIM

NOR FOR CONSTRUCTION OR PERMIT NORMAN BARRERA RA TX 14651 3-16-2023

EXTERIOR ELEVATIONS BLDGS 1A 3A 4