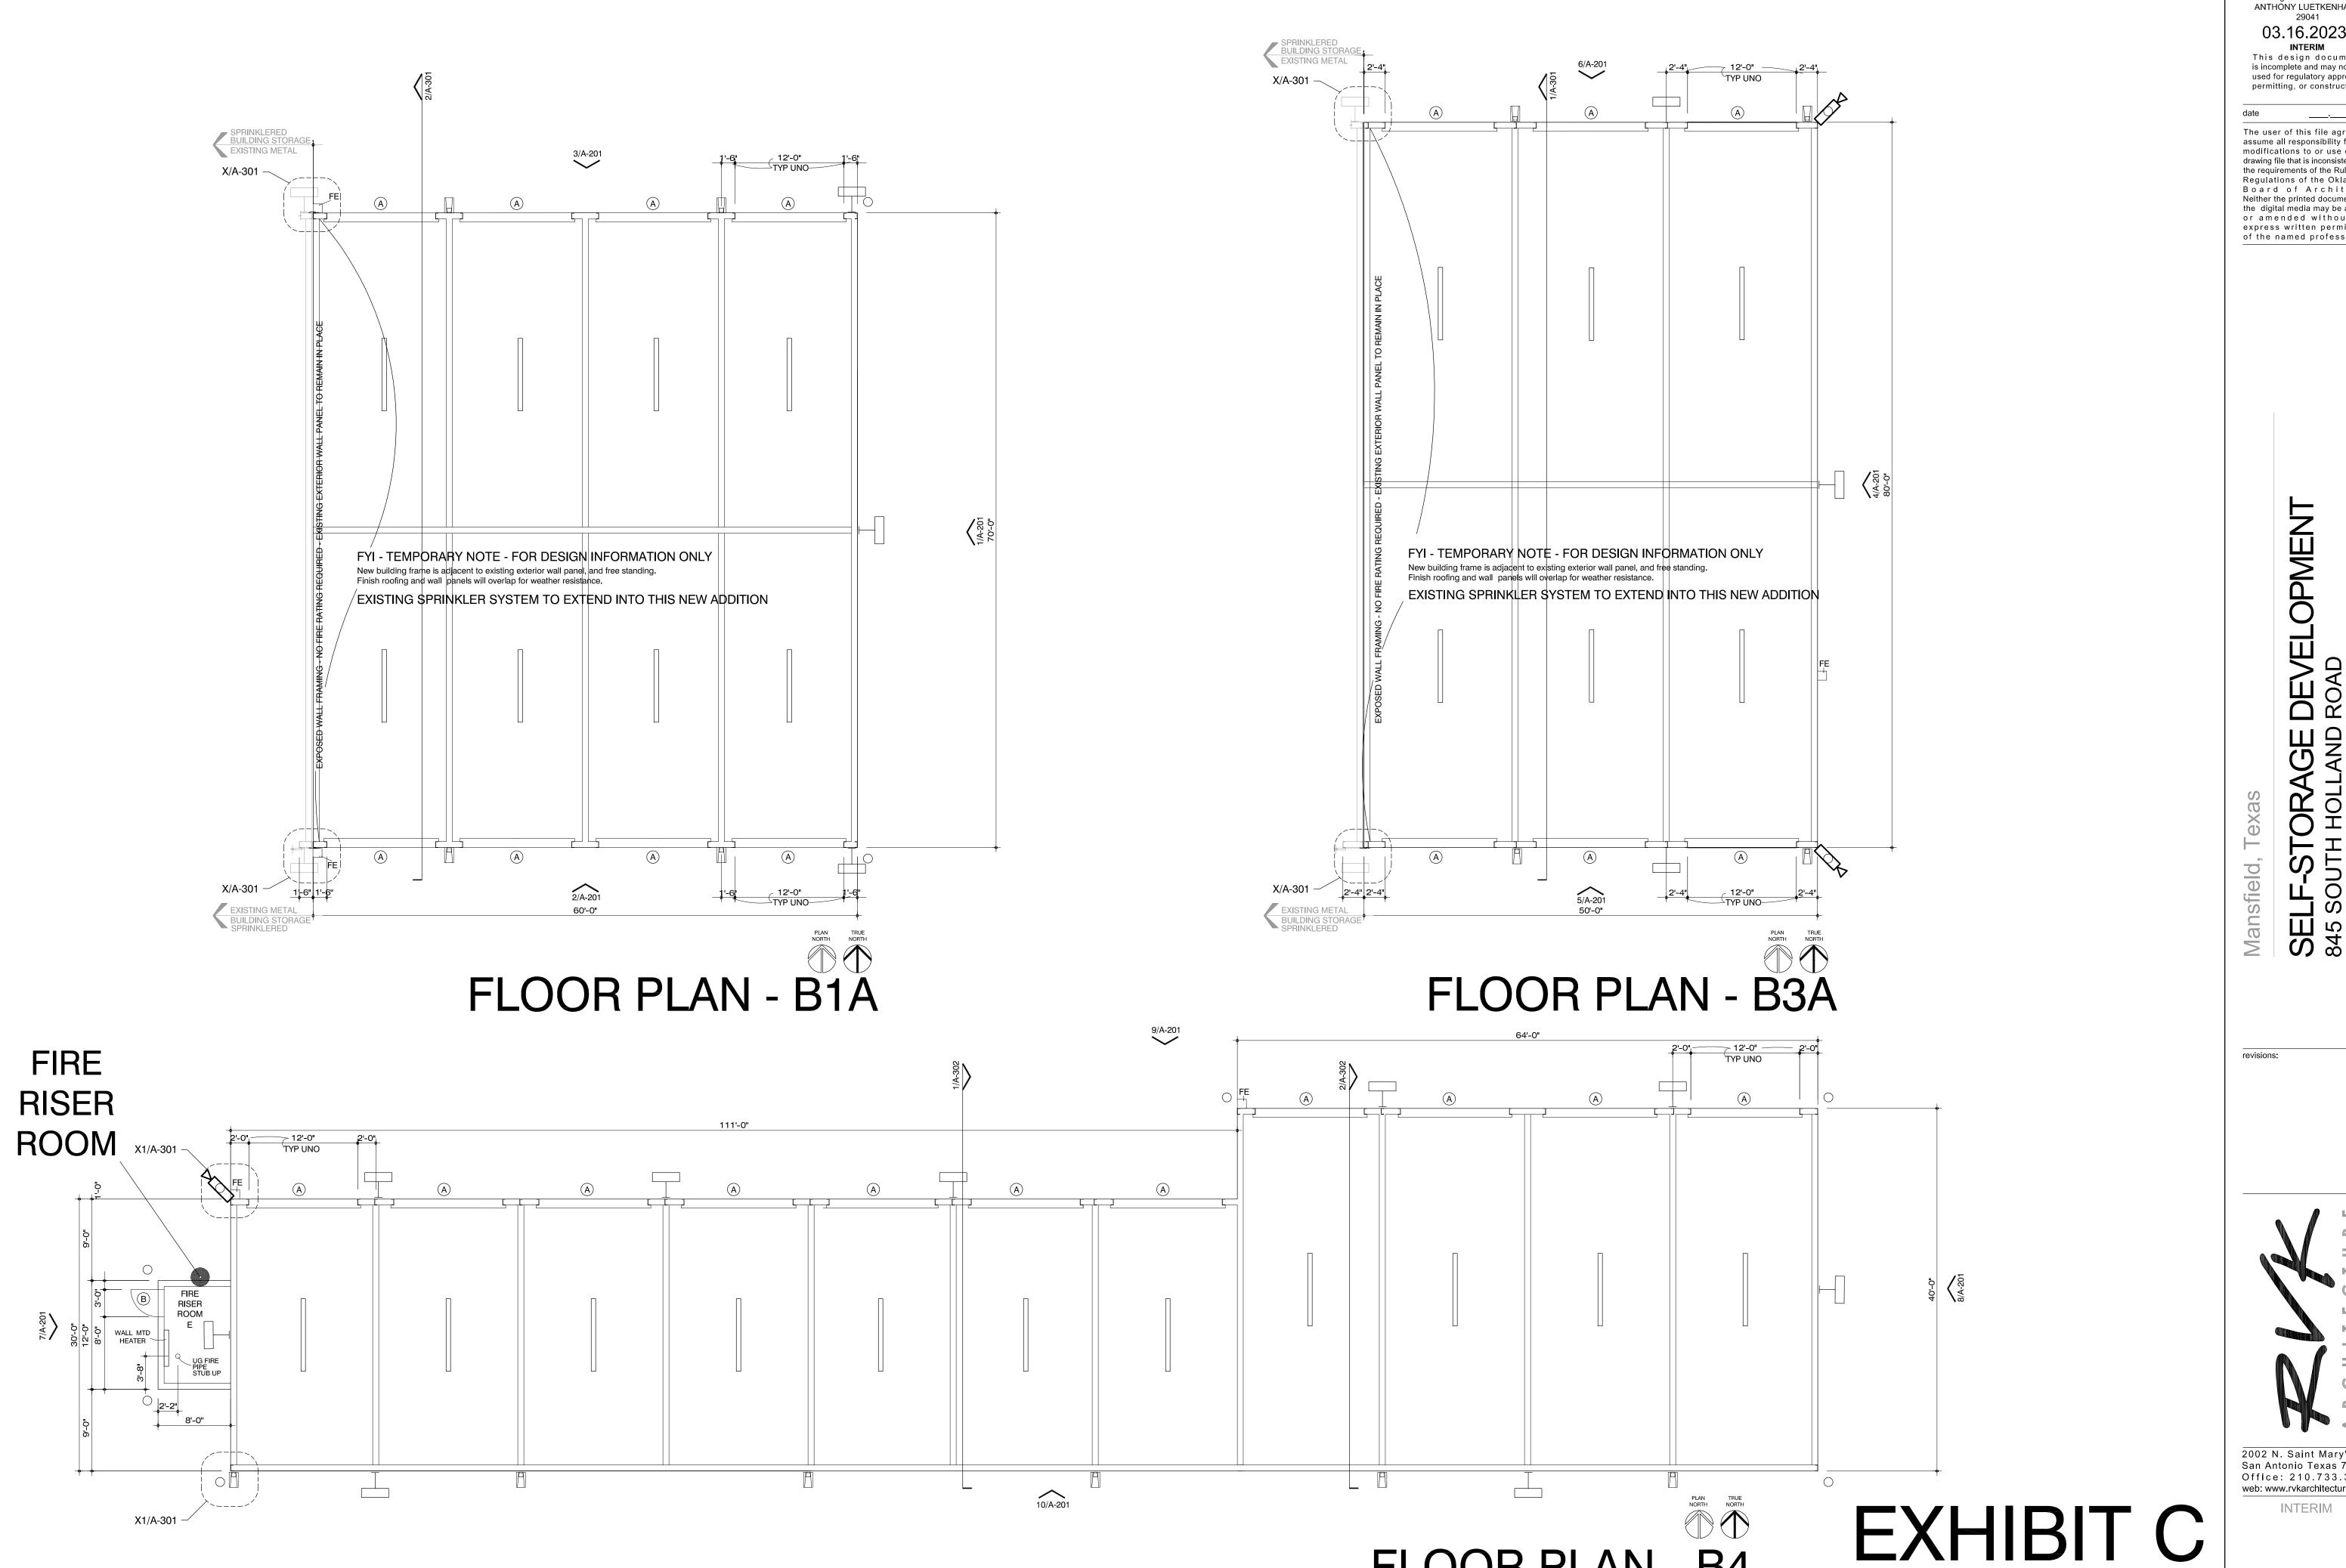

FLOOR PLAN - B4

SHEET

C1

FE& CERROPINES-BVALLOONNOSS BLDCAS 3A 43A 4

project no

22212

NO.

**EXISTING BUILDING** 

## **ALL BUILDINGS & ALL COLORS**

COLORS TO BE USED ARE TO MATCH THE EXISTING BUILDINGS TO BE FIELD VERIFIED AND FORMALLY IDENTIFIED IN THE DRAWINGS TO BE REVIEWED FOR CONSTRUCTION.

**NEW BUILDING EAVE HEIGHT ALL ADDITIONS ARE TO** MATCH EXISTING EAVE HEIGHTS AT 16'-0" (EXACT TO BE FIELD VERIFIED) PLEASE SEE A-301 (EXHIBIT C.6 FOR CURRENT SECTION/DETAIL Norman Barrera, RVK

**BUILDING MATERIALS** ALL MATERIALS FOR WALLS, ROOFS, GUTTERS, DOWNSPOUTS, LIGHTS AND VENTING ARE TO MATCH THE **EXISTING METAL BUILDINGS.** SPECIFIC BRANDS MATCHING METAL PROFILES TO BE PROVIDED IN THE DRAWINGS TO BE REVIEWED FOR CONSTRUCTION.