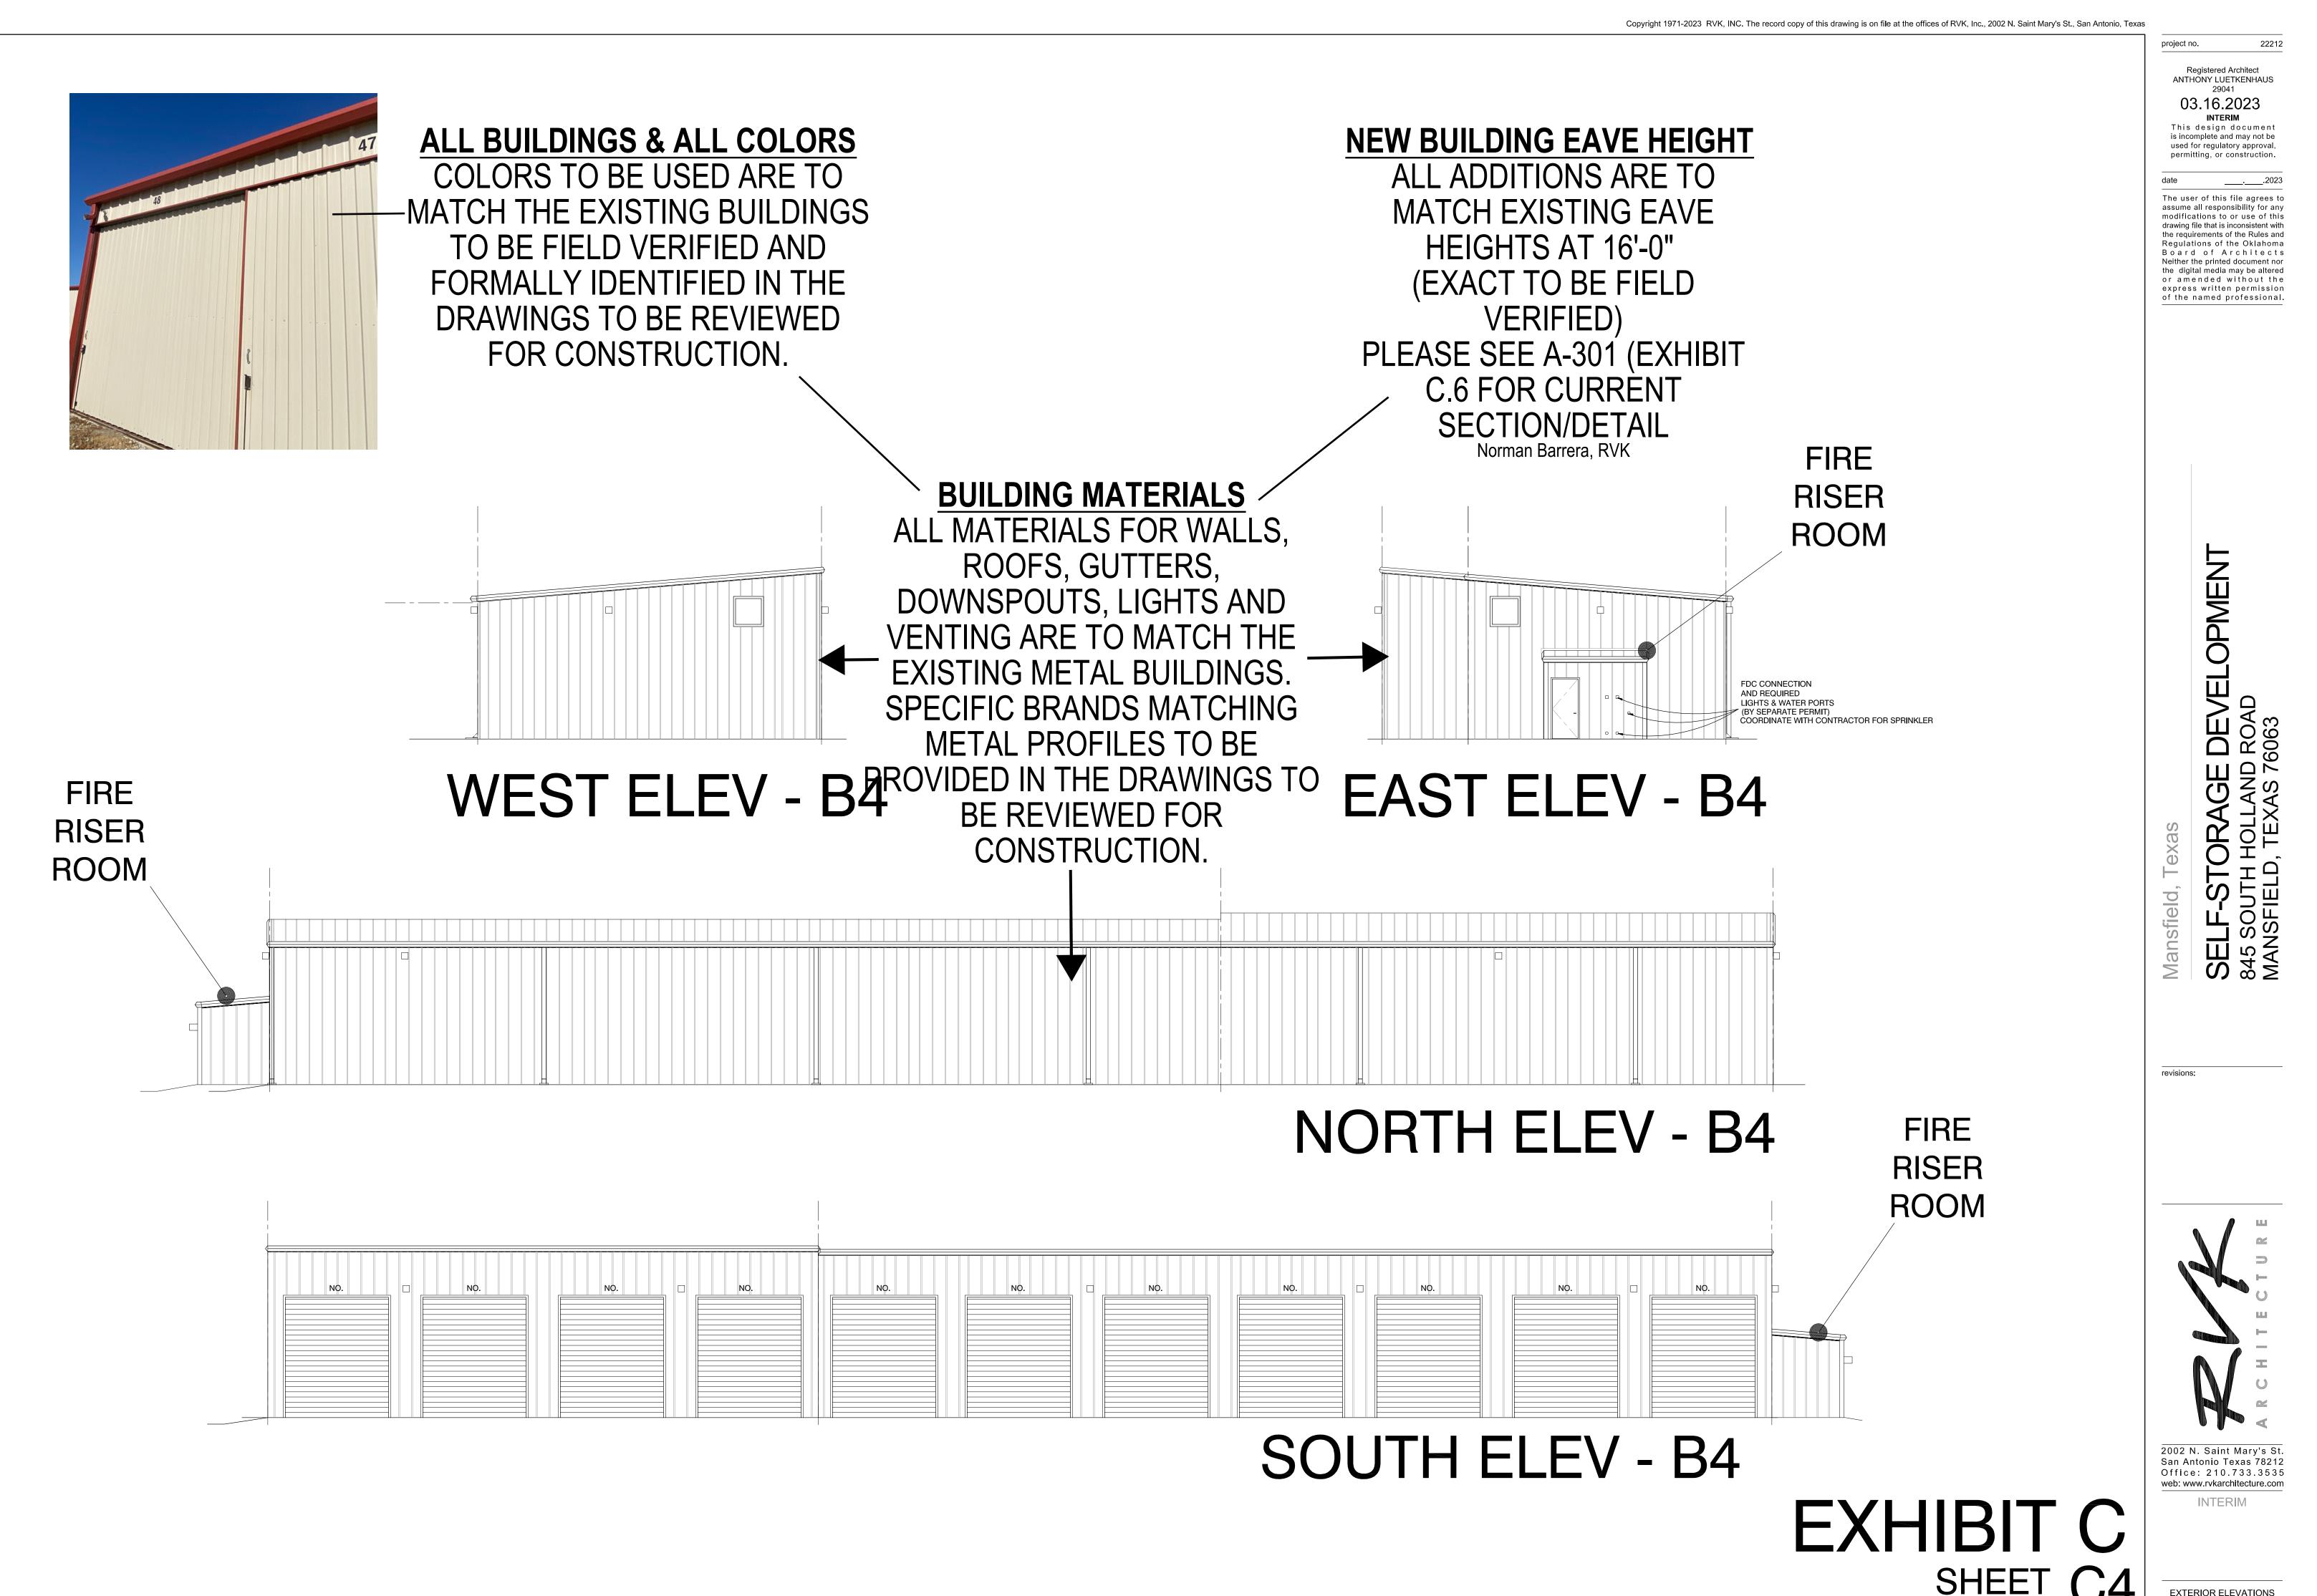

## **ALL BUILDINGS & ALL COLORS**

COLORS TO BE USED ARE TO MATCH THE EXISTING BUILDINGS TO BE FIELD VERIFIED AND FORMALLY IDENTIFIED IN THE DRAWINGS TO BE REVIEWED FOR CONSTRUCTION.

**NEW BUILDING EAVE HEIGHT ALL ADDITIONS ARE TO** MATCH EXISTING EAVE HEIGHTS AT 16'-0" (EXACT TO BE FIELD VERIFIED) PLEASE SEE A-301 (EXHIBIT C.6 FOR CURRENT SECTION/DETAIL Norman Barrera, RVK

**BUILDING MATERIALS** ALL MATERIALS FOR WALLS, ROOFS, GUTTERS, DOWNSPOUTS, LIGHTS AND VENTING ARE TO MATCH THE **EXISTING METAL BUILDINGS.** SPECIFIC BRANDS MATCHING METAL PROFILES TO BE PROVIDED IN THE DRAWINGS TO BE REVIEWED FOR CONSTRUCTION.