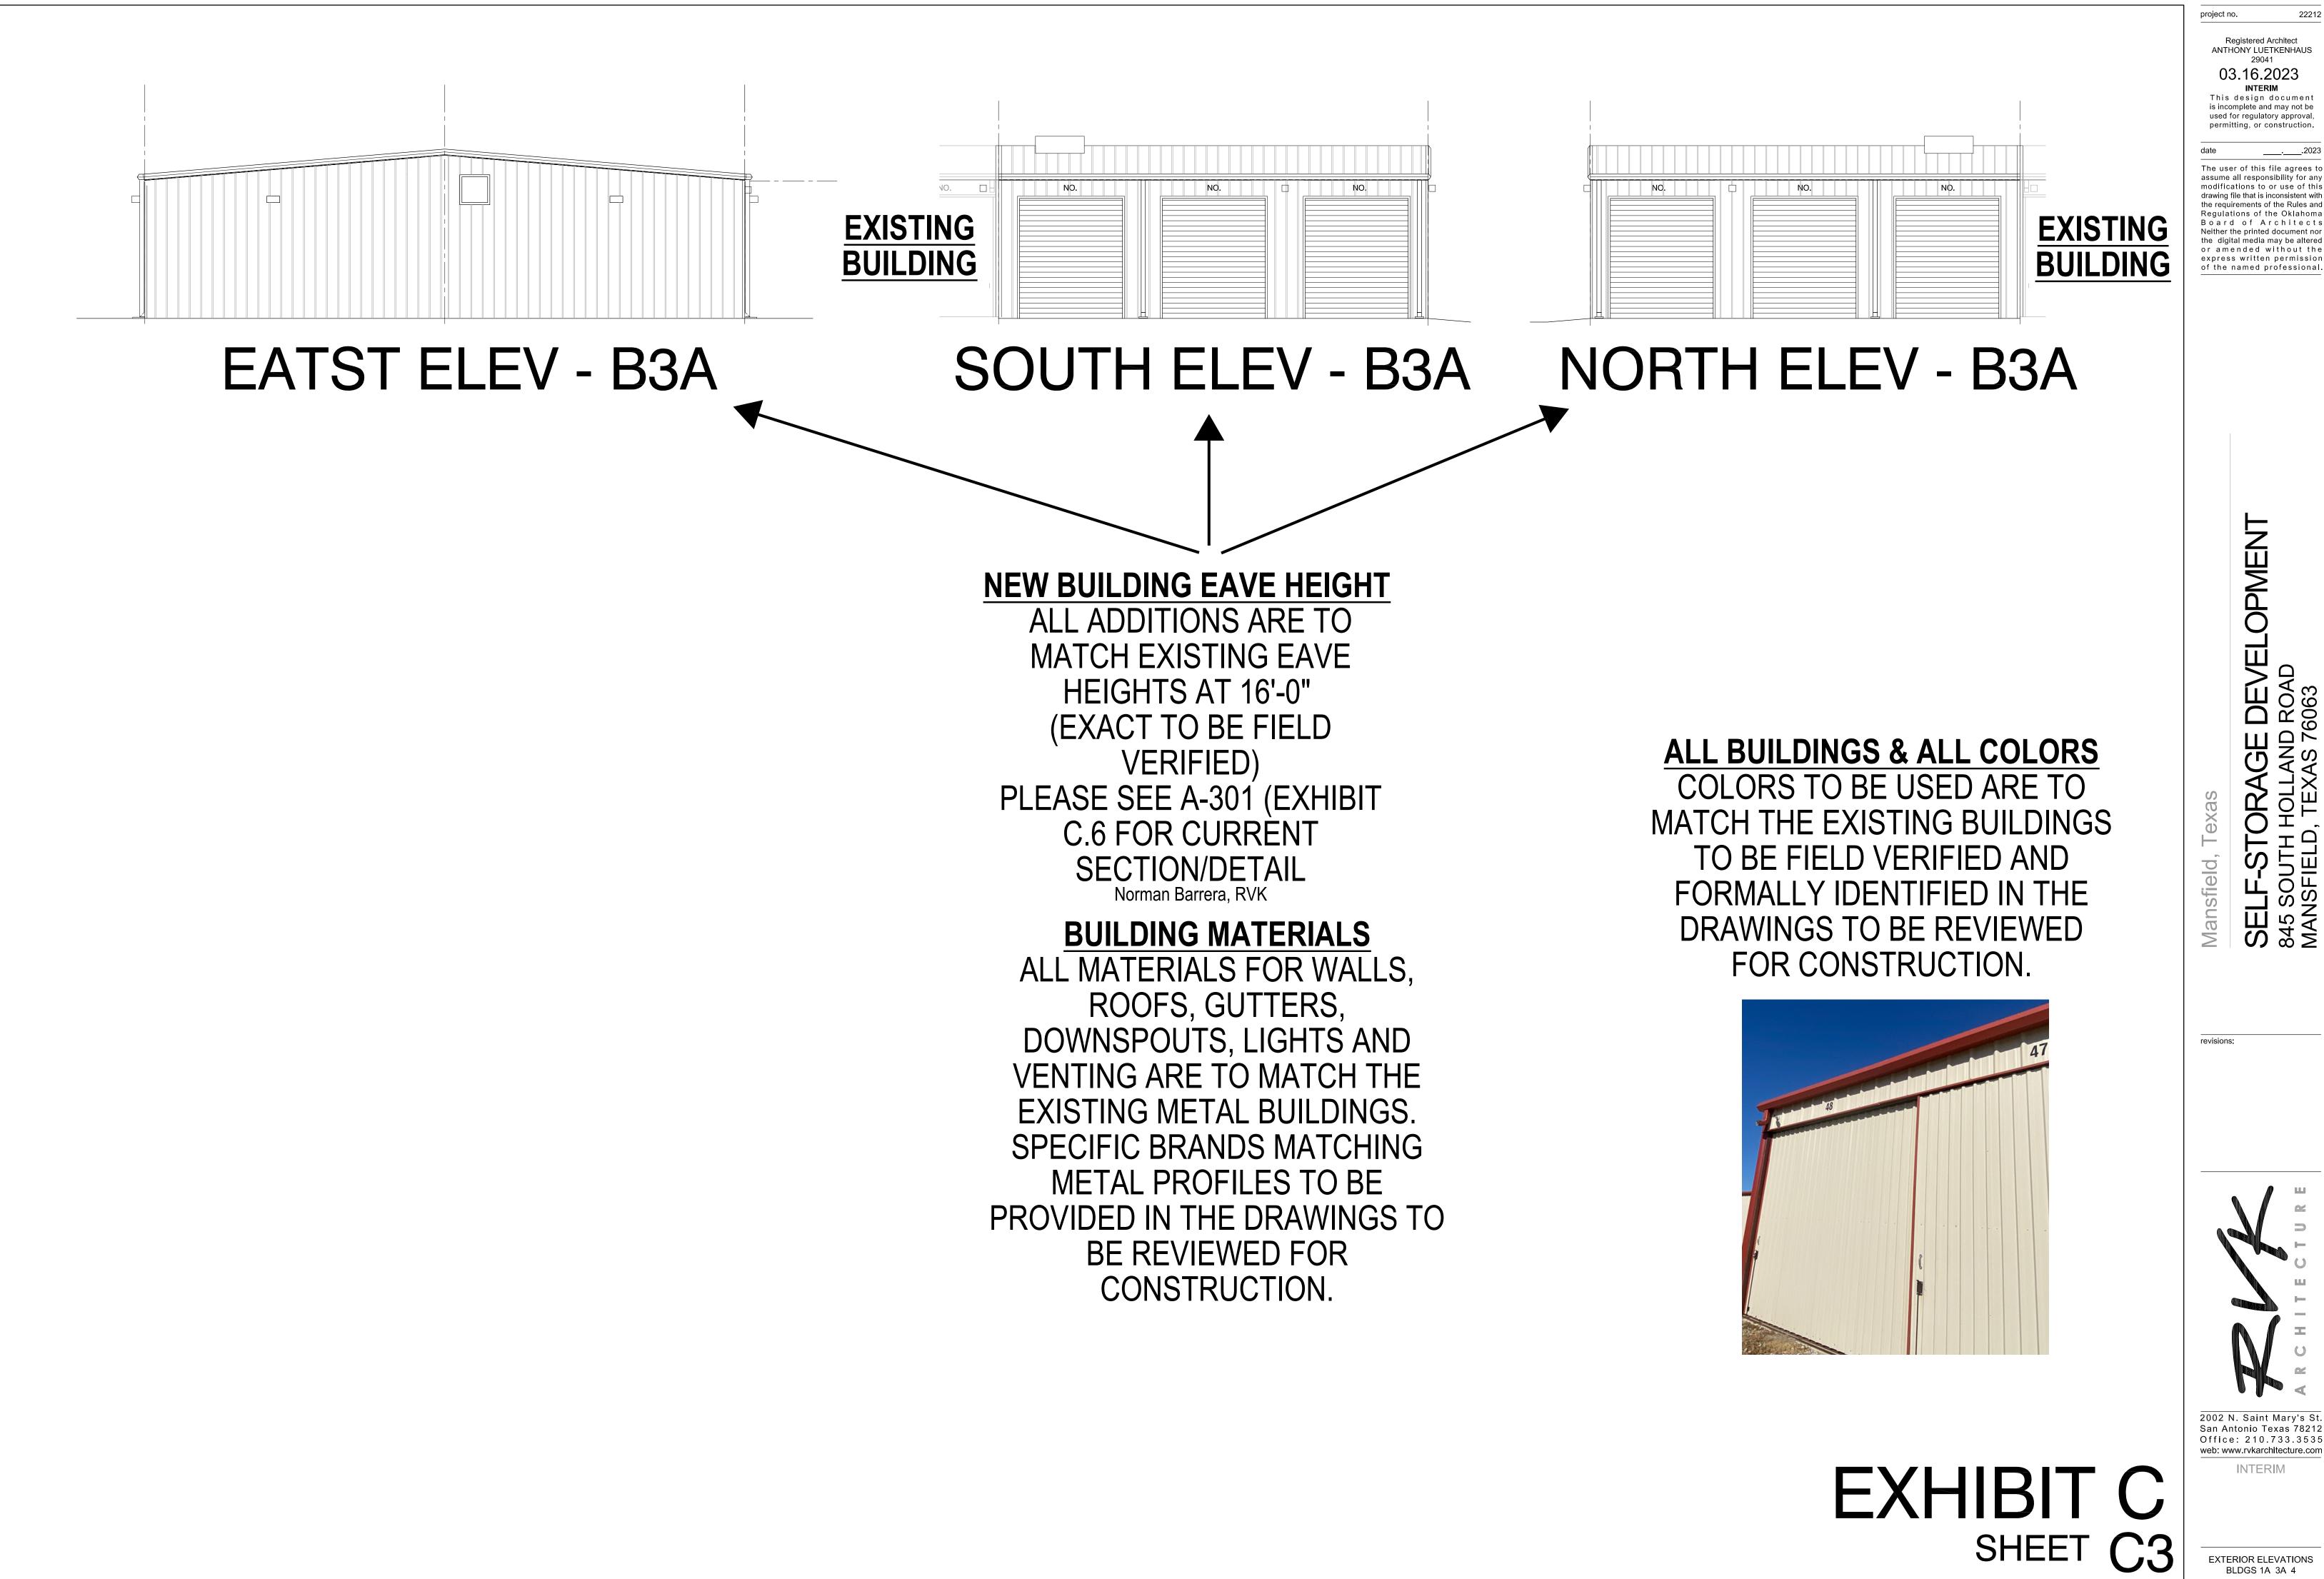

## **ALL BUILDINGS & ALL COLORS**

COLORS TO BE USED ARE TO MATCH THE EXISTING BUILDINGS TO BE FIELD VERIFIED AND FORMALLY IDENTIFIED IN THE DRAWINGS TO BE REVIEWED FOR CONSTRUCTION.

**NEW BUILDING EAVE HEIGHT ALL ADDITIONS ARE TO** MATCH EXISTING EAVE HEIGHTS AT 16'-0" (EXACT TO BE FIELD VERIFIED) PLEASE SEE A-301 (EXHIBIT C.6 FOR CURRENT SECTION/DETAIL Norman Barrera, RVK

**BUILDING MATERIALS** ALL MATERIALS FOR WALLS, ROOFS, GUTTERS, DOWNSPOUTS, LIGHTS AND VENTING ARE TO MATCH THE **EXISTING METAL BUILDINGS.** SPECIFIC BRANDS MATCHING METAL PROFILES TO BE PROVIDED IN THE DRAWINGS TO BE REVIEWED FOR CONSTRUCTION.