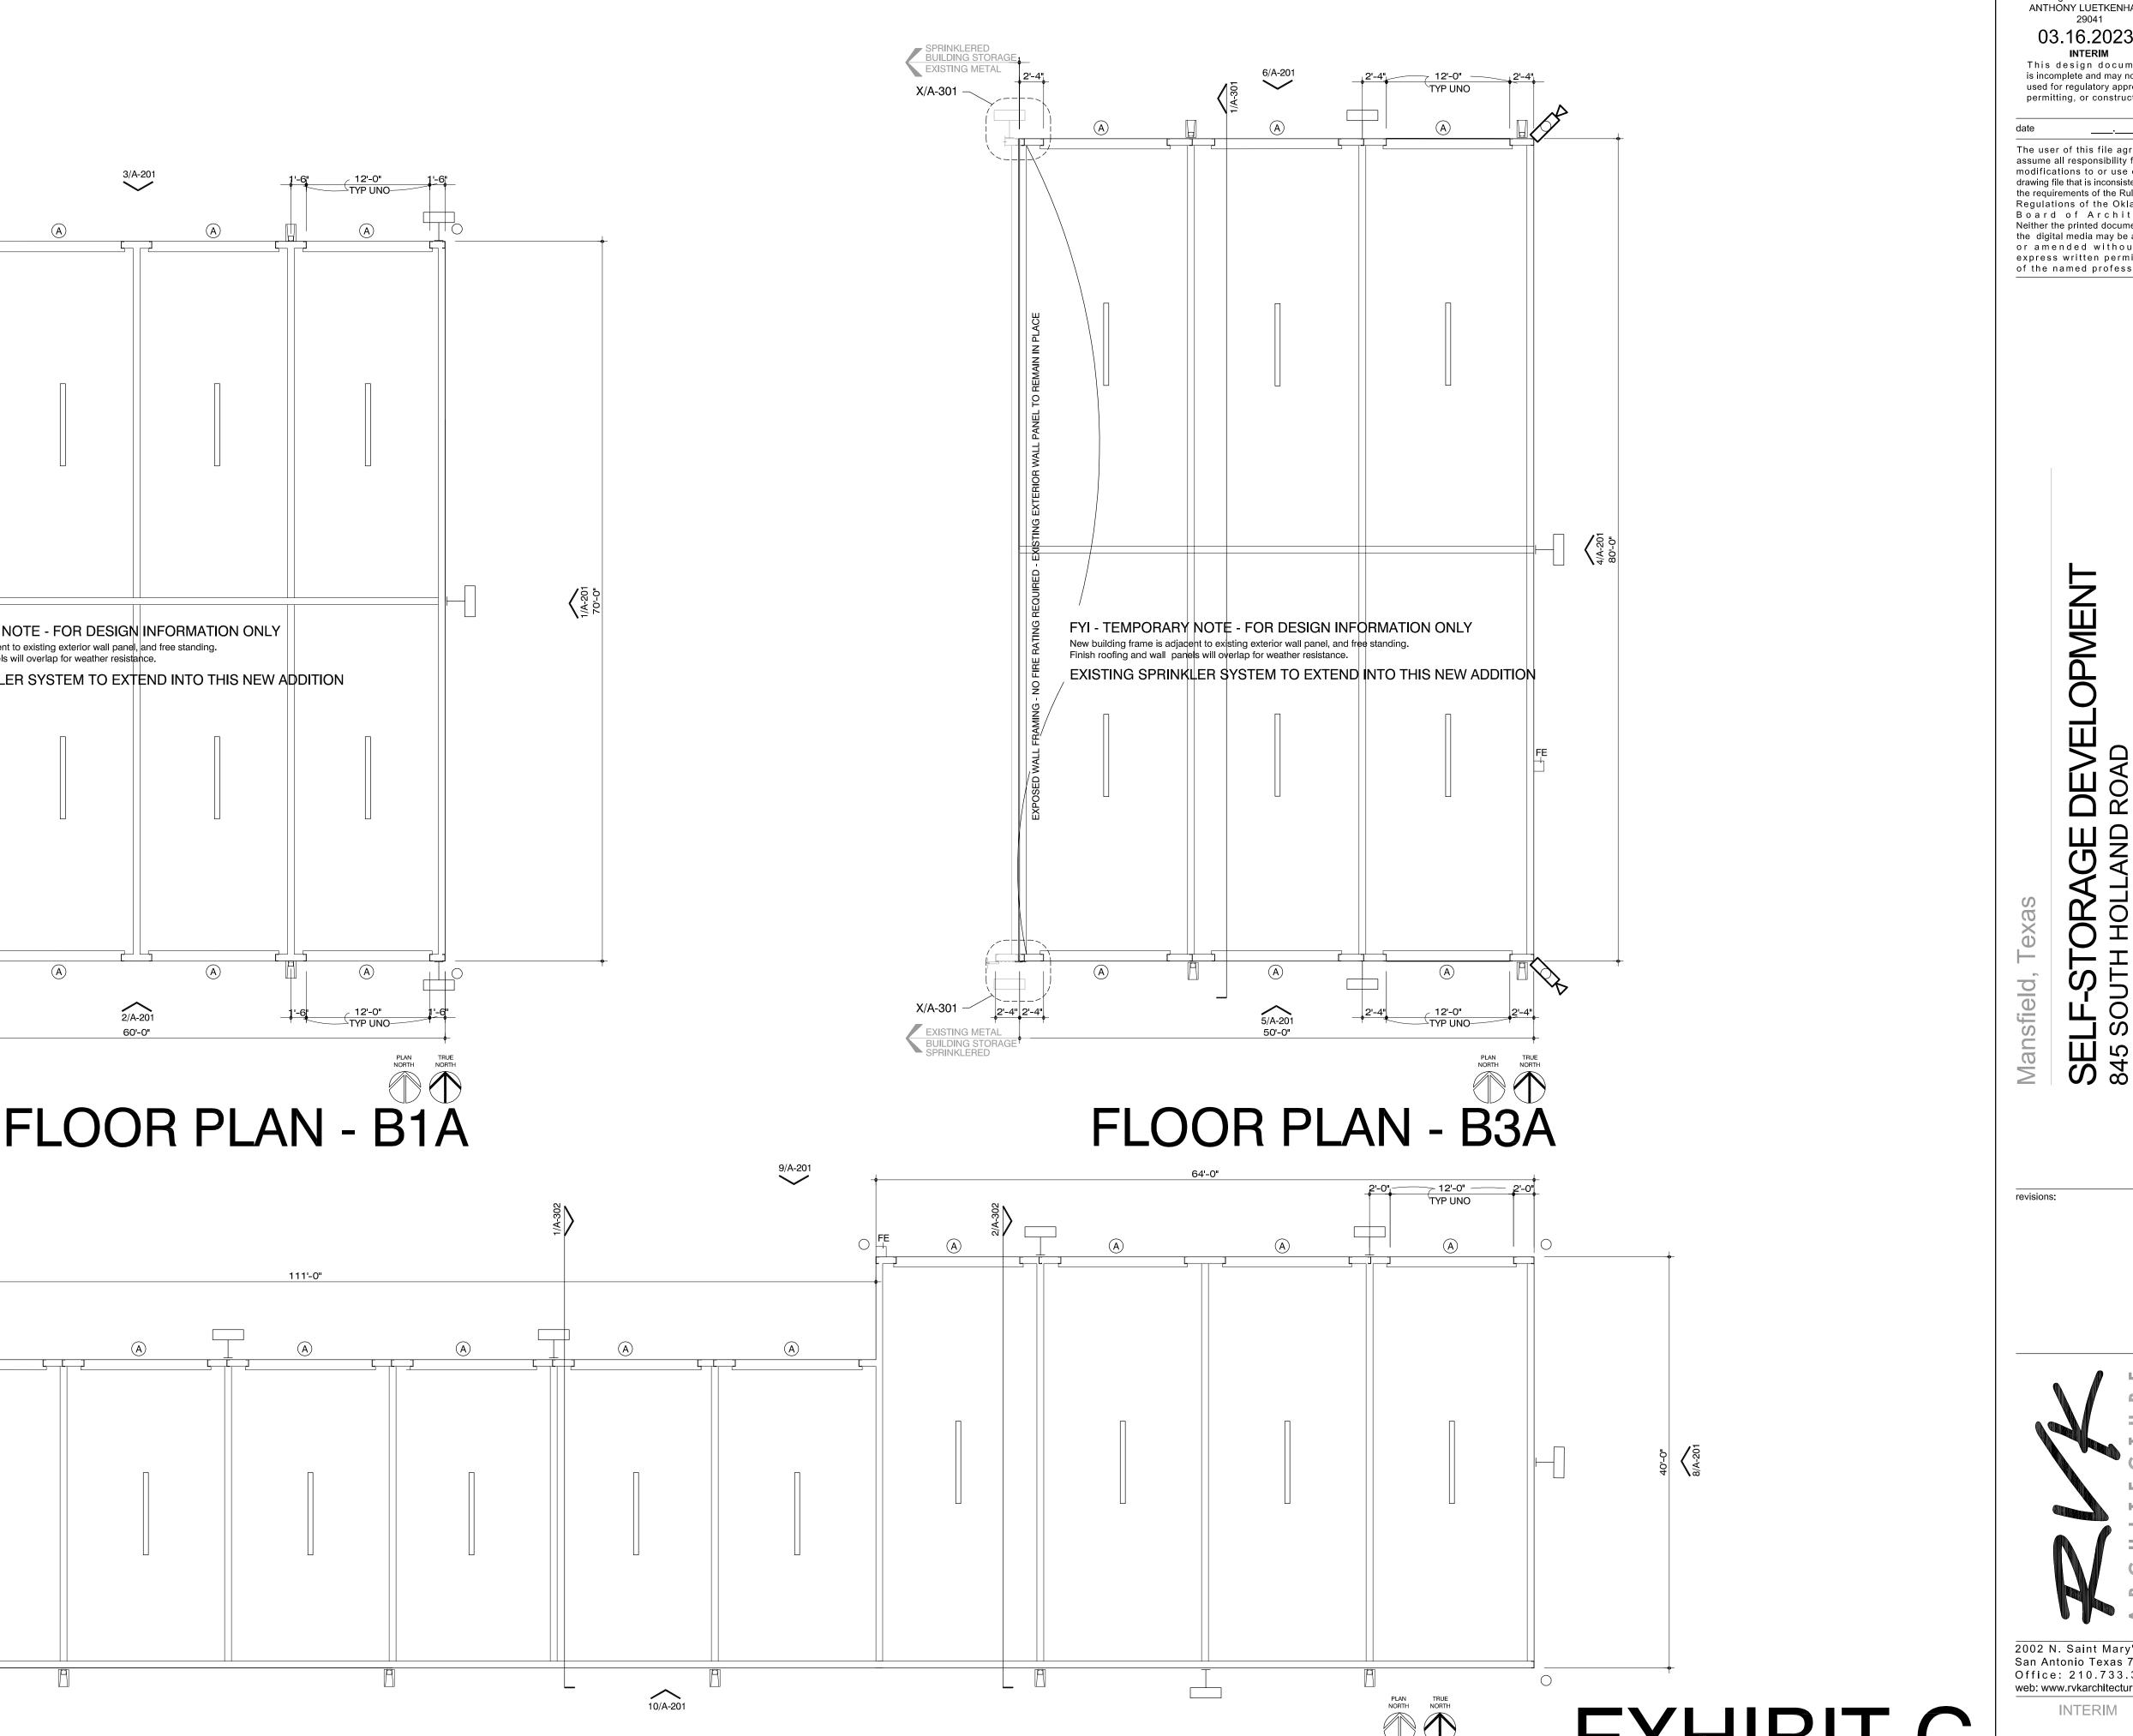

## **ALL BUILDINGS & ALL COLORS**

COLORS TO BE USED ARE TO MATCH THE EXISTING BUILDINGS TO BE FIELD VERIFIED AND FORMALLY IDENTIFIED IN THE DRAWINGS TO BE REVIEWED FOR CONSTRUCTION.

**NEW BUILDING EAVE HEIGHT ALL ADDITIONS ARE TO** MATCH EXISTING EAVE HEIGHTS AT 16'-0" (EXACT TO BE FIELD VERIFIED) PLEASE SEE A-301 (EXHIBIT C.6 FOR CURRENT SECTION/DETAIL Norman Barrera, RVK

**BUILDING MATERIALS** ALL MATERIALS FOR WALLS, ROOFS, GUTTERS, DOWNSPOUTS, LIGHTS AND VENTING ARE TO MATCH THE **EXISTING METAL BUILDINGS.** SPECIFIC BRANDS MATCHING METAL PROFILES TO BE PROVIDED IN THE DRAWINGS TO BE REVIEWED FOR CONSTRUCTION.