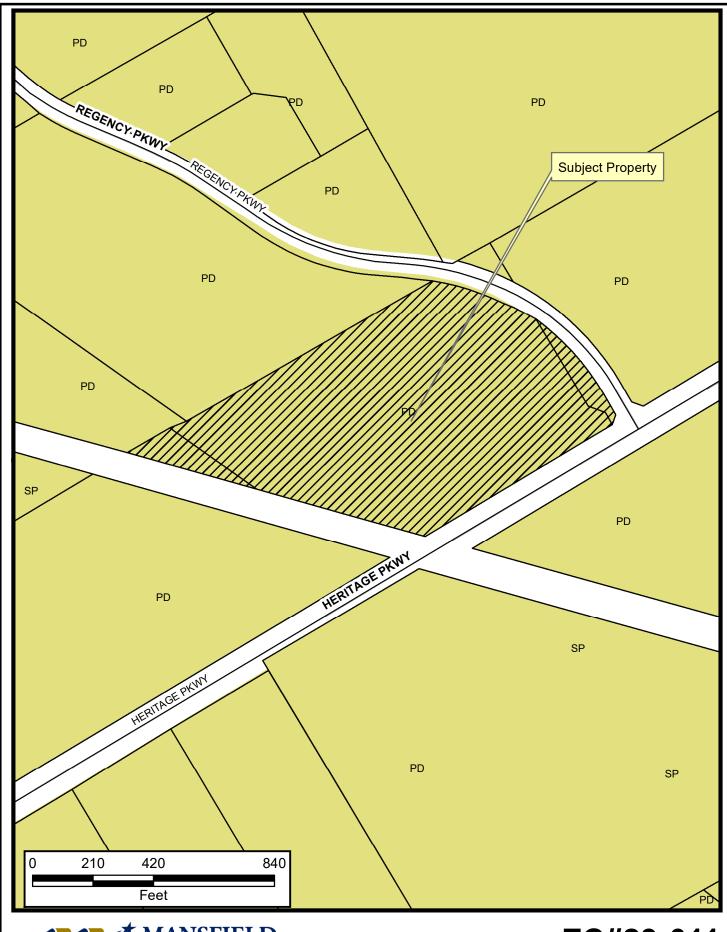

ZC#23-011





ZC#23-011

## Property Owner Notification for ZC#23-011

| LEGAL DESC 1                       | LEGAL DESC 2 | OWNER NAME                     | OWNER ADDRESS           | CITY           | ZIP        |
|------------------------------------|--------------|--------------------------------|-------------------------|----------------|------------|
| 75 REGENCY ADDITION                | BLK 1        | SUB-Q LLC                      | 2842 SONTERRA           | CEDAR HILL, TX | 75104      |
| GREGG, MILTON SURVEY               | A 555        | HORNING-LOCKWOOD, STEPHEN      | 20 WOODLAND CT          | MANSFIELD, TX  | 76063-9711 |
| GREGG, MILTON SURVEY               | A 555        | MANSFIELD ECONOMIC DEVELOPMENT | 301 S MAIN ST           | MANSFIELD, TX  | 76063-3106 |
| GREGG, MILTON SURVEY