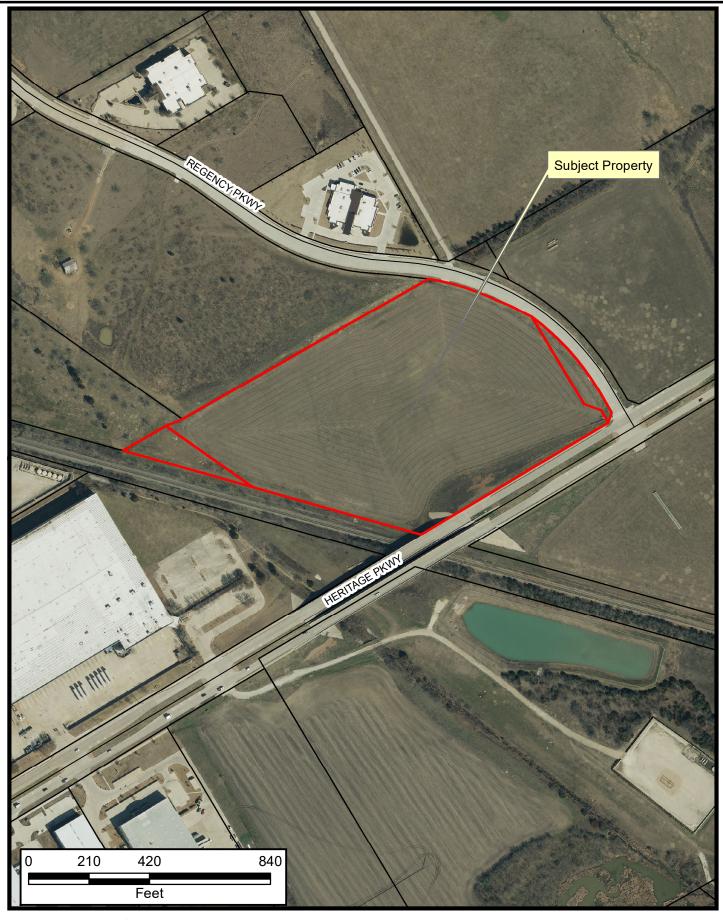

ZC#23-011





ZC#23-011

## Property Owner Notification for ZC#23-011

| LEGAL DESC 1                       | LEGAL DESC 2 | OWNER NAME                     | OWNER ADDRESS           | CITY           | ZIP        |
|------------------------------------|--------------|--------------------------------|-------------------------|----------------|------------|
| 75 REGENCY ADDITION                | BLK 1        | SUB-Q LLC                      | 2842 SONTERRA           | CEDAR HILL, TX | 75104      |
| GREGG, MILTON SURVEY               | A 555        | HORNING-LOCKWOOD, STEPHEN      | 20 WOODLAND CT          | MANSFIELD, TX  | 76063-9711 |
| GREGG, MILTON SURVEY               | A 555        | MANSFIELD ECONOMIC DEVELOPMENT | 301 S MAIN ST           | MANSFIELD, TX  | 76063-3106 |
| GREGG,