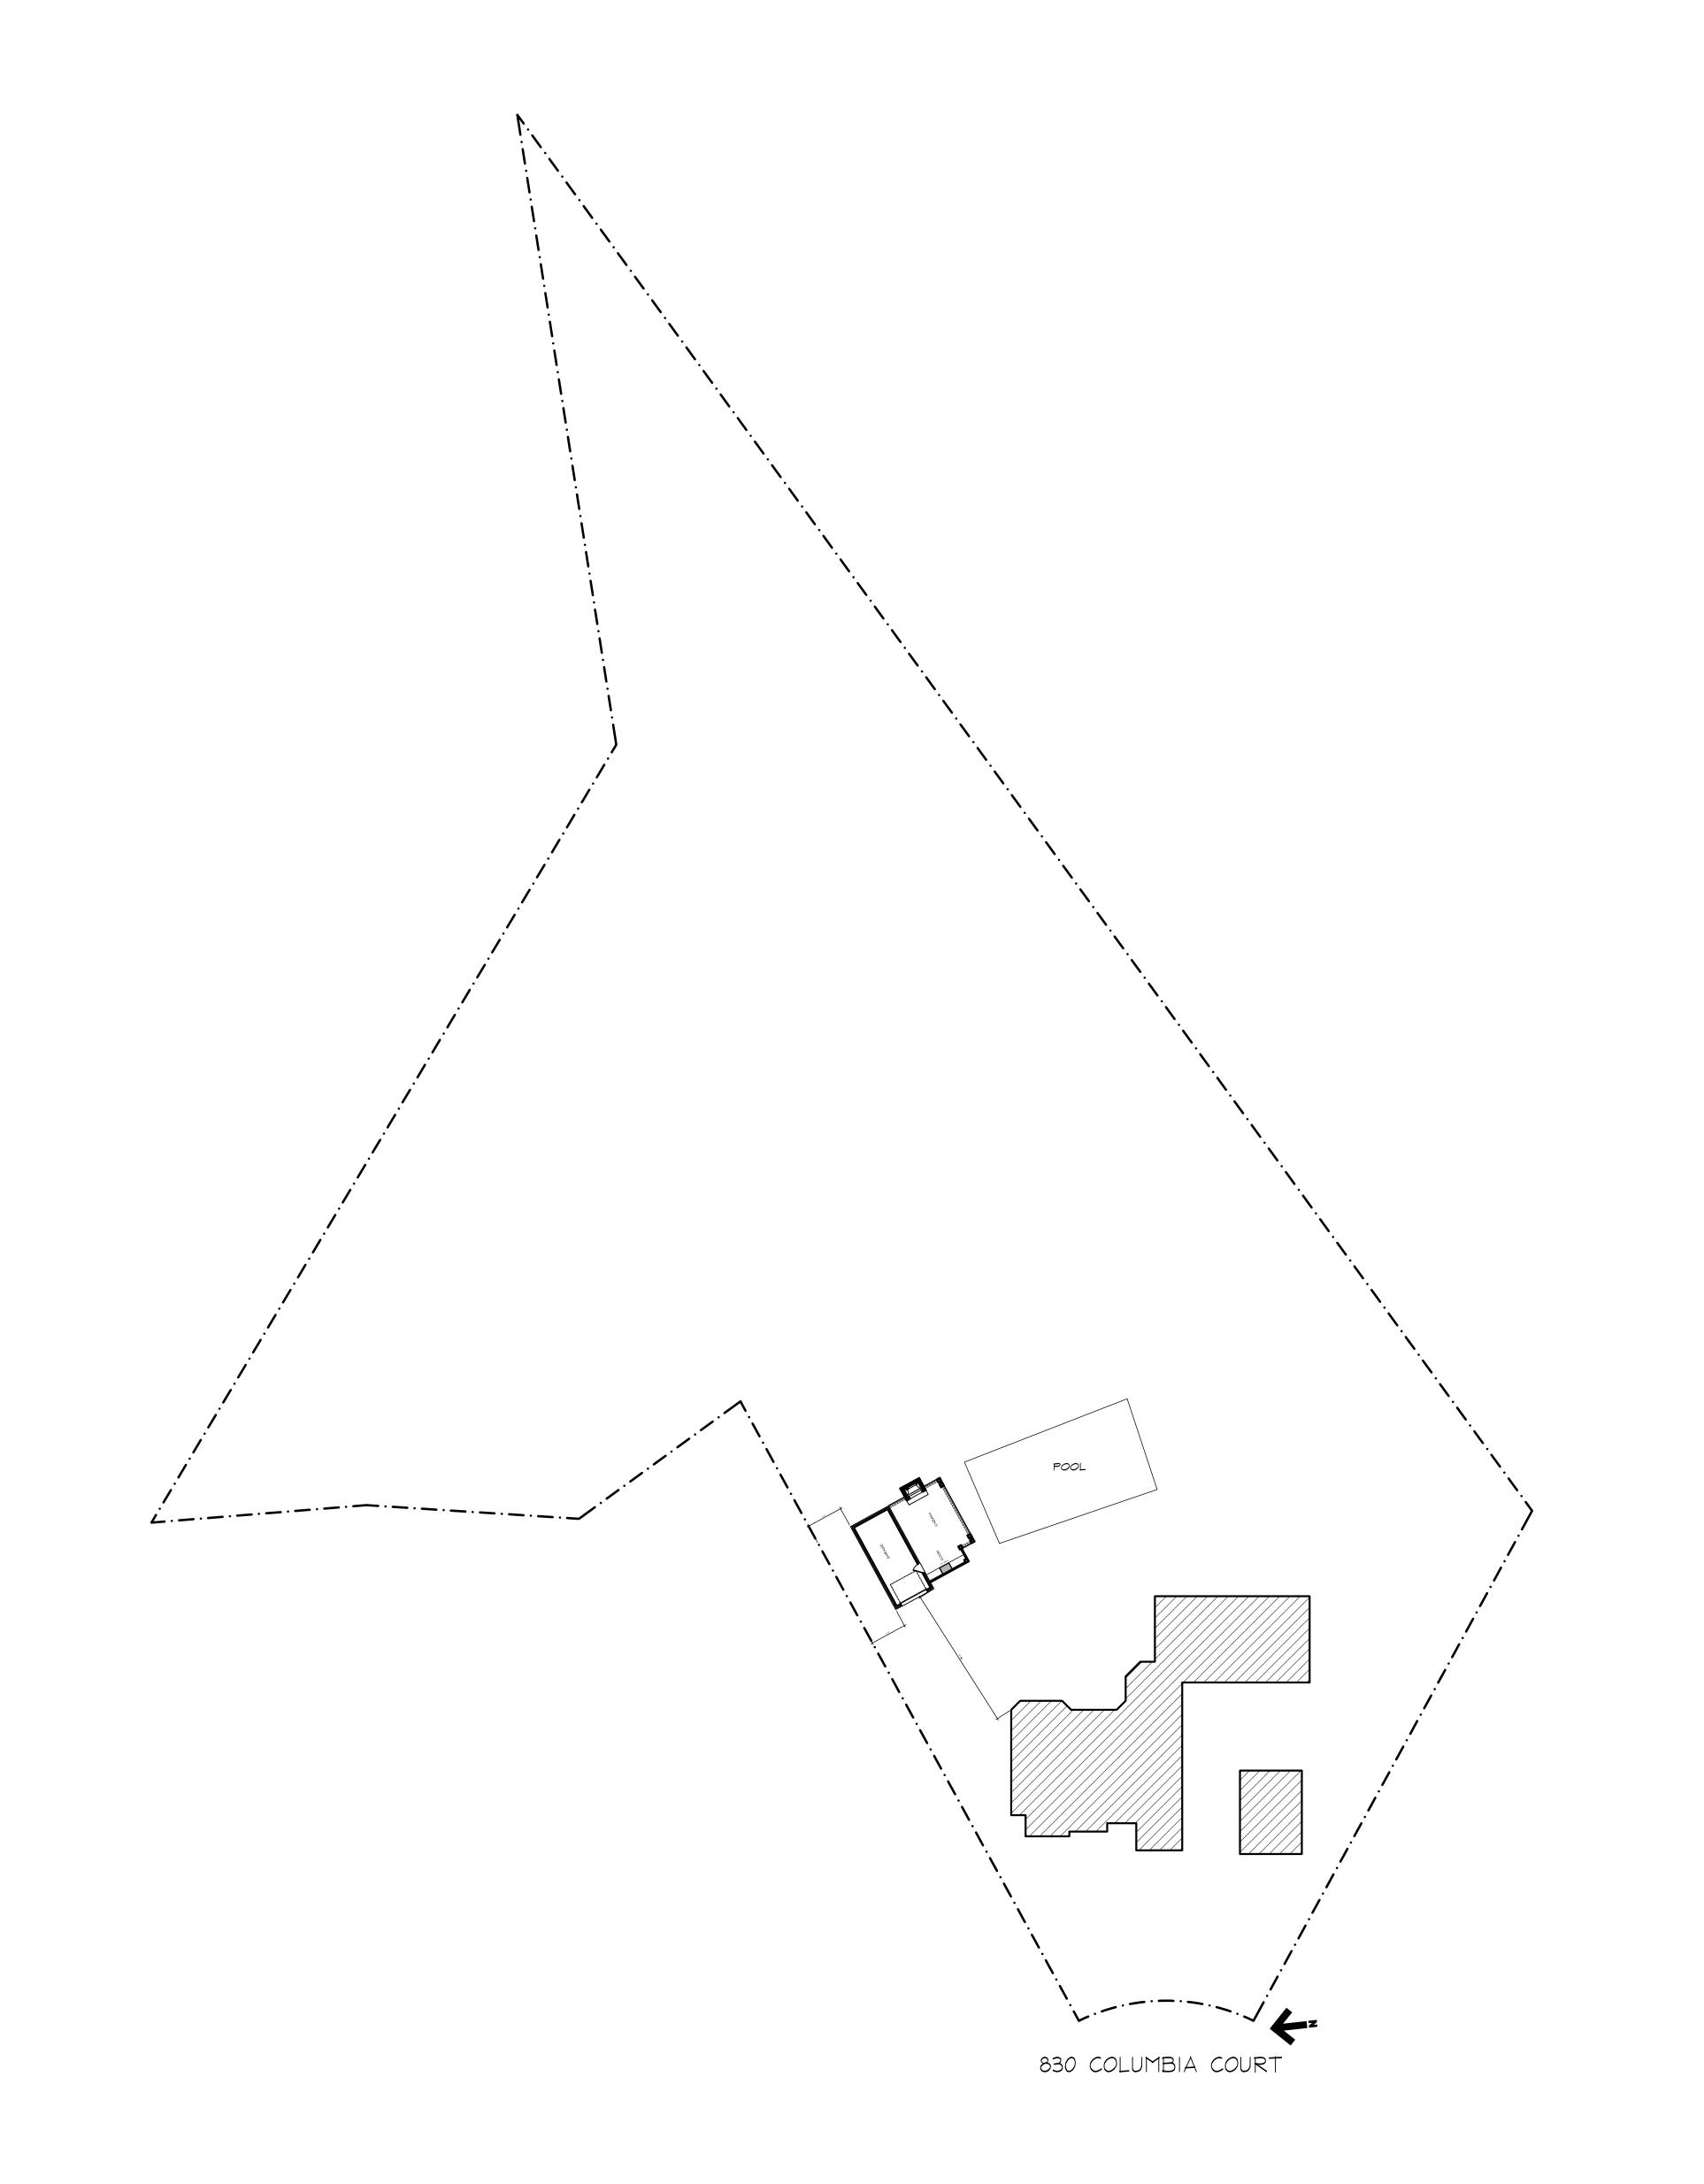

Date: May 22, 2023 Re: New Cabana 830 Columbia Ct. Mansfield, Tx 76063

To whom it may concern:

On behalf of my client, I am requesting a variance to the height restriction for an accessory structure. The structure has been designed to complement the existing structure with exterior materials and roof pitch. The height of the structure is proposed to be 22'-5" and total square footage is 680 sf.

To be noted that there are similar structures in this neighborhood which have been granted a similar variance.

Sincerely, Terry Hawkins Architect

ROOF PLAN 1/8" = 1'-0" (22x34 PRINT SIZE) 1/16" = 1'-0" (11x17 PRINT SIZE)