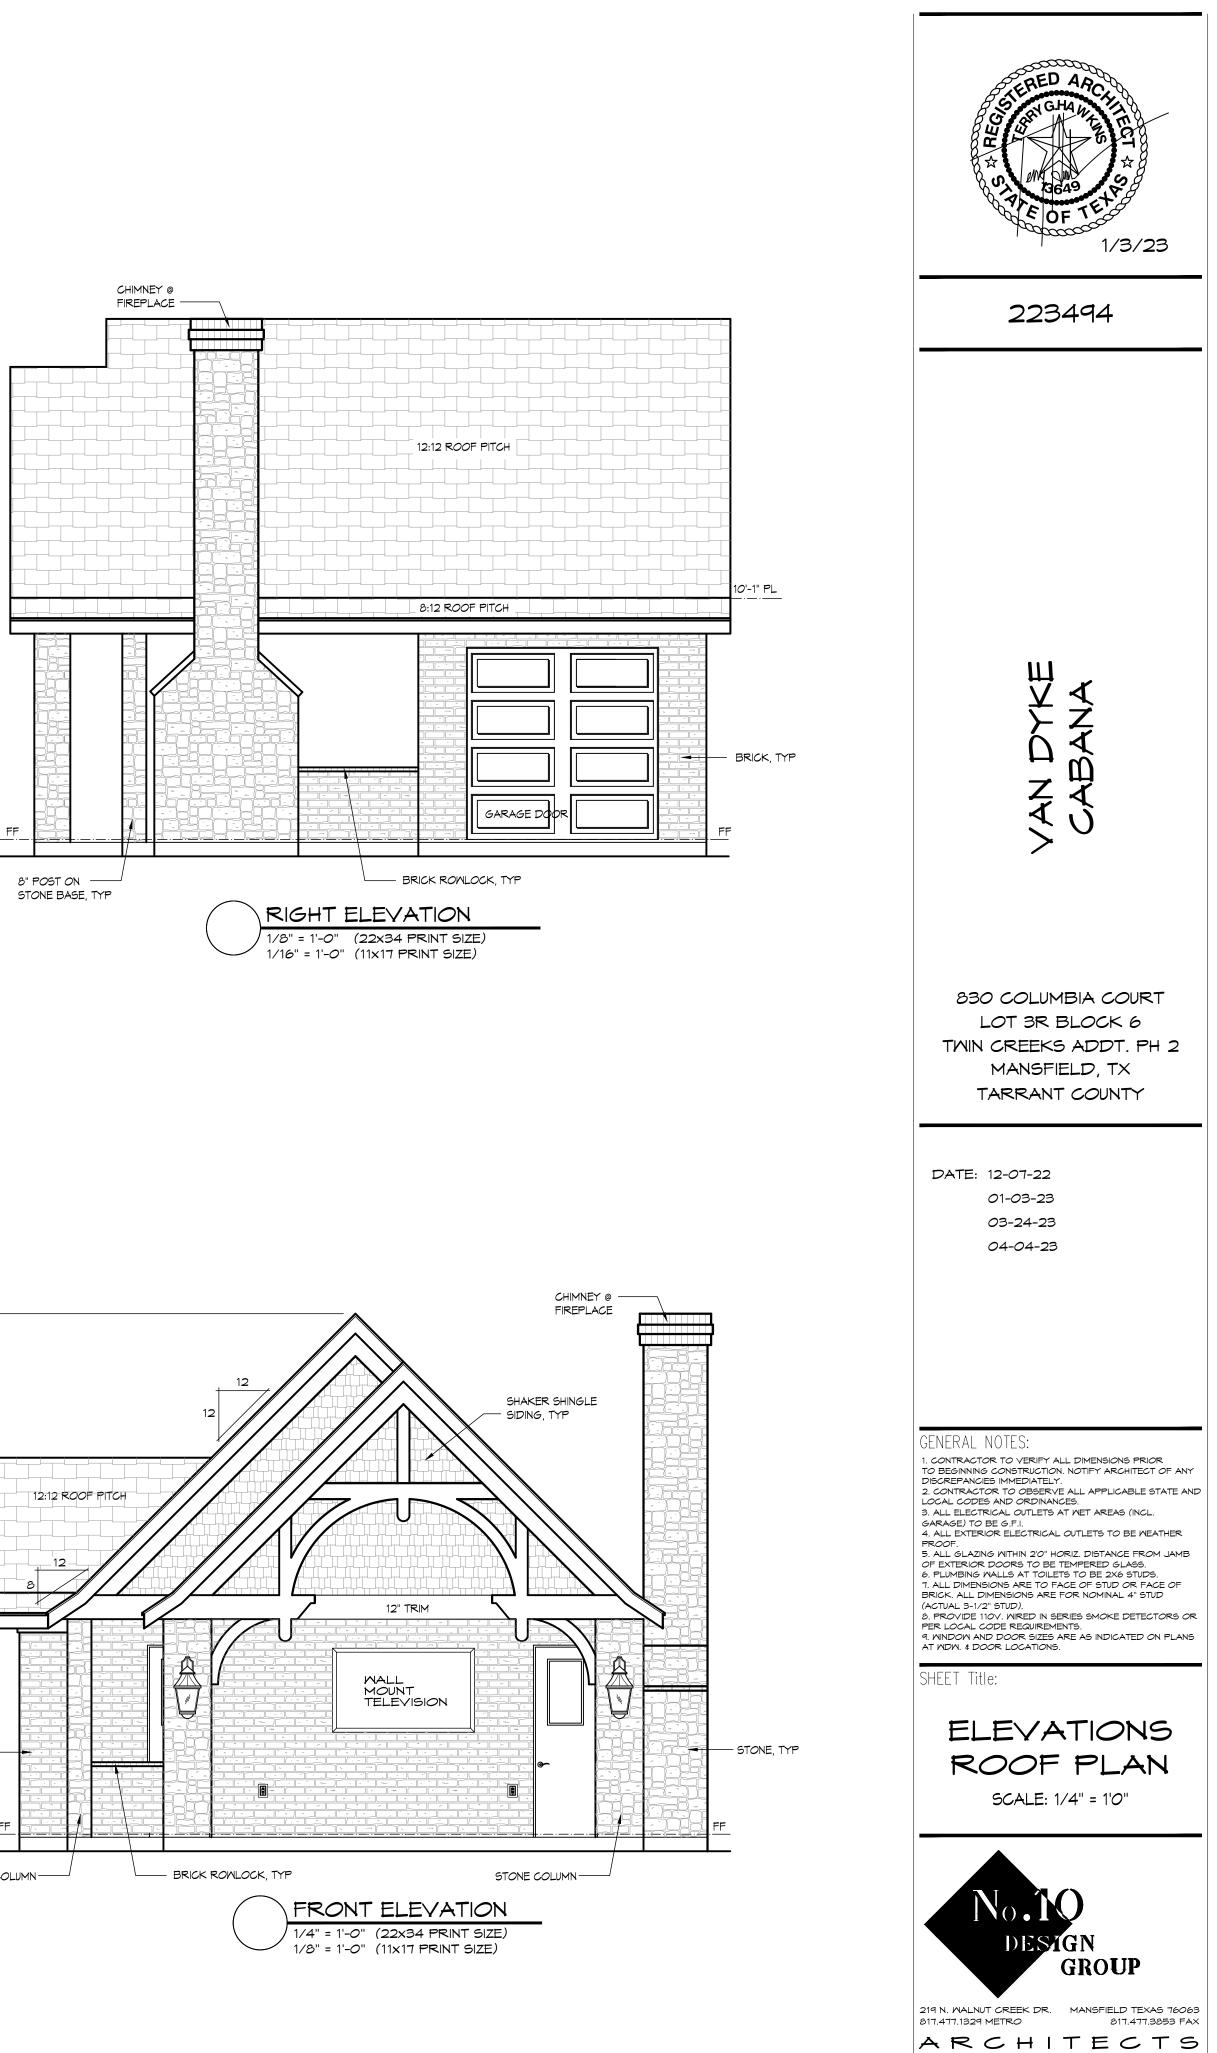

Date: May 22, 2023 Re: New Cabana 830 Columbia Ct. Mansfield, Tx 76063

To whom it may concern:

On behalf of my client, I am requesting a variance to the height restriction for an accessory structure. The structure has been designed to complement the existing structure with exterior materials and roof pitch. The height of the structure is proposed to be 22'-5" and total square footage is 680 sf.

To be noted that there are similar structures in this neighborhood which have been granted a similar variance.

Sincerely, Terry Hawkins Architect

ROOF PLAN 1/8" = 1'-0" (22x34 PRINT SIZE) 1/16" = 1'-0" (11x17 PRINT SIZE)

SHAKER SHINGLE SIDING, TYP ------

(C) COPYRIGHT 2023 NO. 10 DESIGN GROUP

A2-1

SHEET No.:

1/8" = 1'-0" (22x34 PRINT SIZE)

1/16" = 1'-0" (11x17 PRINT SIZE)