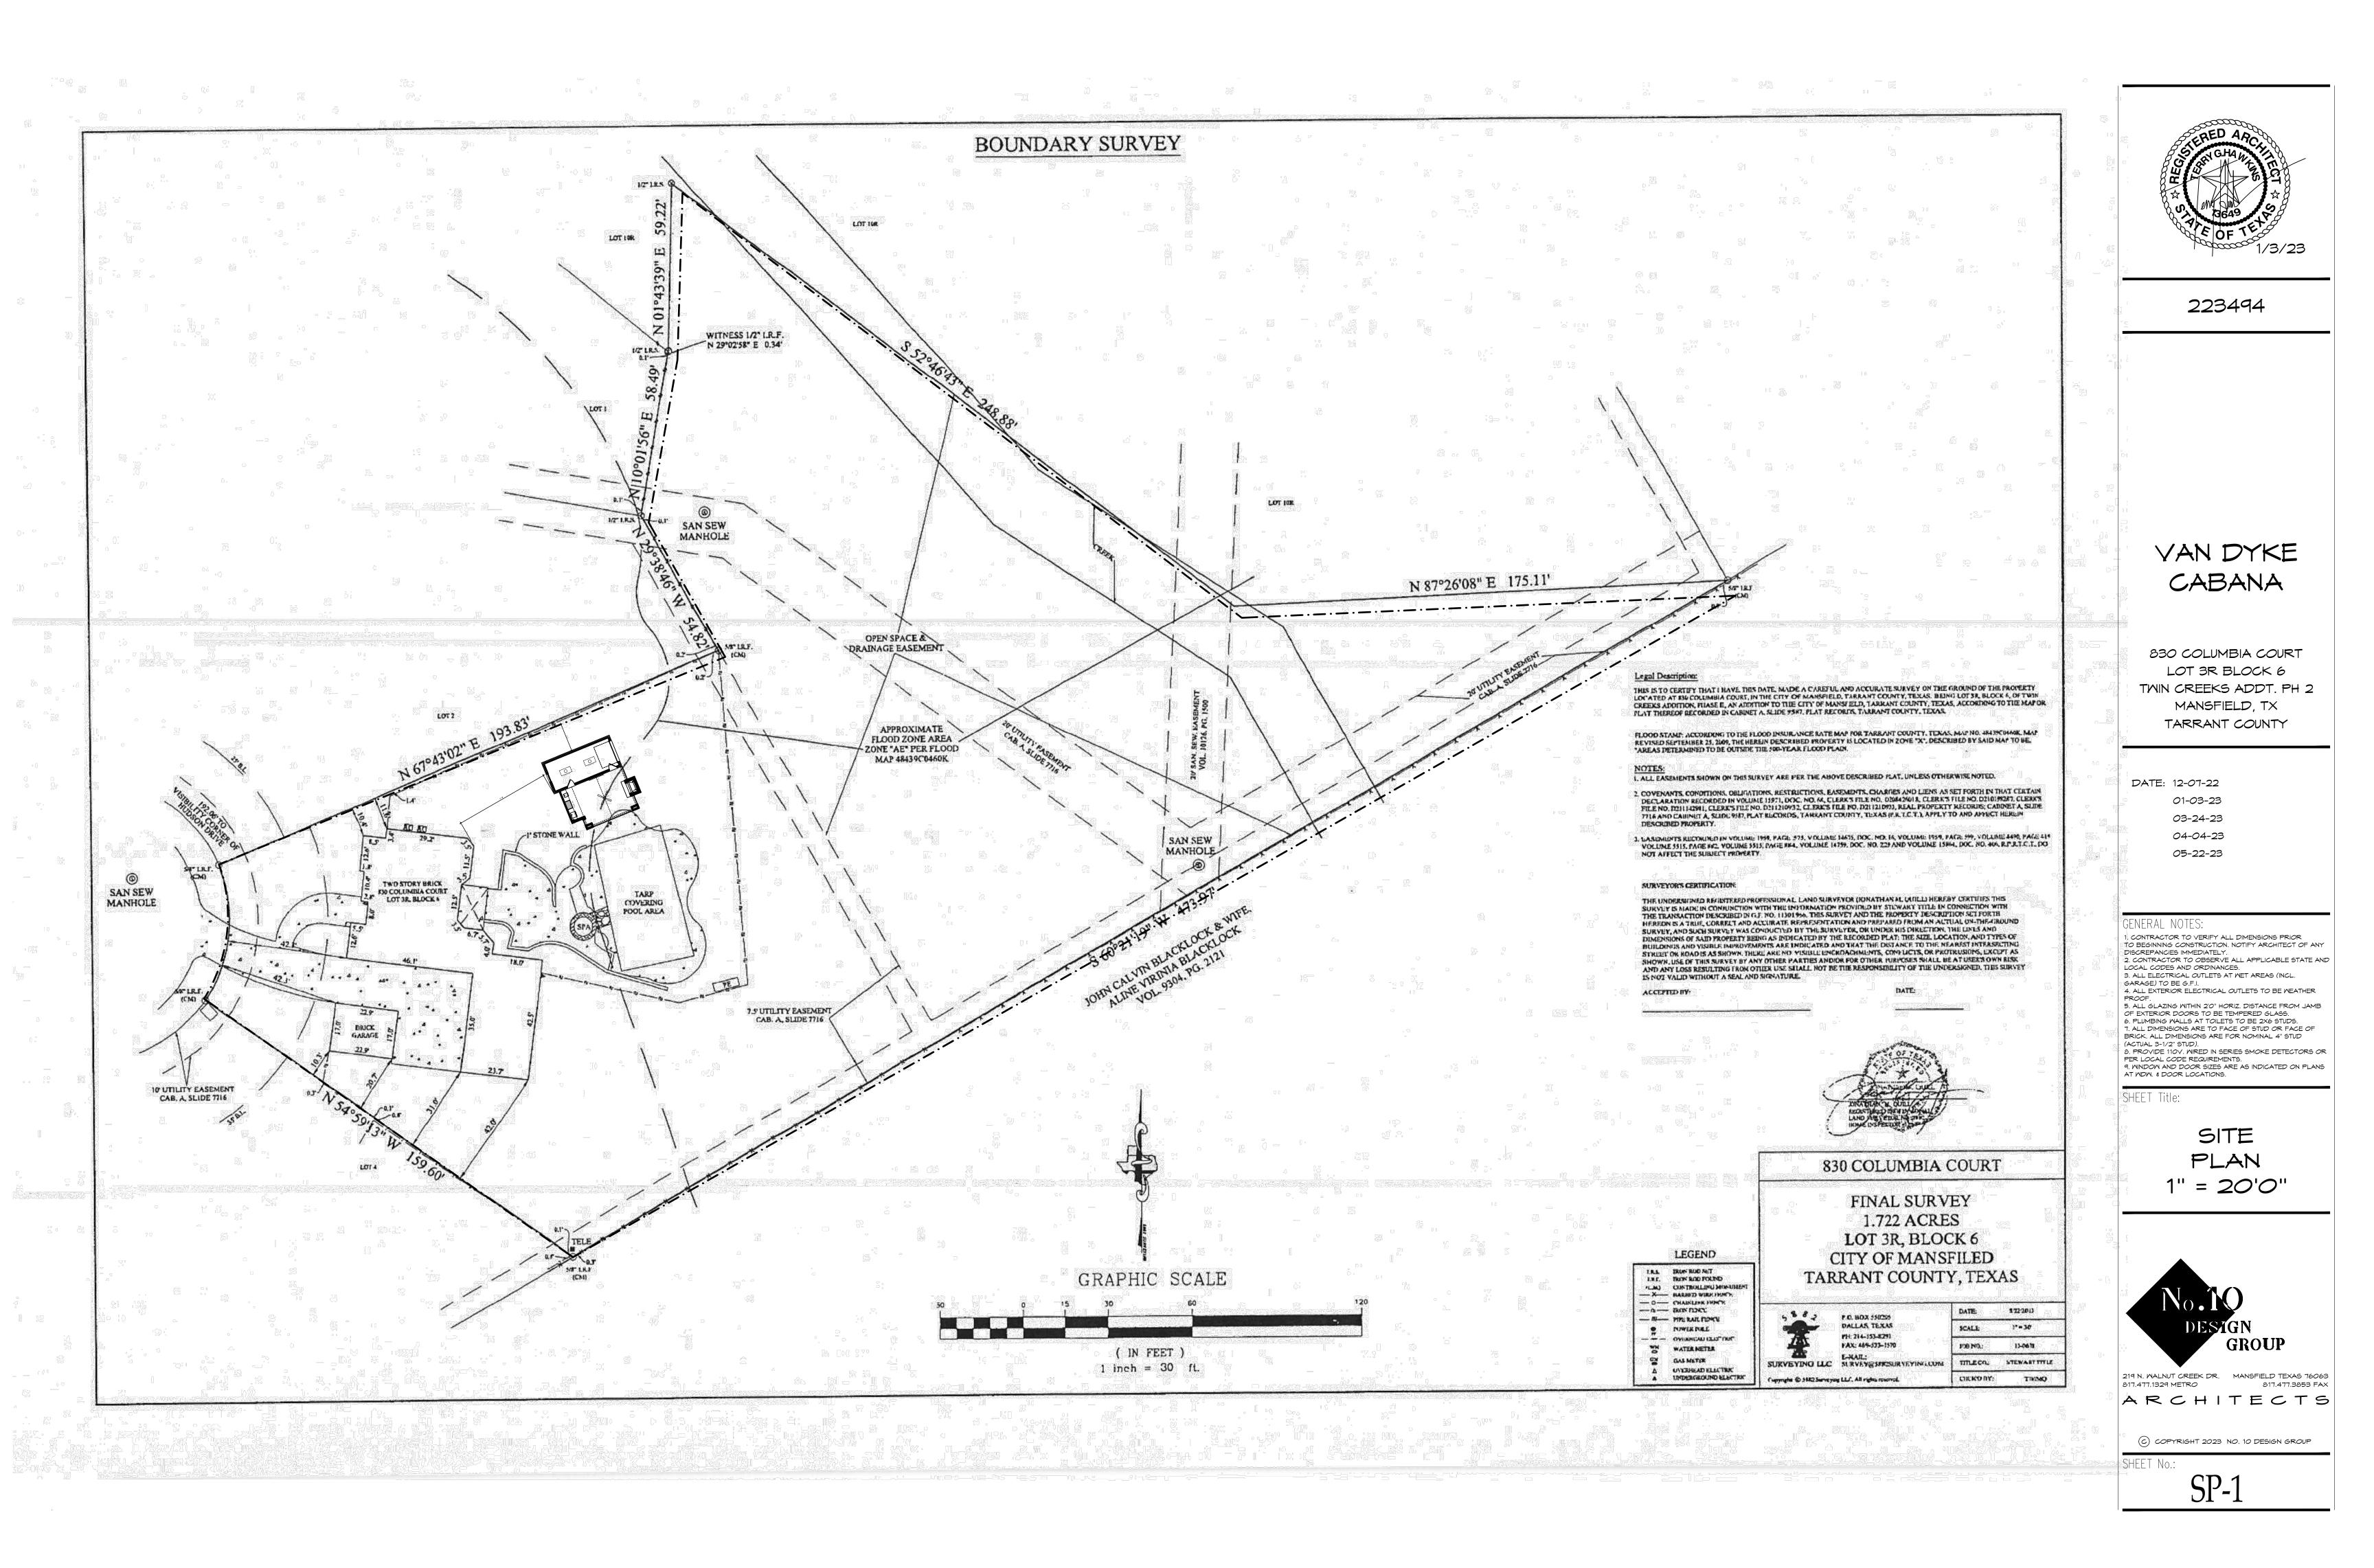

Date: May 22, 2023 Re: New Cabana 830 Columbia Ct. Mansfield, Tx 76063

To whom it may concern:

On behalf of my client, I am requesting a variance to the height restriction for an accessory structure. The structure has been designed to complement the existing structure with exterior materials and roof pitch. The height of the structure is proposed to be 22'-5" and total square footage is 680 sf.

To be noted that there are similar structures in this neighborhood which have been granted a similar variance.

Sincerely, Terry Hawkins Architect

ROOF PLAN 1/8" = 1'-0" (22x34 PRINT SIZE) 1/16" = 1'-0" (11x17 PRINT SIZE)