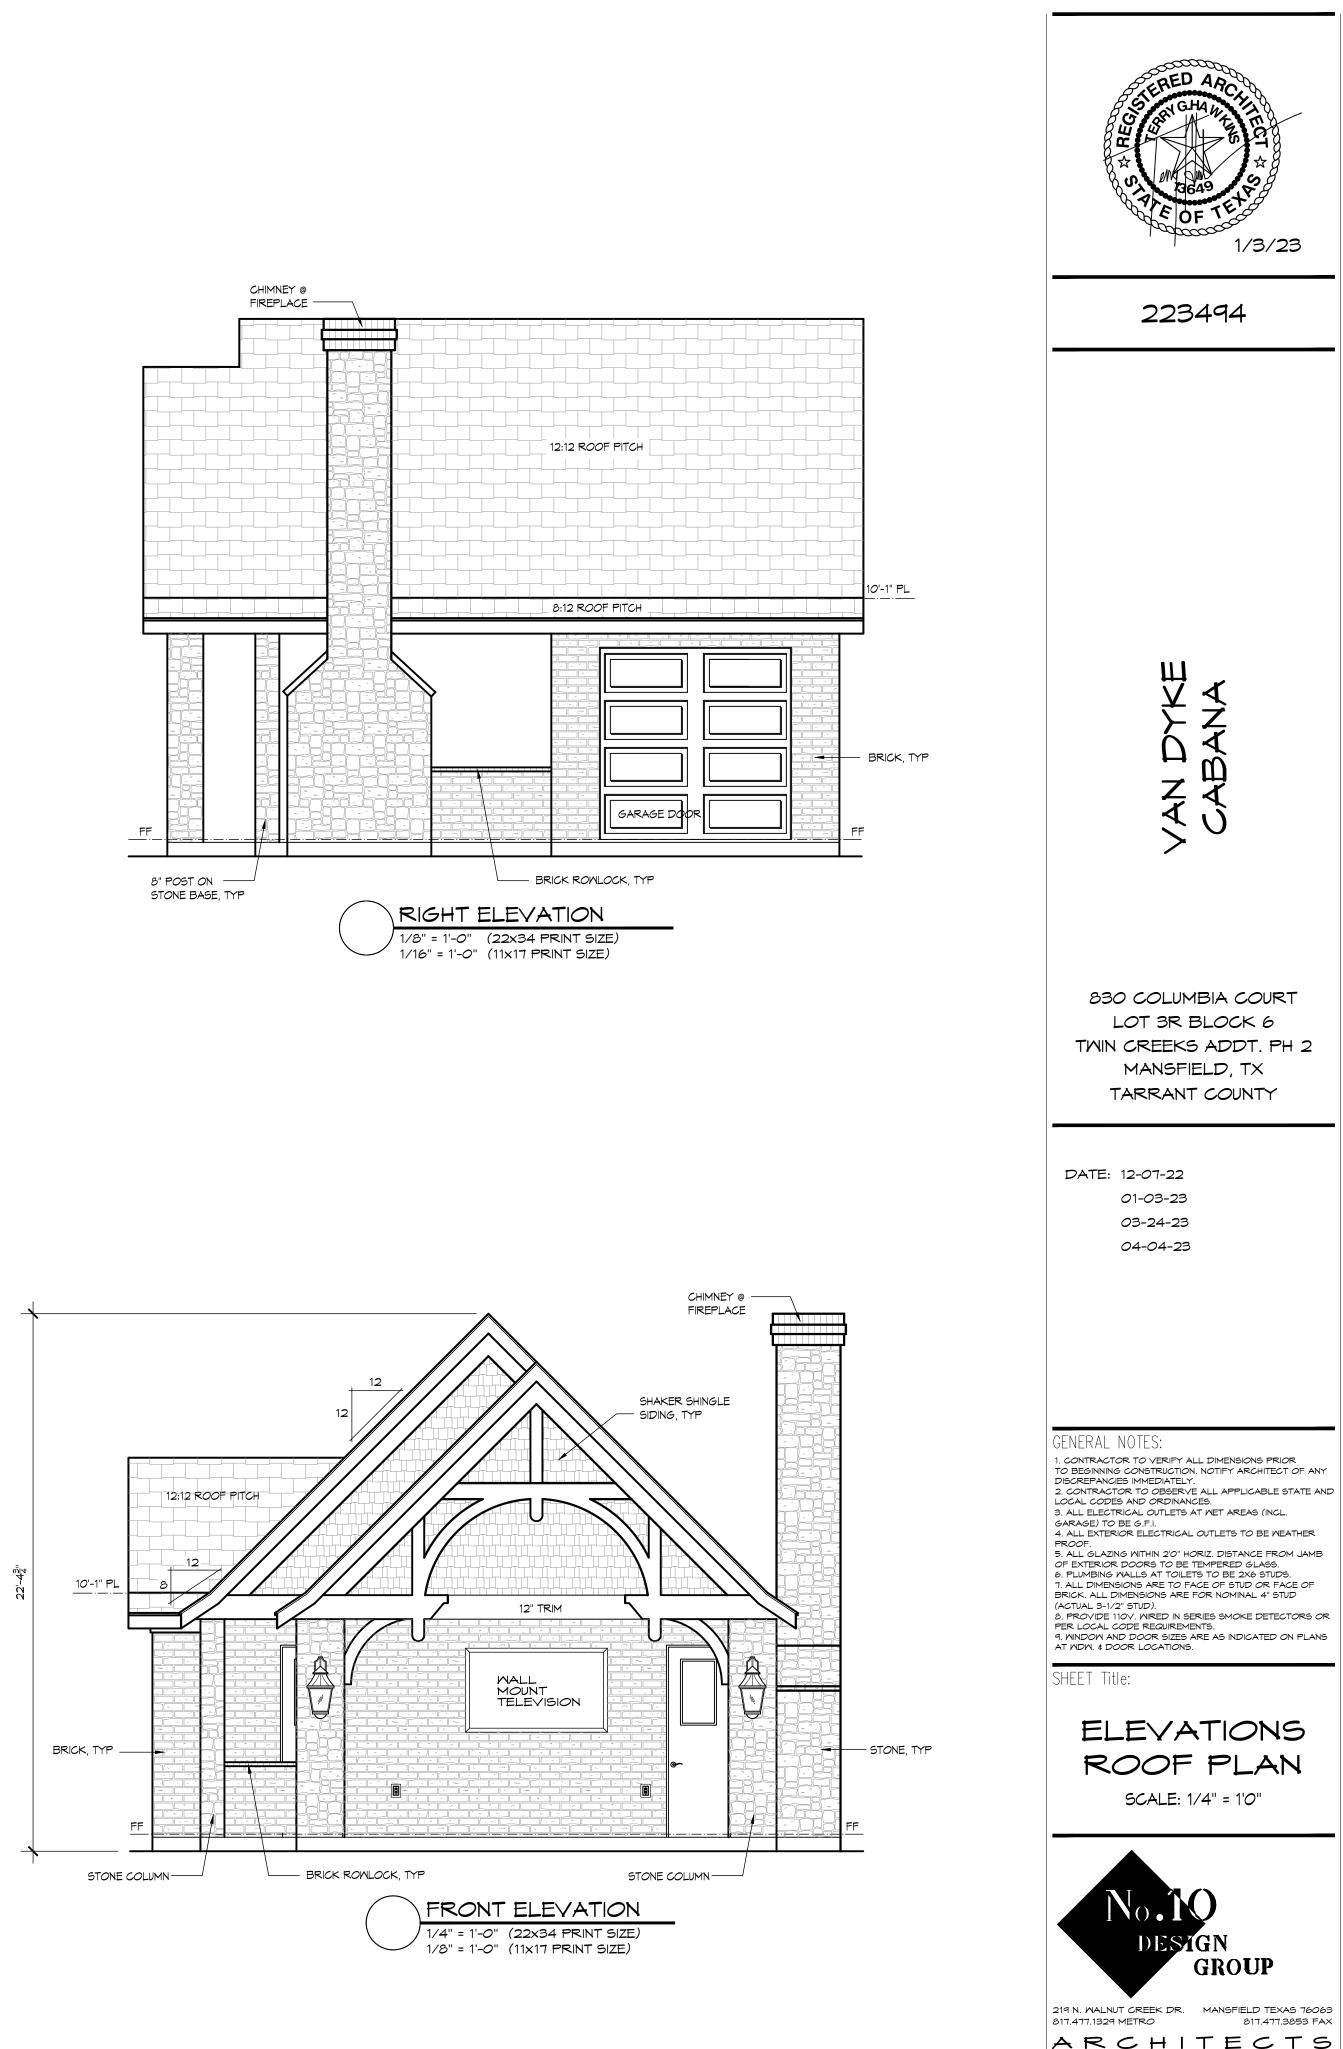

Date: May 22, 2023 Re: New Cabana 830 Columbia Ct. Mansfield, Tx 76063

To whom it may concern:

On behalf of my client, I am requesting a variance to the height restriction for an accessory structure. The structure has been designed to complement the existing structure with exterior materials and roof pitch. The height of the structure is proposed to be 22'-5" and total square footage is 680 sf.

To be noted that there are similar structures in this neighborhood which have been granted a similar variance.

Sincerely, Terry Hawkins Architect

ROOF PLAN 1/8" = 1'-0" (22x34 PRINT SIZE) 1/16" = 1'-0" (11x17 PRINT SIZE)

SHAKER SHINGLE SIDING, TYP ------

(C) COPYRIGHT 2023 NO. 10 DESIGN GROUP

A2-1

SHEET No.:

1/8" = 1'-0" (22x34 PRINT SIZE)

1/16" = 1'-0" (11x17 PRINT SIZE)