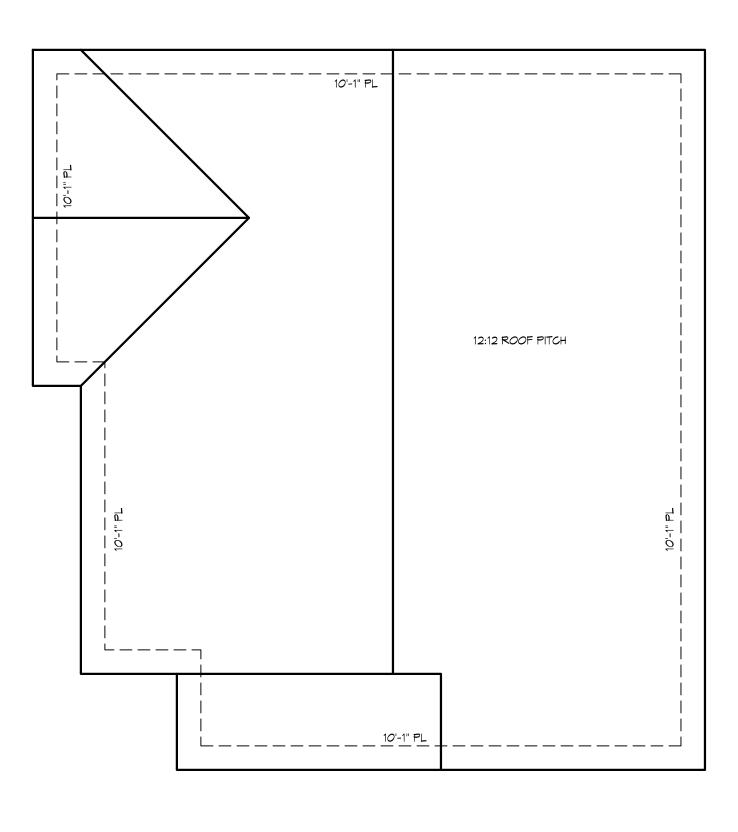

To be noted that there are similar structures in this neighborhood which have been granted a similar variance.

Sincerely, Terry Hawkins Architect

ROOF PLAN 1/8" = 1'-0" (22x34 PRINT SIZE) 1/16" = 1'-0" (11x17 PRINT SIZE)

SHAKER SHINGLE SIDING, TYP ------

(C) COPYRIGHT 2023 NO. 10 DESIGN GROUP

A2-1

SHEET No.:

1/8" = 1'-0" (22x34 PRINT SIZE)

1/16" = 1'-0" (11x17 PRINT SIZE)