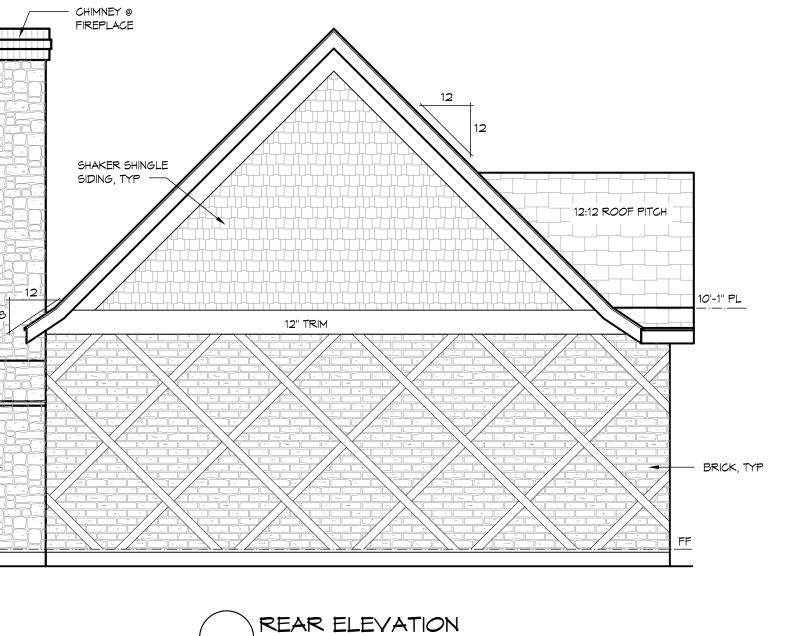

Date: May 22, 2023 Re: New Cabana 830 Columbia Ct. Mansfield, Tx 76063

To whom it may concern:

On behalf of my client, I am requesting a variance to the height restriction for an accessory structure. The structure has been designed to complement the existing structure with exterior materials and roof pitch. The height of the structure is proposed to be 22'-5" and total square footage is 680 sf.

To be noted that there are similar structures in this neighborhood which have been granted a similar variance.

Sincerely, Terry Hawkins Architect

ROOF PLAN 1/8" = 1'-0" (22x34 PRINT SIZE) 1/16" = 1'-0" (11x17 PRINT SIZE)

SHAKER SHINGLE SIDING, TYP ------

(C) COPYRIGHT 2023 NO. 10 DESIGN GROUP

A2-1

SHEET No.:

1/8" = 1'-0" (22x34 PRINT SIZE)

1/16" = 1'-0" (11x17 PRINT SIZE)