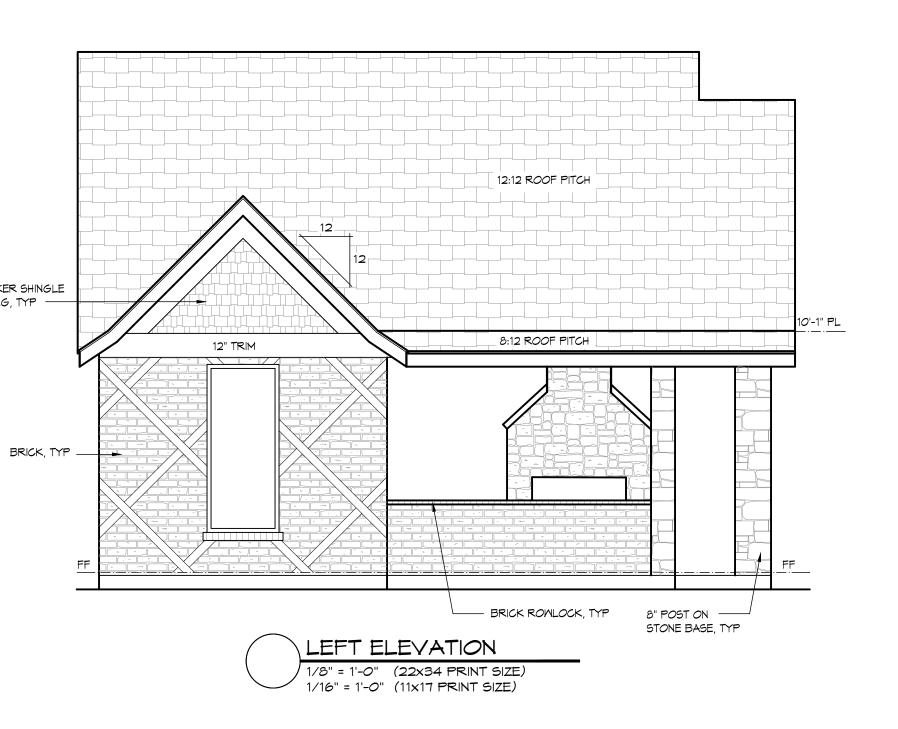

Date: May 22, 2023 Re: New Cabana 830 Columbia Ct. Mansfield, Tx 76063

To whom it may concern:

On behalf of my client, I am requesting a variance to the height restriction for an accessory structure. The structure has been designed to complement the existing structure with exterior materials and roof pitch. The height of the structure is proposed to be 22'-5" and total square footage is 680 sf.

To be noted that there are similar structures in this neighborhood which have been granted a similar variance.

Sincerely, Terry Hawkins Architect

ROOF PLAN 1/8" = 1'-0" (22x34 PRINT SIZE) 1/16" = 1'-0" (11x17 PRINT SIZE)

SHAKER SHINGLE SIDING, TYP ------

(C) COPYRIGHT 2023 NO. 10 DESIGN GROUP

A2-1

SHEET No.:

1/8" = 1'-0" (22x34 PRINT SIZE)

1/16" = 1'-0" (11x17 PRINT SIZE)