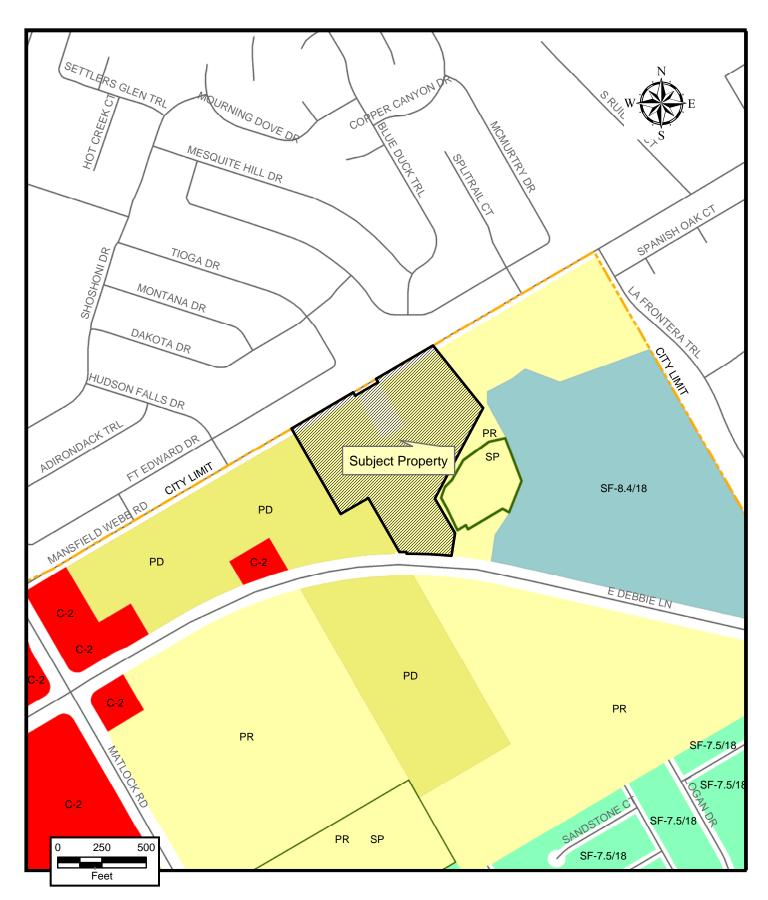

ZC# 13-006





ZC# 13-006

## Property Owner Notification for ZC# 13-006

| LEGAL DESC 1           | LEGAL DESC 2  | OWNER NAME                     | OWNER ADDRESS          | CITY            | ZIP        |
|------------------------|---------------|--------------------------------|------------------------|-----------------|------------|
|                        |               |                                | *** NO ADDRESS ***     | *** NO CITY *** | * NO ZIP * |
| COMMUNITY OF HOPE      | BLK 1 LOT 1   | COMMUNITY OF HOPE UMC INC      | PO BOX 2078            | MANSFIELD, TX   | 76063-0019 |
| COMMUNITY OF HOPE      | BLK 1 LOT 1   | COMMUNITY OF HOPE UMC INC      | PO BOX 2078            | MANSFIELD, TX   | 76063-0019 |
| COMMUNITY OF HOPE      | BLK 1 LOT 1   | COMMUNITY OF HOPE UMC INC      | P