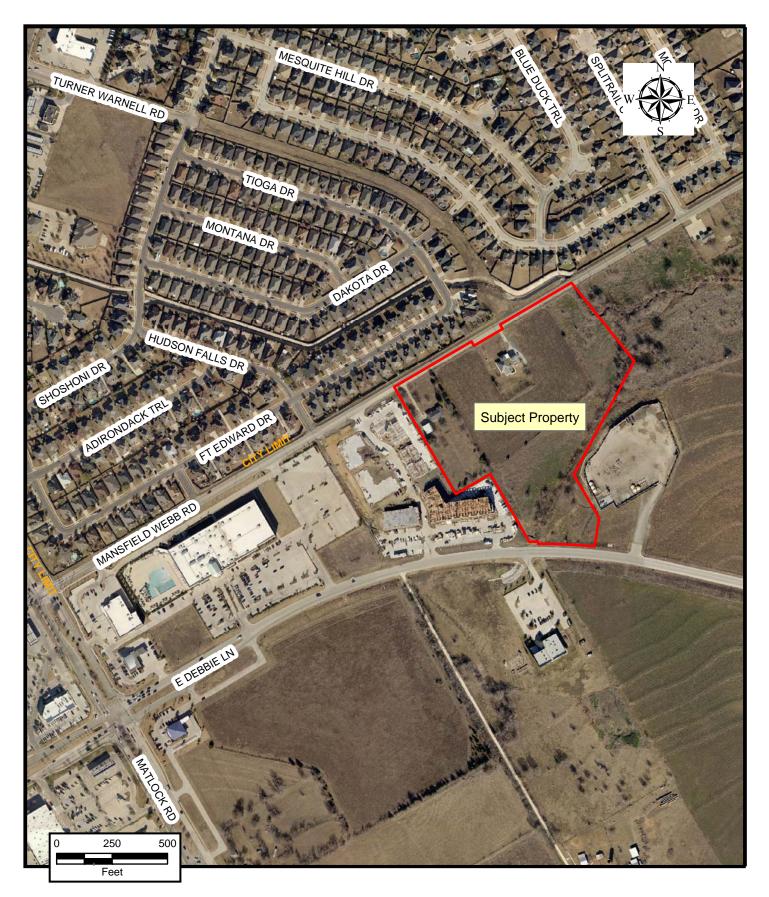

ZC# 13-006





ZC# 13-006

## Property Owner Notification for ZC# 13-006

| LEGAL DESC 1           | LEGAL DESC 2  | OWNER NAME                     | OWNER ADDRESS          | CITY            | ZIP        |
|------------------------|---------------|--------------------------------|------------------------|-----------------|------------|
|                        |               |                                | *** NO ADDRESS ***     | *** NO CITY *** | * NO ZIP * |
| COMMUNITY OF HOPE      | BLK 1 LOT 1   | COMMUNITY OF HOPE UMC INC      | PO BOX 2078            | MANSFIELD, TX   | 76063-0019 |
| COMMUNITY OF HOPE      | BLK 1 LOT 1   | COMMUNITY OF HOPE UMC INC      | PO BOX 2078            | MANSFIELD, TX   | 76063-0019 |
| COMMUNITY OF HOPE      | BLK 1 LOT 1   | COMMUNITY OF HOPE