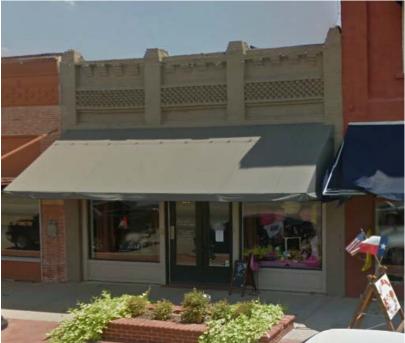

### 128 N. Main Street – Huitt Café and Meat Market Building (c. 1895):

The building was constructed c. 1895. "The Huitt Café and Meat Market was located in the building. John H. Strahan was the owner of the butcher shop. John Huitt worked for John Strahan and learned the trade. Mr. Strahan was noted for his chili recipe. Will Ferris had a butcher shop in the building prior to Strahan. Tom Beard ran an auto salvage store in 1941-1942. In 1943, Nettles Café and Pool Hall moved into the building. Paul Wagner opened Wagner Floors in January 1985. They stayed there for about a year before moving. Mansfield Variety Store was also in the building. The Security Corner opened for business in the building in 1978. The current occupant is J. Matthew Crocker, CPA."