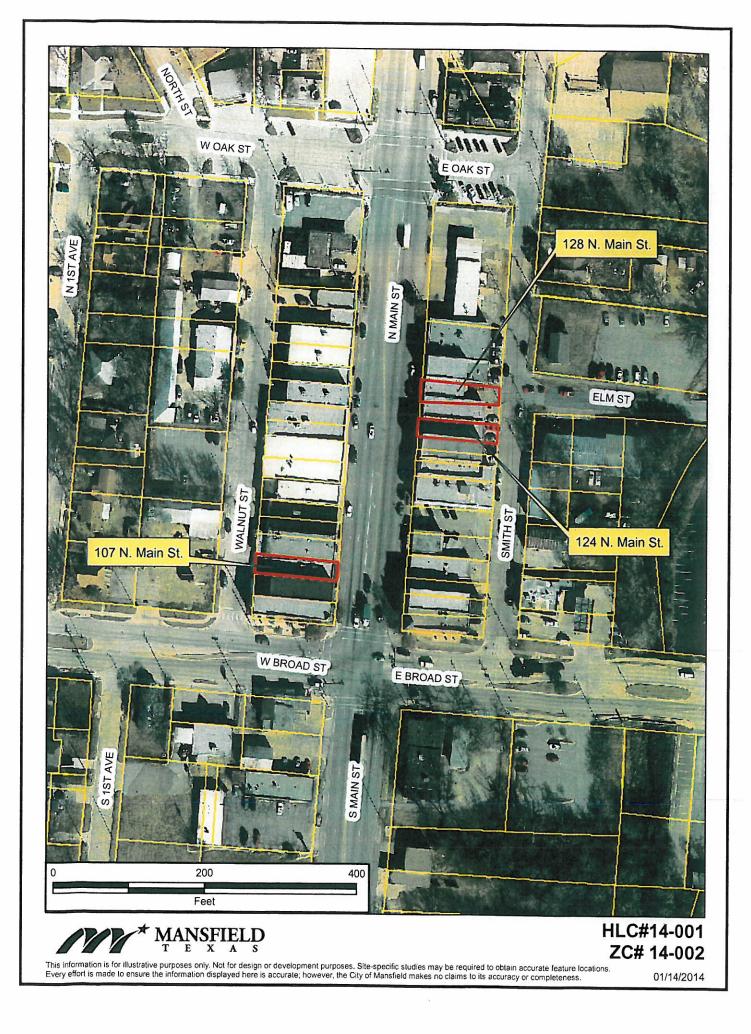

#### 107 N. Main Street – McKnight Building (c. 1900):

"This small brick commercial building displays brick corbelling at the cornice and cast-iron columns framing the storefront. It was built about 1900. The earliest know occupant was J.H. Page Dry Goods Store. Restaurants have been in the building since at least the 1930's. It is a contributor to a potential commercial historic district on Main Street."

### 124 N. Main Street – Nugent Building (c. 1900):

"This small brick commercial building was built for Joseph Nugent...possibly for his own office use. Purchased by C.A. Smith and Sons in the early 1900's, the building remained in the Smith estate until 1968. The building is best remembered as the Curry Bros. Grocery, which operated here from c. 1908 to 1925. Since 1925, it has been rented to a variety of businesses. The building exhibits patterned and corbelled brickwork. The Nugent Building is a contributor to the potential Main Street Historic District."

### 128 N. Main Street – Huitt Café and Meat Market Building (c. 1895):

The building was constructed c. 1895. "The Huitt Café and Meat Market was located in the building. John H. Strahan was the owner of the butcher shop. John Huitt worked for John Strahan and learned the trade. Mr. Strahan was noted for his chili recipe. Will Ferris had a butcher shop in the building prior to Strahan. Tom Beard ran an auto salvage store in 1941-1942. In 1943, Nettles Café and Pool Hall moved into the building. Paul Wagner opened Wagner Floors in January 1985. They stayed there for about a year before moving. Mansfield Variety Store was also in the building. The Security Corner opened for business in the building in 1978. The current occupant is J. Matthew Crocker, CPA."