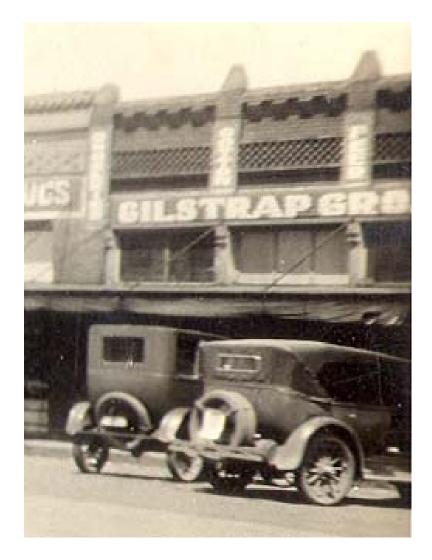

### 124 N. Main Street – Nugent Building (c. 1900):

"This small brick commercial building was built for Joseph Nugent...possibly for his own office use. Purchased by C.A. Smith and Sons in the early 1900's, the building remained in the Smith estate until 1968. The building is best remembered as the Curry Bros. Grocery, which operated here from c. 1908 to 1925. Since 1925, it has been rented to a variety of businesses. The building exhibits patterned and corbelled brickwork. The Nugent Building is a contributor to the potential Main Street Historic District."