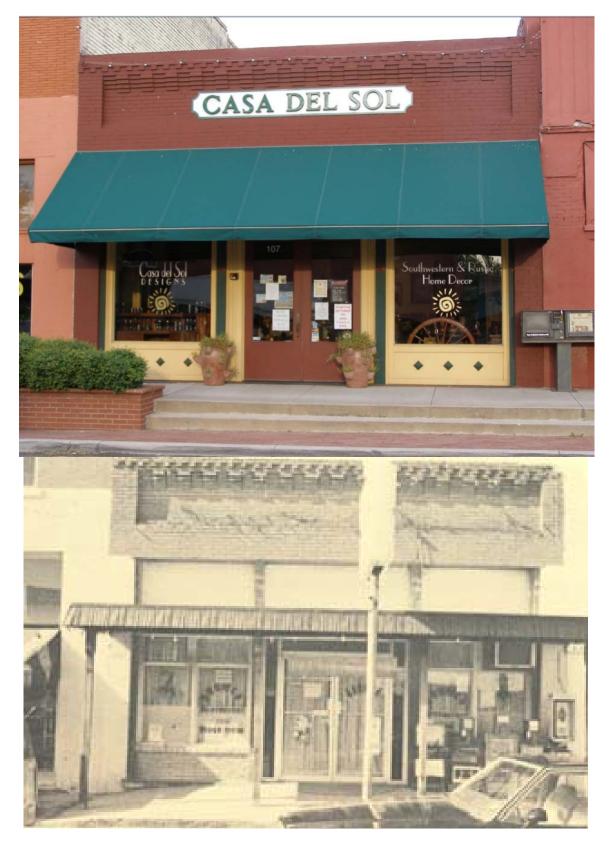

#### 107 N. Main Street – McKnight Building (c. 1900):

"This small brick commercial building displays brick corbelling at the cornice and cast-iron columns framing the storefront. It was built about 1900. The earliest know occupant was J.H. Page Dry Goods Store. Restaurants have been in the building since at least the 1930's. It is a contributor to a potential commercial historic district on Main Street."

## 107 N. Main Street – McKnight Building