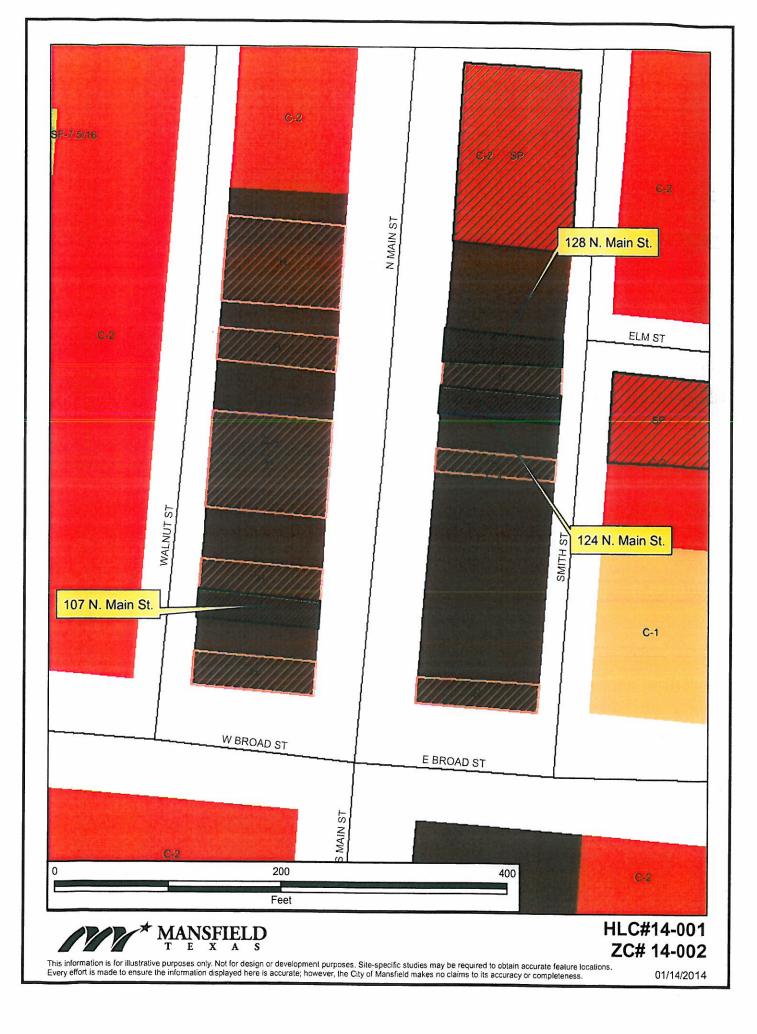

#### 107 N. Main Street – McKnight Building (c. 1900):

"This small brick commercial building displays brick corbelling at the cornice and cast-iron columns framing the storefront. It was built about 1900. The earliest know occupant was J.H. Page Dry Goods Store. Restaurants have been in the building since at least the 1930's. It is a contributor to a potential commercial historic district on Main Street."

### 124 N. Main Street – Nugent Building (c. 1900):

"This small brick commercial building was built for Joseph Nugent...possibly for his own office use. Purchased by C.A. Smith and Sons in the early 1900's, the building remained in the Smith estate until 1968. The building is best remembered as the Curry Bros. Grocery, which operated here from c. 1908 to 1925. Since 1925, it has been rented to a variety of businesses. The building exhibits patterned and corbelled brickwork. The Nugent Building is a contributor to the potential Main Street Historic District."

### 128 N. Main Street – Huitt Café and Meat Market Building (c. 1895):

The building was constructed c. 1895. "The Huitt Café and Meat Market was located in the building. John H. Strahan was the owner of the butcher shop. John Huitt worked for John Strahan and learned the trade. Mr. Strahan was noted for his chili recipe. Will Ferris had a butcher shop in the building prior to Strahan. Tom Beard ran an auto salvage store in 1941-1942. In 1943, Nettles Café and Pool Hall moved into the building. Paul Wagner opened Wagner Floors in January 1985. They stayed there for about a year before moving. Mansfield Variety Store was also in the building. The Security Corner opened for business in the building in 1978. The current occupant is J. Matthew Crocker, CPA."