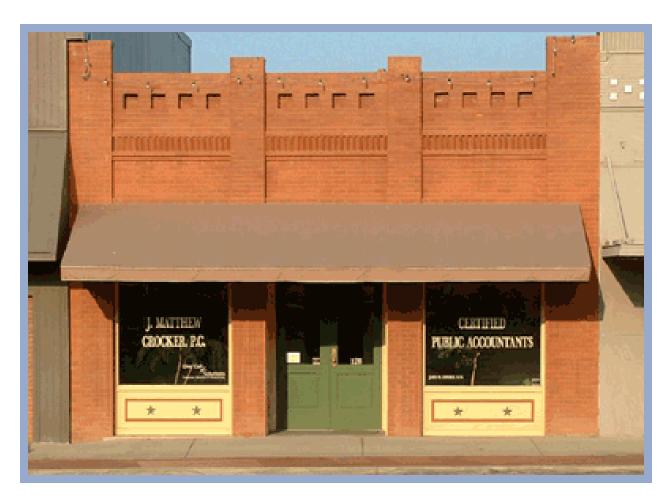

### 124 N. Main Street – Nugent Building (c. 1900):

"This small brick commercial building was built for Joseph Nugent...possibly for his own office use. Purchased by C.A. Smith and Sons in the early 1900's, the building remained in the Smith estate until 1968. The building is best remembered as the Curry Bros. Grocery, which operated here from c. 1908 to 1925. Since 1925, it has been rented to a variety of businesses. The building exhibits patterned and corbelled brickwork. The Nugent Building is a contributor to the potential Main Street Historic District."