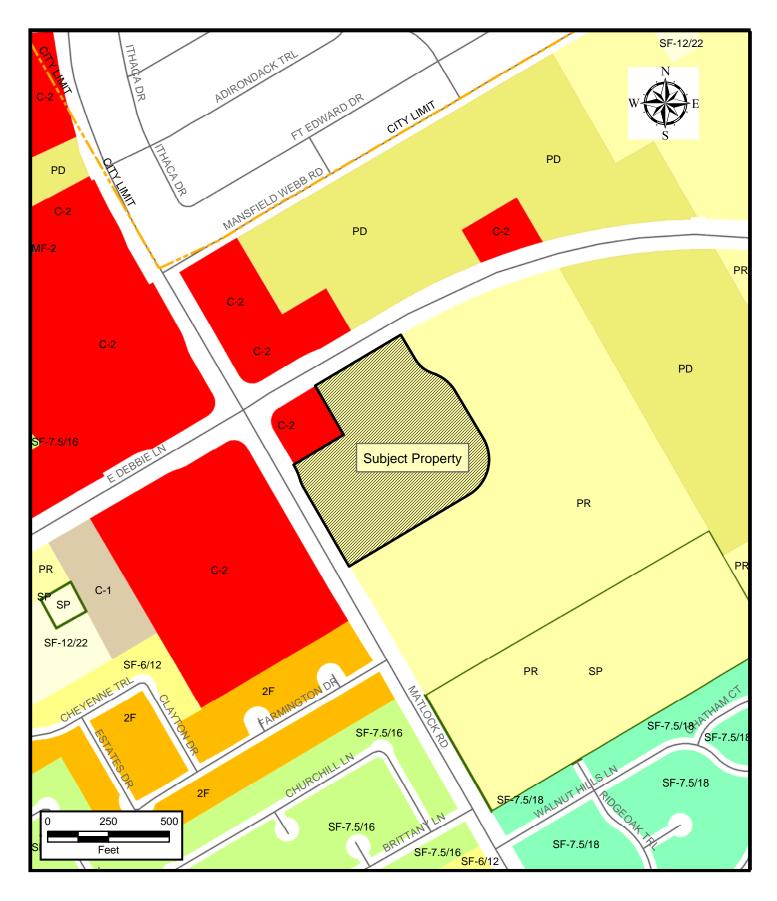

This information is for illustrative purposes only. Not for design or development purposes. Site-specific studies may be required to obtain accurate feature locations. Every effort is made to ensure the information displayed here is accurate; however, the City of Mansfield makes no claims to its accuracy or completeness.

02/05/2014







This information is for illustrative purposes only. Not for design or development purposes. Site-specific studies may be required to obtain accurate feature locations. Every effort is made to ensure the information displayed here is accurate; however, the City of Mansfield makes no claims to its accuracy or completeness.

02/05/2014

ZC # 14-003

## Property Owner Notification for ZC # 14-003

| LEGAL DESC 1                      | LEGAL DESC 2   | OWNER NAME                        | OWNER ADDRESS                   | CITY            | ZIP        |
|-----------------------------------|----------------|-----------------------------------|---------------------------------|-----------------|------------|
| GRIMSLEY, JAMES SURVEY            | A 578 TR 1     | WEATHERFORD HOLLAND FAMILY<br>PT