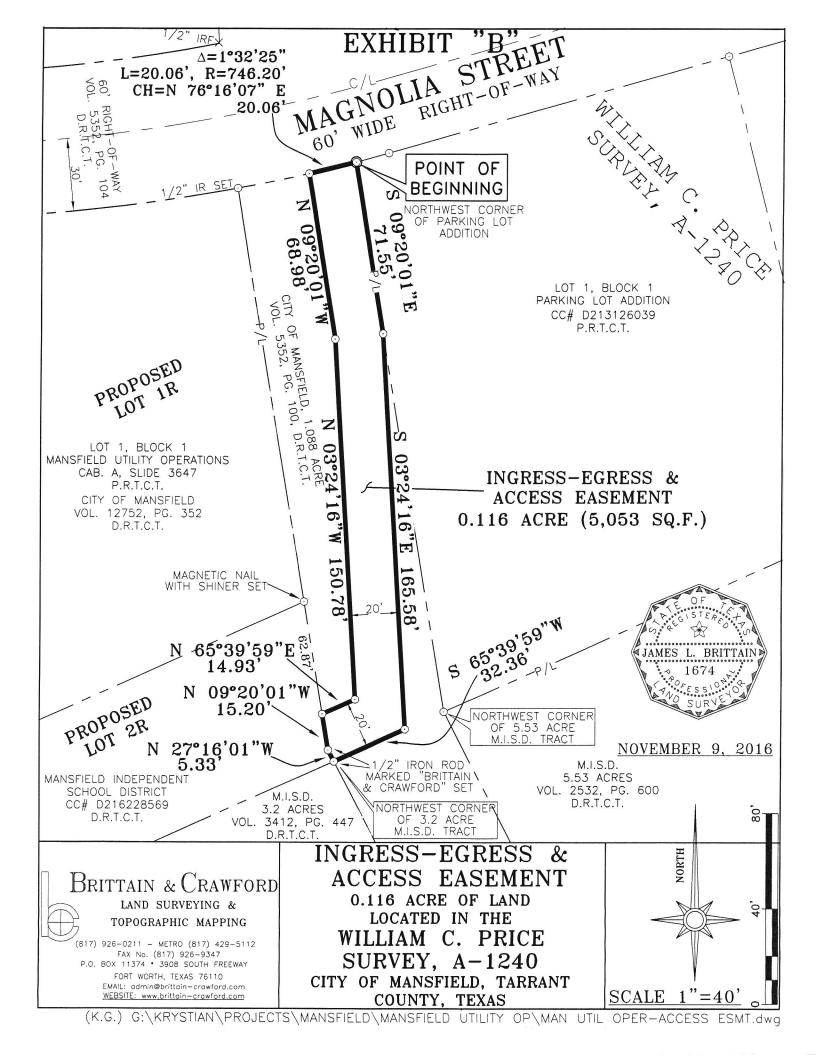

## EXHIBIT "A" LEGAL DESCRIPTION INGRESS – EGRESS AND ACCESS EASEMENT

BEING a 20 foot wide strip of land located in the WILLIAM C. PRICE SURVEY, Abstract No. 1240, Mansfield, Tarrant County, Texas, and being a portion of the tract of land conveyed to the City of Mansfield, by the deed recorded in Volume 5352, Page 100, of the Deed Records of Tarrant County, Texas. Said 20 foot wide strip of land being more particularly described by metes and bounds as follows:

BEGINNING at a point in the East boundary line of said City of Mansfield Tract at its intersection with the South right-of-way line of Magnolia Street, and said POINT OF BEGINNING being the Northwest corner of Lot 1, Block 1, Parking Lot Addition, to the City of Mansfield, Tarrant County, Texas, according to the plat recorded in County Clerk's File No. D213126039, of the Plat Records of Tarrant County, Texas;

THENCE S 09° 20' 01" E 71.55 feet, along the West boundary line of said Lot 1 and the East boundary line of said City of Mansfield Tract, to a point;

THENCE S 03° 24' 16" E 165.58 feet, to a point;

THENCE S 65° 39' 59" W 32.36 feet, to a ½" iron rod marked "Brittain & Crawford" set, at the North corner of the 3.2 acre tract of land conveyed to Mansfield Independent School District, by the deed recorded in Volume 3412, Page 447, of the Deed Records of Tarrant County, Texas, and the Southeast corner of Proposed Lot 2R, Block 1, Mansfield Utility Operations;

THENCE along the East boundary line of said Proposed Lot 2R, as follows:

1. N 27° 16' 01" W 5.33 feet, to a ½" iron rod marked "Brittain & Crawford" set;

2. N 09° 20' 01" W 15.20 feet, to a point;

THENCE N 65° 39' 59" E 14.93 feet, to a point;

THENCE N 03° 24' 16" W 150.78 feet, to a point;

THENCE N 09° 20' 01" W 68.98 feet, to a point in the South right-of-way line of aforesaid Magnolia Street;

THENCE EASTERLY 20.06 feet, along the South right-of-way line of said Magnolia Street, with a curve to the left, having a radius of 746.20 feet, a central angle of 01° 32′ 25″, and a chord bearing N 76° 16′ 07″ E 20.06 feet, to the POINT OF BEGINNING containing 0.116 acre (5,053 square feet) of land.