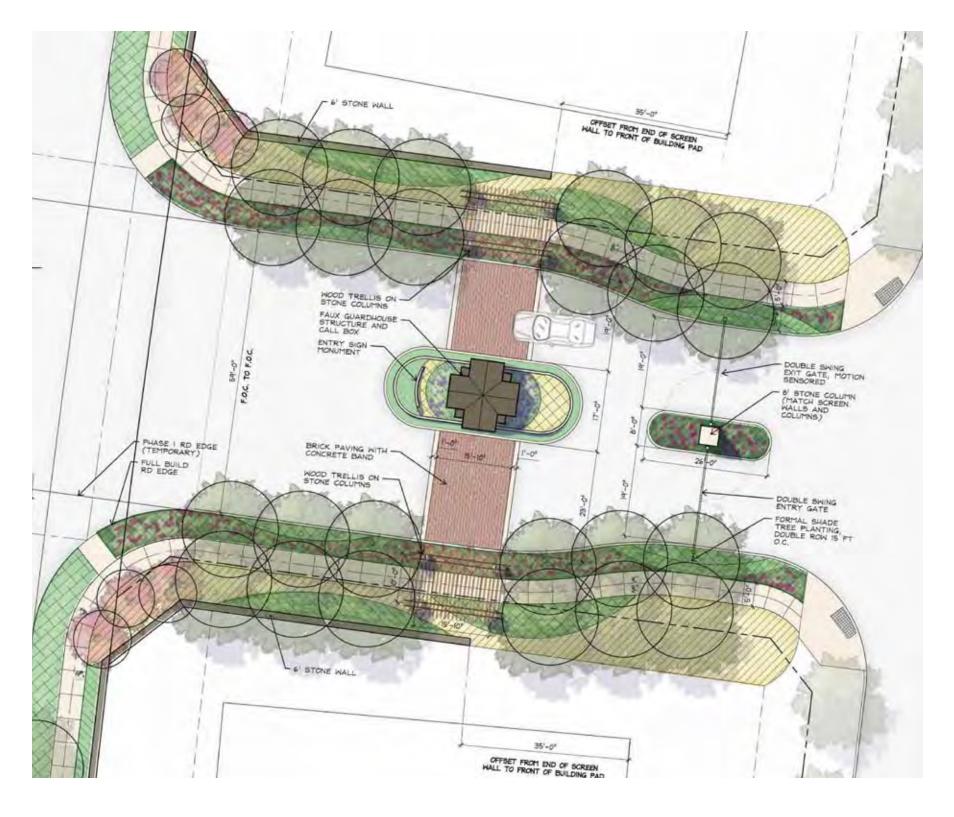

## GATED ENTRY PLAN - TYPICAL



GATED ENTRY - TYPICAL

# **ENTRY PLAN - TYPICAL**



THIN WALL - ELEVATION



## CITY OF MANSFIELD, JOHNSON & ELLIS COUNTIES, **TEXAS**





February 24, 2017 The information shown is based on the best information available and is subject to change without notice.

## **General Notes**

- . Typical lot layouts for the residential manor (M), residential village (V), and residential cottage (C) products shall adhere to the exhibits shown in the South Pointe Planned Development District (PDD) standards (P. 9, section 8).
- 2. City Parks A,B,C & D shall be counted towards the required 28 acres of community open space. 3. All streets shown herein shall meet the design and landscape requirements of the South Pointe PDD standards.
- 4. A mandatory home owners