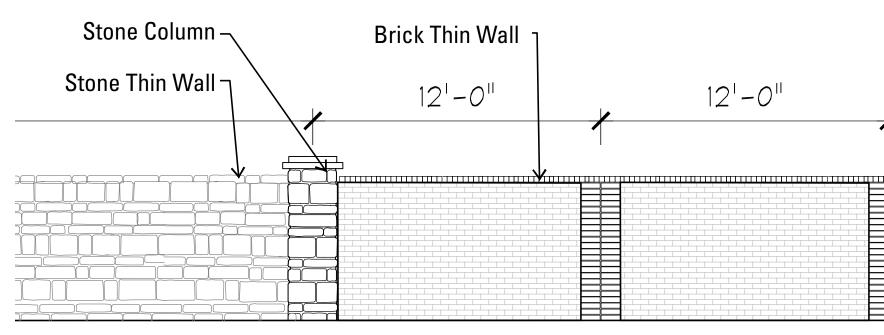

# **ENTRY PLAN - TYPICAL**

THIN WALL - ELEVATION

## **General Notes**

- . Typical lot layouts for the residential manor (M), residential village (V), and residential cottage (C) products shall adhere to the exhibits shown in the South Pointe Planned Development District (PDD) standards (P. 9, section 8).
- 2. City Parks A,B,C & D shall be counted towards the required 28 acres of community open space. 3. All streets shown herein shall meet the design and landscape requirements of the South Pointe PDD standards.
- 4. A mandatory home owners association will be responsible for the maintenance of the private amenities, including the amenity center, any landscaping in public right-of-way (including street trees), medians, and landscape buffers.
- 5. The home owners association and associated documents shall be filed in accordance with the city of Mansfield policies. These documents must be reviewed by the city attorney prior to filing the final plat. The documents shall be filed with the final plat at the appropriate county when deemed necessary by the attorney. The city does not accept the responsibility for any delays in construction, approval or acceptance of the subdivision caused by the failure to submit the association documents or the inaccuracy of the documents.
- 6. Subdivision perimeter buffer yard and fences shall adhere to South Pointe PDD standards (P. 29, Section 13(5) P.34, Section 17).