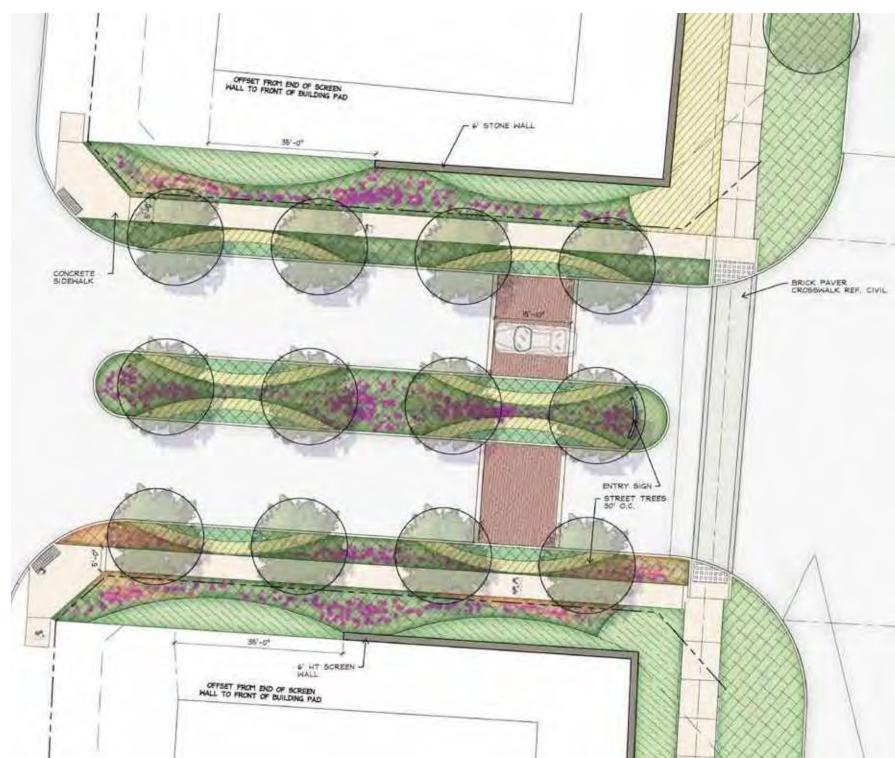

## GATED ENTRY PLAN - TYPICAL



GATED ENTRY - TYPICAL

# **ENTRY PLAN - TYPICAL**



THIN WALL - ELEVATION



## CITY OF MANSFIELD, JOHNSON & ELLIS COUNTIES, **TEXAS**





February 24, 2017 The information shown is based on the best information available and is subject to change without notice.

## **General Notes**

- . Typical lot layouts for the residential manor (M), residential village (V), and residential cottage (C) products shall adhere to the exhibits shown in the South Pointe Planned Development District (PDD) standards (P. 9, section 8).
- 2. City Parks A,B,C & D shall be counted towards the required 28 acres of community open space. 3. All streets shown herein shall meet the design and landscape requirements of the South Pointe PDD standards.
- 4. A mandatory home owners as