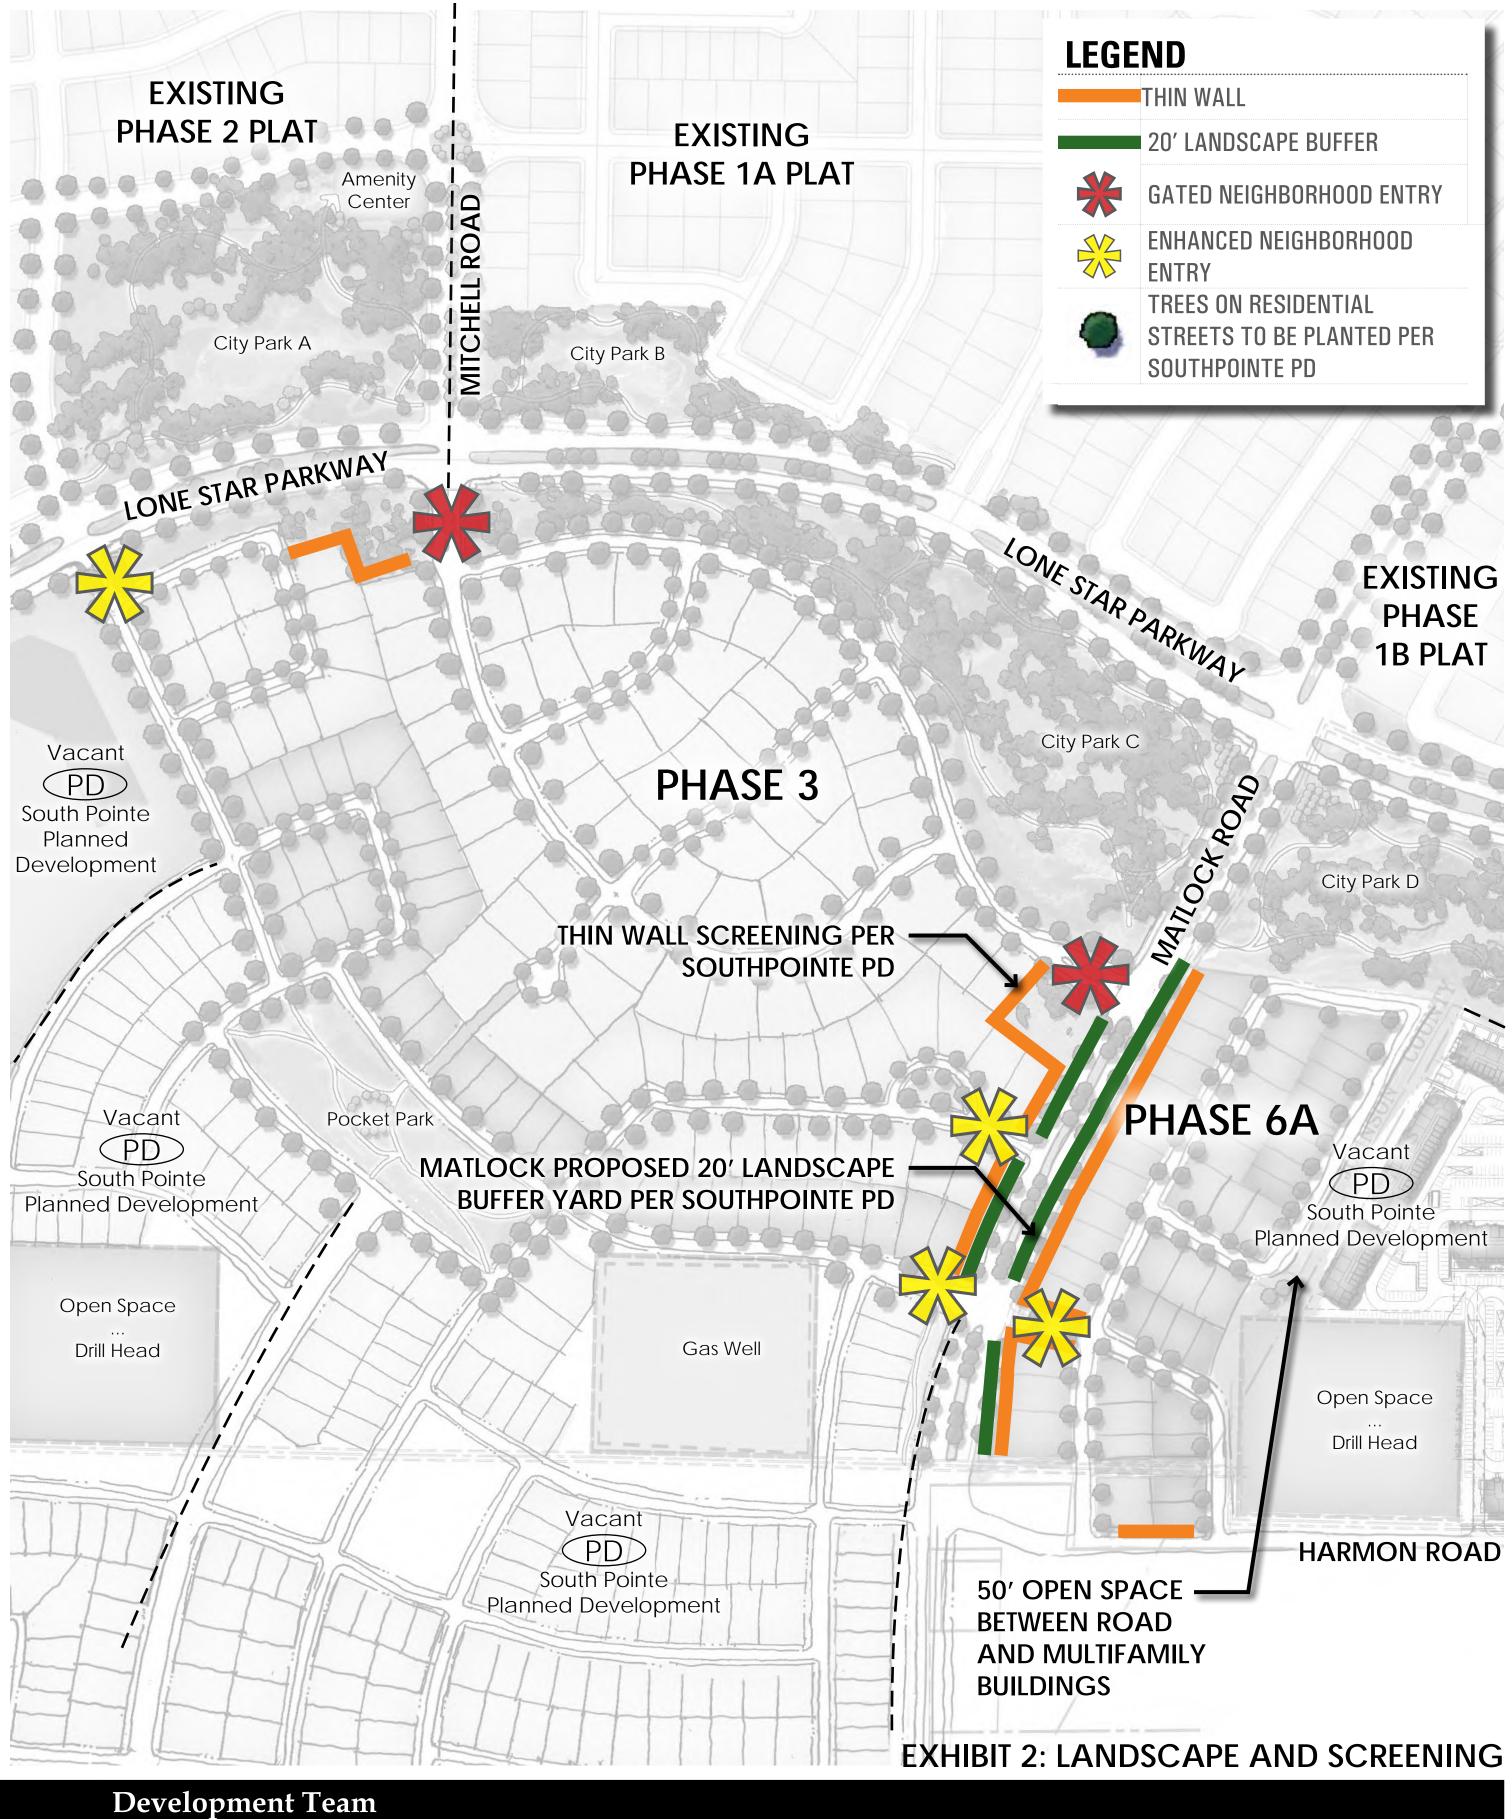

## **General Notes**

- . Typical lot layouts for the residential manor (M), residential village (V), and residential cottage (C) products shall adhere to the exhibits shown in the South Pointe Planned Development District (PDD) standards (P. 9, section 8).
- 2. City Parks A,B,C & D shall be counted towards the required 28 acres of community open space. 3. All streets shown herein shall meet the design and landscape requirements of the South Pointe PDD standards.
- 4. A mandatory home owners association will be responsible for the maintenance of the private amenities, including the amenity center, any landscaping in public right-of-way (including street trees), medians, and landscape buffers.
- 5. The home owners association and associated documents shall be filed in accordance with the city of Mansfield policies. These documents must be reviewed by the city attorney prior to filing the final plat. The documents shall be filed with the final plat at the appropriate county when deemed necessary by the attorney. The city does not accept the responsibility for any delays in construction, approval or acceptance of the subdivision caused by the failure to submit the association documents or the inaccuracy of the documents.
- 6. Subdivision perimeter buffer yard and fences shall adhere to South Pointe PDD standards (P. 29, Section 13(5) P.34, Section 17).

### DETAILED SITE PLAN **SOUTHPOINTE PHASES 3 & 6A** BEING 85.6 ACRES OUT OF THE .. RUSSELL SURVEY, ABSTRACTS 935E &

*7201* M.GREGG SURVEY, ABSTRACTS 385E &

AND C. VELA SURVEY, ABSTRACT 851J CITY OF MANSFIELD, ELLIS AND JOHNSON COUNTIES, TEXAS JANUARY 25, 2017 **164 LOTS** 