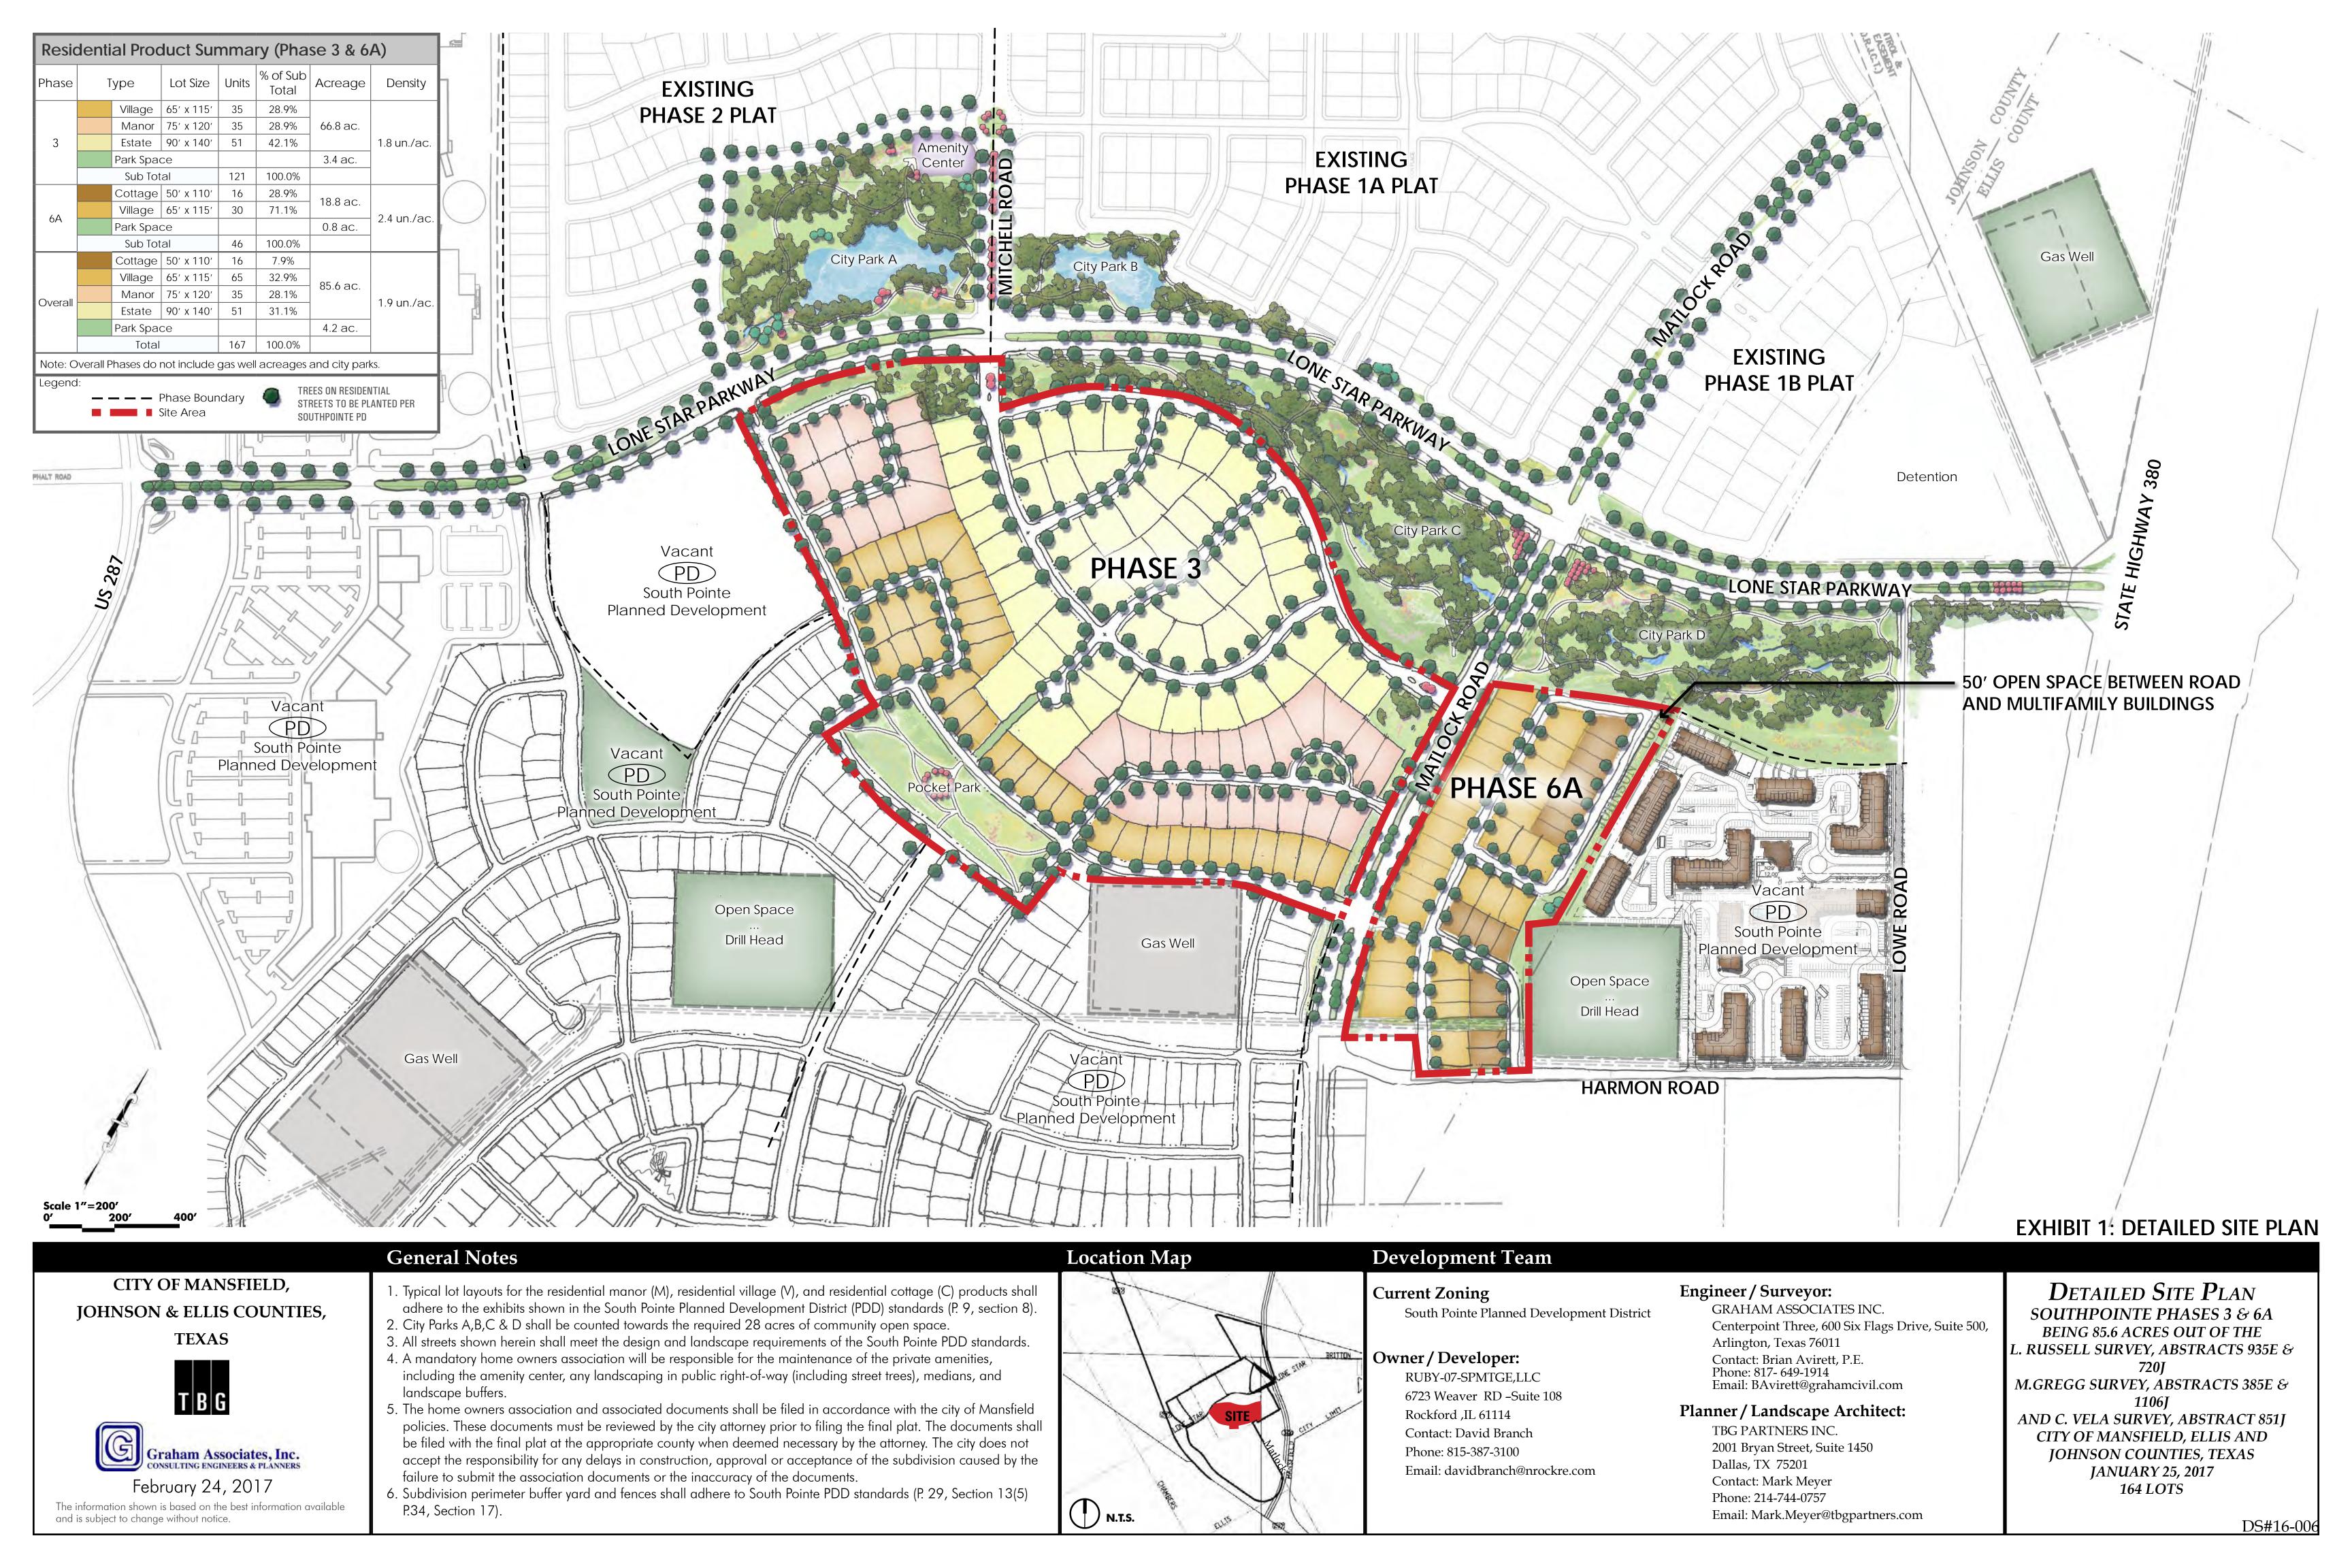

## **General Notes**

- . Typical lot layouts for the residential manor (M), residential village (V), and residential cottage (C) products shall adhere to the exhibits shown in the South Pointe Planned Development District (PDD) standards (P. 9, section 8).
- 2. City Parks A,B,C & D shall be counted towards the required 28 acres of community open space. 3. All streets shown herein shall meet the design and landscape requirements of the South Pointe PDD standards.
- 4. A mandatory home owners association will be responsible for the maintenance of the private amenities, including the amenity center, any landscaping in public right-of-way (including street trees), medians, and landscape buffers.
- 5. The home owners association and associated documents shall be filed in accordance with the city of Mansfield policies. These documents must be reviewed by the city attorney prior to filing the final plat. The documents shall be filed with the final plat at the appropriate county when deemed necessary by the attorney. The city does not accept the responsibility for any delays in construction, approval or acceptance of the subdivision caused by the failure to submit the association documents or the inaccuracy of the documents.
- 6. Subdivision perimeter buffer yard and fences shall adhere to South Pointe PDD standards (P. 29, Section 13(5) P.34, Section 17).

### DETAILED SITE PLAN **SOUTHPOINTE PHASES 3 & 6A** BEING 85.6 ACRES OUT OF THE .. RUSSELL SURVEY, ABSTRACTS 935E &

*7201* M.GREGG SURVEY, ABSTRACTS 385E &

AND C. VELA SURVEY, ABSTRACT 851J CITY OF MANSFIELD, ELLIS AND JOHNSON COUNTIES, TEXAS JANUARY 25, 2017 **164 LOTS** 