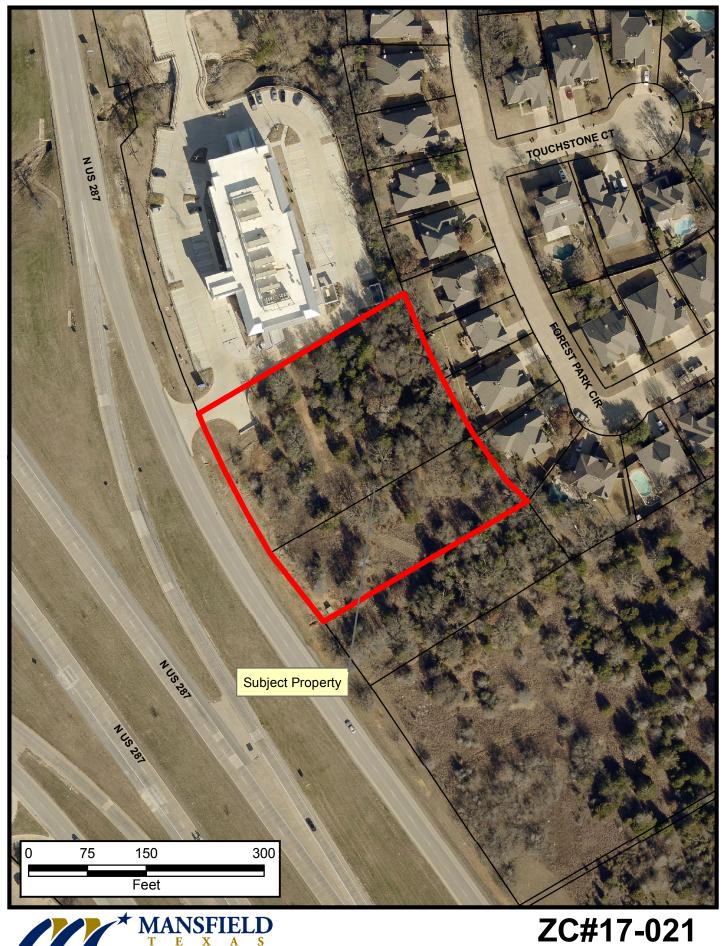

## Property Owner Notification for ZC#17-021

| LEGAL DESC 1               | LEGAL DESC 2 | OWNER NAME                    | OWNER ADDRESS        | CITY             | ZIP        |
|----------------------------|--------------|-------------------------------|----------------------|------------------|------------|
| AUBURN PARK ADDITION       | BLK 1        | GOOLSBY, TIMOTHY & PAULA J    | 2402 FOREST PARK CIR | MANSFIELD, TX    | 76063-7639 |
| AUBURN PARK ADDITION       | BLK 1        | DUBOCQ, DREW J                | 2404 FOREST PARK CIR | MANSFIELD, TX    | 76063      |
| AUBURN PARK ADDITION       | BLK 1        | FANNIN, JOHN & CHRISTAL J     | 2406 FOREST PARK CIR | MANSFIELD, TX    | 76063      |
| AUBURN PARK ADDITION       | BLK 1        | GALASO, GERMAN & SARA         | 2408 FOREST PARK CIR | MANSFIELD, TX    | 76063-7639 |
| AUBURN PARK ADDITION       | BLK 1        | ELLINGER, CHAD & CASSIE       | 2410 FOREST PARK CIR | MANSFIELD, TX    | 76063-7639 |
| AUBURN PARK ADDITION       | BLK 1        | NUNEZ, ALEXANDER              | 2412 FOREST PARK CIR | MANSFIELD, TX    | 76063-7639 |
| AUBURN PARK ADDITION       | BLK 1        | JONES, LARRY E & KAREN L      | 2414 FOREST PARK CIR | MANSFIELD, TX    | 76063-7639 |
| AUBURN PARK ADDITION       | BLK 1        | BARKER, MICHAEL C & LORI S    | 2418 FOREST PARK CIR | MANSFIELD, TX    | 76063-7639 |
| AUBURN PARK ADDITION       | BLK 1        | MILLER, SHIRLENE              | 2416 FOREST PARK CIR | MANSFIELD, TX    | 76063-7639 |
| AUBURN PARK ADDITION       | BLK 3        | SCHMIDT, ANDREW & REBECCA     | 1 TOUCHSTONE CT      | MANSFIELD, TX    | 76063-7648 |
| AUBURN PARK ADDITION       | BLK 3        | HUSSAIN, ROMANA S & HAROON    | 2419 FOREST PARK CIR | MANSFIELD, TX    | 76063      |
| CALLENDER, SIDNEY S SURVEY | A 359        | FRICKS, DARCY LEE KNAPP ETAL  | PO BOX 2243          | MANSFIELD, TX    | 76063-0047 |
| MANSFIELD HOSPITAL         | BLK 1        | TYL ENERGY LTD                | 4113 SHADY VALLEY DR | ARLINGTON, TX    | 76013-2934 |
| MANSFIELD HOSPITAL         | BLK 1        | BLACKWELL, DAVID A            | 121 N CREEKWOOD DR   | MANSFIELD, TX    | 76063-5425 |
| MANSFIELD HOSPITAL         | BLK 1        | DUKE RLTY BEMC MNSFLD DEV LLC | PO BOX 40509         | INDIANAPOLIS, IN | 46240-0509 |
| MANSFIELD HOSPITAL         | BLK 1        | TYL ENERGY LTD                | 4113 SHADY VALLEY DR | ARLINGTON, TX    | 76013-2934 |