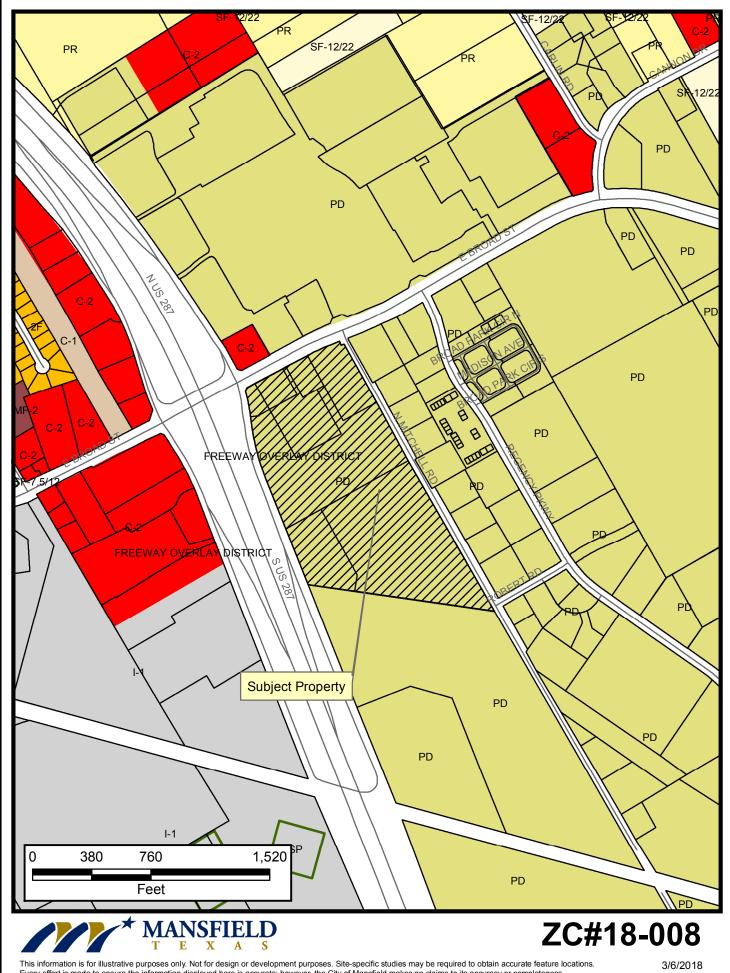

## Property Owner Notification for ZC#18-008

| LEGAL DESC 1              | LEGAL DESC 2 | OWNER NAME                    | OWNER ADDRESS                   | CITY           | ZIP        |
|---------------------------|--------------|-------------------------------|---------------------------------|----------------|------------|
| FOUNTAINVIEW CENTER       | BLK 1        | RITTER, THOMAS J              | 1703 FOUNTAINVIEW DR STE<br>103 | MANSFIELD, TX  | 76063-5092 |
| FOUNTAINVIEW CENTER       | BLK 1        | ECHELON PLACE LP              | 1805 PINTAIL PKWY               | EULESS, TX     | 76039-2181 |
| GALLOWAY ADDITION         | LOT 1        | HEB GROCERY CO LP             | 3890 W NORTHWEST HWY STE 300    | DALLAS, TX     | 75220      |
| MCANEAR, ELIZABETH SURVEY | A 1005       | O'NEIL, THOMAS J & SANDRA     | 280 N MITCHELL RD               | MANSFIELD, TX  | 76063-3450 |
| MCCASLIN BUSINESS PARK    | BLK 1        | BMEB LLC                      | 1700 ROBERT RD                  | MANSFIELD, TX  | 76063-9127 |
| MCCASLIN BUSINESS PARK    | BLK 1        | WOODS FOODMASTER INC          | 425 W IRVING BLVD               | IRVING, TX     | 75060-2812 |
| MCCASLIN BUSINESS PARK    | BLK 1        | TEXOLINA PROPERTIES LLC       | 240 N MITCHELL RD               | MANSFIELD, TX  | 76063      |
| MCCASLIN BUSINESS PARK    | BLK 1        | WOODS FOODMASTER INC          | 425 W IRVING BLVD               | IRVING, TX     | 75060-2812 |
| MCCASLIN BUSINESS PARK    | BLK 1        | TOP OF TEXAS PHOTOGRAPHY INC  | 9 COLT CT                       | MANSFIELD, TX  | 76063-5170 |
| MCCASLIN BUSINESS PARK    | BLK 1        | TEXOLINA PROPERTIES LLC       | 240 N MITCHELL RD               | MANSFIELD, TX  | 76063      |
| MCCASLIN BUSINESS PARK    | BLK 1        | TEXOLINA PROPERTIES LLC       | 240 N MITCHELL RD               | MANSFIELD, TX  | 76063      |
| ODELE, HENRY SURVEY       | A 1196       | HEB GROCERY CO LP             | 3890 W NORTHWEST HWY STE 300    | DALLAS, TX     | 75220      |
| ODELE, HENRY SURVEY       | A 1196       | HEB GROCERY CO LP             | 3890 W NORTHWEST HWY STE 300    | DALLAS, TX     | 75220      |
| ODELE, HENRY SURVEY       | A 1196       | BROAD STREET US 287 LTD       | 2000 MCKINNEY AVE STE 1000      | DALLAS, TX     | 75201      |
| ODELE, HENRY SURVEY       | A 1196       | BROAD STREET US 287 LTD       | 2000 MCKINNEY AVE STE 1000      | DALLAS, TX     | 75201      |
| ODELE, HENRY SURVEY       | A 1196       | BROAD STREET US 287 LTD       | 2000 MCKINNEY AVE STE 1000      | DALLAS, TX     | 75201      |
| O'DELL, H ADDITION        | BLK 1        | TAF TARRANT PROPERTIES LP     | 12342 INWOOD RD                 | DALLAS, TX     | 75244-8091 |
| ROBERTSON, JOHN SURVEY    | A 1317       | BROAD STREET US 287 LTD       | 2000 MCKINNEY AVE STE 1000      | DALLAS, TX     | 75201      |
| ROBERTSON, JOHN SURVEY    | A 1317       | GEM MICROELECTRONIC MATERIALS | 101 COLUMBIA RD                 | MORRISTOWN, NJ | 07960-4640 |
| ROBERTSON, JOHN SURVEY    | A 1317       | HEB GROCERY CO LP             | 3890 W NORTHWEST HWY STE 300    | DALLAS, TX     | 75220      |

## Property Owner Notification for ZC#18-008

| LEGAL DESC 1                    | LEGAL DESC 2 | OWNER NAME              | OWNER ADDRESS              | CITY           | ZIP   |
|---------------------------------|--------------|-------------------------|----------------------------|----------------|-------|
| SHOPS AT BROAD ST, THE          | BLK 1        | SHOPS AT BROAD LLC      | 3060 PEACHTREE RD STE 1050 | ATLANTA, GA    | 30305 |
| SHOPS AT BROAD ST, THE          | BLK 1        | SHOPS AT BROAD LLC      | 3060 PEACHTREE RD STE 1050 | ATLANTA, GA    | 30305 |
| SHOPS AT BROAD ST, THE          | BLK 1        | SHOPS AT BROAD LLC      | 3060 PEACHTREE RD STE 1050 | ATLANTA, GA    | 30305 |
| WOODHAVEN NATIONAL BANK<br>ADDN | BLK 1        | WOODHAVEN NATIONAL BANK | 6750 BRIDGE ST             | FORT WORTH, TX | 76112 |