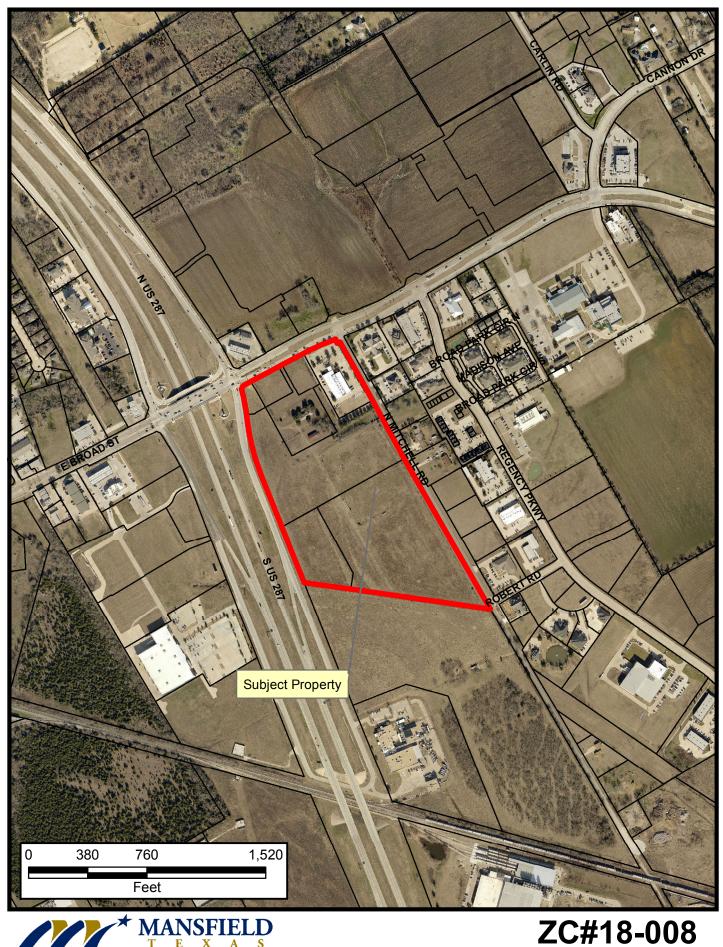

## Property Owner Notification for ZC#18-008

| LEGAL DESC 1              | LEGAL DESC 2 | OWNER NAME                    | OWNER ADDRESS                   | CITY           | ZIP        |
|---------------------------|--------------|-------------------------------|---------------------------------|----------------|------------|
| FOUNTAINVIEW CENTER       | BLK 1        | RITTER, THOMAS J              | 1703 FOUNTAINVIEW DR STE<br>103 | MANSFIELD, TX  | 76063-5092 |
| FOUNTAINVIEW CENTER       | BLK 1        | ECHELON PLACE LP              | 1805 PINTAIL PKWY               | EULESS, TX     | 76039-2181 |
| GALLOWAY ADDITION         | LOT 1        | HEB GROCERY CO LP             | 3890 W NORTHWEST HWY STE 300    | DALLAS, TX     | 75220      |
| MCANEAR, ELIZABETH SURVEY | A 1005       | O'NEIL, THOMAS J & SANDRA     | 280 N MITCHELL RD               | MANSFIELD, TX  | 76063-3450 |
| MCCASLIN BUSINESS PARK    | BLK 1        | BMEB LLC                      | 1700 ROBERT RD                  | MANSFIELD, TX  | 76063-9127 |
| MCCASLIN BUSINESS PARK    | BLK 1        | WOODS FOODMASTER INC          | 425 W IRVING BLVD               | IRVING, TX     | 75060-2812 |
| MCCASLIN BUSINESS PARK    | BLK 1        | TEXOLINA PROPERTIES LLC       | 240 N MITCHELL RD               | MANSFIELD, TX  | 76063      |
| MCCASLIN BUSINESS PARK    | BLK 1        | WOODS FOODMASTER INC          | 425 W IRVING BLVD               | IRVING, TX     | 75060-2812 |
| MCCASLIN BUSINESS PARK    | BLK 1        | TOP OF TEXAS PHOTOGRAPHY INC  | 9 COLT CT                       | MANSFIELD, TX  | 76063-5170 |
| MCCASLIN BUSINESS PARK    | BLK 1        | TEXOLINA PROPERTIES LLC       | 240 N MITCHELL RD               | MANSFIELD, TX  | 76063      |
| MCCASLIN BUSINESS PARK    | BLK 1        | TEXOLINA PROPERTIES LLC       | 240 N MITCHELL RD               | MANSFIELD, TX  | 76063      |
| ODELE, HENRY SURVEY       | A 1196       | HEB GROCERY CO LP             | 3890 W NORTHWEST HWY STE 300    | DALLAS, TX     | 75220      |
| ODELE, HENRY SURVEY       | A 1196       | HEB GROCERY CO LP             | 3890 W NORTHWEST HWY STE 300    | DALLAS, TX     | 75220      |
| ODELE, HENRY SURVEY       | A 1196       | BROAD STREET US 287 LTD       | 2000 MCKINNEY AVE STE 1000      | DALLAS, TX     | 75201      |
| ODELE, HENRY SURVEY       | A 1196       | BROAD STREET US 287 LTD       | 2000 MCKINNEY AVE STE 1000      | DALLAS, TX     | 75201      |
| ODELE, HENRY SURVEY       | A 1196       | BROAD STREET US 287 LTD       | 2000 MCKINNEY AVE STE 1000      | DALLAS, TX     | 75201      |
| O'DELL, H ADDITION        | BLK 1        | TAF TARRANT PROPERTIES LP     | 12342 INWOOD RD                 | DALLAS, TX     | 75244-8091 |
| ROBERTSON, JOHN SURVEY    | A 1317       | BROAD STREET US 287 LTD       | 2000 MCKINNEY AVE STE 1000      | DALLAS, TX     | 75201      |
| ROBERTSON, JOHN SURVEY    | A 1317       | GEM MICROELECTRONIC MATERIALS | 101 COLUMBIA RD                 | MORRISTOWN, NJ | 07960-4640 |
| ROBERTSON, JOHN SURVEY    | A 1317       | HEB GROCERY CO LP             | 3890 W NORTHWEST HWY STE 300    | DALLAS, TX     | 75220      |

## Property Owner Notification for ZC#18-008

| LEGAL DESC 1                    | LEGAL DESC 2 | OWNER NAME              | OWNER ADDRESS              | CITY           | ZIP   |
|---------------------------------|--------------|-------------------------|----------------------------|----------------|-------|
| SHOPS AT BROAD ST, THE          | BLK 1        | SHOPS AT BROAD LLC      | 3060 PEACHTREE RD STE 1050 | ATLANTA, GA    | 30305 |
| SHOPS AT BROAD ST, THE          | BLK 1        | SHOPS AT BROAD LLC      | 3060 PEACHTREE RD STE 1050 | ATLANTA, GA    | 30305 |
| SHOPS AT BROAD ST, THE          | BLK 1        | SHOPS AT BROAD LLC      | 3060 PEACHTREE RD STE 1050 | ATLANTA, GA    | 30305 |
| WOODHAVEN NATIONAL BANK<br>ADDN | BLK 1        | WOODHAVEN NATIONAL BANK | 6750 BRIDGE ST             | FORT WORTH, TX | 76112 |