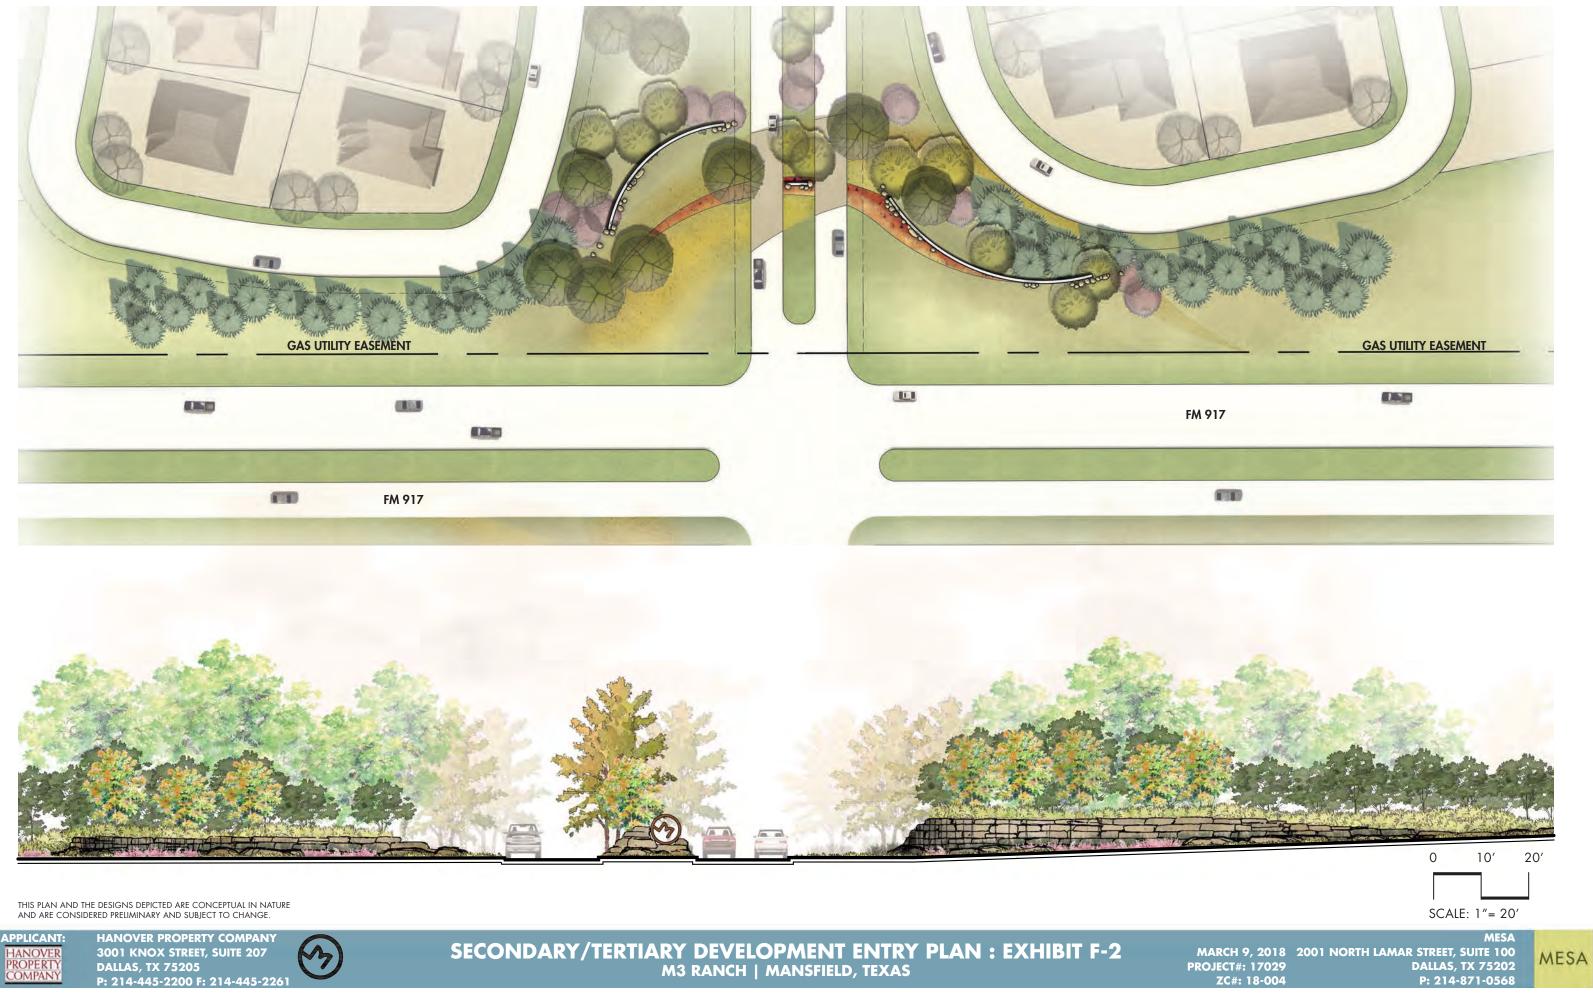

PROJECT#: 17029 ZC#: 18-004

MESA 
 MARCH 9, 2018
 2001 NORTH LAMAR STREET, SUITE 100

 PROJECT#: 17029
 DALLAS, TX 75202

 ZC#: 18-004
 P: 214-871-0568

**APPLICANT:** 

FM 917 'Slip Street' Buffer

THIS PLAN AND THE DESIGNS DEPICTED ARE CONCEPTUAL IN NATURE AND ARE CONSIDERED PRELIMINARY AND SUBJECT TO CHANGE.