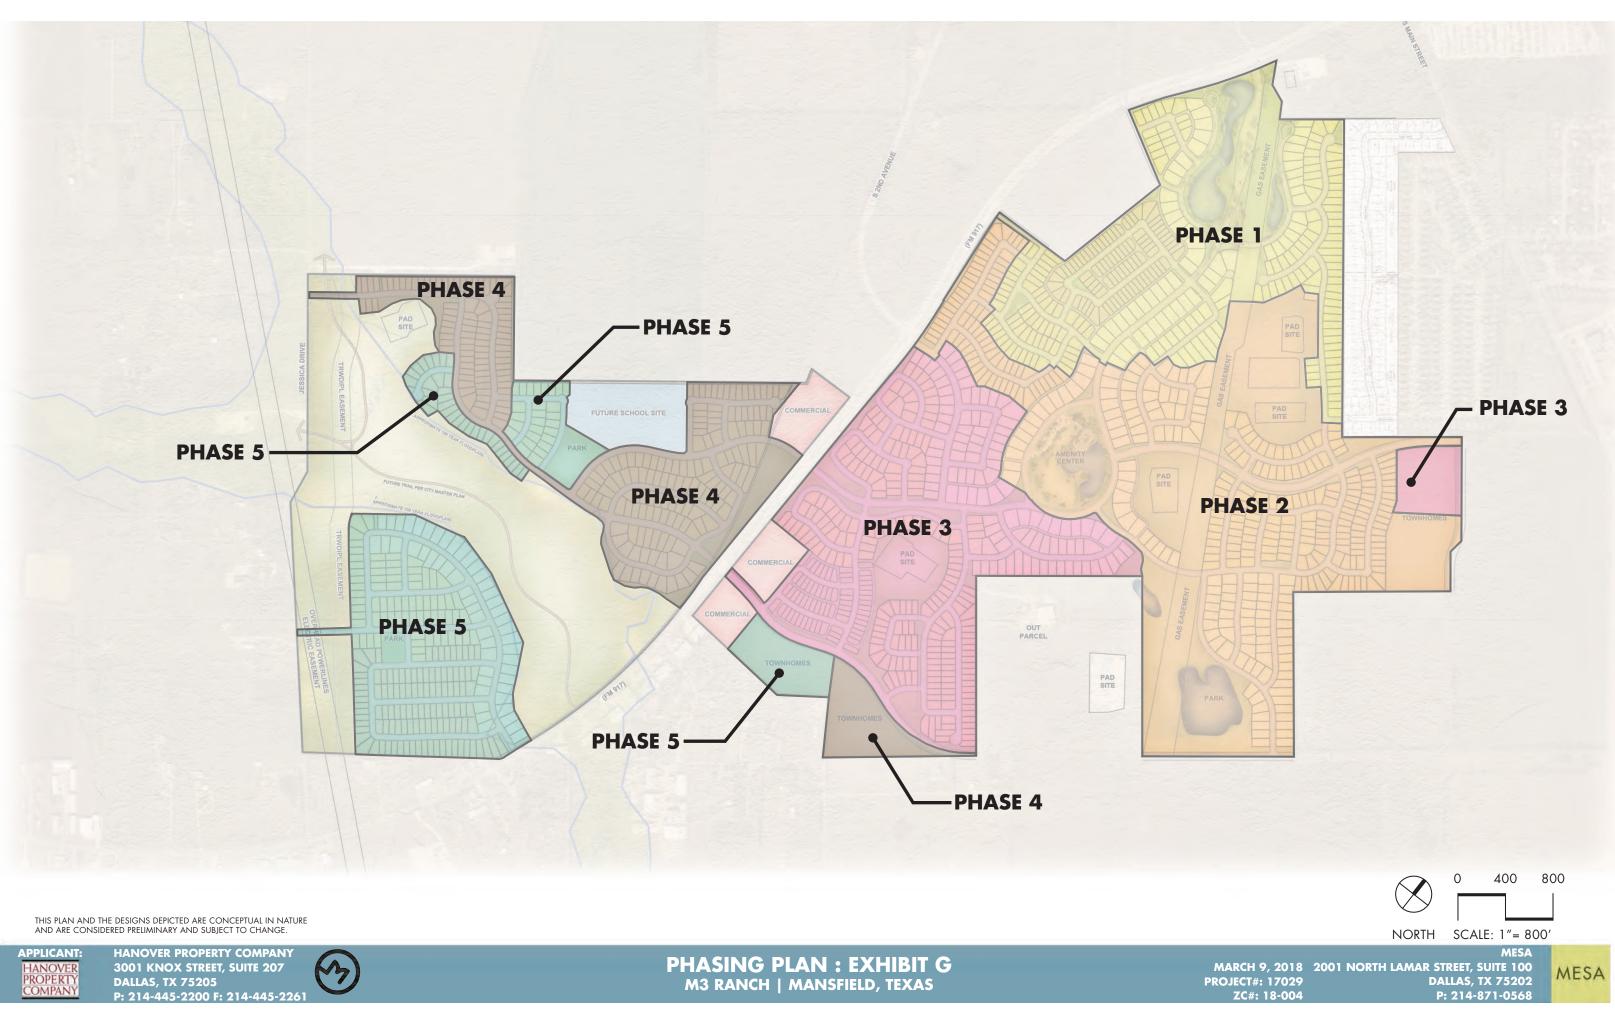

APPLICANT:

**APPLICANT:** 

**APPLICANT:** IANOVE ROPERT OMPANY

**THOROUGHFARE STREET SECTION : EXHIBIT C-3** M3 RANCH | MANSFIELD, TEXAS