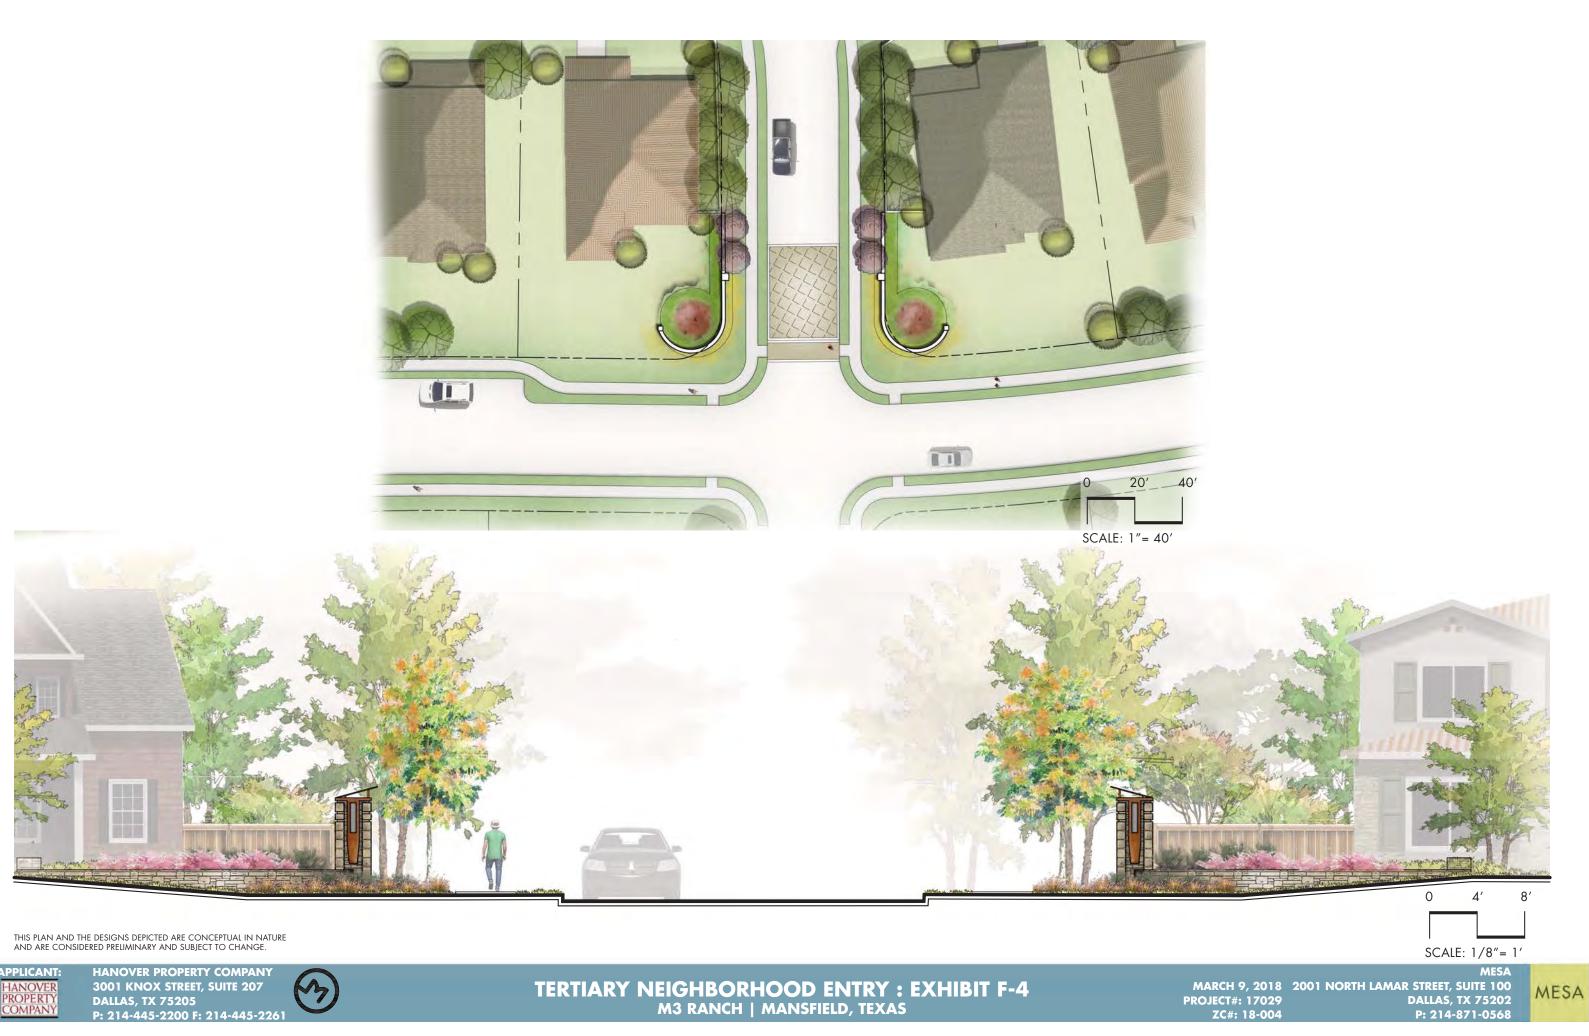

THIS PLAN AND THE DESIGNS DEPICTED ARE CONCEPTUAL IN NATURE AND ARE CONSIDERED PRELIMINARY AND SUBJECT TO CHANGE.

APPLICANT: ERT OMPANY

20' BUILDING

SETBACK

ENTRY BOULEVARD : EXHIBIT E-4 M3 RANCH | MANSFIELD, TEXAS