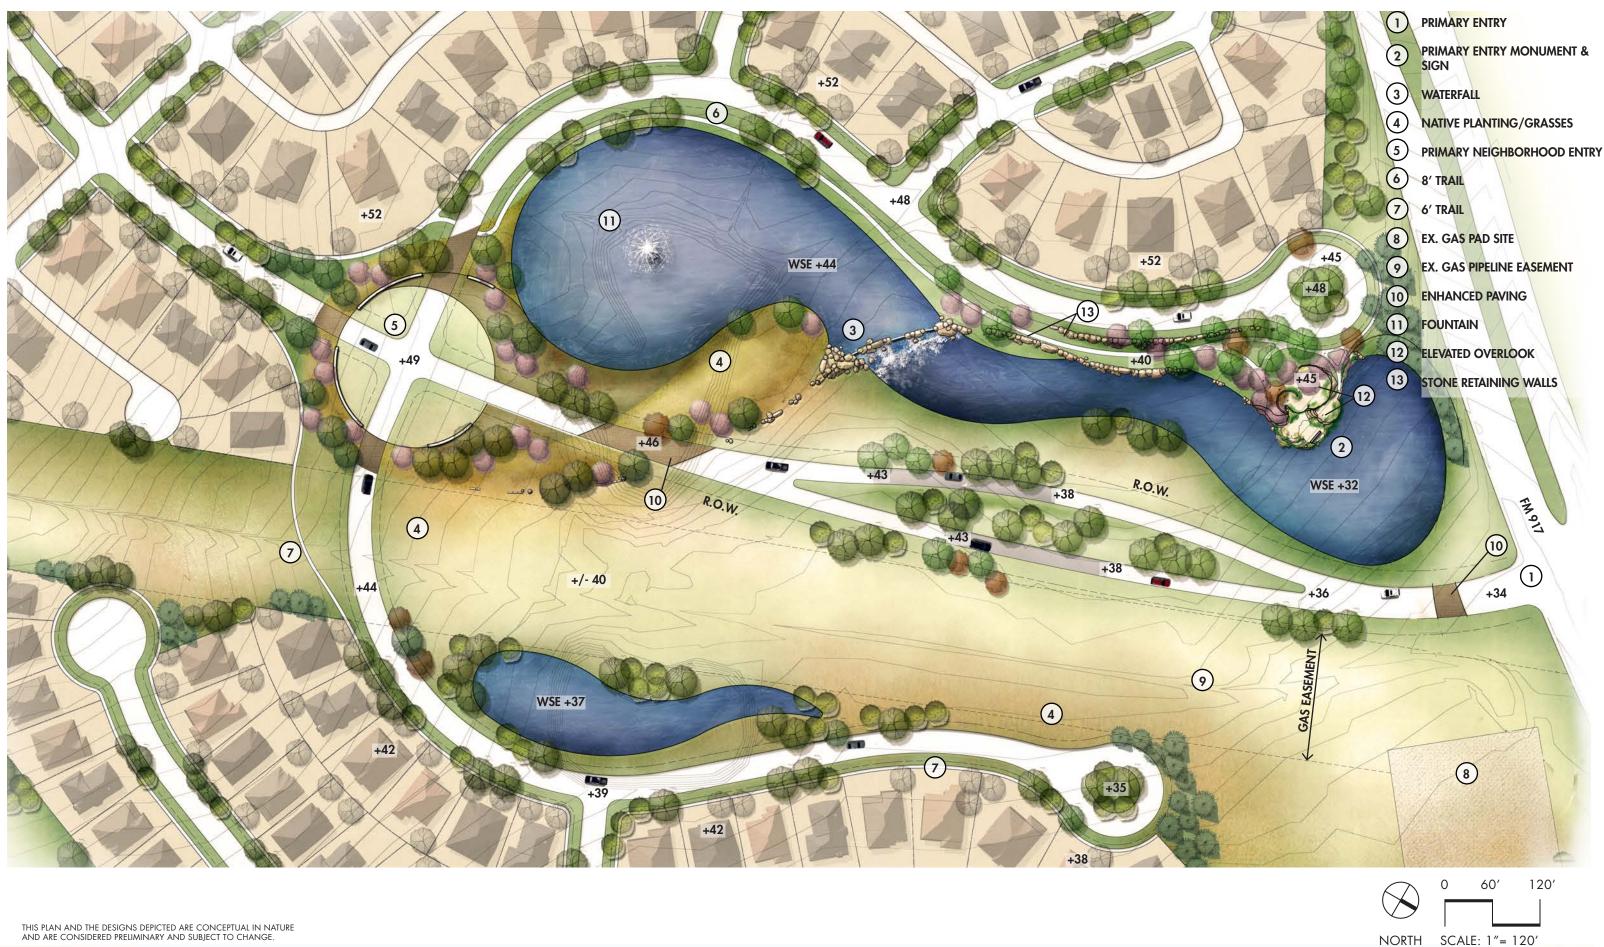

HANOVER PROPERTY COMPANY 3001 KNOX STREET, SUITE 207 **DALLAS, TX 75205** P: 214-445-2200 F: 214-445-226 **CONCEPTUAL PRIVATE AMENITY NODE & OPEN SPACE - PLAN VIEW EXHIBIT D-3** M3 RANCH | MANSFIELD, TEXAS