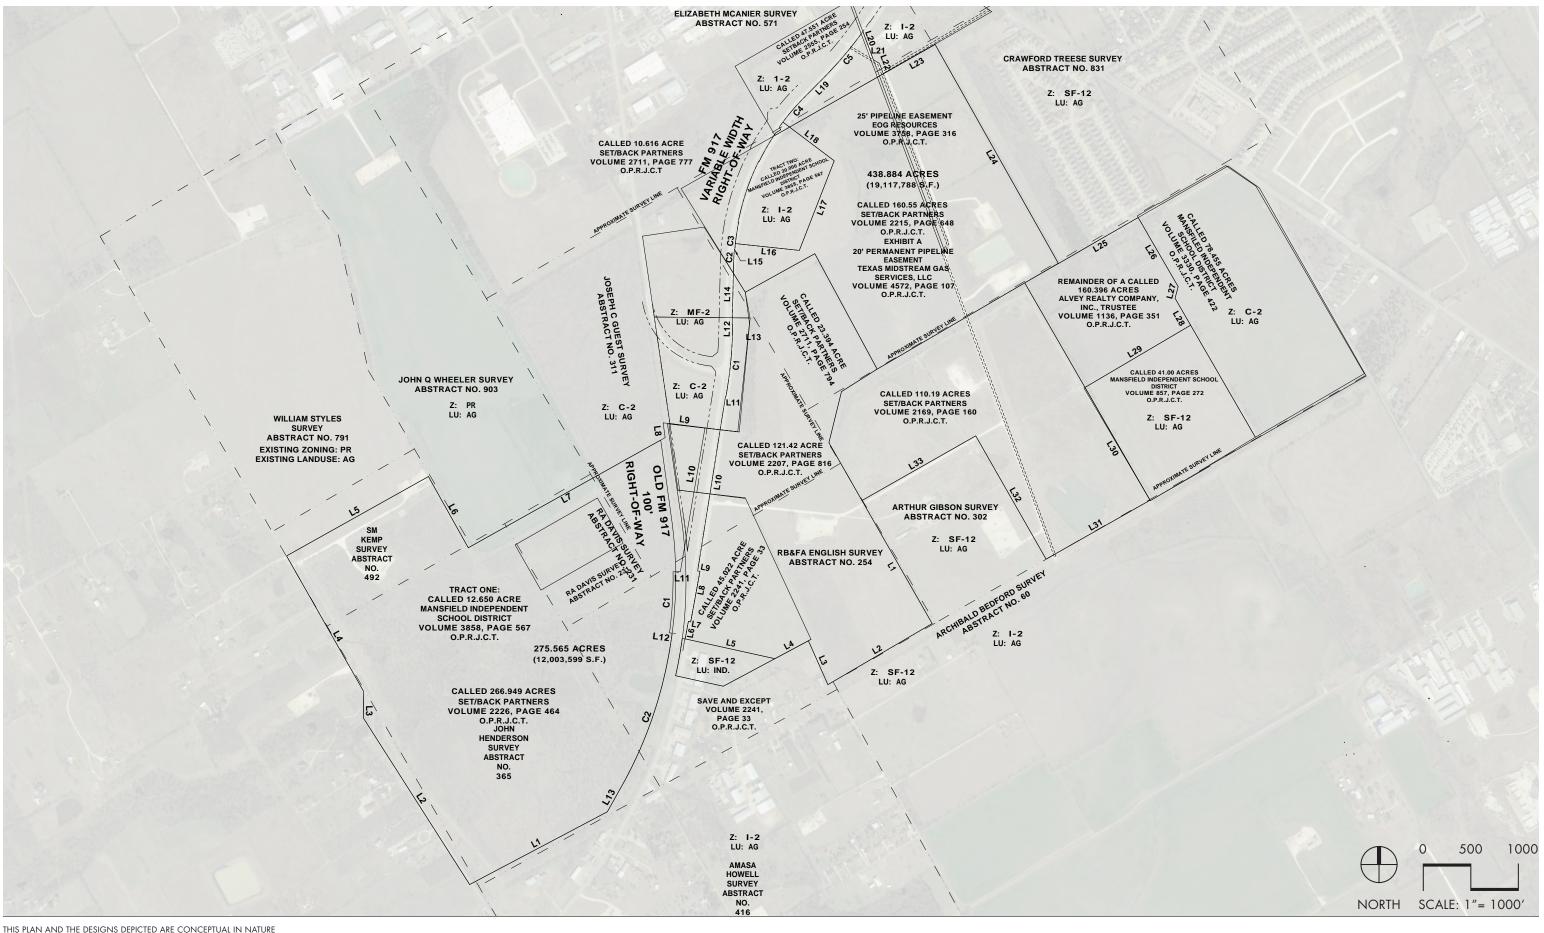

APPLICANT:





**APPLICANT:** 





**APPLICANT:** IANOVE ROPERT OMPANY



**THOROUGHFARE STREET SECTION : EXHIBIT C-3** M3 RANCH | MANSFIELD, TEXAS

## LOCAL RESIDENTIAL ALLEY 15' ACCESS EASEMENT (NOT SHOWN)



**APPLICANT:** HANOVE ROPERTY OMPANY



# **CONTEXT MAP : EXHIBIT C-4** M3 RANCH | MANSFIELD, TEXAS

MESA MARCH 9, 2018 2001 NORTH LAMAR STREET, SUITE 100 **DALLAS, TX 75202 PROJECT#: 17029** P: 214-871-0568 ZC#: 18-004

PRIMARY TRAIL (6-8' CONCRETE) PRIMARY LOT SIDEWALK (5'MIN.) SECONDARY TRAIL (5-6' CONCRETE) REGIONAL CITY TRAIL SYSTEM



**APPLICANT:** IANOVI ROPERTY





Example Sculpture Concept Plan





THIS PLAN AND THE DESIGNS DEPICTED ARE CONCEPTUAL IN NATURE AND ARE CONSIDERED PRELIMINARY AND SUBJECT TO CHANGE.

APPLICANT: HANOVER PROPERTY COMPANY



SCULPTURE/ART OPPORTUNITIES : EXHIBIT D-2 M3 RANCH | MANSFIELD, TEXAS

















NOTE: POTENTIAL PROGRAMING FOR PRIVATE AMENITY NODE AND OPEN SPACES

THIS PLAN AND THE DESIGNS DEPICTED ARE CONCEPTUAL IN NATURE AND ARE CONSID