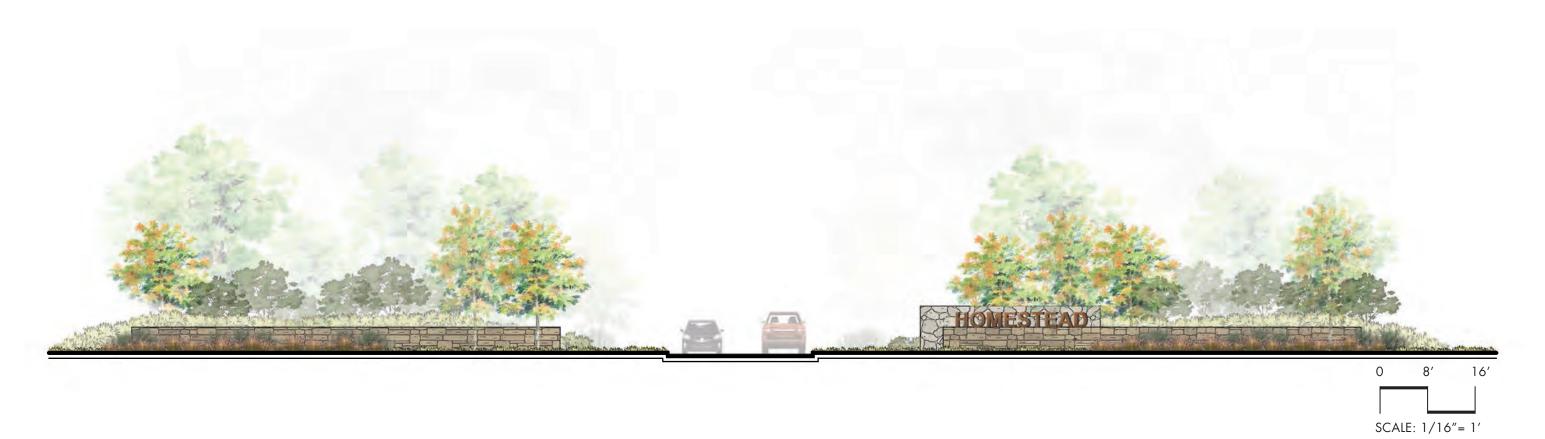

HANOVER PROPERTY COMPANY 3001 KNOX STREET, SUITE 207 DALLAS, TX 75205 P: 214-445-2200 F: 214-445-2261

PRIMARY/SECONDARY NEIGHBORHOOD ENTRY MONUMENTS : EXHIBIT F-3 M3 RANCH | MANSFIELD, TEXAS

| 0           | 8′    | 16′           |
|-------------|-------|---------------|
|             |       |               |
| I<br>SCALE: | 1/16″ | '= 1 <i>'</i> |