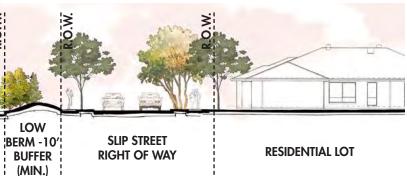

PROJECT#: 17029 ZC#: 18-004

MESA 
 MARCH 9, 2018
 2001 NORTH LAMAR STREET, SUITE 100

 PROJECT#: 17029
 DALLAS, TX 75202

 ZC#: 18-004
 P: 214-871-0568

**APPLICANT:** 

FM 917 'Slip Street' Buffer

THIS PLAN AND THE DESIGNS DEPICTED ARE CONCEPTUAL IN NATURE AND ARE CONSIDERED PRELIMINARY AND SUBJECT TO CHANGE.