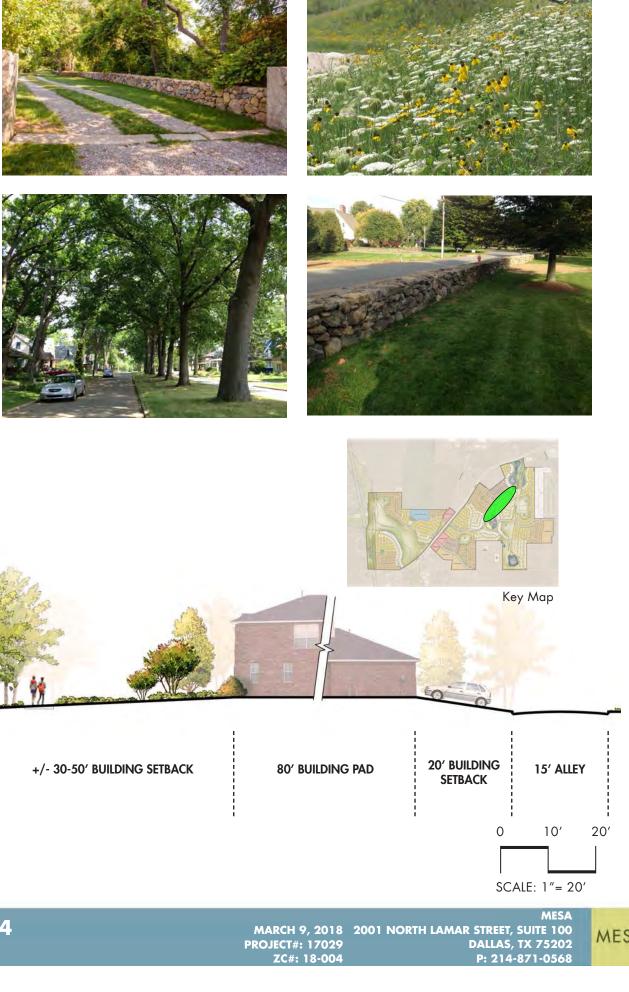

# **CONTEXT MAP : EXHIBIT C-4** M3 RANCH | MANSFIELD, TEXAS

MESA MARCH 9, 2018 2001 NORTH LAMAR STREET, SUITE 100 **DALLAS, TX 75202 PROJECT#: 17029** P: 214-871-0568 ZC#: 18-004

PRIMARY TRAIL (6-8' CONCRETE) PRIMARY LOT SIDEWALK (5'MIN.) SECONDARY TRAIL (5-6' CONCRETE) REGIONAL CITY TRAIL SYSTEM