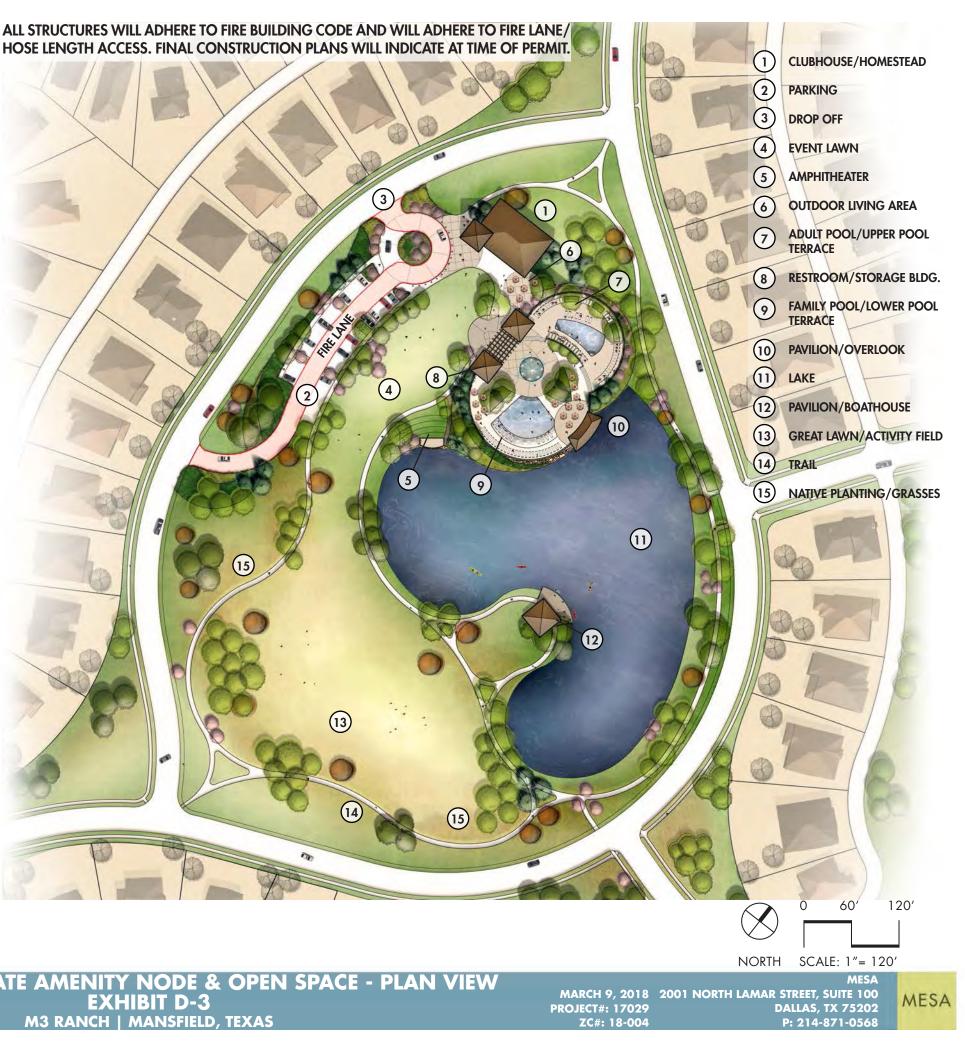

HANOVER PROPERTY COMPANY 3001 KNOX STREET, SUITE 207 **DALLAS, TX 75205** P: 214-445-2200 F: 214-445-226 **CONCEPTUAL PRIVATE AMENITY NODE & OPEN SPACE - PLAN VIEW EXHIBIT D-3** M3 RANCH | MANSFIELD, TEXAS