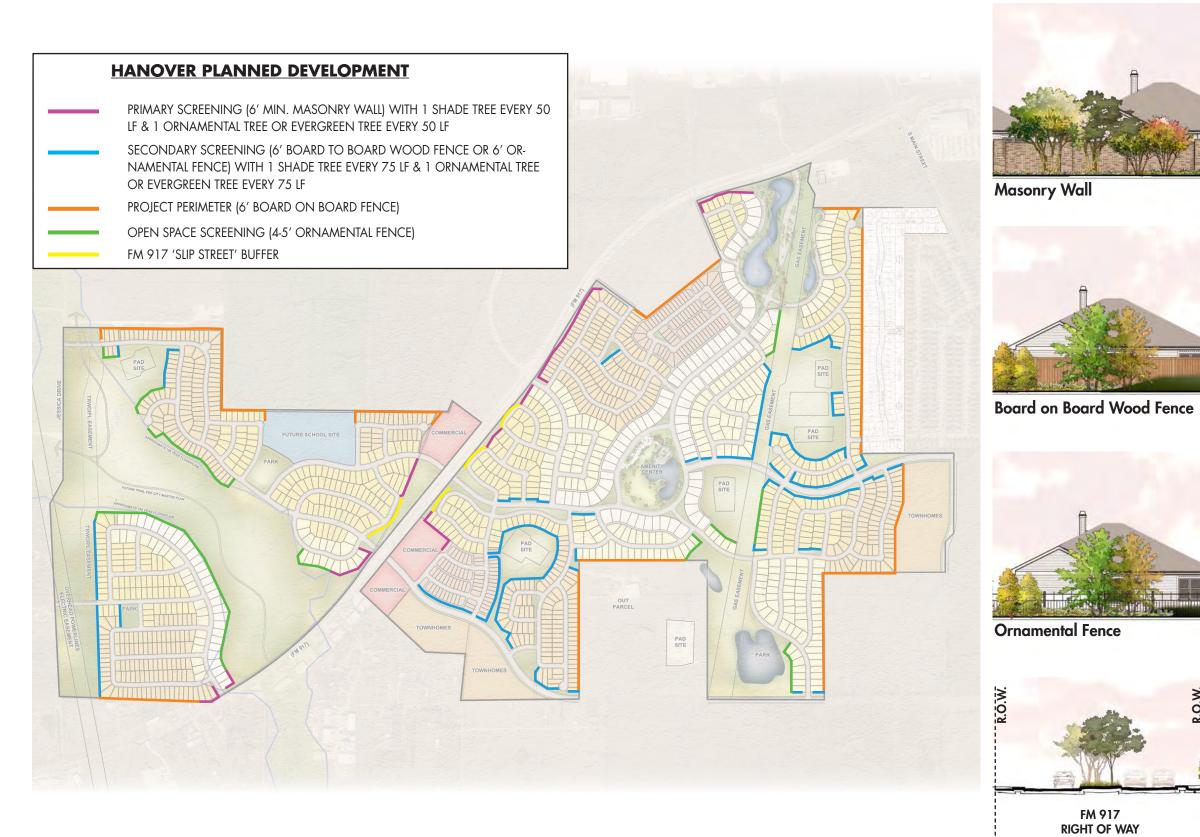

PROJECT#: 17029 ZC#: 18-004

MESA 
 MARCH 9, 2018
 2001 NORTH LAMAR STREET, SUITE 100

 PROJECT#: 17029
 DALLAS, TX 75202

 ZC#: 18-004
 P: 214-871-0568

**APPLICANT:** 

FM 917 'Slip Street' Buffer

THIS PLAN AND THE DESIGNS DEPICTED ARE CONCEPTUAL IN NATURE AND ARE CONSIDERED PRELIMINARY AND SUBJECT TO CHANGE.