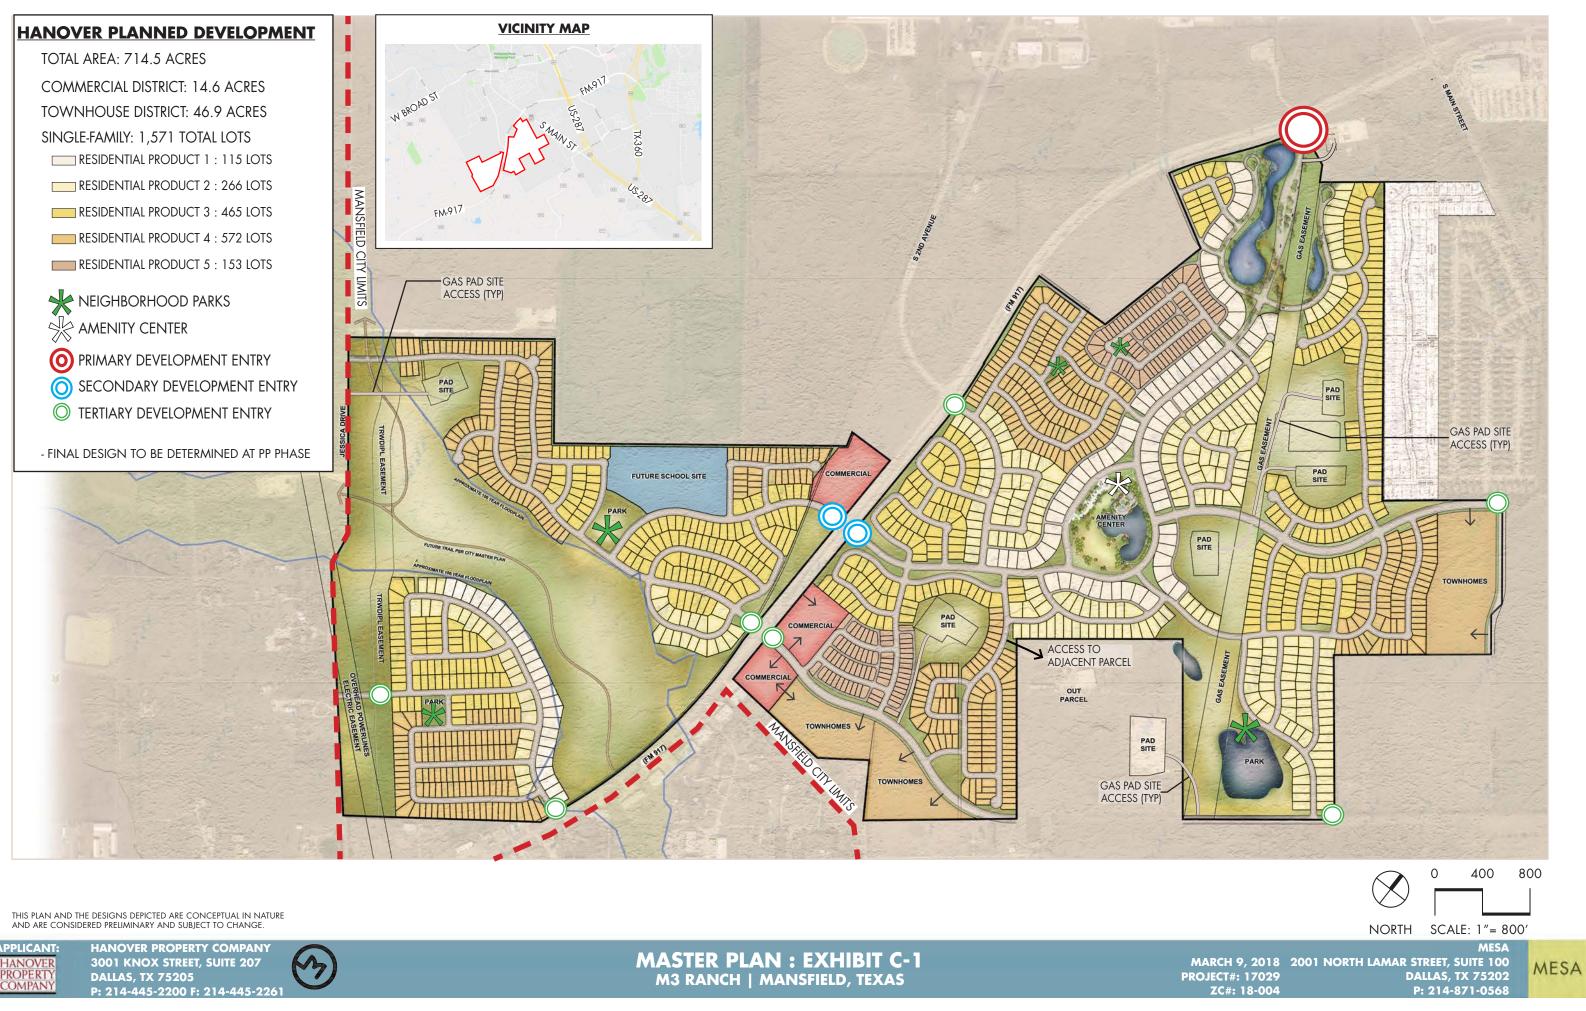

APPLICANT:





**APPLICANT:** 





**APPLICANT:** IANOVE ROPERT OMPANY



**THOROUGHFARE STREET SECTION : EXHIBIT C-3** M3 RANCH | MANSFIELD, TEXAS

## LOCAL RESIDENTIAL ALLEY 15' ACCESS EASEMENT (NOT SHOWN)



**APPLICANT:** HANOVE ROPERTY OMPANY



# **CONTEXT MAP : EXHIBIT C-4** M3 RANCH | MANSFIELD, TEXAS

MESA MARCH 9, 2018 2001 NORTH LAMAR STREET, SUITE 100 **DALLAS, TX 75202 PROJECT#: 17029** P: 214-871-0568 ZC#: 18-004

PRIMARY TRAIL (6-8' CONCRETE) PRIMARY LOT SIDEWALK (5'MIN.) SECONDARY TRAIL (5-6' CONCRETE) REGIONAL CITY TRAIL SYSTEM



**APPLICANT:** IANOVI ROPERTY





Example Sculpture Concept Plan





THIS PLAN AND THE DESIGNS DEPICTED ARE CONCEPTUAL IN NATURE AND ARE CONSIDERED PRELIMINARY AND SUBJECT TO CHANGE.

APPLICANT: HANOVER PROPERTY COMPANY



SCULPTURE/ART OPP