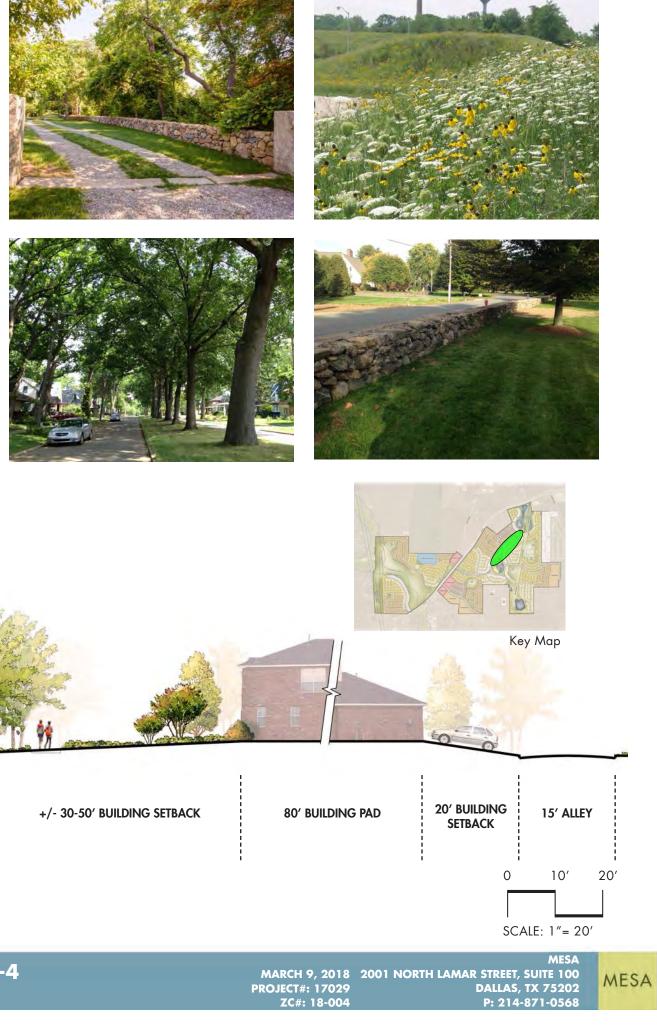

# **CONTEXT MAP : EXHIBIT C-4** M3 RANCH | MANSFIELD, TEXAS

MESA MARCH 9, 2018 2001 NORTH LAMAR STREET, SUITE 100 **DALLAS, TX 75202 PROJECT#: 17029** P: 214-871-0568 ZC#: 18-004

PRIMARY TRAIL (6-8' CONCRETE) PRIMARY LOT SIDEWALK (5'MIN.) SECONDARY TRAIL (5-6' CONCRETE) REGIONAL CITY TRAIL SYSTEM