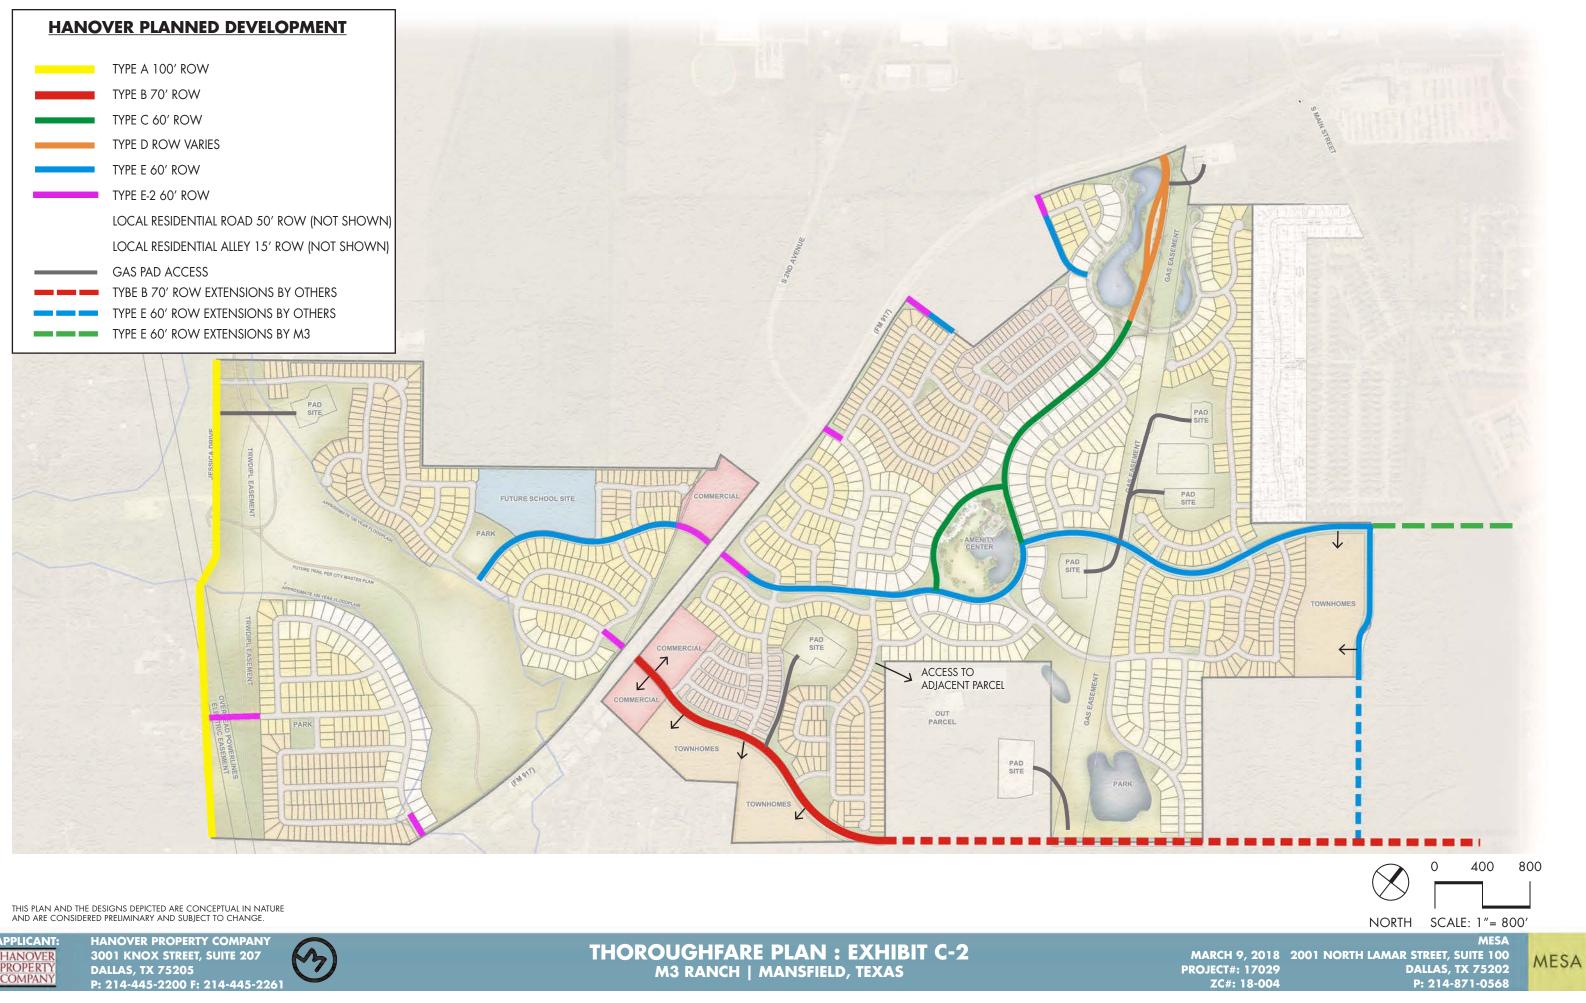

APPLICANT:

**APPLICANT:** 

**APPLICANT:** IANOVE ROPERT OMPANY

**THOROUGHFARE STREET SECTION : EXHIBIT C-3** M3 RANCH | MANSFIELD, TEXAS

## LOCAL RESIDENTIAL ALLEY 15' ACCESS EASEMENT (NOT SHOWN)

**APPLICANT:** HANOVE ROPERTY OMPANY