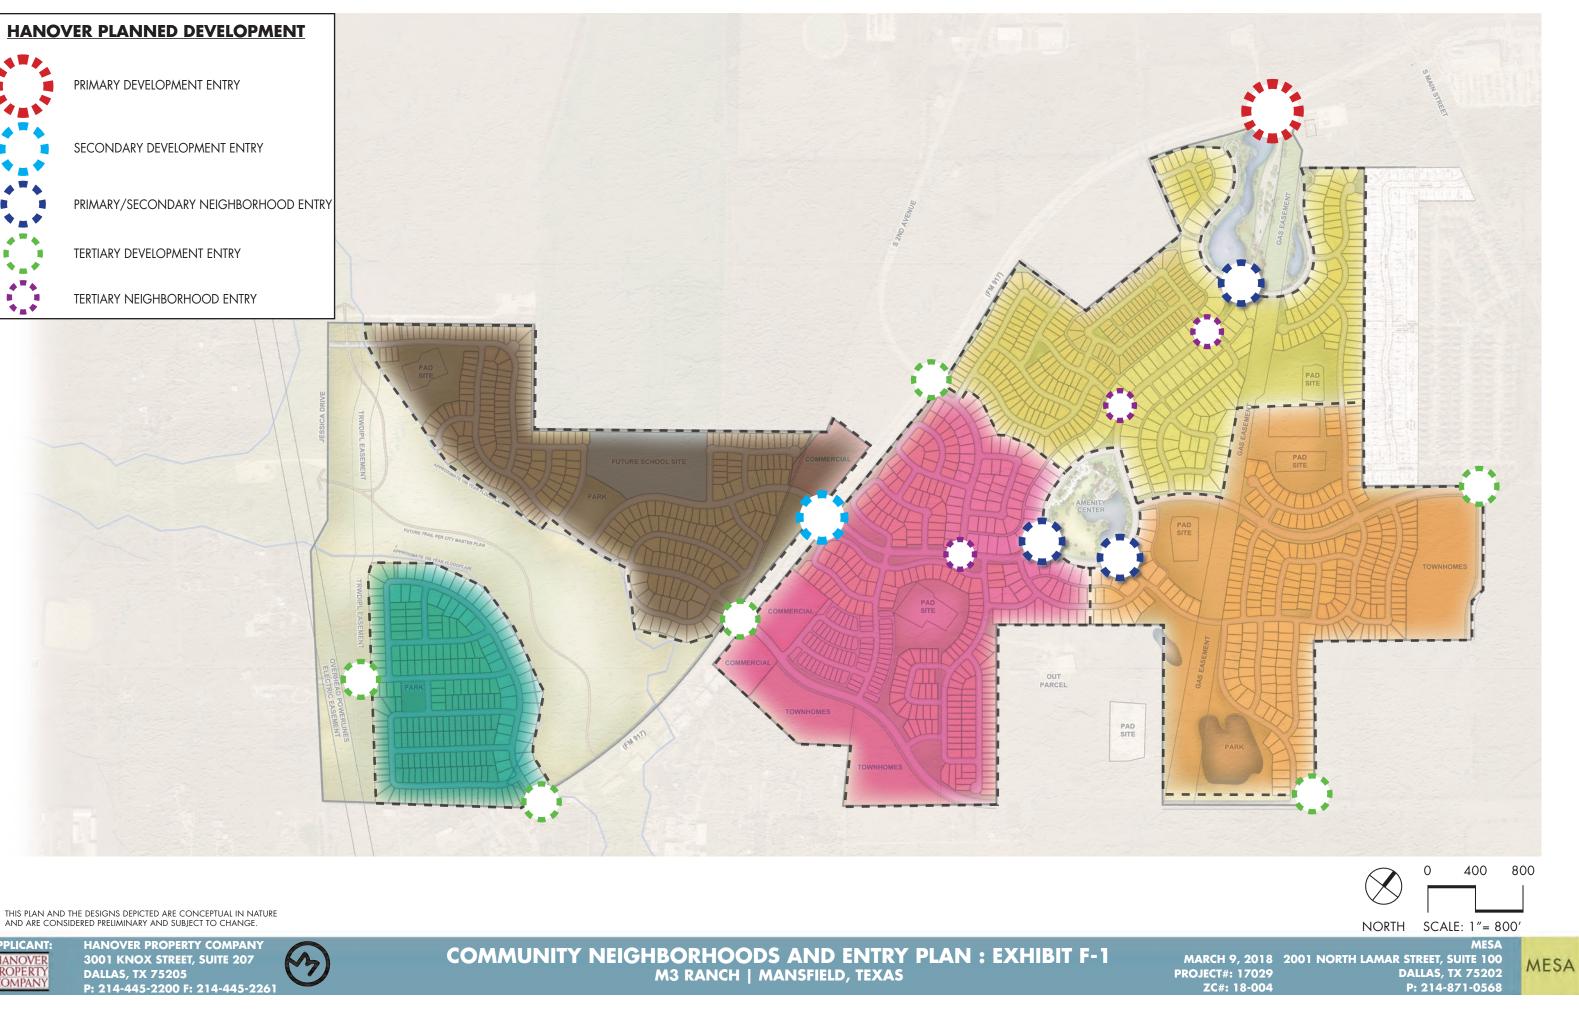

CANT: ROPERT COMPANY



PRIMARY ENTRY - PRIMARY DEVELOPMENT ENTRY ILLUSTRATIVE RENDERING : EXHIBIT E-3 M3 RANCH | MANSFIELD, TEXAS

PROJECT#: 17029 ZC#: 18-004

MESA MARCH 9, 2018 2001 NORTH LAMAR STREET, SUITE 100 DALLAS, TX 75202 P: 214-871-0568











15 ' ALLEY

80' BUILDING PAD

+/- 30-50' BUILDING SETBACK

|  | 9' ON<br>STREET<br>PARKING | 25' TRAVEL LANES | 9' ON<br>Street<br>Parking |  |
|--|----------------------------|------------------|----------------------------|--|
|  |                            |                  |                            |  |

THIS PLAN AND THE DESIGNS DEPICTED ARE CONCEPTUAL IN NATURE AND ARE CONSIDERED PRELIMINARY AND SUBJECT TO CHANGE.

APPLICANT: ERT OMPANY



20' BUILDING

SETBACK

ENTRY BOULEVARD : EXHIBIT E-4 M3 RANCH | MANSFIELD, TEXAS



















HANOVER PROPERTY COMPANY 3001 KNOX STREET, SUITE 207 DALLAS, TX 75205 P: 214-445-2200 F: 214-445-2261



PRIMARY/SECONDARY NEIGHBORHOOD ENTRY MONUMENTS : EXHIBIT F-3 M3 RANCH | MANSFIELD, TEXAS

| 0           | 8′    | 16′           |
|-------------|-------|---------------|
|             |       |               |
| I<br>SCALE: | 1/16″ | '= 1 <i>'</i> |

PROJECT#: 17029 ZC#: 18-004

MESA 
 MARCH 9, 2018
 2001 NORTH LAMAR STREET, SUITE 100

 PROJECT#: 17029
 DALLAS, TX 75202

 ZC#: 18-004
 P: 214-871-0568





**APPLICANT:** 





FM 917 'Slip Street' Buffer

THIS PLAN AND THE DESIGNS DEPICTED ARE CONCEPTUAL IN NATURE AND ARE CONSIDERED PRELIMINARY AND SUBJECT TO CHANGE.

APPLICANT: HANOVER PROPERTY COMPANY



SCREENING OPTIONS : EXHIBIT F-5 M3 RANCH | MANSFIELD, TEXAS