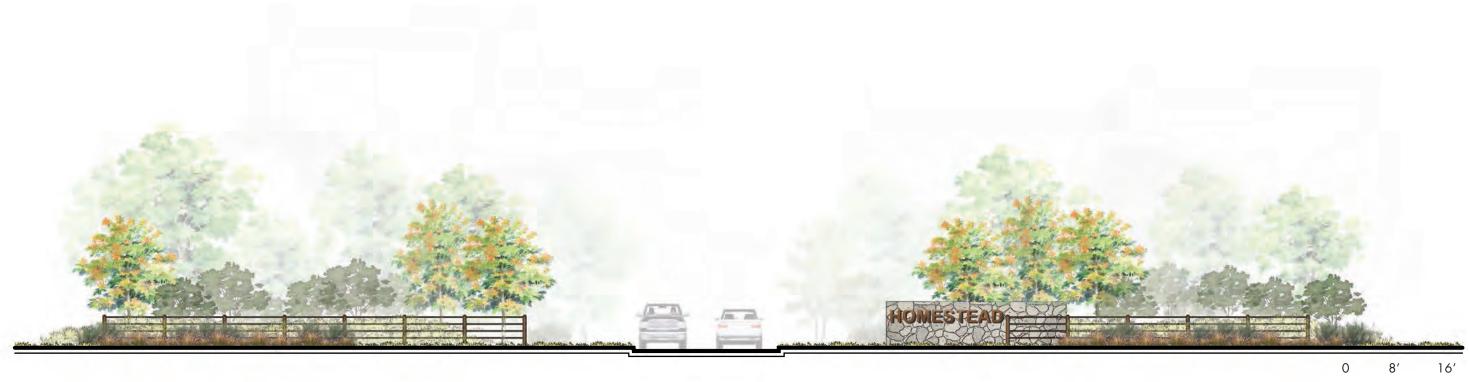

HANOVER PROPERTY COMPANY 3001 KNOX STREET, SUITE 207 DALLAS, TX 75205 P: 214-445-2200 F: 214-445-2261

PRIMARY/SECONDARY NEIGHBORHOOD ENTRY MONUMENTS : EXHIBIT F-3 M3 RANCH | MANSFIELD, TEXAS

| 0           | 8′    | 16′           |
|-------------|-------|---------------|
|             |       |               |
| I<br>SCALE: | 1/16″ | '= 1 <i>'</i> |