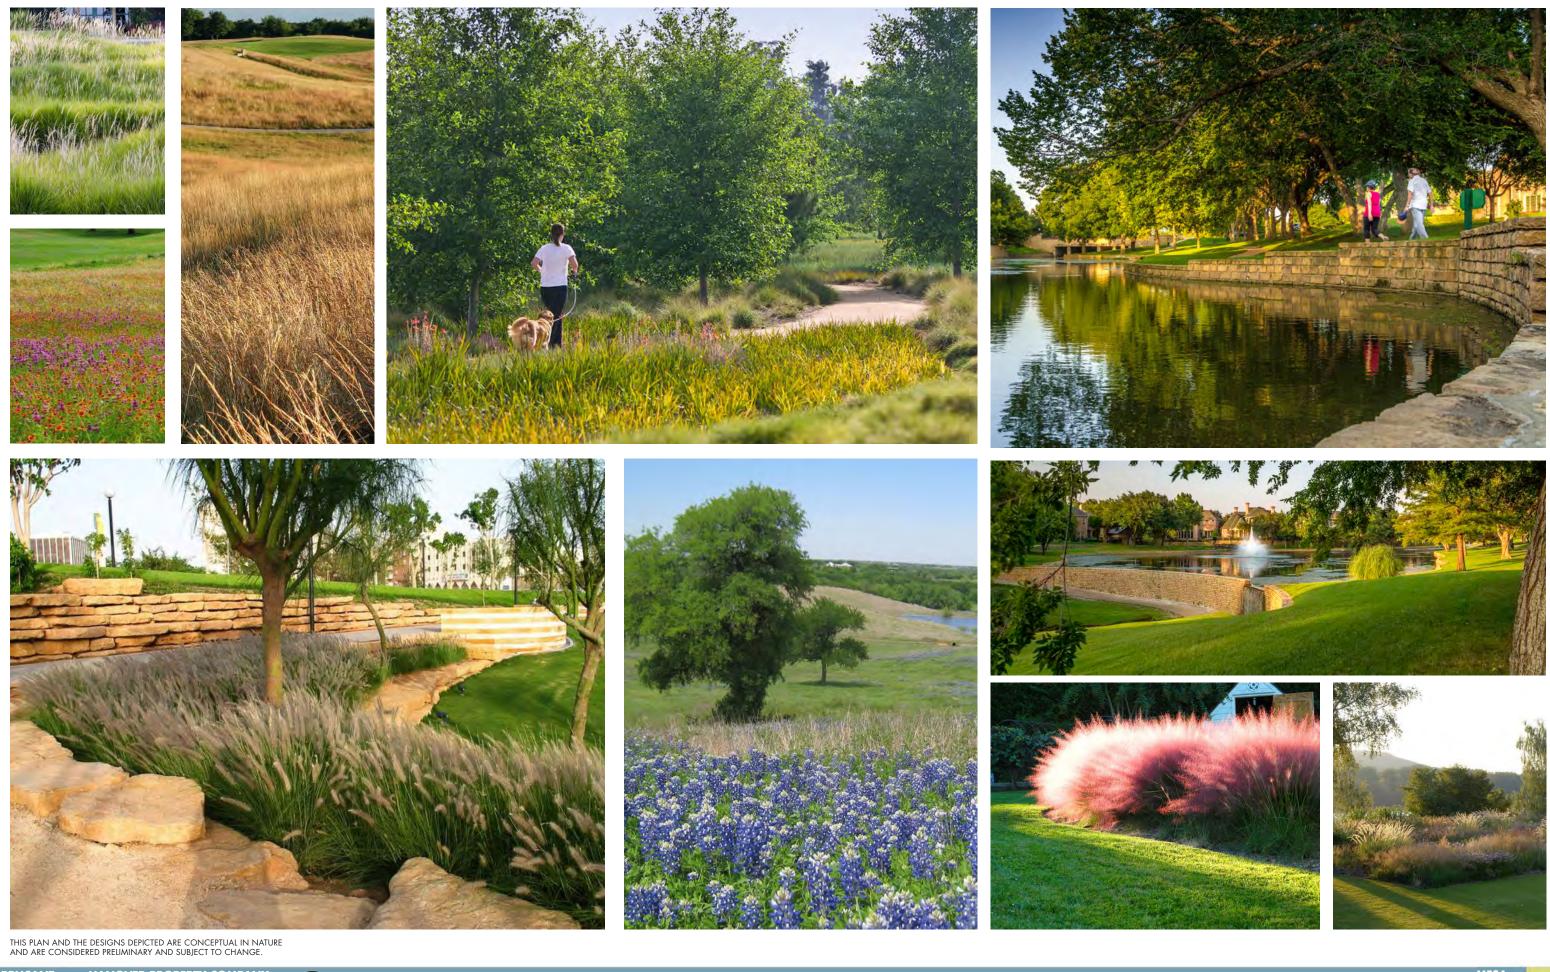

CHARACTER EXAMPLE - LANDSCAPE CHARACTER : EXHIBIT D-7 M3 RANCH | MANSFIELD, TEXAS

MESA MARCH 9, 2018 2001 NORTH LAMAR STREET, SUITE 100 PROJECT#: 17029 DALLAS, TX 75202 ZC#: 18-004 P: 214-871-0568

HANOVER PROPERTY COMPANY 3001 KNOX STREET, SUITE 207 DALLAS, TX 75205 P: 214-445-2200 F: 214-445-2261