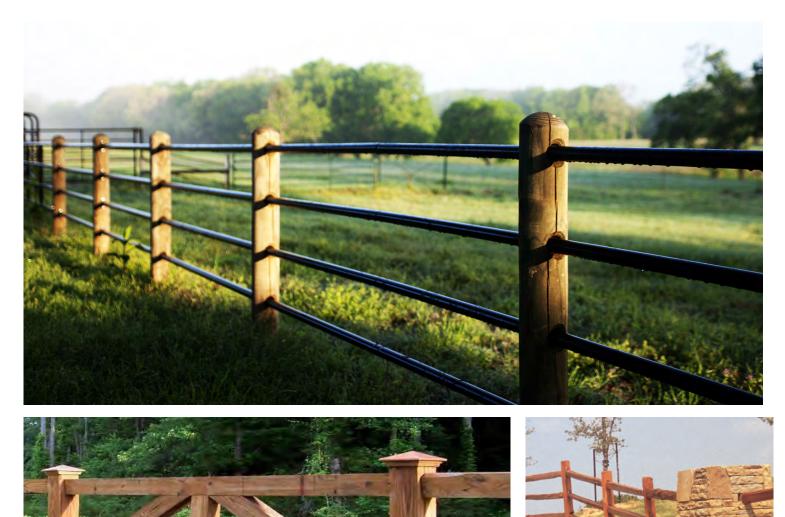

MESA MARCH 9, 2018 2001 NORTH LAMAR STREET, SUITE 100 PROJECT#: 17029 DALLAS, TX 75202 ZC#: 18-004 P: 214-871-0568

APPLICANT: ROPERT OMPANY

CHARACTER EXAMPLE - WALLS AND FENCES : EXHIBIT D-6 M3 RANCH | MANSFIELD, TEXAS