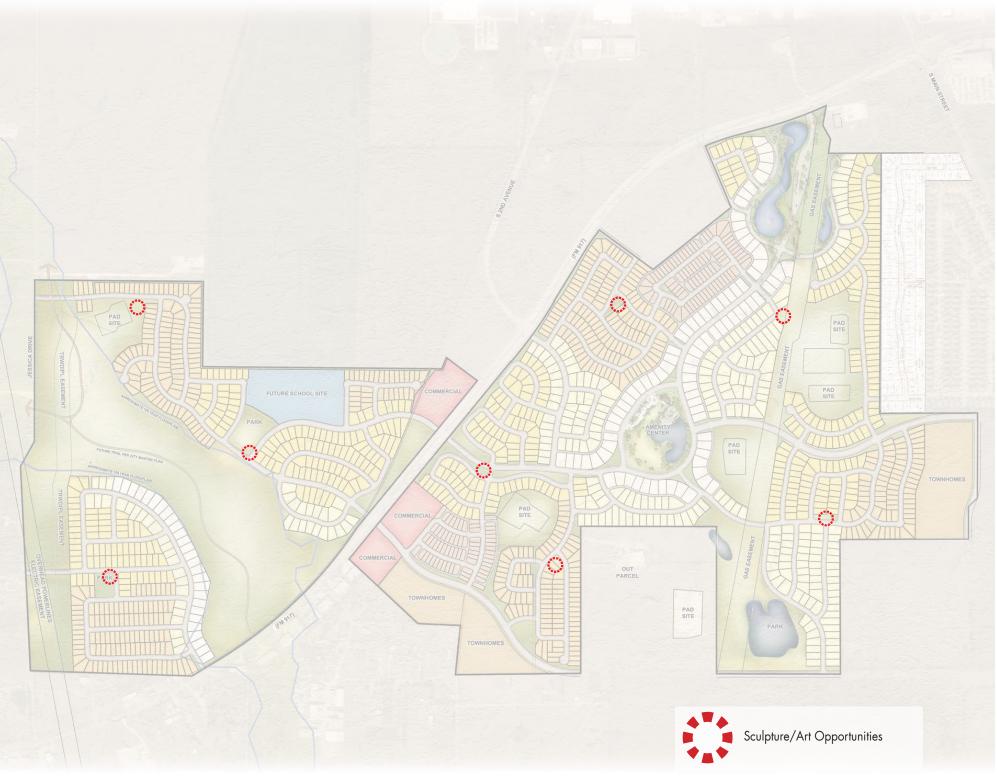

SCULPTURE/ART OPPORTUNITIES : EXHIBIT D-2 M3 RANCH | MANSFIELD, TEXAS

NOTE: POTENTIAL PROGRAMING FOR PRIVATE AMENITY NODE AND OPEN SPACES

THIS PLAN AND THE DESIGNS DEPICTED ARE CONCEPTUAL IN NATURE AND ARE CONSIDERED PRELIMINARY AND SUBJECT TO CHANGE.