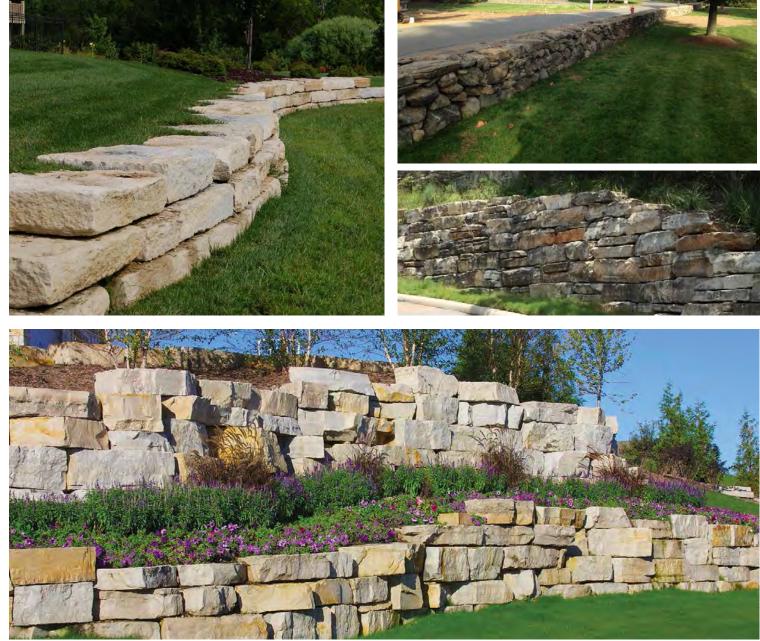

MESA MARCH 9, 2018 2001 NORTH LAMAR STREET, SUITE 100 PROJECT#: 17029 DALLAS, TX 75202 ZC#: 18-004 P: 214-871-0568

APPLICANT: ROPERT OMPANY

CHARACTER EXAMPLE - WALLS AND FENCES : EXHIBIT D-6 M3 RANCH | MANSFIELD, TEXAS