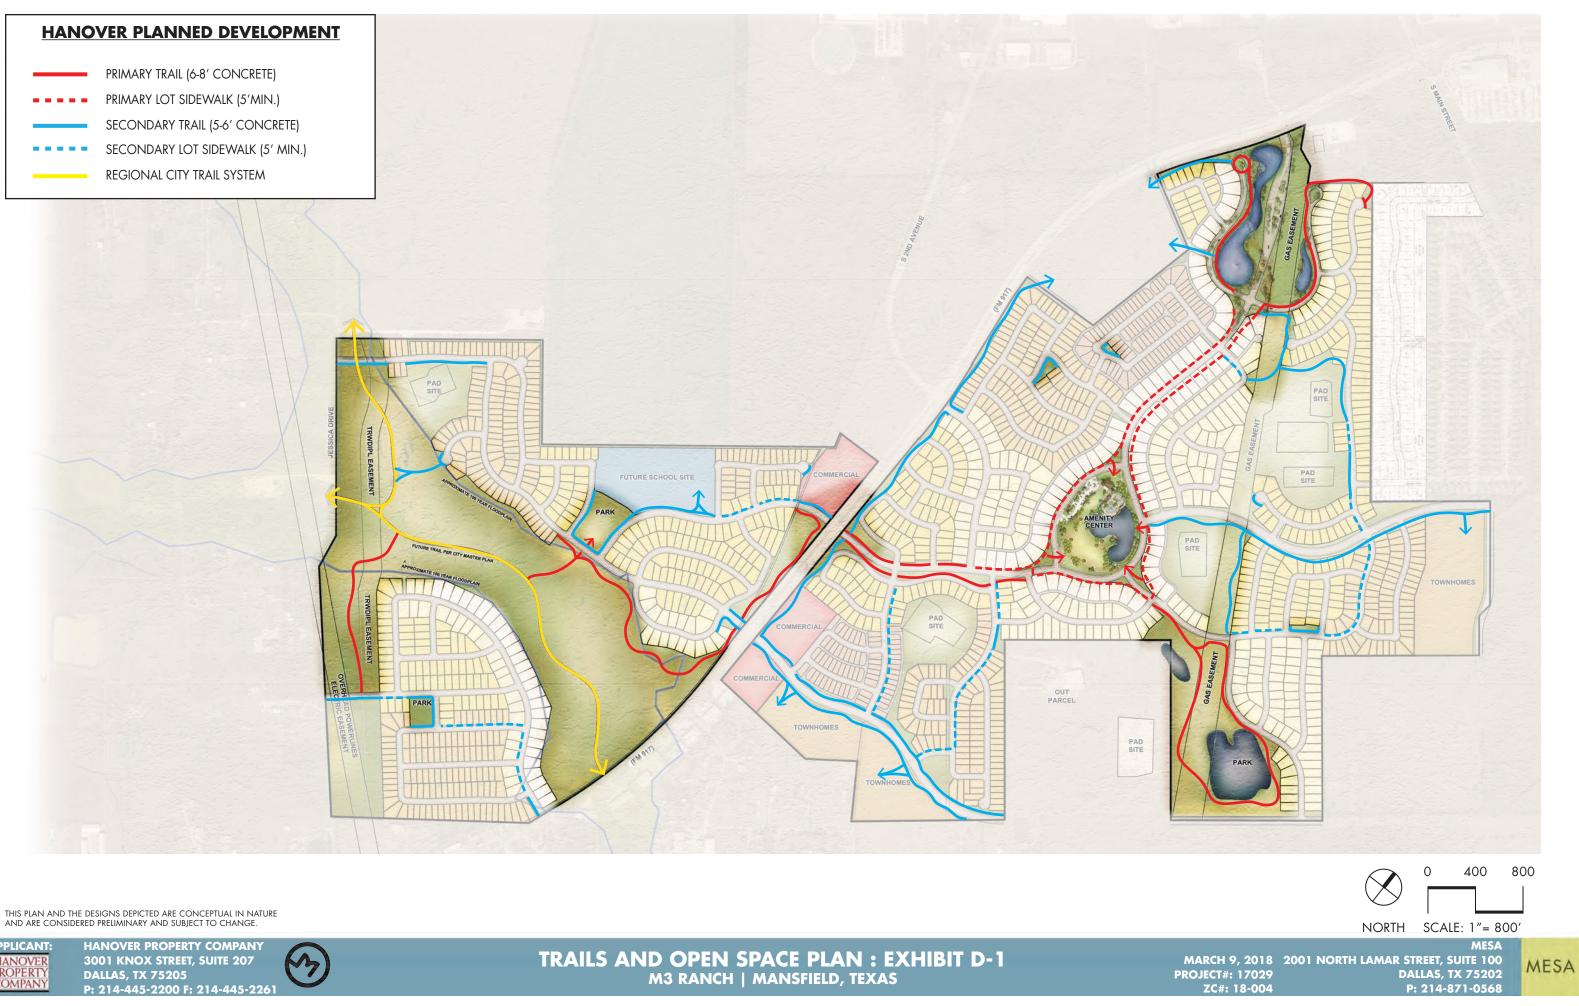

# **CONTEXT MAP : EXHIBIT C-4** M3 RANCH | MANSFIELD, TEXAS

MESA MARCH 9, 2018 2001 NORTH LAMAR STREET, SUITE 100 **DALLAS, TX 75202 PROJECT#: 17029** P: 214-871-0568 ZC#: 18-004

PRIMARY TRAIL (6-8' CONCRETE) PRIMARY LOT SIDEWALK (5'MIN.) SECONDARY TRAIL (5-6' CONCRETE) REGIONAL CITY TRAIL SYSTEM