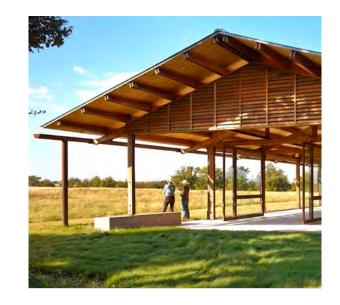

PROJECT#: 17029 ZC#: 18-004

MESA MARCH 9, 2018 2001 NORTH LAMAR STREET, SUITE 100 DALLAS, TX 75202 P: 214-871-0568

**APPLICANT:** PROPERTY

CHARACTER EXAMPLE - ARCHITECTUAL THEMES : EXHIBIT D-5 M3 RANCH | MANSFIELD, TEXAS