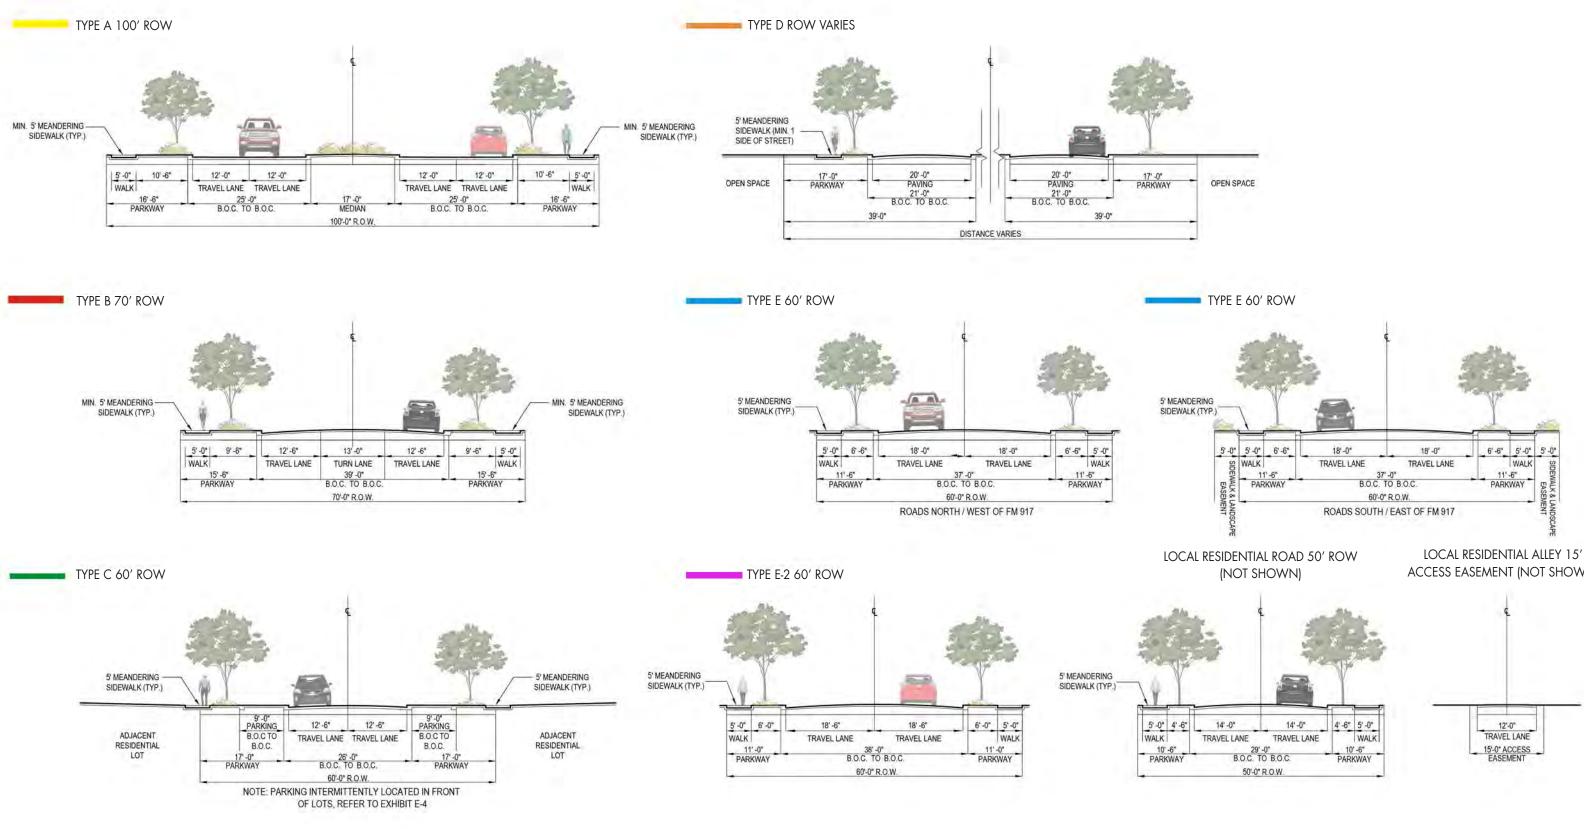

APPLICANT:

**APPLICANT:** 

**APPLICANT:** IANOVE ROPERT OMPANY

**THOROUGHFARE STREET SECTION : EXHIBIT C-3** M3 RANCH | MANSFIELD, TEXAS

## LOCAL RESIDENTIAL ALLEY 15' ACCESS EASEMENT (NOT SHOWN)

**APPLICANT:** HANOVE ROPERTY OMPANY

15 ' ALLEY

80' BUILDING PAD

+/- 30-50' BUILDING SETBACK

|  | 9' ON<br>STREET<br>PARKING | 25' TRAVEL LANES | 9' ON<br>Street<br>Parking |  |
|--|----------------------------|------------------|----------------------------|--|
|  |                            |                  |                            |  |