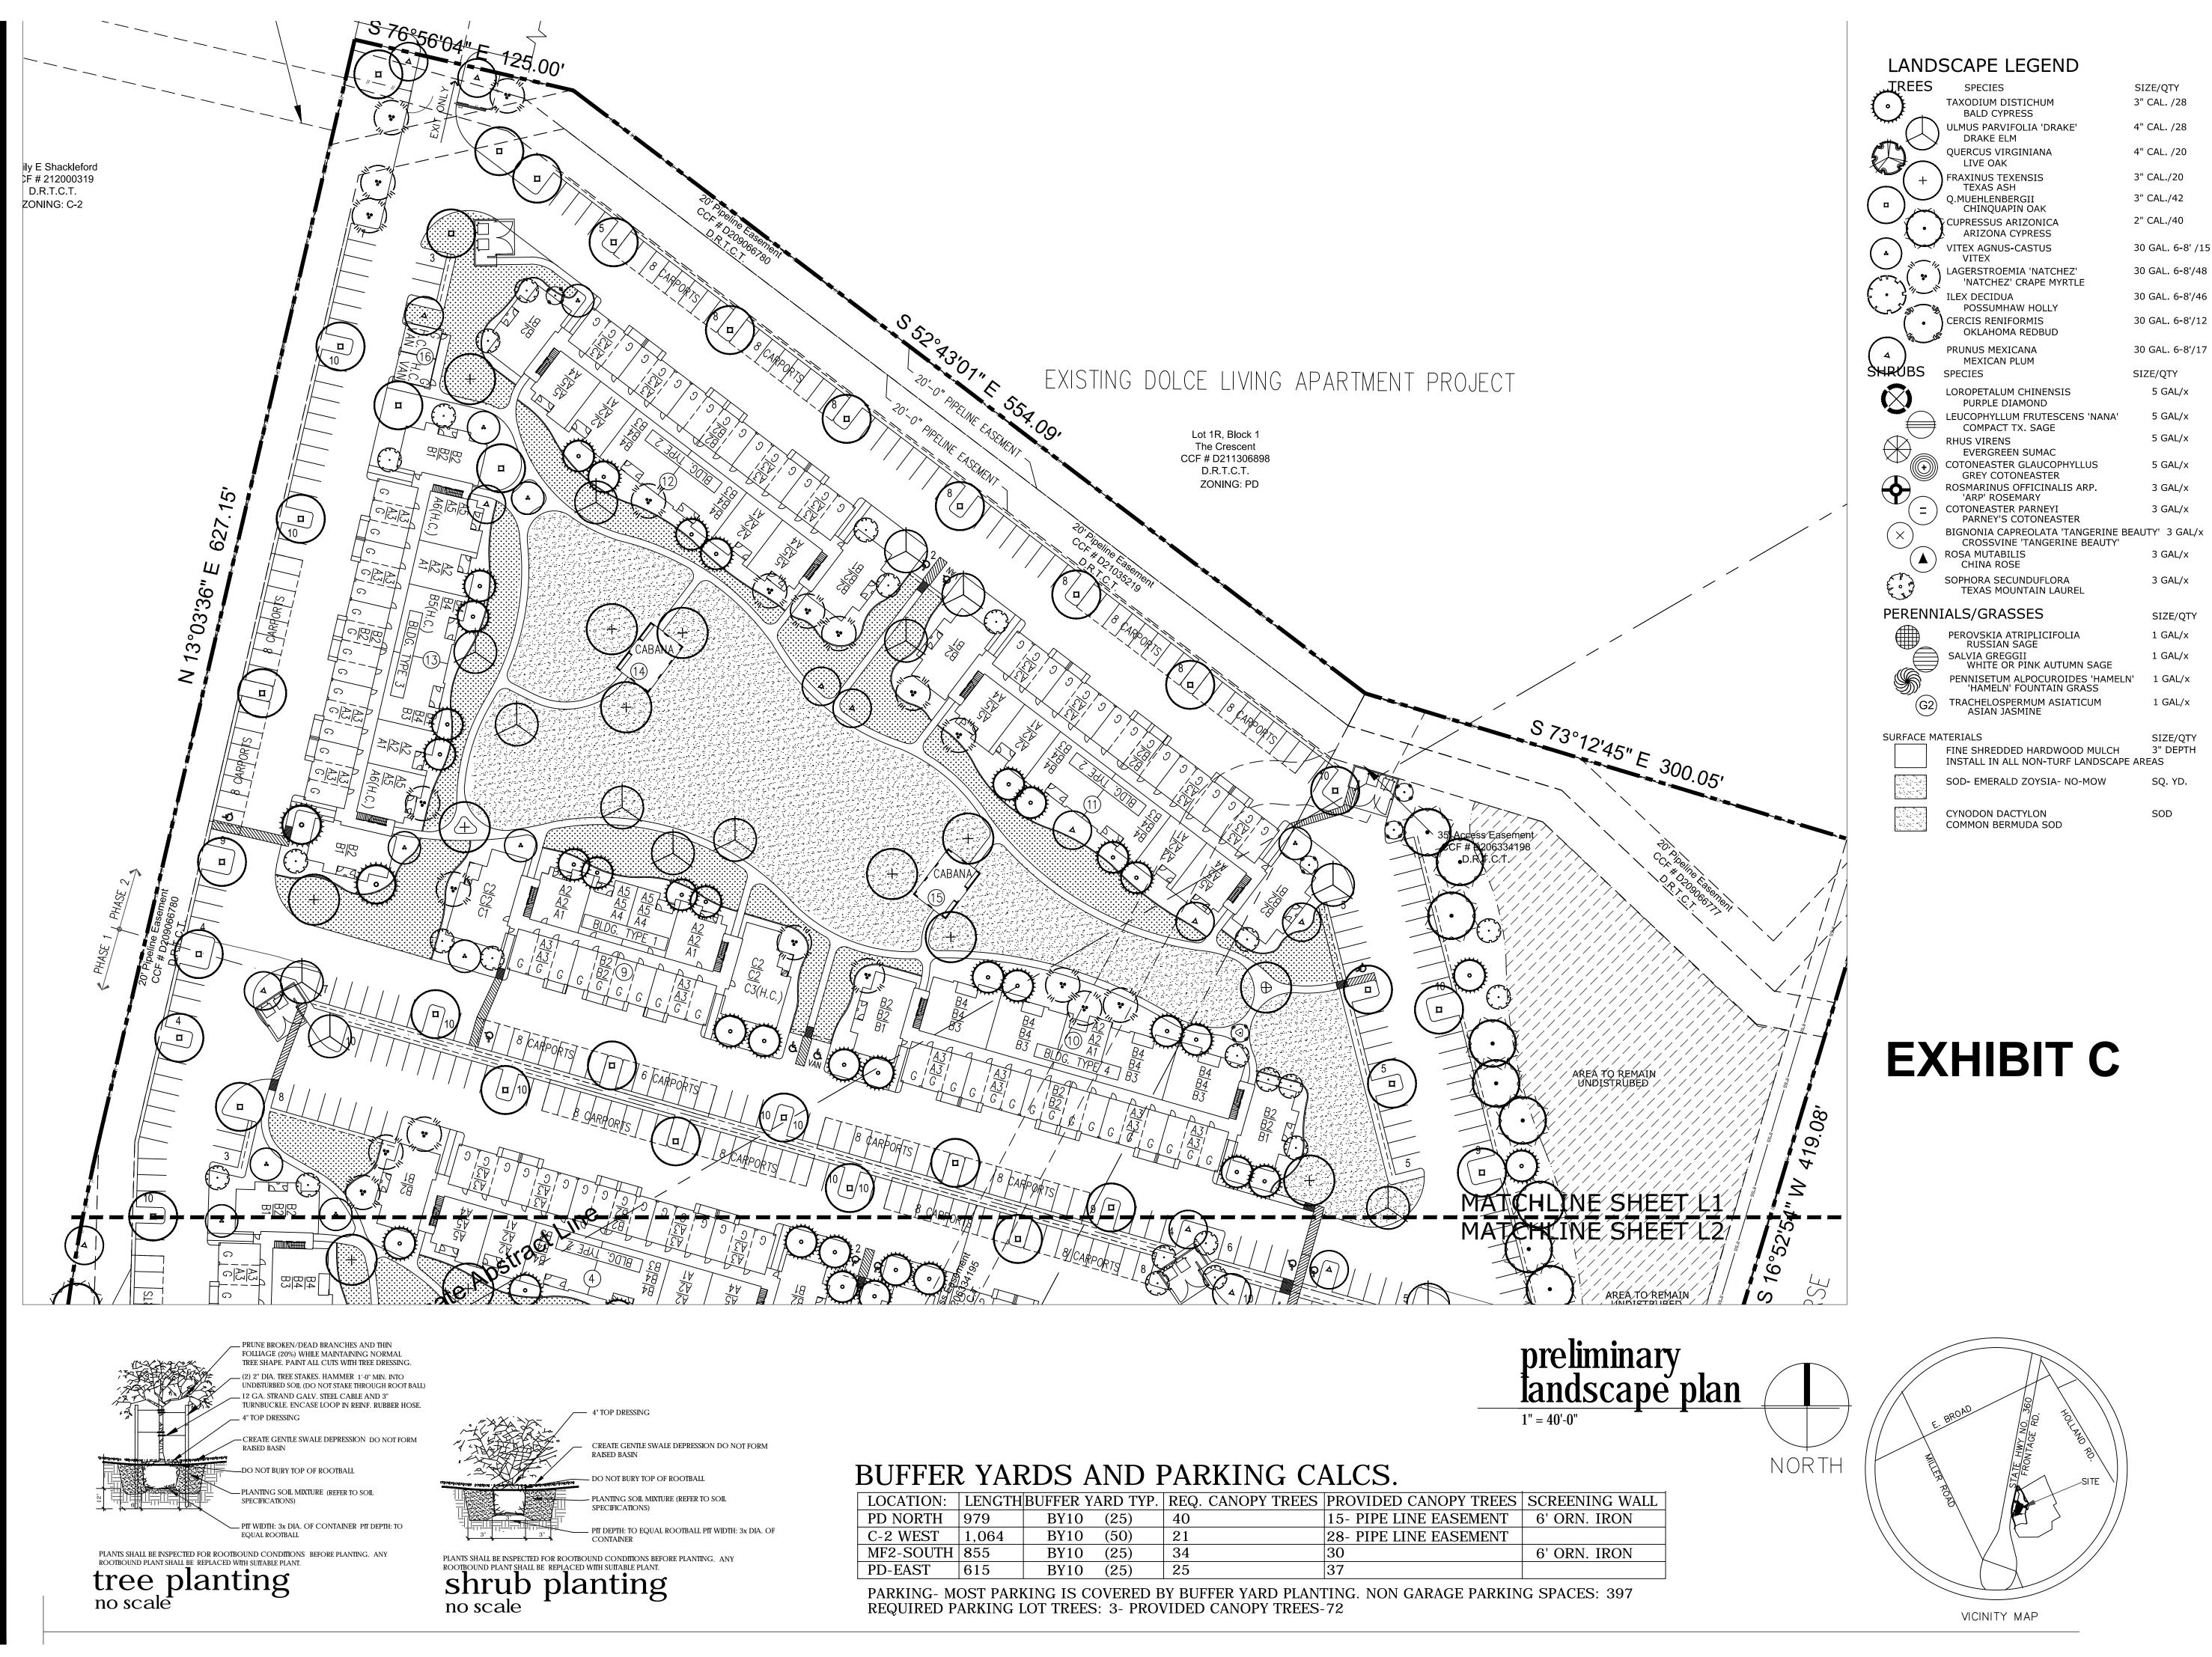

Dolce

ARCHITECTS, L.P. 5339 ALPHA ROAD SUITE 300 DALLAS, TEXAS 75240 (972) 701 - 9636 (972) 701 - 9639 FAX DALLAS CHARLOTTE IRVINE LAS VEGAS

EW ORLEANS NORFOLK ORLANDO PHOENIX

www.humphreys.com

humphreys and partners andscape architecture, llc

5339 alpha rd suite 300 dallas, tx 75240

p 214.269.5150 f 972.701.9639 www.hplastudio.com

SHEET CONTENTS:

LANDSCAPE PLAN

Architect of Record:

D. Erlandson

Date Plotted:

Issue for Pricing / Bidding:

Issue for Permit Application:

# DATE COMMENTS

1
2
3
4
5
6

© 2012 by Humphreys & Partners Architects, L.P. All Rights Reserved

The architectural works depicted herein are the sole property of Humphreys & Partners Architects, L.P. and may not be constructed or used without its express written permission. No permission to modify or reproduce any of the architectural works, including without limitation the construction of any building, is expressed or should be implied from delivery of preliminary drawings or unsealed construction drawings. Permission to construct

the building depicted in sealed construction drawings is expressly conditioned on the full and timely payment of all fees otherwise due Humphreys & Partners Architects, L.P. and, in the absence of any written agreement to the contrary,

absence of any written agreement to the contrary, is limited to a one-time use on the site indicated on these plans.

vartments iroad St.

Dolce Living t MAnsfield South- Apartme
East side of SH-360, south of Broad St.

ARCHITECTS, L.P.

5339 ALPHA ROAD SUITE 300

DALLAS, TEXAS 75240

(972) 701 - 9636 (972) 701 - 9639 FAX

DALLAS CHARLOTTE IRVINE LAS VEGAS

NEW ORLEANS NORFOLK ORLANDO PHOENIX

www.humphreys.com

humphreys and partners landscape architecture, llc 5339 alpha rd suite 300 dallas, tx 75240

p 214.269.5150 f 972.701.9639 www.hplastudio.com

SHEET CONTENTS:

LANDSCAPE PLAN

L-2.2

**HPA # 09350**