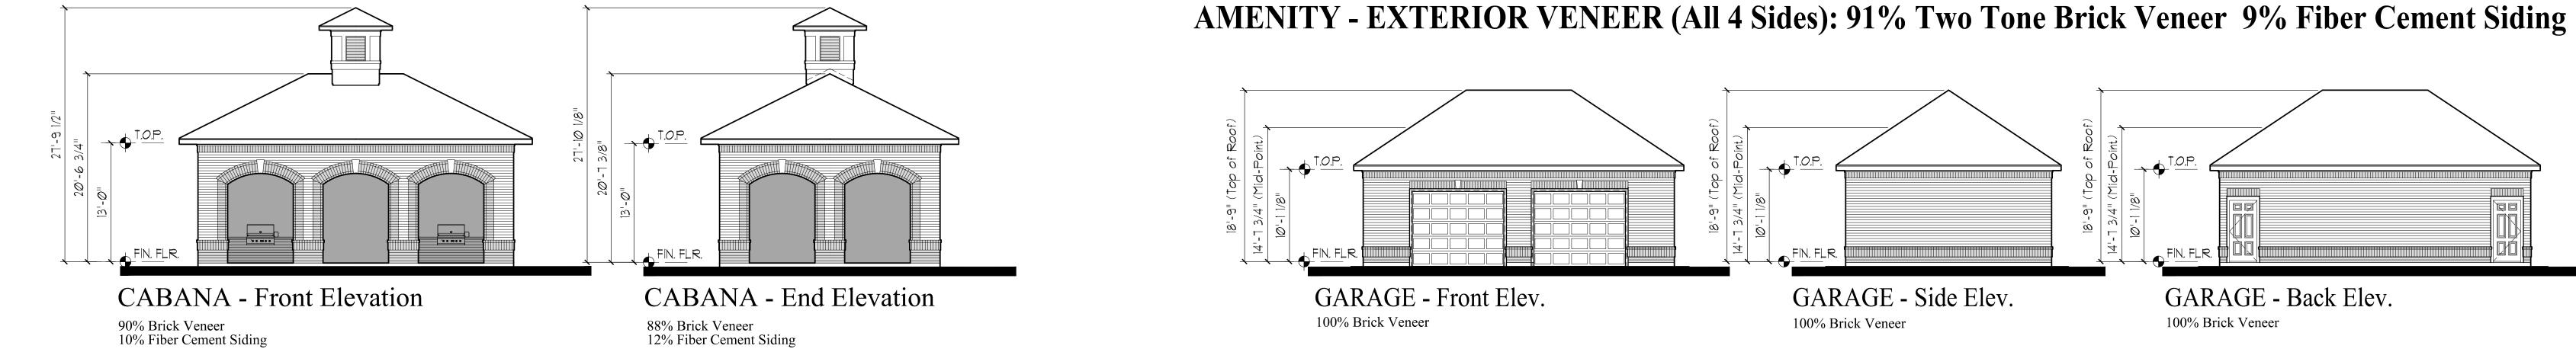

# GARAGE - Side Elev. GARAGE - Back Elev.

100% Brick Veneer

CABANA - EXTERIOR VENEER (All 4 Sides): 89% Two Tone Brick Veneer 11% Fiber Cement Siding

GARAGE - EXTERIOR VENEER (All 4 Sides): 100% Two Tone Brick Veneer

100% Brick Veneer

**EXHIBIT B** 