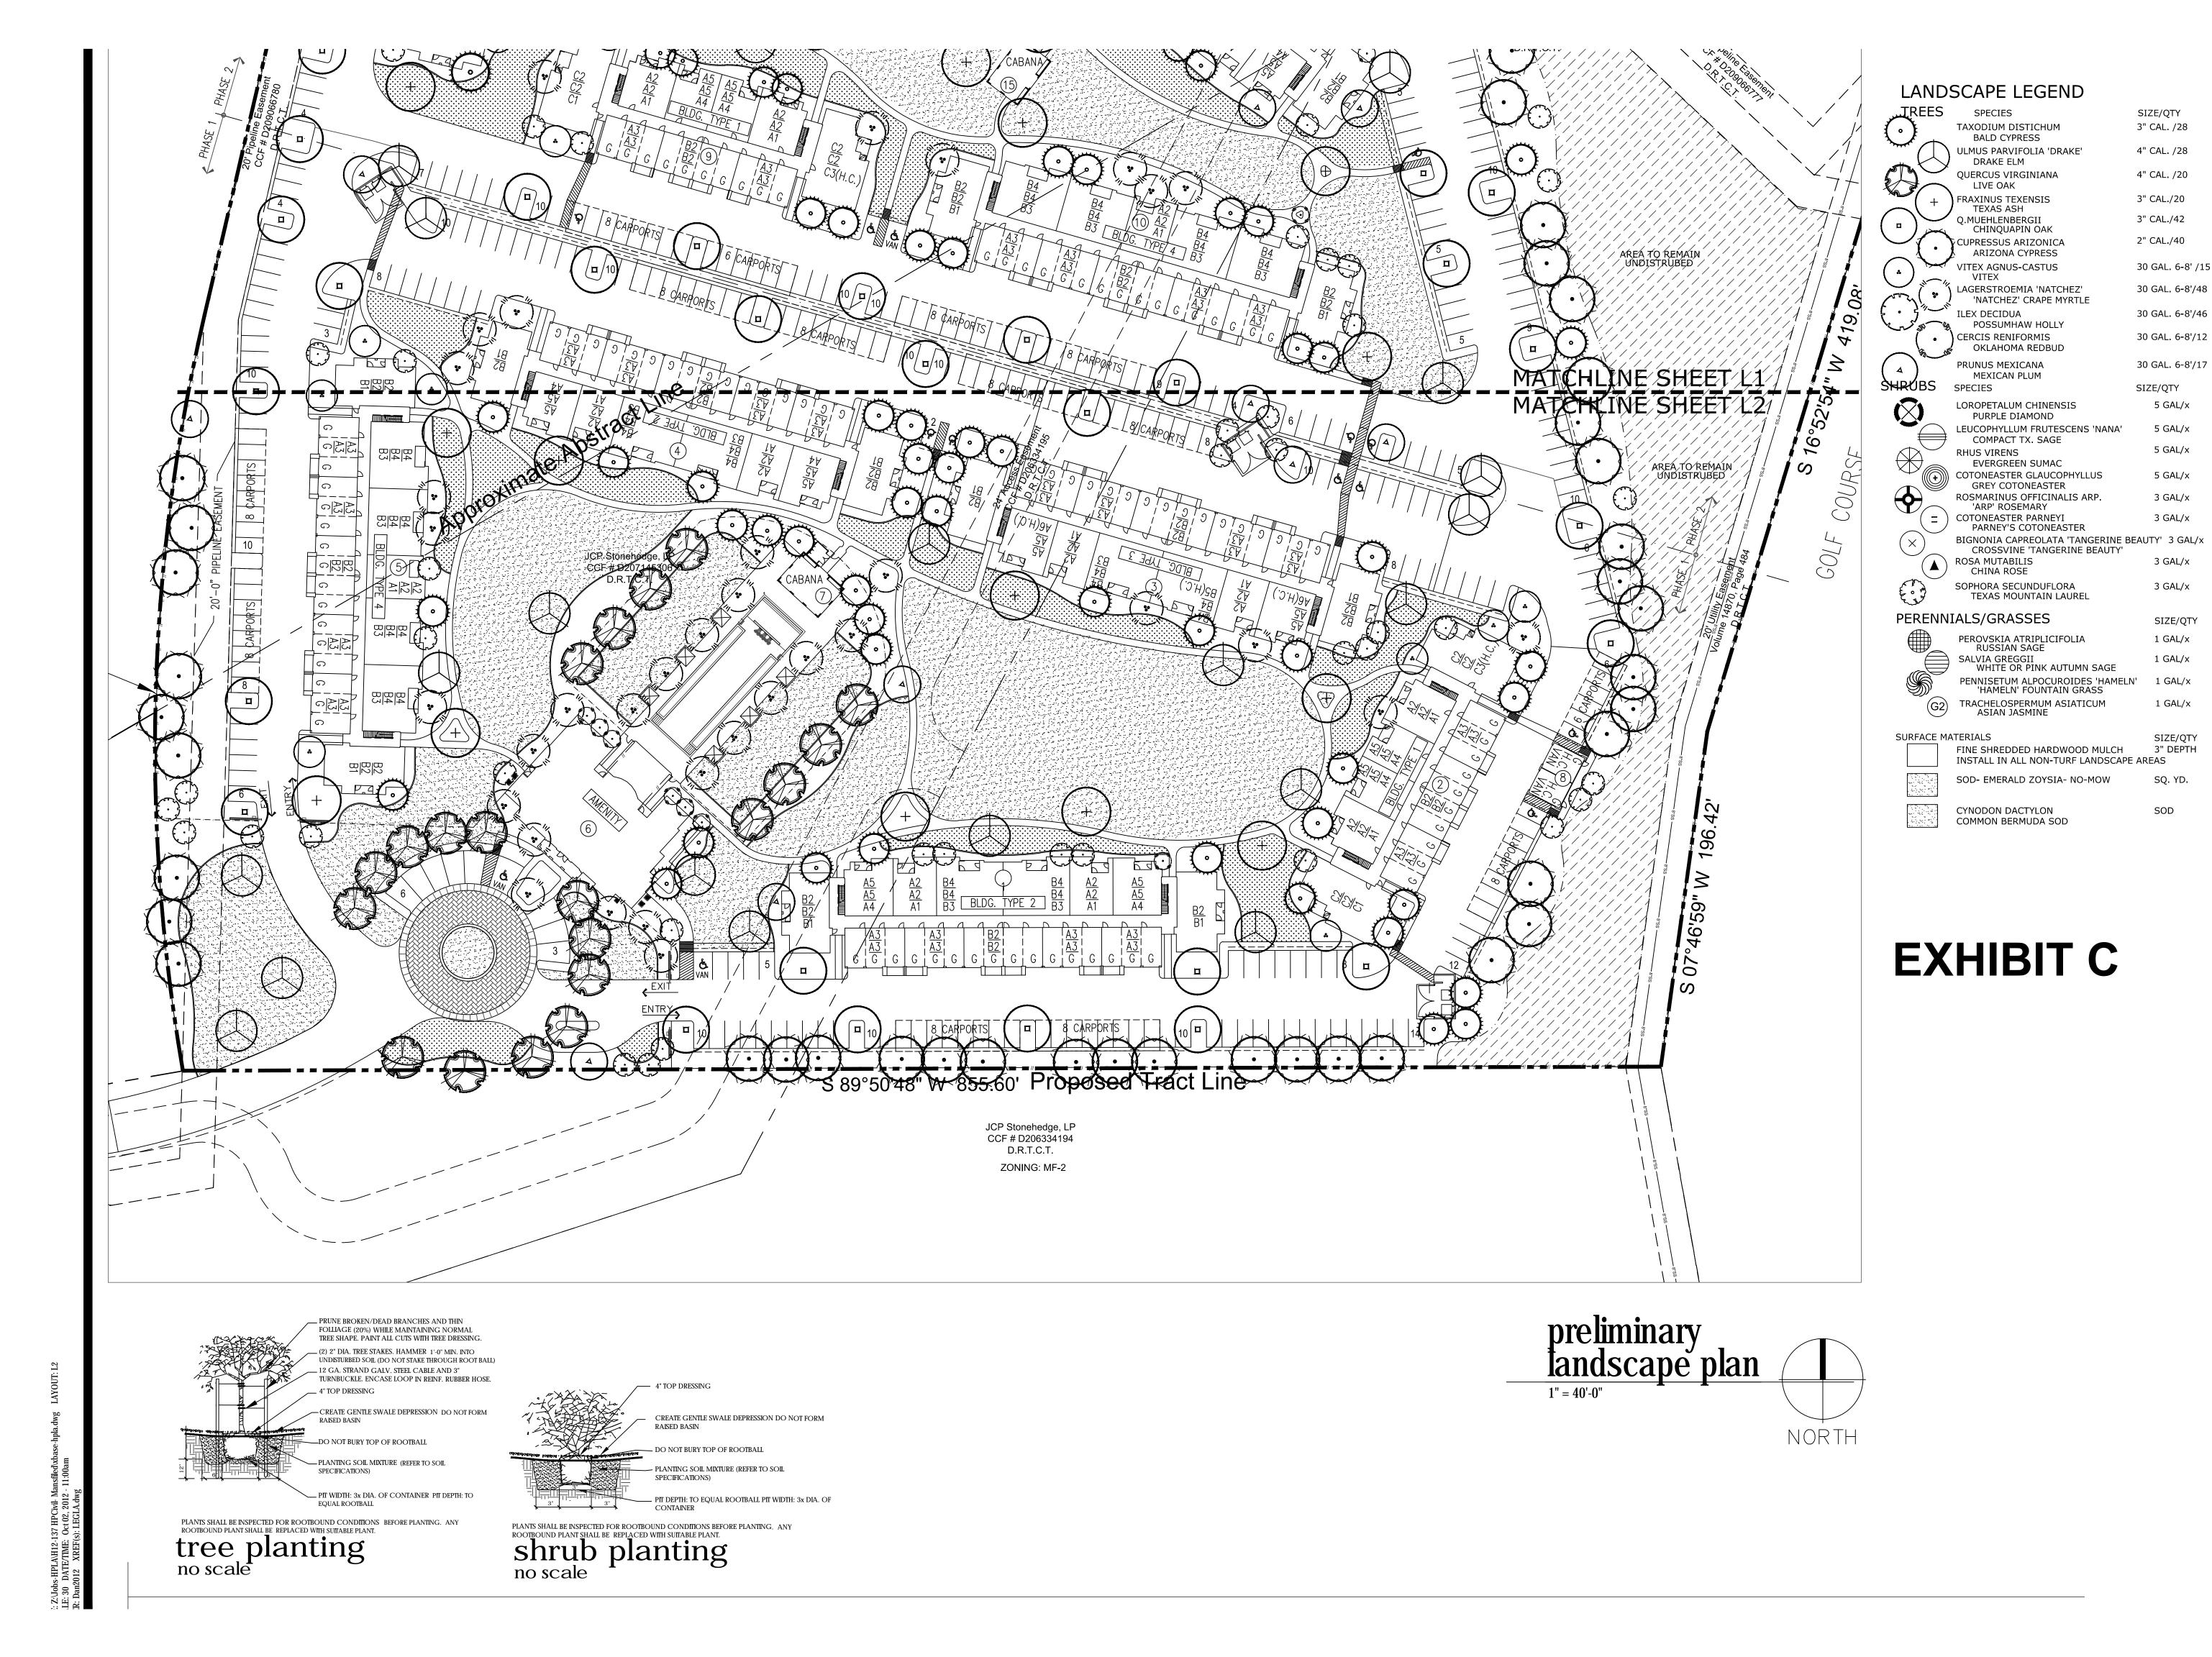

Dolce

ARCHITECTS, L.P. 5339 ALPHA ROAD SUITE 300 DALLAS, TEXAS 75240 (972) 701 - 9636 (972) 701 - 9639 FAX DALLAS CHARLOTTE IRVINE LAS VEGAS

EW ORLEANS NORFOLK ORLANDO PHOENIX

www.humphreys.com

humphreys and partners andscape architecture, llc

5339 alpha rd suite 300 dallas, tx 75240

p 214.269.5150 f 972.701.9639 www.hplastudio.com

SHEET CONTENTS:

LANDSCAPE PLAN

Architect of Record:

D. Erlandson

Date Plotted:

Issue for Pricing / Bidding:

Issue for Permit Application:

# DATE COMMENTS

1
2
3
4
5
6

© 2012 by Humphreys & Partners Architects, L.P. All Rights Reserved

The architectural works depicted herein are the sole property of Humphreys & Partners Architects, L.P. and may not be constructed or used without its express written permission. No permission to modify or reproduce any of the architectural works, including without limitation the construction of any building, is expressed or should be implied from delivery of preliminary drawings or unsealed construction drawings. Permission to construct

the building depicted in sealed construction drawings is expressly conditioned on the full and timely payment of all fees otherwise due Humphreys & Partners Architects, L.P. and, in the absence of any written agreement to the contrary,

absence of any written agreement to the contrary, is limited to a one-time use on the site indicated on these plans.

vartments iroad St.

Dolce Living t MAnsfield South- Apartme
East side of SH-360, south of Broad St.

ARCHITECTS, L.P.

5339 ALPHA ROAD SUITE 300

DALLAS, TEXAS 75240

(972) 701 - 9636 (972) 701 - 9639 FAX

DALLAS CHARLOTTE IRVINE LAS VEGAS

NEW ORLEANS NORFOLK ORLANDO PHOENIX

www.humphreys.com

humphreys and partners landscape architecture, llc 5339 alpha rd suite 300 dallas, tx 75240

p 214.269.5150 f 972.701.9639 www.hplastudio.com

SHEET CONTENTS:

LANDSCAPE PLAN

L-2.2

**HPA # 09350**