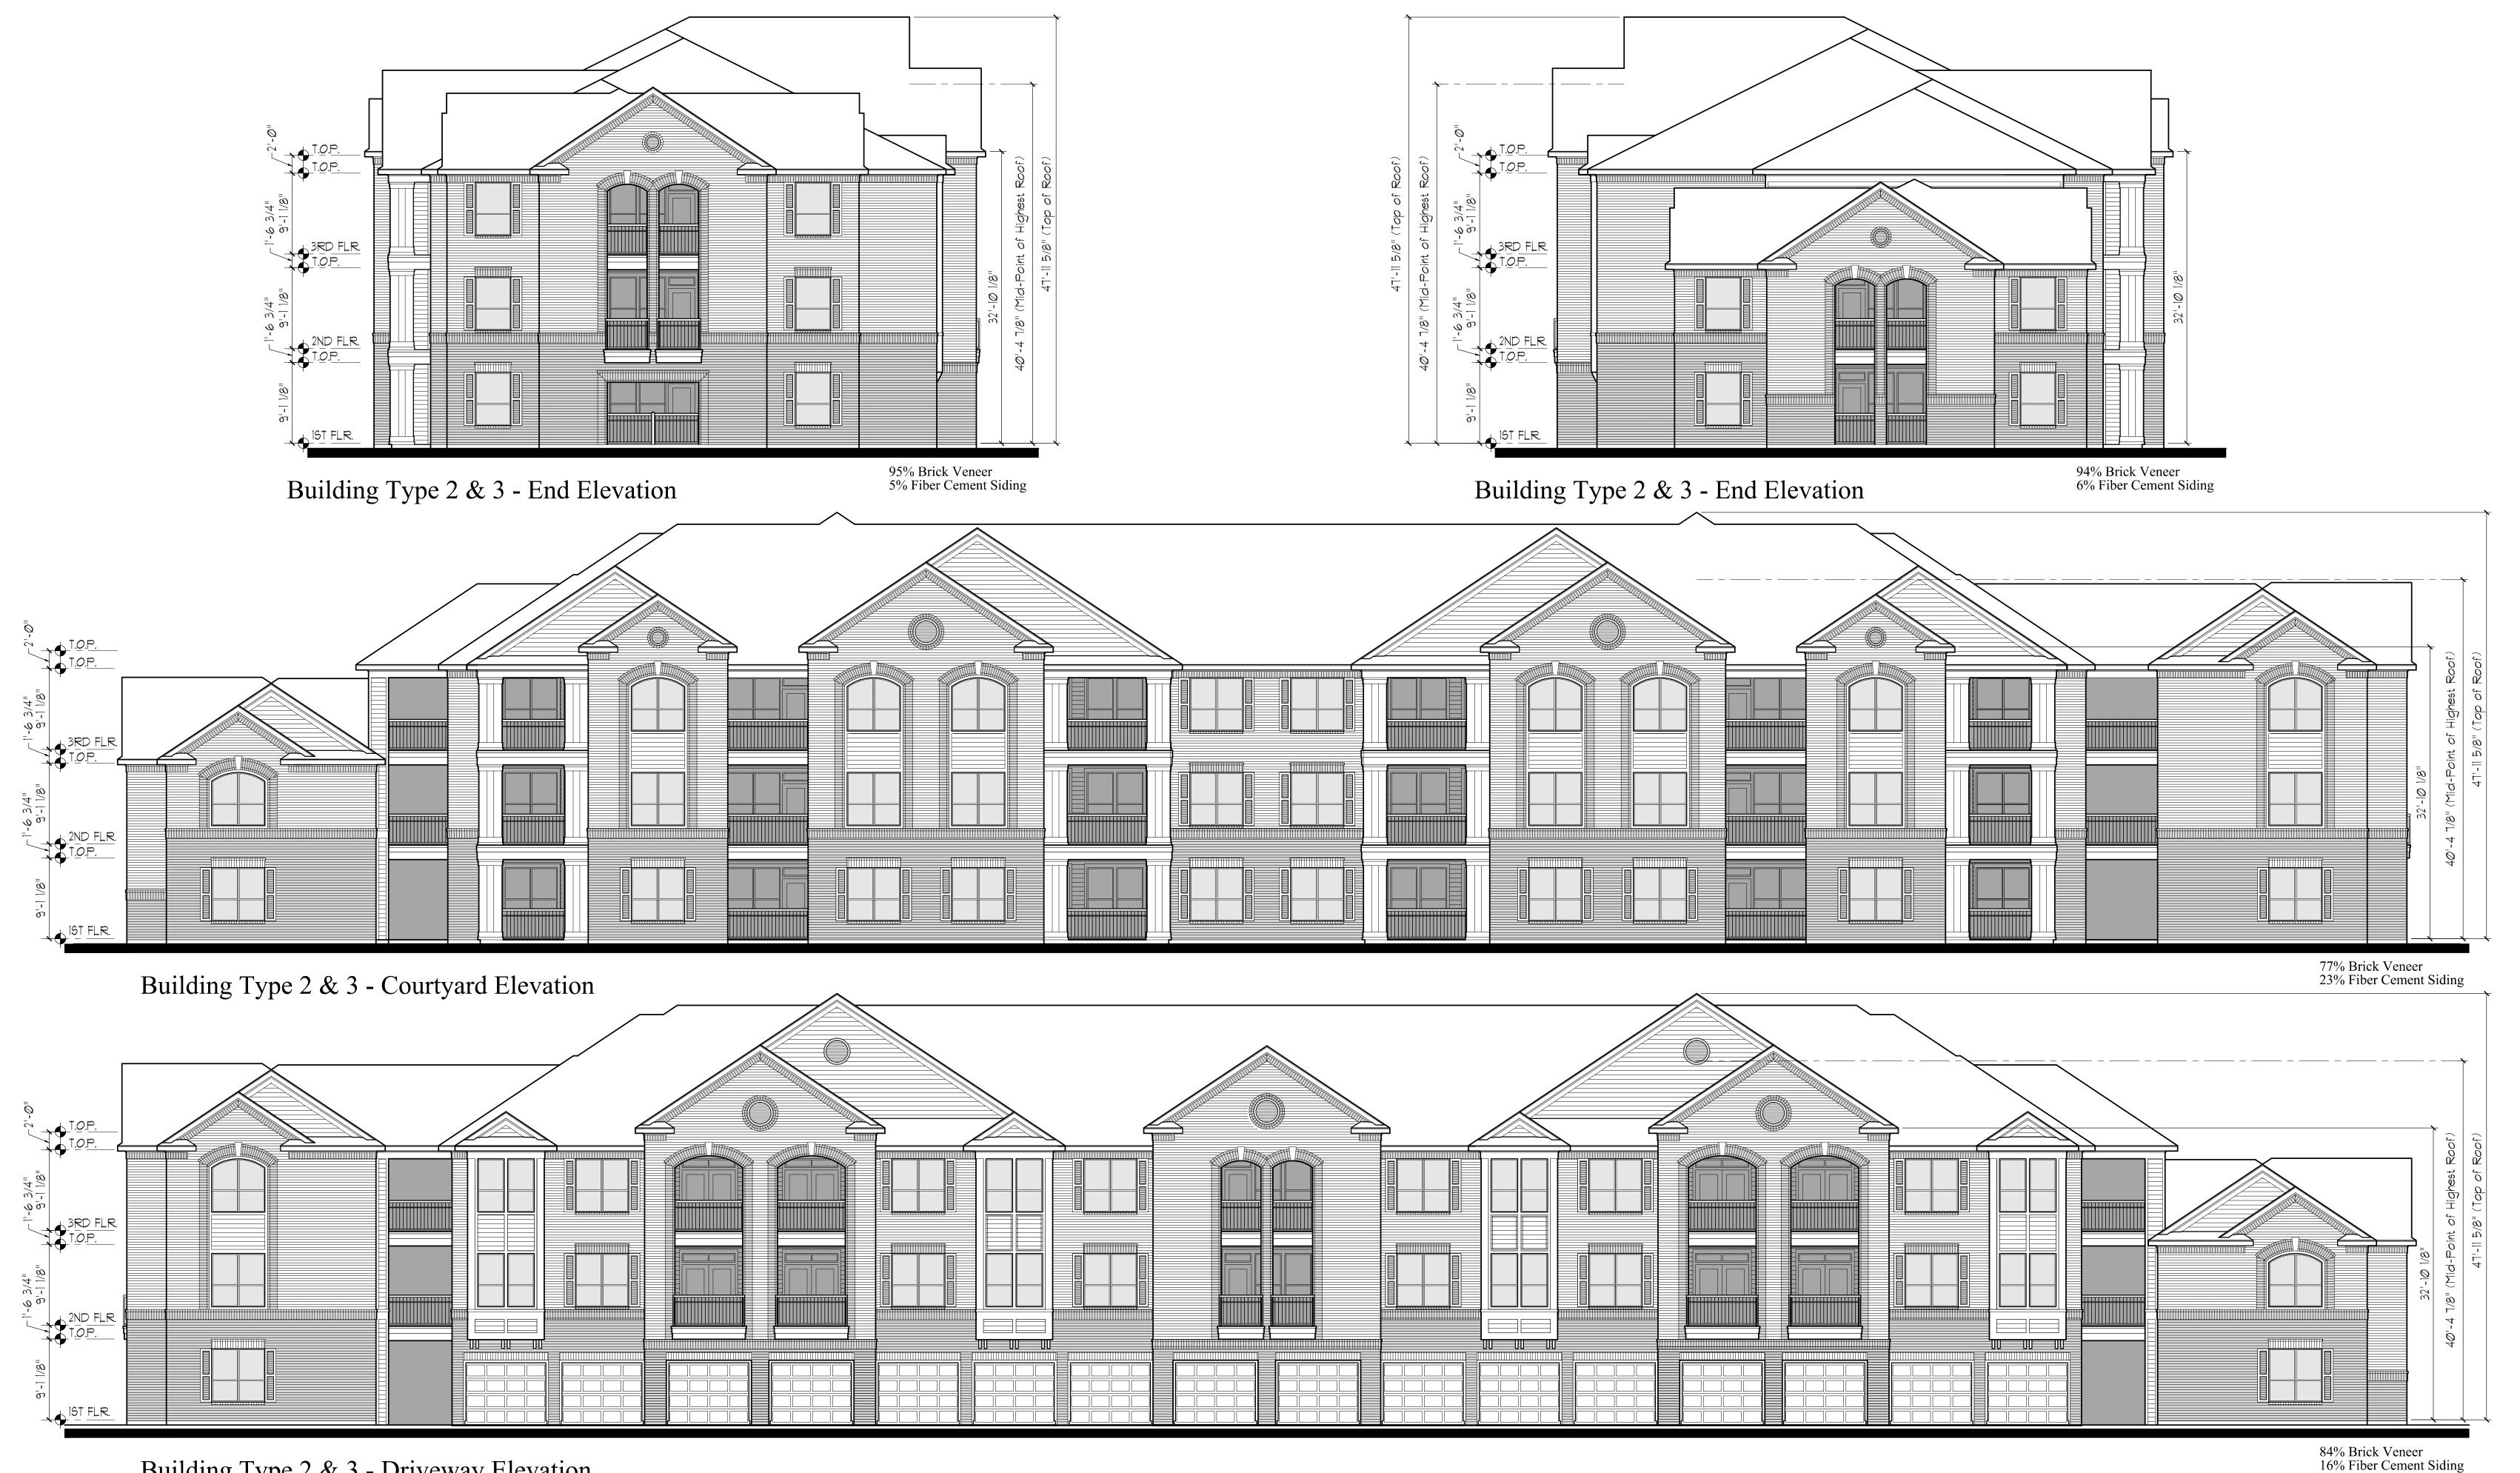

#### **EXHIBIT B** BUILDING TYPE 1: DOLCE LIVING - MANSFIELD SOUTH

Mucasey & Associates, Architects
October 1, 2012

Building Type 2 & 3 - Driveway Elevation

**EXHIBIT B** 

## BUILDING TYPE 2 & 3: DOLCE LIVING - MANSFIELD SOUTH

Mucasey & Associates, Architects
October 1, 2012

EXTERIOR VENEER (All 4 Sides): 86% Two Tone Brick Veneer 14% Fiber Cement Siding

Building Type 4 - Driveway Elevation