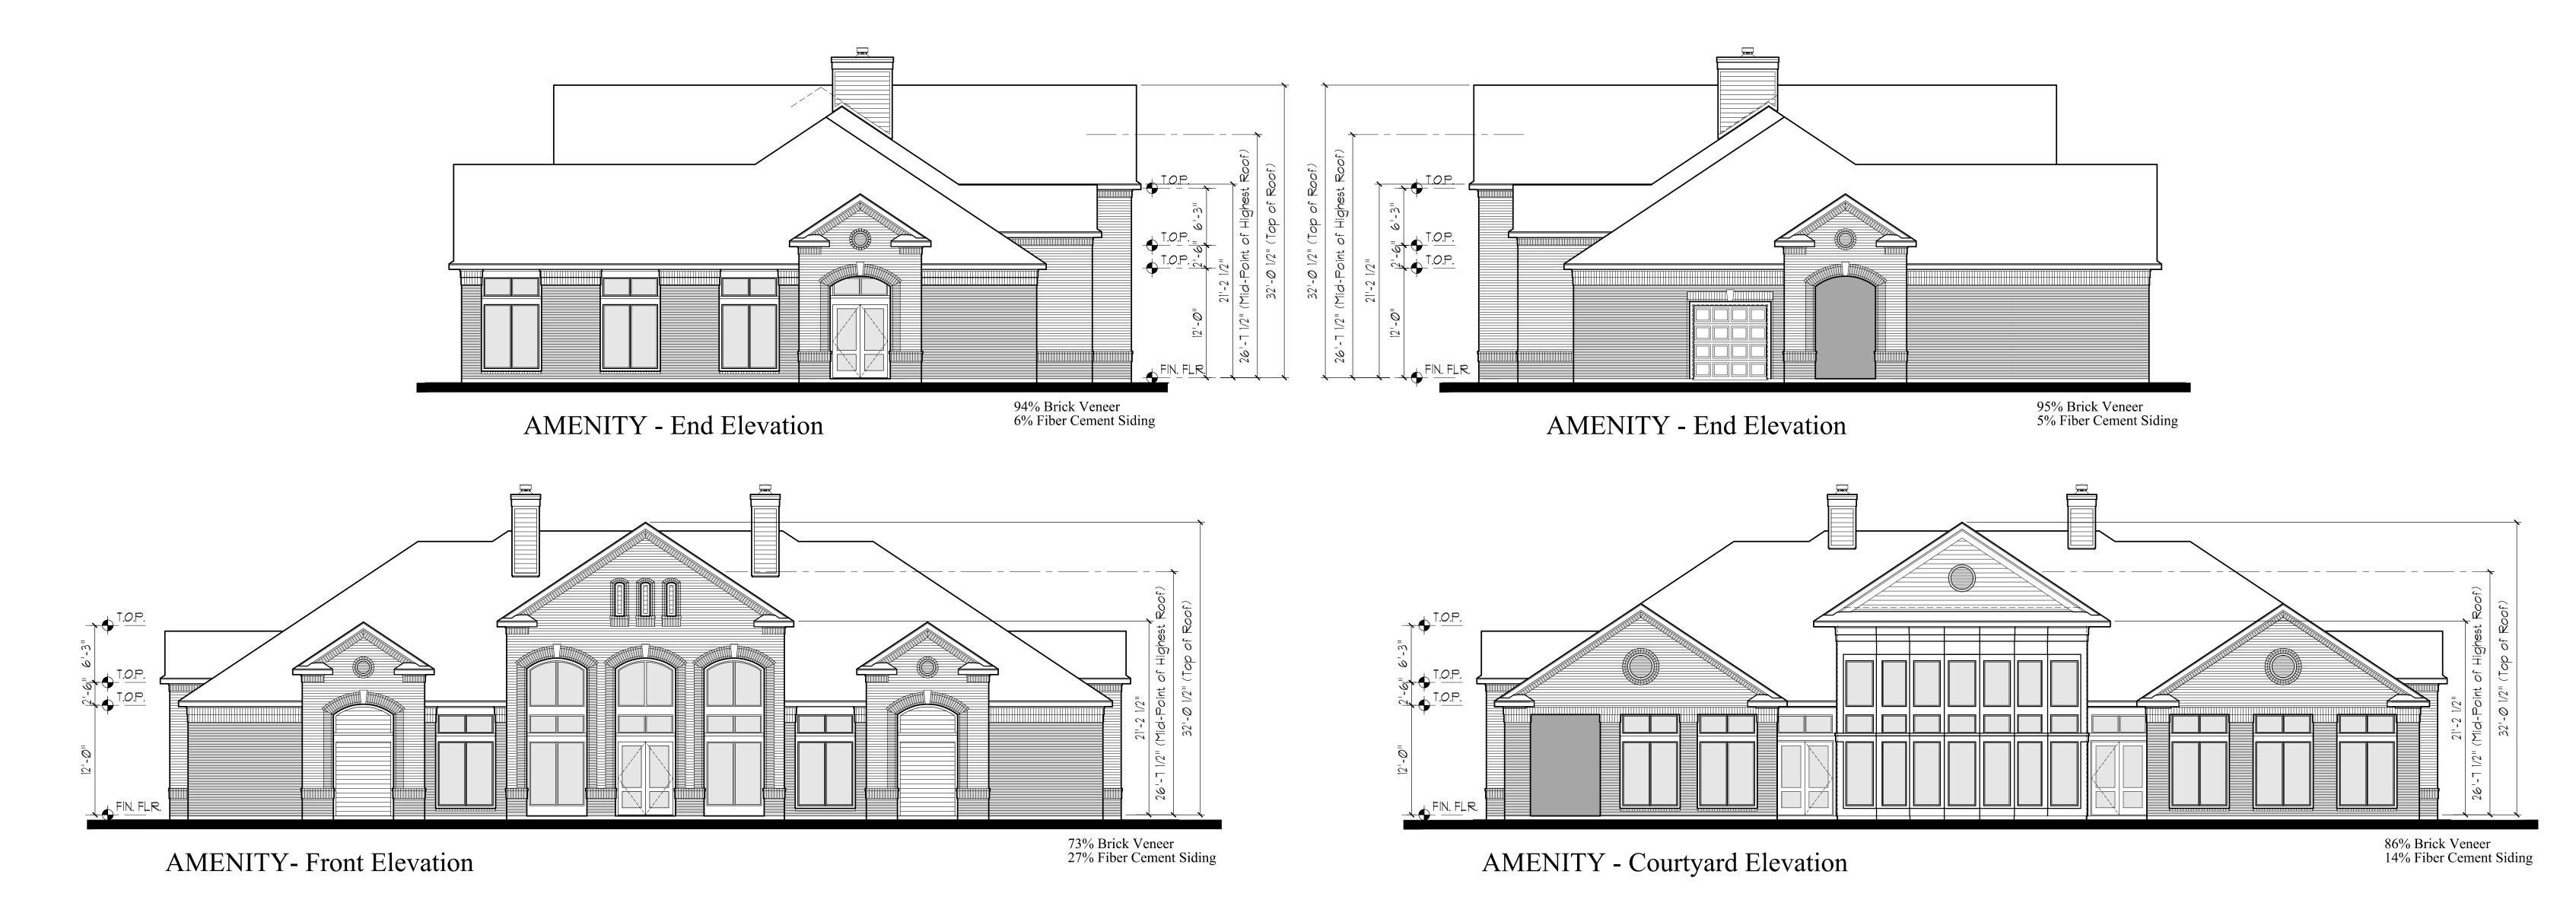

# GARAGE - Side Elev. GARAGE - Back Elev.

100% Brick Veneer

CABANA - EXTERIOR VENEER (All 4 Sides): 89% Two Tone Brick Veneer 11% Fiber Cement Siding

GARAGE - EXTERIOR VENEER (All 4 Sides): 100% Two Tone Brick Veneer