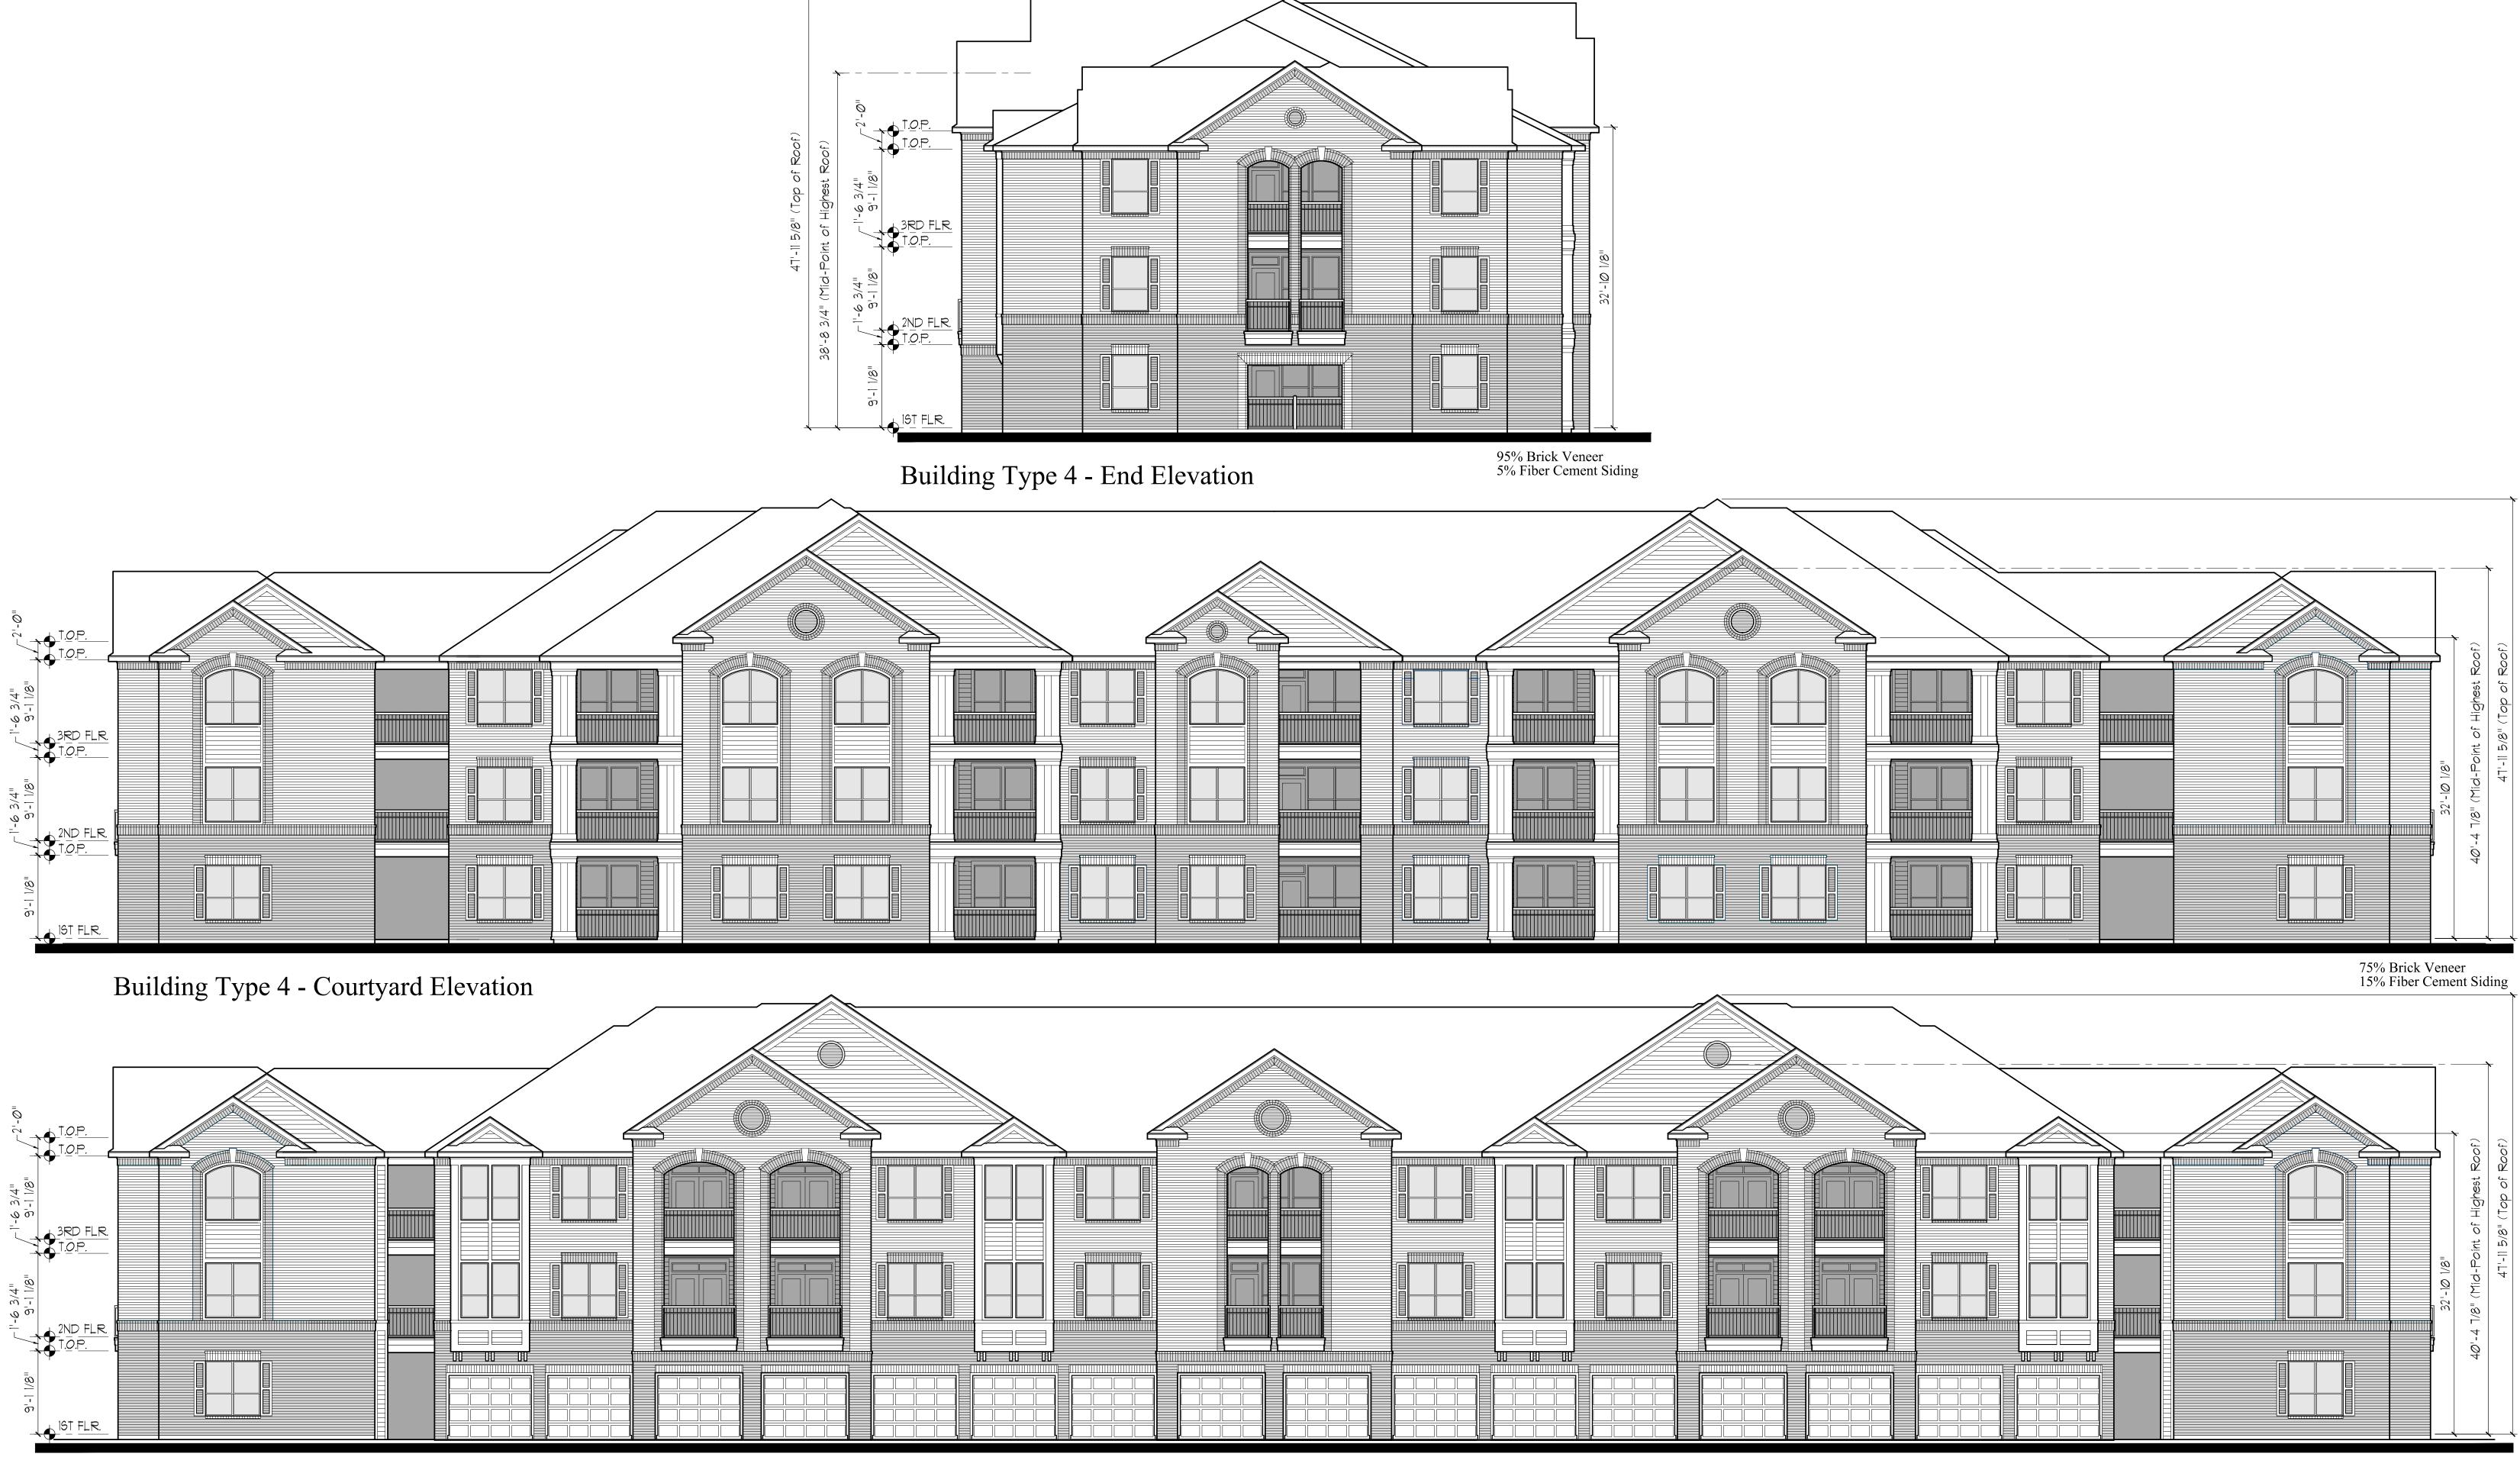

## BUILDING TYPE 2 & 3: DOLCE LIVING - MANSFIELD SOUTH

Mucasey & Associates, Architects
October 1, 2012

EXTERIOR VENEER (All 4 Sides): 86% Two Tone Brick Veneer 14% Fiber Cement Siding

Building Type 4 - Driveway Elevation

### BUILDING TYPE 4: DOLCE LIVING - MANSFIELD SOUTH

Mucasey & Associates, Architects
October 1, 2012

EXTERIOR VENEER (All 4 Sides): 83% Two Tone Brick Veneer 17% Fiber Cement Siding

84% Brick Veneer 16% Fiber Cement Siding **EXHIBIT B** 