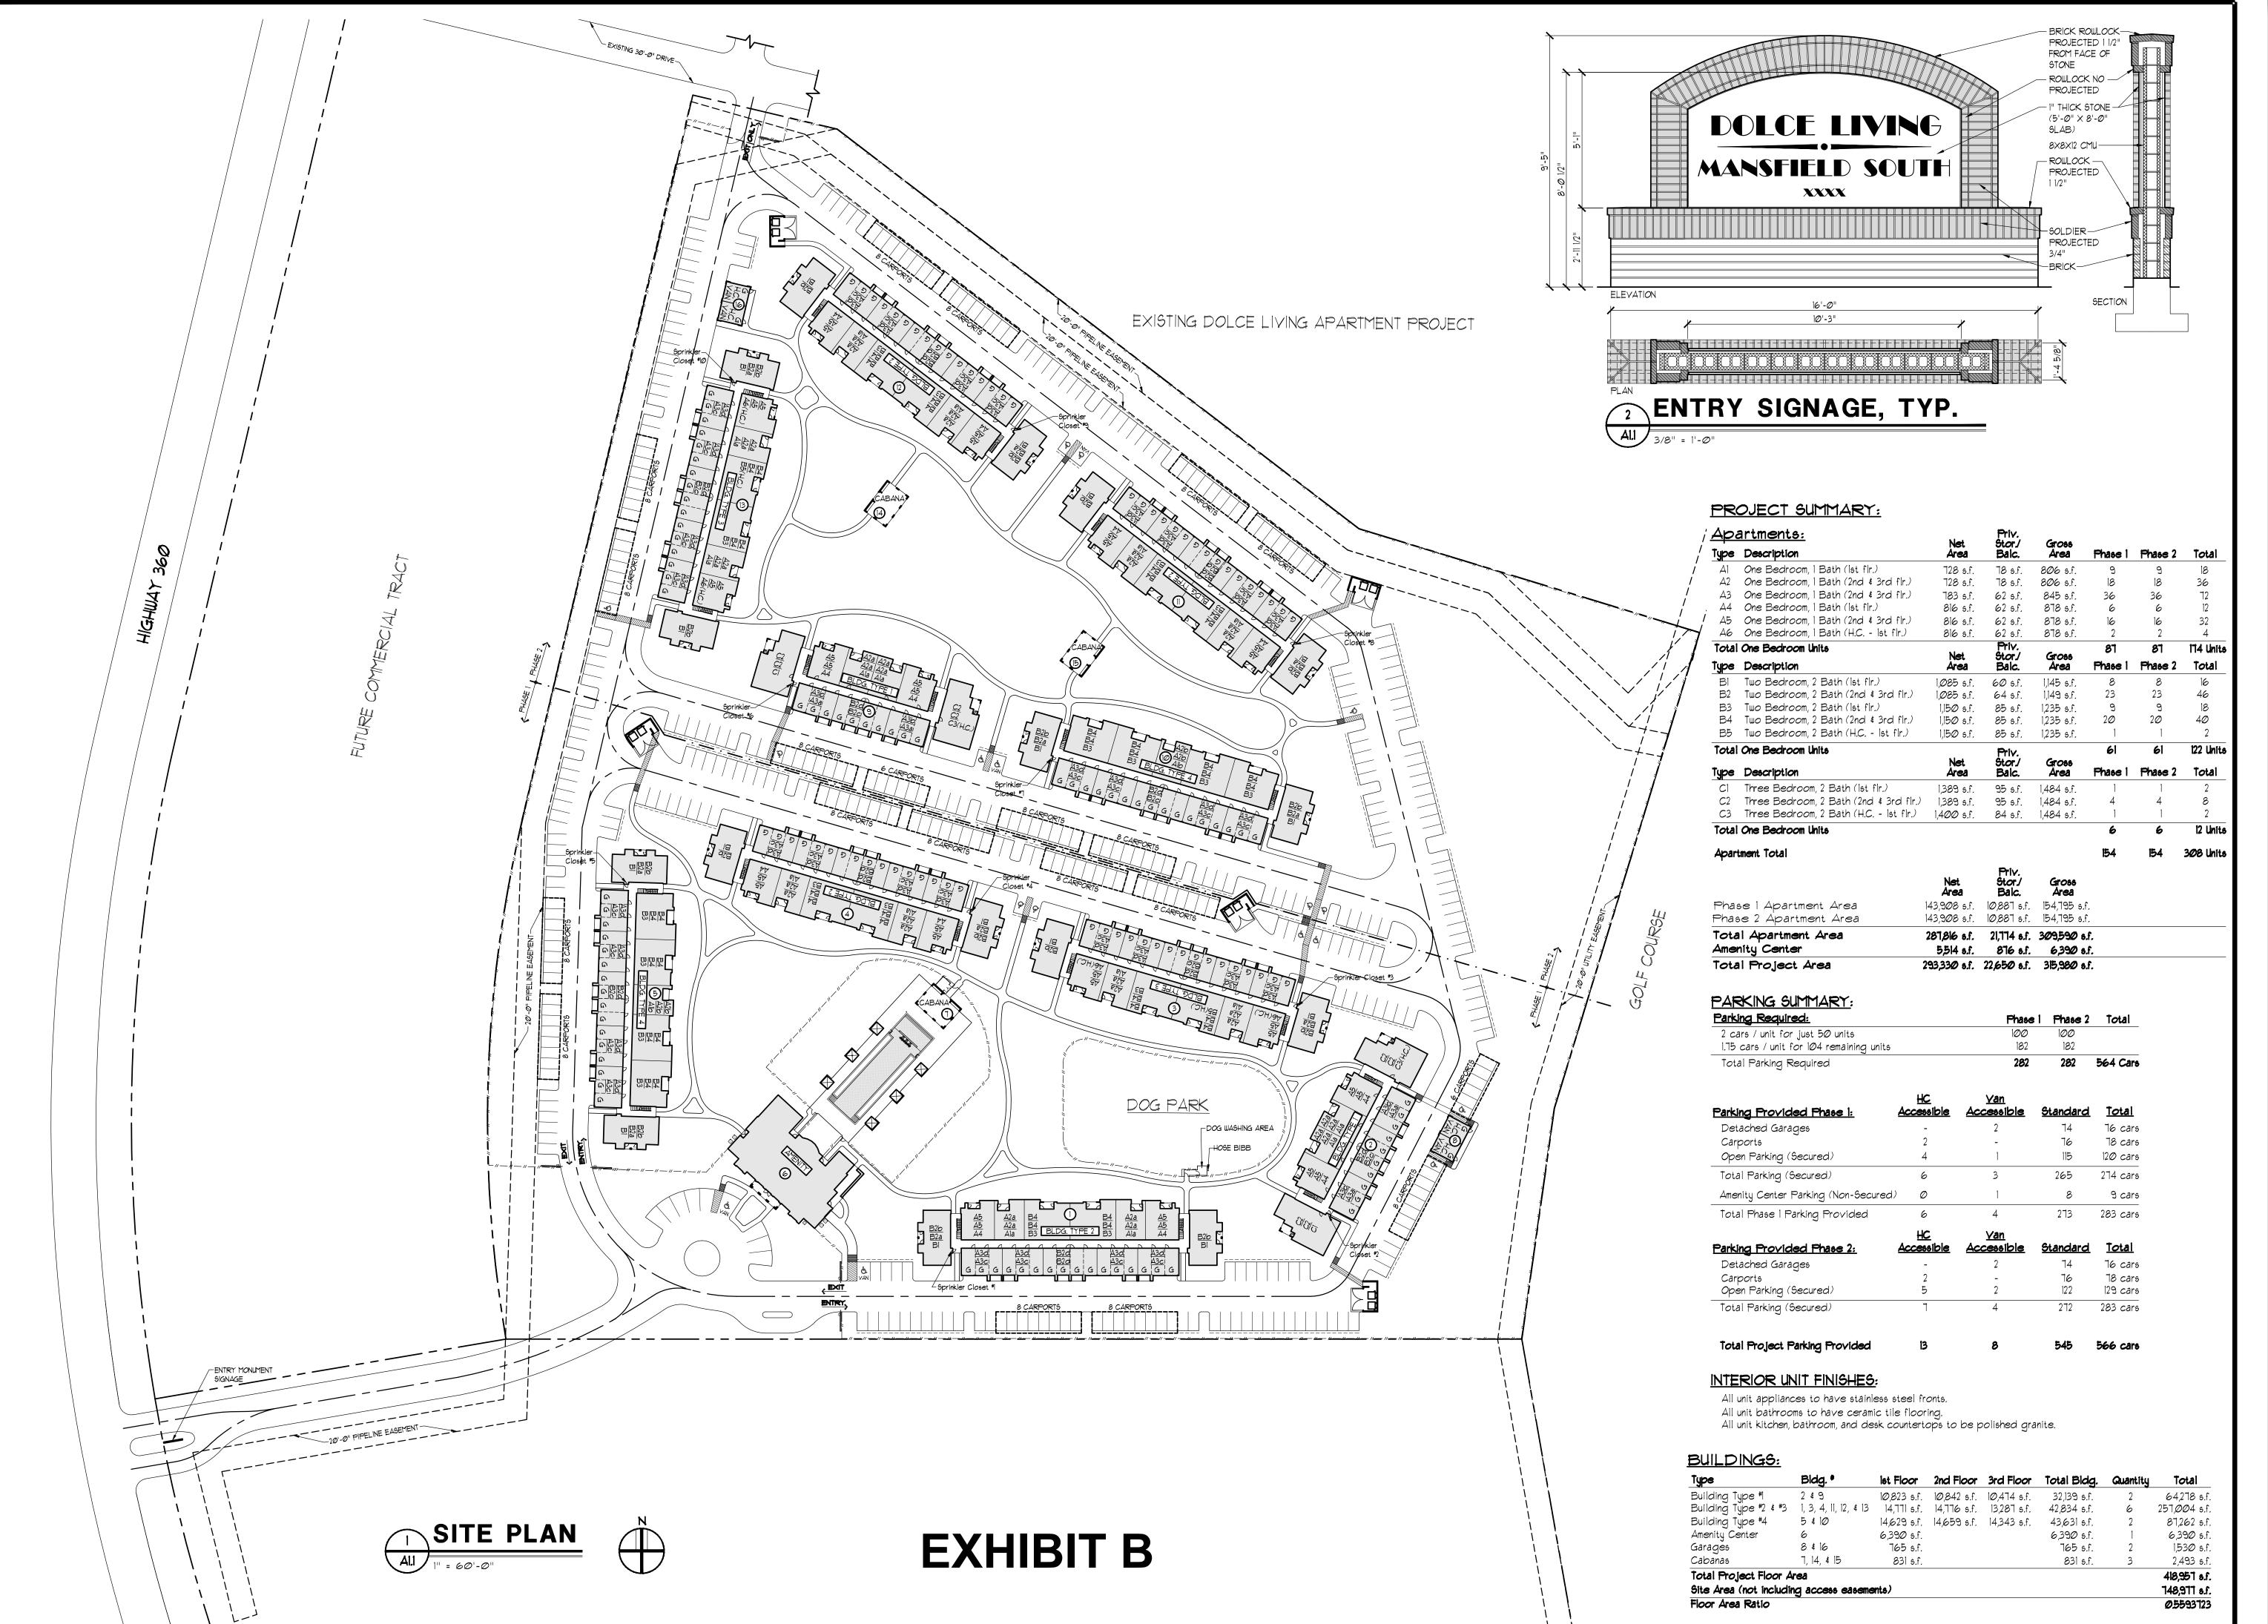

**MUCASEY** 

Associates Architects

4808 Gibson, Suite 200 Houston, Texas 77007 Tel. (713) 521-1233 Fax (713) 520-1904

Email: office@mucaseyarchitects.com

ISSUE TO CIVIL ENGINEER STRUCT'L & MEP ISSUE

ZONING REVISIONS



Building Type 1 - Driveway Elevation

#### **EXHIBIT B** BUILDING TYPE 1: DOLCE LIVING - MANSFIELD SOUTH

Mucasey & Associates, Architects
October 1, 2012



Building Type 2 & 3 - Driveway Elevation

**EXHIBIT B** 

## BUILDING TYPE 2 & 3: DOLCE LIVING - MANSFIELD SOUTH

Mucasey & Associates, Architects
October 1, 2012

EXTERIOR VENEER (All 4 Sides): 86% Two Tone Brick Veneer 14% Fiber Cement Siding



Building Type 4 - Driveway Elevation

### BUILDING TYPE 4: DOLCE LIVING - MANSFIELD SOUTH

Mucasey & Associates, Architects
October 1, 2012

EXTERIOR VENEER (All 4 Side