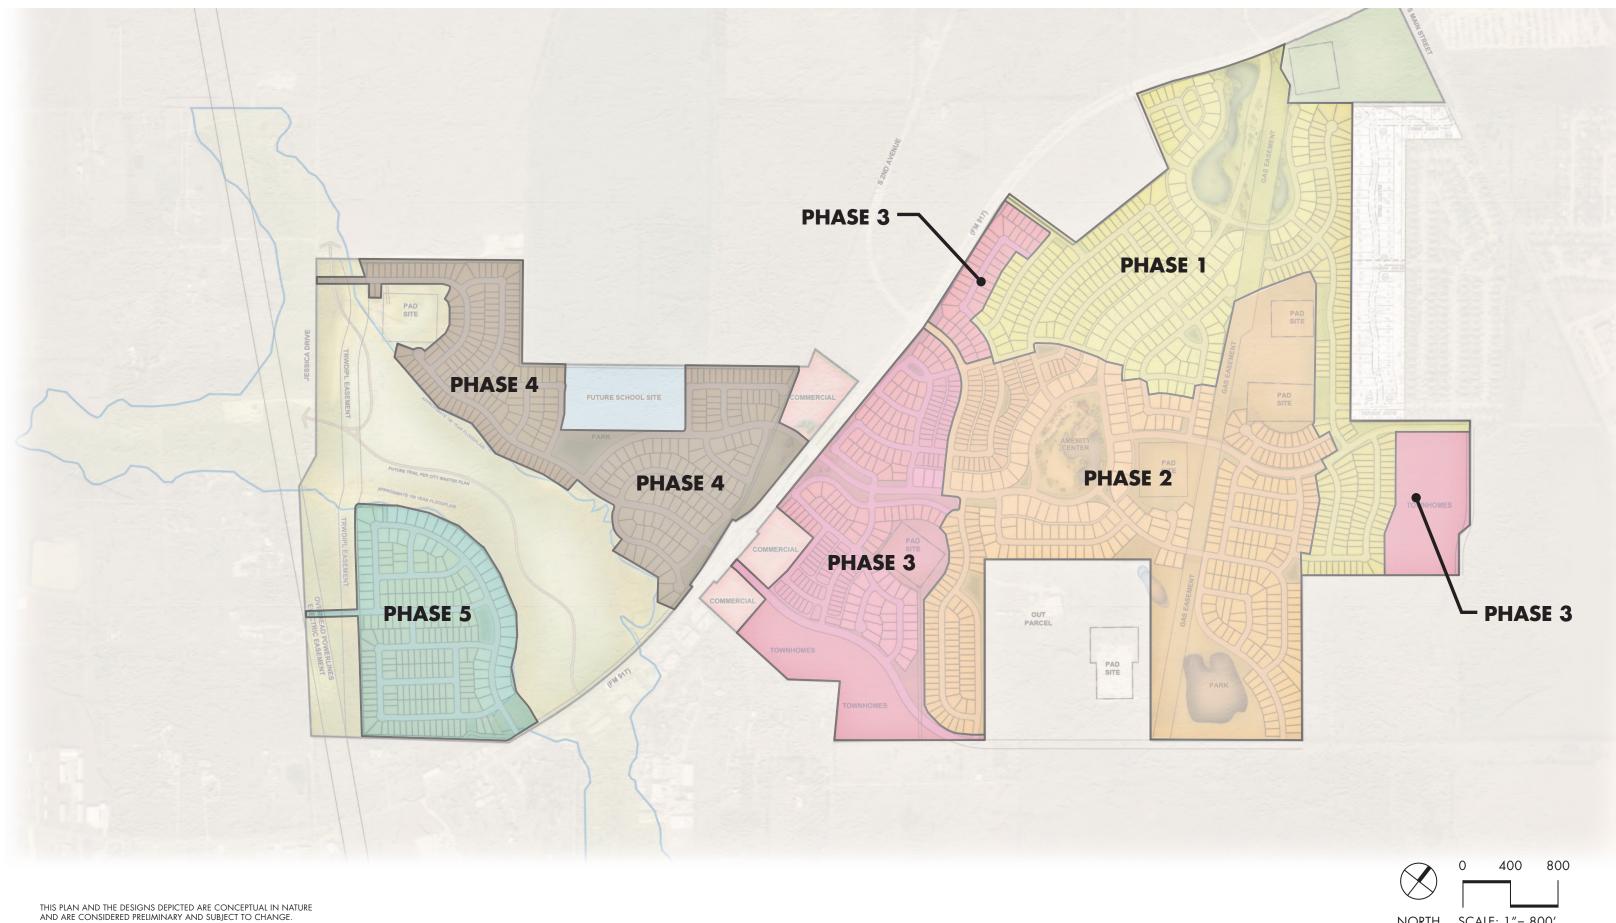

9

NORTH SCALE: 1"= 120'
MESA
LAMAR STREET, SUITE 100

M3 RANCH | MANSFIELD, TEXAS

HANOVER PROPERTY COMPANY 3001 KNOX STREET, SUITE 207

DALLAS, TX 75205 P: 214-445-2200 F: 214-445-2261

HANOVER PROPERTY COMPANY 3001 KNOX STREET, SUITE 207 DALLAS, TX 75205 P: 214-445-2200 F: 214-445-2261

NORTH SCALE: 1"= 800'