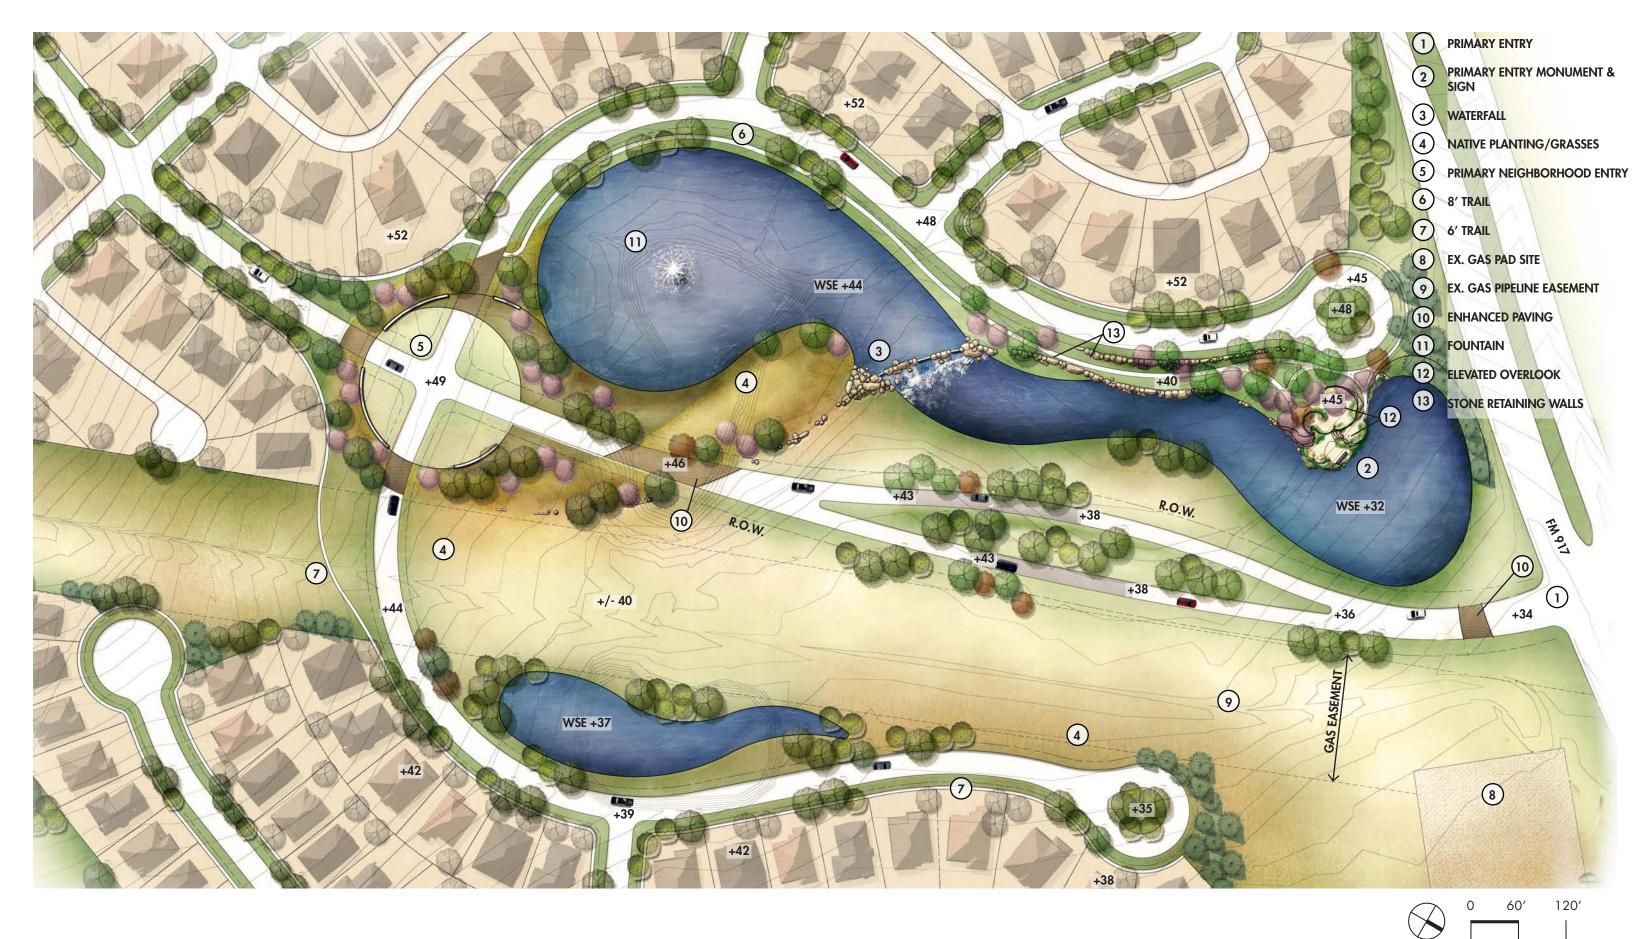

NOTE: POTENTIAL PROGRAMING FOR PRIVATE AMENITY NODE AND OPEN SPACES

NORTH

120'

SCALE: 1"= 120'

THIS PLAN AND THE DESIGNS DEPICTED ARE CONCEPTUAL IN NATURE AND ARE CONSIDERED PRELIMINARY AND SUBJECT TO CHANGE.