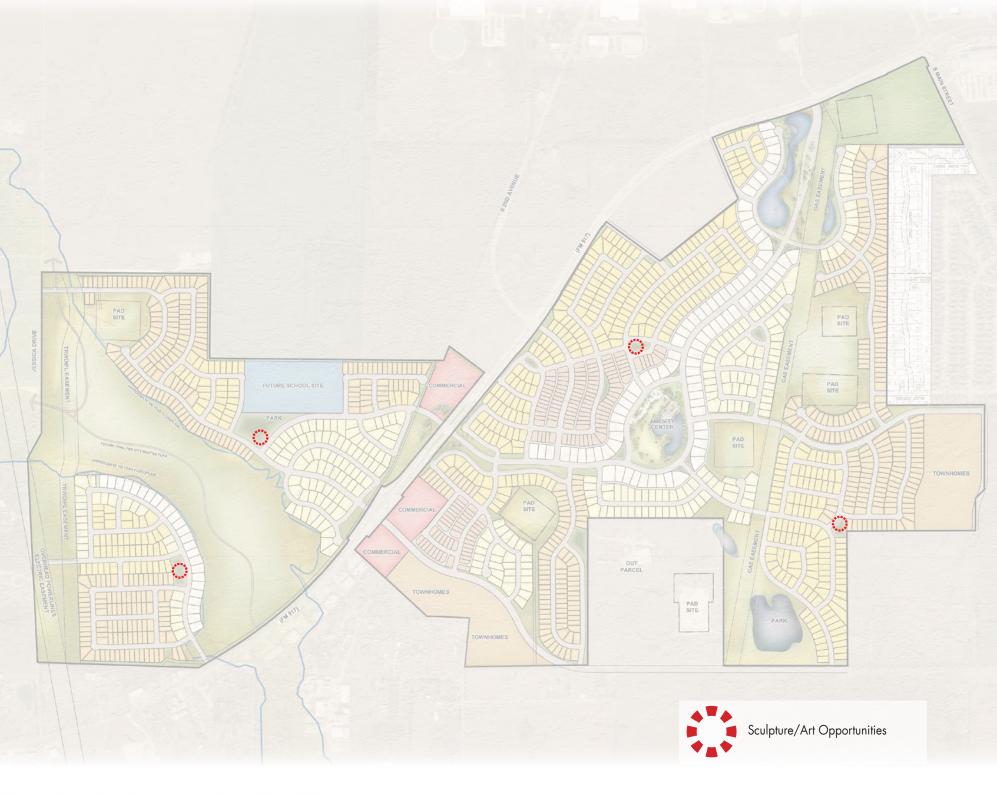

MESA

**DALLAS, TX 75205** 

HANOVER PROPERTY COMPANY

P: 214-445-2200 F: 214-445-2261

3001 KNOX STREET, SUITE 207

0 400 800 NORTH SCALE: 1"= 800'

## **Example Sculpture Concept Plan**

THIS PLAN AND THE DESIGNS DEPICTED ARE CONCEPTUAL IN NATURE AND ARE CONSIDERED PRELIMINARY AND SUBJECT TO CHANGE.

HANOVER PROPERTY COMPANY 3001 KNOX STREET, SUITE 207

NORTH SCALE: 1"= 800'