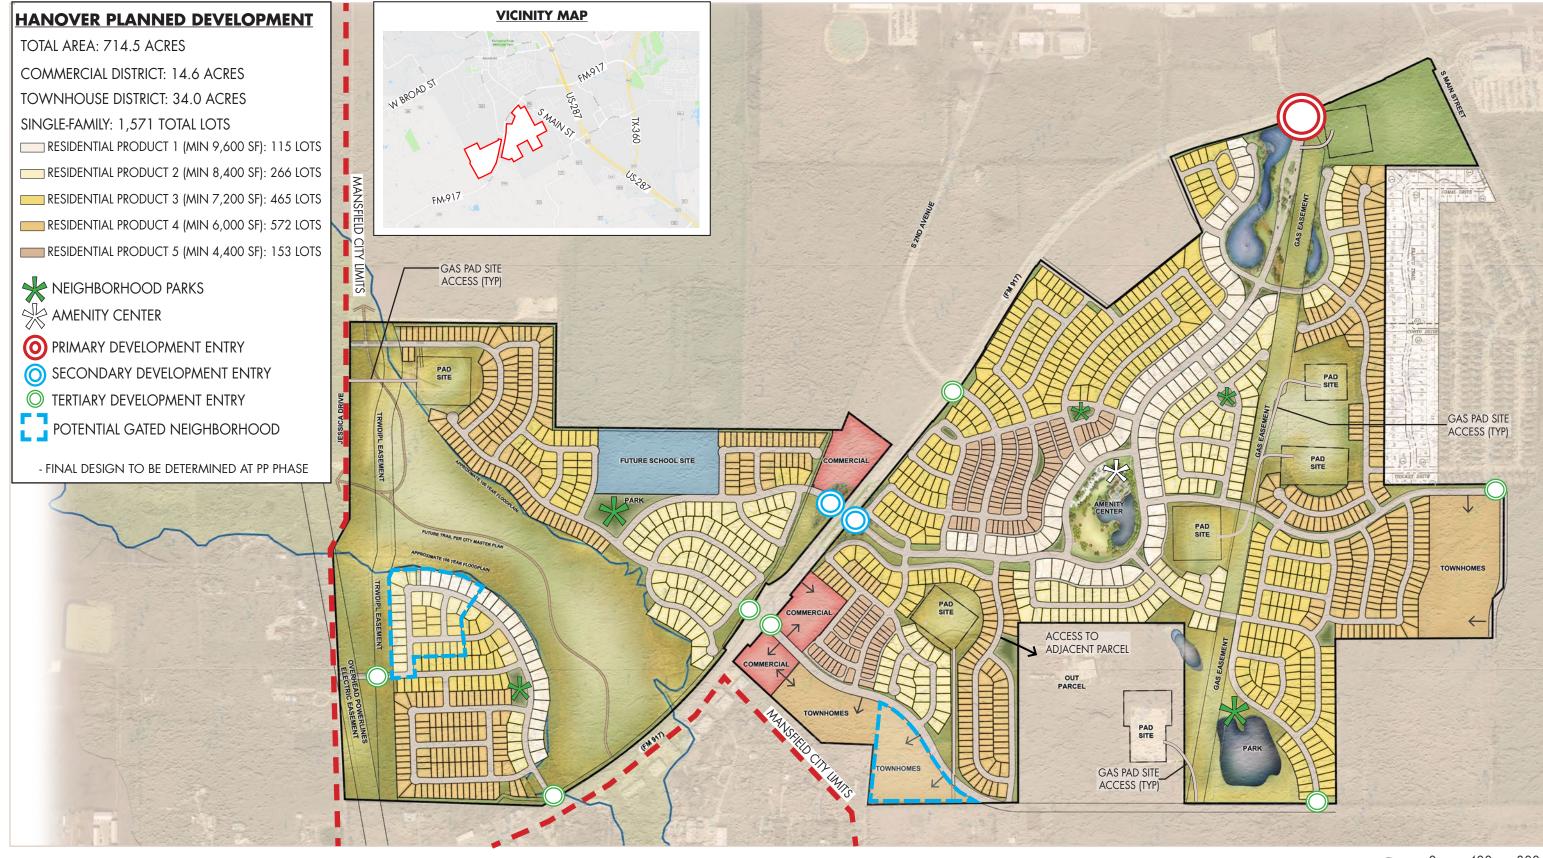

MESA

**DALLAS, TX 75205** 

HANOVER PROPERTY COMPANY

P: 214-445-2200 F: 214-445-2261

3001 KNOX STREET, SUITE 207

0 400 800 NORTH SCALE: 1"= 800'