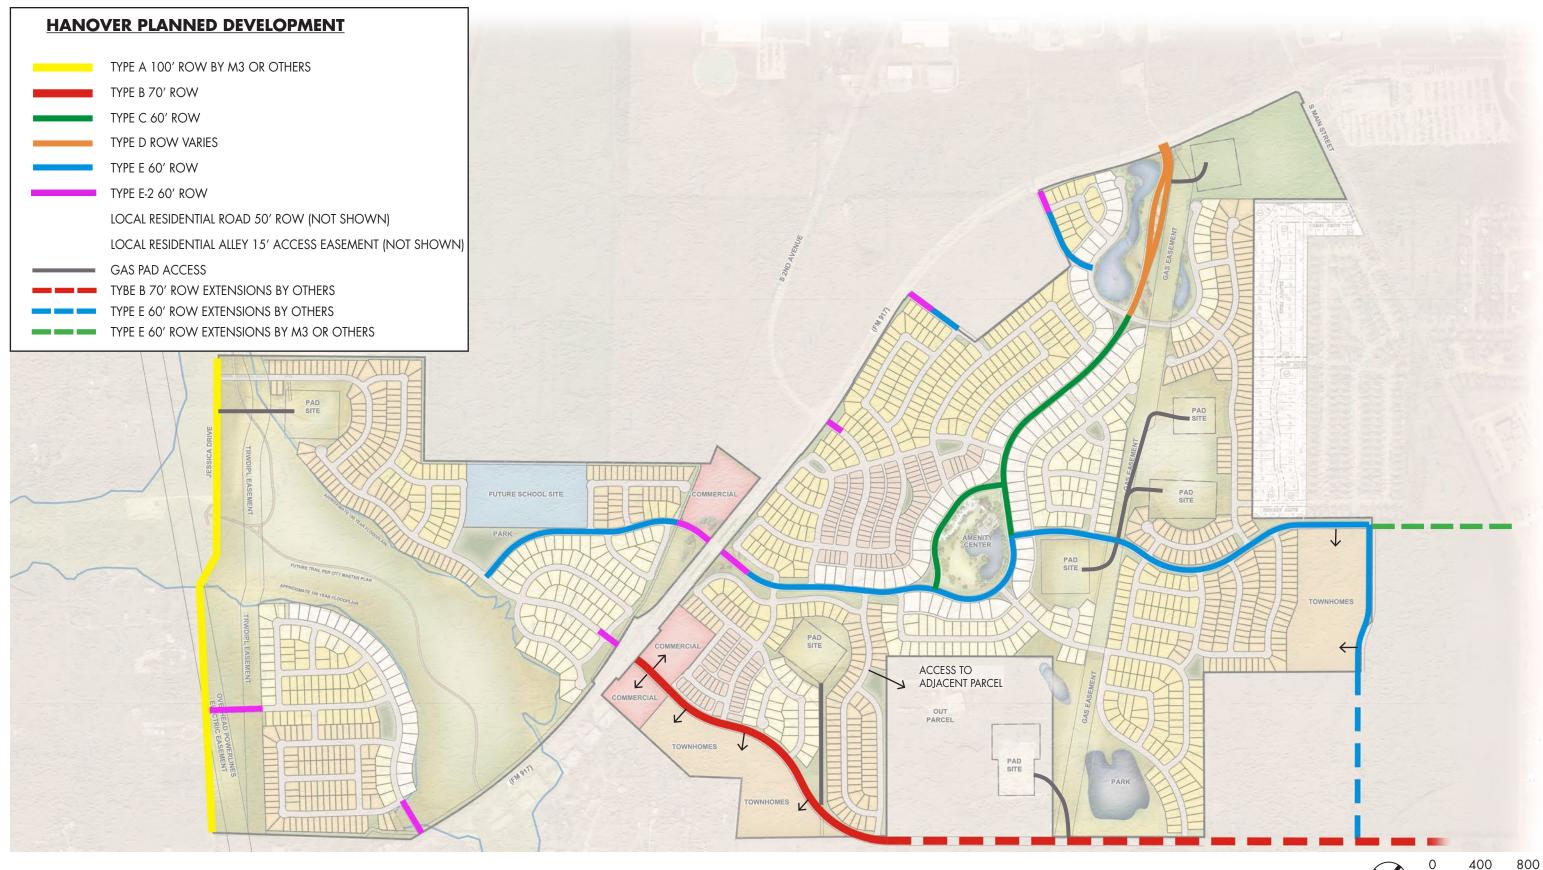

9

NORTH SCALE: 1"= 120'
MESA
LAMAR STREET, SUITE 100

M3 RANCH | MANSFIELD, TEXAS

HANOVER PROPERTY COMPANY 3001 KNOX STREET, SUITE 207

DALLAS, TX 75205 P: 214-445-2200 F: 214-445-2261

HANOVER PROPERTY COMPANY 3001 KNOX STREET, SUITE 207 DALLAS, TX 75205 P: 214-445-2200 F: 214-445-2261