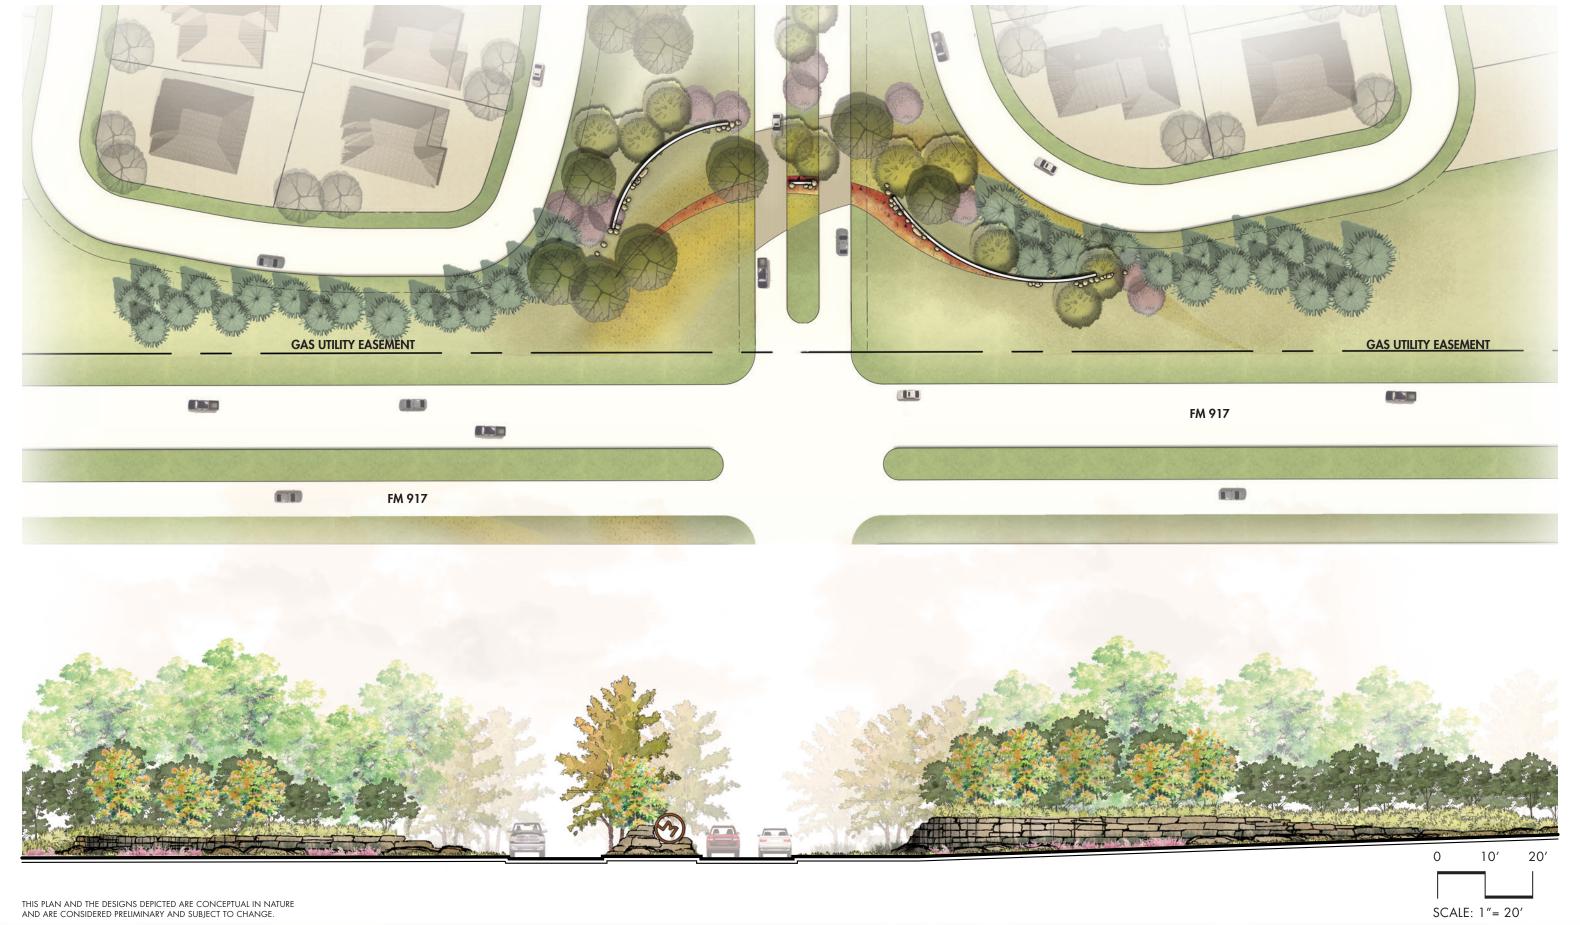

Masonry Wall

**Board on Board Wood Fence** 

**Ornamental Fence** 

FM 917 'Slip Street' Buffer

9

**APPLICANT:** 

HANOVER PROPERTY COMPANY 3001 KNOX STREET, SUITE 207 DALLAS, TX 75205 P: 214-445-2200 F: 214-445-2261