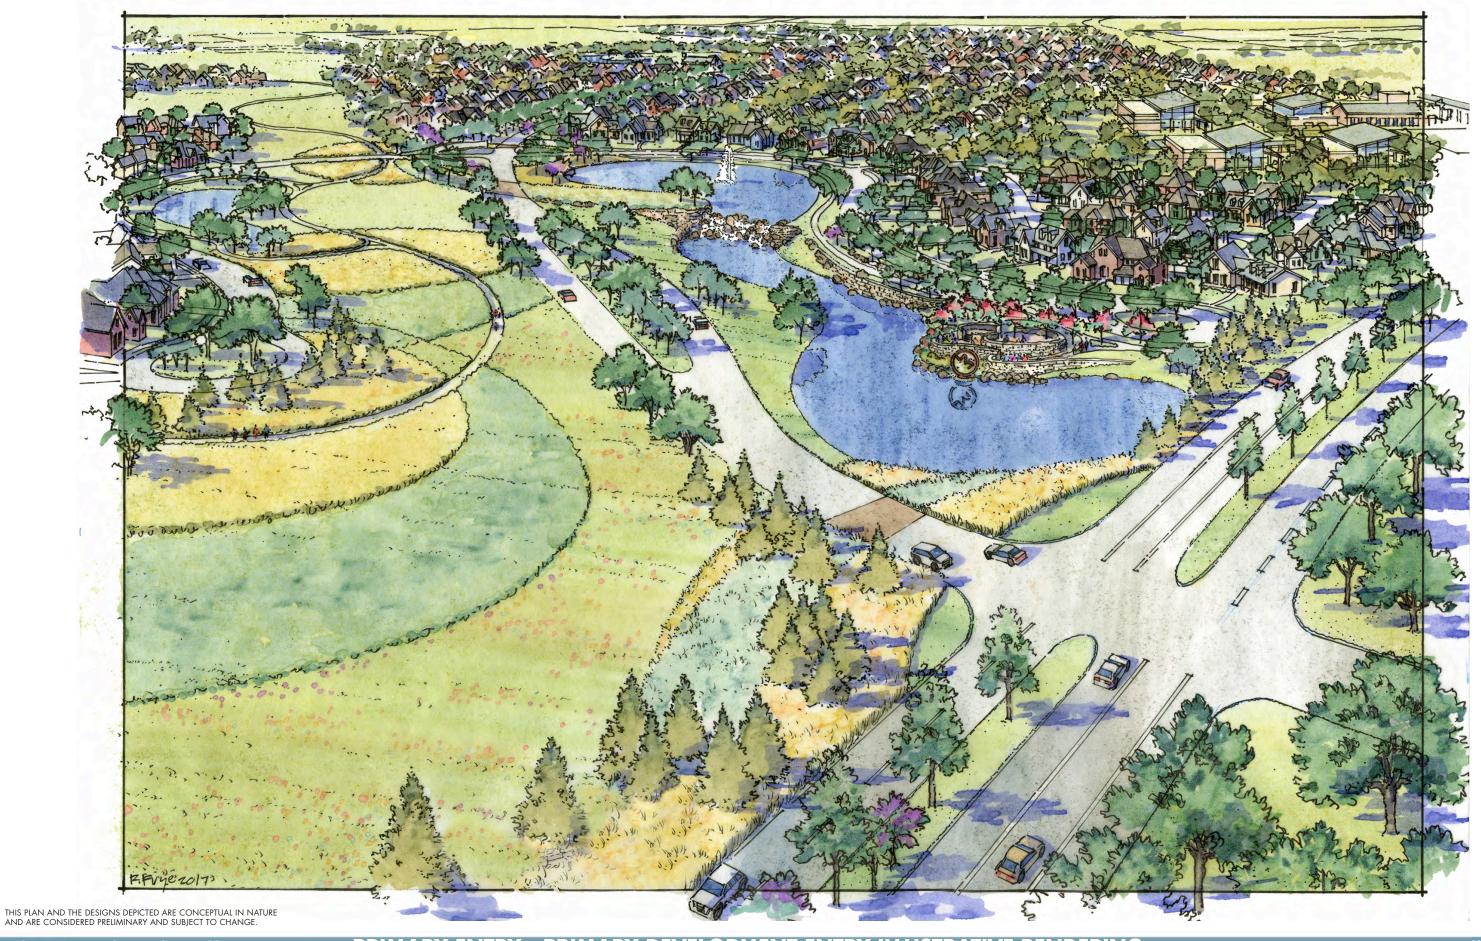

NOTE: POTENTIAL PROGRAMING FOR PRIVATE AMENITY NODE AND OPEN SPACES

NORTH

120'

SCALE: 1"= 120'

THIS PLAN AND THE DESIGNS DEPICTED ARE CONCEPTUAL IN NATURE AND ARE CONSIDERED PRELIMINARY AND SUBJECT TO CHANGE.