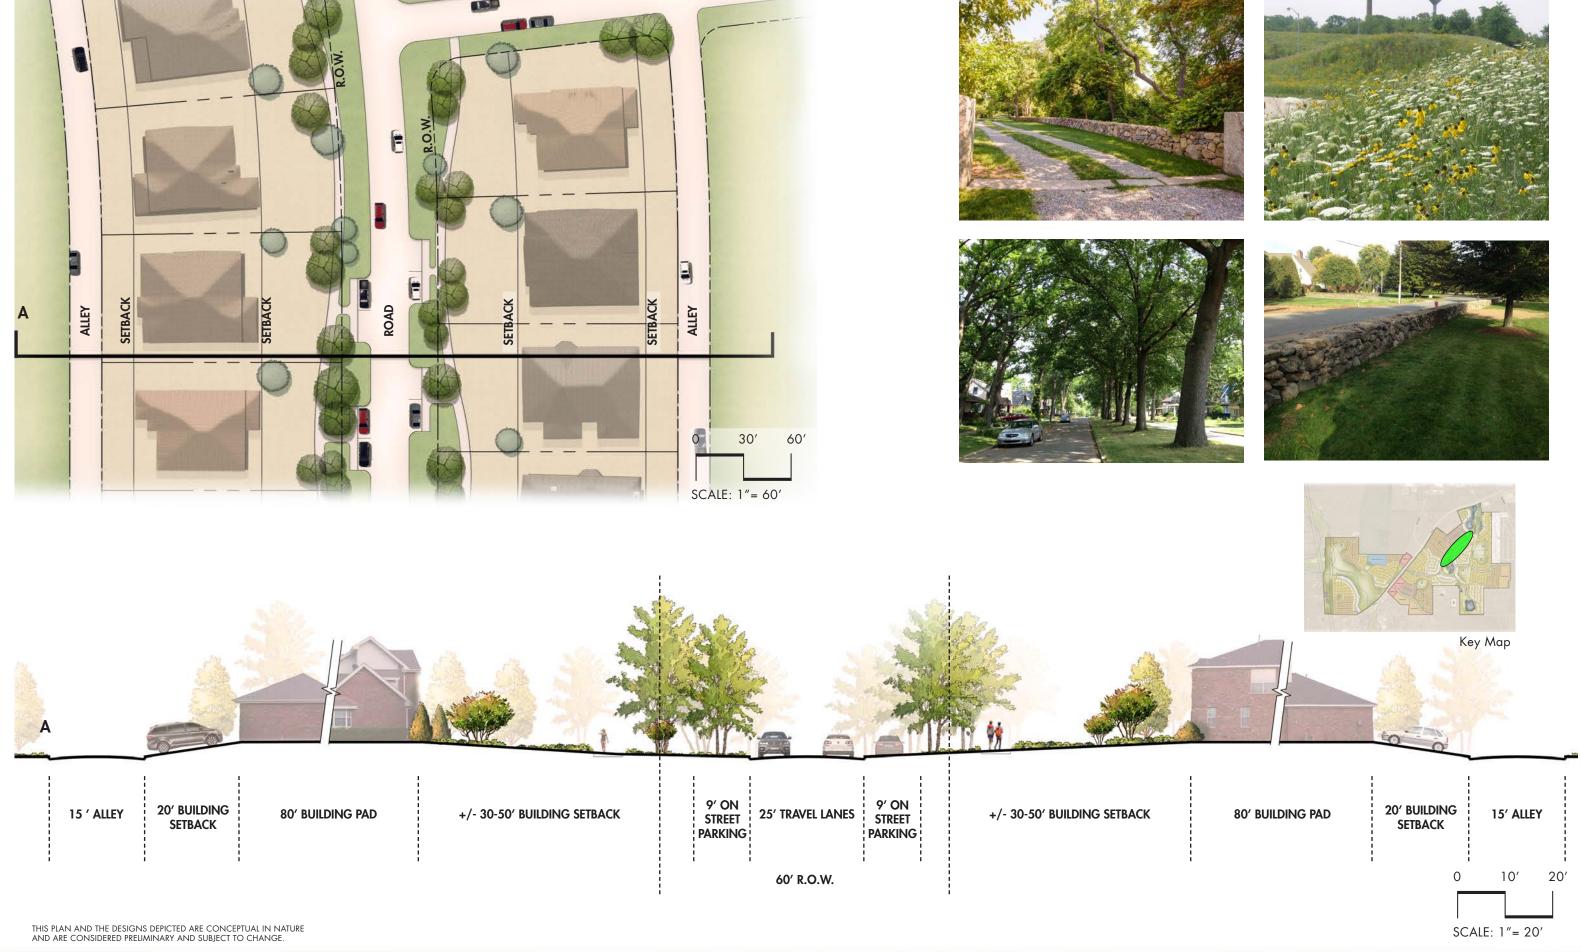

Masonry Wall

**Board on Board Wood Fence** 

**Ornamental Fence** 

FM 917 'Slip Street' Buffer

9

**APPLICANT:** 

HANOVER PROPERTY COMPANY 3001 KNOX STREET, SUITE 207 DALLAS, TX 75205 P: 214-445-2200 F: 214-445-2261