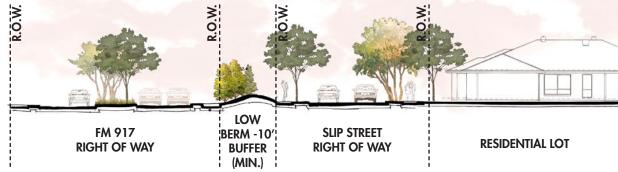

Masonry Wall

**Board on Board Wood Fence** 

**Ornamental Fence** 

FM 917 'Slip Street' Buffer

9

**APPLICANT:** 

HANOVER PROPERTY COMPANY 3001 KNOX STREET, SUITE 207 DALLAS, TX 75205 P: 214-445-2200 F: 214-445-2261