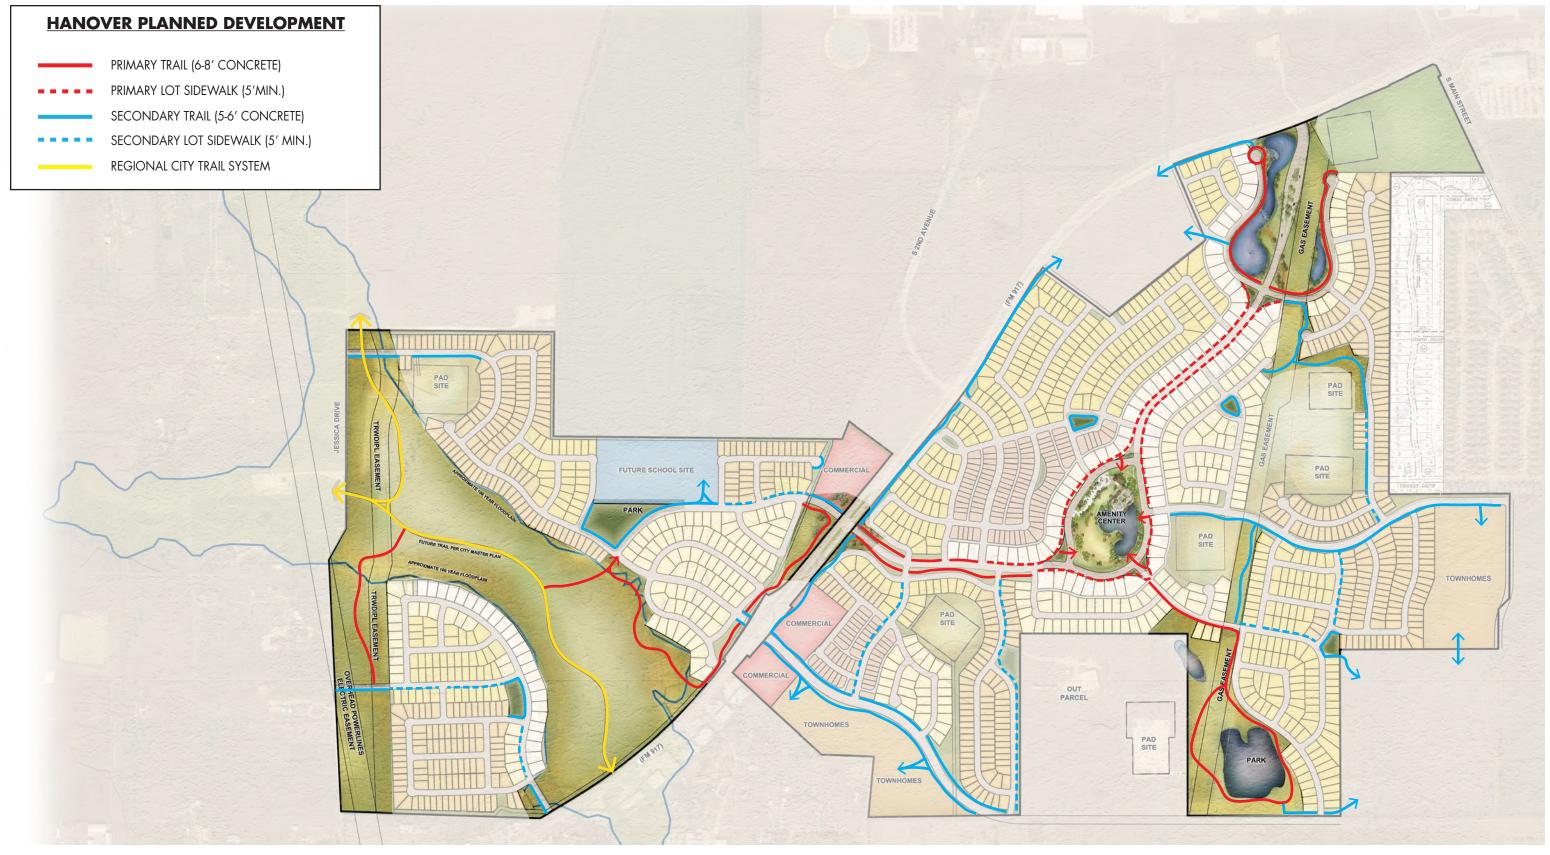

MESA

**DALLAS, TX 75205** 

HANOVER PROPERTY COMPANY

P: 214-445-2200 F: 214-445-2261

3001 KNOX STREET, SUITE 207

0 400 800 NORTH SCALE: 1"= 800'

NORTH SCALE: 1"= 800'