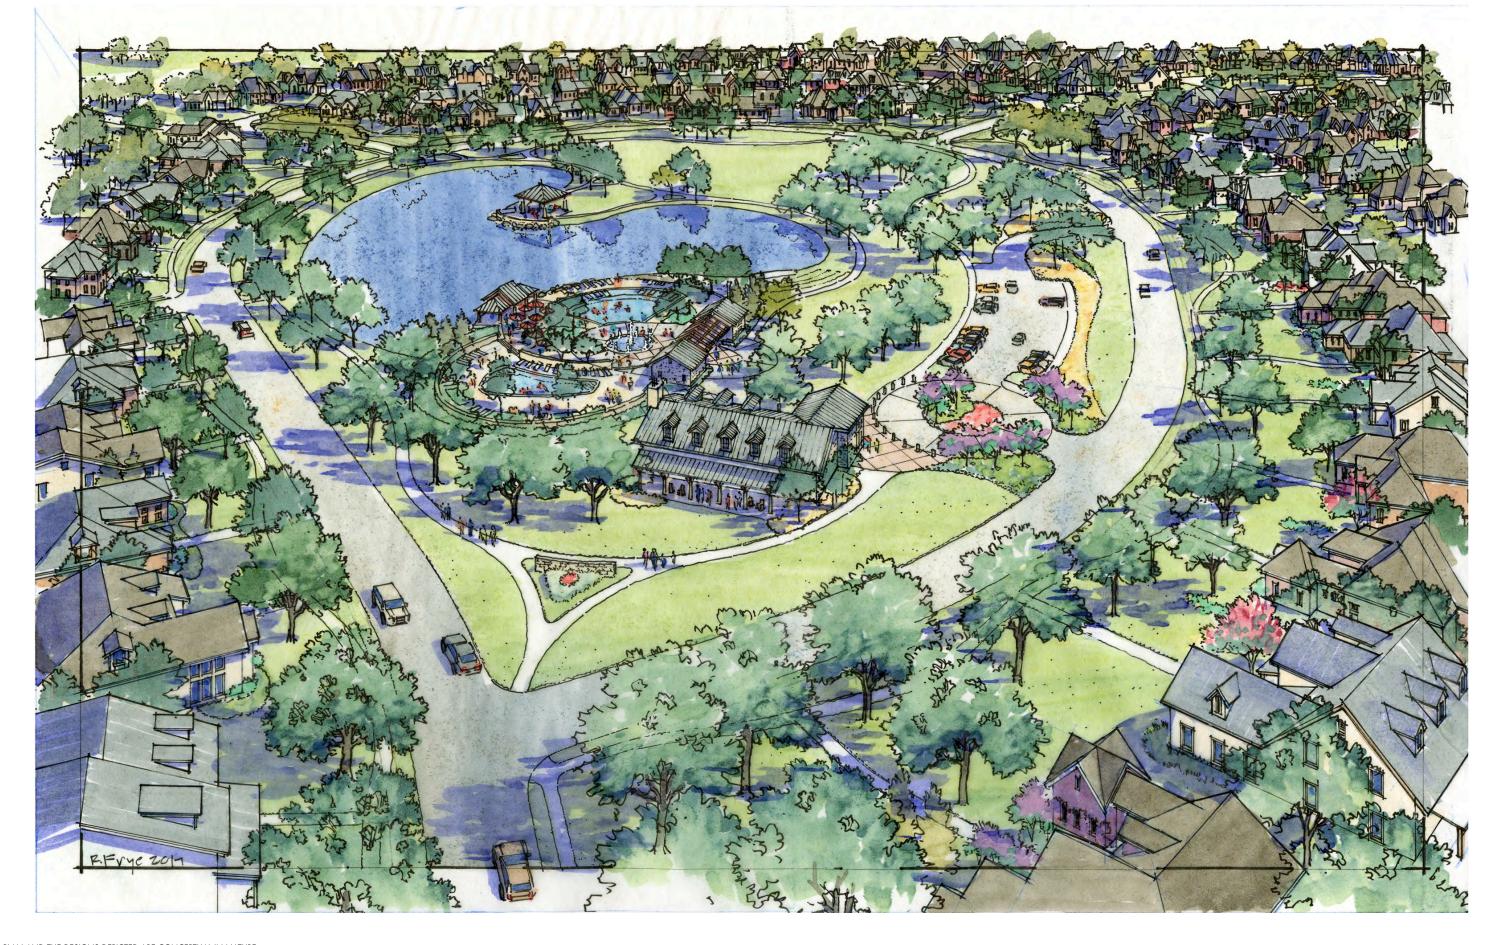

NOTE: POTENTIAL PROGRAMING FOR PRIVATE AMENITY NODE AND OPEN SPACES

NORTH

120'

SCALE: 1"= 120'

THIS PLAN AND THE DESIGNS DEPICTED ARE CONCEPTUAL IN NATURE AND ARE CONSIDERED PRELIMINARY AND SUBJECT TO CHANGE.