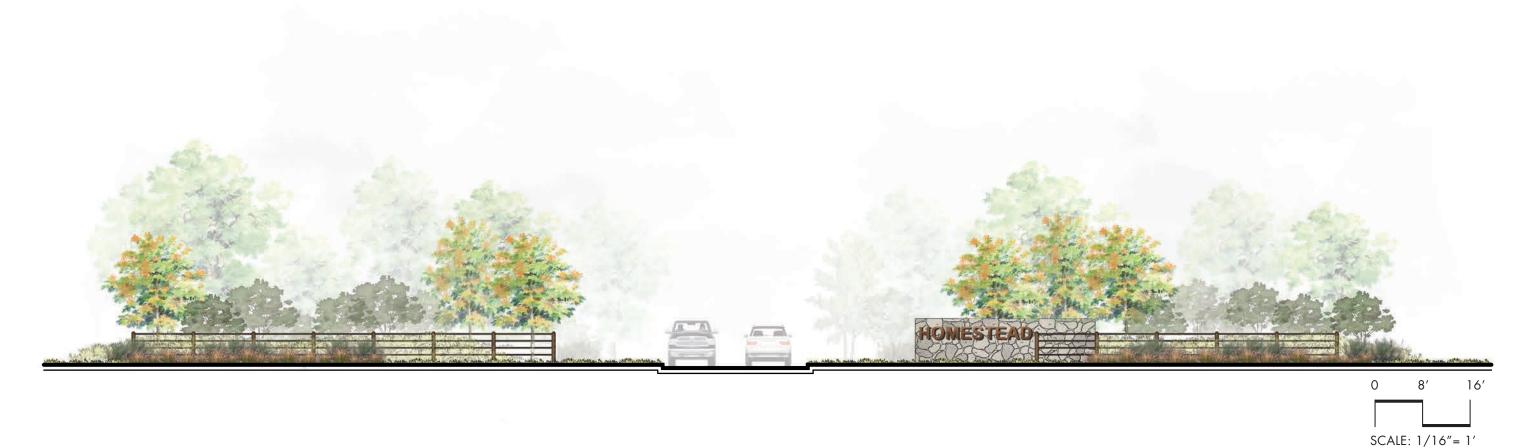

NOTE: POTENTIAL PROGRAMING FOR PRIVATE AMENITY NODE AND OPEN SPACES

NORTH

120'

SCALE: 1"= 120'

THIS PLAN AND THE DESIGNS DEPICTED ARE CONCEPTUAL IN NATURE AND ARE CONSIDERED PRELIMINARY AND SUBJECT TO CHANGE.