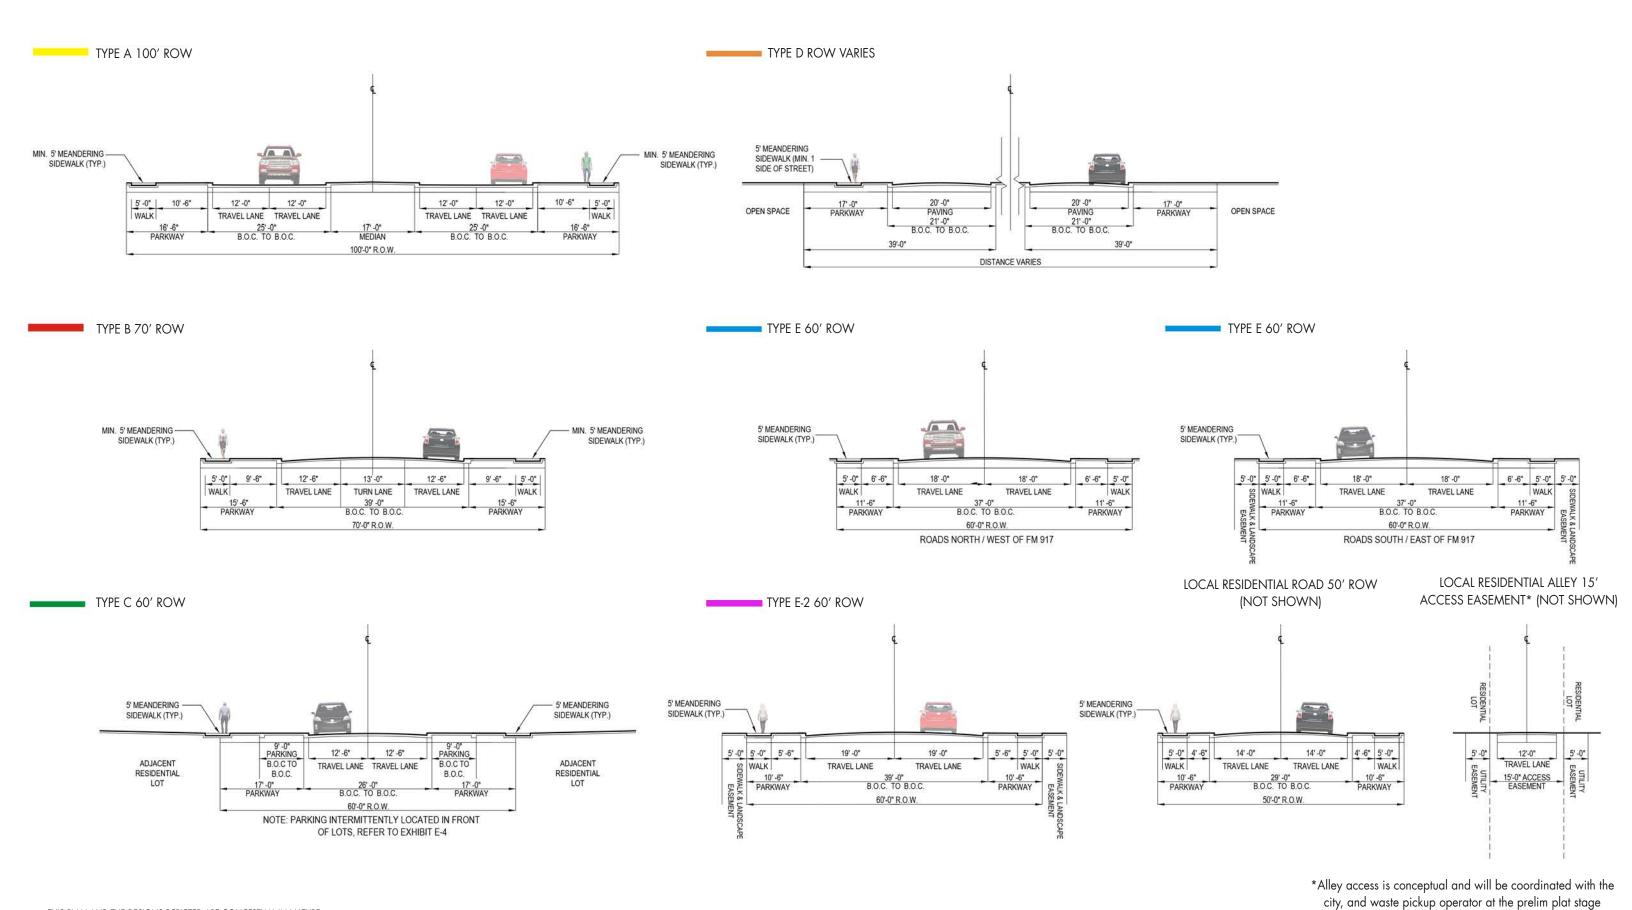

MESA



**DALLAS, TX 75205** 

HANOVER PROPERTY COMPANY

P: 214-445-2200 F: 214-445-2261

3001 KNOX STREET, SUITE 207

0 400 800 NORTH SCALE: 1"= 800'













## **Example Sculpture Concept Plan**





THIS PLAN AND THE DESIGNS DEPICTED ARE CONCEPTUAL IN NATURE AND ARE CONSIDERED PRELIMINARY AND SUBJECT TO CHANGE.

HANOVER PROPERTY COMPANY 3001 KNOX STREET, SUITE 207



















NOTE: POTENTIAL PROGRAMING FOR PRIVATE AMENITY NODE AND OPEN SPACES



NORTH

120'

SCALE: 1"= 120'





























THIS PLAN AND THE DESIGNS DEPICTED ARE CONCEPTUAL IN NATURE AND ARE CONSIDERED PRELIMINARY AND SUBJECT TO CHANGE.













































THIS PLAN AND THE DESIGNS DEPICTED ARE CONCEPTUAL IN NATURE AND ARE CONSIDERED PRELIMINARY AND SUBJECT TO CHANGE.















0 4' 8'

SCALE: 1/8"= 1'

THIS PLAN AND THE DESIGNS DEPICTED ARE CONCEPTUAL IN NATURE AND ARE CONSIDERED PRELIMINARY AND SUBJECT TO CHANGE.