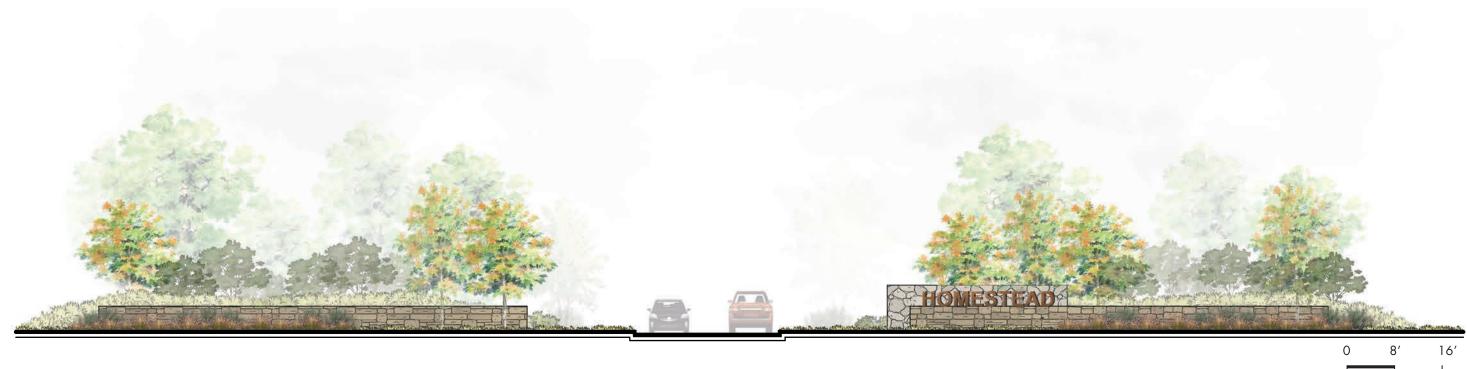

Masonry Wall

**Board on Board Wood Fence** 

**Ornamental Fence** 

FM 917 'Slip Street' Buffer

9

**APPLICANT:** 

HANOVER PROPERTY COMPANY 3001 KNOX STREET, SUITE 207 DALLAS, TX 75205 P: 214-445-2200 F: 214-445-2261