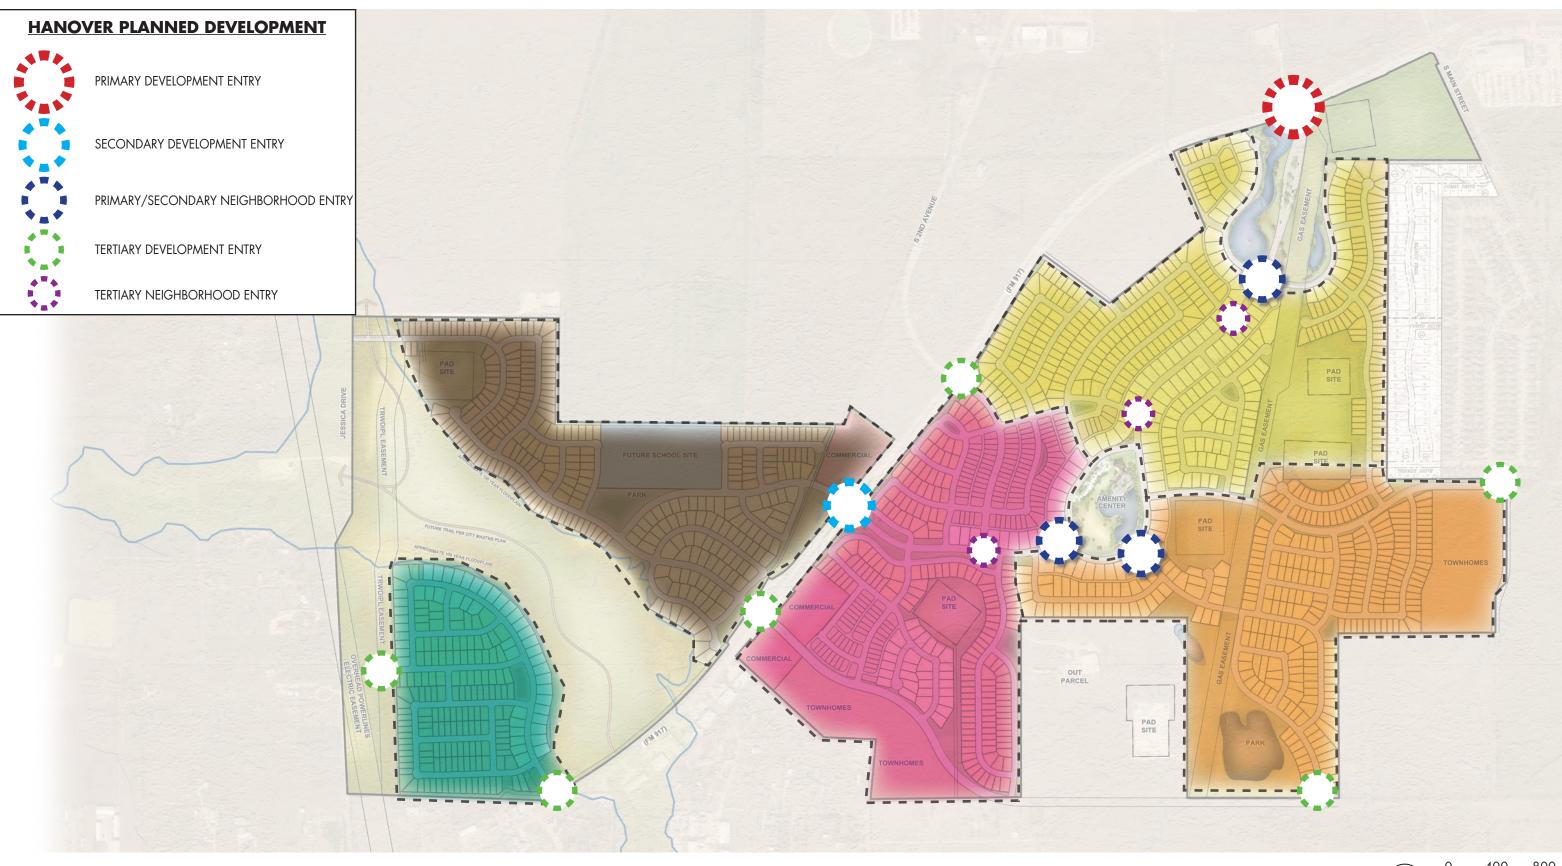

9

NORTH SCALE: 1"= 120'
MESA
LAMAR STREET, SUITE 100

M3 RANCH | MANSFIELD, TEXAS

HANOVER PROPERTY COMPANY 3001 KNOX STREET, SUITE 207

DALLAS, TX 75205 P: 214-445-2200 F: 214-445-2261

HANOVER PROPERTY COMPANY 3001 KNOX STREET, SUITE 207 DALLAS, TX 75205 P: 214-445-2200 F: 214-445-2261