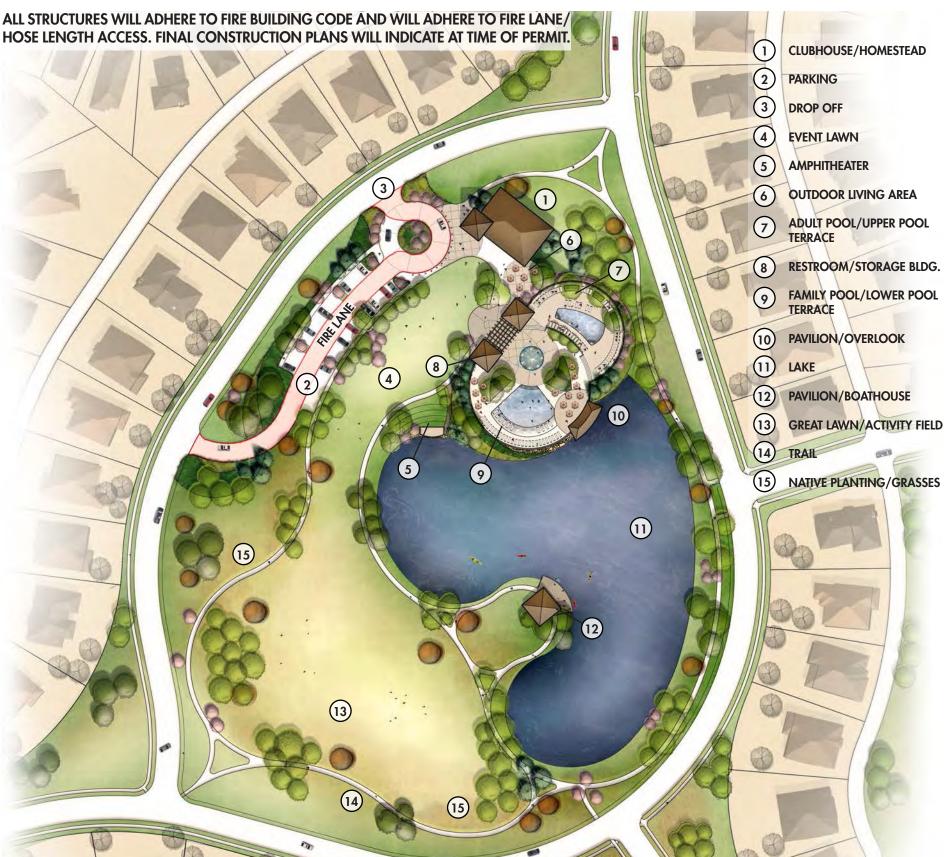

NOTE: POTENTIAL PROGRAMING FOR PRIVATE AMENITY NODE AND OPEN SPACES

NORTH

120'

SCALE: 1"= 120'

THIS PLAN AND THE DESIGNS DEPICTED ARE CONCEPTUAL IN NATURE AND ARE CONSIDERED PRELIMINARY AND SUBJECT TO CHANGE.