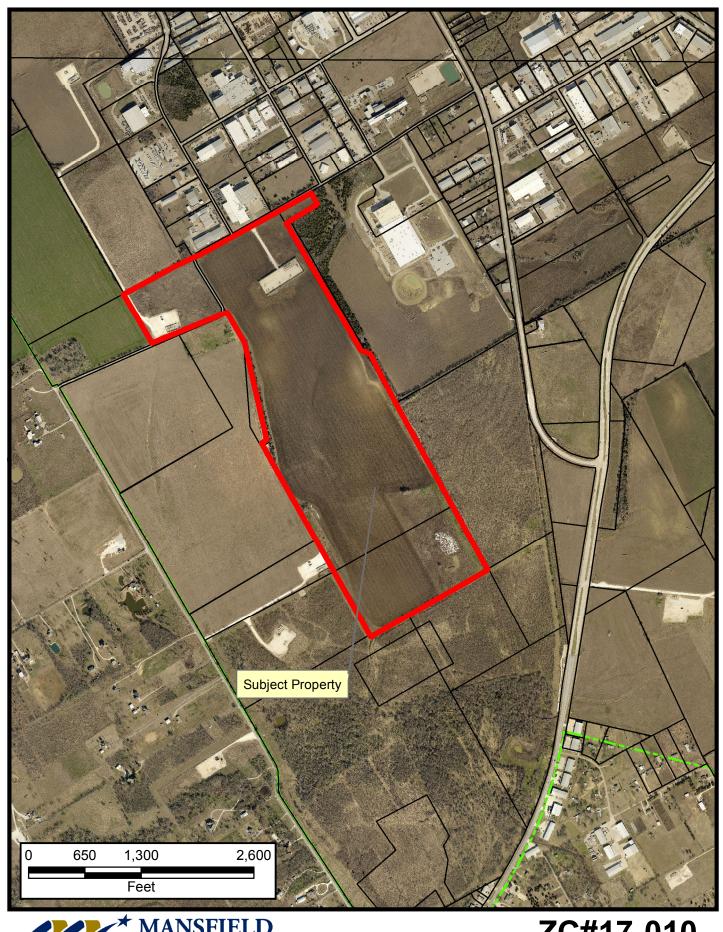

ZC#17-010



## Property Owner Notification for ZC#17-010

| LEGAL DESC 1           | LEGAL DESC 2                  | OWNER NAME                      | OWNER ADDRESS     | CITY             | ZIP        |
|------------------------|-------------------------------|---------------------------------|-------------------|------------------|------------|
| BGTW ADDITION          | BLK 1                         | BGTW GROUP LLC                  | 950 S 6TH AVE     | MANSFIELD, TX    | 76063      |
| E MC ANIER             | TR 1                          | RATJEN JAMES NEAL               | 4409 CR 613       | ALVARADO, TX     | 76009      |
| E MC ANIER             | TR 2                          | KLEIN TOOLS INC                 | 450 BOND ST       | LINCOLNSHIRE, IL | 60069      |
| J C GUEST