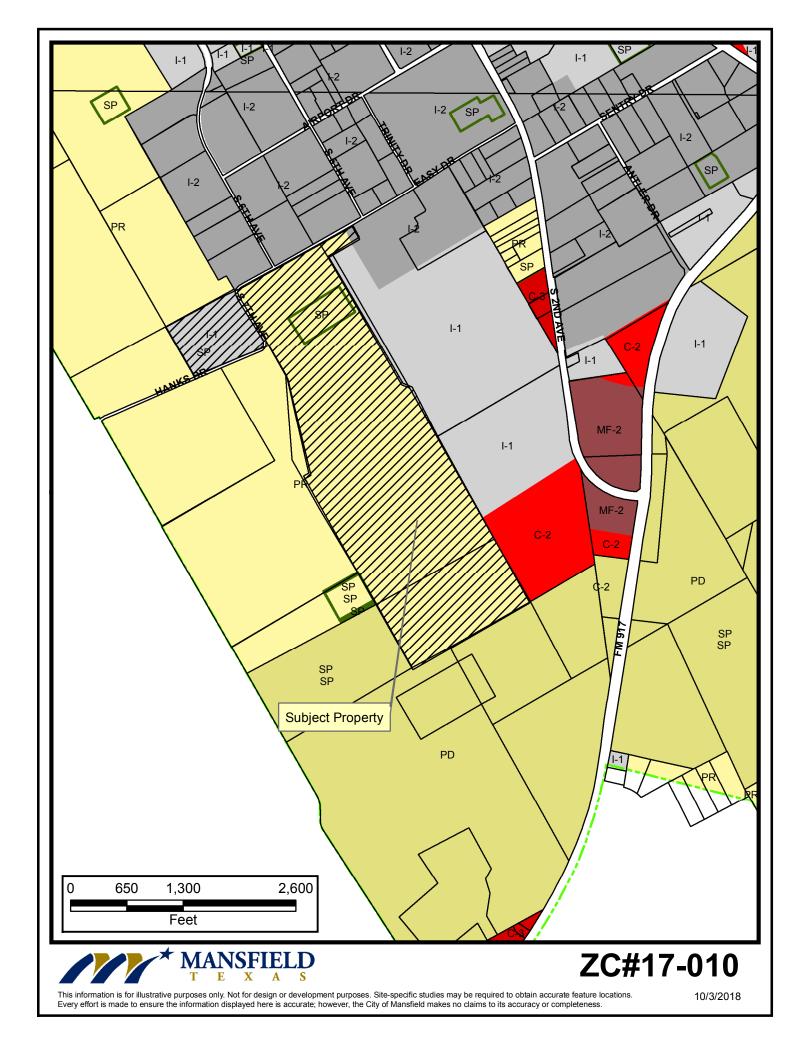

ZC#17-010



## Property Owner Notification for ZC#17-010

| LEGAL DESC 1           | LEGAL DESC 2                  | OWNER NAME                      | OWNER ADDRESS     | CITY             | ZIP        |
|------------------------|-------------------------------|---------------------------------|-------------------|------------------|------------|
| BGTW ADDITION          | BLK 1                         | BGTW GROUP LLC                  | 950 S 6TH AVE     | MANSFIELD, TX    | 76063      |
| E MC ANIER             | TR 1                          | RATJEN JAMES NEAL               | 4409 CR 613       | ALVARADO, TX     | 76009      |
| E MC ANIER             | TR 2                          | KLEIN TOOLS INC                 | 450 BOND ST       | LINCOLNSHIRE, IL | 60069      |
| J C GUEST              |