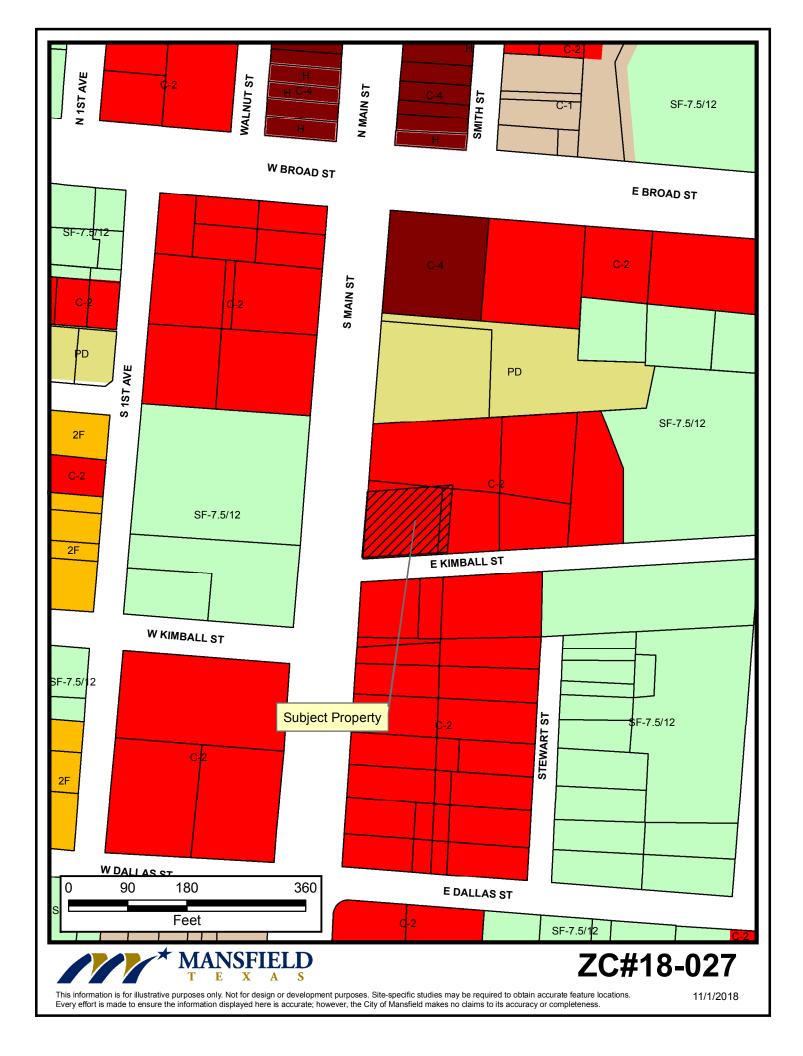

ZC#18-027



## Property Owner Notification for ZC#18-027

| LEGAL DESC 1       | LEGAL DESC 2 | OWNER NAME                    | OWNER ADDRESS           | CITY          | ZIP        |
|--------------------|--------------|-------------------------------|-------------------------|---------------|------------|
| MANSFIELD, CITY OF | BLK 23       | MANSFIELD, CITY OF            | 1200 E BROAD ST         | MANSFIELD, TX | 76063-1805 |
| MANSFIELD, CITY OF | BLK 23       | MANSFIELD, CITY OF            | 1200 E BROAD ST         | MANSFIELD, TX | 76063-1805 |
| MANSFIELD, CITY OF | BLK 24       | HALL, MARJORIE Y              | PO BOX 265              | MANSFIELD, TX | 76063-0265 |
| MANSFIELD, CITY OF | BLK 25       | MAGNOLIA BUSINESS ENTERPRISES | 914 AMANDA DR           | MANSFIELD, TX | 76063-3407 |
|