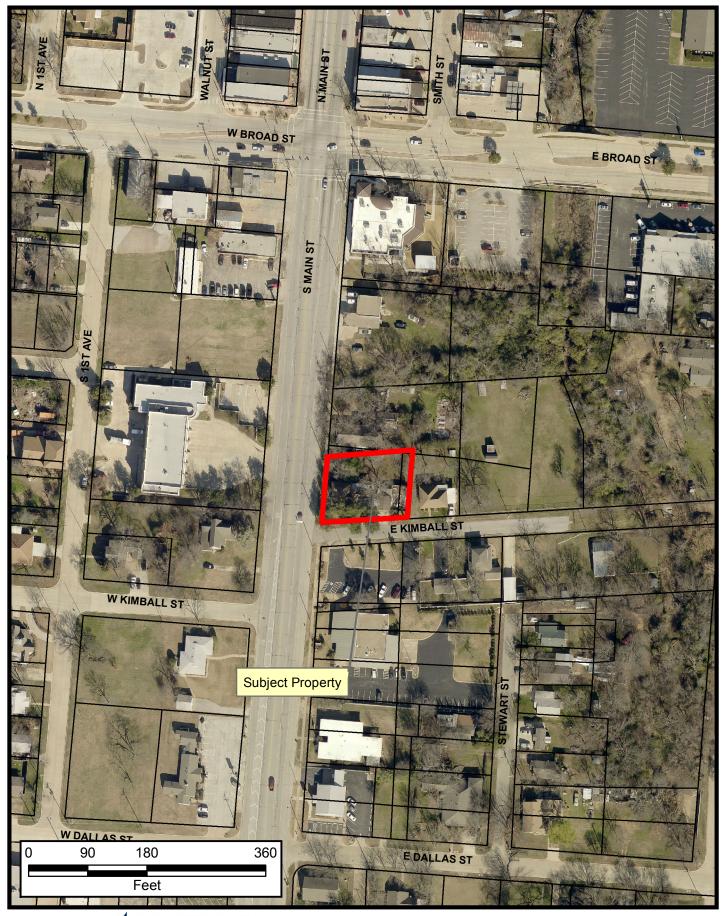

ZC#18-027



## Property Owner Notification for ZC#18-027

| LEGAL DESC 1       | LEGAL DESC 2 | OWNER NAME                    | OWNER ADDRESS           | CITY          | ZIP        |
|--------------------|--------------|-------------------------------|-------------------------|---------------|------------|
| MANSFIELD, CITY OF | BLK 23       | MANSFIELD, CITY OF            | 1200 E BROAD ST         | MANSFIELD, TX | 76063-1805 |
| MANSFIELD, CITY OF | BLK 23       | MANSFIELD, CITY OF            | 1200 E BROAD ST         | MANSFIELD, TX | 76063-1805 |
| MANSFIELD, CITY OF | BLK 24       | HALL, MARJORIE Y              | PO BOX 265              | MANSFIELD, TX | 76063-0265 |
| MANSFIELD, CITY OF | BLK 25       | MAGNOLIA BUSINESS ENTERPRISES | 914 AMANDA DR           | MANSFIELD, TX |