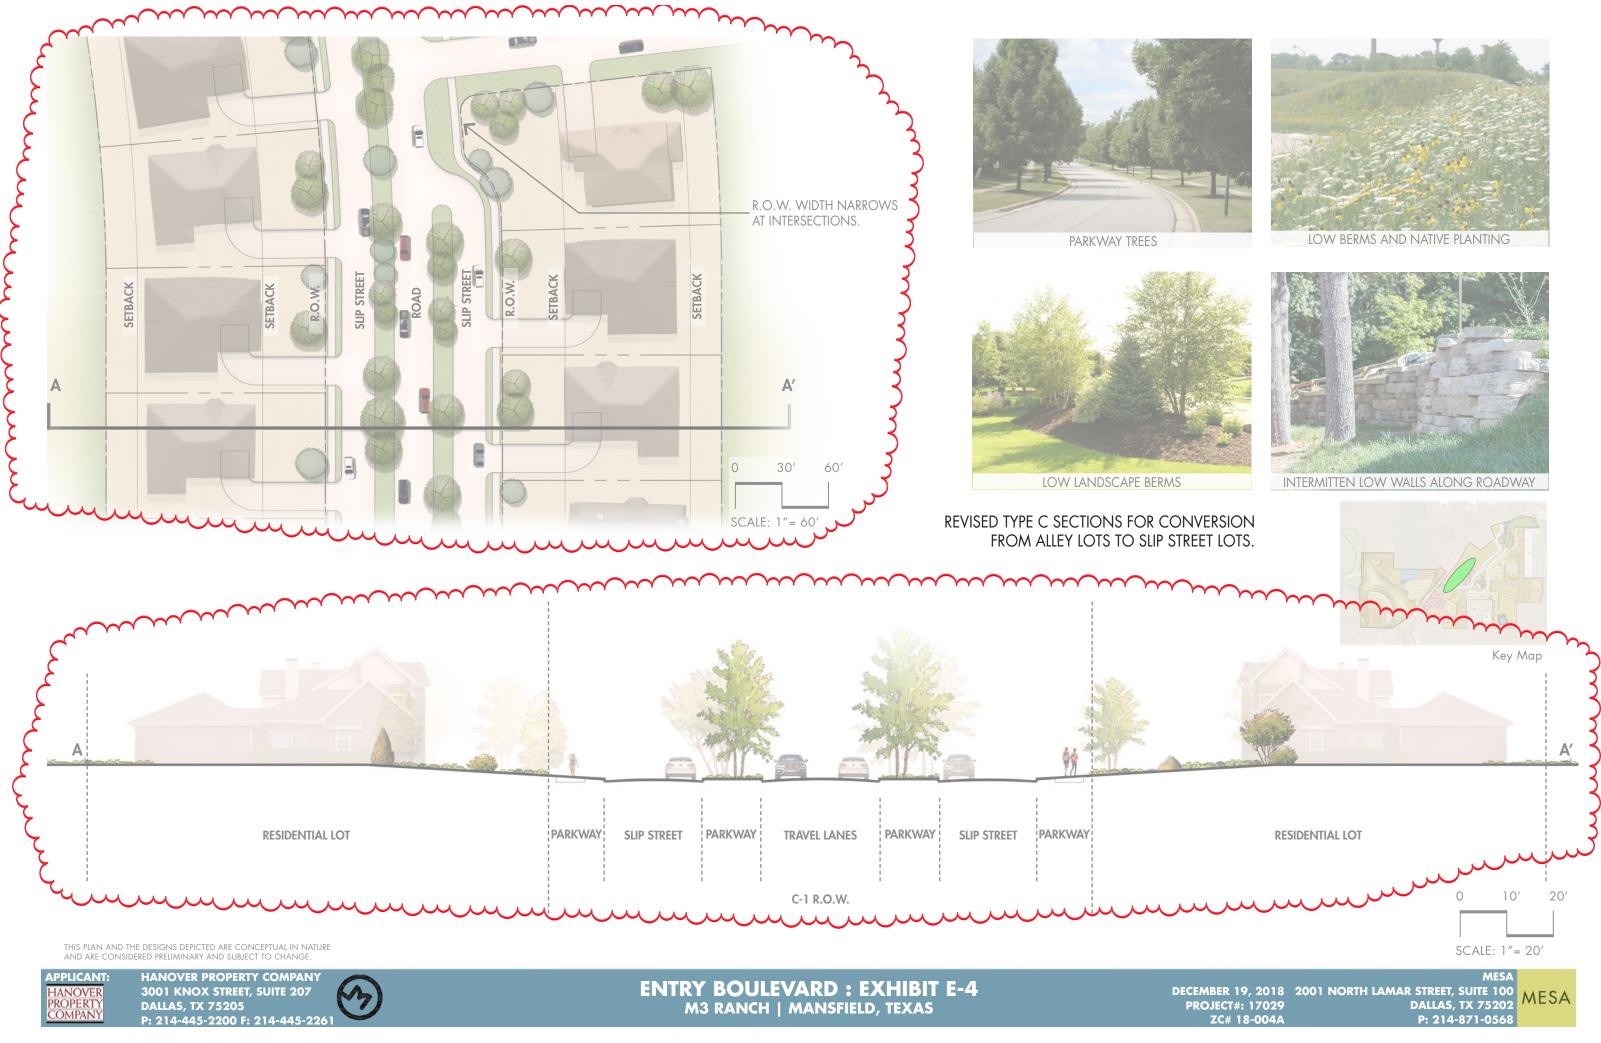

MESA

TYPE D ROW VARIES

THIS PLAN AND THE DESIGNS DEPICTED ARE CONCEPTUAL IN NATURE AND ARE CONSIDERED PRELIMINARY AND SUBJECT TO CHANGE.

**APPLICANT:** HANOVER OMPAN

TYPE A 100' ROW

**THOROUGHFARE STREET SECTION : EXHIBIT C-3** M3 RANCH | MANSFIELD, TEXAS