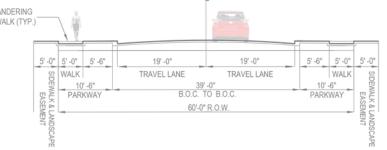

MESA

TYPE D ROW VARIES

THIS PLAN AND THE DESIGNS DEPICTED ARE CONCEPTUAL IN NATURE AND ARE CONSIDERED PRELIMINARY AND SUBJECT TO CHANGE.

**APPLICANT:** HANOVER OMPAN

TYPE A 100' ROW

**THOROUGHFARE STREET SECTION : EXHIBIT C-3** M3 RANCH | MANSFIELD, TEXAS