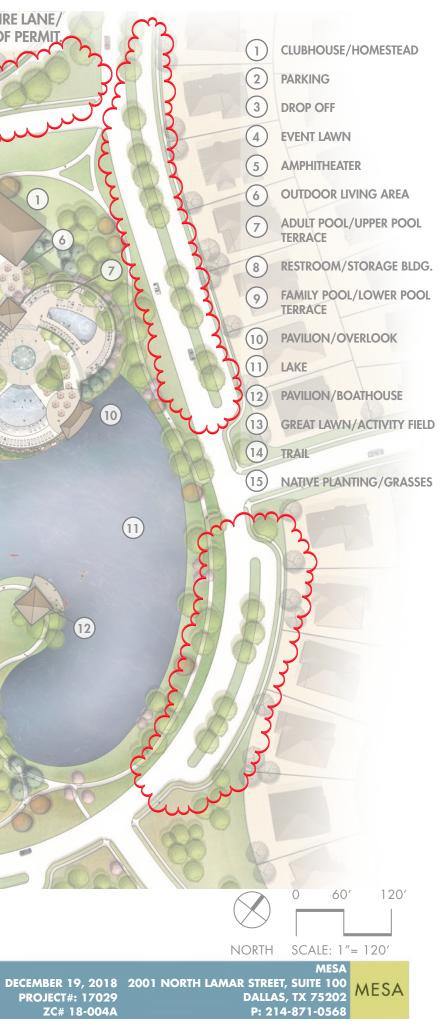

ALL STRUCTURES WILL ADHERE TO FIRE BUILDING CODE AND WILL ADHERE TO FIRE LANE, HOSE LENGTH ACCESS. FINAL CONSTRUCTION PLANS WILL INDICATE AT TIME OF PERMIT

(15)

(13)

(15)

NOTE: POTENTIAL PROGRAMING FOR PRIVATE AMENITY NODE AND OPEN SPACES

THIS PLAN AND THE DESIGNS DEPICTED ARE CONCEPTUAL IN NATURE AND ARE CONSIDERED PRELIMINARY AND SUBJECT TO CHANGE.

HANOVER PROPERTY COMPANY 3001 KNOX STREET, SUITE 207 DALLAS, TX 75205 P: 214-445-2200 F: 214-445-226 CONCEPTUAL PRIVATE AMENITY NODE & OPEN SPACE - PLAN VIEW EXHIBIT D-3 M3 RANCH | MANSFIELD, TEXAS