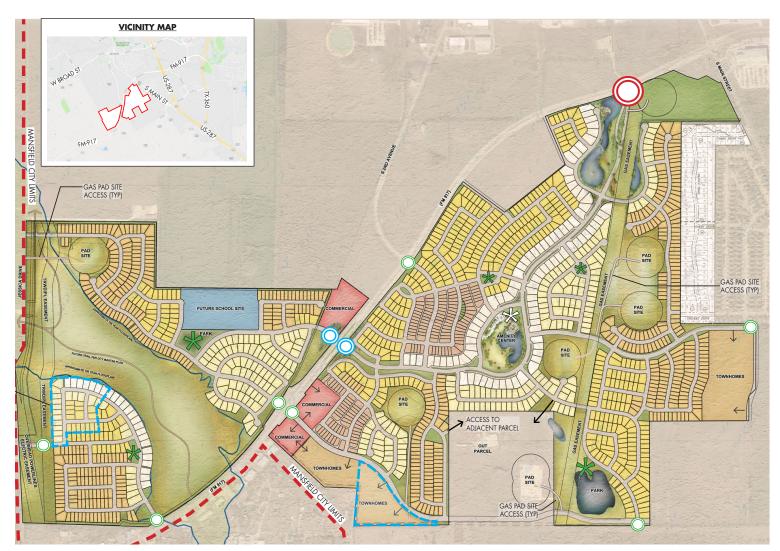

## **REVISED C-1 (DECEMBER 2018)**

## APPROVED C-1 (JULY 2018)

VICINITY MAP

GAS PAD SITE ACCESS (TYP)

TOTAL AREA: 714.5 ACRES COMMERCIAL DISTRICT: 14.6 ACRES TOWNHOUSE DISTRICT: 34.0 ACRES SINGLE-FAMILY: 1,571 TOTAL LOTS RESIDENTIAL PRODUCT 1 (MIN 9,600 SF): 115 LOTS RESIDENTIAL PRODUCT 2 (MIN 8,400 SF): 266 LOTS RESIDENTIAL PRODUCT 3 (MIN 7,200 SF): 465 LOTS RESIDENTIAL PRODUCT 4 (MIN 6,000 SF): 572 LOTS RESIDENTIAL PRODUCT 5 (MIN 4,400 SF): 153 LOTS

TOTAL AREA: 714.5 ACRES COMMERCIAL DISTRICT: 14.6 ACRES TOWNHOUSE DISTRICT: 34.0 ACRES SINGLE-FAMILY: 1,571 TOTAL LOTS RESIDENTIAL PRODUCT 1 (MIN 9,600 SF): 115 LOTS RESIDENTIAL PRODUCT 2 (MIN 8,400 SF): 266 LOTS RESIDENTIAL PRODUCT 3 (MIN 7,200 SF): 465 LOTS RESIDENTIAL PRODUCT 4 (MIN 6,000 SF): 572 LOTS RESIDENTIAL PRODUCT 5 (MIN 4,400 SF): 153 LOTS