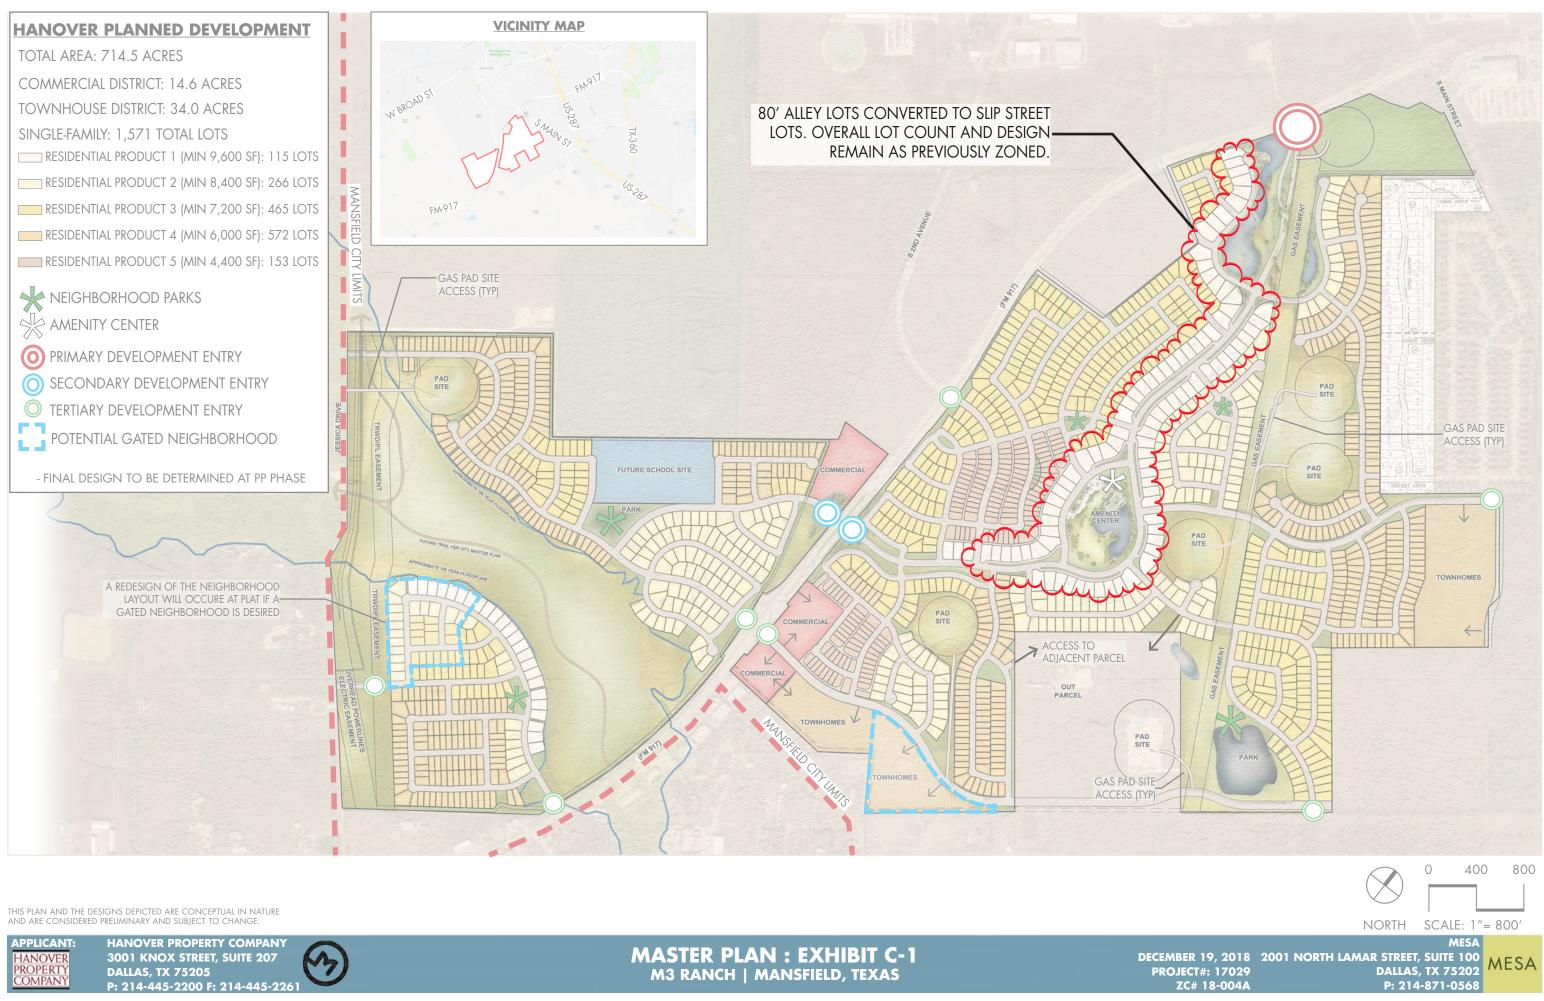

TOTAL AREA: 714.5 ACRES COMMERCIAL DISTRICT: 14.6 ACRES TOWNHOUSE DISTRICT: 34.0 ACRES SINGLE-FAMILY: 1,571 TOTAL LOTS RESIDENTIAL PRODUCT 1 (MIN 9,600 SF): 115 LOTS RESIDENTIAL PRODUCT 2 (MIN 8,400 SF): 266 LOTS RESIDENTIAL PRODUCT 3 (MIN 7,200 SF): 465 LOTS RESIDENTIAL PRODUCT 4 (MIN 6,000 SF): 572 LOTS RESIDENTIAL PRODUCT 5 (MIN 4,400 SF): 153 LOTS

THIS PLAN AND THE DESIGNS DEPICTED ARE CONCEPTUAL IN NATURE AND ARE CONSIDERED PRELIMINARY AND SUBJECT TO CHANGE.

APPLICANT

MASTER PLAN COMPARISON M3 RANCH | MANSFIELD, TEXAS

DECEMBER 19, 2018 2001 NORTH LAMAR STREET, SUITE 100 MESA PROJECT#: 17029 DALLAS, TX 75202 ZC# 18-004A P: 214-871-0568