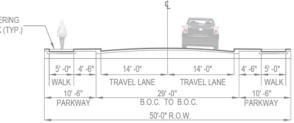

MESA

TYPE D ROW VARIES

THIS PLAN AND THE DESIGNS DEPICTED ARE CONCEPTUAL IN NATURE AND ARE CONSIDERED PRELIMINARY AND SUBJECT TO CHANGE.

**APPLICANT:** HANOVER OMPAN

TYPE A 100' ROW

**THOROUGHFARE STREET SECTION : EXHIBIT C-3** M3 RANCH | MANSFIELD, TEXAS