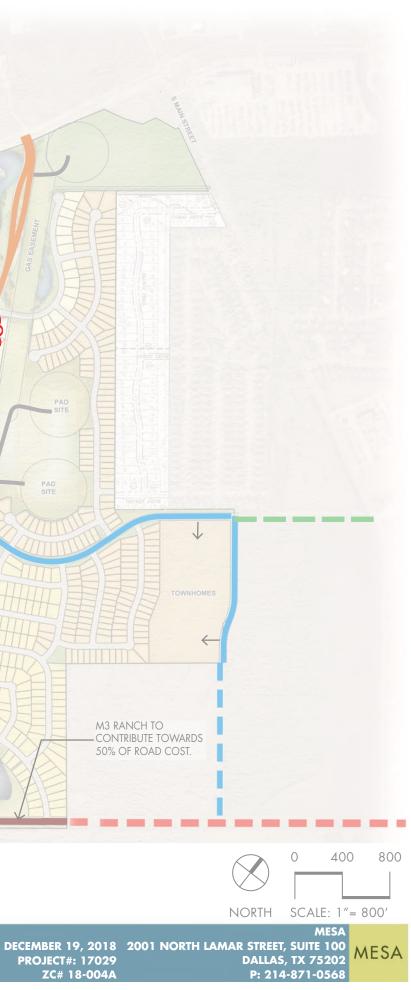

THIS PLAN AND THE DESIGNS DEPICTED ARE CONCEPTUAL IN NATURE AND ARE CONSIDERED PRELIMINARY AND SUBJECT TO CHANGE.

APPLICANT

MASTER PLAN COMPARISON M3 RANCH | MANSFIELD, TEXAS

DECEMBER 19, 2018 2001 NORTH LAMAR STREET, SUITE 100 MESA PROJECT#: 17029 DALLAS, TX 75202 ZC# 18-004A P: 214-871-0568