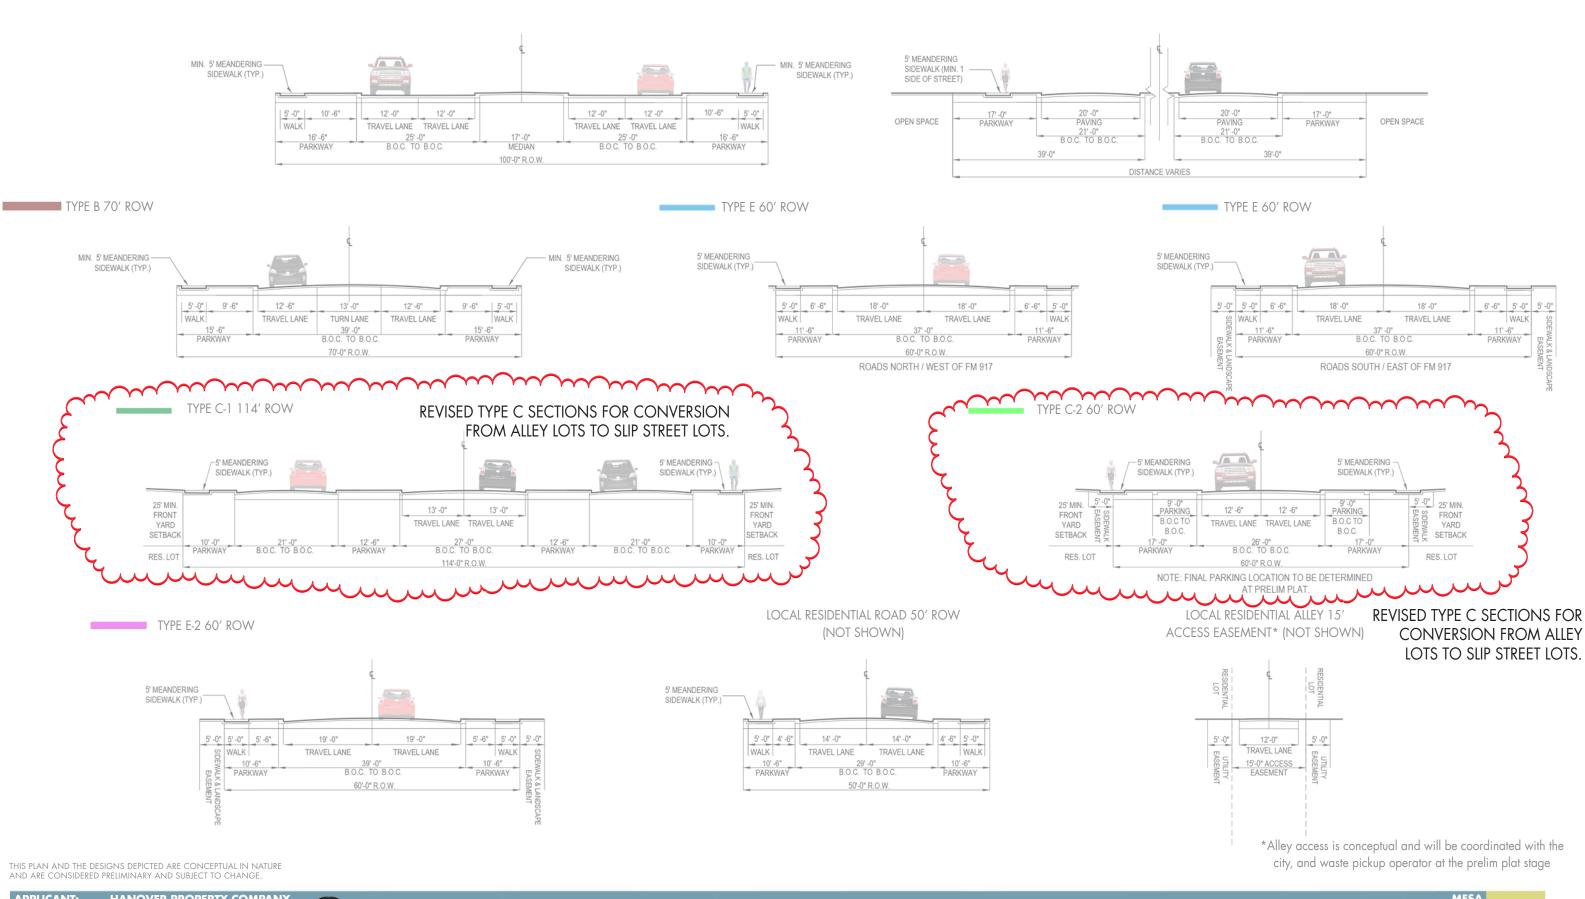

MESA

TYPE D ROW VARIES

THIS PLAN AND THE DESIGNS DEPICTED ARE CONCEPTUAL IN NATURE AND ARE CONSIDERED PRELIMINARY AND SUBJECT TO CHANGE.

**APPLICANT:** HANOVER OMPAN

TYPE A 100' ROW

**THOROUGHFARE STREET SECTION : EXHIBIT C-3** M3 RANCH | MANSFIELD, TEXAS