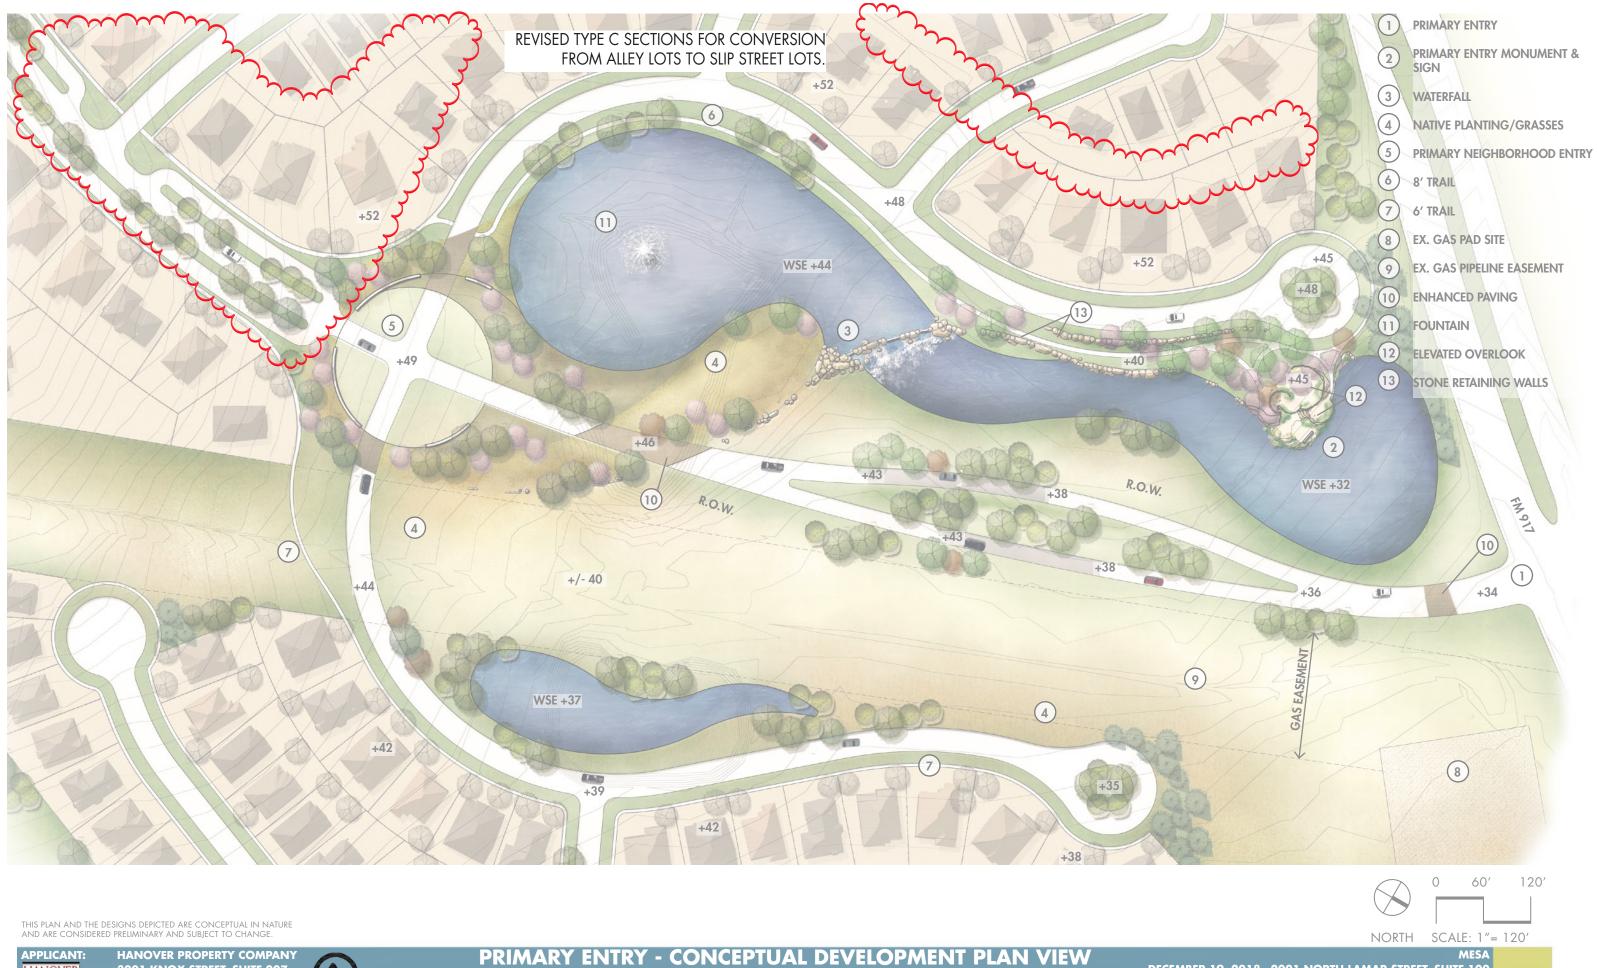

OMPAN

3001 KNOX STREET, SUITE 207 **DALLAS, TX 75205** P: 214-445-2200 F: 214-445-226

PRIMARY ENTRY - CONCEPTUAL DEVELOPMENT PLAN VIEW EXHIBIT E-2 M3 RANCH | MANSFIELD, TEXAS

DECEMBER 19, 2018 2001 NORTH LAMAR STREET, SUITE 100 MESA PROJECT#: 17029 DALLAS, TX 75202 PROJECT#: 17029 ZC# 18-004A