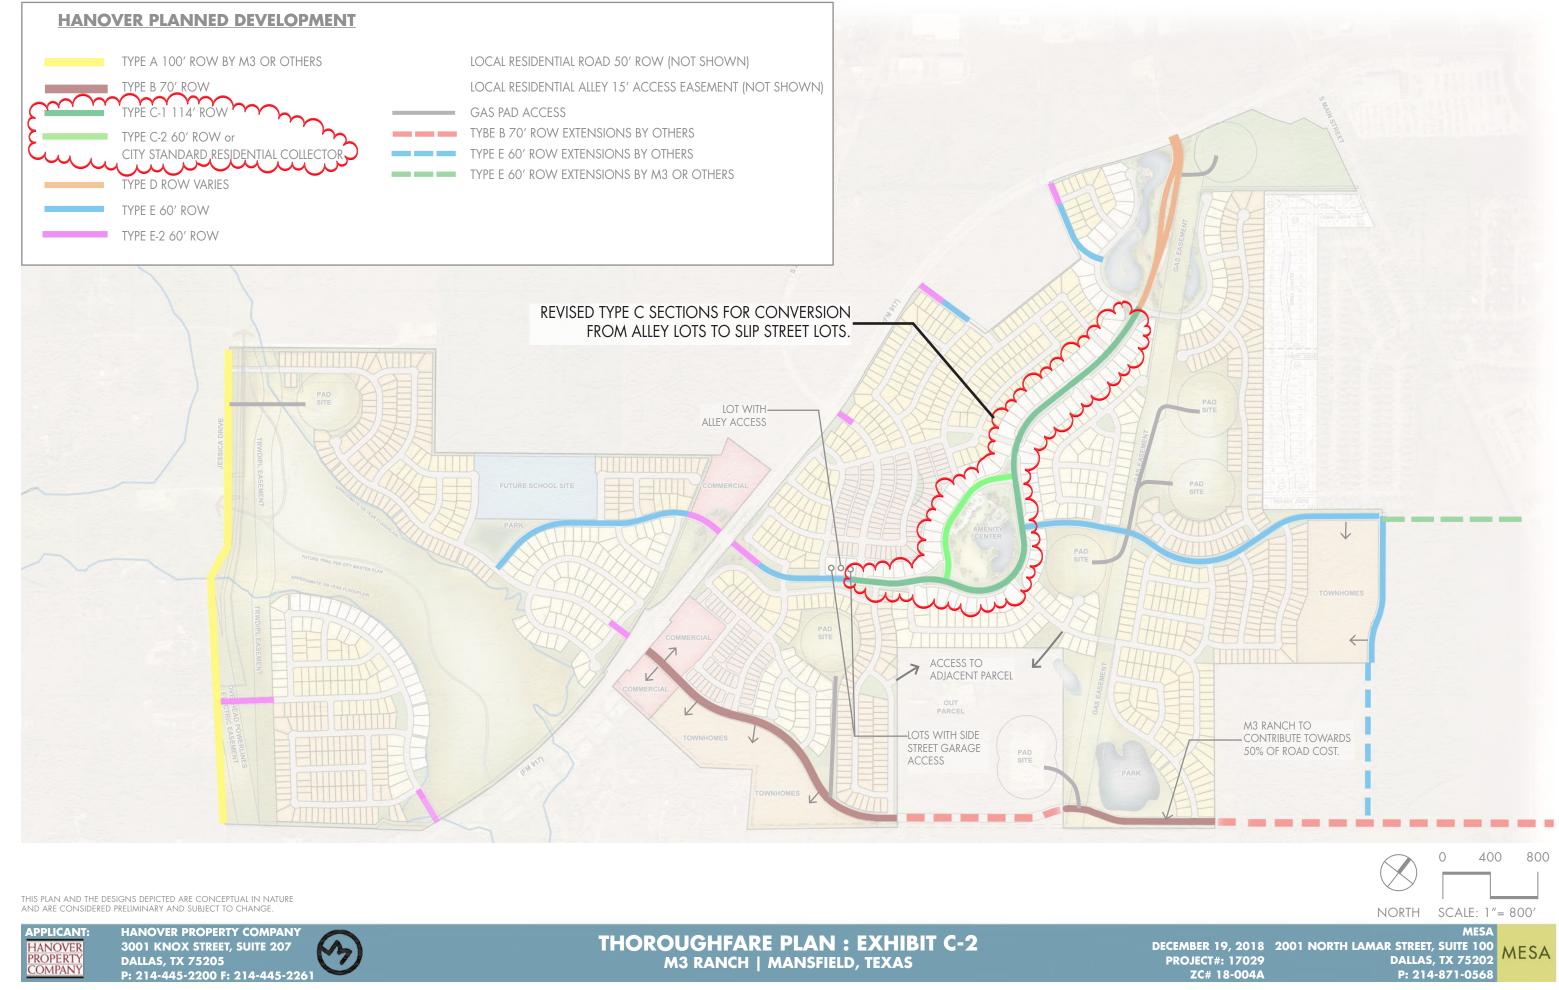

MESA

TYPE D ROW VARIES

THIS PLAN AND THE DESIGNS DEPICTED ARE CONCEPTUAL IN NATURE AND ARE CONSIDERED PRELIMINARY AND SUBJECT TO CHANGE.

**APPLICANT:** HANOVER OMPAN

TYPE A 100' ROW

**THOROUGHFARE STREET SECTION : EXHIBIT C-3** M3 RANCH | MANSFIELD, TEXAS

|                 | MESA                                                   |      |
|-----------------|--------------------------------------------------------|------|
| CEMBER 19, 2018 | 2001 NORTH LAMAR STREET, SUITE 100<br>DALLAS, TX 75202 | MESA |
| PROJECT#: 17029 | DALLAS, TX 75202                                       | MLJA |
| ZC# 18-004A     | P: 214-871-0568                                        |      |