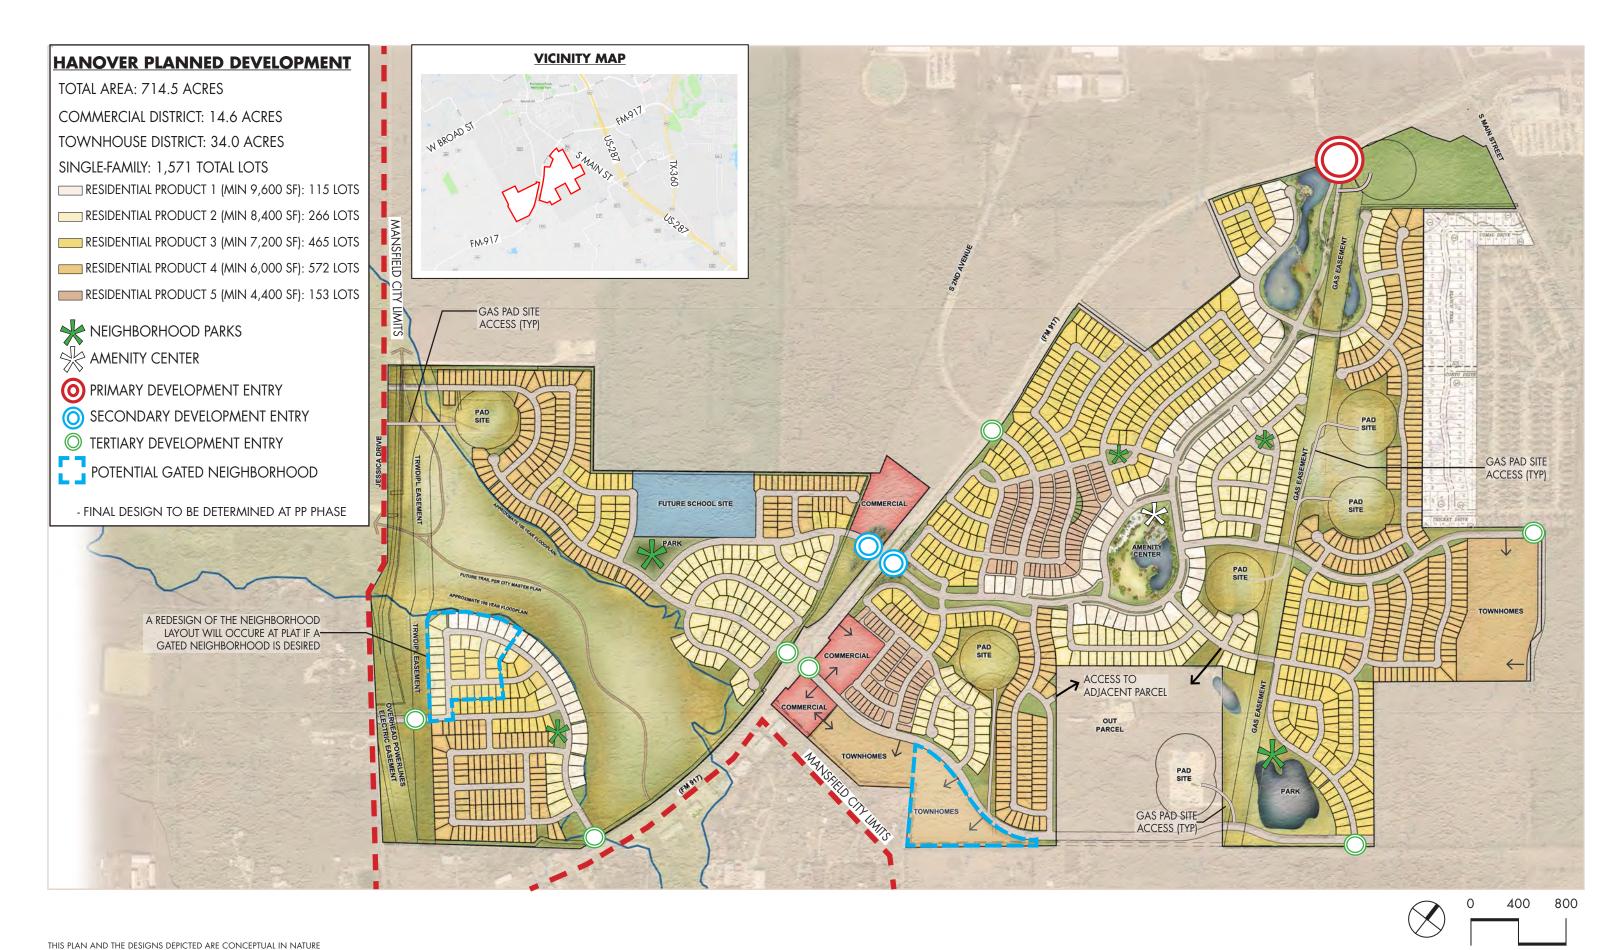

AND ARE CONSIDERED PRELIMINARY AND SUBJECT TO CHANGE.

NORTH

SCALE: 1"= 800'

NORTH SCALE: 1"= 800'

**DALLAS, TX 75205** 

**DALLAS, TX 75205** 

APPLICANT: HANOVER PROPERTY COMPANY

HANOVER
PROPERTY
COMPANY

PROPERTY
COMPANY

P: 214-445-2200 F: 214-445-2261

(A)

NORTH SCALE: 1"= 800'

## **Example Sculpture Concept Plan**

THIS PLAN AND THE DESIGNS DEPICTED ARE CONCEPTUAL IN NATURE AND ARE CONSIDERED PRELIMINARY AND SUBJECT TO CHANGE.

**DALLAS, TX 75205** 

NOTE: POTENTIAL PROGRAMING FOR PRIVATE AMENITY NODE AND OPEN SPACES

HANOVER PROPERTY COMPANY 3001 KNOX STREET, SUITE 207 DALLAS, TX 75205 P: 214-445-2200 F: 214-445-2261

NORTH

120'

SCALE: 1"= 120'

THIS PLAN AND THE DESIGNS DEPICTED ARE CONCEPTUAL IN NATURE AND ARE CONSIDERED PRELIMINARY AND SUBJECT TO CHANGE.

THIS PLAN AND THE DESIGNS DEPICTED ARE CONCEPTUAL IN NATURE AND ARE CONSIDERED PRELIMINARY AND SUBJECT TO CHANGE.

THIS PLAN AND THE DESIGNS DEPICTED ARE CONCEPTUAL IN NATURE AND ARE CONSIDERED PRELIMINARY AND SUBJECT TO CHANGE.

NORTH

SCALE: 1"= 120'

HANOVER PROPERTY COMPANY 3001 KNOX STREET, SUITE 207

M3 RANCH | MANSFIELD, TEXAS

3001 KNOX STREET, SUITE 207 **DALLAS, TX 75205** P: 214-445-2200 F: 214-445-226

NORTH SCALE: 1"= 800'

HANOVER PROPERTY COMPANY 3001 KNOX STREET, SUITE 207 **DALLAS, TX 75205** P: 214-445-2200 F: 214-445-226