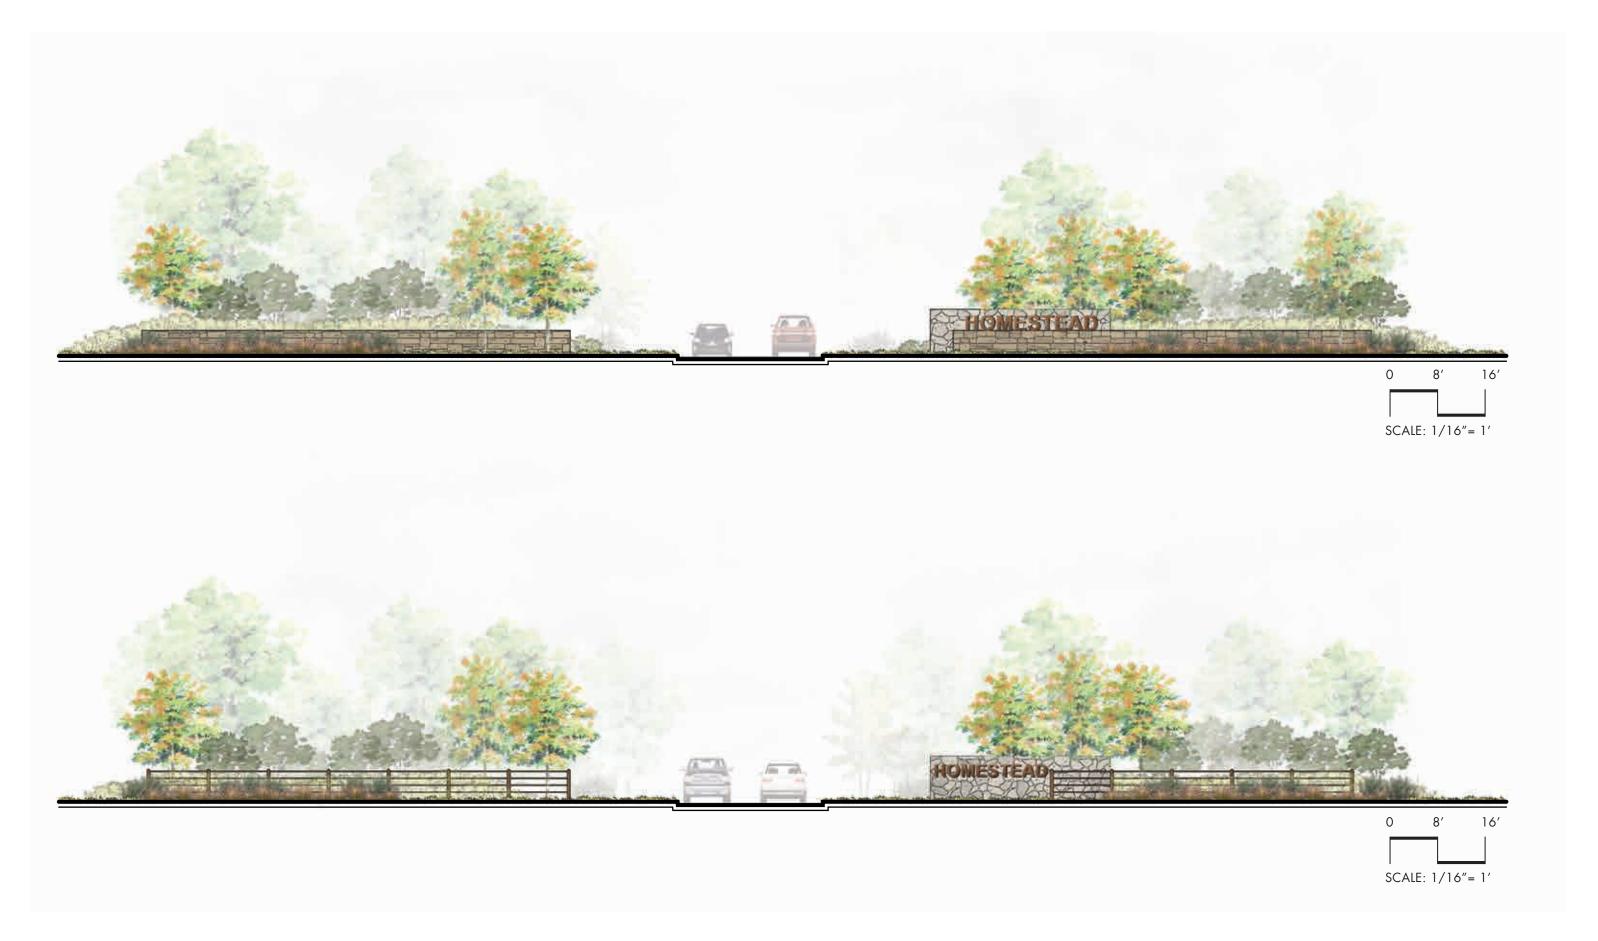

THIS PLAN AND THE DESIGNS DEPICTED ARE CONCEPTUAL IN NATURE AND ARE CONSIDERED PRELIMINARY AND SUBJECT TO CHANGE.

TERTIARY NEIGHBORHOOD ENTRY: EXHIBIT F-4
M3 RANCH | MANSFIELD, TEXAS

THIS PLAN AND THE DESIGNS DEPICTED ARE CONCEPTUAL IN NATURE AND ARE CONSIDERED PRELIMINARY AND SUBJECT TO CHANGE.