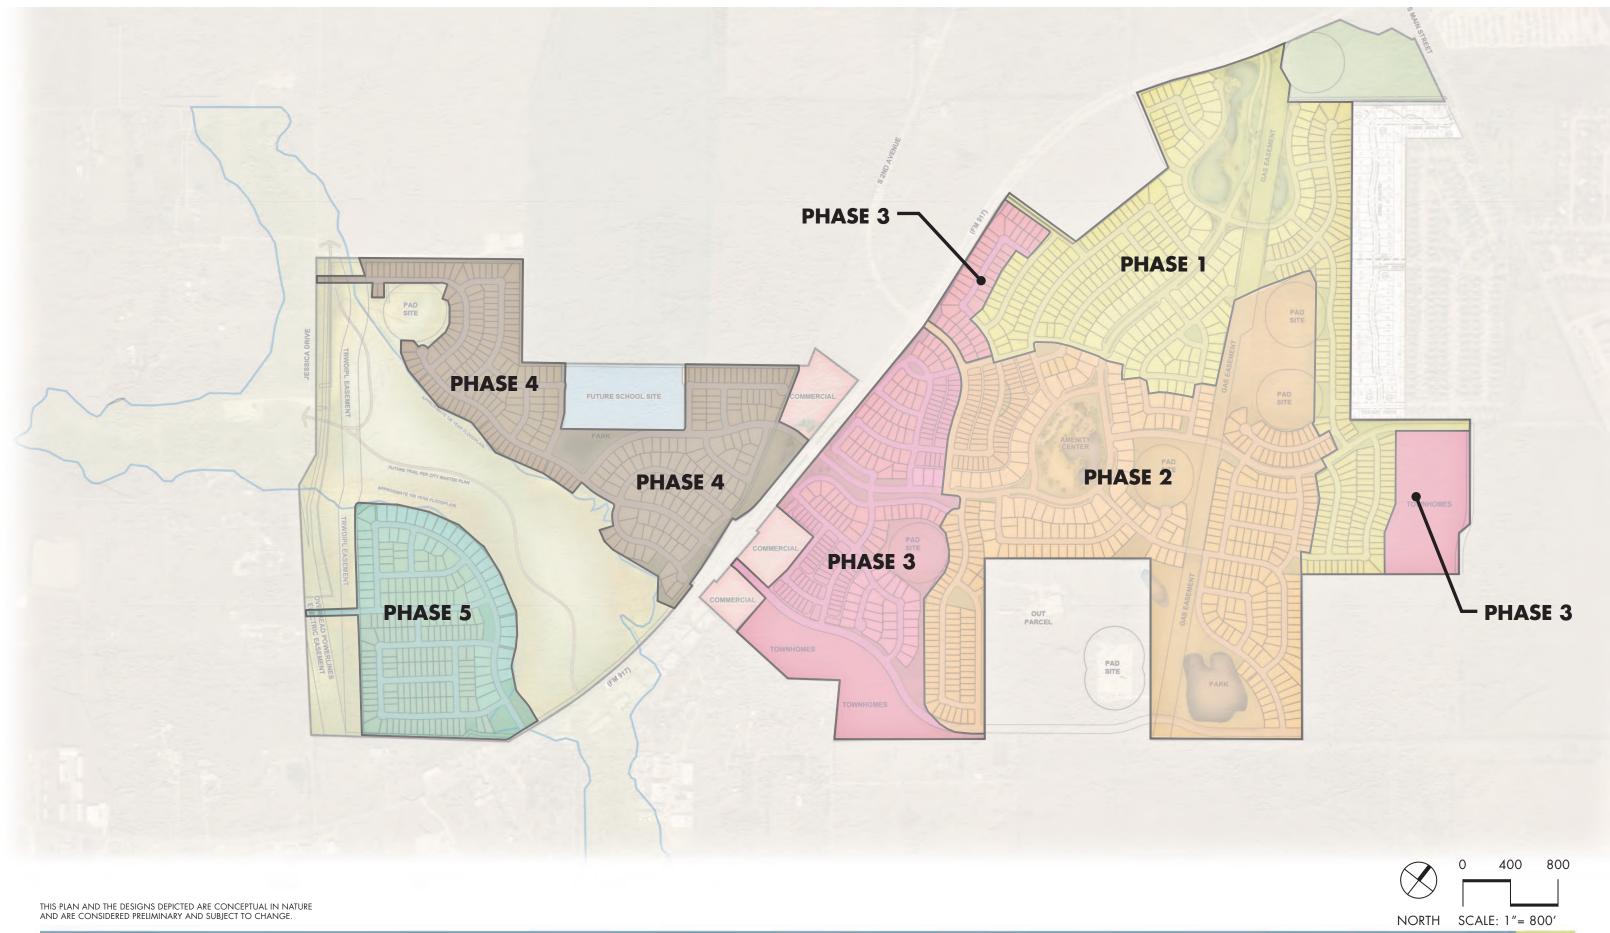

AND ARE CONSIDERED PRELIMINARY AND SUBJECT TO CHANGE.

NORTH

SCALE: 1"= 800'

NORTH SCALE: 1"= 800'

**DALLAS, TX 75205** 

**DALLAS, TX 75205** 

APPLICANT: HANOVER PROPERTY COMPANY

HANOVER
PROPERTY
COMPANY