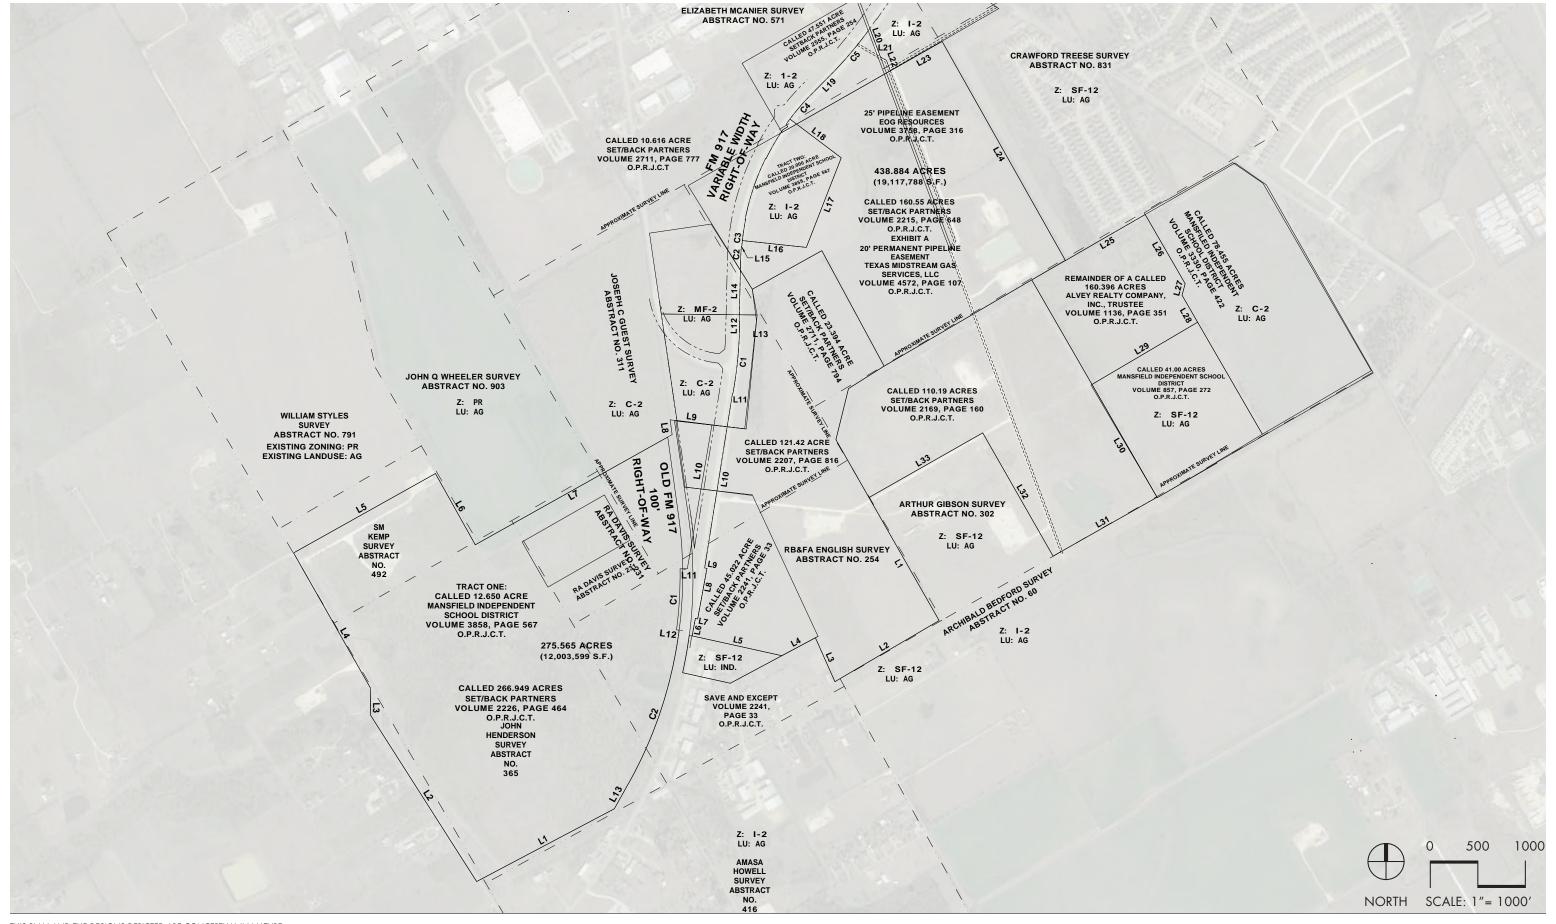

AND ARE CONSIDERED PRELIMINARY AND SUBJECT TO CHANGE.

NORTH

SCALE: 1"= 800'

NORTH SCALE: 1"= 800'

**DALLAS, TX 75205** 

**DALLAS, TX 75205** 

APPLICANT: HANOVER PROPERTY COMPANY

HANOVER
PROPERTY
COMPANY

HANOVER PROPERTY COMPANY 3001 KNOX STREET, SUITE 207 DALLAS, TX 75205 P: 214-445-2200 F: 214-445-2261

NORTH

120'

SCALE: 1"= 120'

THIS PLAN AND THE DESIGNS DEPICTED ARE CONCEPTUAL IN NATURE AND ARE CONSIDERED PRELIMINARY AND SUBJECT TO CHANGE.