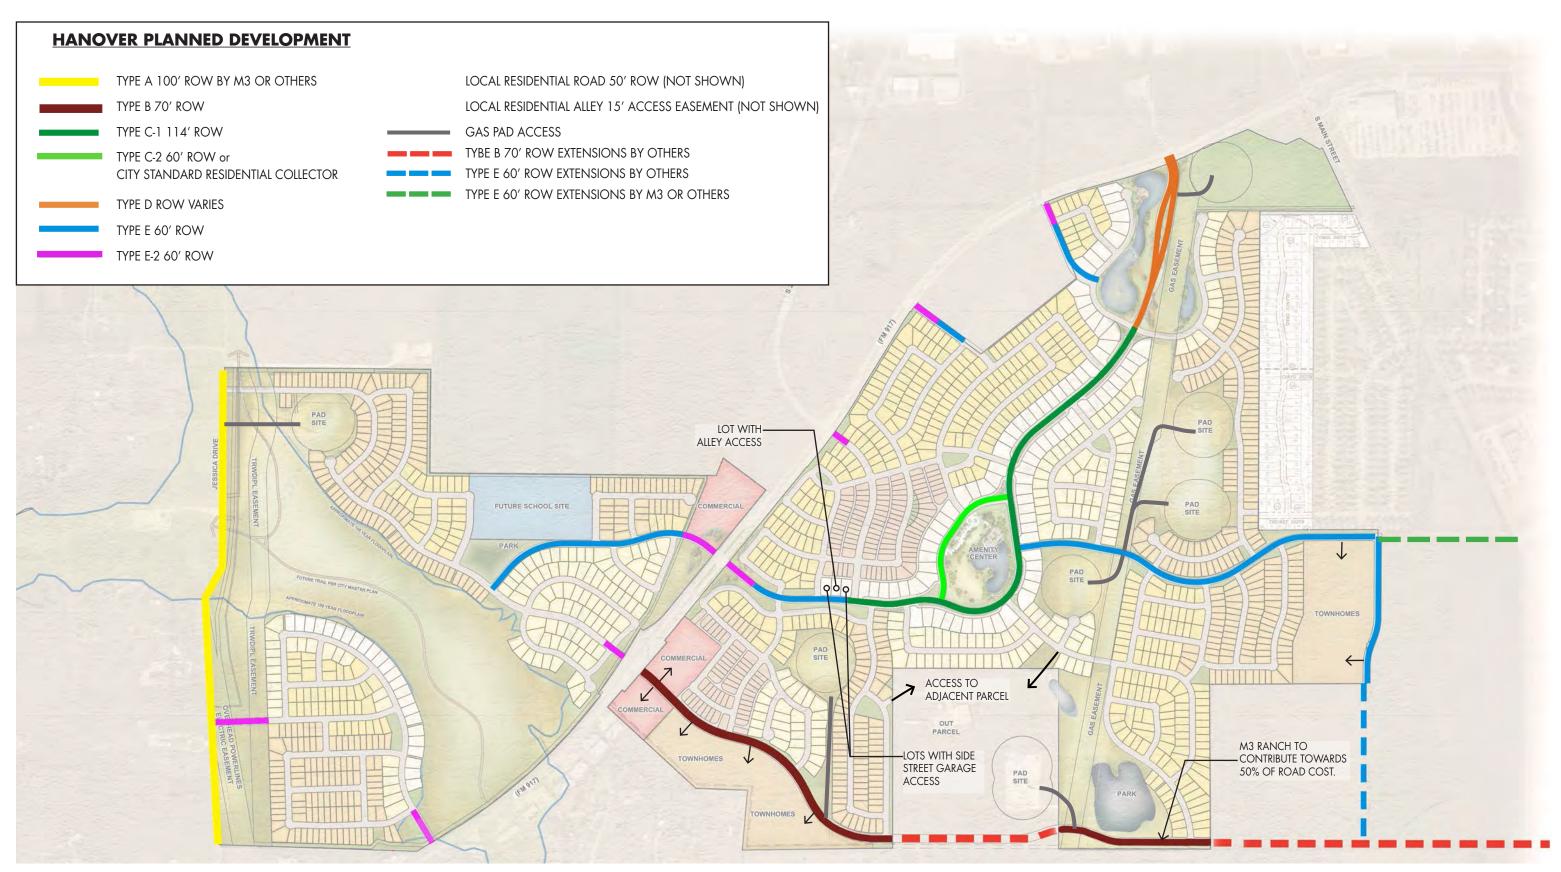

THIS PLAN AND THE DESIGNS DEPICTED ARE CONCEPTUAL IN NATURE AND ARE CONSIDERED PRELIMINARY AND SUBJECT TO CHANGE.

THIS PLAN AND THE DESIGNS DEPICTED ARE CONCEPTUAL IN NATURE AND ARE CONSIDERED PRELIMINARY AND SUBJECT TO CHANGE.

NORTH

SCALE: 1"= 120'

HANOVER PROPERTY COMPANY 3001 KNOX STREET, SUITE 207

M3 RANCH | MANSFIELD, TEXAS

3001 KNOX STREET, SUITE 207 **DALLAS, TX 75205** P: 214-445-2200 F: 214-445-226

NORTH SCALE: 1"= 800'

HANOVER PROPERTY COMPANY 3001 KNOX STREET, SUITE 207 **DALLAS, TX 75205** P: 214-445-2200 F: 214-445-226

THIS PLAN AND THE DESIGNS DEPICTED ARE CONCEPTUAL IN NATURE AND ARE CONSIDERED PRELIMINARY AND SUBJECT TO CHANGE.

TERTIARY NEIGHBORHOOD ENTRY: EXHIBIT F-4
M3 RANCH | MANSFIELD, TEXAS

THIS PLAN AND THE DESIGNS DEPICTED ARE CONCEPTUAL IN NATURE AND ARE CONSIDERED PRELIMINARY AND SUBJECT TO CHANGE.