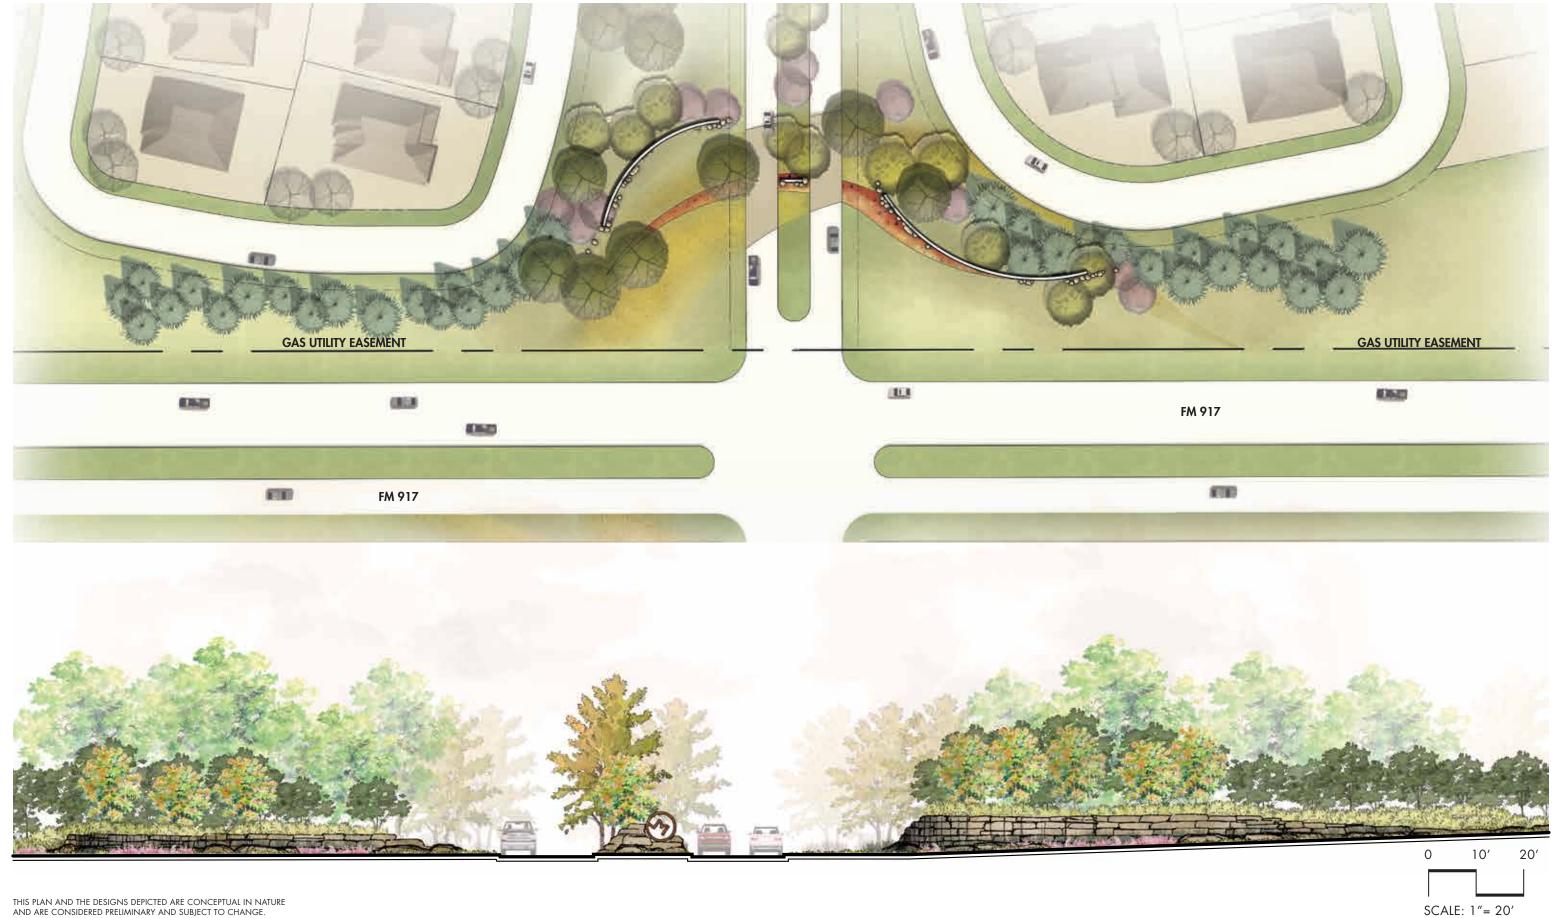

TED ARE CONCEPTUAL IN NATURE AND ARE CONSIDERED PRELIMINARY AND SUBJECT TO CHANGE.

















0 4' 8' SCALE: 1/8"= 1'

THIS PLAN AND THE DESIGNS DEPICTED ARE CONCEPTUAL IN NATURE AND ARE CONSIDERED PRELIMINARY AND SUBJECT TO CHANGE.







HANOVER PROPERTY COMPANY 3001 KNOX STREET, SUITE 207 **DALLAS, TX 75205** P: 214-445-2200 F: 214-445-226



NORTH

SCALE: 1"= 120'



HANOVER PROPERTY COMPANY 3001 KNOX STREET, SUITE 207

M3 RANCH | MANSFIELD, TEXAS



3001 KNOX STREET, SUITE 207 **DALLAS, TX 75205** P: 214-445-2200 F: 214-445-226







NORTH SCALE: 1"= 800'



HANOVER PROPERTY COMPANY 3001 KNOX STREET, SUITE 207 **DALLAS, TX 75205** P: 214-445-2200 F: 214-445-226

THIS PLAN AND THE DESIGNS DEPICTED ARE CONCEPTUAL IN NATURE AND ARE CONSIDERED PRELIMINARY AND SUBJECT TO CHANGE.













TERTIARY NEIGHBORHOOD ENTRY: EXHIBIT F-4
M3 RANCH | MANSFIELD, TEXAS

THIS PLAN AND THE DESIGNS DEPICTED ARE CONCEPTUAL IN NATURE AND ARE CONSIDERED PRELIMINARY AND SUBJECT TO CHANGE.

HANOVER PROPERTY COMPANY HANOVER PROPERTY COMPANY 3001 KNOX STREET, SUITE 207 DALLAS, TX 75205 P: 214-445-2200 F: 214-445-2261



SCALE: 1/8"= 1'





Masonry Wall



**Board on Board Wood Fence** 



**Ornamental Fence** 



FM 917 Street Buffer







APPLICANT:
HANOVER
PROPERTY
COMPANY