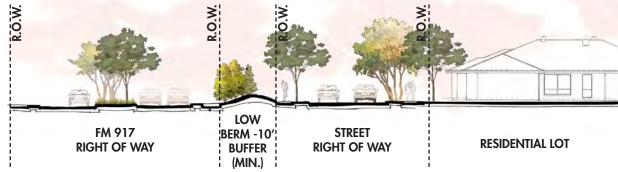

ET, SUITE 207

M3 RANCH | MANSFIELD, TEXAS



3001 KNOX STREET, SUITE 207 **DALLAS, TX 75205** P: 214-445-2200 F: 214-445-226







NORTH SCALE: 1"= 800'



HANOVER PROPERTY COMPANY 3001 KNOX STREET, SUITE 207 **DALLAS, TX 75205** P: 214-445-2200 F: 214-445-226

THIS PLAN AND THE DESIGNS DEPICTED ARE CONCEPTUAL IN NATURE AND ARE CONSIDERED PRELIMINARY AND SUBJECT TO CHANGE.













TERTIARY NEIGHBORHOOD ENTRY: EXHIBIT F-4
M3 RANCH | MANSFIELD, TEXAS

THIS PLAN AND THE DESIGNS DEPICTED ARE CONCEPTUAL IN NATURE AND ARE CONSIDERED PRELIMINARY AND SUBJECT TO CHANGE.

HANOVER PROPERTY COMPANY HANOVER PROPERTY COMPANY 3001 KNOX STREET, SUITE 207 DALLAS, TX 75205 P: 214-445-2200 F: 214-445-2261



SCALE: 1/8"= 1'





Masonry Wall



**Board on Board Wood Fence** 



**Ornamental Fence** 



FM 917 Street Buffer







APPLICANT:
HANOVER
PROPERTY
COMPANY