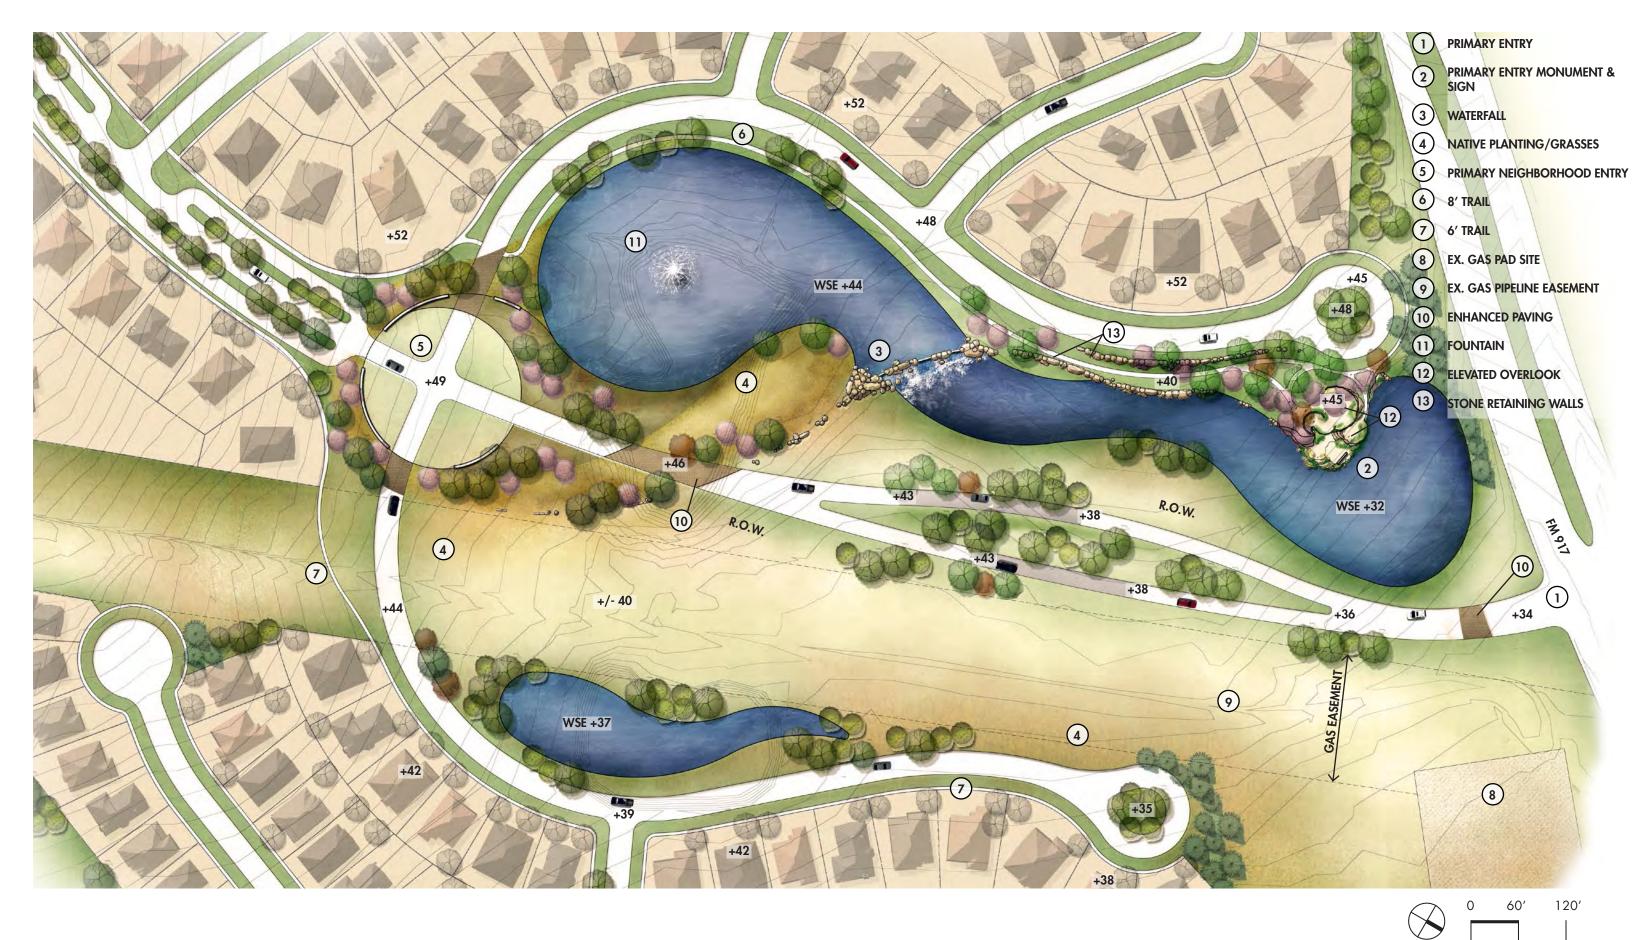

NOTE: POTENTIAL PROGRAMING FOR PRIVATE AMENITY NODE AND OPEN SPACES



HANOVER PROPERTY COMPANY 3001 KNOX STREET, SUITE 207 DALLAS, TX 75205 P: 214-445-2200 F: 214-445-2261



NORTH

120'

SCALE: 1"= 120'





























THIS PLAN AND THE DESIGNS DEPICTED ARE CONCEPTUAL IN NATURE AND ARE CONSIDERED PRELIMINARY AND SUBJECT TO CHANGE.

























THIS PLAN AND THE DESIGNS DEPICTED ARE CONCEPTUAL IN NATURE AND ARE CONSIDERED PRELIMINARY AND SUBJECT TO CHANGE.





















THIS PLAN AND THE DESIGNS DEPICTED ARE CONCEPTUAL IN NATURE AND ARE CONSIDERED PRELIMINARY AND SUBJECT TO CHANGE.

















0 4' 8' SCALE: 1/8"= 1'

THIS PLAN AND THE DESIGNS DEPICTED ARE CONCEPTUAL IN NATURE AND ARE CONSIDERED PRELIMINARY AND SUBJECT TO CHANGE.







HANOVER PROPERTY COMPANY 3001 KNOX STREET, SUITE 207 **DALLAS, TX 75205** P: 214-445-2200 F: 214-445-226



NORTH

SCALE: 1"= 120'



HANOVER PROPERTY COMPANY 3001 KNOX STREET, SUITE 207

M3 RANCH | MANSFIELD, TEXAS



3001 KNOX STREET, SUITE 207 **DALLAS, TX 75205** P: 214-445-2200 F: 214-445-226







NORTH SCALE: 1"= 800'



HANOVER PROPERTY COMPANY 3001 KNOX STREET, SUITE 207 **DALLAS, TX 75205** P: 214-445-2200 F: 214-445-226

THIS PLAN AND THE DESIGNS DEPICTED ARE CONCEPTUAL IN NATURE AND ARE CONSIDERED PRELIMINARY AND SUBJECT TO CHANGE.













TERTIARY NEIGHBORHOOD ENTRY: EXHIBIT F-4
M3 RANCH | MANSFIELD, TEXAS

THIS PLAN AND THE DESIGNS DEPICTED ARE CONCEPTUAL IN NATURE AND ARE CONSIDERED PRELIMINARY AND SUBJECT TO CHANGE.

HANOVER PROPERTY COMPANY HANOVER PROPERTY COMPANY