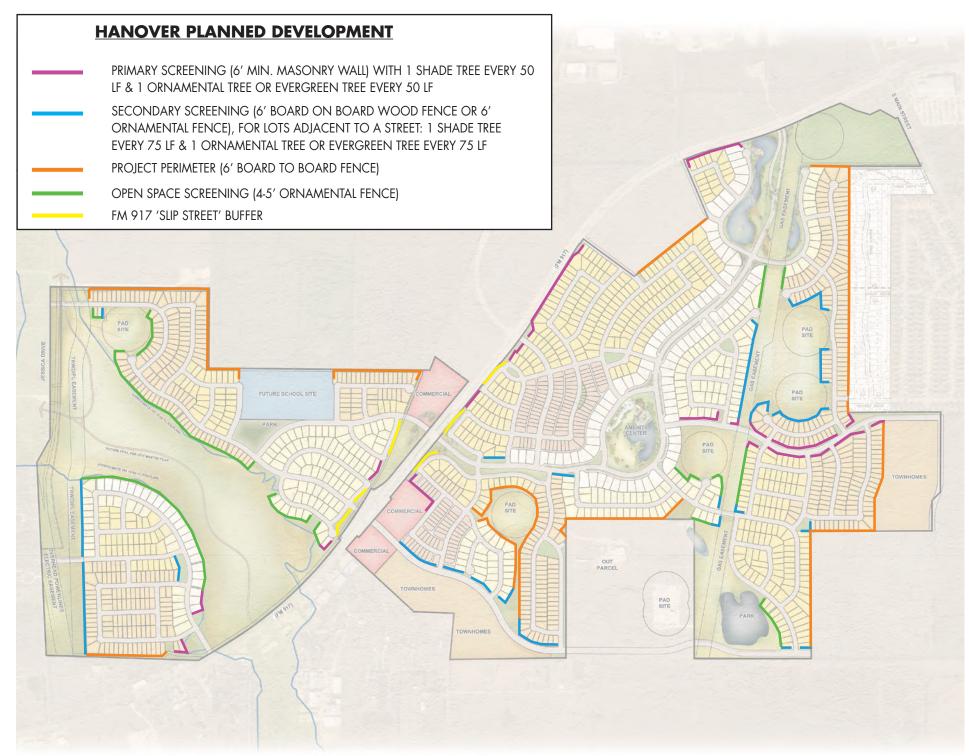

-445-226



NORTH

SCALE: 1"= 120'



HANOVER PROPERTY COMPANY 3001 KNOX STREET, SUITE 207

M3 RANCH | MANSFIELD, TEXAS



3001 KNOX STREET, SUITE 207 **DALLAS, TX 75205** P: 214-445-2200 F: 214-445-226







NORTH SCALE: 1"= 800'



HANOVER PROPERTY COMPANY 3001 KNOX STREET, SUITE 207 **DALLAS, TX 75205** P: 214-445-2200 F: 214-445-226

THIS PLAN AND THE DESIGNS DEPICTED ARE CONCEPTUAL IN NATURE AND ARE CONSIDERED PRELIMINARY AND SUBJECT TO CHANGE.













TERTIARY NEIGHBORHOOD ENTRY: EXHIBIT F-4
M3 RANCH | MANSFIELD, TEXAS

THIS PLAN AND THE DESIGNS DEPICTED ARE CONCEPTUAL IN NATURE AND ARE CONSIDERED PRELIMINARY AND SUBJECT TO CHANGE.

HANOVER PROPERTY COMPANY HANOVER PROPERTY COMPANY 3001 KNOX STREET, SUITE 207 DALLAS, TX 75205 P: 214-445-2200 F: 214-445-2261



SCALE: 1/8"= 1'





Masonry Wall



**Board on Board Wood Fence** 



**Ornamental Fence** 



FM 917 Street Buffer







APPLICANT:
HANOVER
PROPERTY
COMPANY