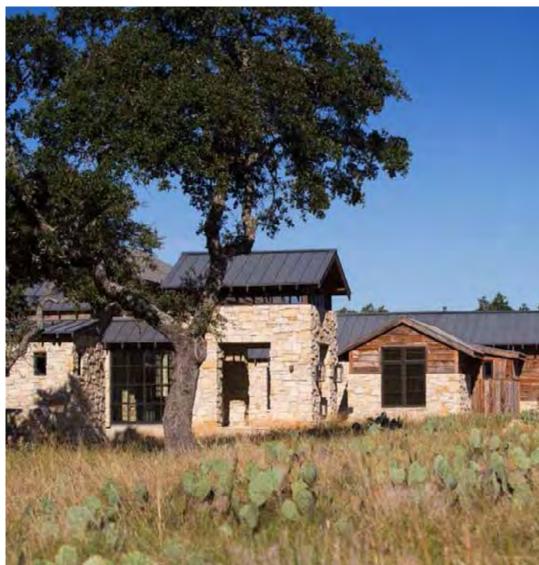

NORTH

SCALE: 1"= 120'

HANOVER PROPERTY COMPANY 3001 KNOX STREET, SUITE 207

M3 RANCH | MANSFIELD, TEXAS

3001 KNOX STREET, SUITE 207 **DALLAS, TX 75205** P: 214-445-2200 F: 214-445-226

NORTH SCALE: 1"= 800'

HANOVER PROPERTY COMPANY 3001 KNOX STREET, SUITE 207 **DALLAS, TX 75205** P: 214-445-2200 F: 214-445-226

THIS PLAN AND THE DESIGNS DEPICTED ARE CONCEPTUAL IN NATURE AND ARE CONSIDERED PRELIMINARY AND SUBJECT TO CHANGE.

TERTIARY NEIGHBORHOOD ENTRY: EXHIBIT F-4
M3 RANCH | MANSFIELD, TEXAS

THIS PLAN AND THE DESIGNS DEPICTED ARE CONCEPTUAL IN NATURE AND ARE CONSIDERED PRELIMINARY AND SUBJECT TO CHANGE.