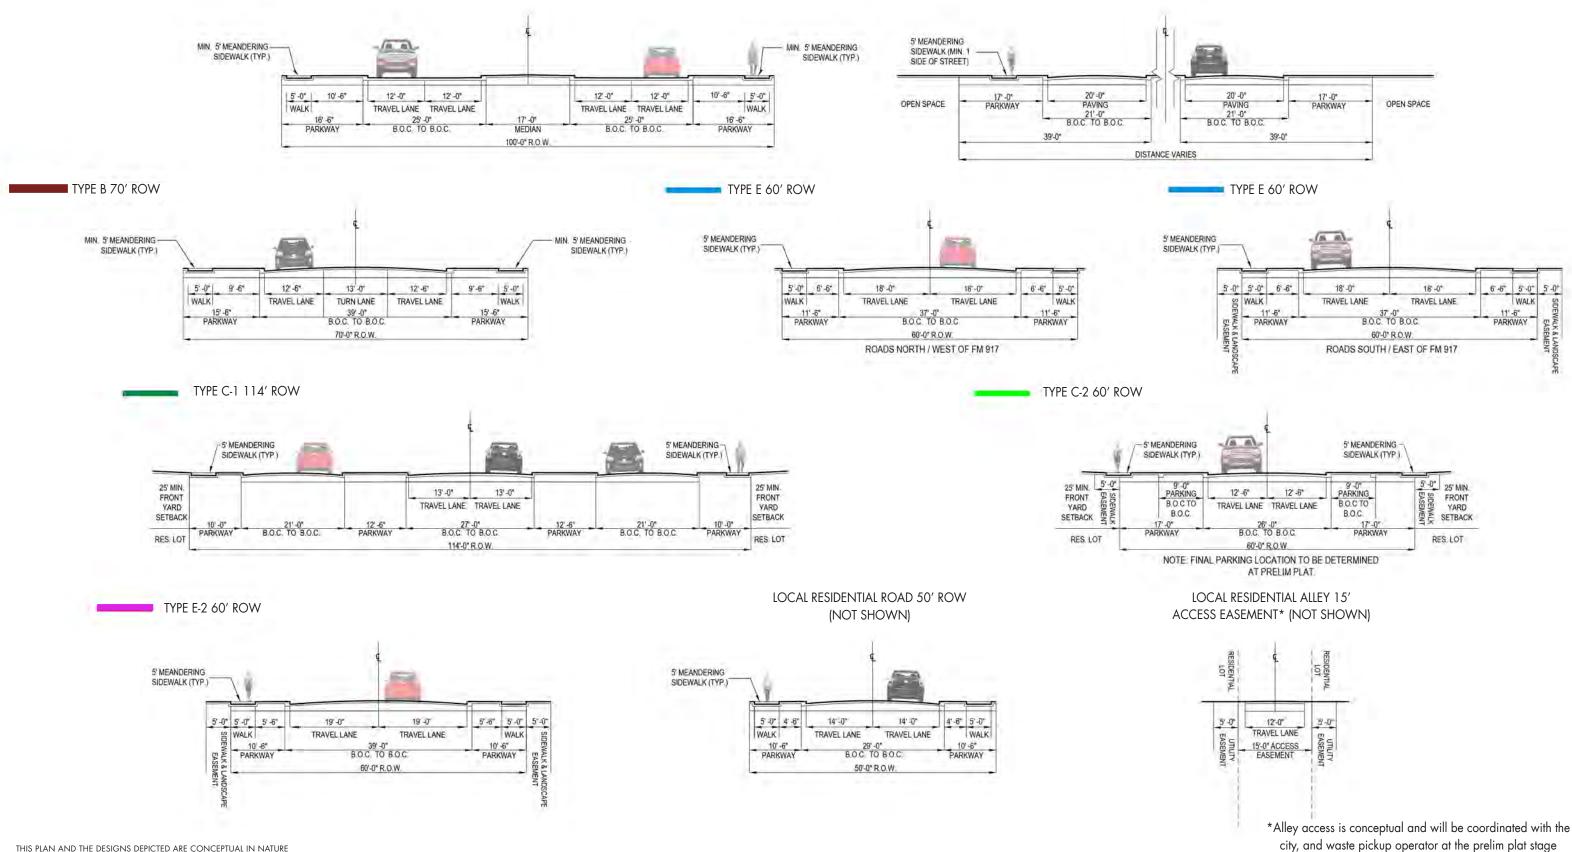

0 4' 8' SCALE: 1/8"= 1'

THIS PLAN AND THE DESIGNS DEPICTED ARE CONCEPTUAL IN NATURE AND ARE CONSIDERED PRELIMINARY AND SUBJECT TO CHANGE.

HANOVER PROPERTY COMPANY 3001 KNOX STREET, SUITE 207 **DALLAS, TX 75205** P: 214-445-2200 F: 214-445-226

HANOVER PROPERTY COMPANY HANOVER PROPERTY COMPANY 3001 KNOX STREET, SUITE 207 DALLAS, TX 75205 P: 214-445-2200 F: 214-445-2261

SCALE: 1/8"= 1'

Masonry Wall

**Board on Board Wood Fence** 

**Ornamental Fence** 

FM 917 Street Buffer

APPLICANT:
HANOVER
PROPERTY
COMPANY