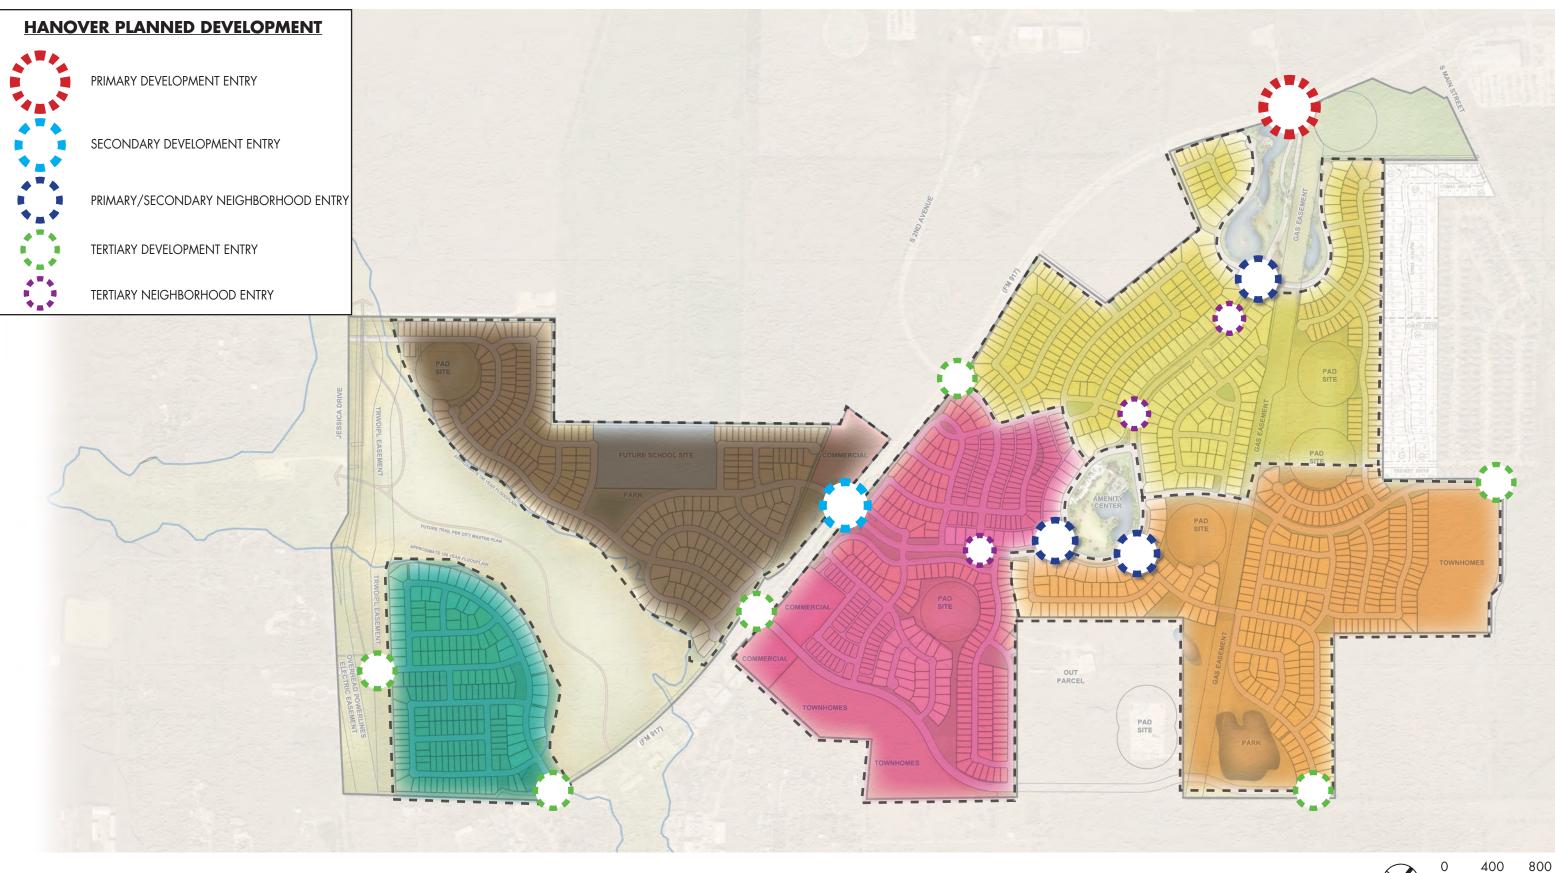

THIS PLAN AND THE DESIGNS DEPICTED ARE CONCEPTUAL IN NATURE AND ARE CONSIDERED PRELIMINARY AND SUBJECT TO CHANGE.

TERTIARY NEIGHBORHOOD ENTRY: EXHIBIT F-4
M3 RANCH | MANSFIELD, TEXAS

THIS PLAN AND THE DESIGNS DEPICTED ARE CONCEPTUAL IN NATURE AND ARE CONSIDERED PRELIMINARY AND SUBJECT TO CHANGE.