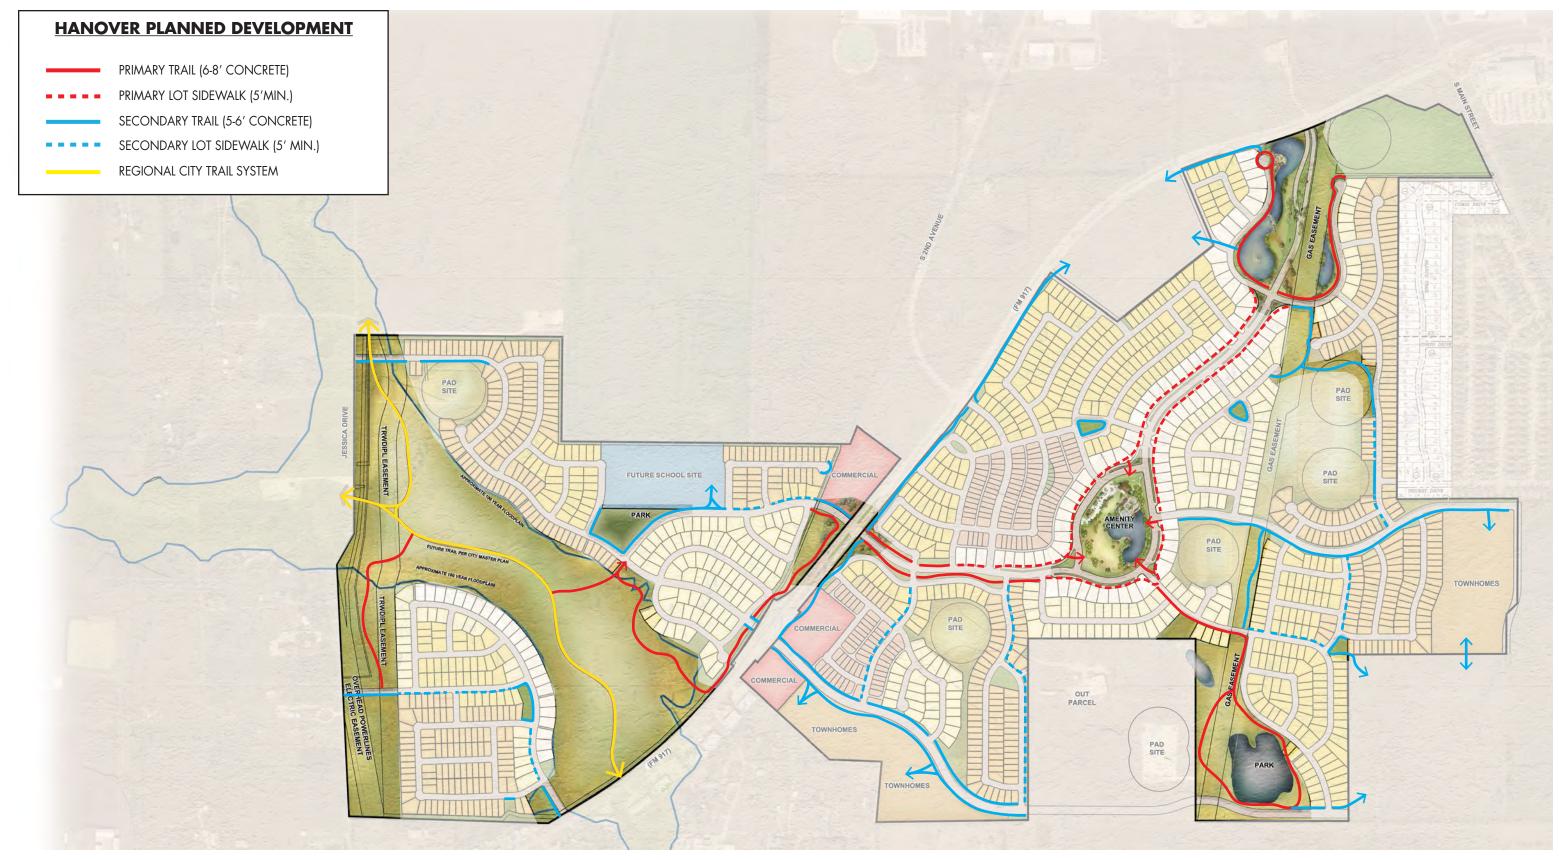

AND ARE CONSIDERED PRELIMINARY AND SUBJECT TO CHANGE.

NORTH

SCALE: 1"= 800'

NORTH SCALE: 1"= 800'

**DALLAS, TX 75205** 

**DALLAS, TX 75205** 

APPLICANT: HANOVER PROPERTY COMPANY

HANOVER
PROPERTY
COMPANY

NORTH

SCALE: 1"= 120'

HANOVER PROPERTY COMPANY 3001 KNOX STREET, SUITE 207

M3 RANCH | MANSFIELD, TEXAS

3001 KNOX STREET, SUITE 207 **DALLAS, TX 75205** P: 214-445-2200 F: 214-445-226

NORTH SCALE: 1"= 800'

HANOVER PROPERTY COMPANY 3001 KNOX STREET, SUITE 207 **DALLAS, TX 75205** P: 214-445-2200 F: 214-445-226