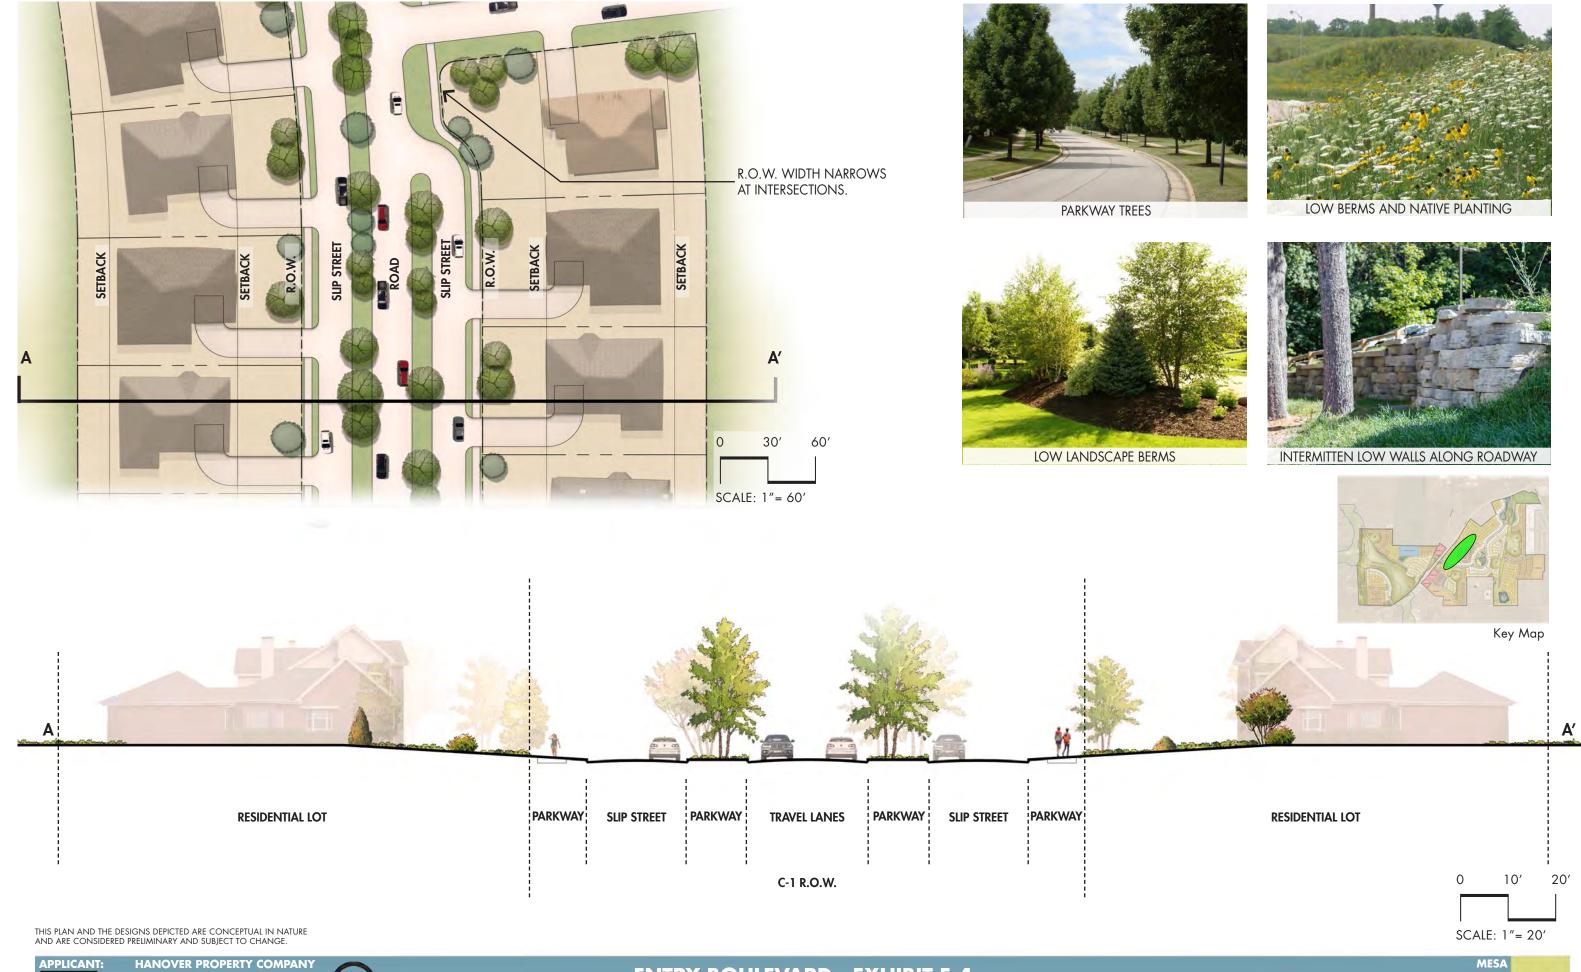

HANOVER PROPERTY COMPANY 3001 KNOX STREET, SUITE 207 DALLAS, TX 75205 P: 214-445-2200 F: 214-445-2261

NORTH

120'

SCALE: 1"= 120'

THIS PLAN AND THE DESIGNS DEPICTED ARE CONCEPTUAL IN NATURE AND ARE CONSIDERED PRELIMINARY AND SUBJECT TO CHANGE.

NORTH

SCALE: 1"= 120'

HANOVER PROPERTY COMPANY 3001 KNOX STREET, SUITE 207

M3 RANCH | MANSFIELD, TEXAS

3001 KNOX STREET, SUITE 207 **DALLAS, TX 75205** P: 214-445-2200 F: 214-445-226

NORTH SCALE: 1"= 800'

HANOVER PROPERTY COMPANY 3001 KNOX STREET, SUITE 207 **DALLAS, TX 75205** P: 214-445-2200 F: 214-445-226