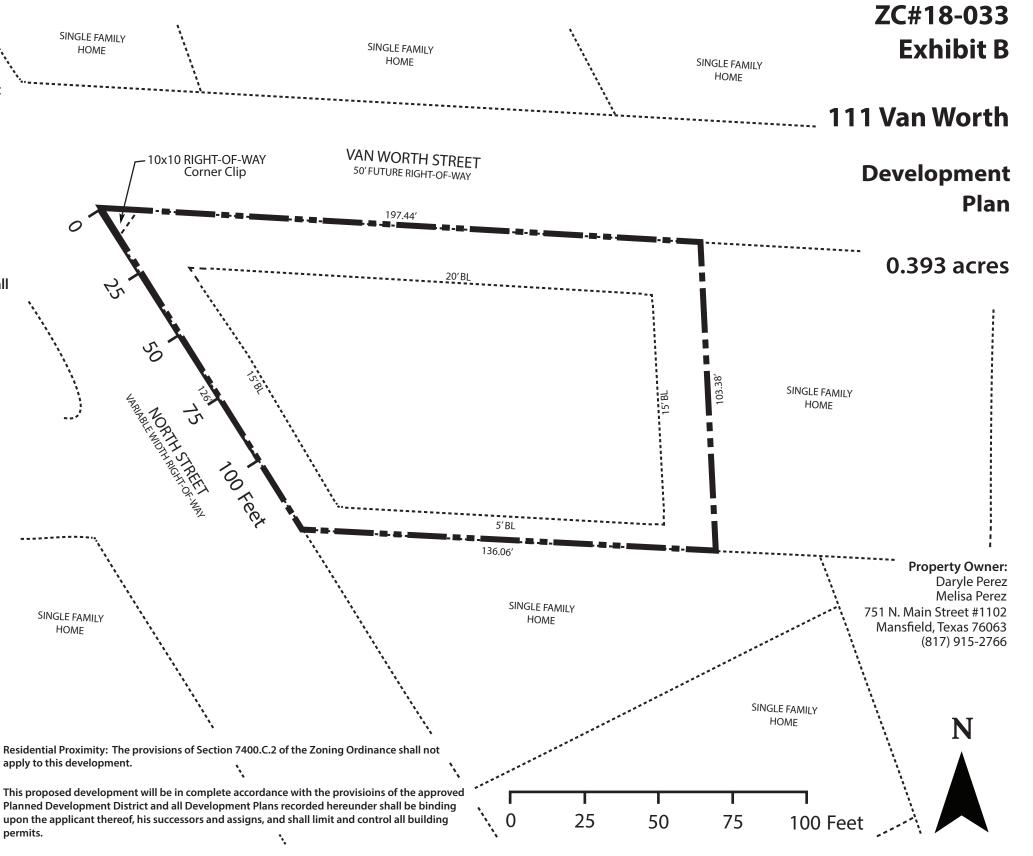

## 111 Van Worth

## **Planned Development Regulations:**

- Land Use: Detached Single-Family Residential
- Minimum Lot Area: 7500 sq. ft. per lot
- Minimum Residential Floor Area: 1,800 sq. ft. per unit
- Maximum Lot Coverage: 50%
- Minimum Lot Width: 65 ft.
- Minimum Lot Depth: 110 ft
- Minimum Front Yard: 15 ft.
- Minimum Rear Yard: 15 ft.
- Minimum Interior Side Yard: 5 ft.
- Minimum Exterior Side Yard: 20 ft.
- Maximum Height: 35 ft.
- Off-Street Parking: 2 garage spaces per residence; specifications shall adhere to Section 7200 of the Zoning Ordinance.
- Landscaping Standards: Residential landscaping shall adhere to Section 7300 of the Zoning Ordinance

Note: The corner lot shall be at least 10' wider than the min. lot width