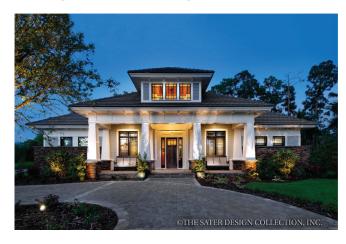

## 111 Van Worth

## **Planned Development Regulations:**

- Land Use: Detached Single-Family Residential
- Minimum Lot Area: 7500 sq. ft. per lot
- Minimum Residential Floor Area: 1,800 sq. ft. per unit
- Maximum Lot Coverage: 50%
- Minimum Lot Width: 65 ft.
- Minimum Lot Depth: 110 ft
- Minimum Front Yard: 15 ft.
- Minimum Rear Yard: 15 ft.
- Minimum Interior Side Yard: 5 ft.
- Minimum Exterior Side Yard: 20 ft.
- Maximum Height: 35 ft.
- Off-Street Parking: 2 garage spaces per residence; specifications shall adhere to Section 7200 of the Zoning Ordinance.
- Landscaping Standards: Residential landscaping shall adhere to Section 7300 of the Zoning Ordinance

Note: The corner lot shall be at least 10' wider than the min. lot width

## **Concept Elevations/ Representative Product:**