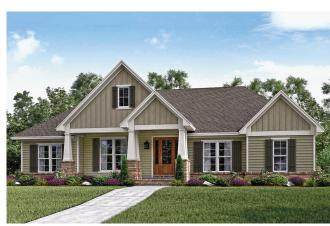

## 111 Van Worth

## **Planned Development Regulations:**

- Land Use: Detached Single-Family Residential
- Minimum Lot Area: 7500 sq. ft. per lot
- Minimum Residential Floor Area: 1,800 sq. ft. per unit
- Maximum Lot Coverage: 50%
- Minimum Lot Width: 65 ft.
- Minimum Lot Depth: 110 ft
- Minimum Front Yard: 15 ft.
- Minimum Rear Yard: 15 ft.
- Minimum Interior Side Yard: 5 ft.
- Minimum Exterior Side Yard: 20 ft.
- Maximum Height: 35 ft.
- Off-Street Parking: 2 garage spaces per residence; specifications shall adhere to Section 7200 of the Zoning Ordinance.
- Landscaping Standards: Residential landscaping shall adhere to Section 7300 of the Zoning Ordinance

Note: The corner lot shall be at least 10' wider than the min. lot width

## **Concept Elevations/ Representative Product:**