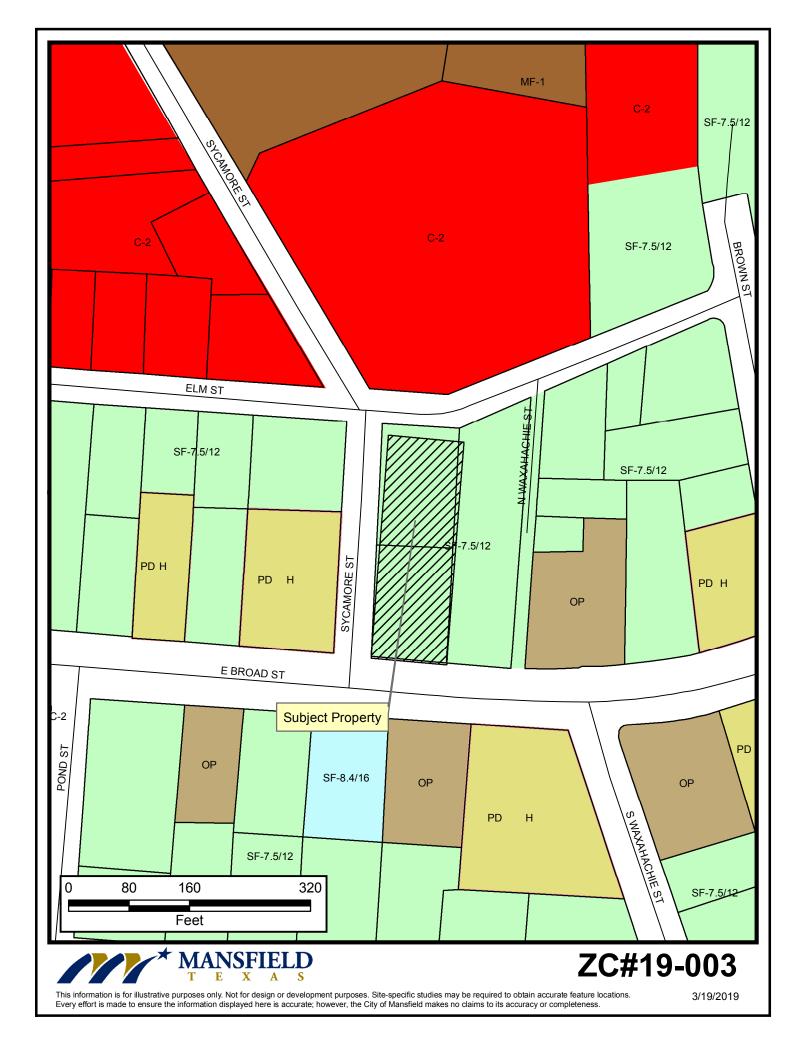

ZC#19-003



## Property Owner Notification for ZC#19-003

| LEGAL DESC 1       | LEGAL DESC 2 | OWNER NAME                     | OWNER ADDRESS                    | CITY          | ZIP        |
|--------------------|--------------|--------------------------------|----------------------------------|---------------|------------|
| BLESSING ADDITION  | BLK 1        | JNL TEXAS HOLDINGS LLC         | PO BOX 1587                      | HURST, TX     | 76053-1587 |
| MANSFIELD, CITY OF | BLK 10       | EUBANK, MARY ANN               | 306 E BROAD ST                   | MANSFIELD, TX | 76063      |
| MANSFIELD, CITY OF | BLK 10       | ERNST REALTY INVESTMENTS LLC   | 101 N MAIN ST STE A              | MANSFIELD, TX | 76063      |
| MANSFIELD, CITY OF | BLK 11       | TOUCAN PROPERTIES INC          | 1110 P