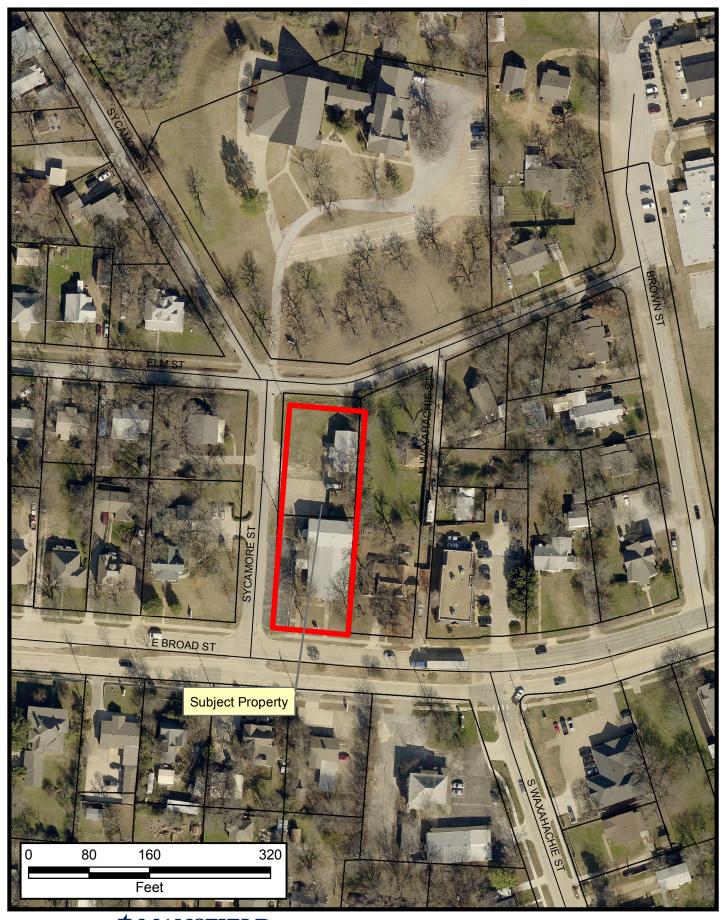

ZC#19-003



## Property Owner Notification for ZC#19-003

| LEGAL DESC 1       | LEGAL DESC 2 | OWNER NAME                     | OWNER ADDRESS                    | CITY          | ZIP        |
|--------------------|--------------|--------------------------------|----------------------------------|---------------|------------|
| BLESSING ADDITION  | BLK 1        | JNL TEXAS HOLDINGS LLC         | PO BOX 1587                      | HURST, TX     | 76053-1587 |
| MANSFIELD, CITY OF | BLK 10       | EUBANK, MARY ANN               | 306 E BROAD ST                   | MANSFIELD, TX | 76063      |
| MANSFIELD, CITY OF | BLK 10       | ERNST REALTY INVESTMENTS LLC   | 101 N MAIN ST STE A              | MANSFIELD, TX | 76063      |
| MANSFIELD, CITY OF | BLK 11       | TOUCAN PROPERTIES INC