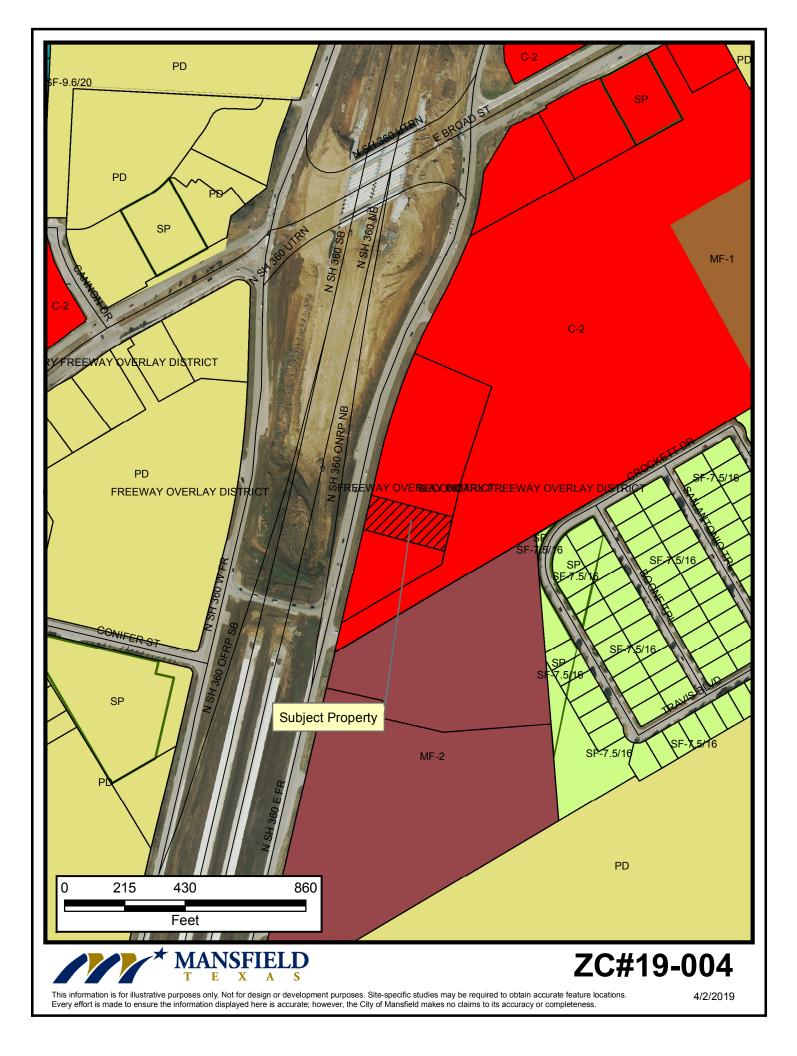

## Property Owner Notification for ZC#19-004

| LEGAL DESC 1                      | LEGAL DESC 2 | OWNER NAME         | <b>OWNER ADDRESS</b>  | CITY          | ZIP        |
|-----------------------------------|--------------|--------------------|-----------------------|---------------|------------|
| BACK, J SURVEY                    | A 126        | ELLANU LLP         | 4314 IRVIN SIMMONS DR | DALLAS, TX    | 75229      |
| MANSFIELD ISD ATHLETIC<br>COMPLEX | BLK 1        | MANSFIELD, ISD     | 605 E BROAD ST        | MANSFIELD, TX | 76063-1766 |
| MANSIONS OF MANSFIELD ADDN        | BLK 1        | PAM RESIDENTIAL LP | 1605 LBJ FWY STE 700  | DALLAS, TX    | 75234      |