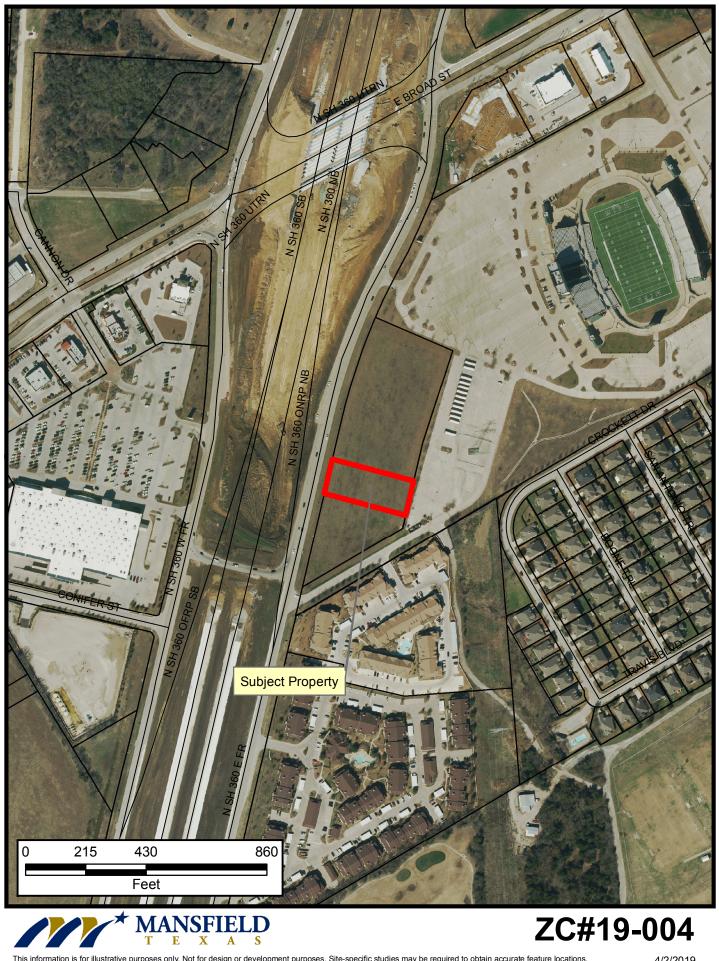

## Property Owner Notification for ZC#19-004

| LEGAL DESC 1                      | LEGAL DESC 2 | OWNER NAME         | <b>OWNER ADDRESS</b>  | CITY          | ZIP        |
|-----------------------------------|--------------|--------------------|-----------------------|---------------|------------|
| BACK, J SURVEY                    | A 126        | ELLANU LLP         | 4314 IRVIN SIMMONS DR | DALLAS, TX    | 75229      |
| MANSFIELD ISD ATHLETIC<br>COMPLEX | BLK 1        | MANSFIELD, ISD     | 605 E BROAD ST        | MANSFIELD, TX | 76063-1766 |
| MANSIONS OF MANSFIELD ADDN        | BLK 1        | PAM RESIDENTIAL LP | 1605 LBJ FWY STE 700  | DALLAS, TX    | 75234      |