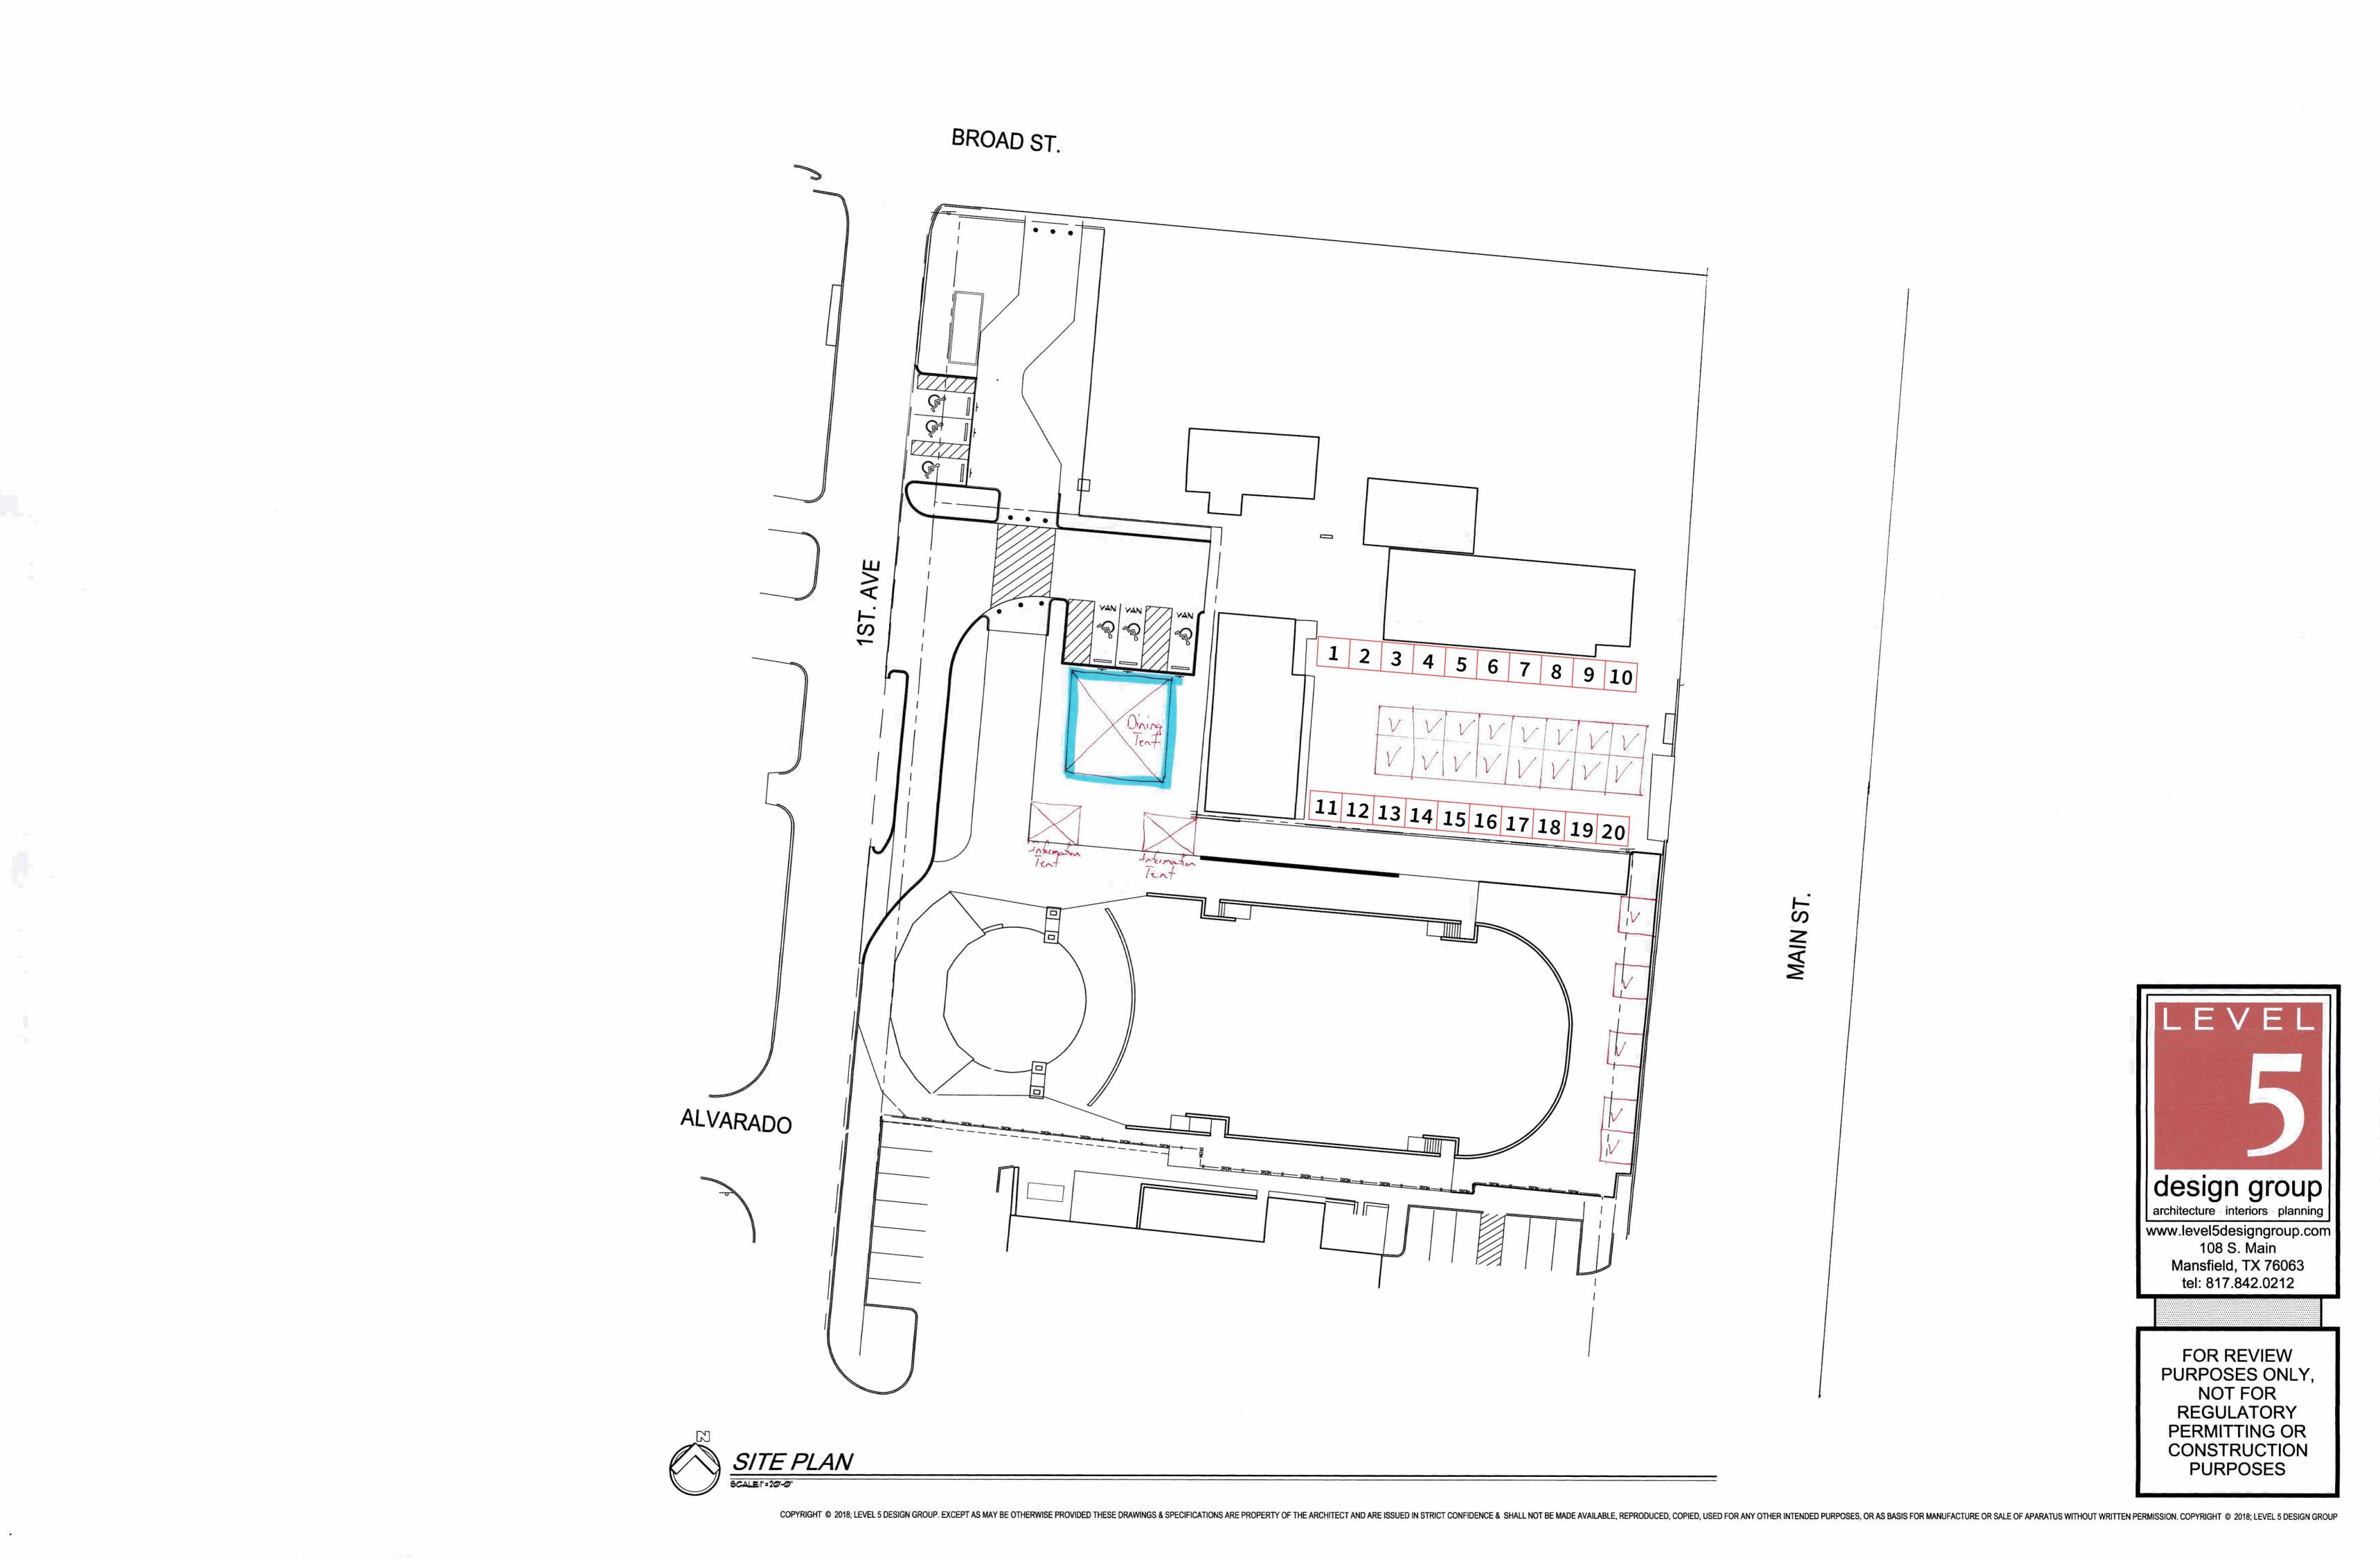

## **Special Event Application**

| Organization/Group: The LOT downtown                                                                                                                                                                                                                   | Date: 02/07/19                                                                                                             |  |  |  |  |  |  |
|--------------------------------------------------------------------------------------------------------------------------------------------------------------------------------------------------------------------------------------------------------|----------------------------------------------------------------------------------------------------------------------------|--|--|--|--|--|--|
| Applicant: Justin Gilmore                                                                                                                                                                                                                              |                                                                                                                            |  |  |  |  |  |  |
| Applicant's Address: 104 S Main St                                                                                                                                                                                                                     | <b>Phone No.</b> 817-966-2822                                                                                              |  |  |  |  |  |  |
| *Will be called or emailed for more information needed<br>when the permit is ready for pick-up                                                                                                                                                         |                                                                                                                            |  |  |  |  |  |  |
| Address of Event: 108 S Main St                                                                                                                                                                                                                        |                                                                                                                            |  |  |  |  |  |  |
| Description & Activities:<br>Steak Cook-off Competition and Concert                                                                                                                                                                                    |                                                                                                                            |  |  |  |  |  |  |
| Date of Event:<br>10/05/19                                                                                                                                                                                                                             | Hours of Event: 7am - 7pm                                                                                                  |  |  |  |  |  |  |
| Public Invited or<br>Private Party? Public invited                                                                                                                                                                                                     | Estimated Number<br>of Attendees 500                                                                                       |  |  |  |  |  |  |
| Is the event in a Mansfield Park? No                                                                                                                                                                                                                   | *If yes, Insurance is required                                                                                             |  |  |  |  |  |  |
| Do you plan to Temporarily Close a Public Street?                                                                                                                                                                                                      | <b>*</b> If yes, Insurance is required                                                                                     |  |  |  |  |  |  |
| Is the event on Private Property other than your own?                                                                                                                                                                                                  | Yes *If yes, signed permission is required                                                                                 |  |  |  |  |  |  |
| Will there be any new or temporary electric lines installed? No                                                                                                                                                                                        |                                                                                                                            |  |  |  |  |  |  |
| *If yes, a registered Electrician must obtain a permit. Indicate the line locations on the site plan.                                                                                                                                                  |                                                                                                                            |  |  |  |  |  |  |
| Will you be using generators? No                                                                                                                                                                                                                       | *If yes, show location on the site plan                                                                                    |  |  |  |  |  |  |
| Do you plan to have any Tents? Yes                                                                                                                                                                                                                     | *If yes, a separate permit is required.                                                                                    |  |  |  |  |  |  |
| Do you plan to have any pop-up canopies? Yes                                                                                                                                                                                                           |                                                                                                                            |  |  |  |  |  |  |
| Do you plan to have any Promotional Signs?<br>(banners, streamers, balloons) Ye                                                                                                                                                                        | es                                                                                                                         |  |  |  |  |  |  |
| City of Mansfield Assistance Requested:                                                                                                                                                                                                                |                                                                                                                            |  |  |  |  |  |  |
| Barricades/ Street Closure? Yes, see attached                                                                                                                                                                                                          | *If yes, show on site plan where you want to<br>have barricades. A resident roster must be<br>submitted for a block party. |  |  |  |  |  |  |
| Police/Traffic Control/Security? No                                                                                                                                                                                                                    | *If yes, attach an explanation and the name<br>of the person you are working with                                          |  |  |  |  |  |  |
| Please Read and Include the Following Information With This Application                                                                                                                                                                                |                                                                                                                            |  |  |  |  |  |  |
| <ul> <li>For all outdoor activities, a site plan must be attached. One can be provided if requested. You need to<br/>show where <u>all items</u> will be located on the site plan.</li> </ul>                                                          |                                                                                                                            |  |  |  |  |  |  |
| <ul> <li>If Insurance is required, the City of Mansfield must be listed as "Additional Insured".</li> <li>All documents must be turned in at the same time. Please allow enough time for review and approval before the date of your event.</li> </ul> |                                                                                                                            |  |  |  |  |  |  |
| Applicant's Printed Name:                                                                                                                                                                                                                              | Applicant's Signature:                                                                                                     |  |  |  |  |  |  |
| Justin Gilmore                                                                                                                                                                                                                                         | Here                                                                                                                       |  |  |  |  |  |  |
|                                                                                                                                                                                                                                                        |                                                                                                                            |  |  |  |  |  |  |

Approved to place promotional signage at this location, if required permit is obtained. (I am aware this will use up one of the three (3) times a calendar year maximum for this location)

Approved to place a Tent(s) and/or canopy for the event. (note: a Tent requires a permit)