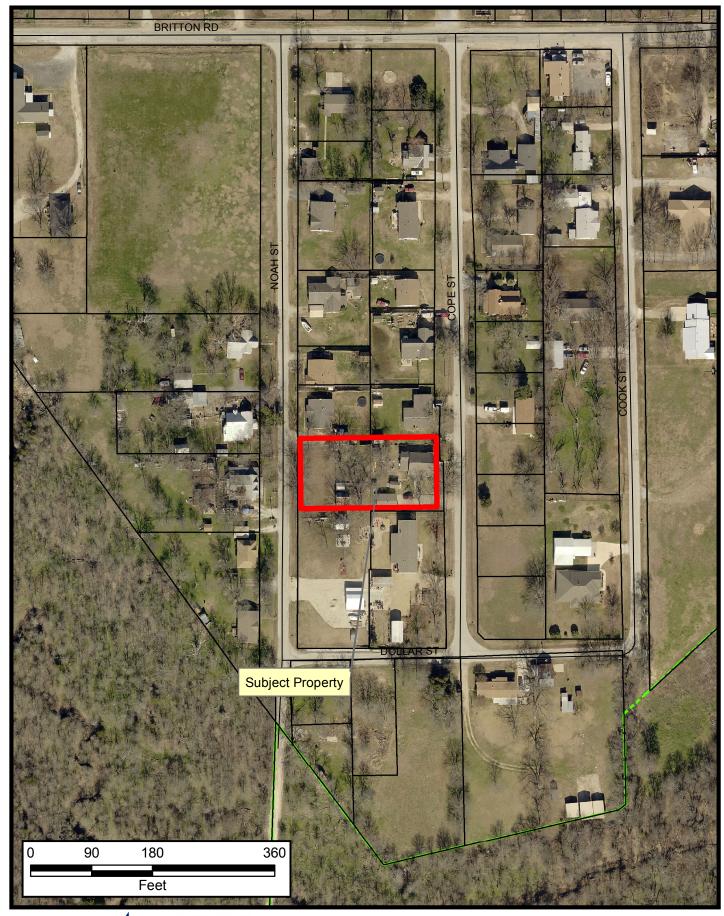

ZC#19-008



## Property Owner Notification for ZC#19-008

| LEGAL DESC 1                                 | LEGAL DESC 2 | OWNER NAME                        | OWNER ADDRESS                                        | CITY                   | ZIP        |
|----------------------------------------------|--------------|-----------------------------------|------------------------------------------------------|------------------------|------------|
| LOT 7, BLK 3 BRITTON RINESS ADD              |              | RINESS HOLDINGS LLC               | 6606 THISTLE WOOD DR                                 | MIDLOTHIAN, TX         | 75065-6962 |
| LOT 6, BLK 3 BRITTON RINESS ADD              |              | RINESS HOLDINGS LLC               | 6606 THISTLE WOOD DR                                 | MID