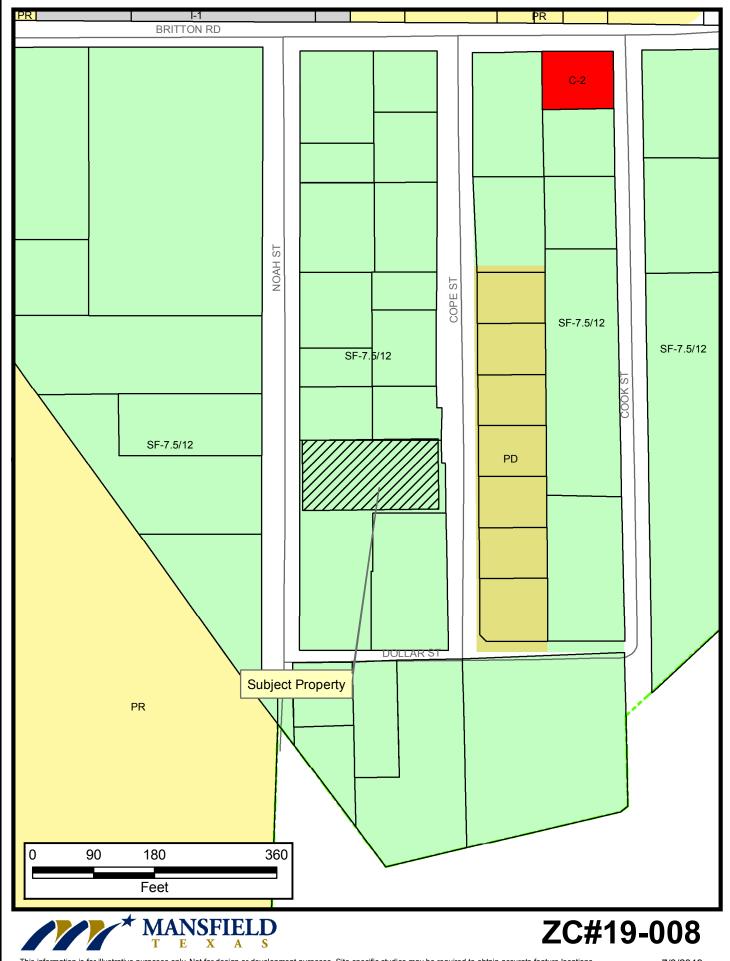

ZC#19-008



## Property Owner Notification for ZC#19-008

| LEGAL DESC 1                                 | LEGAL DESC 2 | OWNER NAME                        | OWNER ADDRESS                                        | CITY                   | ZIP        |
|----------------------------------------------|--------------|-----------------------------------|------------------------------------------------------|------------------------|------------|
| LOT 7, BLK 3 BRITTON RINESS ADD              |              | RINESS HOLDINGS LLC               | 6606 THISTLE WOOD DR                                 | MIDLOTHIAN, TX         | 75065-6962 |
| LOT 6, BLK 3 BRITTON RINESS ADD              |              | RINESS HOLDINGS LLC               | 6606 THISTLE WOOD DR                                 | MIDLOTHIAN, TX