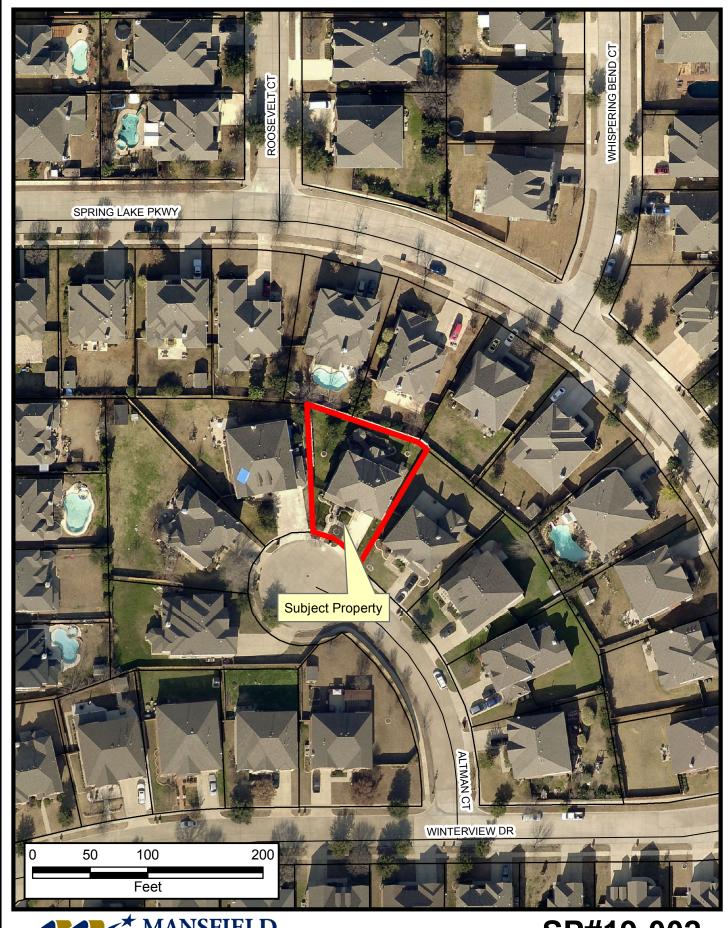

SP#19-002



## Property Owner Notification for SP#19-002

| LEGAL DESC 1                 | LEGAL DESC 2 | OWNER NAME              | OWNER ADDRESS              | CITY           | ZIP        |
|------------------------------|--------------|-------------------------|----------------------------|----------------|------------|
| VILLAGES AT SPRING LAKE, THE | BLK 1        | SLOLY, THEODORE         | 4901 SPRING LAKE PKWY      | MANSFIELD, TX  | 76063      |
| VILLAGES AT SPRING LAKE, THE | BLK 1        | MITCHAM, ROBERT         | 15 WHISPERING BEND CT      | MANSFIELD, TX  | 76063      |
| VILLAGES AT SPRING LAKE, THE | BLK 1        | CRAIG, BRIAN M          | 1 ROOSEVELT CT             | MANSFIELD, TX  | 76063-5584 |
| VILLAGES AT SPRING LAKE, THE | BLK 9        | THOMPSON, ADRIAN M