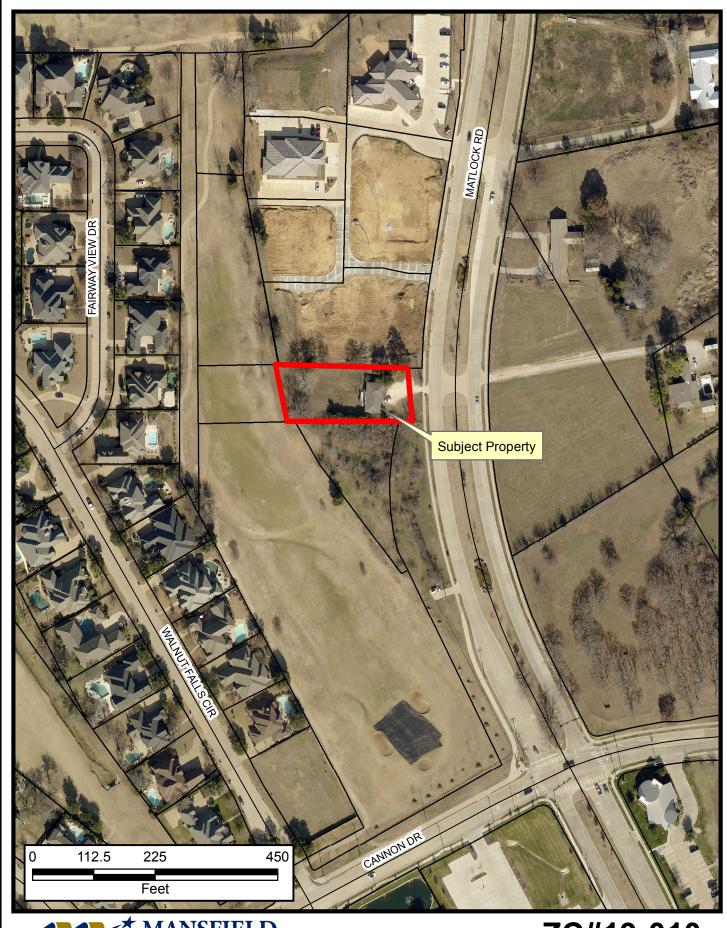

MANSFIELD T E X A S ZC#19-010



## Property Owner Notification for ZC#19-010

| LEGAL DESC 1                  | LEGAL DESC 2 | OWNER NAME                     | OWNER ADDRESS          | CITY           | ZIP        |
|-------------------------------|--------------|--------------------------------|------------------------|----------------|------------|
| BRATTON, WILLIAM SURVEY       | A 161        | WALNUT CREEK MANAGEMENT CORP   | 3030 L B J FWY STE 600 | DALLAS, TX     | 75234-7744 |
| BRATTON, WILLIAM SURVEY       | A 161        | WILLIAMS, BONNIE               | 814 GLEN ABBEY DR      | MANSFIELD, TX  | 76063-3704 |
| BRATTON, WILLIAM SURVEY       | A 161        | LMS DEVELOPMENT LLC            | 6617 OAK HILL CT       | FORT WORTH, TX | 76132-4580 |
| BRATTON, WILLIAM SURVEY       |