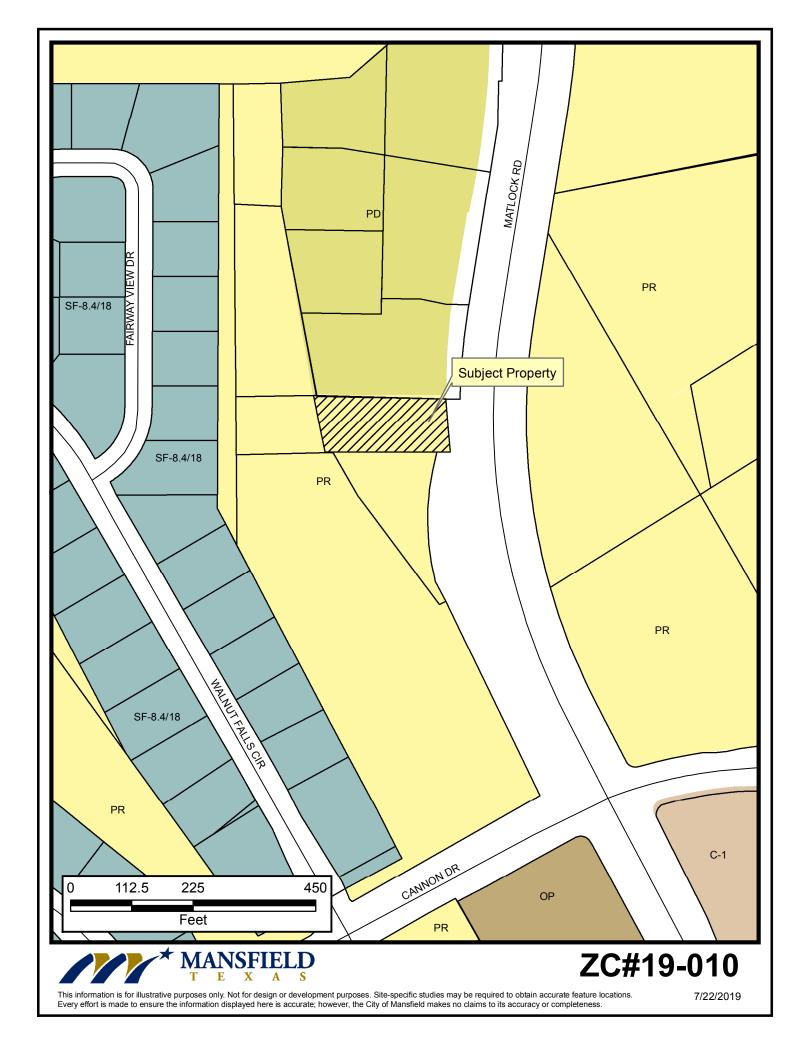

MANSFIELD T E X A S ZC#19-010



## Property Owner Notification for ZC#19-010

| LEGAL DESC 1                  | LEGAL DESC 2 | OWNER NAME                     | OWNER ADDRESS          | CITY           | ZIP        |
|-------------------------------|--------------|--------------------------------|------------------------|----------------|------------|
| BRATTON, WILLIAM SURVEY       | A 161        | WALNUT CREEK MANAGEMENT CORP   | 3030 L B J FWY STE 600 | DALLAS, TX     | 75234-7744 |
| BRATTON, WILLIAM SURVEY       | A 161        | WILLIAMS, BONNIE               | 814 GLEN ABBEY DR      | MANSFIELD, TX  | 76063-3704 |
| BRATTON, WILLIAM SURVEY       | A 161        | LMS DEVELOPMENT LLC            | 6617 OAK HILL CT       | FORT WORTH, TX | 76132-4580 |
| BRATTON, WILLIAM SURVEY       | A 161        | WALNUT CREEK MANAG