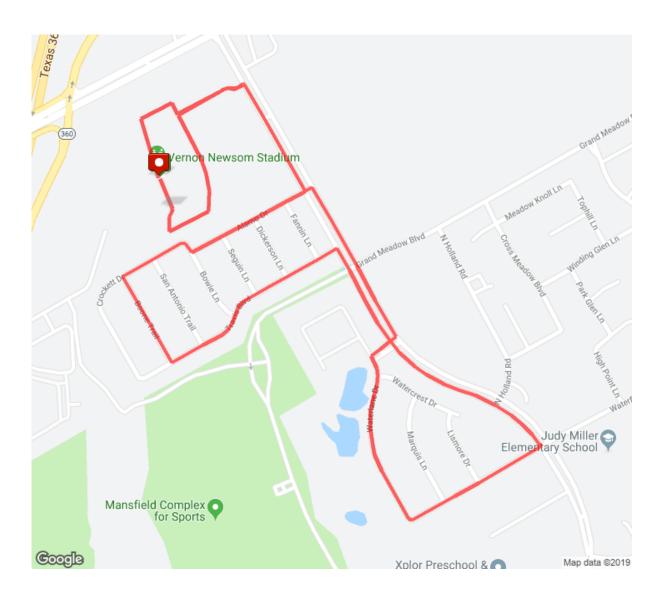

## **2019 M4M 5K Route**

Distance: 3.08 mi Elevation Gain: 52 ft Elevation Max: 615 ft